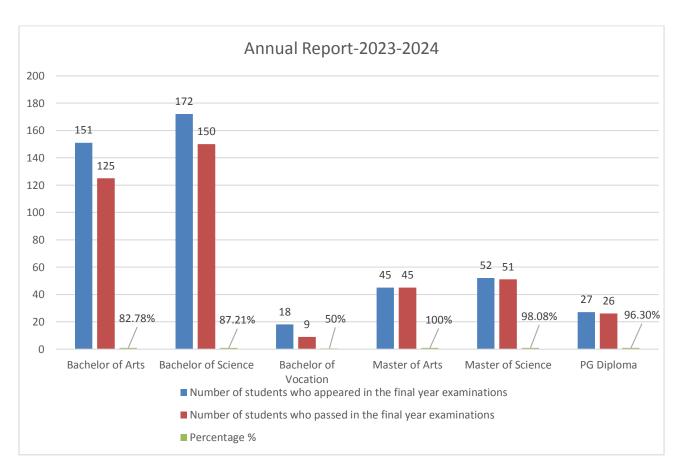

## Academic year 2023-24

| Drogramma Codo | Programme<br>Name | Number of students who appeared in the final year examinations | Number of students who passed in the final year examinations | Percentage % |
|----------------|-------------------|----------------------------------------------------------------|--------------------------------------------------------------|--------------|
| Programme Code | +                 | examinations                                                   | examinations                                                 |              |
|                | Bachelor of       |                                                                |                                                              |              |
| BA             | Arts              | 151                                                            | 125                                                          | 82.78%       |
|                | Bachelor of       |                                                                |                                                              |              |
| BSc            | Science           | 172                                                            | 150                                                          | 87.21%       |
|                | Bachelor of       |                                                                |                                                              |              |
| BVOC           | Vocation          | 18                                                             | 09                                                           | 50%          |
|                | Master of         |                                                                |                                                              |              |
| MA             | Arts              | 45                                                             | 45                                                           | 100%         |
|                | Master of         |                                                                |                                                              |              |
| MSc            | Science           | 52                                                             | 51                                                           | 98.08%       |
| PG Diploma     | PG Diploma        | 27                                                             | 26                                                           | 96.30%       |