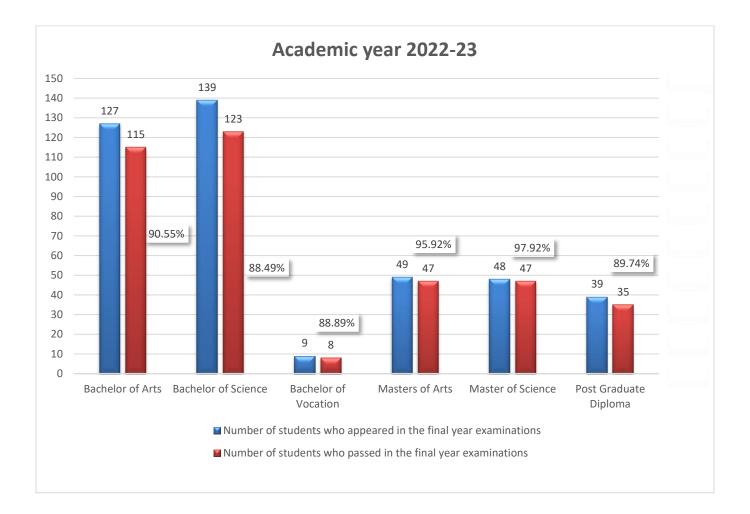

## Academic year 2022-23

| Programme Code | Programme<br>Name | Number of students<br>who appeared in<br>the final year<br>examinations | Number of students<br>who passed in the<br>final year<br>examinations | Percentage % |
|----------------|-------------------|-------------------------------------------------------------------------|-----------------------------------------------------------------------|--------------|
|                | Bachelor of       |                                                                         |                                                                       |              |
| BA             | Arts              | 127                                                                     | 115                                                                   | 90.55%       |
|                | Bachelor of       |                                                                         |                                                                       |              |
| BSc            | Science           | 139                                                                     | 123                                                                   | 88.49%       |
|                | Bachelor of       |                                                                         |                                                                       |              |
| BVOC           | Vocation          | 9                                                                       | 8                                                                     | 88.89%       |
|                | Master of         | 49                                                                      | 47                                                                    | 95.92%       |
| MA             | Arts              |                                                                         |                                                                       |              |
|                | Master of         | 48                                                                      | 47                                                                    | 97.92%       |
| MSc            | Science           |                                                                         |                                                                       |              |
| PG Diploma     | PG Diploma        | 39                                                                      | 35                                                                    | 89.74%       |