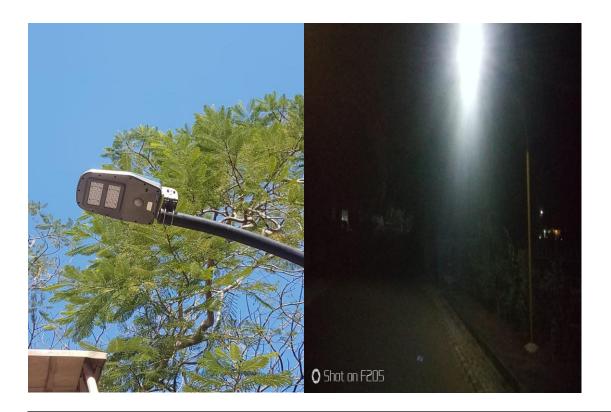

## INSTALLATION OF SOLAR PANELS AND SOLAR STREET LIGHTS TO HARNESS SOLAR ENERGY

The project is an internship project undertaken by a group of students. The objective of this project is to harness the solar energy as a renewable source of energy. The project is comprised of two parts, the first part included the installation of solar panels on the rooftop of building block D to utilise solar energy to empower electrical gadgets on the first floor of D-block. The second part of the project included the illumination of road from college main gate to college office using solar street lights.

1. **Installation of solar panels:** The process involved the identification of a suitable shadow-free space on the roof top of D-block. Nine solar panels of each with maximum power of 330 watts were procured. Thus total maximum power that could be generated is 2.97 kilowatts. The metallic frames were fabricated and fixed on the terrace on which the solar panels were installed. The inverter is installed on the adjacent wall near the roof-top which is used to convert DC voltage output to an AC voltage. The inverter output was wired to different installations by electrical cables. The load is distributed as follows: