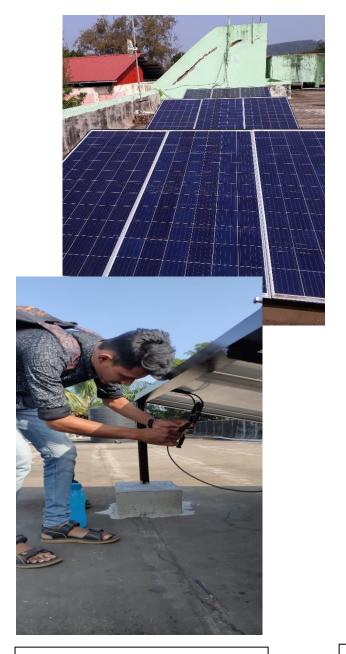

1. **Installation of solar panels:** The process involved the identification of a suitable shadow-free space on the roof top of D-block. Nine solar panels of each with maximum power of 330 watts were procured. Thus total maximum power that could be generated is 2.97 kilowatts. The metallic frames were fabricated and fixed on the terrace on which the solar panels were installed. The inverter is installed on the adjacent wall near the roof-top which is used to convert DC voltage output to an AC voltage. The inverter output was wired to different installations by electrical cables. The load is distributed as follows: