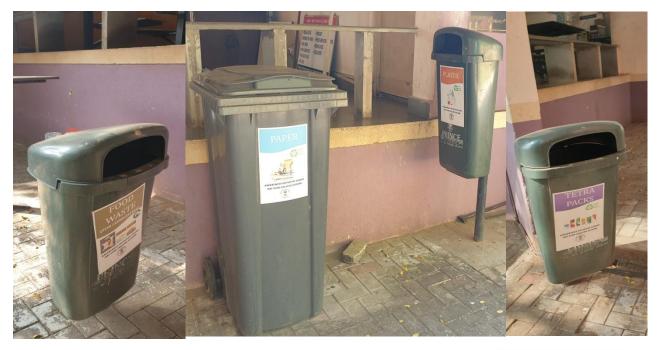

| Waste                        |                                                                                                                                                                                                                                                                                                             | pilot level projects are being carried                                                                                                                                                                                                                                    |
|------------------------------|-------------------------------------------------------------------------------------------------------------------------------------------------------------------------------------------------------------------------------------------------------------------------------------------------------------|---------------------------------------------------------------------------------------------------------------------------------------------------------------------------------------------------------------------------------------------------------------------------|
| Management                   | D. L. I.D. C.                                                                                                                                                                                                                                                                                               | out to recycle the canteen waste water.                                                                                                                                                                                                                                   |
|                              | Reduce and Refuse opportunities should be actively and continuously explored and implemented                                                                                                                                                                                                                | Awareness programme on 'No Single Use Plastic' (No SUP) organised by Botany in association with Arannya Environment Research Organization (AERO) on 13 <sup>th</sup> July, 2019.                                                                                          |
|                              |                                                                                                                                                                                                                                                                                                             | Annexure V                                                                                                                                                                                                                                                                |
|                              | Recycling Program for non-biodegradable waste such as tetra packs. PET bottles. Paper: Cardboard. Aluminium foils, etc. This initiative can be started through a Students start-up                                                                                                                          | Due to pandemic (COVID-19 situation, as students were not or campus, could not be carry out.                                                                                                                                                                              |
|                              | E-waste Management Program should be immediately started in the Campus to ensure safe disposal of E-waste.                                                                                                                                                                                                  | The irreparable things are inspected by the authorities and disposed through contractors or vendors for reuse recycling purpose. The waste compact discs are used by students for decoration and participation in competitions on 'Best out of Waste'.                    |
|                              | The vermi-compost bin near the Canteen should be immediately put to use.                                                                                                                                                                                                                                    | It is functional and regularly in use and maintained by the Estate manager.                                                                                                                                                                                               |
|                              |                                                                                                                                                                                                                                                                                                             | Annexure VI                                                                                                                                                                                                                                                               |
|                              | The butterfly garden area should be touched up and expanded.                                                                                                                                                                                                                                                | Yet to be upgraded                                                                                                                                                                                                                                                        |
| Biodiversity<br>Conservation | The Greenhouse is in a dilapidated condition. The same should be revived as a part of Internship/ Student Projects/ NCC/ Start-ups or any other way possible so that it is appropriately utilized.                                                                                                          | Due to pandemic situation, as students were not on campus no activities were carried out.                                                                                                                                                                                 |
|                              | A biodiversity register of the College should be prepared. The College can take up this as a continuous activity with each new batch of Zoology/Botany students so that all the biodiversity changes over the years are captured and also Students are exposed to the variety of flora and fauna on campus. | Biodiversity register of the College has been prepared. Also activities like 'Van Mahotsay' celebration was done on 15th August 2019 to increase the green cover of the environment by planting 50 saplings sponsored by the Forest Department, Aquem, Goa.  Annexure VII |