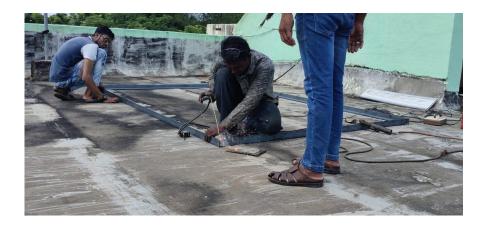

## INSTALLATION OF SOLAR PANELS AND SOLAR STREET LIGHTS TO HARNESS SOLAR ENERGY

The project is an internship project undertaken by a group of students. The objective of this project is to harness the solar energy as a renewable source of energy. The project is comprised of two parts, the first part included the installation of solar panels on the rooftop of building block D to utilise solar energy to empower electrical gadgets on the first floor of D-block. The second part of the project included the illumination of road from college main gate to college office using solar street lights.

1. **Installation of solar panels:** The process involved the identification of a suitable shadow-free space on the roof top of D-block. Nine solar panels of each with maximum power of 330 watts were procured. Thus total maximum power that could be generated is 2.97 kilowatts. The metallic frames were fabricated and fixed on the terrace on which the solar panels were installed. The inverter is installed on the adjacent wall near the roof-top which is used to convert DC voltage output to an AC voltage. The inverter output was wired to different installations by electrical cables. The load is distributed as follows: