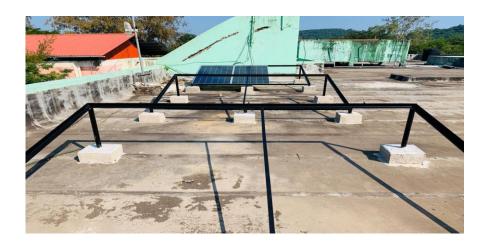

## INSTALLATION OF SOLAR PANELS AND SOLAR STREET LIGHTS TO HARNESS SOLAR ENERGY

The project is an internship project undertaken by a group of students. The objective of this project is to harness the solar energy as a renewable source of energy. The project is comprised of two parts, the first part included the installation of solar panels on the rooftop of building block D to utilise solar energy to empower electrical gadgets on the first floor of D-block. The second part of the project included the illumination of road from college main gate to college office using solar street lights.

1. **Installation of solar panels:** The process involved the identification of a suitable shadow-free space on the roof top of D-block. Nine solar panels of each with maximum power of 330 watts were procured. Thus total maximum power that could be generated is 2.97 kilowatts. The metallic frames were fabricated and fixed on the terrace on which the solar panels were installed. The inverter is installed on the adjacent wall near the roof-top which is used to convert DC voltage output to an AC voltage. The inverter output was wired to different installations by electrical cables. The load is distributed as follows: