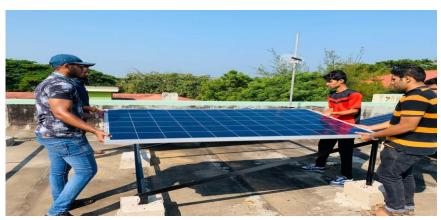

## INSTALLATION OF SOLAR PANELS AND SOLAR STREET LIGHTS TO HARNESS SOLAR ENERGY

The project is an internship project undertaken by a group of students. The objective of this project is to harness the solar energy as a renewable source of energy. The project is comprised of two parts, the first part included the installation of solar panels on the rooftop of building block D to utilise solar energy to empower electrical gadgets on the first floor of D-block. The second part of the project included the illumination of road from college main gate to college office using solar street lights.

1. **Installation of solar panels:** The process involved the identification of a suitable shadow-free space on the roof top of D-block. Nine solar panels of each with maximum power of 330 watts were procured. Thus total maximum power that could be generated is 2.97 kilowatts. The metallic frames were fabricated and fixed on the terrace on which the solar panels were installed. The inverter is installed on the adjacent wall near the roof-top which is used to convert DC voltage output to an AC voltage. The inverter output was wired to different installations by electrical cables. The load is distributed as follows: