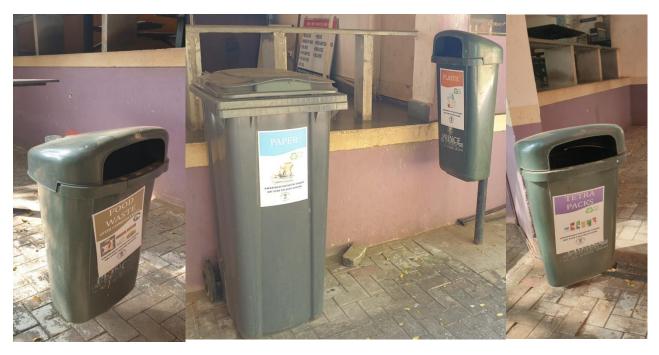

| Waste                        |                                                                                                                                                                                                                                                                                                             | pilot level projects are being carried                                                                                                                                                                                                                                    |
|------------------------------|-------------------------------------------------------------------------------------------------------------------------------------------------------------------------------------------------------------------------------------------------------------------------------------------------------------|---------------------------------------------------------------------------------------------------------------------------------------------------------------------------------------------------------------------------------------------------------------------------|
| Management                   | D. L. I.D. C.                                                                                                                                                                                                                                                                                               | out to recycle the canteen waste water.                                                                                                                                                                                                                                   |
|                              | Reduce and Refuse opportunities should be actively and continuously explored and implemented                                                                                                                                                                                                                | Awareness programme on 'No Single Use Plastic' (No SUP) organised by Botany in association with Arannya Environment Research Organization (AERO) on 13 <sup>th</sup> July, 2019.                                                                                          |
|                              |                                                                                                                                                                                                                                                                                                             | Annexure V                                                                                                                                                                                                                                                                |
|                              | Recycling Program for non-biodegradable waste such as tetra packs. PET bottles. Paper: Cardboard. Aluminium foils, etc. This initiative can be started through a Students start-up                                                                                                                          | Due to pandemic (COVID-19 situation, as students were not or campus, could not be carry out.                                                                                                                                                                              |
|                              | E-waste Management Program should be immediately started in the Campus to ensure safe disposal of E-waste.                                                                                                                                                                                                  | The irreparable things are inspected by the authorities and disposed through contractors or vendors for reuse recycling purpose. The waste compact discs are used by students for decoration and participation in competitions on 'Best out of Waste'.                    |
|                              | The vermi-compost bin near the Canteen should be immediately put to use.                                                                                                                                                                                                                                    | It is functional and regularly in use and maintained by the Estate manager.                                                                                                                                                                                               |
|                              |                                                                                                                                                                                                                                                                                                             | Annexure VI                                                                                                                                                                                                                                                               |
|                              | The butterfly garden area should be touched up and expanded.                                                                                                                                                                                                                                                | Yet to be upgraded                                                                                                                                                                                                                                                        |
| Biodiversity<br>Conservation | The Greenhouse is in a dilapidated condition. The same should be revived as a part of Internship/ Student Projects/ NCC/ Start-ups or any other way possible so that it is appropriately utilized.                                                                                                          | Due to pandemic situation, as students were not on campus no activities were carried out.                                                                                                                                                                                 |
|                              | A biodiversity register of the College should be prepared. The College can take up this as a continuous activity with each new batch of Zoology/Botany students so that all the biodiversity changes over the years are captured and also Students are exposed to the variety of flora and fauna on campus. | Biodiversity register of the College has been prepared. Also activities like 'Van Mahotsay' celebration was done on 15th August 2019 to increase the green cover of the environment by planting 50 saplings sponsored by the Forest Department, Aquem, Goa.  Annexure VII |