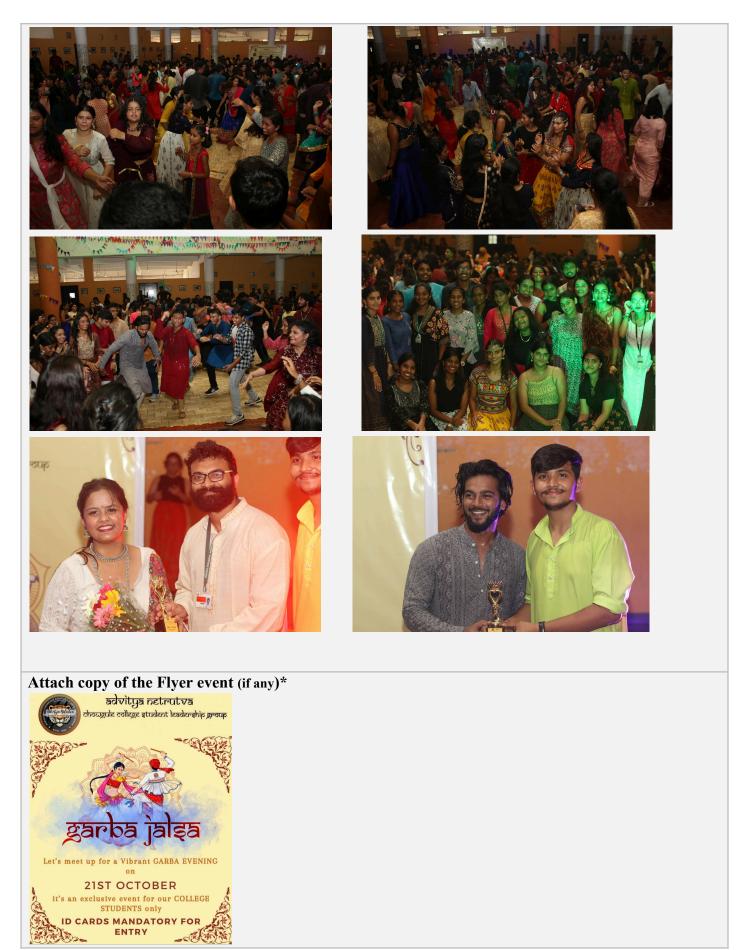

#### **REPORT - ON CAMPUS ACTIVITY**

| Title of the event*                                    | Garba Jalsa                                                                                                                                                                                                                                                                                                                                                                                                                                                                                                                                                                                                                                                                                                                                                                                                                                                                                                                                                                                                                                                                                                         |
|--------------------------------------------------------|---------------------------------------------------------------------------------------------------------------------------------------------------------------------------------------------------------------------------------------------------------------------------------------------------------------------------------------------------------------------------------------------------------------------------------------------------------------------------------------------------------------------------------------------------------------------------------------------------------------------------------------------------------------------------------------------------------------------------------------------------------------------------------------------------------------------------------------------------------------------------------------------------------------------------------------------------------------------------------------------------------------------------------------------------------------------------------------------------------------------|
| Date and time*                                         | 21st October 2023, 2:00 pm to 5:00pm                                                                                                                                                                                                                                                                                                                                                                                                                                                                                                                                                                                                                                                                                                                                                                                                                                                                                                                                                                                                                                                                                |
| Mode & Venue*                                          | Parvatibai Chowgule College of Arts and Science                                                                                                                                                                                                                                                                                                                                                                                                                                                                                                                                                                                                                                                                                                                                                                                                                                                                                                                                                                                                                                                                     |
| Organising Department/<br>School/Directorate/ Section* | Advitiya Netrutva(Chowgule College Student Leadership Group)                                                                                                                                                                                                                                                                                                                                                                                                                                                                                                                                                                                                                                                                                                                                                                                                                                                                                                                                                                                                                                                        |
| The objectives and description of the activity*        | Garba Jalsa, organized by Advitiya Netrutva (Chowgule College Student Leadership Group), The primary aim of organizing this Garba Evening event is to bring the students and staff together to celebrate the rich cultural heritage. It is an opportunity to promote harmony and unity among our college community. The event was initiated by the principal of our college by lighting the diya. The event proceeded with music and all the attendees dancing to the beats of the sound. The entire space was adorned with colorful decorations meticulously arranged by the enthusiastic students, setting the perfect ambiance for the festive occasion.  Throughout the evening, participants exhibited their skills in the traditional Garba dance, infusing the atmosphere with joy and energy. The highlight of the event was the announcement of several awards, recognizing outstanding performances. Prizes were awarded for the best costume, best dancer, and the coveted titles of Mr. and Ms. Jalsa, acknowledging individuals who demonstrated exceptional talent and dedication on the dance floor. |
| Photos (minimum 5, geo-tagg                            | <u> </u>                                                                                                                                                                                                                                                                                                                                                                                                                                                                                                                                                                                                                                                                                                                                                                                                                                                                                                                                                                                                                                                                                                            |