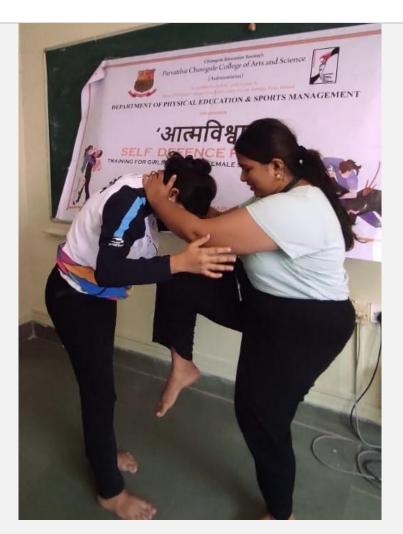

|









Attach copy of the Flyer event (if any)\*

Signature of the Head of the Department/ Incharge\*:

#### DEPARTMENT OF PHYSICAL EDUCATION & SPORTS MANAGEMENT आत्मविश्वास Self Defense Course Attendance

|     |                          |          |                              | Attenda | ance