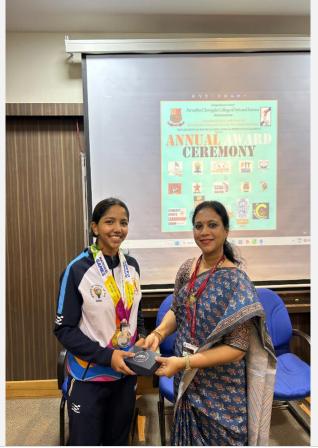

|









Signature of the Head of the Department/ Incharge\*:



#### Parvatibai Chowgule College of Arts and Science Autonomous

Accredited by NAAC with Grade 'A+'
Best Affiliated College-Goa University Silver Jubilee Year Award

## **REPORT**

| Title of the event*                                                     | Inter-College Table Tennis Championship 2023-24 for Men & Women