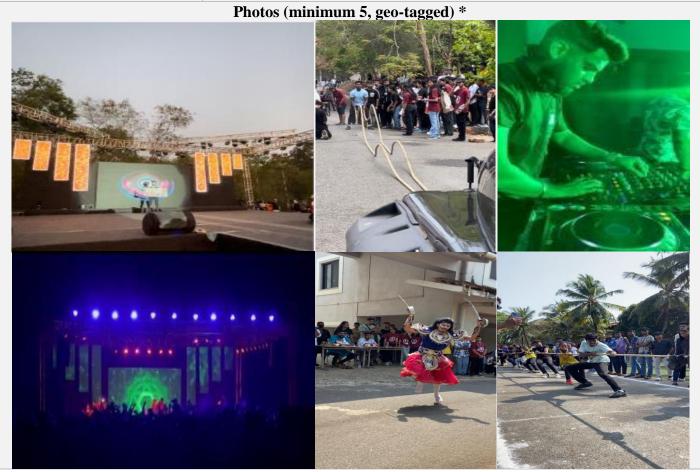

#### **REPORT - ON CAMPUS ACTIVITY**

| Title of the event*          | Tathastu 2024                                                               |
|------------------------------|-----------------------------------------------------------------------------|
| Date and time*               | 15 <sup>th</sup> - 16 <sup>th</sup> March 2024, 8:00 am to 8:00pm           |
| Mode & Venue*                | Parvatibai Chowgule College of Arts and Science (Autonomous)                |
| Organising Department/       | , , ,                                                                       |
| School/Directorate/ Section* | Advitiya Netrutva(Chowgule College Student Leadership Group)                |
|                              | Tathastu 2024, organized by Advitiya Netrutva (Chowgule College Student     |
|                              | Leadership Group), featured a vibrant array of 28 competitions, including   |
|                              | events like 3rd Degree, Battle of Bands, Mr. and Miss, Fashion Show,        |
|                              | Group Dance, Futsal, Entry Parade, Street Play, Dance Battle, Cricket,      |
|                              | Strong Man and Woman, Tug of War, Muscle Mania, Graphic Design,             |
|                              | Debate, Canvas Painting, Mascot, Treasure Hunt, Panna, Penalty Shootout,    |
|                              | Icebreaker, Story Video, Blue Tick, Banner Making, Photography,             |
|                              | Culinary, and Arm Wrestling with 6 colleges from across Goa participating   |
|                              | in full spirit.                                                             |
|                              | In the Platinum Events category, Don Bosco College of Engineering           |
|                              | Fatorda emerged as a dominant force, securing top positions in events such  |
|                              | as 3rd Degree, Battle of Bands, Mr. and Miss, and more. Their exceptional   |
|                              | performances showcased their dedication and talent, earning them            |
| The objectives and           | widespread acclaim. However, Damodar College of Commerce and                |
| description of the activity* | Economics also made a significant impact, demonstrating their prowess in    |
|                              | events like the Fashion Show and Street Play, solidifying their position as |
|                              | formidable contenders.                                                      |
|                              | The Gold Events category witnessed intense competition, with each event     |
|                              | showcasing remarkable displays of skill and determination. While Don        |
|                              | Bosco College of Engineering Fatorda continued to shine in events like      |
|                              | Entry Parade and Muscle Mania, Damodar College of Commerce and              |
|                              | Economics proved their mettle in events such as Futsal and Tug of War,      |
|                              | captivating the audience with their exceptional performances. In the Silver |
|                              | and Bronze Events, colleges continued to demonstrate their creativity and   |
|                              | talent across various disciplines, from Graphic Design to Culinary          |
|                              | competitions. Notable performances were observed from Government            |
|                              | College Sanquelim, Cuncolim Education Society's College of Arts and         |

Commerce, Cuncolim, Ponda Education Society's College of Arts, Science and Commerce, and Rayeshwar Institute of Engineering and Information Technology Shiroda, among others, highlighting the diversity of talent presented at Tathastu 2024.

The event drew a crowd of approximately 3,000 people from various colleges across Goa, adding to the excitement and energy of the occasion. The festivities concluded each day with electrifying performances by renowned DJs. On the first day, attendees grooved to the beats of DJ Curly M and DJ Tesh, while the second day ended with a mesmerizing set by DJ Skeletron. Ultimately, after an exhilarating two days of competition, Don Bosco College of Engineering Fatorda emerged as the overall winners, showcasing their exceptional talent and determination across multiple events. Meanwhile, Damodar College of Commerce and Economics secured the position of runners-up, proving their prowess and sportsmanship throughout the event. Tathastu 2024 was not just a competition, but a celebration of talent, creativity, and unity among colleges. The Chief Guest of the valedictory function was Usha Sardessai. Congratulations to all the participants, winners, and organizers for making Tathastu 2024 a resounding success, and we look forward to witnessing even greater achievements in the future.