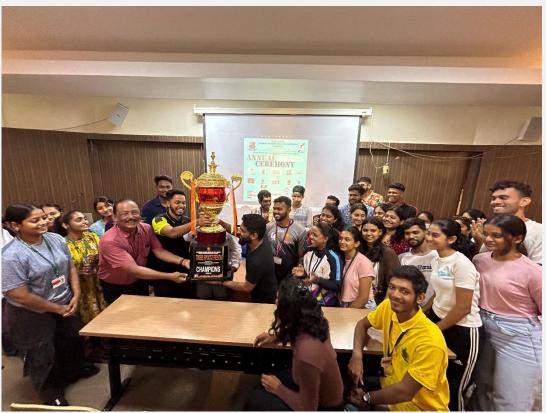

The event drew a crowd of approximately 3,000 people from various colleges across Goa, adding to the excitement and energy of the occasion. The festivities concluded each day with electrifying performances by renowned DJs. On the first day, attendees grooved to the beats of DJ Curly M and DJ Tesh, while the second day ended with a mesmerizing set by DJ Skeletron. Ultimately, after an exhilarating two days of competition, Don Bosco College of Engineering Fatorda emerged as the overall winners, showcasing their exceptional talent and determination across multiple events. Meanwhile, Damodar College of Commerce and Economics secured the position of runners-up, proving their prowess and sportsmanship throughout the event. Tathastu 2024 was not just a competition, but a celebration of talent, creativity, and unity among colleges. The Chief Guest of the valedictory function was Usha Sardessai. Congratulations to all the participants, winners, and organizers for making Tathastu 2024 a resounding success, and we look forward to witnessing even greater achievements in the future.