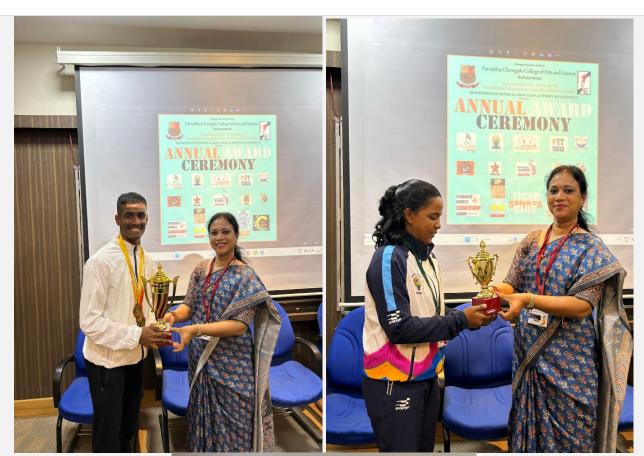

|









Signature of the Head of the Department/ Incharge\*:



#### Parvatibai Chowgule College of Arts and Science Autonomous

Accredited by NAAC with Grade 'A+'
Best Affiliated College-Goa University Silver Jubilee Year Award

## **REPORT**

| Title of the event*                                                     | Inter-College Table Tennis Championship 2023-24 for Men & Women