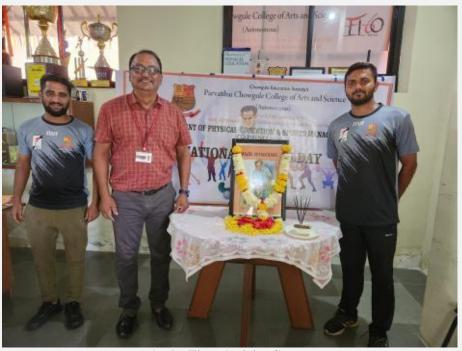

#### **REPORT - ON CAMPUS ACTIVITY**

(Seminar / Webinar / Expert talk / Workshop / Visit to Incubators on the themes pertaining to Innovation/Entrepreneurship/Intellectual property)

| Title of the event*                             | International Yoga Day                                                                                                                                                                                                                                                                                                                                                                                                                                                                                                                                                                                                                                                                                                                                                                                                |
|-------------------------------------------------|-----------------------------------------------------------------------------------------------------------------------------------------------------------------------------------------------------------------------------------------------------------------------------------------------------------------------------------------------------------------------------------------------------------------------------------------------------------------------------------------------------------------------------------------------------------------------------------------------------------------------------------------------------------------------------------------------------------------------------------------------------------------------------------------------------------------------|
| Date and time*                                  | 21 <sup>st</sup> June 2023, 8.30 am                                                                                                                                                                                                                                                                                                                                                                                                                                                                                                                                                                                                                                                                                                                                                                                   |
| Mode & Venue*                                   | Tiger's Ghol                                                                                                                                                                                                                                                                                                                                                                                                                                                                                                                                                                                                                                                                                                                                                                                                          |
| <b>Organising Department</b>                    | Department Of Physical Education & Sports Management                                                                                                                                                                                                                                                                                                                                                                                                                                                                                                                                                                                                                                                                                                                                                                  |
| Faculty attended                                | 12                                                                                                                                                                                                                                                                                                                                                                                                                                                                                                                                                                                                                                                                                                                                                                                                                    |
| Students attended                               | 23                                                                                                                                                                                                                                                                                                                                                                                                                                                                                                                                                                                                                                                                                                                                                                                                                    |
| Total Participants*                             | 35                                                                                                                                                                                                                                                                                                                                                                                                                                                                                                                                                                                                                                                                                                                                                                                                                    |
| The objectives and description of the activity* | On occasion of International Yoga Day Department of Physical Education & Sports Management organised International Yoga Day 2023 celebration at Tiger's Ghol (Indoor Multi Sports Court) on21st June 2023. Event attendance recorded was 35 of which 12 were staff members & 23 were students. Mr. Audumbar Tamse was the resource person for this event. National Common Yoga Protocol was strictly followed on this occasion.  Dr. Devashish Bagchi addressed the gathering while Mr. Audumbar Tamse conducted the session. Followed by National Common Yoga Protocol which started with the prayer and is followed by loosening exercises, asanas, Pranayama, Dhyana & ended with Shanti Path.  This year the theme for International Yoga Day 2023 was 'Vasudhaiva Kutumbakam' which means 'World is one family'. |