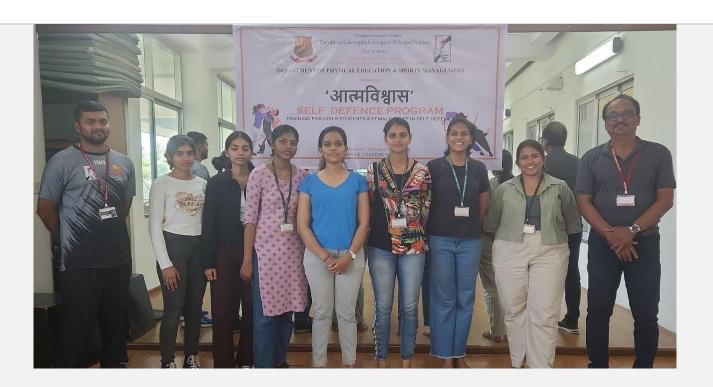

|









Attach copy of the Flyer event (if any)\*

Signature of the Head of the Department/ Incharge\*:

#### DEPARTMENT OF PHYSICAL EDUCATION & SPORTS MANAGEMENT आत्मविश्वास Self Defense Course Attendance

|     |                          |          |                              | Attenda | ance