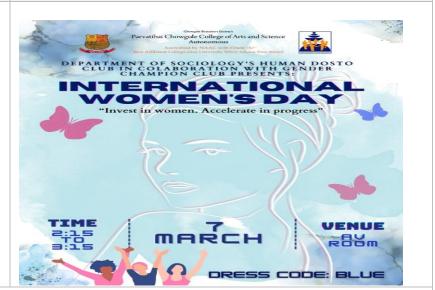

| Maheera                   | 2102448 |            |           |
|---------------------------|---------|------------|-----------|
| loehan Vaz                | 2102456 |            |           |
| Neha Rajkumar Chauhan     | 2102457 |            |           |
| Anouska Falcao            | 2102458 |            |           |
| Sneha Gauns Desai         | 2102470 |            |           |
| Earlene Antao             | 2102489 | fantas.    | Santas.   |
| Deepak Bind               | 2102491 | 1          | 1-        |
| Valois Fernandes          | 2201006 |            |           |
| Shreeya Palyekar          | 2201009 |            |           |
| Arya Dina Naik            | 2201010 |            |           |
| Olga Goes                 | 2201011 |            |           |
| Riddhi Rohidas Naik       | 2201016 | Alain      | Pail      |
| Shruti Vasta              | 2201022 | 1.0        | .1        |
| Riya Chandrakant Kudalkar | 2201025 | Frick      | Kult      |
| Shanelle Marsha Dias      | 2201029 |            | M.        |
| Kate Rebecca Da Costa     | 2201031 |            |           |
| Saachi Fondekar           | 2201032 |            |           |
| Sana Prabhu               | 2201033 | 0.11       |           |
| Shambhavi Prabhudessai    | 2201041 | Sternal    | Same      |
| Vanica Maybelle Fernandes | 2201043 |            |           |
| Brinda S. Abraham         | 2201046 |            |           |
| Shlok Bhat                | 2201048 | Blohat     | Schat     |
| Schiffer Fernandes        | 2201049 |            |           |
| Srishti Dhareshwar        | 2201060 | Am         | forma     |
| Sancha Faria              | 2201061 | seu        | Aer       |
| Rutvi Painginkar          | 2201070 |            |           |
| Gauravi Prabhu            | 2201073 |            |           |
| Smriti Pai Angle          | 2201080 |            |           |
| Chenoa                    | 2201082 | 10         | - N- 1    |
| Teni Johnson              | 2201085 | Foury.     | alon?     |
| Pranita Prakash Shetkar   | 2201093 | Sallar     | Shitka    |
| Shruti Madkaiker          | 2201095 | thadtaile  | Madkeile  |
| Ninoshka Barreto Xavier   | 2201096 |            | 00        |
| Paxton Glen Da Cunha      | 2201097 | Burtos     | Butto     |
| Shruti Bandekar           | 2201105 | Monte      | Same      |
| Divya Gaonkar             | 2201111 | Detaonkors | Opraontas |
| Sneha Naik                | 2201112 | Chours.    | 1005      |
| Skylar Fernandes          | 2201126 | AND AN     | SAL       |
| Shaniya Barreto           | 2201134 | Barren     | Barreo    |
| Manjula Badangi           | 2201146 | - Salar 1  | 2 and the |
| Neha Chingali             | 2201159 | - Augest   | Whingali  |
| Jairaj Dessai             | 2201167 | Calla      |           |
| Katja Vaz                 | 2201177 | 1 Ce       | C Age     |