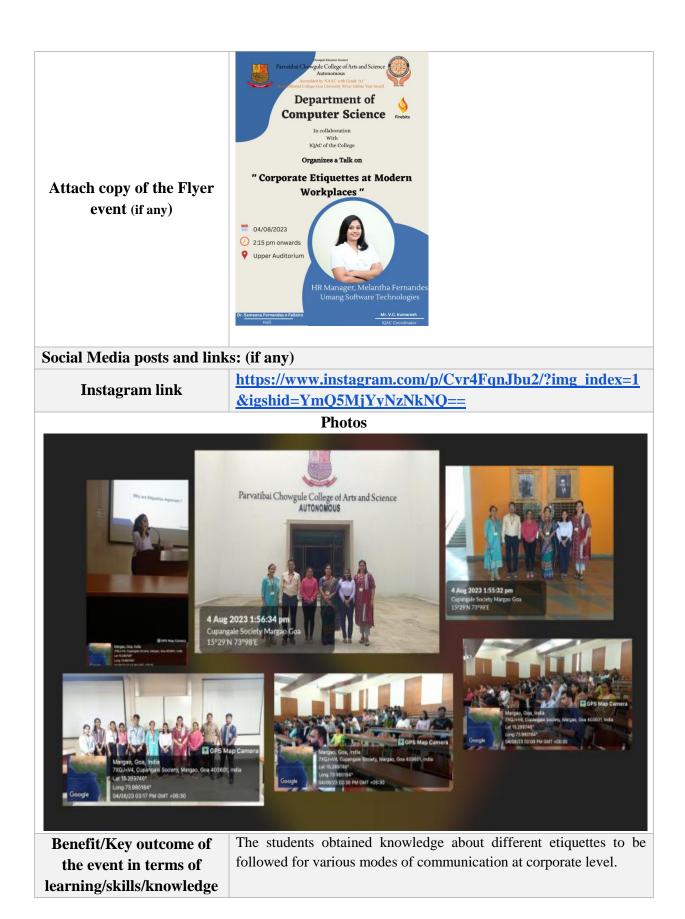

## DEPARTMENT OF PHYSICAL EDUCATION & SPORTS MANAGEMENT INDEPENDENCE DAY WALKATHON (15.08.2023) PARTICIPANTS

| Name                     | Roll Number | Signature      | Signature |
|--------------------------|-------------|----------------|-----------|
| Max Macwan               | 201125      |                |           |
| Sibyl Valanka Rodrigues  | 2101167     | 9.th           | Srk       |
| Sapna Rajpurohit         | 2101172     |                | 1         |
| Gulabi Kadam             | 2101177     |                |           |
| Dhanyata Naik            | 2101189     |                |           |
| Sonal Mayekar            | 2101190     |                |           |
| Suraksha Surendra Redkar | 2101218     |                |           |
| Vaibhvi Subhash Sukadker | 2101224     |                |           |
| Rashmita Pagi            | 2101244     |                |           |
| Jelcy Meliny Souza       | 2102267     |                |           |
| Stezia Salome Miranda    | 2102268     | Atwin          | thinks    |
| Leanne Shea Fernandes    | 2102271     | ter vendes     | Lunendin  |
| Velanka Colaco           | 2102274     | Jui            | querens   |
| Reya Patra               | 2102276     | fa             | Ka        |
| Spica Gama               | 2102279     |                | Gene      |
| Jimency Treza Colaco     | 2102280     | Jolans.        | Asland.   |
| Zaheeda Parveen Shaikh   | 2102281     | <u> </u>       | V         |
| Sunil Shetty Naik        | 2102286     |                |           |
| Analisa Fernandes        | 2102289     |                |           |
| Ruchi Gorakhanath Gawas  | 2102294     |                |           |
| Flenbby Monteiro         | 2102298     | . /            |           |
| Ayesha Kazi              | 2102305     | (D)            | R         |
| Noshin Shaikh            | 2102318     | at .           | A.        |
| Shreya Prashant Borkar   | 2102329     | · Borta        | Book      |
| Ashira Fernandes         | 2102358     | -              |           |
| Nidhi Karapurker         | 2102360     |                |           |
| Tice Hanna Saunto        | 2102375     |                |           |
| Tanvesh Kalangutkar      | 2102383     |                |           |
| Prajakta Chandekar       | 2102386     |                |           |
| Sakshi Ravindra Vajrekar | 2102390     |                |           |
| Shubham Kelkar           | 2102412     |                |           |
| Disha Devendra Savant    | 2102413     |                |           |
| Vifern Macval Crasto     | 2102427     |                |           |
| HT Akshay Kumar          | 2102433     | and the second |           |
| Anjali Rodrigues         | 2102438     |                |           |