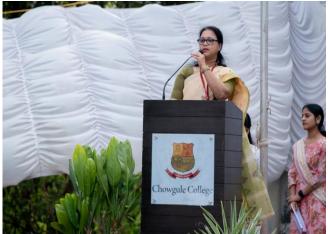

# **INDEPENDENCE DAY CELEBRATION**

College celebrated Independence Day on 15<sup>th</sup> August, 2023. The National Flag was hosted by the Principal. In her speech she proudly stated that India is heading towards Nation progress and urged all to work together for the progress of College, Society and Nation at large.

Ms. Swaraa Prabhudesai, student of TYBA, Department of History delivered a speech which highlighted India's past and focused on India's present. She shared her vision for India @75 Years of Independence.