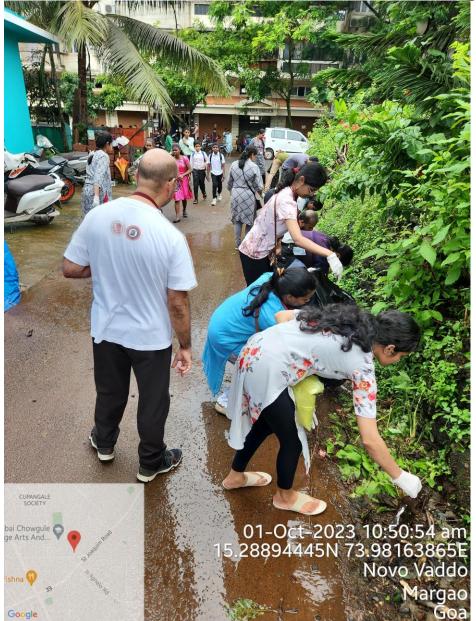

## **NSS ACTIVITY REPORT**

Parvatibai Chowgule College of Arts and Science, Autonomous

- Title of the Activity: Yoga Day 2023
- **Date**: June 20-21, 2023

#### **Report details**

As part of International Yoga Day, the NSS organized activities to observe the same. These included the uploading creative social media statuses, essays and even videos and reels. Students and volunteers were also encouraged to participate in the various activities organized by the government on its website such as the quiz and pledge taking. In total there were 24 participants.