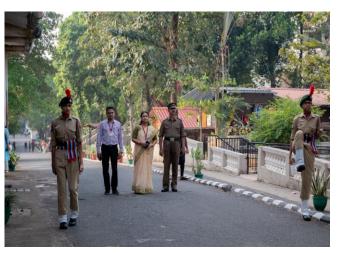

# **INDEPENDENCE DAY CELEBRATION**

College celebrated Independence Day on 15<sup>th</sup> August, 2023. The National Flag was hosted by the Principal. In her speech she proudly stated that India is heading towards Nation progress and urged all to work together for the progress of College, Society and Nation at large.

Ms. Swaraa Prabhudesai, student of TYBA, Department of History delivered a speech which highlighted India's past and focused on India's present. She shared her vision for India @75 Years of Independence.

This was followed by cultural programme i.e dance performance by the students and patriotic group songs by the students, Teaching and Non-Teaching staff. NCC Cadets administered oath in 'Anti Dowry'.

Hoisting of the National Flag