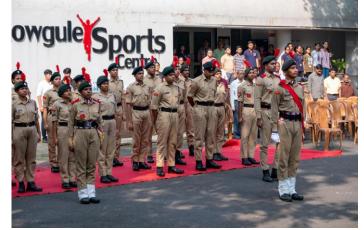

## **REPORT - ON CAMPUS ACTIVITY**

(Seminar / Webinar / Expert talk / Workshop / Visit to Incubators on the themes pertaining to Innovation/Entrepreneurship/Intellectual property)

| Title of the event*                             | Independence Day Walkathon                                                                                                                                                                                                                                                                                                                                                                    |
|-------------------------------------------------|-----------------------------------------------------------------------------------------------------------------------------------------------------------------------------------------------------------------------------------------------------------------------------------------------------------------------------------------------------------------------------------------------|
| Date and time*                                  | 15th August 2023, 7.30 am                                                                                                                                                                                                                                                                                                                                                                     |
| Mode & Venue*                                   | Chowgule college to Bolshe circle & back                                                                                                                                                                                                                                                                                                                                                      |
| Organising Department                           | Department Of Physical Education & Sports Management                                                                                                                                                                                                                                                                                                                                          |
| Faculty attended                                | 3                                                                                                                                                                                                                                                                                                                                                                                             |
| Students attended                               | 170                                                                                                                                                                                                                                                                                                                                                                                           |
| Total Participants*                             | 173                                                                                                                                                                                                                                                                                                                                                                                           |
| The objectives and description of the activity* | Independence Day Walkathon was organized by Department of Physical<br>Education & Sports management on 15 <sup>th</sup> August 2023 from college gate to<br>Bolshe circle & back.<br>Event started with welcome address by Dr. Devashish Bagchi. Audumbar<br>Tamse flagged off the event at 7.45 am. The walk came to an end at 8.20am.<br>A total of 170 students participated in this event |
| Photos *                                        |                                                                                                                                                                                                                                                                                                                                                                                               |

## DEPARTMENT OF PHYSICAL EDUCATION & SPORTS MANAGEMENT INDEPENDENCE DAY WALKATHON (15.08.2023) PARTICIPANTS

|                          |             |                                       | Cianatuma |
|--------------------------|-------------|---------------------------------------|-----------|
| Name                     | Roll Number | Signature                             | Signature |
| Max Macwan               | 201125      |                                       |           |
| Sibyl Valanka Rodrigues  | 2101167     |                                       |           |
| Sapna Rajpurohit         | 2101172     |                                       |           |
| Gulabi Kadam             | 2101177     |                                       |           |
| Dhanyata Naik            | 2101189     |                                       | A . 114   |
| Sonal Mayekar            | 2101190     | The                                   | E Star    |
| Suraksha Surendra Redkar | 2101218     | Analytic                              | Analyle   |
| Vaibhvi Subhash Sukadker | 2101224     |                                       |           |
| Rashmita Pagi            | 2101244     |                                       |           |
| Jelcy Meliny Souza       | 2102267     |                                       | 2         |
| Stezia Salome Miranda    | 2102268     |                                       | 3         |
| Leanne Shea Fernandes    | 2102271     |                                       |           |
| Velanka Colaco           | 2102274     |                                       |           |
| Reya Patra               | 2102276     | and the second                        |           |
| Spica Gama               | 2102279     |                                       |           |
| Jimency Treza Colaco     | 2102280     |                                       |           |
| Zaheeda Parveen Shaikh   | 2102281     | 10                                    |           |
| Sunil Shetty Naik        | 2102286     | 1 1 1 1 1 1 1 1 1 1 1 1 1 1 1 1 1 1 1 |           |
| Analisa Fernandes        | 2102289     |                                       |           |
| Ruchi Gorakhanath Gawas  | 2102294     |                                       | -         |
| Flenbby Monteiro         | 2102298     | Xizh                                  |           |
| Ayesha Kazi              | 2102305     | Gol                                   |           |
| Noshin Shaikh            | 2102318     |                                       |           |
| Shreya Prashant Borkar   | 2102329     | 111                                   |           |
| Ashira Fernandes         | 2102358     |                                       |           |
| Nidhi Karapurker         | 2102360     |                                       |           |
| Tice Hanna Saunto        | 2102375     |                                       |           |
| Tanvesh Kalangutkar      | 2102383     |                                       |           |
| Prajakta Chandekar       | 2102386     | 1-11:                                 | Ator)     |
| Sakshi Ravindra Vajrekar | 2102390     | their is                              |           |
| Shubham Kelkar           | 2102412     | the stand                             |           |
| Disha Devendra Savant    | 2102413     | and the second second                 |           |
| Vifern Macval Crasto     | 2102427     |                                       |           |
| HT Akshay Kumar          | 2102433     |                                       |           |
| Anjali Rodrigues         | 2102438     |                                       |           |