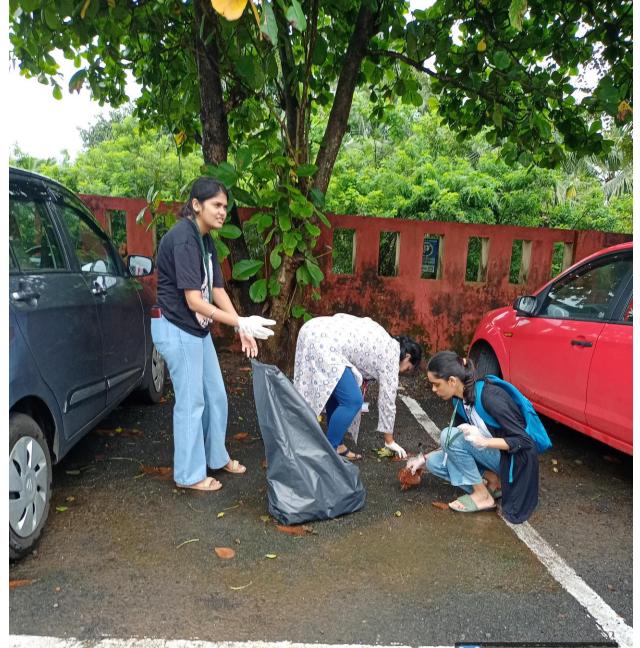

## **NSS ACTIVITY REPORT**

Parvatibai Chowgule College of Arts and Science, Autonomous

- Title of the Activity: Yoga Day 2023
- **Date**: June 20-21, 2023

#### **Report details**

As part of International Yoga Day, the NSS organized activities to observe the same. These included the uploading creative social media statuses, essays and even videos and reels. Students and volunteers were also encouraged to participate in the various activities organized by the government on its website such as the quiz and pledge taking. In total there were 24 participants.