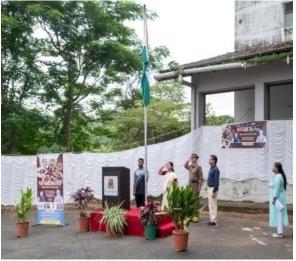

# **INDEPENDENCE DAY CELEBRATION**

College celebrated Independence Day on 15<sup>th</sup> August, 2023. The National Flag was hosted by the Principal. In her speech she proudly stated that India is heading towards Nation progress and urged all to work together for the progress of College, Society and Nation at large.

Ms. Swaraa Prabhudesai, student of TYBA, Department of History delivered a speech which highlighted India's past and focused on India's present. She shared her vision for India @75 Years of Independence.

This was followed by cultural programme i.e dance performance by the students and patriotic group songs by the students, Teaching and Non-Teaching staff. NCC Cadets administered oath in 'Anti Dowry'.

Hoisting of the National Flag

Student Ms. Swaraa Prabhudessai delivering the speech