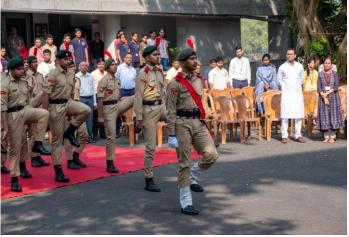

# **INDEPENDENCE DAY CELEBRATION**

College celebrated Independence Day on 15<sup>th</sup> August, 2023. The National Flag was hosted by the Principal. In her speech she proudly stated that India is heading towards Nation progress and urged all to work together for the progress of College, Society and Nation at large.

This was followed by cultural programme i.e dance performance by the students and patriotic group songs by the students, Teaching and Non-Teaching staff. NCC Cadets administered oath in 'Anti Dowry'.

Hoisting of the National Flag

#### Photos

NCC Cadets administering the 'Anti Dowry' oath

Staff

Parvatibai Chowgule College of Arts and Science

(Autonomous)

Accredited by NAAC with Grade 'A+' Best Affiliated College-Goa University Silver Jubilee Year Award