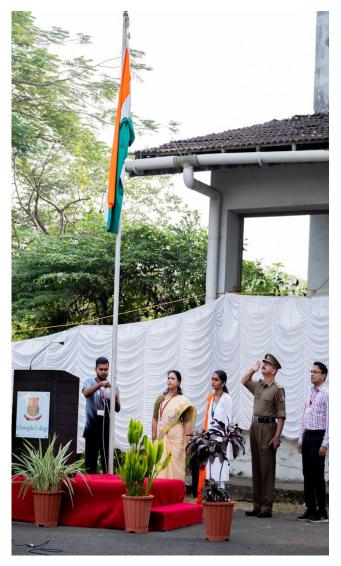

# **INDEPENDENCE DAY CELEBRATION**

College celebrated Independence Day on 15<sup>th</sup> August, 2023. The National Flag was hosted by the Principal. In her speech she proudly stated that India is heading towards Nation progress and urged all to work together for the progress of College, Society and Nation at large.

This was followed by cultural programme i.e dance performance by the students and patriotic group songs by the students, Teaching and Non-Teaching staff. NCC Cadets administered oath in 'Anti Dowry'.

Hoisting of the National Flag