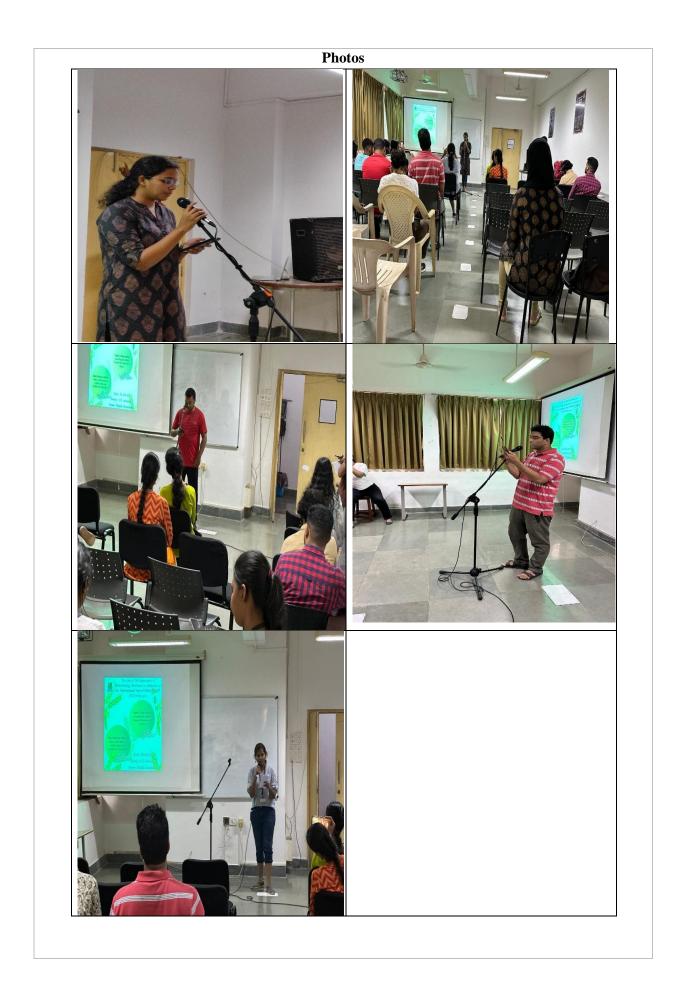

|
| Attach copy of the Flyer<br>event (if any)            | The club of The Department of<br>Biotechnology, Biochrome in celebration of<br>the 'International Year of Millets' (IYoM)<br>2023 brings you<br>Digital Story making<br>personify your millets<br>through the means of a<br>story<br>Short Poem on millets<br>write a short poem on<br>millets using your<br>intellectual creativity!<br>Date: 26-08-23<br>Timing: 3.15 onwards<br>Venue: flipped classroom<br>Registration form<br>Registration form |





### **REPORT - ON CAMPUS ACTIVITY**

(Seminar / Webinar / Expert talk / Workshop / Visit to Incubators on the themes pertaining to Innovation/Entrepreneurship/Intellectual property)

| Title of the event*                                    | Goan Day