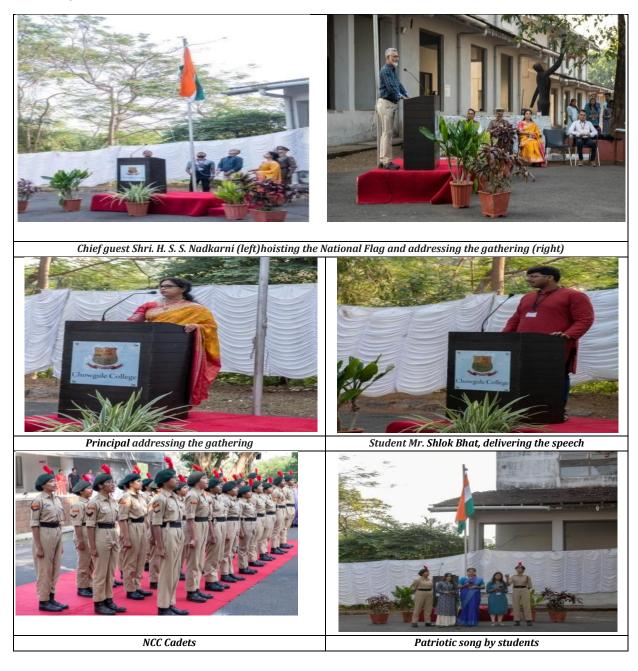

# **INDEPENDENCE DAY CELEBRATION**

College celebrated Independence Day on 15<sup>th</sup> August, 2023. The National Flag was hosted by the Principal. In her speech she proudly stated that India is heading towards Nation progress and urged all to work together for the progress of College, Society and Nation at large.

Ms. Swaraa Prabhudesai, student of TYBA, Department of History delivered a speech which highlighted India's past and focused on India's present. She shared her vision for India @75 Years of Independence.

This was followed by cultural programme i.e dance performance by the students and patriotic group songs by the students, Teaching and Non-Teaching staff. NCC Cadets administered oath in 'Anti Dowry'.

Hoisting of the National Flag

Student Ms. Swaraa Prabhudessai delivering the speech

#### Photos

NCC Cadets administering the 'Anti Dowry' oath

Staff

Parvatibai Chowgule College of Arts and Science

(Autonomous)

Accredited by NAAC with Grade 'A+' Best Affiliated College-Goa University Silver Jubilee Year Award