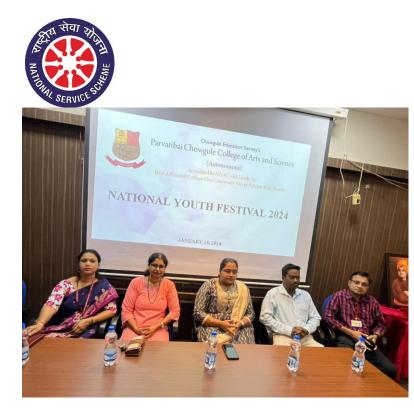

#### Photos

NCC Cadets administering the 'Anti Dowry' oath

Staff

Parvatibai Chowgule College of Arts and Science

(Autonomous)

Accredited by NAAC with Grade 'A+' Best Affiliated College-Goa University Silver Jubilee Year Award