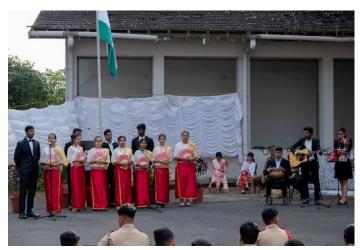

This was followed by cultural programme i.e dance performance by the students and patriotic group songs by the students, Teaching and Non-Teaching staff. NCC Cadets administered oath in 'Anti Dowry'.

Hoisting of the National Flag