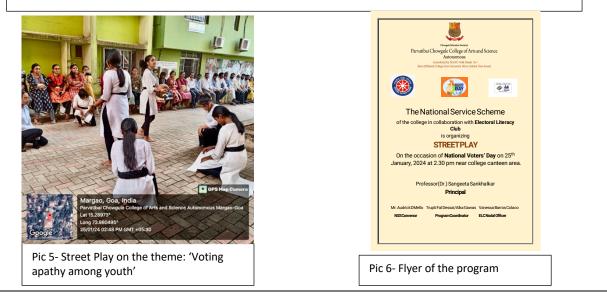

## **REPORT - ON CAMPUS ACTIVITY**

(Seminar / Webinar / Expert talk / Workshop / Visit to Incubators on the themes pertaining to Innovation/Entrepreneurship/Intellectual property)

| Title of the event*                             | Independence Day Walkathon                                                                                                                                                                                                                                                                                                                                                                    |
|-------------------------------------------------|-----------------------------------------------------------------------------------------------------------------------------------------------------------------------------------------------------------------------------------------------------------------------------------------------------------------------------------------------------------------------------------------------|
| Date and time*                                  | 15th August 2023, 7.30 am                                                                                                                                                                                                                                                                                                                                                                     |
| Mode & Venue*                                   | Chowgule college to Bolshe circle & back                                                                                                                                                                                                                                                                                                                                                      |
| Organising Department                           | Department Of Physical Education & Sports Management                                                                                                                                                                                                                                                                                                                                          |
| Faculty attended                                | 3                                                                                                                                                                                                                                                                                                                                                                                             |
| Students attended                               | 170                                                                                                                                                                                                                                                                                                                                                                                           |
| Total Participants*                             | 173                                                                                                                                                                                                                                                                                                                                                                                           |
| The objectives and description of the activity* | Independence Day Walkathon was organized by Department of Physical<br>Education & Sports management on 15 <sup>th</sup> August 2023 from college gate to<br>Bolshe circle & back.<br>Event started with welcome address by Dr. Devashish Bagchi. Audumbar<br>Tamse flagged off the event at 7.45 am. The walk came to an end at 8.20am.<br>A total of 170 students participated in this event |
| Photos *                                        |                                                                                                                                                                                                                                                                                                                                                                                               |