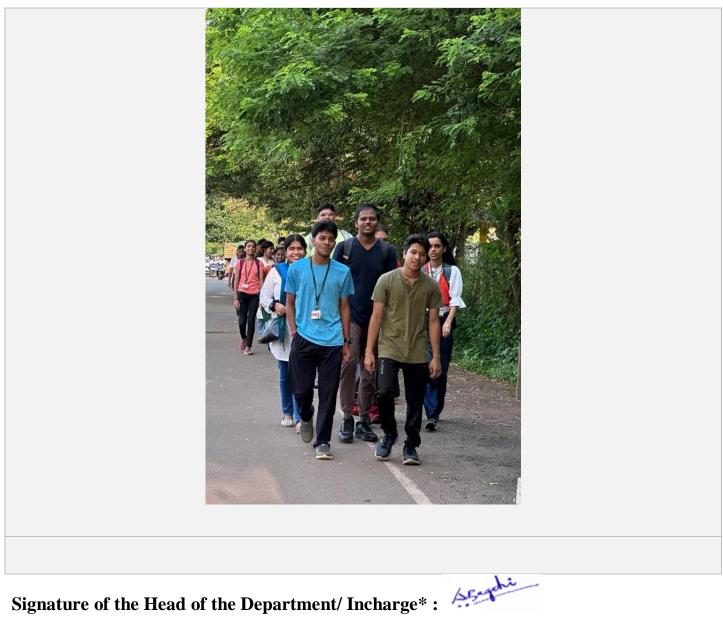

## **REPORT - ON CAMPUS ACTIVITY**

(Seminar / Webinar / Expert talk / Workshop / Visit to Incubators on the themes pertaining to Innovation/Entrepreneurship/Intellectual property)

| Title of the event*                             | Independence Day Walkathon                                                                                                                                                                                                                                                                                                                                                                    |
|-------------------------------------------------|-----------------------------------------------------------------------------------------------------------------------------------------------------------------------------------------------------------------------------------------------------------------------------------------------------------------------------------------------------------------------------------------------|
| Date and time*                                  | 15th August 2023, 7.30 am                                                                                                                                                                                                                                                                                                                                                                     |
| Mode & Venue*                                   | Chowgule college to Bolshe circle & back                                                                                                                                                                                                                                                                                                                                                      |
| Organising Department                           | Department Of Physical Education & Sports Management                                                                                                                                                                                                                                                                                                                                          |
| Faculty attended                                | 3                                                                                                                                                                                                                                                                                                                                                                                             |
| Students attended                               | 170                                                                                                                                                                                                                                                                                                                                                                                           |
| Total Participants*                             | 173                                                                                                                                                                                                                                                                                                                                                                                           |
| The objectives and description of the activity* | Independence Day Walkathon was organized by Department of Physical<br>Education & Sports management on 15 <sup>th</sup> August 2023 from college gate to<br>Bolshe circle & back.<br>Event started with welcome address by Dr. Devashish Bagchi. Audumbar<br>Tamse flagged off the event at 7.45 am. The walk came to an end at 8.20am.<br>A total of 170 students participated in this event |
| Photos *                                        |                                                                                                                                                                                                                                                                                                                                                                                               |