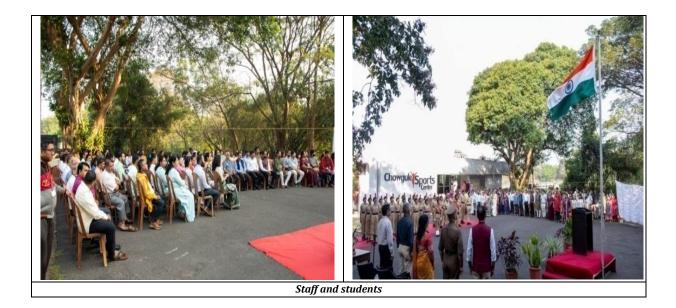

# **INDEPENDENCE DAY CELEBRATION**

College celebrated Independence Day on 15<sup>th</sup> August, 2023. The National Flag was hosted by the Principal. In her speech she proudly stated that India is heading towards Nation progress and urged all to work together for the progress of College, Society and Nation at large.

This was followed by cultural programme i.e dance performance by the students and patriotic group songs by the students, Teaching and Non-Teaching staff. NCC Cadets administered oath in 'Anti Dowry'.

Hoisting of the National Flag

#### Photos

NCC Cadets administering the 'Anti Dowry' oath

Staff

Parvatibai Chowgule College of Arts and Science

(Autonomous)

Accredited by NAAC with Grade 'A+' Best Affiliated College-Goa University Silver Jubilee Year Award