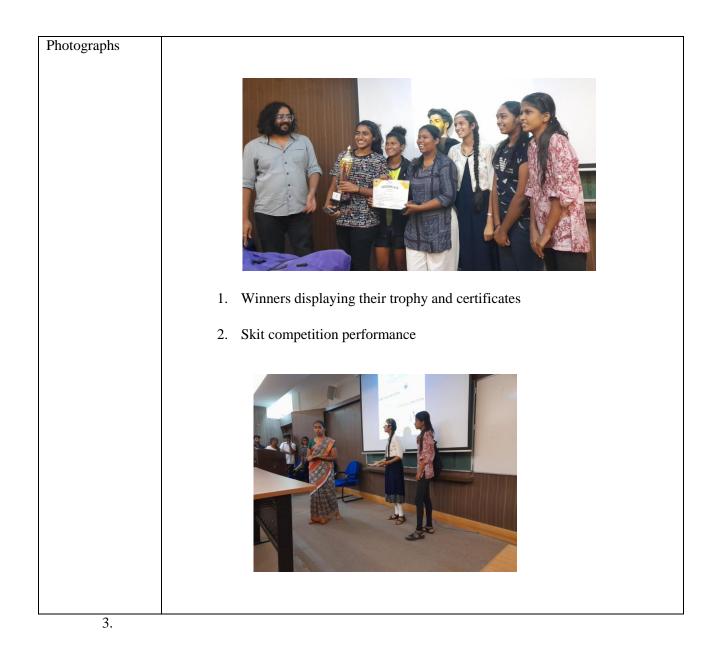

s Good".</li> </ul>                                                                                                                                 |  |  |  |
|                            | <ul> <li>Skit Competition</li> <li>1. Mahira Aga, Kulsum Khan, Aisha Khatri, Simran Pategar, Ratika Lotlikar, Esiya Lopes, Khushi Mandrekar, Sherie Fernandes, and Stenia Palha of Goa College of Home Science</li> <li>2. Aditya Jaiswal, Bhairavi Gaunkar, Prasad Naik, Areia Gernandes, Prapti Naik, Priyanka Sant, Akansha Navti, and Syloney Fernandes of PES's RSN College of Arts and Science, Farmagudi</li> <li>3. Payal Patil, Sneha Kudchadkar, Siddhrath Manjrekar, Dakshat Patil, Raghurama Shanbag, and Dattaprasad Naik of Goa College of Engineering</li> </ul>                                       |  |  |  |





Chowgule Education Society's Parvatibai Chowgule College of Arts and Science Autonomous

Accredited by NAAC with Grade 'A+' Best Affiliated College-Goa University Silver Jubilee Year Award

































#### **NSS ACTIVITY REPORT**

Parvatibai Chowgule College of Arts and Science, Autonomous

- **Title of the Activity**: National Youth Festival 2024 Talk
- **Date**: January 18, 2024, 10:00 AM to 11:30 AM

#### **Report details**

In celebration of National Youth Festival 2024 to commemorate the birth anniversary of Swami Vivekananda, the NSS coordinated a talk by DHE assigned resource persons on youth centric topics. The ceremony began with the ceremonial lighting of the lamp and floral tribute to Swami Vivekananda. The Principal, Prof. Sangeeta Sankhalkar, welcomed