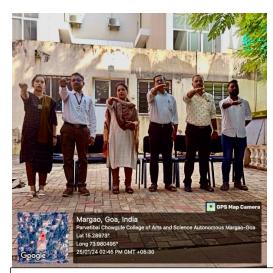

#### (Seminar / Webinar / Expert talk / Workshop / Visit to Incubators on the themes pertaining to Innovation/Entrepreneurship/Intellectual property)

| Title of the event                                    | NashaMukt Bharat Abhiyan Pledge – International Day                        |
|-------------------------------------------------------|----------------------------------------------------------------------------|
| The of the event                                      | Against Drug Abuse and Illicit Trafficking                                 |
| Date and time                                         | June 27, 2023, 9:30 am                                                     |
| Mode                                                  | Offline                                                                    |
| Organising Department/<br>School/Directorate/ Section | NSS                                                                        |
| <b>Resource Person/s</b>                              | NA                                                                         |
| Participants in house                                 | Faculty: 5, Students: 100                                                  |
| Faculty attended                                      | 5                                                                          |
| Students attended                                     | 100                                                                        |
| Total Participants                                    | 105                                                                        |
| The objectives and                                    | Students and teachers took a pledge to work towards making India           |
| description of the activity                           | drug free as part of observing NashaMukt Bharat Abhiyan on                 |
|                                                       | International Day Against Drug Abuse and Illicit Trafficking               |
| Feedback                                              | The event commenced on time and ended on time. Students were               |
|                                                       | punctual and disciplined and the event went off smoothly.                  |
| Benefit/Key outcome of the                            | Instill sense of responsibility and accountability in students with regard |
| event in terms of                                     | to making the state and country drug free.                                 |
| learning/skills/knowledge                             |                                                                            |

#### **Photos**

Signature of the Head of the Department/ Incharge :