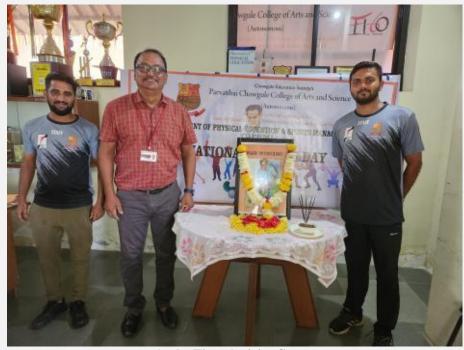

## **REPORT - ON CAMPUS ACTIVITY**

(Seminar / Webinar / Expert talk / Workshop / Visit to Incubators on the themes pertaining to Innovation/Entrepreneurship/Intellectual property)

| Title of the event*                                | International Yoga Day                                                                                                                                                                                                                                                                                                                                                                                                                                                                                                                                                                                                                                                                                                                                                                                                                               |
|----------------------------------------------------|------------------------------------------------------------------------------------------------------------------------------------------------------------------------------------------------------------------------------------------------------------------------------------------------------------------------------------------------------------------------------------------------------------------------------------------------------------------------------------------------------------------------------------------------------------------------------------------------------------------------------------------------------------------------------------------------------------------------------------------------------------------------------------------------------------------------------------------------------|
| Date and time*                                     | 21 <sup>st</sup> June 2023, 8.30 am                                                                                                                                                                                                                                                                                                                                                                                                                                                                                                                                                                                                                                                                                                                                                                                                                  |
| Mode & Venue*                                      | Tiger's Ghol                                                                                                                                                                                                                                                                                                                                                                                                                                                                                                                                                                                                                                                                                                                                                                                                                                         |
| <b>Organising Department</b>                       | Department Of Physical Education & Sports Management                                                                                                                                                                                                                                                                                                                                                                                                                                                                                                                                                                                                                                                                                                                                                                                                 |
| Faculty attended                                   | 12                                                                                                                                                                                                                                                                                                                                                                                                                                                                                                                                                                                                                                                                                                                                                                                                                                                   |
| Students attended                                  | 23                                                                                                                                                                                                                                                                                                                                                                                                                                                                                                                                                                                                                                                                                                                                                                                                                                                   |
| Total Participants*                                | 35                                                                                                                                                                                                                                                                                                                                                                                                                                                                                                                                                                                                                                                                                                                                                                                                                                                   |
| The objectives and<br>description of the activity* | On occasion of International Yoga Day Department of Physical Education &<br>Sports Management organised International Yoga Day 2023 celebration at<br>Tiger's Ghol (Indoor Multi Sports Court) on21st June 2023. Event attendance<br>recorded was 35 of which 12 were staff members & 23 were students. Mr.<br>Audumbar Tamse was the resource person for this event. National Common<br>Yoga Protocol was strictly followed on this occasion.<br>Dr. Devashish Bagchi addressed the gathering while Mr. Audumbar Tamse<br>conducted the session. Followed by National Common Yoga Protocol which<br>started with the prayer and is followed by loosening exercises, asanas,<br>Pranayama, Dhyana & ended with Shanti Path.<br>This year the theme for International Yoga Day 2023 was 'Vasudhaiva<br>Kutumbakam' which means 'World is one family'. |