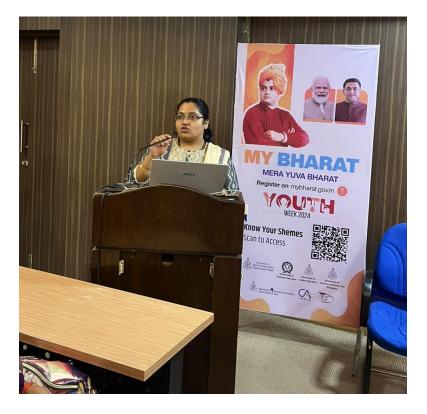

irth anniversary of Swami Vivekananda, the NSS coordinated a talk by DHE assigned resource persons on youth centric topics. The ceremony began with the ceremonial lighting of the lamp and floral tribute to Swami Vivekananda. The Principal, Prof. Sangeeta Sankhalkar, welcomed the participants and resource persons. The resource persons included:

- 1. Dhanashree Kamat CA who spoke on financial freedom and literacy for youth and soon to be working professionals.
- 2. Dr. Veena Kantak therapist who spoke on mental health and stress management for youth.
- Prajeet Chodankar Deputy Director with the Department of Information and Technology, Goa Government and Swayampurna Mitra, who spoke on the uses and purpose of the mybharat portal.

The vote of thanks was given by NSS PO, Audrick D'Mello.

















#### Chowgule Education Society's Parvatibai Chowgule College of Arts and Science Autonomous

Accredited by NAAC with Grade 'A+' Best Affiliated College-Goa University Silver Jubilee Year Award

**REPORT OF** 

# NATIONAL VOTERS' DAY PROGRAM:

# **VOTERS' PLEDGE AND STREET PLAY**

ORGANISED BY

## NSS AND ELECTORAL LITERACY CLUB,

# PARVATIBAI CHOWGULE COLLEGE OF ARTS AND SCIENCE AUTONOMOUS

On

25<sup>th</sup> JANUARY 2024, 2:30 PM

Near Canteen area

Report Prepared by Ms. Vanessa Barros Colaço, ELC Nodal Officer

#### **REPORT**

| DATE:                                  | 25 <sup>th</sup> January 2024                                    |  |
|----------------------------------------|------------------------------------------------------------------|--|
| TIME: