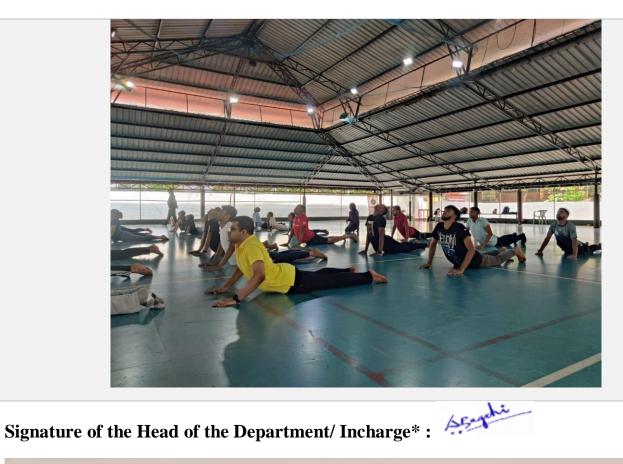

## **REPORT - ON CAMPUS ACTIVITY**

(Seminar / Webinar / Expert talk / Workshop / Visit to Incubators on the themes pertaining to Innovation/Entrepreneurship/Intellectual property)

| Title of the event*                                | International Yoga Day                                                                                                                                                                                                                                                                                                                                                                                                                                                                                                                                                                                                                                                                                                                                                                                                                               |
|----------------------------------------------------|------------------------------------------------------------------------------------------------------------------------------------------------------------------------------------------------------------------------------------------------------------------------------------------------------------------------------------------------------------------------------------------------------------------------------------------------------------------------------------------------------------------------------------------------------------------------------------------------------------------------------------------------------------------------------------------------------------------------------------------------------------------------------------------------------------------------------------------------------|
| Date and time*                                     | 21 <sup>st</sup> June 2023, 8.30 am                                                                                                                                                                                                                                                                                                                                                                                                                                                                                                                                                                                                                                                                                                                                                                                                                  |
| Mode & Venue*                                      | Tiger's Ghol                                                                                                                                                                                                                                                                                                                                                                                                                                                                                                                                                                                                                                                                                                                                                                                                                                         |
| <b>Organising Department</b>                       | Department Of Physical Education & Sports Management                                                                                                                                                                                                                                                                                                                                                                                                                                                                                                                                                                                                                                                                                                                                                                                                 |
| Faculty attended                                   | 12                                                                                                                                                                                                                                                                                                                                                                                                                                                                                                                                                                                                                                                                                                                                                                                                                                                   |
| Students attended                                  | 23                                                                                                                                                                                                                                                                                                                                                                                                                                                                                                                                                                                                                                                                                                                                                                                                                                                   |
| Total Participants*                                | 35                                                                                                                                                                                                                                                                                                                                                                                                                                                                                                                                                                                                                                                                                                                                                                                                                                                   |
| The objectives and<br>description of the activity* | On occasion of International Yoga Day Department of Physical Education &<br>Sports Management organised International Yoga Day 2023 celebration at<br>Tiger's Ghol (Indoor Multi Sports Court) on21st June 2023. Event attendance<br>recorded was 35 of which 12 were staff members & 23 were students. Mr.<br>Audumbar Tamse was the resource person for this event. National Common<br>Yoga Protocol was strictly followed on this occasion.<br>Dr. Devashish Bagchi addressed the gathering while Mr. Audumbar Tamse<br>conducted the session. Followed by National Common Yoga Protocol which<br>started with the prayer and is followed by loosening exercises, asanas,<br>Pranayama, Dhyana & ended with Shanti Path.<br>This year the theme for International Yoga Day 2023 was 'Vasudhaiva<br>Kutumbakam' which means 'World is one family'. |

#### **Photos**

Signature of the Head of the Department/ Incharge :