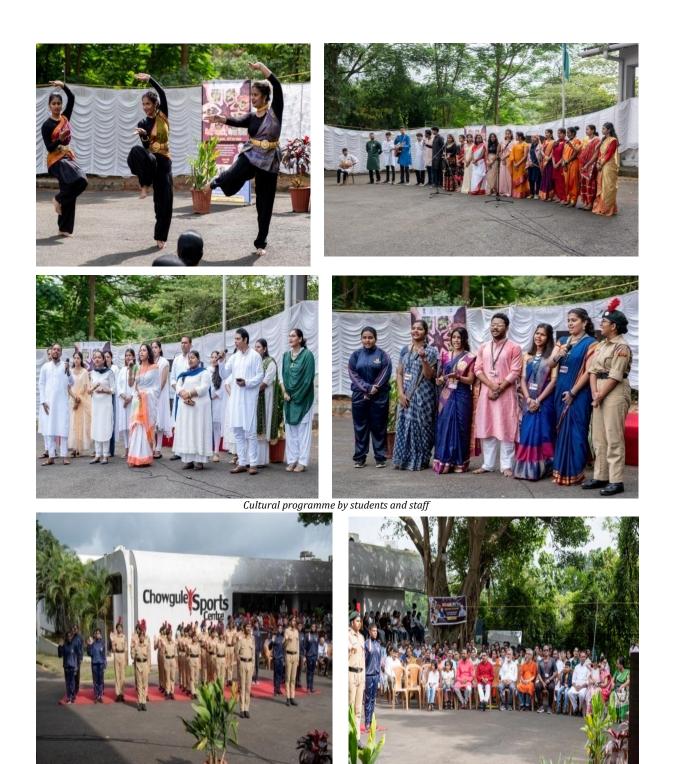

# **INDEPENDENCE DAY CELEBRATION**

College celebrated Independence Day on 15<sup>th</sup> August, 2023. The National Flag was hosted by the Principal. In her speech she proudly stated that India is heading towards Nation progress and urged all to work together for the progress of College, Society and Nation at large.

Ms. Swaraa Prabhudesai, student of TYBA, Department of History delivered a speech which highlighted India's past and focused on India's present. She shared her vision for India @75 Years of Independence.

This was followed by cultural programme i.e dance performance by the students and patriotic group songs by the students, Teaching and Non-Teaching staff. NCC Cadets administered oath in 'Anti Dowry'.

Hoisting of the National Flag

Student Ms. Swaraa Prabhudessai delivering the speech

#### Photos

NCC Cadets administering the 'Anti Dowry' oath

Staff

Parvatibai Chowgule College of Arts and Science

(Autonomous)

Accredited by NAAC with Grade 'A+' Best Affiliated College-Goa University Silver Jubilee Year Award