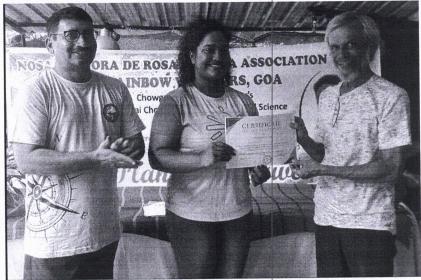

Distribution of certificates by the Chief Guest Mr. Abijit Prabhudessai (Secretary, Rainbow Warriors) to the students for actively participating in the tree plantation drive.