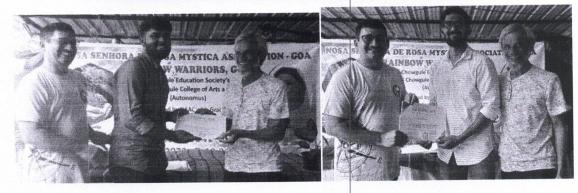

Distribution of certificates by the Chief Guest Mr. Abijit Prabhudessai (Secretary, Rainbow Warriors) to the students for actively participating in the tree plantation drive.