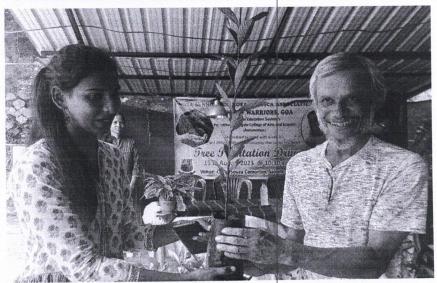

The Chief Guest, Mr. Abijit Prabhudessai (Secretary, Rainbow Warriors) providing insights on safeguarding our environment and its importance.

Distribution of plant saplings to faculty and students by the Chief Guest Mr. Abijit Prabhudessai (Secretary, Rainbow Warriors).