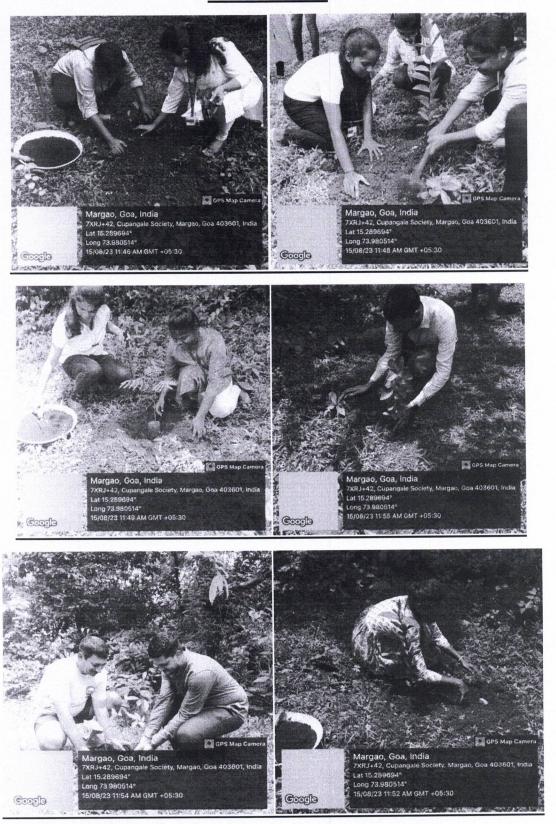

#### ANNEXURE II

Students and Faculty of Parvatibai Chowgule College planting saplings at Camp Souza, Camorlim.

Je,

Students and Faculty of Parvatibai Chowgule College planting saplings at Camp Souza, Camorlim.