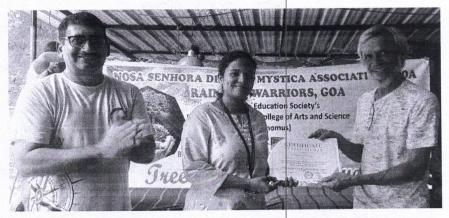

Distribution of certificates by the Chief Guest Mr. Abijit Prabhudessai (Secretary, Rainbow Warriors) to the students for actively participating in the tree plantation drive.