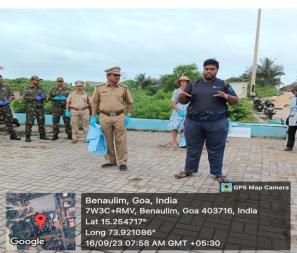

The Chief Guest, Mr. Abijit Prabhudessai (Secretary, Rainbow Warriors) providing insights on safeguarding our environment and its importance.

Distribution of plant saplings to faculty and students by the Chief Guest Mr. Abijit Prabhudessai (Secretary, Rainbow Warriors).