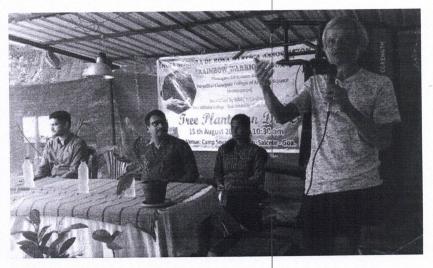

The Chief Guest, Mr. Abijit Prabhudessai (Secretary, Rainbow Warriors) providing insights on safeguarding our environment and its importance.

Distribution of plant saplings to faculty and students by the Chief Guest Mr. Abijit Prabhudessai (Secretary, Rainbow Warriors).