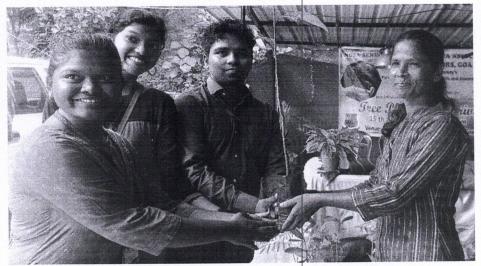

The Chief Guest, Mr. Abijit Prabhudessai (Secretary, Rainbow Warriors) providing insights on safeguarding our environment and its importance.

Distribution of plant saplings to faculty and students by the Chief Guest Mr. Abijit Prabhudessai (Secretary, Rainbow Warriors).

Distribution of certificates by the Chief Guest Mr. Abijit Prabhudessai (Secretary, Rainbow Warriors) to the students for actively participating in the tree plantation drive.