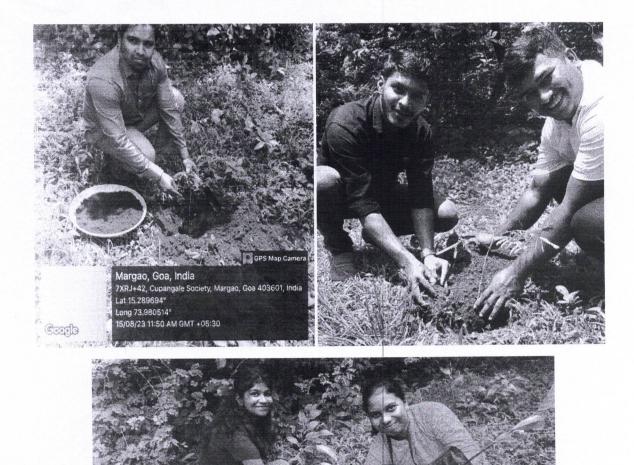

#### ANNEXURE II

Students and Faculty of Parvatibai Chowgule College planting saplings at Camp Souza, Camorlim.

Je,

Students and Faculty of Parvatibai Chowgule College planting saplings at Camp Souza, Camorlim.