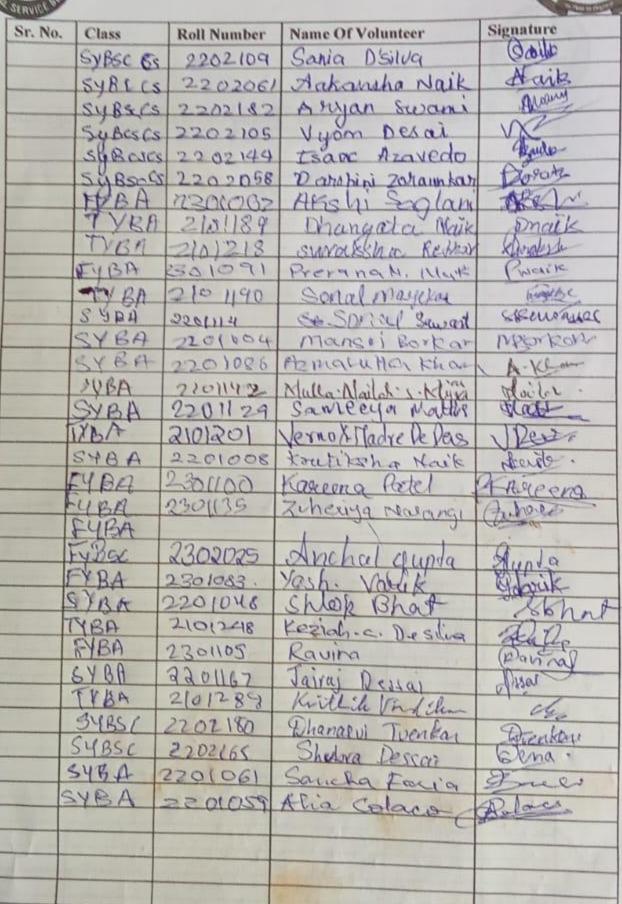

# REPORT ON CAMPUS ACTIVITY

(Seminar / Webinar / Expert talk / Workshop / Visit to Incubators on the themes pertaining to Innovation/Entrepreneurship/Intellectual property)

| Title of the event                                                               | Tree Planting and Pledge Taking to commemorate Azadi ka Amrit Mahotsav through Meri Maati Mera Desh 2023                                                                                                                                                                                                                                                                                                                                                                                                                                                                             |  |  |
|----------------------------------------------------------------------------------|--------------------------------------------------------------------------------------------------------------------------------------------------------------------------------------------------------------------------------------------------------------------------------------------------------------------------------------------------------------------------------------------------------------------------------------------------------------------------------------------------------------------------------------------------------------------------------------|--|--|
| Date and time                                                                    | August 14, 2023 10:15 am                                                                                                                                                                                                                                                                                                                                                                                                                                                                                                                                                             |  |  |
| Mode                                                                             | Offline                                                                                                                                                                                                                                                                                                                                                                                                                                                                                                                                                                              |  |  |
| Organising Department<br>/School/Directorate/<br>Section                         | Government of India, Directorate of Youth Affairs and<br>Sports, National Service Scheme                                                                                                                                                                                                                                                                                                                                                                                                                                                                                             |  |  |
| Resource Person/s                                                                | NSS, College Unit                                                                                                                                                                                                                                                                                                                                                                                                                                                                                                                                                                    |  |  |
| Participants in house                                                            | Faculty:10, Students: 64, Others:3                                                                                                                                                                                                                                                                                                                                                                                                                                                                                                                                                   |  |  |
| Faculty attended                                                                 | 10                                                                                                                                                                                                                                                                                                                                                                                                                                                                                                                                                                                   |  |  |
| Students attended                                                                | 64                                                                                                                                                                                                                                                                                                                                                                                                                                                                                                                                                                                   |  |  |
| <b>Total Participants</b>                                                        | 77                                                                                                                                                                                                                                                                                                                                                                                                                                                                                                                                                                                   |  |  |
| The objectives and description of the activity                                   | The objective is to strengthen the bond and patriotism for our country through our connection with its soil. It is homage to the sacrifice of our jawans. On this occasion tree plantation program was held in the College campus and pledge was taken by all the participants.                                                                                                                                                                                                                                                                                                      |  |  |
| Feedback                                                                         | The activity was a success with both students and teachers actively getting involved in the tree plantation programme.                                                                                                                                                                                                                                                                                                                                                                                                                                                               |  |  |
| Benefit/Key outcome of<br>the event in terms of<br>learning/skills/knowled<br>ge | The activity helps the participants to rekindle the connection with the country through its soil. This not only strengthens the bond with the Nation but also helps with the global cause of fighting climate change through affore station, a simple and basic solution.  The speech and pledge were ways of promising ourselves of our duty and responsibility of aiding in the nation's progress and getting out of a regressive mindset. The activity helps us forget our differences and focus on the fact that we are human and Indian first thereby focusing on larger goals. |  |  |

**Photos** 

(4)