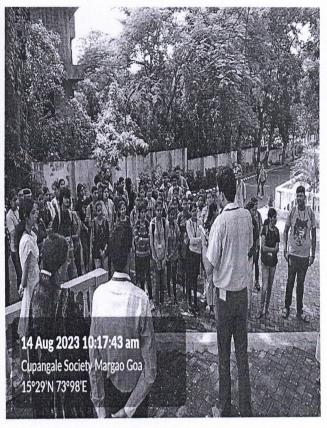

# REPORT ON CAMPUS ACTIVITY

(Seminar / Webinar / Expert talk / Workshop / Visit to Incubators on the themes pertaining to Innovation/Entrepreneurship/Intellectual property)

| Title of the event                                                               | Tree Planting and Pledge Taking to commemorate Azadi ka Amrit Mahotsav through Meri Maati Mera Desh 2023                                                                                                                                                                                                                                                                                                                                                                                                                                                                             |  |  |
|----------------------------------------------------------------------------------|--------------------------------------------------------------------------------------------------------------------------------------------------------------------------------------------------------------------------------------------------------------------------------------------------------------------------------------------------------------------------------------------------------------------------------------------------------------------------------------------------------------------------------------------------------------------------------------|--|--|
| Date and time                                                                    | August 14, 2023 10:15 am                                                                                                                                                                                                                                                                                                                                                                                                                                                                                                                                                             |  |  |
| Mode                                                                             | Offline                                                                                                                                                                                                                                                                                                                                                                                                                                                                                                                                                                              |  |  |
| Organising Department<br>/School/Directorate/<br>Section                         | Government of India, Directorate of Youth Affairs and<br>Sports, National Service Scheme                                                                                                                                                                                                                                                                                                                                                                                                                                                                                             |  |  |
| Resource Person/s                                                                | NSS, College Unit                                                                                                                                                                                                                                                                                                                                                                                                                                                                                                                                                                    |  |  |
| Participants in house                                                            | Faculty:10, Students: 64, Others:3                                                                                                                                                                                                                                                                                                                                                                                                                                                                                                                                                   |  |  |
| Faculty attended                                                                 | 10                                                                                                                                                                                                                                                                                                                                                                                                                                                                                                                                                                                   |  |  |
| Students attended                                                                | 64                                                                                                                                                                                                                                                                                                                                                                                                                                                                                                                                                                                   |  |  |
| <b>Total Participants</b>                                                        | 77                                                                                                                                                                                                                                                                                                                                                                                                                                                                                                                                                                                   |  |  |
| The objectives and description of the activity                                   | The objective is to strengthen the bond and patriotism for our country through our connection with its soil. It is homage to the sacrifice of our jawans. On this occasion tree plantation program was held in the College campus and pledge was taken by all the participants.                                                                                                                                                                                                                                                                                                      |  |  |
| Feedback                                                                         | The activity was a success with both students and teachers actively getting involved in the tree plantation programme.                                                                                                                                                                                                                                                                                                                                                                                                                                                               |  |  |
| Benefit/Key outcome of<br>the event in terms of<br>learning/skills/knowled<br>ge | The activity helps the participants to rekindle the connection with the country through its soil. This not only strengthens the bond with the Nation but also helps with the global cause of fighting climate change through affore station, a simple and basic solution.  The speech and pledge were ways of promising ourselves of our duty and responsibility of aiding in the nation's progress and getting out of a regressive mindset. The activity helps us forget our differences and focus on the fact that we are human and Indian first thereby focusing on larger goals. |  |  |

**Photos** 

(4)

# Tree planting August 14, 2023

| डिया श्रीया स्ट्री |
|--------------------|
|                    |
|                    |
| SERVICE            |

NOT NSS

| 6    | य से | वा यह      |   |
|------|------|------------|---|
| III. |      | A          | F |
| TIP  | V    | <b>y</b> , | 1 |
|      | SER  | VICE       |   |