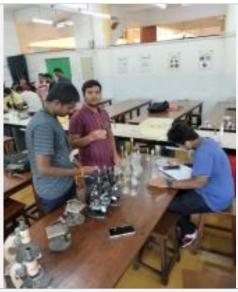

# **REPORT - ON CAMPUS ACTIVITY**

| Title of the event*                                                           | Decoupage workshop                                                                                                                                                                                                                                                                                                                                                                                                                                                                                                                          |  |
|-------------------------------------------------------------------------------|---------------------------------------------------------------------------------------------------------------------------------------------------------------------------------------------------------------------------------------------------------------------------------------------------------------------------------------------------------------------------------------------------------------------------------------------------------------------------------------------------------------------------------------------|--|
| Date and time*                                                                | 07/09/2023 10.35 onwards                                                                                                                                                                                                                                                                                                                                                                                                                                                                                                                    |  |
| Mode & Venue*                                                                 | Offline, Zoology lab                                                                                                                                                                                                                                                                                                                                                                                                                                                                                                                        |  |
| Organising Department/<br>School/Directorate/ Section*                        | Zoology                                                                                                                                                                                                                                                                                                                                                                                                                                                                                                                                     |  |
| Resource person/s                                                             | Ms. Shalma Mascarenhas                                                                                                                                                                                                                                                                                                                                                                                                                                                                                                                      |  |
| Participants in house*                                                        | Faculty: 03 Students: 29                                                                                                                                                                                                                                                                                                                                                                                                                                                                                                                    |  |
| Total Participants*                                                           | 29                                                                                                                                                                                                                                                                                                                                                                                                                                                                                                                                          |  |
| The objectives and description of the activity*                               | The primary objective of the decoupage workshop was to promote sustainable practices by demonstrating how glass waste can be upcycled and transformed into decorative and functional items through the art of decoupage. The workshop aimed to reduce waste generation by providing participants with the knowledge and skills to repurpose glass and plastic bottle waste into new products, thereby diverting glass from landfills and contributing to waste reduction efforts. The students of F.Y and S.Y participated in the workshop. |  |
| Benefit/Key outcome of the<br>event in terms of<br>learning/skills/knowledge* | The workshop helped mitigate the environmental impact of glass waste by providing a sustainable alternative to disposal, contributing to conservation efforts, also the participants expressed their creativity and individuality through the design and customization of upcycled glass objects, fostering a sense of personal satisfaction and achievement in creating unique handmade crafts.                                                                                                                                            |  |
| Photos (minimum 5, geo-tagg                                                   | red) *                                                                                                                                                                                                                                                                                                                                                                                                                                                                                                                                      |  |