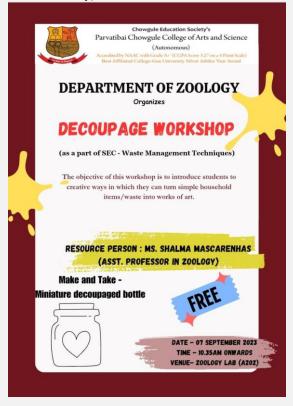

# **REPORT - ON CAMPUS ACTIVITY**

| Title of the event*                                                           | Decoupage workshop                                                                                                                                                                                                                                                                                                                                                                                                                                                                                                                          |  |
|-------------------------------------------------------------------------------|---------------------------------------------------------------------------------------------------------------------------------------------------------------------------------------------------------------------------------------------------------------------------------------------------------------------------------------------------------------------------------------------------------------------------------------------------------------------------------------------------------------------------------------------|--|
| Date and time*                                                                | 07/09/2023 10.35 onwards                                                                                                                                                                                                                                                                                                                                                                                                                                                                                                                    |  |
| Mode & Venue*                                                                 | Offline, Zoology lab                                                                                                                                                                                                                                                                                                                                                                                                                                                                                                                        |  |
| Organising Department/<br>School/Directorate/ Section*                        | Zoology                                                                                                                                                                                                                                                                                                                                                                                                                                                                                                                                     |  |
| Resource person/s                                                             | Ms. Shalma Mascarenhas                                                                                                                                                                                                                                                                                                                                                                                                                                                                                                                      |  |
| Participants in house*                                                        | Faculty: 03 Students: 29                                                                                                                                                                                                                                                                                                                                                                                                                                                                                                                    |  |
| Total Participants*                                                           | 29                                                                                                                                                                                                                                                                                                                                                                                                                                                                                                                                          |  |
| The objectives and description of the activity*                               | The primary objective of the decoupage workshop was to promote sustainable practices by demonstrating how glass waste can be upcycled and transformed into decorative and functional items through the art of decoupage. The workshop aimed to reduce waste generation by providing participants with the knowledge and skills to repurpose glass and plastic bottle waste into new products, thereby diverting glass from landfills and contributing to waste reduction efforts. The students of F.Y and S.Y participated in the workshop. |  |
| Benefit/Key outcome of the<br>event in terms of<br>learning/skills/knowledge* | The workshop helped mitigate the environmental impact of glass waste by providing a sustainable alternative to disposal, contributing to conservation efforts, also the participants expressed their creativity and individuality through the design and customization of upcycled glass objects, fostering a sense of personal satisfaction and achievement in creating unique handmade crafts.                                                                                                                                            |  |
| Photos (minimum 5, geo-tagg                                                   | red) *                                                                                                                                                                                                                                                                                                                                                                                                                                                                                                                                      |  |