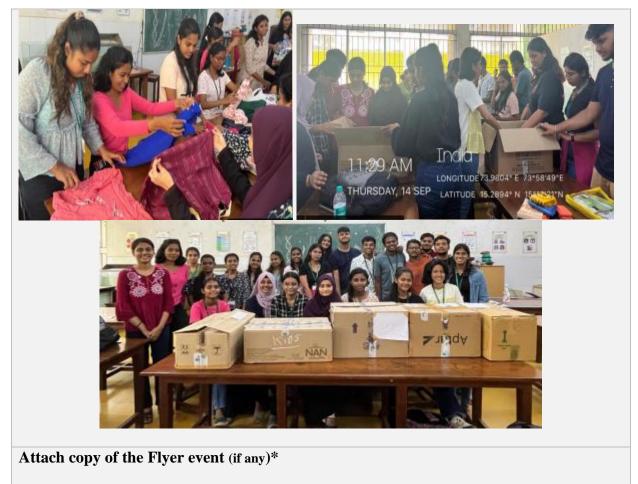

# **REPORT - ON CAMPUS ACTIVITY**

| Title of the event*                                                           | Decoupage workshop                                                                                                                                                                                                                                                                                                                                                                                                                                                                                                                          |  |
|-------------------------------------------------------------------------------|---------------------------------------------------------------------------------------------------------------------------------------------------------------------------------------------------------------------------------------------------------------------------------------------------------------------------------------------------------------------------------------------------------------------------------------------------------------------------------------------------------------------------------------------|--|
| Date and time*                                                                | 07/09/2023 10.35 onwards                                                                                                                                                                                                                                                                                                                                                                                                                                                                                                                    |  |
| Mode & Venue*                                                                 | Offline, Zoology lab                                                                                                                                                                                                                                                                                                                                                                                                                                                                                                                        |  |
| Organising Department/<br>School/Directorate/ Section*                        | Zoology                                                                                                                                                                                                                                                                                                                                                                                                                                                                                                                                     |  |
| Resource person/s                                                             | Ms. Shalma Mascarenhas                                                                                                                                                                                                                                                                                                                                                                                                                                                                                                                      |  |
| Participants in house*                                                        | Faculty: 03 Students: 29                                                                                                                                                                                                                                                                                                                                                                                                                                                                                                                    |  |
| Total Participants*                                                           | 29                                                                                                                                                                                                                                                                                                                                                                                                                                                                                                                                          |  |
| The objectives and description of the activity*                               | The primary objective of the decoupage workshop was to promote sustainable practices by demonstrating how glass waste can be upcycled and transformed into decorative and functional items through the art of decoupage. The workshop aimed to reduce waste generation by providing participants with the knowledge and skills to repurpose glass and plastic bottle waste into new products, thereby diverting glass from landfills and contributing to waste reduction efforts. The students of F.Y and S.Y participated in the workshop. |  |
| Benefit/Key outcome of the<br>event in terms of<br>learning/skills/knowledge* | The workshop helped mitigate the environmental impact of glass waste by providing a sustainable alternative to disposal, contributing to conservation efforts, also the participants expressed their creativity and individuality through the design and customization of upcycled glass objects, fostering a sense of personal satisfaction and achievement in creating unique handmade crafts.                                                                                                                                            |  |
| Photos (minimum 5, geo-tagg                                                   | red) *                                                                                                                                                                                                                                                                                                                                                                                                                                                                                                                                      |  |

# Attach copy of the Flyer event (if any)\*

**Signature of the Head of the Department/ Incharge\*:** 