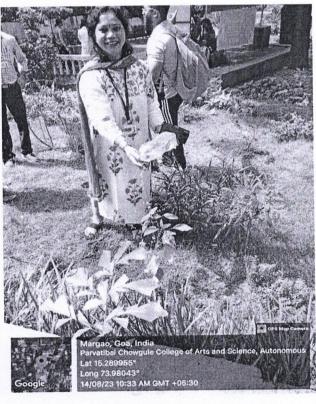

# REPORT ON CAMPUS ACTIVITY

(Seminar / Webinar / Expert talk / Workshop / Visit to Incubators on the themes pertaining to Innovation/Entrepreneurship/Intellectual property)

| Title of the event                                                               | Tree Planting and Pledge Taking to commemorate Azadi ka Amrit Mahotsav through Meri Maati Mera Desh 2023                                                                                                                                                                                                                                                                                                                                                                                                                                                                             |  |  |
|----------------------------------------------------------------------------------|--------------------------------------------------------------------------------------------------------------------------------------------------------------------------------------------------------------------------------------------------------------------------------------------------------------------------------------------------------------------------------------------------------------------------------------------------------------------------------------------------------------------------------------------------------------------------------------|--|--|
| Date and time                                                                    | August 14, 2023 10:15 am                                                                                                                                                                                                                                                                                                                                                                                                                                                                                                                                                             |  |  |
| Mode                                                                             | Offline                                                                                                                                                                                                                                                                                                                                                                                                                                                                                                                                                                              |  |  |
| Organising Department<br>/School/Directorate/<br>Section                         | Government of India, Directorate of Youth Affairs and<br>Sports, National Service Scheme                                                                                                                                                                                                                                                                                                                                                                                                                                                                                             |  |  |
| Resource Person/s                                                                | NSS, College Unit                                                                                                                                                                                                                                                                                                                                                                                                                                                                                                                                                                    |  |  |
| Participants in house                                                            | Faculty:10, Students: 64, Others:3                                                                                                                                                                                                                                                                                                                                                                                                                                                                                                                                                   |  |  |
| Faculty attended                                                                 | 10                                                                                                                                                                                                                                                                                                                                                                                                                                                                                                                                                                                   |  |  |
| Students attended                                                                | 64                                                                                                                                                                                                                                                                                                                                                                                                                                                                                                                                                                                   |  |  |
| <b>Total Participants</b>                                                        | 77                                                                                                                                                                                                                                                                                                                                                                                                                                                                                                                                                                                   |  |  |
| The objectives and description of the activity                                   | The objective is to strengthen the bond and patriotism for our country through our connection with its soil. It is homage to the sacrifice of our jawans. On this occasion tree plantation program was held in the College campus and pledge was taken by all the participants.                                                                                                                                                                                                                                                                                                      |  |  |
| Feedback                                                                         | The activity was a success with both students and teachers actively getting involved in the tree plantation programme.                                                                                                                                                                                                                                                                                                                                                                                                                                                               |  |  |
| Benefit/Key outcome of<br>the event in terms of<br>learning/skills/knowled<br>ge | The activity helps the participants to rekindle the connection with the country through its soil. This not only strengthens the bond with the Nation but also helps with the global cause of fighting climate change through affore station, a simple and basic solution.  The speech and pledge were ways of promising ourselves of our duty and responsibility of aiding in the nation's progress and getting out of a regressive mindset. The activity helps us forget our differences and focus on the fact that we are human and Indian first thereby focusing on larger goals. |  |  |

**Photos** 

(4)

# Tree planting August 14, 2023

| डिया श्रीया स्ट्री |
|--------------------|
|                    |
|                    |
| SERVICE            |

NOT NSS

| 6    | य से | वा यह      |   |
|------|------|------------|---|
| III. |      | A          | F |
| TIP  | V    | <b>y</b> , | 1 |
|      | SER  | VICE       |   |