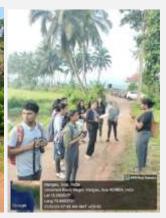

| The Chowgule Birder's Club (CBC), Department of Zoology, Parvatibai Chowgule College of Arts and Science (Autonomous), Margao Goa organized a bird trail for the interested students of the club on 21st October, 2023 from 7.15 a.m. onwards at the Maina-Curtorim wetland. The objective of the trail was to document wetland associated avifauna and its adaptations. A total of 13 participants |

benefitted from the bird trail. 46 species of birds were reported and the final list was submitted on e-bird platform. The highlight of the bird trail was White Breasted Waterhen with its young ones.

Benefit/Key outcome of the event in terms of learning/skills/knowledge\* Develop empathy towards wildlife and environment.

Learn to recognize bird calls and identify the different types of birds.







Attach copy of the Flyer event (if any)\*

### Signature of the Head of the Department/ Incharge\*:

# **REPORTING FORMAT FOR ACTIVITITES (On Campus)**



# Parvatibai Chowgule College of Arts and Science (Autonomous)

Accredited by NAAC with Grade 'A+'
Best Affiliated College-Goa University Silver Jubilee Year Award

# **REPORT - ON CAMPUS ACTIVITY**

| Title of the event*                                                           | Poster making on 'Conservation of Environment'