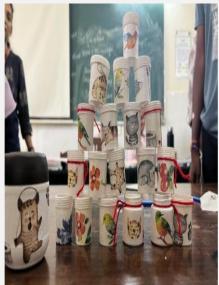

# **REPORT - ON CAMPUS ACTIVITY**

| Title of the event*                                                           | Decoupage workshop                                                                                                                                                                                                                                                                                                                                                                                                                                                                                                                          |  |
|-------------------------------------------------------------------------------|---------------------------------------------------------------------------------------------------------------------------------------------------------------------------------------------------------------------------------------------------------------------------------------------------------------------------------------------------------------------------------------------------------------------------------------------------------------------------------------------------------------------------------------------|--|
| Date and time*                                                                | 07/09/2023 10.35 onwards                                                                                                                                                                                                                                                                                                                                                                                                                                                                                                                    |  |
| Mode & Venue*                                                                 | Offline, Zoology lab                                                                                                                                                                                                                                                                                                                                                                                                                                                                                                                        |  |
| Organising Department/<br>School/Directorate/ Section*                        | Zoology                                                                                                                                                                                                                                                                                                                                                                                                                                                                                                                                     |  |
| Resource person/s                                                             | Ms. Shalma Mascarenhas                                                                                                                                                                                                                                                                                                                                                                                                                                                                                                                      |  |
| Participants in house*                                                        | Faculty: 03 Students: 29                                                                                                                                                                                                                                                                                                                                                                                                                                                                                                                    |  |
| Total Participants*                                                           | 29                                                                                                                                                                                                                                                                                                                                                                                                                                                                                                                                          |  |
| The objectives and description of the activity*                               | The primary objective of the decoupage workshop was to promote sustainable practices by demonstrating how glass waste can be upcycled and transformed into decorative and functional items through the art of decoupage. The workshop aimed to reduce waste generation by providing participants with the knowledge and skills to repurpose glass and plastic bottle waste into new products, thereby diverting glass from landfills and contributing to waste reduction efforts. The students of F.Y and S.Y participated in the workshop. |  |
| Benefit/Key outcome of the<br>event in terms of<br>learning/skills/knowledge* | The workshop helped mitigate the environmental impact of glass waste by providing a sustainable alternative to disposal, contributing to conservation efforts, also the participants expressed their creativity and individuality through the design and customization of upcycled glass objects, fostering a sense of personal satisfaction and achievement in creating unique handmade crafts.                                                                                                                                            |  |
| Photos (minimum 5, geo-tagg                                                   | red) *                                                                                                                                                                                                                                                                                                                                                                                                                                                                                                                                      |  |