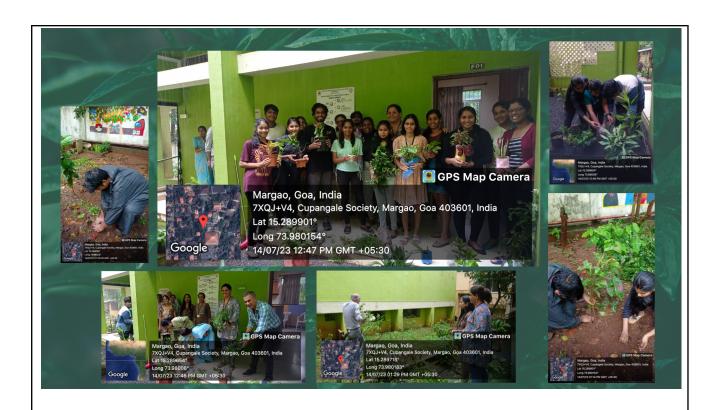

# **Tree Plantation Drive**

**ORGANISED BY** 

# **Department of Computer Science**

IN ASSOCIATION/COLLABORATION WITH

# **Firebits**

For

**Students of Computer Science** 

On

14 July 2023, 12:45 pm

At

**Department of Computer Science** 

#### **Tree Plantation Drive**

| DATE:                                  | 14 July 2023.                                                                                                                  |  |  |
|----------------------------------------|--------------------------------------------------------------------------------------------------------------------------------|--|--|
| TIME:                                  | 12.45 p.m.                                                                                                                     |  |  |
| VENUE:                                 | Near the Department of Computer Science.                                                                                       |  |  |
| NO. OF ATTENDEES:                      | 25 (organizers - 5 , FY - 5, SY - 15 )                                                                                         |  |  |
| RESOURCE PERSON:                       |                                                                                                                                |  |  |
| ORGANIZED BY:                          | Firebits.                                                                                                                      |  |  |
| ASSISTANCE AND<br>LOGISTIC SUPPORT BY: | <ol> <li>Abdulla Shaikh</li> <li>Enrita Fernandes</li> <li>Vitali Gurav</li> <li>Jeslyn Vaz</li> <li>Shreyan Raikar</li> </ol> |  |  |
| PHOTOGRAPHY BY:                        | Shreyan Raikar.                                                                                                                |  |  |

#### INTRODUCTION:

A tree plantation drive was organized in the Department of Computer Science by the core committee of Firebits on 14th July 2023 at 12:45pm. The activity helped create a sense of sustainable future among students, in addition to making them aware of the benefits of a greener environment, not to mention the level of teamwork that it promoted. Enthusiastic participation was observed from the DCS students as they all worked together with the faculty of the department to make this drive a success. A wide variety of plants belonging to different categories, be it flowers or fruits were planted around the department premises. All in all, the drive proved to be a successful contribution towards saving our surrounding and the environment.