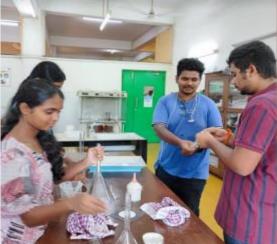

# **REPORT - ON CAMPUS ACTIVITY**

| Title of the event*                                                           | Decoupage workshop                                                                                                                                                                                                                                                                                                                                                                                                                                                                                                                          |  |
|-------------------------------------------------------------------------------|---------------------------------------------------------------------------------------------------------------------------------------------------------------------------------------------------------------------------------------------------------------------------------------------------------------------------------------------------------------------------------------------------------------------------------------------------------------------------------------------------------------------------------------------|--|
| Date and time*                                                                | 07/09/2023 10.35 onwards                                                                                                                                                                                                                                                                                                                                                                                                                                                                                                                    |  |
| Mode & Venue*                                                                 | Offline, Zoology lab                                                                                                                                                                                                                                                                                                                                                                                                                                                                                                                        |  |
| Organising Department/<br>School/Directorate/ Section*                        | Zoology                                                                                                                                                                                                                                                                                                                                                                                                                                                                                                                                     |  |
| Resource person/s                                                             | Ms. Shalma Mascarenhas                                                                                                                                                                                                                                                                                                                                                                                                                                                                                                                      |  |
| Participants in house*                                                        | Faculty: 03 Students: 29                                                                                                                                                                                                                                                                                                                                                                                                                                                                                                                    |  |
| Total Participants*                                                           | 29                                                                                                                                                                                                                                                                                                                                                                                                                                                                                                                                          |  |
| The objectives and description of the activity*                               | The primary objective of the decoupage workshop was to promote sustainable practices by demonstrating how glass waste can be upcycled and transformed into decorative and functional items through the art of decoupage. The workshop aimed to reduce waste generation by providing participants with the knowledge and skills to repurpose glass and plastic bottle waste into new products, thereby diverting glass from landfills and contributing to waste reduction efforts. The students of F.Y and S.Y participated in the workshop. |  |
| Benefit/Key outcome of the<br>event in terms of<br>learning/skills/knowledge* | The workshop helped mitigate the environmental impact of glass waste by providing a sustainable alternative to disposal, contributing to conservation efforts, also the participants expressed their creativity and individuality through the design and customization of upcycled glass objects, fostering a sense of personal satisfaction and achievement in creating unique handmade crafts.                                                                                                                                            |  |
| Photos (minimum 5, geo-tagg                                                   | red) *                                                                                                                                                                                                                                                                                                                                                                                                                                                                                                                                      |  |