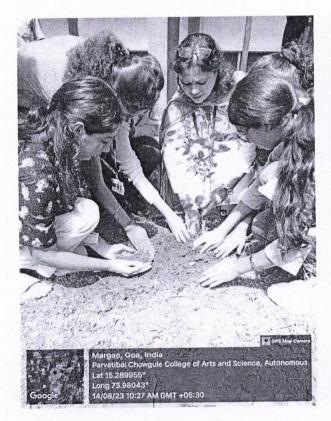

# REPORT ON CAMPUS ACTIVITY

(Seminar / Webinar / Expert talk / Workshop / Visit to Incubators on the themes pertaining to Innovation/Entrepreneurship/Intellectual property)

| Title of the event                                                               | Tree Planting and Pledge Taking to commemorate Azadi ka Amrit Mahotsav through Meri Maati Mera Desh 2023                                                                                                                                                                                                                                                                                                                                                                                                                                                                             |  |  |
|----------------------------------------------------------------------------------|--------------------------------------------------------------------------------------------------------------------------------------------------------------------------------------------------------------------------------------------------------------------------------------------------------------------------------------------------------------------------------------------------------------------------------------------------------------------------------------------------------------------------------------------------------------------------------------|--|--|
| Date and time                                                                    | August 14, 2023 10:15 am                                                                                                                                                                                                                                                                                                                                                                                                                                                                                                                                                             |  |  |
| Mode                                                                             | Offline                                                                                                                                                                                                                                                                                                                                                                                                                                                                                                                                                                              |  |  |
| Organising Department<br>/School/Directorate/<br>Section                         | Government of India, Directorate of Youth Affairs and<br>Sports, National Service Scheme                                                                                                                                                                                                                                                                                                                                                                                                                                                                                             |  |  |
| Resource Person/s                                                                | NSS, College Unit                                                                                                                                                                                                                                                                                                                                                                                                                                                                                                                                                                    |  |  |
| Participants in house                                                            | Faculty:10, Students: 64, Others:3                                                                                                                                                                                                                                                                                                                                                                                                                                                                                                                                                   |  |  |
| Faculty attended                                                                 | 10                                                                                                                                                                                                                                                                                                                                                                                                                                                                                                                                                                                   |  |  |
| Students attended                                                                | 64                                                                                                                                                                                                                                                                                                                                                                                                                                                                                                                                                                                   |  |  |
| <b>Total Participants</b>                                                        | 77                                                                                                                                                                                                                                                                                                                                                                                                                                                                                                                                                                                   |  |  |
| The objectives and description of the activity                                   | The objective is to strengthen the bond and patriotism for our country through our connection with its soil. It is homage to the sacrifice of our jawans. On this occasion tree plantation program was held in the College campus and pledge was taken by all the participants.                                                                                                                                                                                                                                                                                                      |  |  |
| Feedback                                                                         | The activity was a success with both students and teachers actively getting involved in the tree plantation programme.                                                                                                                                                                                                                                                                                                                                                                                                                                                               |  |  |
| Benefit/Key outcome of<br>the event in terms of<br>learning/skills/knowled<br>ge | The activity helps the participants to rekindle the connection with the country through its soil. This not only strengthens the bond with the Nation but also helps with the global cause of fighting climate change through affore station, a simple and basic solution.  The speech and pledge were ways of promising ourselves of our duty and responsibility of aiding in the nation's progress and getting out of a regressive mindset. The activity helps us forget our differences and focus on the fact that we are human and Indian first thereby focusing on larger goals. |  |  |

**Photos** 

(4)

# Tree planting August 14, 2023

| डिया श्रीया स्ट्री |
|--------------------|
|                    |
|                    |
| SERVICE            |

NOT NSS

| 6    | य से | वा यह      |   |
|------|------|------------|---|
| III. |      | A          | F |
| TIP  | V    | <b>y</b> , | 1 |
|      | SER  | VICE       |   |