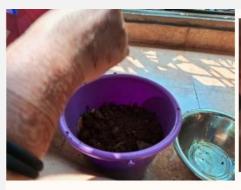

ndfills, minimizing greenhouse gas emissions, and enriching soil health.                                                                                                                                                                                                                                       |
| Photos (minimum 5, geo-tagged) *                                              |                                                                                                                                                                                                                                                                                                                                                                                                                       |











Attach copy of the Flyer event (if any)\*

# **Signature of the Head of the Department/ Incharge\*:**



# Parvatibai Chowgule College of Arts and Science (Autonomous)

Accredited by NAAC with Grade 'A+'
Best Affiliated College-Goa University Silver Jubilee Year Award

### **REPORT - OFF CAMPUS ACTIVITY**

| Title of the event*                                    | Bird Trails                                                                                                                                                                                                                                                                                                                                                                                         |
|------------------------------------