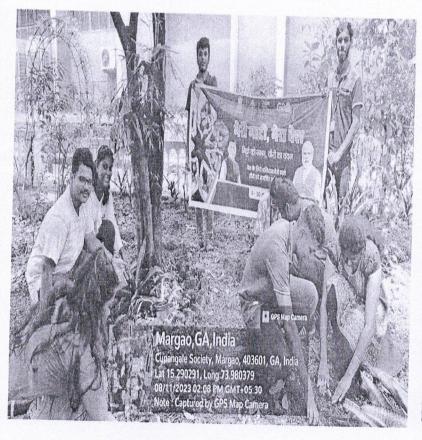

# REPORT ON CAMPUS ACTIVITY

(Seminar / Webinar / Expert talk / Workshop / Visit to Incubators on the themes pertaining to Innovation/Entrepreneurship/Intellectual property)

| Title of the event                                                               | Tree Planting and Pledge Taking to commemorate Azadi ka Amrit Mahotsav through Meri Maati Mera Desh 2023                                                                                                                                                                                                                                                                                                                                                                                                                                                                             |  |  |
|----------------------------------------------------------------------------------|--------------------------------------------------------------------------------------------------------------------------------------------------------------------------------------------------------------------------------------------------------------------------------------------------------------------------------------------------------------------------------------------------------------------------------------------------------------------------------------------------------------------------------------------------------------------------------------|--|--|
| Date and time                                                                    | August 14, 2023 10:15 am                                                                                                                                                                                                                                                                                                                                                                                                                                                                                                                                                             |  |  |
| Mode                                                                             | Offline                                                                                                                                                                                                                                                                                                                                                                                                                                                                                                                                                                              |  |  |
| Organising Department<br>/School/Directorate/<br>Section                         | Government of India, Directorate of Youth Affairs and<br>Sports, National Service Scheme                                                                                                                                                                                                                                                                                                                                                                                                                                                                                             |  |  |
| Resource Person/s                                                                | NSS, College Unit                                                                                                                                                                                                                                                                                                                                                                                                                                                                                                                                                                    |  |  |
| Participants in house                                                            | Faculty:10, Students: 64, Others:3                                                                                                                                                                                                                                                                                                                                                                                                                                                                                                                                                   |  |  |
| Faculty attended                                                                 | 10                                                                                                                                                                                                                                                                                                                                                                                                                                                                                                                                                                                   |  |  |
| Students attended                                                                | 64                                                                                                                                                                                                                                                                                                                                                                                                                                                                                                                                                                                   |  |  |
| <b>Total Participants</b>                                                        | 77                                                                                                                                                                                                                                                                                                                                                                                                                                                                                                                                                                                   |  |  |
| The objectives and description of the activity                                   | The objective is to strengthen the bond and patriotism for our country through our connection with its soil. It is homage to the sacrifice of our jawans. On this occasion tree plantation program was held in the College campus and pledge was taken by all the participants.                                                                                                                                                                                                                                                                                                      |  |  |
| Feedback                                                                         | The activity was a success with both students and teachers actively getting involved in the tree plantation programme.                                                                                                                                                                                                                                                                                                                                                                                                                                                               |  |  |
| Benefit/Key outcome of<br>the event in terms of<br>learning/skills/knowled<br>ge | The activity helps the participants to rekindle the connection with the country through its soil. This not only strengthens the bond with the Nation but also helps with the global cause of fighting climate change through affore station, a simple and basic solution.  The speech and pledge were ways of promising ourselves of our duty and responsibility of aiding in the nation's progress and getting out of a regressive mindset. The activity helps us forget our differences and focus on the fact that we are human and Indian first thereby focusing on larger goals. |  |  |

# Tree planting August 14, 2023

| डिया श्रीया स्ट्री |
|--------------------|
|                    |
|                    |
| SERVICE            |

NOT NSS

| 6    | य से | वा यह      |   |
|------|------|------------|---|
| III. |      | A          | F |
| TIP  | V    | <b>y</b> , | 1 |
|      | SER  | VICE       |   |