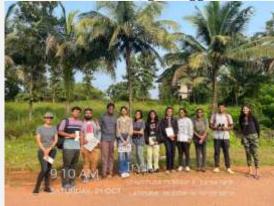

| The Chowgule Birder's Club (CBC), Department of Zoology, Parvatibai Chowgule College of Arts and Science (Autonomous), Margao Goa organized a bird trail for the interested students of the club on 21st October, 2023 from 7.15 a.m. onwards at the Maina-Curtorim wetland. The objective of the trail was to document wetland associated avifauna and its adaptations. A total of 13 participants |

benefitted from the bird trail. 46 species of birds were reported and the final list was submitted on e-bird platform. The highlight of the bird trail was White Breasted Waterhen with its young ones.

Benefit/Key outcome of the event in terms of learning/skills/knowledge\* Develop empathy towards wildlife and environment.

Learn to recognize bird calls and identify the different types of birds.







Attach copy of the Flyer event (if any)\*

### Signature of the Head of the Department/ Incharge\*:

# **REPORTING FORMAT FOR ACTIVITITES (On Campus)**



# Parvatibai Chowgule College of Arts and Science (Autonomous)

Accredited by NAAC with Grade 'A+'
Best Affiliated College-Goa University Silver Jubilee Year Award

# **REPORT - ON CAMPUS ACTIVITY**

| Title of the event*                                                           | Poster making on 'Conservation of Environment'