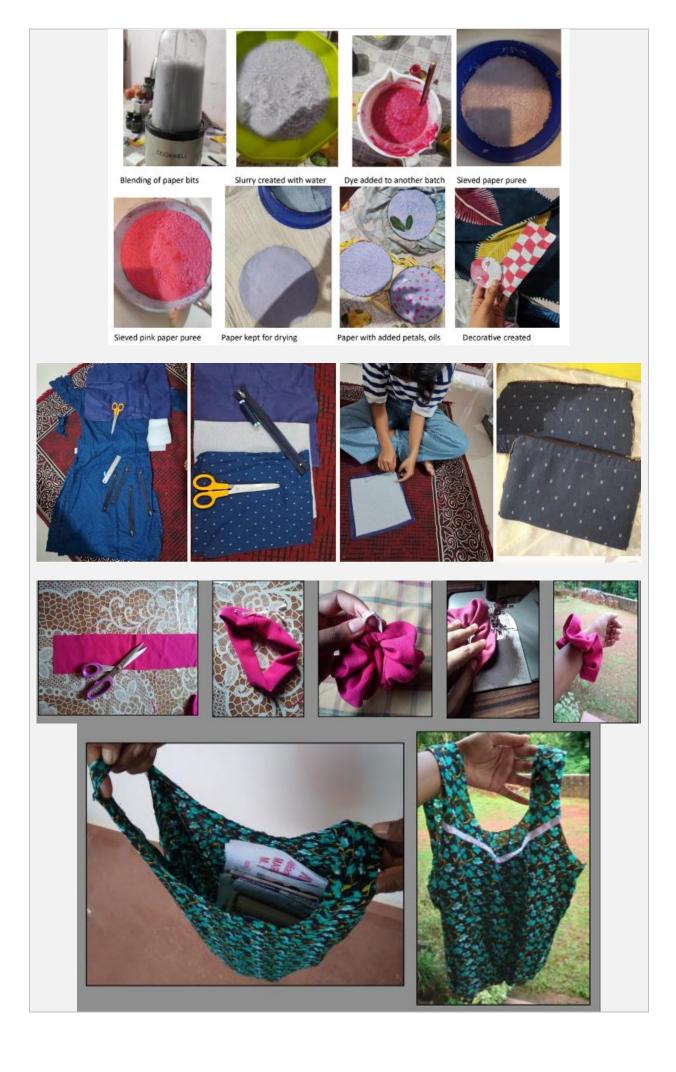

# **REPORT - ON CAMPUS ACTIVITY**

| Title of the event*                                                           | Decoupage workshop                                                                                                                                                                                                                                                                                                                                                                                                                                                                                                                          |  |
|-------------------------------------------------------------------------------|---------------------------------------------------------------------------------------------------------------------------------------------------------------------------------------------------------------------------------------------------------------------------------------------------------------------------------------------------------------------------------------------------------------------------------------------------------------------------------------------------------------------------------------------|--|
| Date and time*                                                                | 07/09/2023 10.35 onwards                                                                                                                                                                                                                                                                                                                                                                                                                                                                                                                    |  |
| Mode & Venue*                                                                 | Offline, Zoology lab                                                                                                                                                                                                                                                                                                                                                                                                                                                                                                                        |  |
| Organising Department/<br>School/Directorate/ Section*                        | Zoology                                                                                                                                                                                                                                                                                                                                                                                                                                                                                                                                     |  |
| Resource person/s                                                             | Ms. Shalma Mascarenhas                                                                                                                                                                                                                                                                                                                                                                                                                                                                                                                      |  |
| Participants in house*                                                        | Faculty: 03 Students: 29                                                                                                                                                                                                                                                                                                                                                                                                                                                                                                                    |  |
| Total Participants*                                                           | 29                                                                                                                                                                                                                                                                                                                                                                                                                                                                                                                                          |  |
| The objectives and description of the activity*                               | The primary objective of the decoupage workshop was to promote sustainable practices by demonstrating how glass waste can be upcycled and transformed into decorative and functional items through the art of decoupage. The workshop aimed to reduce waste generation by providing participants with the knowledge and skills to repurpose glass and plastic bottle waste into new products, thereby diverting glass from landfills and contributing to waste reduction efforts. The students of F.Y and S.Y participated in the workshop. |  |
| Benefit/Key outcome of the<br>event in terms of<br>learning/skills/knowledge* | The workshop helped mitigate the environmental impact of glass waste by providing a sustainable alternative to disposal, contributing to conservation efforts, also the participants expressed their creativity and individuality through the design and customization of upcycled glass objects, fostering a sense of personal satisfaction and achievement in creating unique handmade crafts.                                                                                                                                            |  |
| Photos (minimum 5, geo-tagg                                                   | red) *                                                                                                                                                                                                                                                                                                                                                                                                                                                                                                                                      |  |