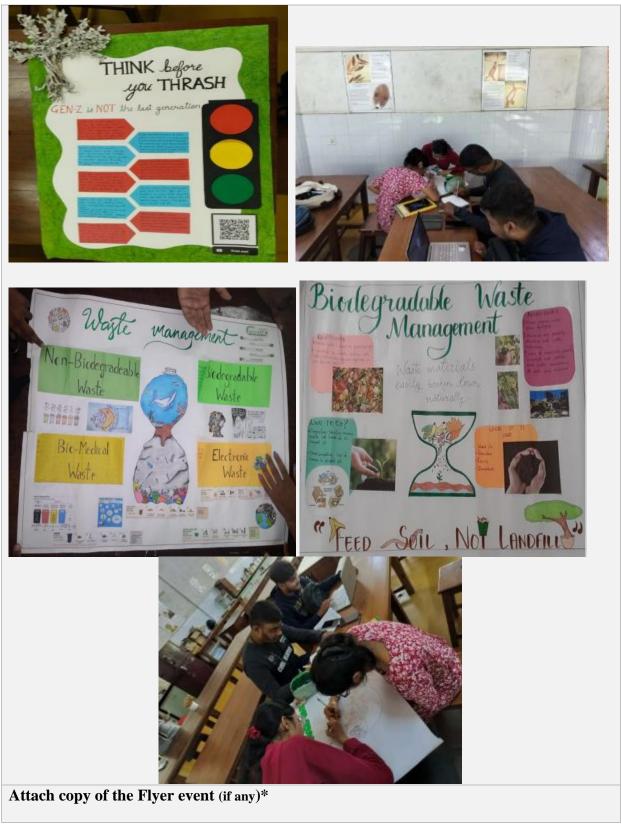

e about various environmental issues, including climate change, pollution, and habitat destruction. Engaging in the poster-making process enabled students to develop valuable skills such as research, critical thinking, creative expression, and teamwork                                                                    |
| Photos (minimum 5, geo-tagged) *                                              |                                                                                                                                                                                                                                                                                                                                                                                                          |



Signature of the Head of the Department/ Incharge\*:

### **REPORTING FORMAT FOR ACTIVITITES (On Campus)**



# Parvatibai Chowgule College of Arts and Science (Autonomous)

Accredited by NAAC with Grade 'A+'
Best Affiliated College-Goa University Silver Jubilee Year Award

# **REPORT - ON CAMPUS ACTIVITY**

| Title of the event*                                                           | Setting up of Aquariums