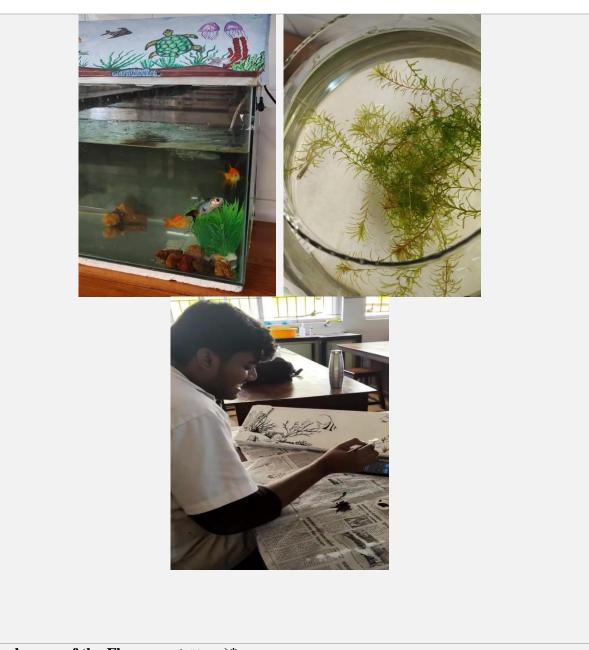

### 7.1.5 Green campus initiatives

| SN | Date                     | Activity                                                   | Department / unit             |
|----|--------------------------|------------------------------------------------------------|-------------------------------|
| 1  | 09-07-2023               | Decoupage workshop - Upcycling of glass bottle waste       | Zoology                       |
| 2  | 14-07-2023               | Tree plantation drive                                      | Computer Science-<br>Firebits |
| 3  | 9-08-2023 to 15-08-2023  | Meri Maati Mera Desh Activities                            | NSS                           |
| 4  | 11-08-2023               | Plant Drive-for launching a community seed bank            | Botany                        |
| 5  | 14-08-2023               | Tree plantation and Pledge taking- Plantation Drive        | College/NSS/History           |
| 6  | 18-08-2023               | Cleanliness drive on campus                                | Zoology                       |
| 7  | 24-08-2023               | Clothes collection drive                                   | Zoology                       |
| 8  | 24-08-2023               | Recycling of waste -Paper and old clothes                  | Zoology                       |
| 9  | 29-08-2023 to 07-09-2023 | Bird walks (on-campus)                                     | Zoology                       |
| 10 | 15-09-2023 to 02-10-2023 | Swachchta Hi Seva (SHS) Campaign 2023                      | NSS                           |
| 11 | 14-10-2023               | Demonstration of Vermicomposting                           | Zoology                       |
| 12 | 21-10-2023               | Bird walks (off-campus)  Zoology-Chowgu Birders club       |                               |
| 13 | 10-12-2023               | Poster making competition on 'Conservation of Environment' | Zoology                       |
| 14 | 02-02-2024               | Setting of Aquariums                                       | Zoology                       |
| 15 | 19-02-2024               | Campus Birdcount                                           | Zoology                       |