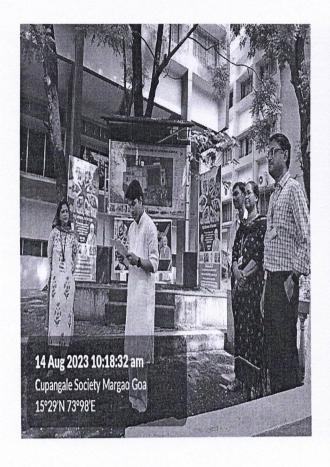

# REPORT ON CAMPUS ACTIVITY

(Seminar / Webinar / Expert talk / Workshop / Visit to Incubators on the themes pertaining to Innovation/Entrepreneurship/Intellectual property)

| Title of the event                                                               | Tree Planting and Pledge Taking to commemorate Azadi ka Amrit Mahotsav through Meri Maati Mera Desh 2023                                                                                                                                                                                                                                                                                                                                                                                                                                                                             |  |  |
|----------------------------------------------------------------------------------|--------------------------------------------------------------------------------------------------------------------------------------------------------------------------------------------------------------------------------------------------------------------------------------------------------------------------------------------------------------------------------------------------------------------------------------------------------------------------------------------------------------------------------------------------------------------------------------|--|--|
| Date and time                                                                    | August 14, 2023 10:15 am                                                                                                                                                                                                                                                                                                                                                                                                                                                                                                                                                             |  |  |
| Mode                                                                             | Offline                                                                                                                                                                                                                                                                                                                                                                                                                                                                                                                                                                              |  |  |
| Organising Department<br>/School/Directorate/<br>Section                         | Government of India, Directorate of Youth Affairs and<br>Sports, National Service Scheme                                                                                                                                                                                                                                                                                                                                                                                                                                                                                             |  |  |
| Resource Person/s                                                                | NSS, College Unit                                                                                                                                                                                                                                                                                                                                                                                                                                                                                                                                                                    |  |  |
| Participants in house                                                            | Faculty:10, Students: 64, Others:3                                                                                                                                                                                                                                                                                                                                                                                                                                                                                                                                                   |  |  |
| Faculty attended                                                                 | 10                                                                                                                                                                                                                                                                                                                                                                                                                                                                                                                                                                                   |  |  |
| Students attended                                                                | 64                                                                                                                                                                                                                                                                                                                                                                                                                                                                                                                                                                                   |  |  |
| <b>Total Participants</b>                                                        | 77                                                                                                                                                                                                                                                                                                                                                                                                                                                                                                                                                                                   |  |  |
| The objectives and description of the activity                                   | The objective is to strengthen the bond and patriotism for our country through our connection with its soil. It is homage to the sacrifice of our jawans. On this occasion tree plantation program was held in the College campus and pledge was taken by all the participants.                                                                                                                                                                                                                                                                                                      |  |  |
| Feedback                                                                         | The activity was a success with both students and teachers actively getting involved in the tree plantation programme.                                                                                                                                                                                                                                                                                                                                                                                                                                                               |  |  |
| Benefit/Key outcome of<br>the event in terms of<br>learning/skills/knowled<br>ge | The activity helps the participants to rekindle the connection with the country through its soil. This not only strengthens the bond with the Nation but also helps with the global cause of fighting climate change through affore station, a simple and basic solution.  The speech and pledge were ways of promising ourselves of our duty and responsibility of aiding in the nation's progress and getting out of a regressive mindset. The activity helps us forget our differences and focus on the fact that we are human and Indian first thereby focusing on larger goals. |  |  |

# Tree planting August 14, 2023

| डिया श्रीया स्ट्री |
|--------------------|
|                    |
|                    |
| SERVICE            |

NOT NSS

| 6    | य से | वा यह      |   |
|------|------|------------|---|
| III. |      | A          | F |
| TIP  | V    | <b>y</b> , | 1 |
|      | SER  | VICE       |   |