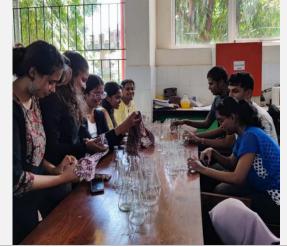

# **REPORT - ON CAMPUS ACTIVITY**

| Title of the event*                                                           | Decoupage workshop                                                                                                                                                                                                                                                                                                                                                                                                                                                                                                                          |  |
|-------------------------------------------------------------------------------|---------------------------------------------------------------------------------------------------------------------------------------------------------------------------------------------------------------------------------------------------------------------------------------------------------------------------------------------------------------------------------------------------------------------------------------------------------------------------------------------------------------------------------------------|--|
| Date and time*                                                                | 07/09/2023 10.35 onwards                                                                                                                                                                                                                                                                                                                                                                                                                                                                                                                    |  |
| Mode & Venue*                                                                 | Offline, Zoology lab                                                                                                                                                                                                                                                                                                                                                                                                                                                                                                                        |  |
| Organising Department/<br>School/Directorate/ Section*                        | Zoology                                                                                                                                                                                                                                                                                                                                                                                                                                                                                                                                     |  |
| Resource person/s                                                             | Ms. Shalma Mascarenhas                                                                                                                                                                                                                                                                                                                                                                                                                                                                                                                      |  |
| Participants in house*                                                        | Faculty: 03 Students: 29                                                                                                                                                                                                                                                                                                                                                                                                                                                                                                                    |  |
| Total Participants*                                                           | 29                                                                                                                                                                                                                                                                                                                                                                                                                                                                                                                                          |  |
| The objectives and description of the activity*                               | The primary objective of the decoupage workshop was to promote sustainable practices by demonstrating how glass waste can be upcycled and transformed into decorative and functional items through the art of decoupage. The workshop aimed to reduce waste generation by providing participants with the knowledge and skills to repurpose glass and plastic bottle waste into new products, thereby diverting glass from landfills and contributing to waste reduction efforts. The students of F.Y and S.Y participated in the workshop. |  |
| Benefit/Key outcome of the<br>event in terms of<br>learning/skills/knowledge* | The workshop helped mitigate the environmental impact of glass waste by providing a sustainable alternative to disposal, contributing to conservation efforts, also the participants expressed their creativity and individuality through the design and customization of upcycled glass objects, fostering a sense of personal satisfaction and achievement in creating unique handmade crafts.                                                                                                                                            |  |
| Photos (minimum 5, geo-tagg                                                   | red) *                                                                                                                                                                                                                                                                                                                                                                                                                                                                                                                                      |  |