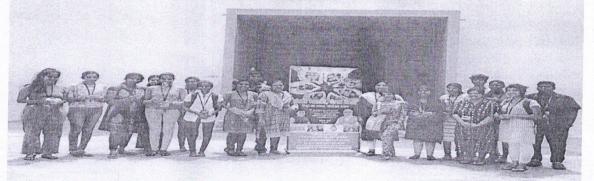

# REPORT OF PLANT DRIVE

| Title of the event                                                          | PLANT DRIVE – FOR LAUNCHING A COMMUNITY SEED BANK                                                                                                                                                                                                                                                                                          |  |  |
|-----------------------------------------------------------------------------|--------------------------------------------------------------------------------------------------------------------------------------------------------------------------------------------------------------------------------------------------------------------------------------------------------------------------------------------|--|--|
| Organizer                                                                   | Dr. Uma Masur                                                                                                                                                                                                                                                                                                                              |  |  |
| Co-organizer                                                                | Ms. Sonali P. Gaonkar                                                                                                                                                                                                                                                                                                                      |  |  |
| Date and time                                                               | 11 <sup>th</sup> August 2023, from 1:30 pm onwards                                                                                                                                                                                                                                                                                         |  |  |
| Venue                                                                       | Botanical Garden                                                                                                                                                                                                                                                                                                                           |  |  |
| Mode                                                                        | Offline                                                                                                                                                                                                                                                                                                                                    |  |  |
| Organising<br>Department/School/Direct<br>orate/ Section                    | Department of Botany Parvatibai Chowgule College of Arts and Science (Autonomous) Margao Goa                                                                                                                                                                                                                                               |  |  |
| Resource Person/s                                                           |                                                                                                                                                                                                                                                                                                                                            |  |  |
| Participants in house                                                       | Faculty:05 Students:18Others:12                                                                                                                                                                                                                                                                                                            |  |  |
| Participants (External) Faculty: Students: Others:                          |                                                                                                                                                                                                                                                                                                                                            |  |  |
| Faculty attended                                                            | 05                                                                                                                                                                                                                                                                                                                                         |  |  |
| Students attended                                                           | 30                                                                                                                                                                                                                                                                                                                                         |  |  |
| Fotal Participants                                                          | 35                                                                                                                                                                                                                                                                                                                                         |  |  |
| The objectives and description of the activity                              | The main objective of the Plant Drive was to launch a community seed bank and to raise awareness towards the importance of planting and saving trees.  Plant Drive consisted of 3 main activities —  i. Plant Walk curated by Botany Department  ii. Exchange of seeds and saplings  iii. Medicinal sapling plantation in Botanical Garden |  |  |
| Feedback                                                                    | The Plant Drive was a successful one.                                                                                                                                                                                                                                                                                                      |  |  |
| Benefit/Key outcome of<br>the event in terms of<br>earning/skills/knowledge | To launching community seed bank and to raise awareness and importance of campus trees, planting and saving trees.                                                                                                                                                                                                                         |  |  |