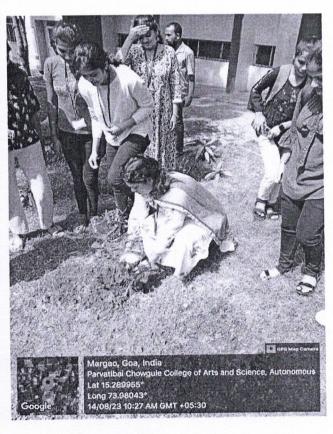

# REPORT OF PLANT DRIVE

| Title of the event                                                          | PLANT DRIVE – FOR LAUNCHING A COMMUNITY SEED BANK                                                                                                                                                                                                                                                                                          |  |  |
|-----------------------------------------------------------------------------|--------------------------------------------------------------------------------------------------------------------------------------------------------------------------------------------------------------------------------------------------------------------------------------------------------------------------------------------|--|--|
| Organizer                                                                   | Dr. Uma Masur                                                                                                                                                                                                                                                                                                                              |  |  |
| Co-organizer                                                                | Ms. Sonali P. Gaonkar                                                                                                                                                                                                                                                                                                                      |  |  |
| Date and time                                                               | 11 <sup>th</sup> August 2023, from 1:30 pm onwards                                                                                                                                                                                                                                                                                         |  |  |
| Venue                                                                       | Botanical Garden                                                                                                                                                                                                                                                                                                                           |  |  |
| Mode                                                                        | Offline                                                                                                                                                                                                                                                                                                                                    |  |  |
| Organising<br>Department/School/Direct<br>orate/ Section                    | Department of Botany Parvatibai Chowgule College of Arts and Science (Autonomous) Margao Goa                                                                                                                                                                                                                                               |  |  |
| Resource Person/s                                                           |                                                                                                                                                                                                                                                                                                                                            |  |  |
| Participants in house                                                       | Faculty:05 Students:18Others:12                                                                                                                                                                                                                                                                                                            |  |  |
| Participants (External) Faculty: Students: Others:                          |                                                                                                                                                                                                                                                                                                                                            |  |  |
| Faculty attended                                                            | 05                                                                                                                                                                                                                                                                                                                                         |  |  |
| Students attended                                                           | 30                                                                                                                                                                                                                                                                                                                                         |  |  |
| Fotal Participants                                                          | 35                                                                                                                                                                                                                                                                                                                                         |  |  |
| The objectives and description of the activity                              | The main objective of the Plant Drive was to launch a community seed bank and to raise awareness towards the importance of planting and saving trees.  Plant Drive consisted of 3 main activities —  i. Plant Walk curated by Botany Department  ii. Exchange of seeds and saplings  iii. Medicinal sapling plantation in Botanical Garden |  |  |
| Feedback                                                                    | The Plant Drive was a successful one.                                                                                                                                                                                                                                                                                                      |  |  |
| Benefit/Key outcome of<br>the event in terms of<br>earning/skills/knowledge | To launching community seed bank and to raise awareness and importance of campus trees, planting and saving trees.                                                                                                                                                                                                                         |  |  |

# Plant Drive Flyer

According by NAAC with Grade Ast Best Affiliated College Gos University Silver Jubilee Year Assard

# PLANT DRIVE

For launching a community Seed Bank .

Plant Walk, Curated by Rotany Department Community Seed Bank, Swap/ Exchange of Seeds and Suplings Medicinal Supling Plantation in Hotagical Garden

11<sup>th</sup> August 2023, 1:30 pm onwards Venue: Botanical Garden Department of Botany

Organizer: Dr. Uma Masur Co-pressizer: Ms. Sanali P. Casalina

Georgie form links: https://intrins.gie/Tpw/UVurUAyGriEUnS7 Beginter before 09 August, 2023 For more details consect: 9880474914

**Group Photo** 

# Medicinal sapling plantation in Botanical Garden

OFFG. PRINCIPAL
PARVATIBAI CHOWGULE COLLEGE
OF ARTS & SCIENCE (AUTONOMOUS)
MARGAO-GOA