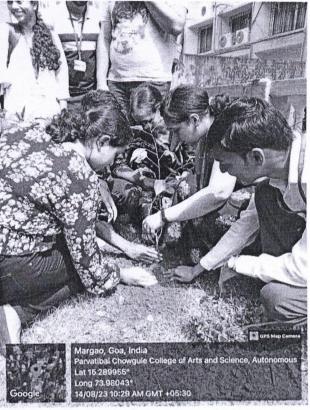

# REPORT ON CAMPUS ACTIVITY

(Seminar / Webinar / Expert talk / Workshop / Visit to Incubators on the themes pertaining to Innovation/Entrepreneurship/Intellectual property)

| Title of the event                                                               | Tree Planting and Pledge Taking to commemorate Azadi ka Amrit Mahotsav through Meri Maati Mera Desh 2023                                                                                                                                                                                                                                                                                                                                                                                                                                                                             |  |  |
|----------------------------------------------------------------------------------|--------------------------------------------------------------------------------------------------------------------------------------------------------------------------------------------------------------------------------------------------------------------------------------------------------------------------------------------------------------------------------------------------------------------------------------------------------------------------------------------------------------------------------------------------------------------------------------|--|--|
| Date and time                                                                    | August 14, 2023 10:15 am                                                                                                                                                                                                                                                                                                                                                                                                                                                                                                                                                             |  |  |
| Mode                                                                             | Offline                                                                                                                                                                                                                                                                                                                                                                                                                                                                                                                                                                              |  |  |
| Organising Department<br>/School/Directorate/<br>Section                         | Government of India, Directorate of Youth Affairs and<br>Sports, National Service Scheme                                                                                                                                                                                                                                                                                                                                                                                                                                                                                             |  |  |
| Resource Person/s                                                                | NSS, College Unit                                                                                                                                                                                                                                                                                                                                                                                                                                                                                                                                                                    |  |  |
| Participants in house                                                            | Faculty:10, Students: 64, Others:3                                                                                                                                                                                                                                                                                                                                                                                                                                                                                                                                                   |  |  |
| Faculty attended                                                                 | 10                                                                                                                                                                                                                                                                                                                                                                                                                                                                                                                                                                                   |  |  |
| Students attended                                                                | 64                                                                                                                                                                                                                                                                                                                                                                                                                                                                                                                                                                                   |  |  |
| <b>Total Participants</b>                                                        | 77                                                                                                                                                                                                                                                                                                                                                                                                                                                                                                                                                                                   |  |  |
| The objectives and description of the activity                                   | The objective is to strengthen the bond and patriotism for our country through our connection with its soil. It is homage to the sacrifice of our jawans. On this occasion tree plantation program was held in the College campus and pledge was taken by all the participants.                                                                                                                                                                                                                                                                                                      |  |  |
| Feedback                                                                         | The activity was a success with both students and teachers actively getting involved in the tree plantation programme.                                                                                                                                                                                                                                                                                                                                                                                                                                                               |  |  |
| Benefit/Key outcome of<br>the event in terms of<br>learning/skills/knowled<br>ge | The activity helps the participants to rekindle the connection with the country through its soil. This not only strengthens the bond with the Nation but also helps with the global cause of fighting climate change through affore station, a simple and basic solution.  The speech and pledge were ways of promising ourselves of our duty and responsibility of aiding in the nation's progress and getting out of a regressive mindset. The activity helps us forget our differences and focus on the fact that we are human and Indian first thereby focusing on larger goals. |  |  |

**Photos** 

(4)

# Tree planting August 14, 2023

| डिया श्रीया स्ट्री |
|--------------------|
|                    |
|                    |
| SERVICE            |

NOT NSS

| 6    | य से | वा यह      |   |
|------|------|------------|---|
| III. |      | A          | F |
| TIP  | V    | <b>y</b> , | 1 |
|      | SER  | VICE       |   |