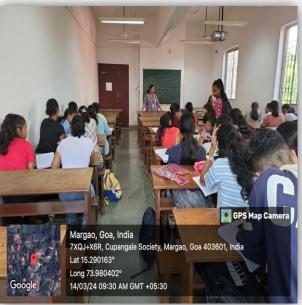

# CULTURAL DIFFERENCES AND CHANGE IN PERSPECTIVE AS A RESULT OF PEER INTERACTIONS

Date: 14 March 2024

Time: 8.30am

Lecture: AEC1, Prof Loretta

| Rome<br>Afely<br>Varishita |
|----------------------------|
| Africa                     |
| Mais<br>Warnel             |
| Variable Warner            |
| Waternell                  |
| X or                       |
| varshita                   |
| NS / 1                     |
| Hert                       |
| 1 dis                      |
| Gawade                     |
| Days.                      |
| due                        |
| ulakus                     |
|                            |
|                            |