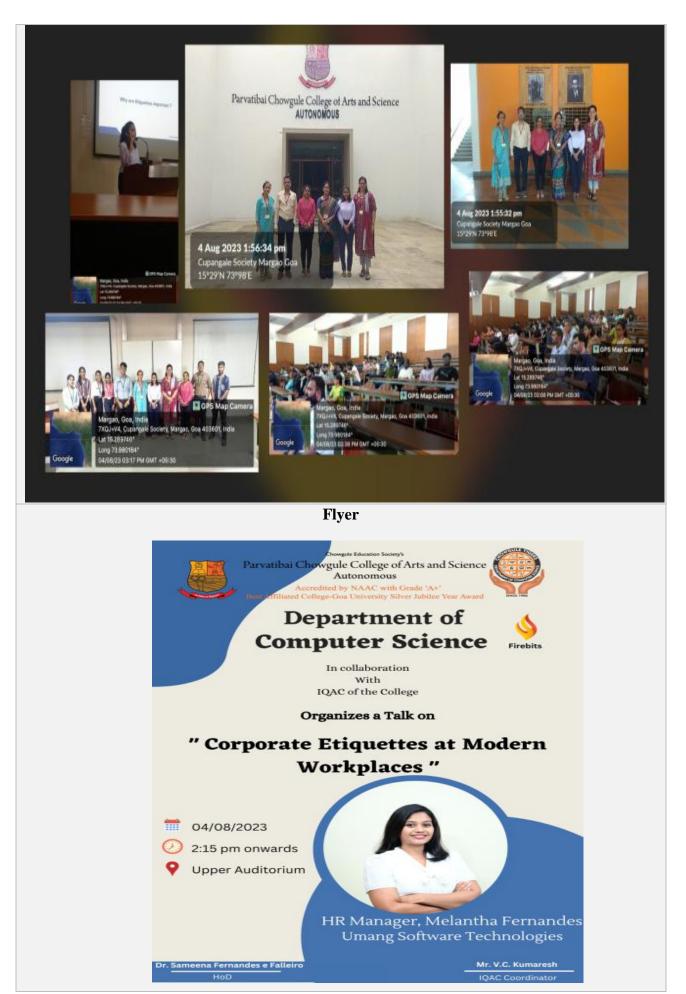

or various modes of communication at corporate level.                                           |  |  |
| learning/skills/knowledge     | lear (if arms)                                                                                   |  |  |
| Social Media posts and lin    | ks: (II any)                                                                                     |  |  |
| Instagram link                | https://www.instagram.com/p/Cvr4FqnJbu2/?img_index=1&igshid=                                     |  |  |
| mstagi am mik                 | YmQ5MjYyNzNkNQ==                                                                                 |  |  |
|                               | Photographs                                                                                      |  |  |



**Signature of the Head of the Department/ Incharge:** 





### Parvatibai Chowgule College of Arts and Science

edited by NAAC with Grade 'A+'
less that University Silver Jubilee Year Award

IQAC in association with Department of Computer Science Organizes a

Talk on Corporate Etiquettes at Modern Workplace by Ms. Melantha Fernandes

1.08,2023 Venue: Upper Auditorium Time: 02.00 p.m.

| Da               | te: 04.08,2023 | Venue: Upper Auditorium     | 11me: 02.0  | o print    |
|------------------|----------------|-----------------------------|-------------|------------|
| Attendance Sheet |                |                             |             |            |
| SN               | Roll nos.      | Names of Students Attendees | Programme   | Signatures |
| 1                | 2202128