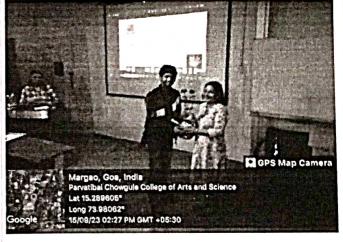

### Attendance for Guest lecture on "Menstrual Hygiene & Management of Menstrual Waste" Organised by Women Welfare & SC/ST Students' Welfare Committee

Date: 18th August 2023

Time: 2.30 p.m.

Venue: Flipped Classroom