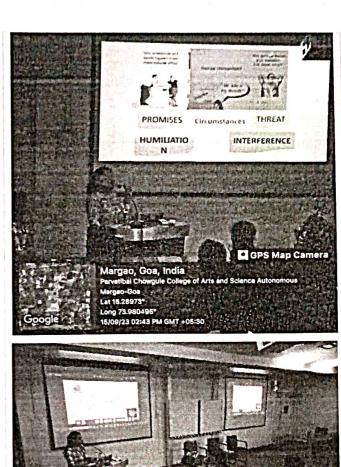

### **Photos**

Signature of the Convener: Ms. Sarita Naik Tari

### Attendance for Guest lecture on "Menstrual Hygiene & Management of Menstrual Waste" Organised by Women Welfare & SC/ST Students' Welfare Committee

Date: 18th August 2023

Time: 2.30 p.m.

Venue: Flipped Classroom