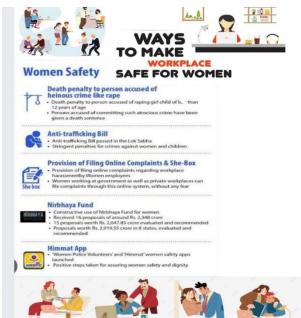

hardships women face when they are not provided with a safe environment at the workplace. The students have now become more sensitized to the issue.  The participants had to create an original e-poster on the topic and submit it via Google Classroom. The judges for the event were Ms. Chelsea Fernandes, Writing Advisor and Ms. Lavixia Carvalho, Professor MA-Psychology. The judges evaluated the e-posters on the basis of originality, creativity, relevance to topic and effectiveness in message communication. Two winners, Ms. Nida Begum Shaikh and Ms. Shruti Machha were presented with certificates. For further details, the flyer was put up on the college website. |



URL of the event (if any)

 $\underline{https://classroom.google.com/c/NTI5NzY0NTg1MDYy?cjc=5qdnde} \\ \underline{k}$ 











### Feedback

There was a positive response from students

Benefit/Key outcome of the event in terms of learning/skills/knowledge The students have become sensitized to the difficulties that women face at workplace and they have understood that providing a safe space to women will lead to progress in society.

Ms. Jofira Gonsalves Counsellor Counselling Centre

### Chowgule Education Society's



### Parvatibai Chowgule College of Arts and Science Autonomous

Accredited by NAAC with Grade 'A+'
Best Affiliated College-Goa University Silver Jubilee Year Award

### ATTENDANCE SHEET

### **E-Poster-Making Competition (Online)**

Topic: Provide a safe and secure environment to women at the workplace

### **Department: Counselling Center & Internal Complaints Committee**

| Sr.<br>No. | Name