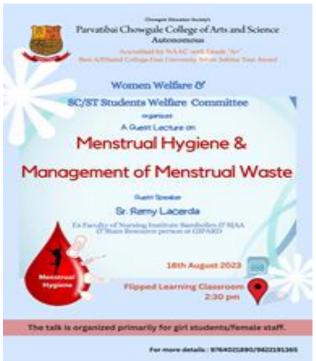

### REPORT ON CAMPUS ACTIVITY

(Seminar / Webinar / Expert talk / Workshop / Visit to Incubators on the themes pertaining to Innovation/Entrepreneurship/Intellectual property)

| Title of the event                                    | A Guest Lecture – "Menstrual Hygiene & Management of Monstrual Weste"                                                                                                                                                                                                                                                                                                                                                                                                                                                                                                                                                                                                                                                                                                                                                                                             |  |  |
|-------------------------------------------------------|-------------------------------------------------------------------------------------------------------------------------------------------------------------------------------------------------------------------------------------------------------------------------------------------------------------------------------------------------------------------------------------------------------------------------------------------------------------------------------------------------------------------------------------------------------------------------------------------------------------------------------------------------------------------------------------------------------------------------------------------------------------------------------------------------------------------------------------------------------------------|--|--|
|                                                       | Management of Menstrual Waste"  18 <sup>th</sup> August 2023, 2:30 pm – 4:30 pm                                                                                                                                                                                                                                                                                                                                                                                                                                                                                                                                                                                                                                                                                                                                                                                   |  |  |
| Date and time                                         |                                                                                                                                                                                                                                                                                                                                                                                                                                                                                                                                                                                                                                                                                                                                                                                                                                                                   |  |  |
| Mode                                                  | Offline( $\sqrt{\ }$ )/Online/Hybrid                                                                                                                                                                                                                                                                                                                                                                                                                                                                                                                                                                                                                                                                                                                                                                                                                              |  |  |
| Organising Department/<br>School/Directorate/ Section | Women Welfare & SC/ST Students Welfare Committee                                                                                                                                                                                                                                                                                                                                                                                                                                                                                                                                                                                                                                                                                                                                                                                                                  |  |  |
| Resource Person/s                                     | Sr. Remy Lacerda                                                                                                                                                                                                                                                                                                                                                                                                                                                                                                                                                                                                                                                                                                                                                                                                                                                  |  |  |
| Participants in house                                 | Faculty: 9, Students: 70                                                                                                                                                                                                                                                                                                                                                                                                                                                                                                                                                                                                                                                                                                                                                                                                                                          |  |  |
| Faculty attended                                      | 09                                                                                                                                                                                                                                                                                                                                                                                                                                                                                                                                                                                                                                                                                                                                                                                                                                                                |  |  |
| Students attended                                     | 70                                                                                                                                                                                                                                                                                                                                                                                                                                                                                                                                                                                                                                                                                                                                                                                                                                                                |  |  |
| Total Participants                                    | 79                                                                                                                                                                                                                                                                                                                                                                                                                                                                                                                                                                                                                                                                                                                                                                                                                                                                |  |  |
| The objectives and description of the activity        | The Women Welfare and SC/ST Students Welfare Committee organized a guest lecture on 'Menstrual Hygiene and Management of Menstrual Waste' on 18 <sup>th</sup> August 2023. Sr. Remy Lacerda, Ex-faculty of Nursing Institute, Bambolim and SJAA, State Resource Person at GIPARD was the resource person for the occasion. The lecture addressed taboos associated with menstruation, raised awareness of the importance of good menstrual hygiene and proper disposal of menstrual waste.  Students were given several options such as use of biodegradable sanitary napkins, cloth sanitary pads, use of menstrual cup, incineration, composting, etc. to reduce the menstrual waste. The students were also advised to maintain a healthy diet and safe menstrual practices to protect themselves from infections and diseases. It was an interactive session. |  |  |
| Benefit/Key outcome of the                            | Outcomes:                                                                                                                                                                                                                                                                                                                                                                                                                                                                                                                                                                                                                                                                                                                                                                                                                                                         |  |  |
| event in terms of learning/skills/knowledge           | To create awareness on the importance of menstrual hygiene and to practice safe menstrual waste disposal methods.                                                                                                                                                                                                                                                                                                                                                                                                                                                                                                                                                                                                                                                                                                                                                 |  |  |