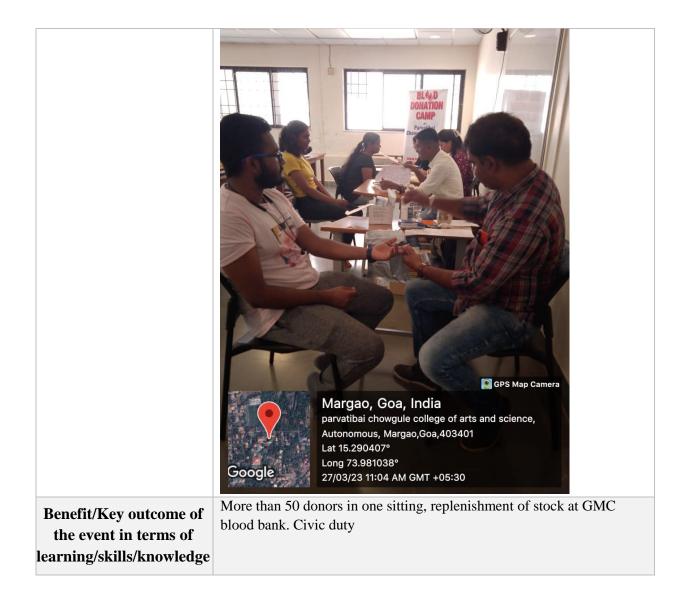

|
| Faculty attended                                      | 15                                                                                                            |
| Students attended                                     | 64                                                                                                            |
| Total Participants                                    | 79                                                                                                            |
| The objectives and description of the activity        | Donating blood                                                                                                |



Photos (minimum 5, geo-tagged)



#### Copy of attendance sheet of the participants to be enclosed.

**Signature of the Head of the Department/ Incharge :** 



Chowgule Education Society's Parvatibai Chowgule College of Arts and Science





Accredited by NAAC with Grade "A+" Best Affiliated College-Goa University Silver Jubilee Year Award

| Report of "T               | alk on Motivation and Leadership: Perspective of an Air Warrior"