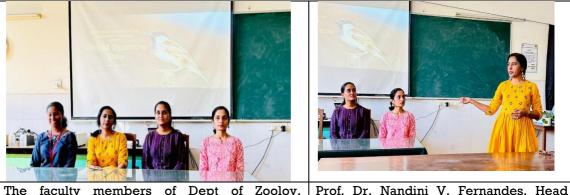

#### NAME OF THE EVENT

| DATE:                | 9 DECEMBER 2022                                            |
|----------------------|------------------------------------------------------------|
| TIME:                | 1:30 P.M.                                                  |
| VENUE:               | Dr. Rafael Asilio Old Age Home, Benaulim                   |
| NO. OF ATTENDEES:    | 9                                                          |
| ORGANIZED BY:        | THE BERET BUNCH ALONG WITH THE COMPUTER SCIENCE DEPARTMENT |
| ASSISTANCE AND       | MRS. CAROL BARRETO MIRANDA                                 |
| LOGISTIC SUPPORT BY: |                                                            |
| PHOTOGRAPHY BY:      | AADITYA LOBO                                               |
|                      | · · · · · · · · · · · · · · · · · · ·                      |
| INTRODUCTION:        |                                                            |

They arrived at 9:45am at the old age home, and made sure to greet all the inmates present there.

A few christmas carols were sung and the students sang some songs along with the faculty heads. Students made sure to spend some time with the inmates.

The program ended with a few words of gratitude addressed by one of the inmates.

#### PIC I

PIC 2