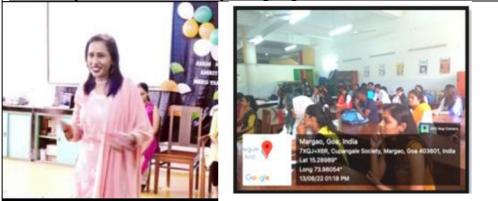

### THE STUDENTS OF THE FRENCH DEPARTMENT

On

19/09/2022, 1:30 P.M.

At

C102

Report Prepared by Jewel DaneleeFernandes

CAROL BARRETO MIRANDA

FACULTY INCHARGE OF FRENCHCLUB

#### NAME OF THE EVENT

| DATE:                | 9 DECEMBER 2022                                            |
|----------------------|------------------------------------------------------------|
| TIME:                | 1:30 P.M.                                                  |
| VENUE:               | Dr. Rafael Asilio Old Age Home, Benaulim                   |
| NO. OF ATTENDEES:    | 9                                                          |
| ORGANIZED BY:        | THE BERET BUNCH ALONG WITH THE COMPUTER SCIENCE DEPARTMENT |
| ASSISTANCE AND       | MRS. CAROL BARRETO MIRANDA                                 |
| LOGISTIC SUPPORT BY: |                                                            |
| PHOTOGRAPHY BY:      | AADITYA LOBO                                               |
|                      | · · · · · · · · · · · · · · · · · · ·                      |
| INTRODUCTION:        |                                                            |

They arrived at 9:45am at the old age home, and made sure to greet all the inmates present there.

A few christmas carols were sung and the students sang some songs along with the faculty heads. Students made sure to spend some time with the inmates.