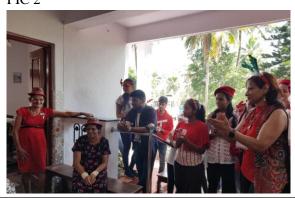

# DEPARTMENT OF COMPUTER SCIENCE

|                   | KEPUKI                                                                                                                                          |
|-------------------|-------------------------------------------------------------------------------------------------------------------------------------------------|
| Title:            | Community Outreach Programme                                                                                                                    |
| Date and year:    | Friday, 09 December 2022                                                                                                                        |
| Venue:            | Dr Rafaeal Pereira – "ASILO" aged home, Varca- Benaulim                                                                                         |
| Resource          | Department of Computer Science (Main Organiser)                                                                                                 |
| person/s:         | Supported by Department of French (Co-organisers)                                                                                               |
| Organizing        | <b>FIREBITS</b> in collaboration with <b>THE BERET BUNCH</b> (French Department)                                                                |
| Committee         |                                                                                                                                                 |
| No. of            | 28                                                                                                                                              |
| Participants:     |                                                                                                                                                 |
| <b>Objective:</b> | To sensitize students to show respect, care and love towards senior citizens; and                                                               |
|                   | this inculcate in them values so as to make them responsible members of society.                                                                |
| Summary of        | 28 students were accompanied by 3 faculty members: Dr.Sameena Falleiro-HOD                                                                      |
| the               | and Ms.Vaidehi Naik, Lab Assistant from Computer science Computer Science                                                                       |
| proceedings:      | and Ms.Carol Miranda, HOD French Department to the Old age home.<br>There were 18 inmates at the Old age home. The faculty and students donated |
|                   | items like towels, toiletries, and biscuits etc which were handed over at the Old                                                               |
|                   | age home. Faculty and students contributed money towards the outreach which                                                                     |
|                   | was utilized to buy vegetables, fruits, groceries etc for the old age home.                                                                     |
|                   | The programme began at 11:00am and was winded up by 12:00pm.                                                                                    |
|                   | The students and Faculty members put up a short entertainment of Carols and                                                                     |
|                   | dances for all the inmates at the Old age home.                                                                                                 |
|                   | The programme ended with a short vote of thanks from The inmates of the Old age                                                                 |
|                   | home. Photographs:                                                                                                                              |
|                   |                                                                                                                                                 |

They arrived at 9:45am at the old age home, and made sure to greet all the inmates present there.

A few christmas carols were sung and the students sang some songs along with the faculty heads. Students made sure to spend some time with the inmates.

The program ended with a few words of gratitude addressed by one of the inmates.