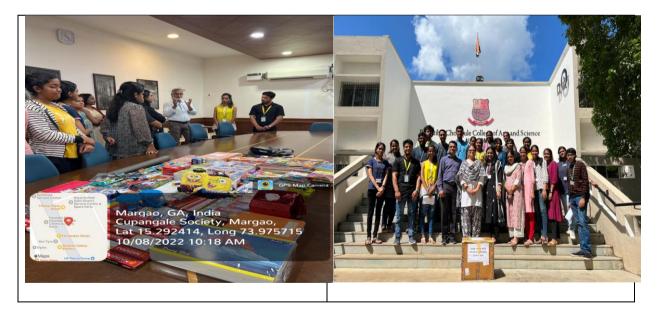

Jotel: 19 students

The Department of French observed the 'Vigilance Awareness Week' on the 4<sup>th</sup> of November 2022. Students were asked to create slogans on the theme of "Preventive Vigilance and Role of Citizens".

A total of 9 students participated in the event.

The list of the slogans created and listed here below:

\*'Vigilance begins with you!'\*

\*Corruption is a curse on the nation; let's work on its prevention\*