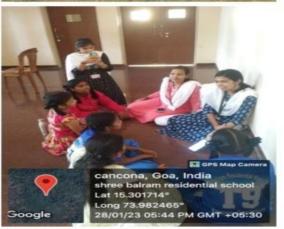

They arrived at 9:45am at the old age home, and made sure to greet all the inmates present there.

A few christmas carols were sung and the students sang some songs along with the faculty heads. Students made sure to spend some time with the inmates.

The program ended with a few words of gratitude addressed by one of the inmates.