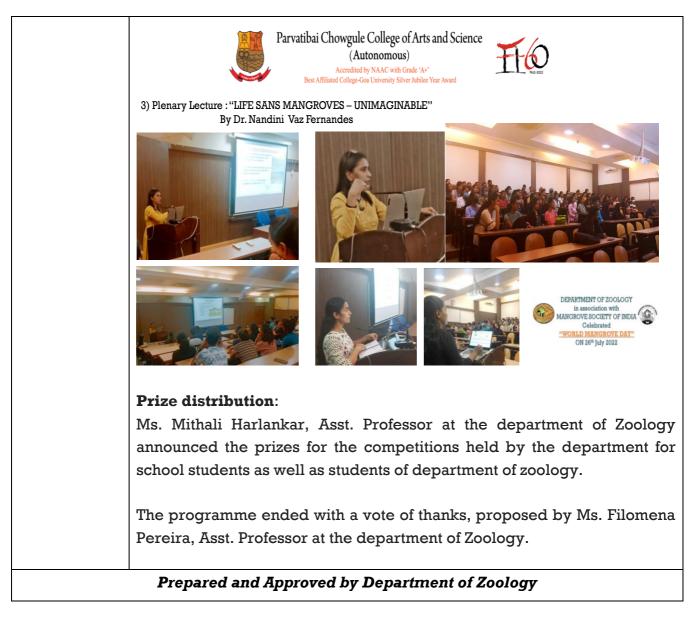

|
|              | Inaugural Note:                                                                |  |  |  |  |  |
|              | Dr Nandini Vaz Fernandes, Head of the department of zoology briefed            |  |  |  |  |  |
|              | the students on the importance of celebrating mangrove day, and                |  |  |  |  |  |
|              | highlighted that three competitions that were organised by the                 |  |  |  |  |  |
|              | department for the students, on the occasion. The programme was                |  |  |  |  |  |
|              | compeered by Ms. Shalma Mascarenhas, Asst. Professor at the                    |  |  |  |  |  |
|              | department of Zoology.                                                         |  |  |  |  |  |







\*\*\*



### (Autonomous)



|                         | REPORT OF THE 09 EVENTS OF                                                                                                                                                                                                                                                                                                                                                                                                                                                                                                                         |
|-------------------------|------------------------------------------------------------------------------------------------------------------------------------------------------------------------------------