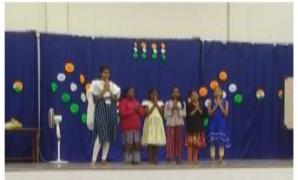

# DEPARTMENT OF COMPUTER SCIENCE

|                   | KEPUKI                                                                                                                                          |
|-------------------|-------------------------------------------------------------------------------------------------------------------------------------------------|
| Title:            | Community Outreach Programme                                                                                                                    |
| Date and year:    | Friday, 09 December 2022                                                                                                                        |
| Venue:            | Dr Rafaeal Pereira – "ASILO" aged home, Varca- Benaulim                                                                                         |
| Resource          | Department of Computer Science (Main Organiser)                                                                                                 |
| person/s:         | Supported by Department of French (Co-organisers)                                                                                               |
| Organizing        | <b>FIREBITS</b> in collaboration with <b>THE BERET BUNCH</b> (French Department)                                                                |
| Committee         |                                                                                                                                                 |
| No. of            | 28                                                                                                                                              |
| Participants:     |                                                                                                                                                 |
| <b>Objective:</b> | To sensitize students to show respect, care and love towards senior citizens; and                                                               |
|                   | this inculcate in them values so as to make them responsible members of society.                                                                |
| Summary of        | 28 students were accompanied by 3 faculty members: Dr.Sameena Falleiro-HOD                                                                      |
| the               | and Ms.Vaidehi Naik, Lab Assistant from Computer science Computer Science                                                                       |
| proceedings:      | and Ms.Carol Miranda, HOD French Department to the Old age home.<br>There were 18 inmates at the Old age home. The faculty and students donated |
|                   | items like towels, toiletries, and biscuits etc which were handed over at the Old                                                               |
|                   | age home. Faculty and students contributed money towards the outreach which                                                                     |
|                   | was utilized to buy vegetables, fruits, groceries etc for the old age home.                                                                     |
|                   | The programme began at 11:00am and was winded up by 12:00pm.                                                                                    |
|                   | The students and Faculty members put up a short entertainment of Carols and                                                                     |
|                   | dances for all the inmates at the Old age home.                                                                                                 |
|                   | The programme ended with a short vote of thanks from The inmates of the Old age                                                                 |
|                   | home. Photographs:                                                                                                                              |
|                   |                                                                                                                                                 |

They arrived at 9:45am at the old age home, and made sure to greet all the inmates present there.

A few christmas carols were sung and the students sang some songs along with the faculty heads. Students made sure to spend some time with the inmates.