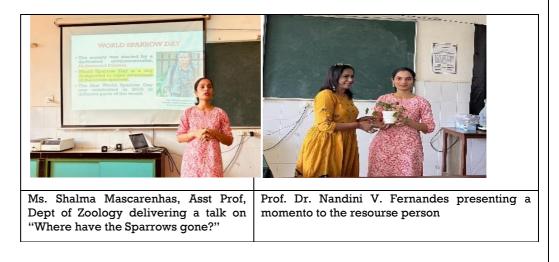

which were cherished of these little birds and this was enacted by the students. It also emphasized on the efforts that one could make like setting of bird baths and bird feeders to help conserve the sparrows and other birds.

#### 4) SEMINAR:

#### **Guest lecture: "Where Have the Sparrows Gone?":**

The resource person for the session on "Where have the Sparrows gone?" was Ms. Shalma Mascarenhas, Asst. Professor,Dept of Zoology. The talk enlightened the audience on "House Sparrow". The session began with sharing of fond memories with the sparrows followed by a brief on the initiative of organizing the "World Sparrow Day". The talk also highlighted various aspects on Sparrows, possible reasons for decline and how one could make little efforts to help the sparrows and other common birds.





\*\*\*



(Autonomous)



| <b>REPORT OF THE COMMUNITY OUTREACH:</b>             |                                                                                               |  |
|------------------------------------------------------|-----------------------------------------------------------------------------------------------|--|
| DONATION OF CLOTHES AND STATIONARY TO THE ORPHANS AT |                                                                                               |  |
| 'MATRUCHHAYA BALIKA KALYAN ASHRAM',                  |                                                                                               |  |
| Title                                                | <b>Community Outreach:</b> Donation of Clothes and Stationary to the