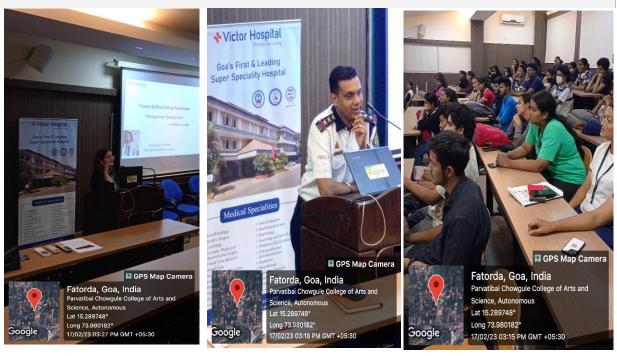

### **REPORT ON CAMPUS ACTIVITY**

(Seminar)

|                                                      | EN-GENDER: A State Level Student Symposium on                                                                                                                                                                                                                                                                                                                                                                                                                                                                                                                                                                                                                                                                                                                                                                                                                                                                                                                                                                                                                                                            |
|------------------------------------------------------|----------------------------------------------------------------------------------------------------------------------------------------------------------------------------------------------------------------------------------------------------------------------------------------------------------------------------------------------------------------------------------------------------------------------------------------------------------------------------------------------------------------------------------------------------------------------------------------------------------------------------------------------------------------------------------------------------------------------------------------------------------------------------------------------------------------------------------------------------------------------------------------------------------------------------------------------------------------------------------------------------------------------------------------------------------------------------------------------------------|
| Title of the event                                   | Gender Studies                                                                                                                                                                                                                                                                                                                                                                                                                                                                                                                                                                                                                                                                                                                                                                                                                                                                                                                                                                                                                                                                                           |
| Date and time                                        | 12 & 13 April 2023                                                                                                                                                                                                                                                                                                                                                                                                                                                                                                                                                                                                                                                                                                                                                                                                                                                                                                                                                                                                                                                                                       |
| Mode                                                 | Offline                                                                                                                                                                                                                                                                                                                                                                                                                                                                                                                                                                                                                                                                                                                                                                                                                                                                                                                                                                                                                                                                                                  |
| Organising<br>Department/School/Directorate/ Section | Department of English (UG & PG Level)                                                                                                                                                                                                                                                                                                                                                                                                                                                                                                                                                                                                                                                                                                                                                                                                                                                                                                                                                                                                                                                                    |
| <b>Resource Person/s</b>                             |                                                                                                                                                                                                                                                                                                                                                                                                                                                                                                                                                                                                                                                                                                                                                                                                                                                                                                                                                                                                                                                                                                          |
| Participants in house                                | Faculty: NA, Students: 27                                                                                                                                                                                                                                                                                                                                                                                                                                                                                                                                                                                                                                                                                                                                                                                                                                                                                                                                                                                                                                                                                |
| Participants (External)                              | Faculty:-, Students: 24,                                                                                                                                                                                                                                                                                                                                                                                                                                                                                                                                                                                                                                                                                                                                                                                                                                                                                                                                                                                                                                                                                 |
| Faculty attended                                     | 07                                                                                                                                                                                                                                                                                                                                                                                                                                                                                                                                                                                                                                                                                                                                                                                                                                                                                                                                                                                                                                                                                                       |
| Students attended                                    | 50                                                                                                                                                                                                                                                                                                                                                                                                                                                                                                                                                                                                                                                                                                                                                                                                                                                                                                                                                                                                                                                                                                       |
| <b>Total Participants</b>                            | 51                                                                                                                                                                                                                                                                                                                                                                                                                                                                                                                                                                                                                                                                                                                                                                                                                                                                                                                                                                                                                                                                                                       |
| The objectives and description of the activity       | <ul> <li>eng.age 2.0 aims to be a students' symposium where young minds come together to engage in a constructive discussion, to inspire and to enlighten one another in the field of gender studies. It is the first of its kind students' symposium to be held in the state of Goa where the symposium will be for the students, of the students and by the students.</li> <li>The symposium will be held with a twofold purpose in mind. The primary goal shall be to encourage students in the sphere of research in English literature in Goa. Additionally, since gender studies is an extremely relevant and an up and coming area in literature, it becomes a fertile ground to explore these contemporary issues. By aiding and encouraging the broadening mindsets in areas like gender, sexuality, gender politics, LGBTQ+ issues, it is a hope that this step shall be one of significance.</li> <li>The secondary goal is to ignite young minds to push them towards critical thinking and enriching goal oriented discussions. Young researchers need such platforms to consume</li> </ul> |

|                                                                           | ideas, share them and along with that sensitize them towards                                                                                                                                                                                                                                                                                                                                                                                                                                                                                                                                                                                                                                                                                                                                                                                    |
|---------------------------------------------------------------------------|-------------------------------------------------------------------------------------------------------------------------------------------------------------------------------------------------------------------------------------------------------------------------------------------------------------------------------------------------------------------------------------------------------------------------------------------------------------------------------------------------------------------------------------------------------------------------------------------------------------------------------------------------------------------------------------------------------------------------------------------------------------------------------------------------------------------------------------------------|
|                                                                           | LGBTQ+ issues.                                                                                                                                                                                                                                                                                                                                                                                                                                                                                                                                                                                                                                                                                                                                                                                                                                  |
|                                                                           | eng.age 2.0 will provide such a platform for students to interact<br>with others, share ideas and in turn polish their own. It is our<br>hope that the symposium will inspire students to delve in the<br>field of research and ignite their interest in the field of gender<br>studies.                                                                                                                                                                                                                                                                                                                                                                                                                                                                                                                                                        |
| Attach copy of the Flyer event (if any)                                   | Image: With the standards, for the standards, for the standards   Image: With the standards, for the standards |
| URL of the event (if any)                                                 | 3846                                                                                                                                                                                                                                                                                                                                                                                                                                                                                                                                                                                                                                                                                                                                                                                                                                            |
| Social Media posts and links: (if any)-                                   |                                                                                                                                                                                                                                                                                                                                                                                                                                                                                                                                                                                                                                                                                                                                                                                                                                                 |
| Instagram link                                                            | -                                                                                                                                                                                                                                                                                                                                                                                                                                                                                                                                                                                                                                                                                                                                                                                                                                               |
| Facebook link                                                             | -                                                                                                                                                                                                                                                                                                                                                                                                                                                                                                                                                                                                                                                                                                                                                                                                                                               |
| Youtube link                                                              | <u>-</u>                                                                                                                                                                                                                                                                                                                                                                                                                                                                                                                                                                                                                                                                                                                                                                                                                                        |
| Photos (minimum 5, geo-tagged)                                            | Submit photos separately                                                                                                                                                                                                                                                                                                                                                                                                                                                                                                                                                                                                                                                                                                                                                                                                                        |
| Feedback                                                                  |                                                                                                                                                                                                                                                                                                                                                                                                                                                                                                                                                                                                                                                                                                                                                                                                                                                 |
| Benefit/Key outcome of the event in<br>terms of learning/skills/knowledge | En-gender will dive into topics that impact the social, legal,<br>political, cultural and literary fabric of communities. It will<br>uncover trends, discuss urgent needs and provide unique<br>perspectives surrounding gender studies. The symposium seeks<br>to explore the past and current status of gender studies in<br>academia, to examine the ways in which society is shaped by<br>gender and to situate gender in relation to the full scope of<br>human affairs.                                                                                                                                                                                                                                                                                                                                                                   |