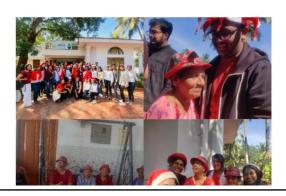

# DEPARTMENT OF COMPUTER SCIENCE

|                   | KEPUKI                                                                                                                                          |
|-------------------|-------------------------------------------------------------------------------------------------------------------------------------------------|
| Title:            | Community Outreach Programme                                                                                                                    |
| Date and year:    | Friday, 09 December 2022                                                                                                                        |
| Venue:            | Dr Rafaeal Pereira – "ASILO" aged home, Varca- Benaulim                                                                                         |
| Resource          | Department of Computer Science (Main Organiser)                                                                                                 |
| person/s:         | Supported by Department of French (Co-organisers)                                                                                               |
| Organizing        | <b>FIREBITS</b> in collaboration with <b>THE BERET BUNCH</b> (French Department)                                                                |
| Committee         |                                                                                                                                                 |
| No. of            | 28                                                                                                                                              |
| Participants:     |                                                                                                                                                 |
| <b>Objective:</b> | To sensitize students to show respect, care and love towards senior citizens; and                                                               |
|                   | this inculcate in them values so as to make them responsible members of society.                                                                |
| Summary of        | 28 students were accompanied by 3 faculty members: Dr.Sameena Falleiro-HOD                                                                      |
| the               | and Ms.Vaidehi Naik, Lab Assistant from Computer science Computer Science                                                                       |
| proceedings:      | and Ms.Carol Miranda, HOD French Department to the Old age home.<br>There were 18 inmates at the Old age home. The faculty and students donated |
|                   | items like towels, toiletries, and biscuits etc which were handed over at the Old                                                               |
|                   | age home. Faculty and students contributed money towards the outreach which                                                                     |
|                   | was utilized to buy vegetables, fruits, groceries etc for the old age home.                                                                     |
|                   | The programme began at 11:00am and was winded up by 12:00pm.                                                                                    |
|                   | The students and Faculty members put up a short entertainment of Carols and                                                                     |
|                   | dances for all the inmates at the Old age home.                                                                                                 |
|                   | The programme ended with a short vote of thanks from The inmates of the Old age                                                                 |
|                   | home. Photographs:                                                                                                                              |
|                   |                                                                                                                                                 |

They arrived at 9:45am at the old age home, and made sure to greet all the inmates present there.

A few christmas carols were sung and the students sang some songs along with the faculty heads. Students made sure to spend some time with the inmates.

The program ended with a few words of gratitude addressed by one of the inmates.