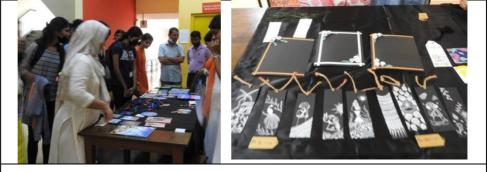

# DEPARTMENT OF COMPUTER SCIENCE

|                   | KEPUKI                                                                                                                                          |
|-------------------|-------------------------------------------------------------------------------------------------------------------------------------------------|
| Title:            | Community Outreach Programme                                                                                                                    |
| Date and year:    | Friday, 09 December 2022                                                                                                                        |
| Venue:            | Dr Rafaeal Pereira – "ASILO" aged home, Varca- Benaulim                                                                                         |
| Resource          | Department of Computer Science (Main Organiser)                                                                                                 |
| person/s:         | Supported by Department of French (Co-organisers)                                                                                               |
| Organizing        | <b>FIREBITS</b> in collaboration with <b>THE BERET BUNCH</b> (French Department)                                                                |
| Committee         |                                                                                                                                                 |
| No. of            | 28                                                                                                                                              |
| Participants:     |                                                                                                                                                 |
| <b>Objective:</b> | To sensitize students to show respect, care and love towards senior citizens; and                                                               |
|                   | this inculcate in them values so as to make them responsible members of society.                                                                |
| Summary of        | 28 students were accompanied by 3 faculty members: Dr.Sameena Falleiro-HOD                                                                      |
| the               | and Ms.Vaidehi Naik, Lab Assistant from Computer science Computer Science                                                                       |
| proceedings:      | and Ms.Carol Miranda, HOD French Department to the Old age home.<br>There were 18 inmates at the Old age home. The faculty and students donated |
|                   | items like towels, toiletries, and biscuits etc which were handed over at the Old                                                               |
|                   | age home. Faculty and students contributed money towards the outreach which                                                                     |
|                   | was utilized to buy vegetables, fruits, groceries etc for the old age home.                                                                     |
|                   | The programme began at 11:00am and was winded up by 12:00pm.                                                                                    |
|                   | The students and Faculty members put up a short entertainment of Carols and                                                                     |
|                   | dances for all the inmates at the Old age home.                                                                                                 |
|                   | The programme ended with a short vote of thanks from The inmates of the Old age                                                                 |
|                   | home. Photographs:                                                                                                                              |
|                   |                                                                                                                                                 |