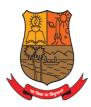

### THE STUDENTS OF THE FRENCH DEPARTMENT

On

19/09/2022, 1:30 P.M.

At

C102

Report Prepared by Jewel DaneleeFernandes

CAROL BARRETO MIRANDA

FACULTY INCHARGE OF FRENCHCLUB

#### NAME OF THE EVENT

| DATE:                | 9 DECEMBER 2022                                            |
|----------------------|------------------------------------------------------------|
| TIME:                | 1:30 P.M.                                                  |
| VENUE:               | Dr. Rafael Asilio Old Age Home, Benaulim                   |
| NO. OF ATTENDEES:    | 9                                                          |
| ORGANIZED BY:        | THE BERET BUNCH ALONG WITH THE COMPUTER SCIENCE DEPARTMENT |
| ASSISTANCE AND       | MRS. CAROL BARRETO MIRANDA                                 |
| LOGISTIC SUPPORT BY: |                                                            |
| PHOTOGRAPHY BY:      | AADITYA LOBO                                               |
|                      | · · · · · · · · · · · · · · · · · · ·                      |
| INTRODUCTION:        |                                                            |

They arrived at 9:45am at the old age home, and made sure to greet all the inmates present there.

A few christmas carols were sung and the students sang some songs along with the faculty heads. Students made sure to spend some time with the inmates.