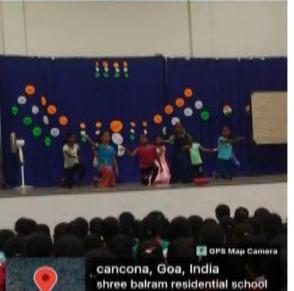

# DEPARTMENT OF COMPUTER SCIENCE

|                   | KEPUKI                                                                                                                                          |
|-------------------|-------------------------------------------------------------------------------------------------------------------------------------------------|
| Title:            | Community Outreach Programme                                                                                                                    |
| Date and year:    | Friday, 09 December 2022                                                                                                                        |
| Venue:            | Dr Rafaeal Pereira – "ASILO" aged home, Varca- Benaulim                                                                                         |
| Resource          | Department of Computer Science (Main Organiser)                                                                                                 |
| person/s:         | Supported by Department of French (Co-organisers)                                                                                               |
| Organizing        | <b>FIREBITS</b> in collaboration with <b>THE BERET BUNCH</b> (French Department)                                                                |
| Committee         |                                                                                                                                                 |
| No. of            | 28                                                                                                                                              |
| Participants:     |                                                                                                                                                 |
| <b>Objective:</b> | To sensitize students to show respect, care and love towards senior citizens; and                                                               |
|                   | this inculcate in them values so as to make them responsible members of society.                                                                |
| Summary of        | 28 students were accompanied by 3 faculty members: Dr.Sameena Falleiro-HOD                                                                      |
| the               | and Ms.Vaidehi Naik, Lab Assistant from Computer science Computer Science                                                                       |
| proceedings:      | and Ms.Carol Miranda, HOD French Department to the Old age home.<br>There were 18 inmates at the Old age home. The faculty and students donated |
|                   | items like towels, toiletries, and biscuits etc which were handed over at the Old                                                               |
|                   | age home. Faculty and students contributed money towards the outreach which                                                                     |
|                   | was utilized to buy vegetables, fruits, groceries etc for the old age home.                                                                     |
|                   | The programme began at 11:00am and was winded up by 12:00pm.                                                                                    |
|                   | The students and Faculty members put up a short entertainment of Carols and                                                                     |
|                   | dances for all the inmates at the Old age home.                                                                                                 |
|                   | The programme ended with a short vote of thanks from The inmates of the Old age                                                                 |
|                   | home. Photographs:                                                                                                                              |
|                   |                                                                                                                                                 |

They arrived at 9:45am at the old age home, and made sure to greet all the inmates present there.

A few christmas carols were sung and the students sang some songs along with the faculty heads. Students made sure to spend some time with the inmates.