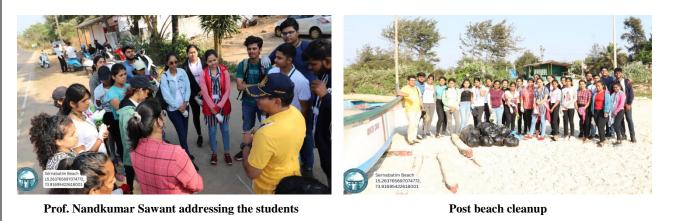

items consisting of nylon strings, cigratte butts, guthka       |                                                   |
|                           | packets, chips packets, plastic spoons, straws, bottle caps etc.                   |                                                   |
|                           | The collected garbage was meticulously disposed in the garbage bins installed      |                                                   |
|                           | by the Panchayat.                                                                  |                                                   |
| Dhotographa               |                                                                                    |                                                   |

Photographs



Report prepared by: Approved by Prof. Nandkumar N. Sawant

Dated:16/01/2023





#### **REPORT ON CAMPUS ACTIVITY**

(Seminar / Webinar / Expert talk / Workshop / Visit to Incubators on the themes pertaining to Innovation/Entrepreneurship/Intellectual property)

| Title of the event                                    | Visit to Gujarati Samaj Educational Trust for the Handicapped