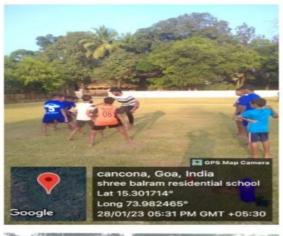

They arrived at 9:45am at the old age home, and made sure to greet all the inmates present there.

A few christmas carols were sung and the students sang some songs along with the faculty heads. Students made sure to spend some time with the inmates.

The program ended with a few words of gratitude addressed by one of the inmates.