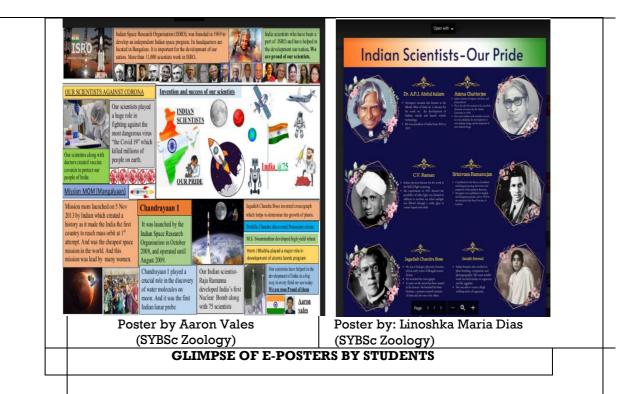

| Sr. No. | Name of the College                                   | Name & Date of Activity<br>Conducted       | No. of Students involved |
|---------|-------------------------------------------------------|--------------------------------------------|--------------------------|
| 1       | Parvatibai Chowgule<br>College of Arts and<br>Science | Slogan Writing<br>4 <sup>th</sup> November | 9                        |