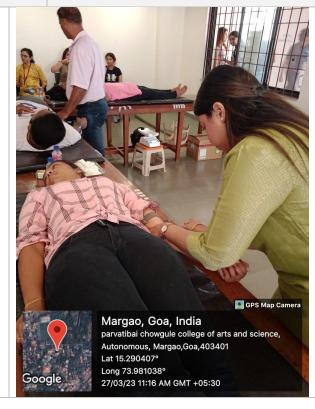

#### NAME OF THE EVENT

| DATE:                | 9 DECEMBER 2022                                            |
|----------------------|------------------------------------------------------------|
| TIME:                | 1:30 P.M.                                                  |
| VENUE:               | Dr. Rafael Asilio Old Age Home, Benaulim                   |
| NO. OF ATTENDEES:    | 9                                                          |
| ORGANIZED BY:        | THE BERET BUNCH ALONG WITH THE COMPUTER SCIENCE DEPARTMENT |
| ASSISTANCE AND       | MRS. CAROL BARRETO MIRANDA                                 |
| LOGISTIC SUPPORT BY: |                                                            |
| PHOTOGRAPHY BY:      | AADITYA LOBO                                               |
|                      | · · · · · · · · · · · · · · · · · · ·                      |
| INTRODUCTION:        |                                                            |

They arrived at 9:45am at the old age home, and made sure to greet all the inmates present there.

A few christmas carols were sung and the students sang some songs along with the faculty heads. Students made sure to spend some time with the inmates.

The program ended with a few words of gratitude addressed by one of the inmates.