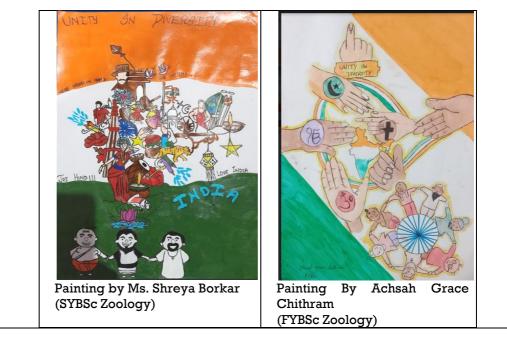

| Sr. No. | Name of the College                                   | Name & Date of Activity<br>Conducted       | No. of Students involved |
|---------|-------------------------------------------------------|--------------------------------------------|--------------------------|
| 1       | Parvatibai Chowgule<br>College of Arts and<br>Science | Slogan Writing<br>4 <sup>th</sup> November | 9                        |