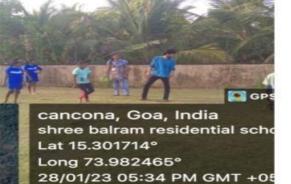

They arrived at 9:45am at the old age home, and made sure to greet all the inmates present there.

A few christmas carols were sung and the students sang some songs along with the faculty heads. Students made sure to spend some time with the inmates.

The program ended with a few words of gratitude addressed by one of the inmates.