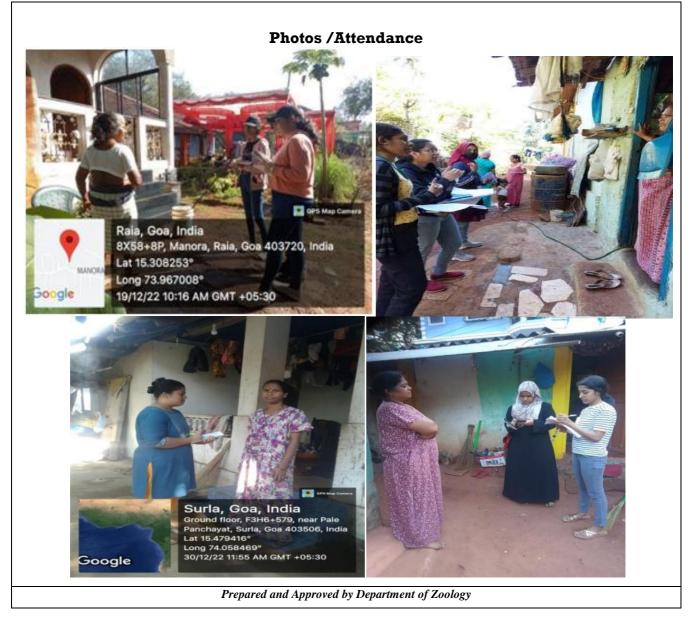

|
| Summary of the<br>proceedings                                                 | The students visited the houses of SC/ST/OBC community in<br>Navelim Raia, Dramapur and Fatorda. They, were explained about<br>various govt. schemes available for SC/ST/OBCs and so also<br>other schemes such as Ladli Laxmi scheme, Scheme for the<br>housewife's and senior citizens. They were also explained teh<br>schemes for Repair of houses, housing programmes for OBC,<br>Kanya dhan scheme for promoting education of girl chils of<br>SC/ST etc. They also gave information on employment subsidy<br>schemes available. The students helped the people in<br>identifying suitable schemes which they are eligible for and<br>also informed them about the documents required and where |



\*\*\*



(Autonomous)



Accredited by NAAC with Grade 'A+' Best Affiliated College-Goa University Silver Jubilee Year Award

| REPORT OF THE COMMUNITY OUTREACH: AWARENESS ON WOMEN'S<br>HEALTH ISSUES |                                                                                                                                                                                                                                                                                                                                                                                                                                                                     |  |
|-------------------------------------------------------------------------|---------------------------------------------------------------