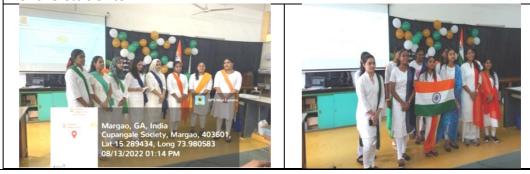

### THE STUDENTS OF THE FRENCH DEPARTMENT

On

19/09/2022, 1:30 P.M.

At

C102

Report Prepared by Jewel DaneleeFernandes

CAROL BARRETO MIRANDA

FACULTY INCHARGE OF FRENCHCLUB

#### NAME OF THE EVENT

| DATE:                | 9 DECEMBER 2022                                            |
|----------------------|------------------------------------------------------------|
| TIME:                | 1:30 P.M.                                                  |
| VENUE:               | Dr. Rafael Asilio Old Age Home, Benaulim                   |
| NO. OF ATTENDEES:    | 9                                                          |
| ORGANIZED BY:        | THE BERET BUNCH ALONG WITH THE COMPUTER SCIENCE DEPARTMENT |
| ASSISTANCE AND       | MRS. CAROL BARRETO MIRANDA                                 |
| LOGISTIC SUPPORT BY: |                                                            |
| PHOTOGRAPHY BY:      | AADITYA LOBO                                               |
|                      | · · · · · · · · · · · · · · · · · · ·                      |
| INTRODUCTION:        |                                                            |

They arrived at 9:45am at the old age home, and made sure to greet all the inmates present there.

A few christmas carols were sung and the students sang some songs along with the faculty heads. Students made sure to spend some time with the inmates.