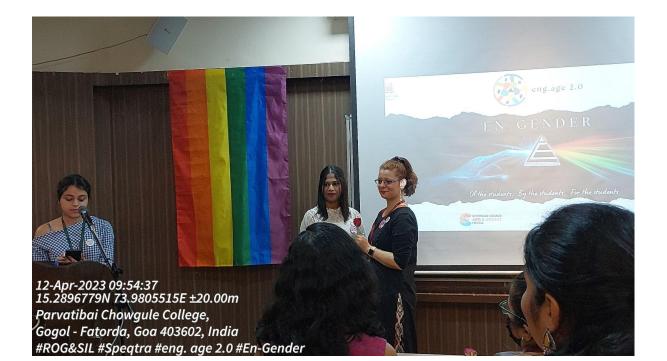

### **REPORT ON CAMPUS ACTIVITY**

(Seminar)

|                                                      | EN-GENDER: A State Level Student Symposium on                                                                                                                                                                                                                                                                                                                                                                                                                                                                                                                                                                                                                                                                                                                                                                                                                                                                                                                                                                                                                                                            |
|------------------------------------------------------|----------------------------------------------------------------------------------------------------------------------------------------------------------------------------------------------------------------------------------------------------------------------------------------------------------------------------------------------------------------------------------------------------------------------------------------------------------------------------------------------------------------------------------------------------------------------------------------------------------------------------------------------------------------------------------------------------------------------------------------------------------------------------------------------------------------------------------------------------------------------------------------------------------------------------------------------------------------------------------------------------------------------------------------------------------------------------------------------------------|
| Title of the event                                   | Gender Studies                                                                                                                                                                                                                                                                                                                                                                                                                                                                                                                                                                                                                                                                                                                                                                                                                                                                                                                                                                                                                                                                                           |
| Date and time                                        | 12 & 13 April 2023                                                                                                                                                                                                                                                                                                                                                                                                                                                                                                                                                                                                                                                                                                                                                                                                                                                                                                                                                                                                                                                                                       |
| Mode                                                 | Offline                                                                                                                                                                                                                                                                                                                                                                                                                                                                                                                                                                                                                                                                                                                                                                                                                                                                                                                                                                                                                                                                                                  |
| Organising<br>Department/School/Directorate/ Section | Department of English (UG & PG Level)                                                                                                                                                                                                                                                                                                                                                                                                                                                                                                                                                                                                                                                                                                                                                                                                                                                                                                                                                                                                                                                                    |
| <b>Resource Person/s</b>                             |                                                                                                                                                                                                                                                                                                                                                                                                                                                                                                                                                                                                                                                                                                                                                                                                                                                                                                                                                                                                                                                                                                          |
| Participants in house                                | Faculty: NA, Students: 27                                                                                                                                                                                                                                                                                                                                                                                                                                                                                                                                                                                                                                                                                                                                                                                                                                                                                                                                                                                                                                                                                |
| Participants (External)                              | Faculty:-, Students: 24,                                                                                                                                                                                                                                                                                                                                                                                                                                                                                                                                                                                                                                                                                                                                                                                                                                                                                                                                                                                                                                                                                 |
| Faculty attended                                     | 07                                                                                                                                                                                                                                                                                                                                                                                                                                                                                                                                                                                                                                                                                                                                                                                                                                                                                                                                                                                                                                                                                                       |
| Students attended                                    | 50                                                                                                                                                                                                                                                                                                                                                                                                                                                                                                                                                                                                                                                                                                                                                                                                                                                                                                                                                                                                                                                                                                       |
| <b>Total Participants</b>                            | 51                                                                                                                                                                                                                                                                                                                                                                                                                                                                                                                                                                                                                                                                                                                                                                                                                                                                                                                                                                                                                                                                                                       |
| The objectives and description of the activity       | <ul> <li>eng.age 2.0 aims to be a students' symposium where young minds come together to engage in a constructive discussion, to inspire and to enlighten one another in the field of gender studies. It is the first of its kind students' symposium to be held in the state of Goa where the symposium will be for the students, of the students and by the students.</li> <li>The symposium will be held with a twofold purpose in mind. The primary goal shall be to encourage students in the sphere of research in English literature in Goa. Additionally, since gender studies is an extremely relevant and an up and coming area in literature, it becomes a fertile ground to explore these contemporary issues. By aiding and encouraging the broadening mindsets in areas like gender, sexuality, gender politics, LGBTQ+ issues, it is a hope that this step shall be one of significance.</li> <li>The secondary goal is to ignite young minds to push them towards critical thinking and enriching goal oriented discussions. Young researchers need such platforms to consume</li> </ul> |

|                                                                           | ideas, share them and along with that sensitize them towards                                                                                                                                                                                                                                                                                                                                                                                                                                                                                                                                                                                                                                                                                                                                                                                    |
|---------------------------------------------------------------------------|-------------------------------------------------------------------------------------------------------------------------------------------------------------------------------------------------------------------------------------------------------------------------------------------------------------------------------------------------------------------------------------------------------------------------------------------------------------------------------------------------------------------------------------------------------------------------------------------------------------------------------------------------------------------------------------------------------------------------------------------------------------------------------------------------------------------------------------------------|
|                                                                           | LGBTQ+ issues.                                                                                                                                                                                                                                                                                                                                                                                                                                                                                                                                                                                                                                                                                                                                                                                                                                  |
|                                                                           | eng.age 2.0 will provide such a platform for students to interact<br>with others, share ideas and in turn polish their own. It is our<br>hope that the symposium will inspire students to delve in the<br>field of research and ignite their interest in the field of gender<br>studies.                                                                                                                                                                                                                                                                                                                                                                                                                                                                                                                                                        |
| Attach copy of the Flyer event (if any)                                   | Image: With the standards, for the standards, for the standards   Image: With the standards, for the standards |
| URL of the event (if any)                                                 | 3846                                                                                                                                                                                                                                                                                                                                                                                                                                                                                                                                                                                                                                                                                                                                                                                                                                            |
| Social Media posts and links: (if any)-                                   |                                                                                                                                                                                                                                                                                                                                                                                                                                                                                                                                                                                                                                                                                                                                                                                                                                                 |
| Instagram link                                                            | -                                                                                                                                                                                                                                                                                                                                                                                                                                                                                                                                                                                                                                                                                                                                                                                                                                               |
| Facebook link                                                             | -                                                                                                                                                                                                                                                                                                                                                                                                                                                                                                                                                                                                                                                                                                                                                                                                                                               |
| Youtube link                                                              | <u>-</u>                                                                                                                                                                                                                                                                                                                                                                                                                                                                                                                                                                                                                                                                                                                                                                                                                                        |
| Photos (minimum 5, geo-tagged)                                            | Submit photos separately                                                                                                                                                                                                                                                                                                                                                                                                                                                                                                                                                                                                                                                                                                                                                                                                                        |
| Feedback                                                                  |                                                                                                                                                                                                                                                                                                                                                                                                                                                                                                                                                                                                                                                                                                                                                                                                                                                 |
| Benefit/Key outcome of the event in<br>terms of learning/skills/knowledge | En-gender will dive into topics that impact the social, legal,<br>political, cultural and literary fabric of communities. It will<br>uncover trends, discuss urgent needs and provide unique<br>perspectives surrounding gender studies. The symposium seeks<br>to explore the past and current status of gender studies in<br>academia, to examine the ways in which society is shaped by<br>gender and to situate gender in relation to the full scope of<br>human affairs.                                                                                                                                                                                                                                                                                                                                                                   |