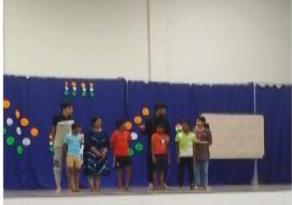

# DEPARTMENT OF COMPUTER SCIENCE

|                   | KEPUKI                                                                                                                                          |
|-------------------|-------------------------------------------------------------------------------------------------------------------------------------------------|
| Title:            | Community Outreach Programme                                                                                                                    |
| Date and year:    | Friday, 09 December 2022                                                                                                                        |
| Venue:            | Dr Rafaeal Pereira – "ASILO" aged home, Varca- Benaulim                                                                                         |
| Resource          | Department of Computer Science (Main Organiser)                                                                                                 |
| person/s:         | Supported by Department of French (Co-organisers)                                                                                               |
| Organizing        | <b>FIREBITS</b> in collaboration with <b>THE BERET BUNCH</b> (French Department)                                                                |
| Committee         |                                                                                                                                                 |
| No. of            | 28                                                                                                                                              |
| Participants:     |                                                                                                                                                 |
| <b>Objective:</b> | To sensitize students to show respect, care and love towards senior citizens; and                                                               |
|                   | this inculcate in them values so as to make them responsible members of society.                                                                |
| Summary of        | 28 students were accompanied by 3 faculty members: Dr.Sameena Falleiro-HOD                                                                      |
| the               | and Ms.Vaidehi Naik, Lab Assistant from Computer science Computer Science                                                                       |
| proceedings:      | and Ms.Carol Miranda, HOD French Department to the Old age home.<br>There were 18 inmates at the Old age home. The faculty and students donated |
|                   | items like towels, toiletries, and biscuits etc which were handed over at the Old                                                               |
|                   | age home. Faculty and students contributed money towards the outreach which                                                                     |
|                   | was utilized to buy vegetables, fruits, groceries etc for the old age home.                                                                     |
|                   | The programme began at 11:00am and was winded up by 12:00pm.                                                                                    |
|                   | The students and Faculty members put up a short entertainment of Carols and                                                                     |
|                   | dances for all the inmates at the Old age home.                                                                                                 |
|                   | The programme ended with a short vote of thanks from The inmates of the Old age                                                                 |
|                   | home. Photographs:                                                                                                                              |
|                   |                                                                                                                                                 |

They arrived at 9:45am at the old age home, and made sure to greet all the inmates present there.

A few christmas carols were sung and the students sang some songs along with the faculty heads. Students made sure to spend some time with the inmates.