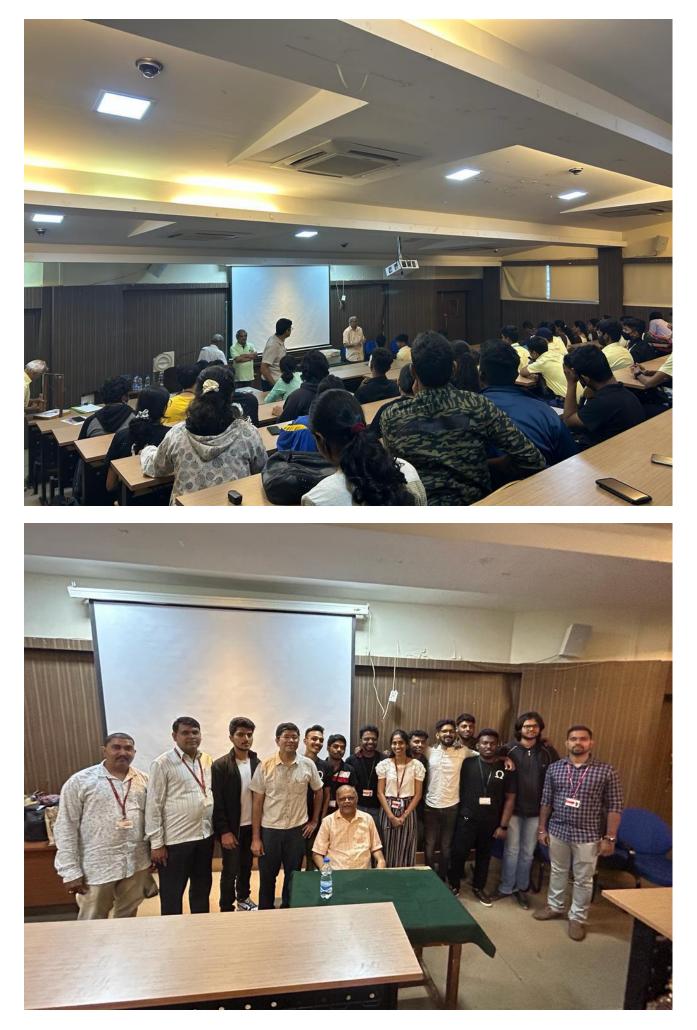

# DEPARTMENT OF COMPUTER SCIENCE

|                   | KEPUKI                                                                                                                                          |
|-------------------|-------------------------------------------------------------------------------------------------------------------------------------------------|
| Title:            | Community Outreach Programme                                                                                                                    |
| Date and year:    | Friday, 09 December 2022                                                                                                                        |
| Venue:            | Dr Rafaeal Pereira – "ASILO" aged home, Varca- Benaulim                                                                                         |
| Resource          | Department of Computer Science (Main Organiser)                                                                                                 |
| person/s:         | Supported by Department of French (Co-organisers)                                                                                               |
| Organizing        | <b>FIREBITS</b> in collaboration with <b>THE BERET BUNCH</b> (French Department)                                                                |
| Committee         |                                                                                                                                                 |
| No. of            | 28                                                                                                                                              |
| Participants:     |                                                                                                                                                 |
| <b>Objective:</b> | To sensitize students to show respect, care and love towards senior citizens; and                                                               |
|                   | this inculcate in them values so as to make them responsible members of society.                                                                |
| Summary of        | 28 students were accompanied by 3 faculty members: Dr.Sameena Falleiro-HOD                                                                      |
| the               | and Ms.Vaidehi Naik, Lab Assistant from Computer science Computer Science                                                                       |
| proceedings:      | and Ms.Carol Miranda, HOD French Department to the Old age home.<br>There were 18 inmates at the Old age home. The faculty and students donated |
|                   | items like towels, toiletries, and biscuits etc which were handed over at the Old                                                               |
|                   | age home. Faculty and students contributed money towards the outreach which                                                                     |
|                   | was utilized to buy vegetables, fruits, groceries etc for the old age home.                                                                     |
|                   | The programme began at 11:00am and was winded up by 12:00pm.                                                                                    |
|                   | The students and Faculty members put up a short entertainment of Carols and                                                                     |
|                   | dances for all the inmates at the Old age home.                                                                                                 |
|                   | The programme ended with a short vote of thanks from The inmates of the Old age                                                                 |
|                   | home. Photographs:                                                                                                                              |
|                   |                                                                                                                                                 |