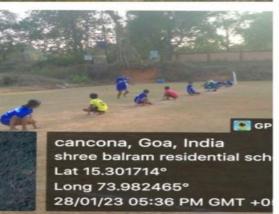

They arrived at 9:45am at the old age home, and made sure to greet all the inmates present there.

A few christmas carols were sung and the students sang some songs along with the faculty heads. Students made sure to spend some time with the inmates.

The program ended with a few words of gratitude addressed by one of the inmates.