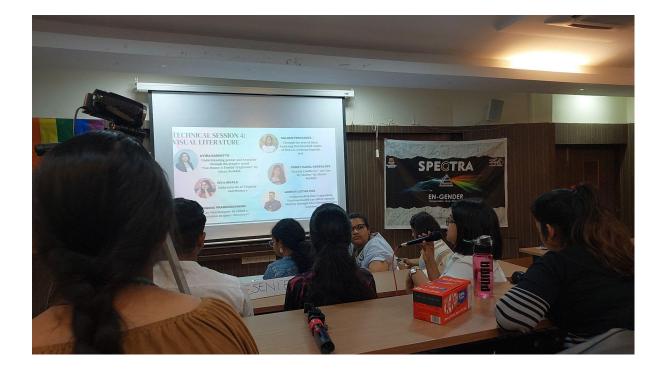

### **REPORT ON CAMPUS ACTIVITY**

(Seminar)

|                                                      | EN-GENDER: A State Level Student Symposium on                                                                                                                                                                                                                                                                                                                                                                                                                                                                                                                                                                                                                                                                                                                                                                                                                                                                                                                                                                                                                                                            |
|------------------------------------------------------|----------------------------------------------------------------------------------------------------------------------------------------------------------------------------------------------------------------------------------------------------------------------------------------------------------------------------------------------------------------------------------------------------------------------------------------------------------------------------------------------------------------------------------------------------------------------------------------------------------------------------------------------------------------------------------------------------------------------------------------------------------------------------------------------------------------------------------------------------------------------------------------------------------------------------------------------------------------------------------------------------------------------------------------------------------------------------------------------------------|
| Title of the event                                   | Gender Studies                                                                                                                                                                                                                                                                                                                                                                                                                                                                                                                                                                                                                                                                                                                                                                                                                                                                                                                                                                                                                                                                                           |
| Date and time                                        | 12 & 13 April 2023                                                                                                                                                                                                                                                                                                                                                                                                                                                                                                                                                                                                                                                                                                                                                                                                                                                                                                                                                                                                                                                                                       |
| Mode                                                 | Offline                                                                                                                                                                                                                                                                                                                                                                                                                                                                                                                                                                                                                                                                                                                                                                                                                                                                                                                                                                                                                                                                                                  |
| Organising<br>Department/School/Directorate/ Section | Department of English (UG & PG Level)                                                                                                                                                                                                                                                                                                                                                                                                                                                                                                                                                                                                                                                                                                                                                                                                                                                                                                                                                                                                                                                                    |
| <b>Resource Person/s</b>                             |                                                                                                                                                                                                                                                                                                                                                                                                                                                                                                                                                                                                                                                                                                                                                                                                                                                                                                                                                                                                                                                                                                          |
| Participants in house                                | Faculty: NA, Students: 27                                                                                                                                                                                                                                                                                                                                                                                                                                                                                                                                                                                                                                                                                                                                                                                                                                                                                                                                                                                                                                                                                |
| Participants (External)                              | Faculty:-, Students: 24,                                                                                                                                                                                                                                                                                                                                                                                                                                                                                                                                                                                                                                                                                                                                                                                                                                                                                                                                                                                                                                                                                 |
| Faculty attended                                     | 07                                                                                                                                                                                                                                                                                                                                                                                                                                                                                                                                                                                                                                                                                                                                                                                                                                                                                                                                                                                                                                                                                                       |
| Students attended                                    | 50                                                                                                                                                                                                                                                                                                                                                                                                                                                                                                                                                                                                                                                                                                                                                                                                                                                                                                                                                                                                                                                                                                       |
| <b>Total Participants</b>                            | 51                                                                                                                                                                                                                                                                                                                                                                                                                                                                                                                                                                                                                                                                                                                                                                                                                                                                                                                                                                                                                                                                                                       |
| The objectives and description of the activity       | <ul> <li>eng.age 2.0 aims to be a students' symposium where young minds come together to engage in a constructive discussion, to inspire and to enlighten one another in the field of gender studies. It is the first of its kind students' symposium to be held in the state of Goa where the symposium will be for the students, of the students and by the students.</li> <li>The symposium will be held with a twofold purpose in mind. The primary goal shall be to encourage students in the sphere of research in English literature in Goa. Additionally, since gender studies is an extremely relevant and an up and coming area in literature, it becomes a fertile ground to explore these contemporary issues. By aiding and encouraging the broadening mindsets in areas like gender, sexuality, gender politics, LGBTQ+ issues, it is a hope that this step shall be one of significance.</li> <li>The secondary goal is to ignite young minds to push them towards critical thinking and enriching goal oriented discussions. Young researchers need such platforms to consume</li> </ul> |

|                                                                           | ideas, share them and along with that sensitize them towards                                                                                                                                                                                                                                                                                                                                                                                                                                                                                                                                                                                                                                                                                                                                                                                    |
|---------------------------------------------------------------------------|-------------------------------------------------------------------------------------------------------------------------------------------------------------------------------------------------------------------------------------------------------------------------------------------------------------------------------------------------------------------------------------------------------------------------------------------------------------------------------------------------------------------------------------------------------------------------------------------------------------------------------------------------------------------------------------------------------------------------------------------------------------------------------------------------------------------------------------------------|
|                                                                           | LGBTQ+ issues.                                                                                                                                                                                                                                                                                                                                                                                                                                                                                                                                                                                                                                                                                                                                                                                                                                  |
|                                                                           | eng.age 2.0 will provide such a platform for students to interact<br>with others, share ideas and in turn polish their own. It is our<br>hope that the symposium will inspire students to delve in the<br>field of research and ignite their interest in the field of gender<br>studies.                                                                                                                                                                                                                                                                                                                                                                                                                                                                                                                                                        |
| Attach copy of the Flyer event (if any)                                   | Image: With the standards, for the standards, for the standards   Image: With the standards, for the standards |
| URL of the event (if any)                                                 | 3846                                                                                                                                                                                                                                                                                                                                                                                                                                                                                                                                                                                                                                                                                                                                                                                                                                            |
| Social Media posts and links: (if any)-                                   |                                                                                                                                                                                                                                                                                                                                                                                                                                                                                                                                                                                                                                                                                                                                                                                                                                                 |
| Instagram link                                                            | -                                                                                                                                                                                                                                                                                                                                                                                                                                                                                                                                                                                                                                                                                                                                                                                                                                               |
| Facebook link                                                             | -                                                                                                                                                                                                                                                                                                                                                                                                                                                                                                                                                                                                                                                                                                                                                                                                                                               |
| Youtube link                                                              | <u>-</u>                                                                                                                                                                                                                                                                                                                                                                                                                                                                                                                                                                                                                                                                                                                                                                                                                                        |
| Photos (minimum 5, geo-tagged)                                            | Submit photos separately                                                                                                                                                                                                                                                                                                                                                                                                                                                                                                                                                                                                                                                                                                                                                                                                                        |
| Feedback                                                                  |                                                                                                                                                                                                                                                                                                                                                                                                                                                                                                                                                                                                                                                                                                                                                                                                                                                 |
| Benefit/Key outcome of the event in<br>terms of learning/skills/knowledge | En-gender will dive into topics that impact the social, legal,<br>political, cultural and literary fabric of communities. It will<br>uncover trends, discuss urgent needs and provide unique<br>perspectives surrounding gender studies. The symposium seeks<br>to explore the past and current status of gender studies in<br>academia, to examine the ways in which society is shaped by<br>gender and to situate gender in relation to the full scope of<br>human affairs.                                                                                                                                                                                                                                                                                                                                                                   |