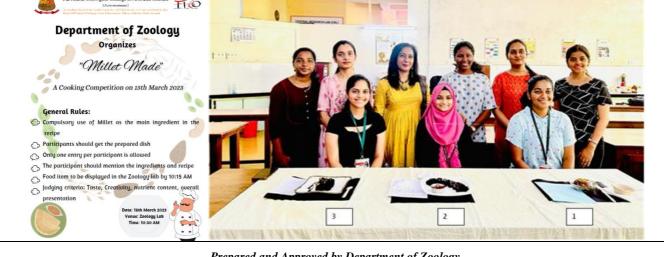

Parvatibai Chowgule College of Arts and Science (Autonomous)

Accredited by NAAC with Grade 'A+' Best Affiliated College-Goa University Silver Jubilee Year Award