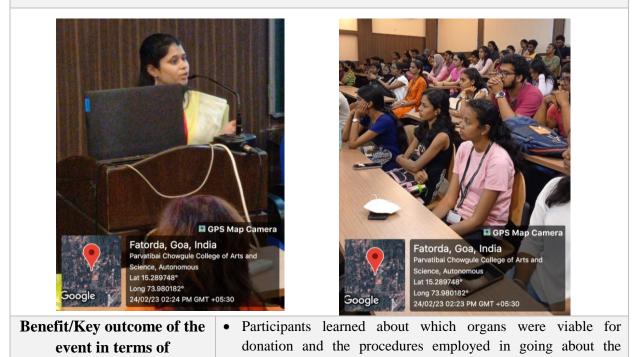

### **REPORT ON CAMPUS ACTIVITY**

(Seminar)

|                                                      | EN-GENDER: A State Level Student Symposium on                                                                                                                                                                                                                                                                                                                                                                                                                                                                                                                                                                                                                                                                                                                                                                                                                                                                                                                                                                                                                                                            |
|------------------------------------------------------|----------------------------------------------------------------------------------------------------------------------------------------------------------------------------------------------------------------------------------------------------------------------------------------------------------------------------------------------------------------------------------------------------------------------------------------------------------------------------------------------------------------------------------------------------------------------------------------------------------------------------------------------------------------------------------------------------------------------------------------------------------------------------------------------------------------------------------------------------------------------------------------------------------------------------------------------------------------------------------------------------------------------------------------------------------------------------------------------------------|
| Title of the event                                   | Gender Studies                                                                                                                                                                                                                                                                                                                                                                                                                                                                                                                                                                                                                                                                                                                                                                                                                                                                                                                                                                                                                                                                                           |
| Date and time                                        | 12 & 13 April 2023                                                                                                                                                                                                                                                                                                                                                                                                                                                                                                                                                                                                                                                                                                                                                                                                                                                                                                                                                                                                                                                                                       |
| Mode                                                 | Offline                                                                                                                                                                                                                                                                                                                                                                                                                                                                                                                                                                                                                                                                                                                                                                                                                                                                                                                                                                                                                                                                                                  |
| Organising<br>Department/School/Directorate/ Section | Department of English (UG & PG Level)                                                                                                                                                                                                                                                                                                                                                                                                                                                                                                                                                                                                                                                                                                                                                                                                                                                                                                                                                                                                                                                                    |
| <b>Resource Person/s</b>                             |                                                                                                                                                                                                                                                                                                                                                                                                                                                                                                                                                                                                                                                                                                                                                                                                                                                                                                                                                                                                                                                                                                          |
| Participants in house                                | Faculty: NA, Students: 27                                                                                                                                                                                                                                                                                                                                                                                                                                                                                                                                                                                                                                                                                                                                                                                                                                                                                                                                                                                                                                                                                |
| Participants (External)                              | Faculty:-, Students: 24,                                                                                                                                                                                                                                                                                                                                                                                                                                                                                                                                                                                                                                                                                                                                                                                                                                                                                                                                                                                                                                                                                 |
| Faculty attended                                     | 07                                                                                                                                                                                                                                                                                                                                                                                                                                                                                                                                                                                                                                                                                                                                                                                                                                                                                                                                                                                                                                                                                                       |
| Students attended                                    | 50                                                                                                                                                                                                                                                                                                                                                                                                                                                                                                                                                                                                                                                                                                                                                                                                                                                                                                                                                                                                                                                                                                       |
| <b>Total Participants</b>                            | 51                                                                                                                                                                                                                                                                                                                                                                                                                                                                                                                                                                                                                                                                                                                                                                                                                                                                                                                                                                                                                                                                                                       |
| The objectives and description of the activity       | <ul> <li>eng.age 2.0 aims to be a students' symposium where young minds come together to engage in a constructive discussion, to inspire and to enlighten one another in the field of gender studies. It is the first of its kind students' symposium to be held in the state of Goa where the symposium will be for the students, of the students and by the students.</li> <li>The symposium will be held with a twofold purpose in mind. The primary goal shall be to encourage students in the sphere of research in English literature in Goa. Additionally, since gender studies is an extremely relevant and an up and coming area in literature, it becomes a fertile ground to explore these contemporary issues. By aiding and encouraging the broadening mindsets in areas like gender, sexuality, gender politics, LGBTQ+ issues, it is a hope that this step shall be one of significance.</li> <li>The secondary goal is to ignite young minds to push them towards critical thinking and enriching goal oriented discussions. Young researchers need such platforms to consume</li> </ul> |

|                                                                           | ideas, share them and along with that sensitize them towards                                                                                                                                                                                                                                                                                                                                                                                                                                                                                                                                                                                                                                                                                                                                                                                    |
|---------------------------------------------------------------------------|-------------------------------------------------------------------------------------------------------------------------------------------------------------------------------------------------------------------------------------------------------------------------------------------------------------------------------------------------------------------------------------------------------------------------------------------------------------------------------------------------------------------------------------------------------------------------------------------------------------------------------------------------------------------------------------------------------------------------------------------------------------------------------------------------------------------------------------------------|
|                                                                           | LGBTQ+ issues.                                                                                                                                                                                                                                                                                                                                                                                                                                                                                                                                                                                                                                                                                                                                                                                                                                  |
|                                                                           | eng.age 2.0 will provide such a platform for students to interact<br>with others, share ideas and in turn polish their own. It is our<br>hope that the symposium will inspire students to delve in the<br>field of research and ignite their interest in the field of gender<br>studies.                                                                                                                                                                                                                                                                                                                                                                                                                                                                                                                                                        |
| Attach copy of the Flyer event (if any)                                   | Image: With the standards, for the standards, for the standards   Image: With the standards, for the standards |
| URL of the event (if any)                                                 | 3846                                                                                                                                                                                                                                                                                                                                                                                                                                                                                                                                                                                                                                                                                                                                                                                                                                            |
| Social Media posts and links: (if any)-                                   |                                                                                                                                                                                                                                                                                                                                                                                                                                                                                                                                                                                                                                                                                                                                                                                                                                                 |
| Instagram link                                                            | -                                                                                                                                                                                                                                                                                                                                                                                                                                                                                                                                                                                                                                                                                                                                                                                                                                               |
| Facebook link                                                             | -                                                                                                                                                                                                                                                                                                                                                                                                                                                                                                                                                                                                                                                                                                                                                                                                                                               |
| Youtube link                                                              | <u>-</u>                                                                                                                                                                                                                                                                                                                                                                                                                                                                                                                                                                                                                                                                                                                                                                                                                                        |
| Photos (minimum 5, geo-tagged)                                            | Submit photos separately                                                                                                                                                                                                                                                                                                                                                                                                                                                                                                                                                                                                                                                                                                                                                                                                                        |
| Feedback                                                                  |                                                                                                                                                                                                                                                                                                                                                                                                                                                                                                                                                                                                                                                                                                                                                                                                                                                 |
| Benefit/Key outcome of the event in<br>terms of learning/skills/knowledge | En-gender will dive into topics that impact the social, legal,<br>political, cultural and literary fabric of communities. It will<br>uncover trends, discuss urgent needs and provide unique<br>perspectives surrounding gender studies. The symposium seeks<br>to explore the past and current status of gender studies in<br>academia, to examine the ways in which society is shaped by<br>gender and to situate gender in relation to the full scope of<br>human affairs.                                                                                                                                                                                                                                                                                                                                                                   |