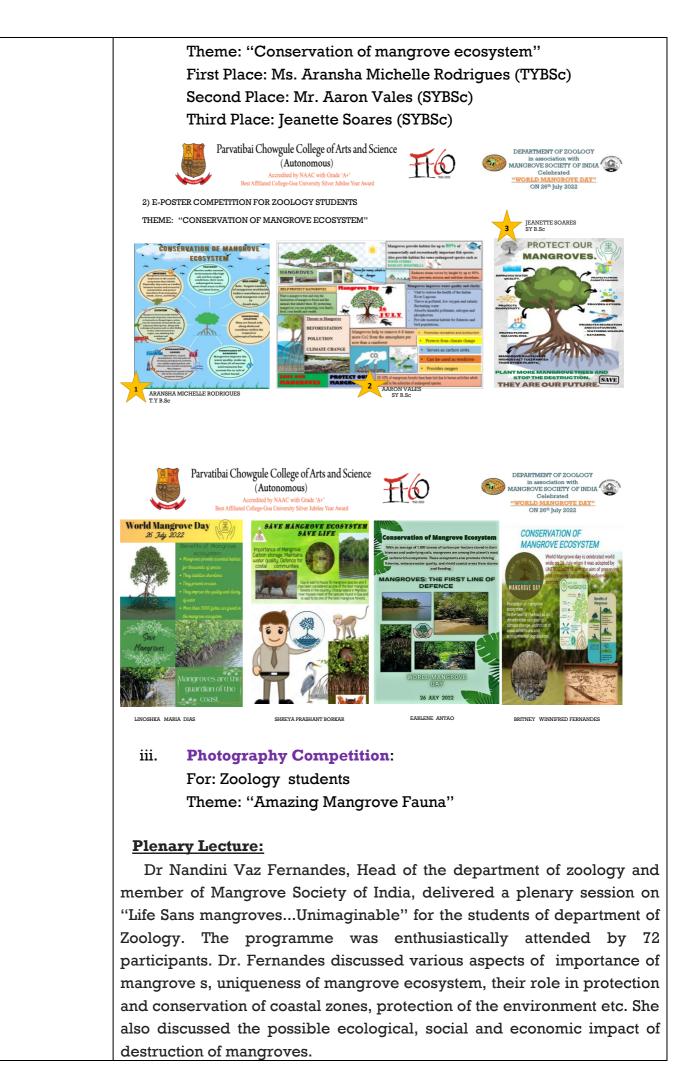

|  |
|              | Inaugural Note:                                                                |  |  |  |  |  |
|              | Dr Nandini Vaz Fernandes, Head of the department of zoology briefed            |  |  |  |  |  |
|              | the students on the importance of celebrating mangrove day, and                |  |  |  |  |  |
|              | highlighted that three competitions that were organised by the                 |  |  |  |  |  |
|              | department for the students, on the occasion. The programme was                |  |  |  |  |  |
|              | compeered by Ms. Shalma Mascarenhas, Asst. Professor at the                    |  |  |  |  |  |
|              | department of Zoology.                                                         |  |  |  |  |  |







\*\*\*



### (Autonomous)



|                         | REPORT OF THE 09 EVENTS OF                                                                                                                                                                                                                                                                                                                                                                                                                                                                                                                         |
|-------------------------|----------------------------------------------------------------------------------------------------------------------------------------------------------------------------------