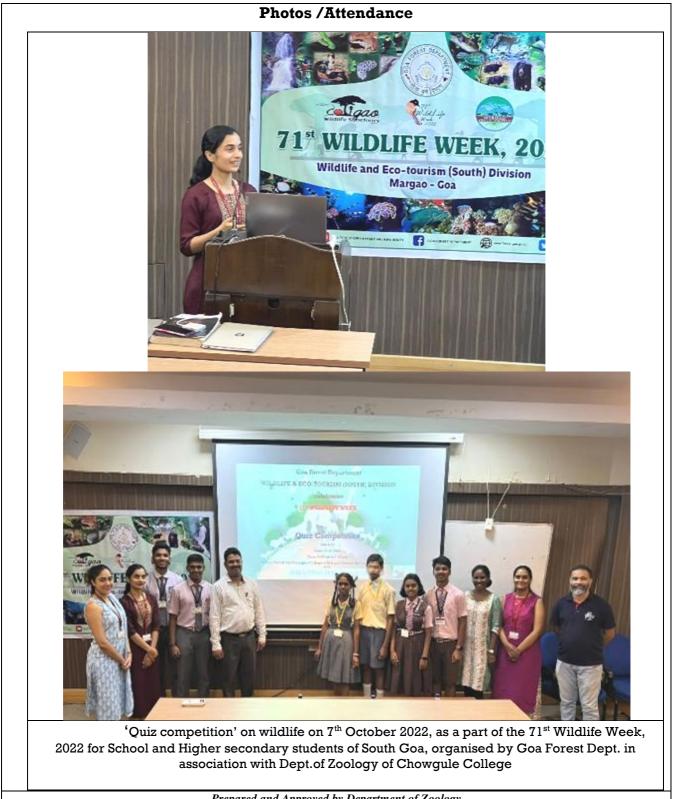

|
| Summary of the<br>proceedings | Goa Forest Department and Wildlife and Ecotourism (South)<br>Division, Margao in association with the Department of Zoology in<br>organized 'Quiz competition' on wildlife on 7 <sup>th</sup> October 2022, as a<br>part of the 71 <sup>st</sup> Wildlife Week, 2022 for School and Higher<br>secondary students of South Goa. The Dignitaries Mr. Damodar<br>Salelkar, Assistant Conservator of Forests, Goa Forest<br>Department and Mr. Mangirish Dharwadkar, Nodal officer, Public<br>Outreach Programme –Wildlife and Ecotourism (South) Division<br>were present. Ms. Shalma Mascarenhas, Assistant Professor in the<br>department of zoology compeered the programme. The event<br>was coordinated by all the faculty of the department of Zoology. |



Prepared and Approved by Department of Zoology

\*\*\*



(Autonomous)



Accredited by NAAC with Grade 'A+' Best Affiliated College-Goa University Silver Jubilee Year Award

#### **REPORT OF THE COMPETITION: 'ART FROM WASTE'**

| Competition: 'Art from Waste':                                                                                                                                                                                                                                          |  |  |  |  |
|-------------------------------------------------------------------------------------------------------------------------------------------------------------------------------------------------------------------------------------------------------------------------|--|--|--|--|
| Zoology