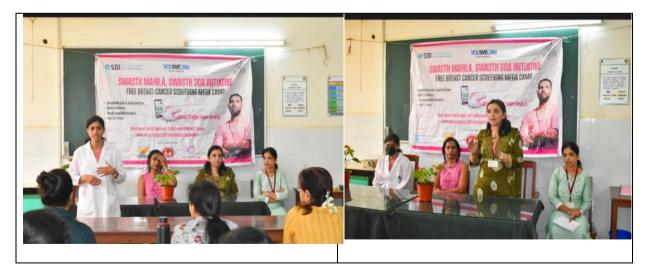

| Padmini C.Raiker, Assistant Professor, Chemistry                                                                                                                                                                                                                                                               |  |  |  |  |
| Sequence of<br>events /Resource<br>person/s:<br>No. of<br>Beneficiaries | <ul> <li>A Talk on Breast Cancer Awareness by Prof. Nandini Vaz Fernandes<br/>and Dr. Maria Rodrigues, YouWeCan Foundation.</li> <li>Screening of the attendees for Breast Cancer.</li> <li>33 teaching and non-teaching faculty of college+ 6 house-keeping staff + 1<br/>outside college attendee</li> </ul> |  |  |  |  |

# **Photographs**





#### **DEPARTMENT OF LIBRARY AND INFORMATION SCIENCE**

#### <u>REPORT</u>

| Title:                           | Inauguration of community outreach Program: 'E-Granthalaya' at<br>Camorlim Village