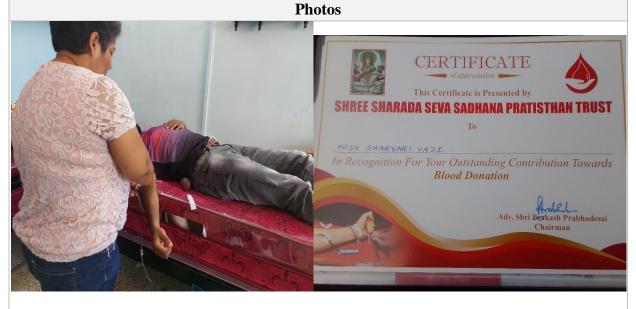

# DEPARTMENT OF COMPUTER SCIENCE

|                   | KEPUKI                                                                                                                                          |
|-------------------|-------------------------------------------------------------------------------------------------------------------------------------------------|
| Title:            | Community Outreach Programme                                                                                                                    |
| Date and year:    | Friday, 09 December 2022                                                                                                                        |
| Venue:            | Dr Rafaeal Pereira – "ASILO" aged home, Varca- Benaulim                                                                                         |
| Resource          | Department of Computer Science (Main Organiser)                                                                                                 |
| person/s:         | Supported by Department of French (Co-organisers)                                                                                               |
| Organizing        | <b>FIREBITS</b> in collaboration with <b>THE BERET BUNCH</b> (French Department)                                                                |
| Committee         |                                                                                                                                                 |
| No. of            | 28                                                                                                                                              |
| Participants:     |                                                                                                                                                 |
| <b>Objective:</b> | To sensitize students to show respect, care and love towards senior citizens; and                                                               |
|                   | this inculcate in them values so as to make them responsible members of society.                                                                |
| Summary of        | 28 students were accompanied by 3 faculty members: Dr.Sameena Falleiro-HOD                                                                      |
| the               | and Ms.Vaidehi Naik, Lab Assistant from Computer science Computer Science                                                                       |
| proceedings:      | and Ms.Carol Miranda, HOD French Department to the Old age home.<br>There were 18 inmates at the Old age home. The faculty and students donated |
|                   | items like towels, toiletries, and biscuits etc which were handed over at the Old                                                               |
|                   | age home. Faculty and students contributed money towards the outreach which                                                                     |
|                   | was utilized to buy vegetables, fruits, groceries etc for the old age home.                                                                     |
|                   | The programme began at 11:00am and was winded up by 12:00pm.                                                                                    |
|                   | The students and Faculty members put up a short entertainment of Carols and                                                                     |
|                   | dances for all the inmates at the Old age home.                                                                                                 |
|                   | The programme ended with a short vote of thanks from The inmates of the Old age                                                                 |
|                   | home. Photographs:                                                                                                                              |
|                   |                                                                                                                                                 |