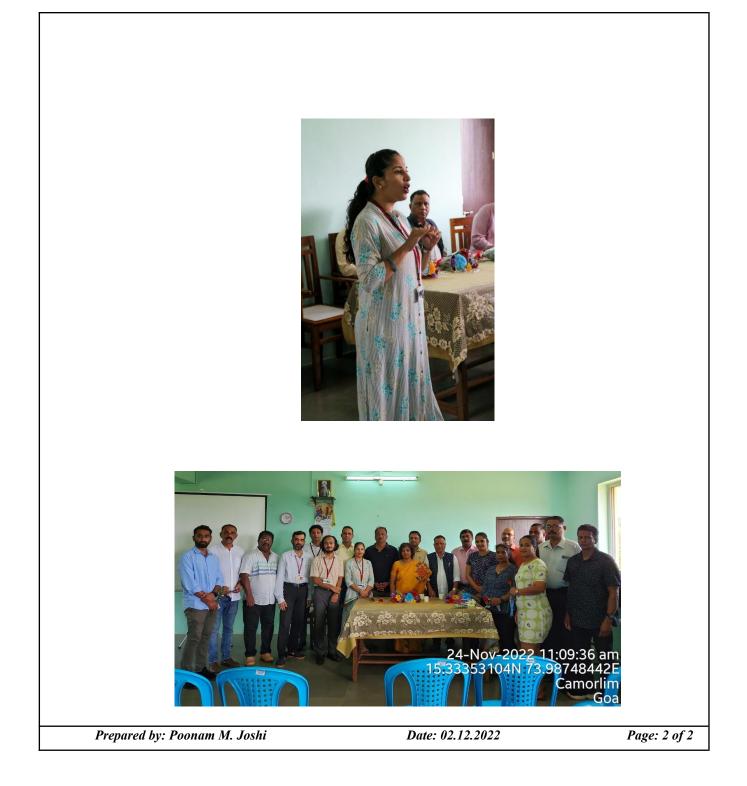

### THE STUDENTS OF THE FRENCH DEPARTMENT

On

19/09/2022, 1:30 P.M.

At

C102

Report Prepared by Jewel DaneleeFernandes

CAROL BARRETO MIRANDA

FACULTY INCHARGE OF FRENCHCLUB

#### NAME OF THE EVENT

| DATE:                | 9 DECEMBER 2022                                            |
|----------------------|------------------------------------------------------------|
| TIME:                | 1:30 P.M.                                                  |
| VENUE:               | Dr. Rafael Asilio Old Age Home, Benaulim                   |
| NO. OF ATTENDEES:    | 9                                                          |
| ORGANIZED BY:        | THE BERET BUNCH ALONG WITH THE COMPUTER SCIENCE DEPARTMENT |
| ASSISTANCE AND       | MRS. CAROL BARRETO MIRANDA                                 |
| LOGISTIC SUPPORT BY: |                                                            |
| PHOTOGRAPHY BY:      | AADITYA LOBO                                               |
|                      | · · · · · · · · · · · · · · · · · · ·                      |
| INTRODUCTION:        |                                                            |

They arrived at 9:45am at the old age home, and made sure to greet all the inmates present there.

A few christmas carols were sung and the students sang some songs along with the faculty heads. Students made sure to spend some time with the inmates.

The program ended with a few words of gratitude addressed by one of the inmates.