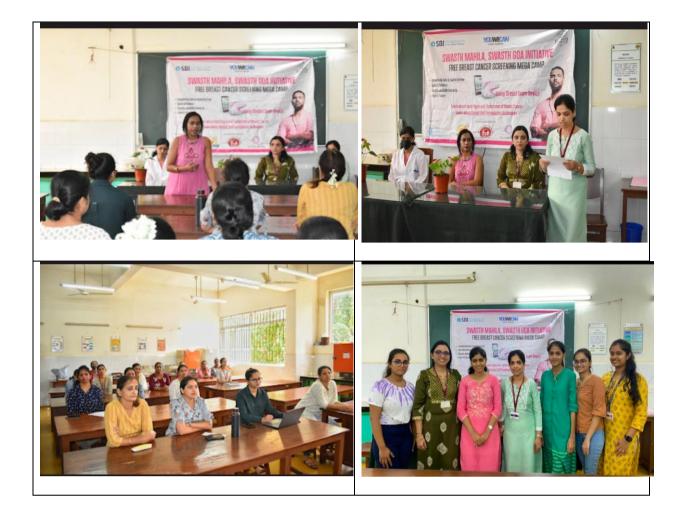

Parvatibai Chowgule College of Arts and Science (Autonomous)

Accredited by NAAC with Grade 'A+' Best Affiliated College-Goa University Silver Jubilee Year Award