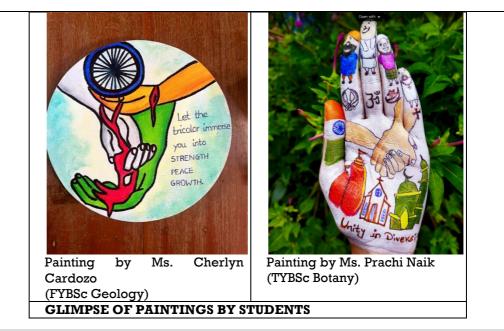

| Sr. No. | Name of the College                                   | Name & Date of Activity<br>Conducted       | No. of Students involved |
|---------|-------------------------------------------------------|--------------------------------------------|--------------------------|
| 1       | Parvatibai Chowgule<br>College of Arts and<br>Science | Slogan Writing<br>4 <sup>th</sup> November | 9                        |