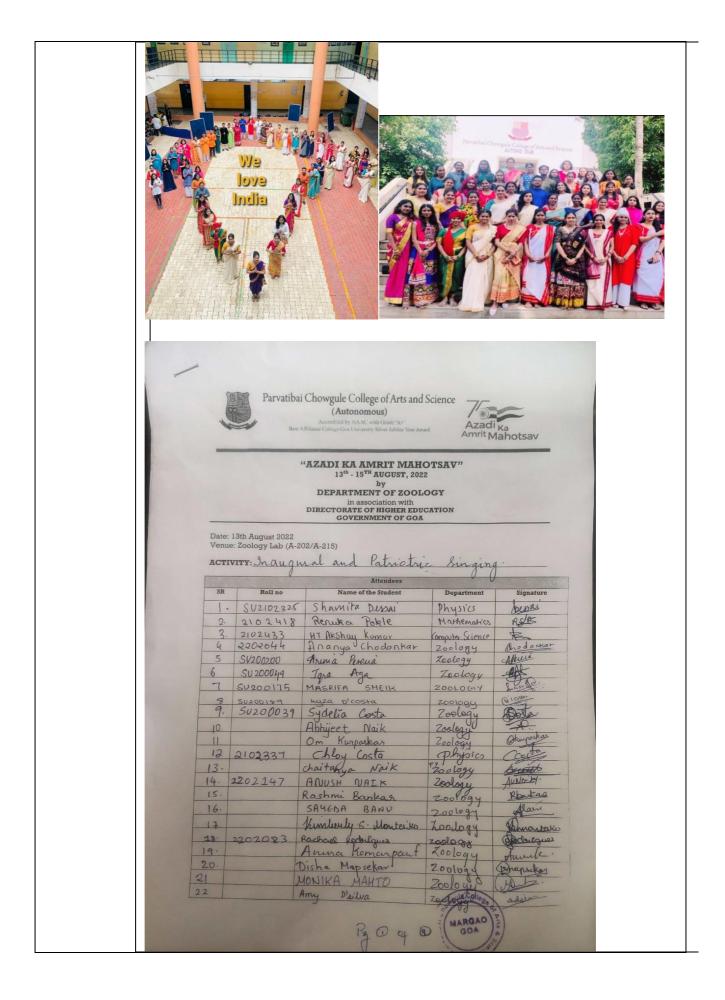

Parvatibai Chowgule College of Arts and Science (Autonomous)

Accredited by NAAC with Grade 'A+' Best Affiliated College-Goa University Silver Jubilee Year Award