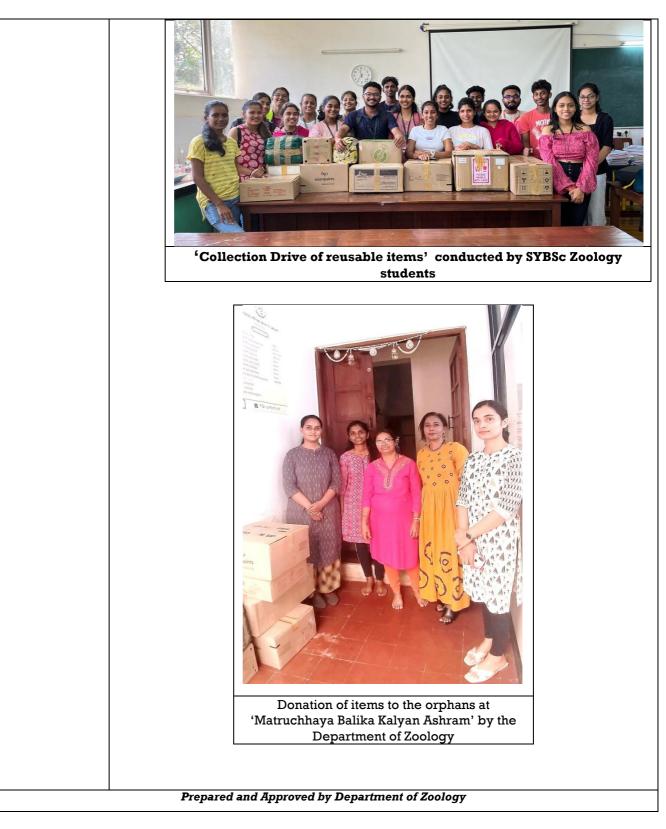

|  |
|                                                      | Balika Kalyan Ashram', in Gogol Margao, Goa. This was an initiative                           |  |
|                                                      | coordinated by Prof.Dr.Nandini Vaz Fernandes, Ms. Filomena Pereira,                           |  |
|                                                      | Ms. Mithali Halarnkar and Ms. Shalma Mascarenhas, faculty members                             |  |
|                                                      | of the department of zoology as a part of social responsibility.                              |  |
|                                                      |                                                                                               |  |



\*\*\*



(Autonomous)



Accredited by NAAC with Grade 'A+' Best Affiliated College-Goa University Silver Jubilee Year Award

| REPORT OF THE BREAST CANCER AWARENESS CAMP                                        |