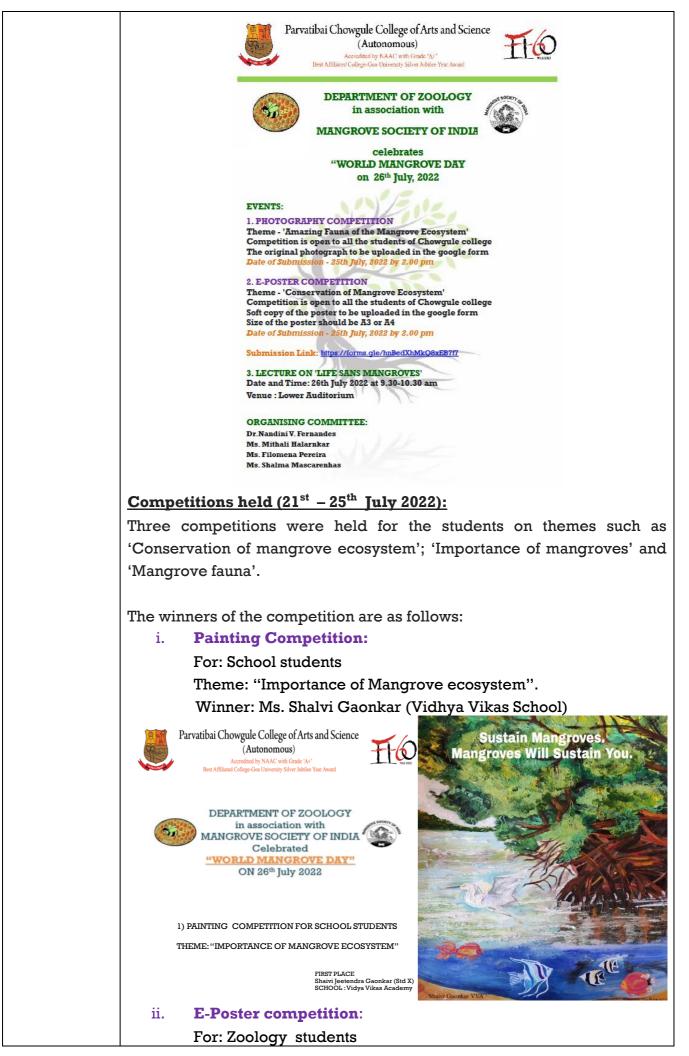

|  |  |
|              | Inaugural Note:                                                                |  |  |  |  |  |
|              | Dr Nandini Vaz Fernandes, Head of the department of zoology briefed            |  |  |  |  |  |
|              | the students on the importance of celebrating mangrove day, and                |  |  |  |  |  |
|              | highlighted that three competitions that were organised by the                 |  |  |  |  |  |
|              | department for the students, on the occasion. The programme was                |  |  |  |  |  |
|              | compeered by Ms. Shalma Mascarenhas, Asst. Professor at the                    |  |  |  |  |  |
|              | department of Zoology.                                                         |  |  |  |  |  |







\*\*\*



### (Autonomous)



|                         | REPORT OF THE 09 EVENTS OF                                                                                                                                                                                                                                                                                                                                                                                                                                                                                                                         |
|-------------------------|--------------------------------------------------------------------------------------------------------------------------------------------------------------------------------