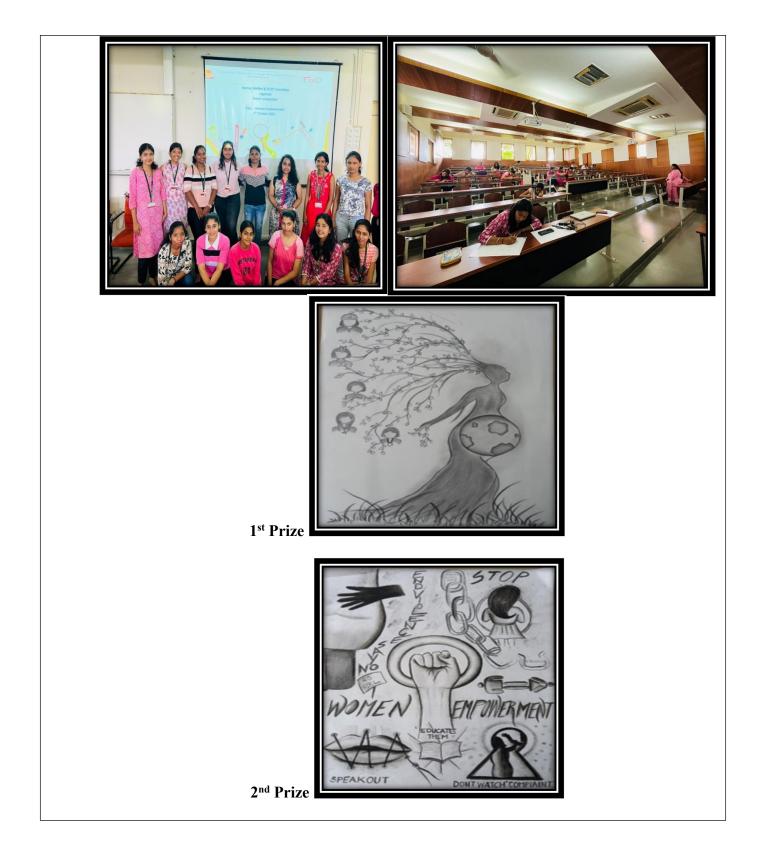

|                                  | REPORT                                                                                                                                                                                                                                         |                                              |  |  |  |  |  |
|----------------------------------|------------------------------------------------------------------------------------------------------------------------------------------------------------------------------------------------------------------------------------------------|----------------------------------------------|--|--|--|--|--|
| Title:                           | Sketch Competition on topic 'Women Empowerment'                                                                                                                                                                                                |                                              |  |  |  |  |  |
| Date and year:                   | 04.10.2022                                                                                                                                                                                                                                     | <b>Time:</b> 10.30am to 12.45 pm             |  |  |  |  |  |
| Venue:                           | Upper Auditorium                                                                                                                                                                                                                               |                                              |  |  |  |  |  |
| Judges:                          | Mr. Pranesh Desai from Tiger Studio and Ms. Loretta Rodrigues department of English.                                                                                                                                                           |                                              |  |  |  |  |  |
| Organising<br>Committee          | Women's welfare and SC/ST students' welfare committee                                                                                                                                                                                          |                                              |  |  |  |  |  |
| No. of<br>Participants           | 14                                                                                                                                                                                                                                             |                                              |  |  |  |  |  |
| Objective:                       | The main objective of the competition for the students.                                                                                                                                                                                        | was to Enhance Creativity and Thinking power |  |  |  |  |  |
| Summary of<br>the<br>proceedings | The winners of the poster competition are 1 <sup>st</sup> prize Teju Patil (TYBA), 2 <sup>nd</sup> Prize Prajakta Chandekar (SYBsc) and 3 <sup>rd</sup> Prize Rosane Rodrigues (FYBsc). Certificate and Medals will be awarded to the winners. |                                              |  |  |  |  |  |
| Photographs                      |                                                                                                                                                                                                                                                |                                              |  |  |  |  |  |