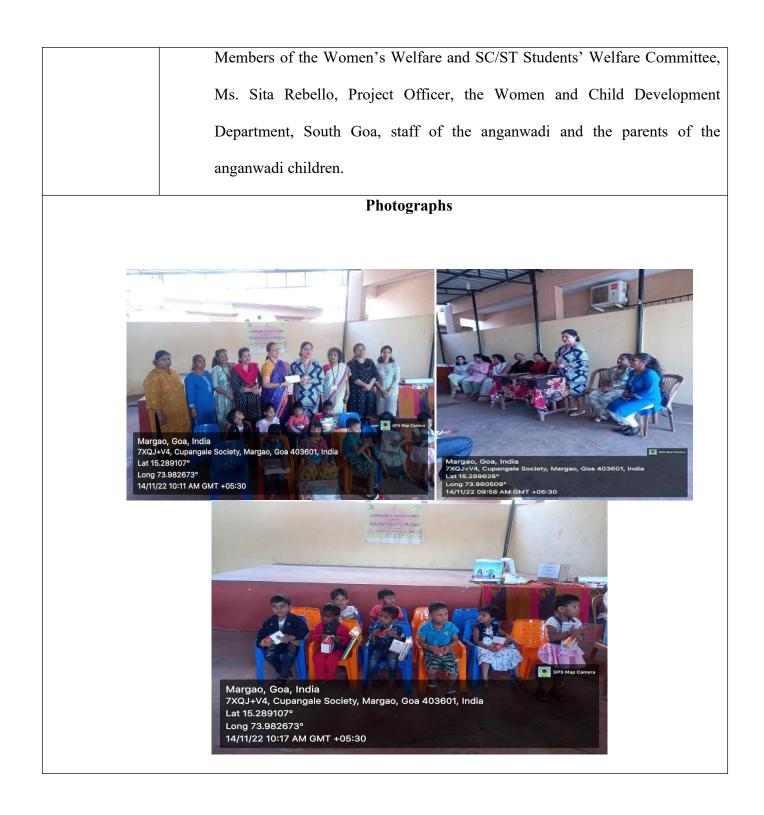

|                                  | <u>REPORT</u>                                                                                                                                                                                                                                                                                                                                                        |                                            |  |  |  |  |  |  |
|----------------------------------|----------------------------------------------------------------------------------------------------------------------------------------------------------------------------------------------------------------------------------------------------------------------------------------------------------------------------------------------------------------------|--------------------------------------------|--|--|--|--|--|--|
| Title:                           | Handover of the items collected thro                                                                                                                                                                                                                                                                                                                                 | ugh the Donation Drive to Anganwadi Center |  |  |  |  |  |  |
|                                  | Gogal No. 120, Margao, Goa on the occasion of Chidren's Day.                                                                                                                                                                                                                                                                                                         |                                            |  |  |  |  |  |  |
| Date and year:                   | 14.11.2022     Time: 9.30am to 10.30 am                                                                                                                                                                                                                                                                                                                              |                                            |  |  |  |  |  |  |
| Venue:                           | Anganwadi Center Gogal No. 120, Margao                                                                                                                                                                                                                                                                                                                               |                                            |  |  |  |  |  |  |
| Members<br>present               | <ol> <li>Officiating Principal, Dr. Ananya Das, and Women's Welfare and SC/ST<br/>Students' Welfare Committee members, Parvatibai Chowgule College,<br/>Margao.</li> <li>Ms. Sita Rebello, Project Officer, The Women and Child Development<br/>Department, South Goa.</li> <li>Anganwadi staff, Anganwadi Children and their parents, Anganwadi No. 120.</li> </ol> |                                            |  |  |  |  |  |  |
| Organising<br>Committee          | Women's Welfare and SC/ST Student                                                                                                                                                                                                                                                                                                                                    | s' Welfare Committee                       |  |  |  |  |  |  |
| No. of<br>Attendees              | 42                                                                                                                                                                                                                                                                                                                                                                   |                                            |  |  |  |  |  |  |
| Objective:                       | The main objective of the Donation Drive is to reaching out to the Community especially the anganwadi children of the adopted Anganwadi, Center No. 120.                                                                                                                                                                                                             |                                            |  |  |  |  |  |  |
| Summary of<br>the<br>proceedings |                                                                                                                                                                                                                                                                                                                                                                      |                                            |  |  |  |  |  |  |

Prepared by: Ms. Sarita Naik Tari

Ms. Glynis Dias

Parvatibai Chowgule College of Arts and Science (Autonomous) Accredited by NAAC with Grade 'A+' Best Affiliated College-Goa University Silver Jubilee Year Award