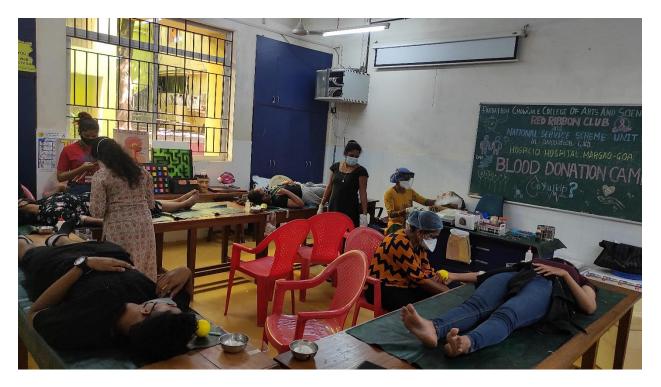

#### PARVATIBAI CHOWGULE COLLEGE O ARTS AND SCIENCE (AUTONOMOUS ) AQAR Report 2021-22: Criterion VII

| Name of the Activity                                                                                     | Tame of the Activity Organising Unit/ Agency/<br>Collaborating Agency                                                    |                             | Number of<br>students who<br>participated in<br>such activities | Organizing<br>Department   |  |
|----------------------------------------------------------------------------------------------------------|--------------------------------------------------------------------------------------------------------------------------|-----------------------------|-----------------------------------------------------------------|----------------------------|--|
| Educational Activity Series '                                                                            | Parvatibai Chowgule<br>College                                                                                           | February, 2022              | 88                                                              | Chemistry                  |  |
| Educational Activity Series-<br>test the skills-intra class<br>competition                               | Parvatibai Chowgule<br>College                                                                                           | March, 2022                 | 28                                                              | Chemistry                  |  |
| A Community Outreach<br>Program of the College for<br>village women<br>'Cook Healthy'                    | Parvatibai Chowgule<br>College                                                                                           | March, 2022                 |                                                                 | Chemistry                  |  |
| Book Bank for Needy<br>Children of Government High<br>School                                             | Arts Departments                                                                                                         | February, 2022              | 16                                                              | Sociology                  |  |
| Clothes Collection Drive for the Needy                                                                   | Arts Departments                                                                                                         | February, 2022              | 19                                                              | Sociology                  |  |
| Anna Dan for the Needy                                                                                   | Arts Department                                                                                                          | Apr-22                      | 4                                                               | Sociology                  |  |
| World Autism Day                                                                                         | Human Club                                                                                                               | Apr-22                      | 153                                                             | Sociology                  |  |
| Pride Parade                                                                                             | Human Club                                                                                                               | May-22                      | 138                                                             | Sociology                  |  |
| Blood Donation Camp                                                                                      | Red Ribbon Club and<br>National Service Scheme<br>unit in association with<br>Hospicio Hospital, Margao-<br>Goa          | Nov-21                      | 36 Students as<br>Donors and 48<br>Students as<br>Volunteers    | NSS                        |  |
| World Aids Day -<br>FLASHMOB                                                                             | Red Ribbon Club and<br>National Service Scheme<br>Unit in collaboration with<br>Career and Personal<br>Counseling Centre | Dec-21                      | 11                                                              | NSS                        |  |
| One Minute Video<br>Competition on the topic<br>HIV, TB and BD                                           | Red Ribbon Club                                                                                                          | 12-10-2021 to<br>22-10-2021 | 5                                                               | NSS                        |  |
| Online Face painting competition on HIV/AIDS                                                             | Red Ribbon Club                                                                                                          | 10-12-2021 to<br>17-12-2021 | 14                                                              | NSS                        |  |
| Online Half Day CapacityGoa state AIDS comBuilding Program onSocietyHIV/AIDS(Goa SACS)                   |                                                                                                                          | Aug-21                      | 2                                                               | College Red<br>Ribbon Club |  |
| All Goa District Level Online<br>Quiz competition for Red<br>Ribbon Club Student<br>Members for Colleges | Goa state AIDS control<br>Society<br>(Goa SACS) through Red<br>Ribbon Club of college                                    | Sep-21                      | 2                                                               | College Red<br>Ribbon Club |  |
| Webinar on National<br>Voluntary Blood Donation<br>Day                                                   | Goa state AIDS control<br>Society<br>(Goa SACS) through Red<br>Ribbon Club of college                                    | Oct-21                      | 61                                                              | College Red<br>Ribbon Club |  |