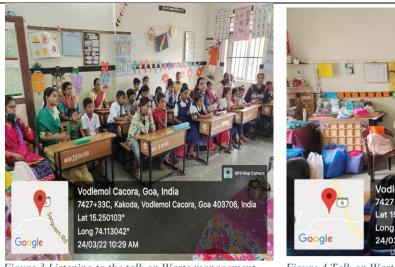

#### PHOTOGRAPHS OF THE PROGRAM

Figure 1 with the teachers of GPS Kakoda

Figure 2Interacting with the students of GPS Kakoda

Figure 5 Introductory talk by Dr. Manjita R Porob, Associate Professor

Figure 6 Spot prize winner at GPS Curchorem (Main)