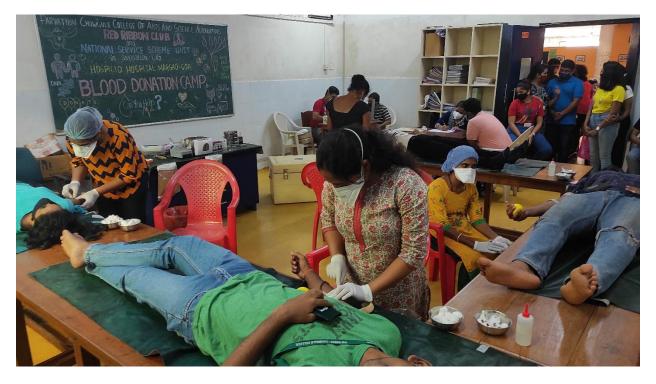

#### PARVATIBAI CHOWGULE COLLEGE O ARTS AND SCIENCE (AUTONOMOUS ) AQAR Report 2021-22: Criterion VII

| Name of the Activity                                                                                     | Tame of the Activity Organising Unit/ Agency/<br>Collaborating Agency                                                    |                             | Number of<br>students who<br>participated in<br>such activities | Organizing<br>Department   |  |
|----------------------------------------------------------------------------------------------------------|--------------------------------------------------------------------------------------------------------------------------|-----------------------------|-----------------------------------------------------------------|----------------------------|--|
| Educational Activity Series '                                                                            | Parvatibai Chowgule<br>College                                                                                           | February, 2022              | 88                                                              | Chemistry                  |  |
| Educational Activity Series-<br>test the skills-intra class<br>competition                               | Parvatibai Chowgule<br>College                                                                                           | March, 2022                 | 28                                                              | Chemistry                  |  |
| A Community Outreach<br>Program of the College for<br>village women<br>'Cook Healthy'                    | Parvatibai Chowgule<br>College                                                                                           | March, 2022                 |                                                                 | Chemistry                  |  |
| Book Bank for Needy<br>Children of Government High<br>School                                             | Arts Departments                                                                                                         | February, 2022              | 16                                                              | Sociology                  |  |
| Clothes Collection Drive for the Needy                                                                   | Arts Departments                                                                                                         | February, 2022              | 19                                                              | Sociology                  |  |
| Anna Dan for the Needy                                                                                   | Arts Department                                                                                                          | Apr-22                      | 4                                                               | Sociology                  |  |
| World Autism Day                                                                                         | Human Club                                                                                                               | Apr-22                      | 153                                                             | Sociology                  |  |
| Pride Parade                                                                                             | Human Club                                                                                                               | May-22                      | 138                                                             | Sociology                  |  |
| Blood Donation Camp                                                                                      | Red Ribbon Club and<br>National Service Scheme<br>unit in association with<br>Hospicio Hospital, Margao-<br>Goa          | Nov-21                      | 36 Students as<br>Donors and 48<br>Students as<br>Volunteers    | NSS                        |  |
| World Aids Day -<br>FLASHMOB                                                                             | Red Ribbon Club and<br>National Service Scheme<br>Unit in collaboration with<br>Career and Personal<br>Counseling Centre | Dec-21                      | 11                                                              | NSS                        |  |
| One Minute Video<br>Competition on the topic<br>HIV, TB and BD                                           | Red Ribbon Club                                                                                                          | 12-10-2021 to<br>22-10-2021 | 5                                                               | NSS                        |  |
| Online Face painting competition on HIV/AIDS                                                             | Red Ribbon Club                                                                                                          | 10-12-2021 to<br>17-12-2021 | 14                                                              | NSS                        |  |
| Online Half Day CapacityGoa state AIDS comBuilding Program onSocietyHIV/AIDS(Goa SACS)                   |                                                                                                                          | Aug-21                      | 2                                                               | College Red<br>Ribbon Club |  |
| All Goa District Level Online<br>Quiz competition for Red<br>Ribbon Club Student<br>Members for Colleges | Goa state AIDS control<br>Society<br>(Goa SACS) through Red<br>Ribbon Club of college                                    | Sep-21                      | 2                                                               | College Red<br>Ribbon Club |  |
| Webinar on National<br>Voluntary Blood Donation<br>Day                                                   | Goa state AIDS control<br>Society<br>(Goa SACS) through Red<br>Ribbon Club of college                                    | Oct-21                      | 61                                                              | College Red<br>Ribbon Club |  |