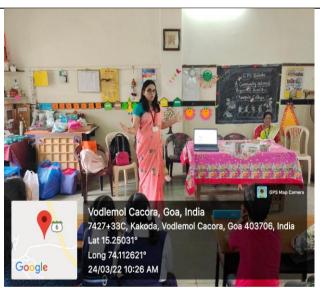

#### PHOTOGRAPHS OF THE PROGRAM

Figure 1 Drawing competition in progress

Figure 3 Marathi Rhymes competition

Figure 2 Students enjoying Memory game

Figure 4 Talk on importance of Swachh Bharat Abhiyan

Figure 6 Dr. Ananya Das giving a virtual address

Figure 7 Students handing over the games donated by Dr. Ananya Das, Vice Principal

Figure 8 With the faculty of GPS Kakoda

Figure 9 With the prize winners