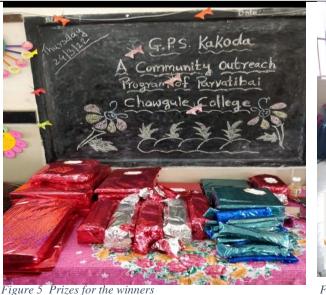

#### PHOTOGRAPHS OF THE PROGRAM

Figure 3 Listening to the talk on Waste management

Figure 4 Talk on Waste Management by Dr. Manjita R Porob, Associate Professor

Figure 5 First Prize winner

Figure 6 Prizes for the winners