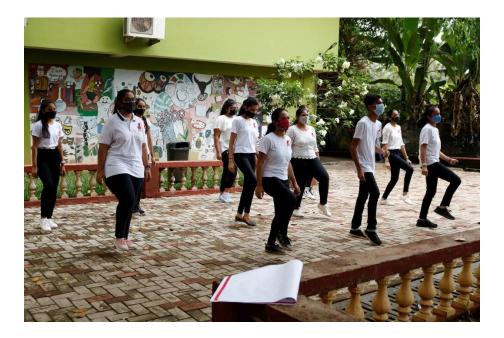

|                                      |                                    |              |                          |                 |                   |

















Date \_\_\_\_/\_\_\_ Red Ribbon Day - 1st December - 5 hrs NSS 1. Anushri kane (SU210425) Rhave 2. Ruchi Gawas (SU210294) 3. Sakshi Vagurmekar (SU2105-18) D. 4. Flenbby Monteiro (SU210298) 5. Jennifer Mascarethas (AU210233) JA 6. Fanaaz Shaikh (AU210162) faith 7. Samiksha Adomane (SU210367) Jodan 8. Ravena Iliger (AU210253) Jour 1. Sneha Gauns Dessai (SU210470) Brain 2. Shalini Redkar (SU210389) Bodkar 3. Praley Nak (AU210257) Right Non-NSS





Red Ribbon Club of Parvatibai Chowgule College of Arts and Science, Autonomous organised "Online Face painting competition" on **HIV/AIDS** held from 10<sup>th</sup> to 17<sup>th</sup> December 2021. The idea behind conducting this competition is to actively involve and engage students in creating awareness about HIV/AIDS through th