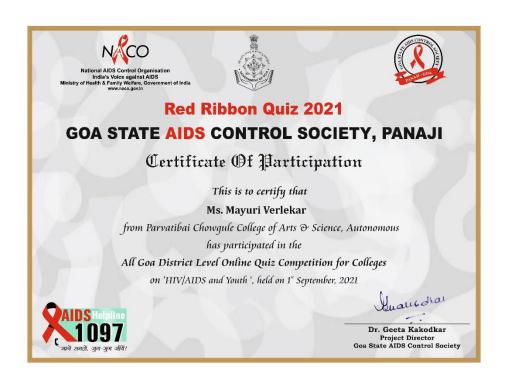

#### PARVATIBAI CHOWGULE COLLEGE O ARTS AND SCIENCE (AUTONOMOUS ) AQAR Report 2021-22: Criterion VII

| Name of the Activity                                                                                     | Tame of the Activity Organising Unit/ Agency/<br>Collaborating Agency                                                    |                             | Number of<br>students who<br>participated in<br>such activities | Organizing<br>Department   |  |
|----------------------------------------------------------------------------------------------------------|--------------------------------------------------------------------------------------------------------------------------|-----------------------------|-----------------------------------------------------------------|----------------------------|--|
| Educational Activity Series '                                                                            | Parvatibai Chowgule<br>College                                                                                           | February, 2022              | 88                                                              | Chemistry                  |  |
| Educational Activity Series-<br>test the skills-intra class<br>competition                               | Parvatibai Chowgule<br>College                                                                                           | March, 2022                 | 28                                                              | Chemistry                  |  |
| A Community Outreach<br>Program of the College for<br>village women<br>'Cook Healthy'                    | Parvatibai Chowgule<br>College                                                                                           | March, 2022                 |                                                                 | Chemistry                  |  |
| Book Bank for Needy<br>Children of Government High<br>School                                             | Arts Departments                                                                                                         | February, 2022              | 16                                                              | Sociology                  |  |
| Clothes Collection Drive for the Needy                                                                   | Arts Departments                                                                                                         | February, 2022              | 19                                                              | Sociology                  |  |
| Anna Dan for the Needy                                                                                   | Arts Department                                                                                                          | Apr-22                      | 4                                                               | Sociology                  |  |
| World Autism Day                                                                                         | Human Club                                                                                                               | Apr-22                      | 153                                                             | Sociology                  |  |
| Pride Parade                                                                                             | Human Club                                                                                                               | May-22                      | 138                                                             | Sociology                  |  |
| Blood Donation Camp                                                                                      | Red Ribbon Club and<br>National Service Scheme<br>unit in association with<br>Hospicio Hospital, Margao-<br>Goa          | Nov-21                      | 36 Students as<br>Donors and 48<br>Students as<br>Volunteers    | NSS                        |  |
| World Aids Day -<br>FLASHMOB                                                                             | Red Ribbon Club and<br>National Service Scheme<br>Unit in collaboration with<br>Career and Personal<br>Counseling Centre | Dec-21                      | 11                                                              | NSS                        |  |
| One Minute Video<br>Competition on the topic<br>HIV, TB and BD                                           | Red Ribbon Club                                                                                                          | 12-10-2021 to<br>22-10-2021 | 5                                                               | NSS                        |  |
| Online Face painting competition on HIV/AIDS                                                             | Red Ribbon Club                                                                                                          | 10-12-2021 to<br>17-12-2021 | 14                                                              | NSS                        |  |
| Online Half Day CapacityGoa state AIDS comBuilding Program onSocietyHIV/AIDS(Goa SACS)                   |                                                                                                                          | Aug-21                      | 2                                                               | College Red<br>Ribbon Club |  |
| All Goa District Level Online<br>Quiz competition for Red<br>Ribbon Club Student<br>Members for Colleges | Goa state AIDS control<br>Society<br>(Goa SACS) through Red<br>Ribbon Club of college                                    | Sep-21                      | 2                                                               | College Red<br>Ribbon Club |  |
| Webinar on National<br>Voluntary Blood Donation<br>Day                                                   | Goa state AIDS control<br>Society<br>(Goa SACS) through Red<br>Ribbon Club of college                                    | Oct-21                      | 61                                                              | College Red<br>Ribbon Club |  |