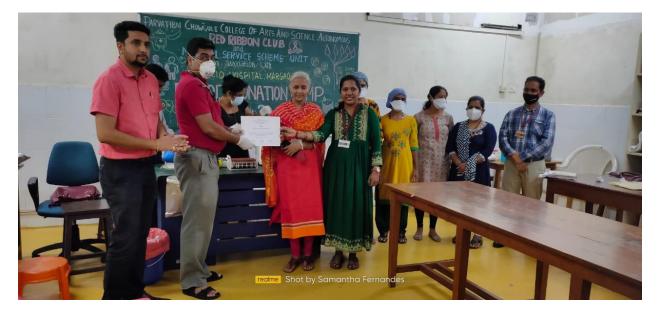

#### PARVATIBAI CHOWGULE COLLEGE O ARTS AND SCIENCE (AUTONOMOUS ) AQAR Report 2021-22: Criterion VII

| Name of the Activity                                                                                     | Tame of the Activity Organising Unit/ Agency/<br>Collaborating Agency                                                    |                             | Number of<br>students who<br>participated in<br>such activities | Organizing<br>Department   |  |
|----------------------------------------------------------------------------------------------------------|--------------------------------------------------------------------------------------------------------------------------|-----------------------------|-----------------------------------------------------------------|----------------------------|--|
| Educational Activity Series '                                                                            | Parvatibai Chowgule<br>College                                                                                           | February, 2022              | 88                                                              | Chemistry                  |  |
| Educational Activity Series-<br>test the skills-intra class<br>competition                               | Parvatibai Chowgule<br>College                                                                                           | March, 2022                 | 28                                                              | Chemistry                  |  |
| A Community Outreach<br>Program of the College for<br>village women<br>'Cook Healthy'                    | Parvatibai Chowgule<br>College                                                                                           | March, 2022                 |                                                                 | Chemistry                  |  |
| Book Bank for Needy<br>Children of Government High<br>School                                             | Arts Departments                                                                                                         | February, 2022              | 16                                                              | Sociology                  |  |
| Clothes Collection Drive for the Needy                                                                   | Arts Departments                                                                                                         | February, 2022              | 19                                                              | Sociology                  |  |
| Anna Dan for the Needy                                                                                   | Arts Department                                                                                                          | Apr-22                      | 4                                                               | Sociology                  |  |
| World Autism Day                                                                                         | Human Club                                                                                                               | Apr-22                      | 153                                                             | Sociology                  |  |
| Pride Parade                                                                                             | Human Club                                                                                                               | May-22                      | 138                                                             | Sociology                  |  |
| Blood Donation Camp                                                                                      | Red Ribbon Club and<br>National Service Scheme<br>unit in association with<br>Hospicio Hospital, Margao-<br>Goa          | Nov-21                      | 36 Students as<br>Donors and 48<br>Students as<br>Volunteers    | NSS                        |  |
| World Aids Day -<br>FLASHMOB                                                                             | Red Ribbon Club and<br>National Service Scheme<br>Unit in collaboration with<br>Career and Personal<br>Counseling Centre | Dec-21                      | 11                                                              | NSS                        |  |
| One Minute Video<br>Competition on the topic<br>HIV, TB and BD                                           | Red Ribbon Club                                                                                                          | 12-10-2021 to<br>22-10-2021 | 5                                                               | NSS                        |  |
| Online Face painting competition on HIV/AIDS                                                             | Red Ribbon Club                                                                                                          | 10-12-2021 to<br>17-12-2021 | 14                                                              | NSS                        |  |
| Online Half Day CapacityGoa state AIDS comBuilding Program onSocietyHIV/AIDS(Goa SACS)                   |                                                                                                                          | Aug-21                      | 2                                                               | College Red<br>Ribbon Club |  |
| All Goa District Level Online<br>Quiz competition for Red<br>Ribbon Club Student<br>Members for Colleges | Goa state AIDS control<br>Society<br>(Goa SACS) through Red<br>Ribbon Club of college                                    | Sep-21                      | 2                                                               | College Red<br>Ribbon Club |  |
| Webinar on National<br>Voluntary Blood Donation<br>Day                                                   | Goa state AIDS control<br>Society<br>(Goa SACS) through Red<br>Ribbon Club of college                                    | Oct-21                      | 61                                                              | College Red<br>Ribbon Club |  |