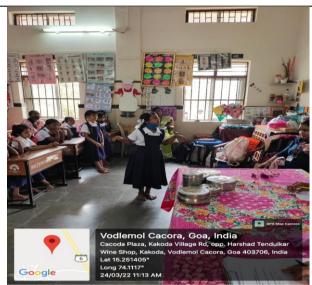

#### PHOTOGRAPHS OF THE PROGRAM

Figure 1 with the teachers of GPS Kakoda

Figure 2Interacting with the students of GPS Kakoda

Figure 5 Introductory talk by Dr. Manjita R Porob, Associate Professor

Figure 6 Spot prize winner at GPS Curchorem (Main)

Figure 6KhushiPrabhu Dessai delivering a talk on Health and Personal Hygiene

Figure 7Chowgule team distributing refreshments to GPS Gajanan

Figure 8 Ms. PadminiRaiker, Assistant Professor, felicitating Figure 9 Gifting saplings to the school authorities the best participants at GPS Gajanan