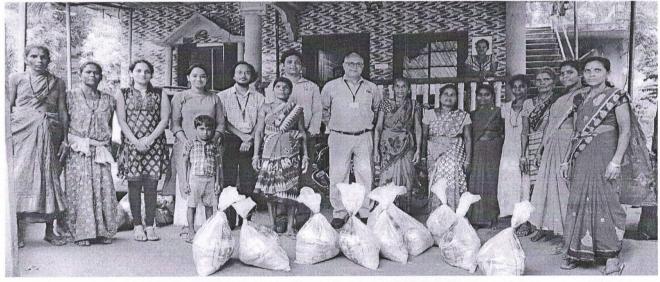

#### ACADEMIC YEAR 2021-2022

| Activity:                  | A Community Outreach Program of the College for village women                                                                                                                                                                                                                                                                                                                                                                                                             |
|----------------------------|---------------------------------------------------------------------------------------------------------------------------------------------------------------------------------------------------------------------------------------------------------------------------------------------------------------------------------------------------------------------------------------------------------------------------------------------------------------------------|
|                            | 'Cook Healthy'                                                                                                                                                                                                                                                                                                                                                                                                                                                            |
| Date and year:             | 24/3/2022                                                                                                                                                                                                                                                                                                                                                                                                                                                                 |
| Venue:                     | Remote village Government primary schools (GPS)                                                                                                                                                                                                                                                                                                                                                                                                                           |
|                            | GPS Kakoda Goa                                                                                                                                                                                                                                                                                                                                                                                                                                                            |
| Objective:                 | <ul> <li>This community outreach program aimed to encourage and inspire the under privileged mothers of the primary students of GPS Kakoda. A cooking competitions was organized for the mothers of the school children under the banner "cook Healthy". Winners were given prizes and also participation prizes were also given to all the participants to encourage their participation.</li> <li>A talk was delivered on 'Waste segregation and Management'</li> </ul> |
| No. of<br>Beneficiaries    | GPS Kakoda Goa, 8 parents                                                                                                                                                                                                                                                                                                                                                                                                                                                 |
| Sequence of                | Cooking competition: Cook Healthy and Nutritional                                                                                                                                                                                                                                                                                                                                                                                                                         |
| events /Resource           | Talk on Segregation of Dry and Wet waste                                                                                                                                                                                                                                                                                                                                                                                                                                  |
| person/s:                  | Prize distribution                                                                                                                                                                                                                                                                                                                                                                                                                                                        |
| Organizing team            | Manjita R Porob, Associate Professor                                                                                                                                                                                                                                                                                                                                                                                                                                      |
|                            | Padmini C.Raiker, Assistant Professor                                                                                                                                                                                                                                                                                                                                                                                                                                     |
|                            | 1)Samarth Sawant, Student 2)Gopal Sawant, Student                                                                                                                                                                                                                                                                                                                                                                                                                         |
|                            | 3)Carol Fernandes, Student 4)Sara Shaikh, Student                                                                                                                                                                                                                                                                                                                                                                                                                         |
| Summary of the proceedings | The school authorities welcomed and introduced our team. Ms. PadminiRaiker welcomed the parents and informed them about the importance of healthy recipes. Our 4 students of Chemistry, judged the competitions Dr. Manjita R Porob gave a talk on 'Waste segregation and management'. Recreation games were conducted for the parents followed by the Prize distribution ceremony. Vote of thanks was proposed by the school authorities.                                |

#### PHOTOGRAPHS OF THE PROGRAM

Figure 3 Listening to the talk on Waste management

Figure 4 Talk on Waste Management by Dr. Manjita R Porob, Associate Professor

Figure 5 First Prize winner

Figure 6 Prizes for the winners