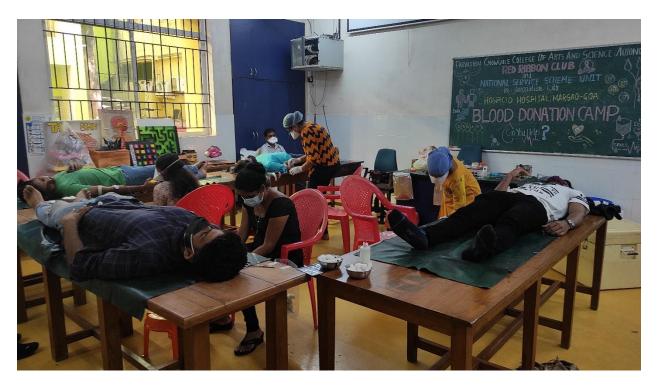

#### PARVATIBAI CHOWGULE COLLEGE O ARTS AND SCIENCE (AUTONOMOUS ) AQAR Report 2021-22: Criterion VII

| Name of the Activity                                                                                     | Tame of the Activity Organising Unit/ Agency/<br>Collaborating Agency                                                    |                             | Number of<br>students who<br>participated in<br>such activities | Organizing<br>Department   |  |
|----------------------------------------------------------------------------------------------------------|--------------------------------------------------------------------------------------------------------------------------|-----------------------------|-----------------------------------------------------------------|----------------------------|--|
| Educational Activity Series '                                                                            | Parvatibai Chowgule<br>College                                                                                           | February, 2022              | 88                                                              | Chemistry                  |  |
| Educational Activity Series-<br>test the skills-intra class<br>competition                               | Parvatibai Chowgule<br>College                                                                                           | March, 2022                 | 28                                                              | Chemistry                  |  |
| A Community Outreach<br>Program of the College for<br>village women<br>'Cook Healthy'                    | Parvatibai Chowgule<br>College                                                                                           | March, 2022                 |                                                                 | Chemistry                  |  |
| Book Bank for Needy<br>Children of Government High<br>School                                             | Arts Departments                                                                                                         | February, 2022              | 16                                                              | Sociology                  |  |
| Clothes Collection Drive for the Needy                                                                   | Arts Departments                                                                                                         | February, 2022              | 19                                                              | Sociology                  |  |
| Anna Dan for the Needy                                                                                   | Arts Department                                                                                                          | Apr-22                      | 4                                                               | Sociology                  |  |
| World Autism Day                                                                                         | Human Club                                                                                                               | Apr-22                      | 153                                                             | Sociology                  |  |
| Pride Parade                                                                                             | Human Club                                                                                                               | May-22                      | 138                                                             | Sociology                  |  |
| Blood Donation Camp                                                                                      | Red Ribbon Club and<br>National Service Scheme<br>unit in association with<br>Hospicio Hospital, Margao-<br>Goa          | Nov-21                      | 36 Students as<br>Donors and 48<br>Students as<br>Volunteers    | NSS                        |  |
| World Aids Day -<br>FLASHMOB                                                                             | Red Ribbon Club and<br>National Service Scheme<br>Unit in collaboration with<br>Career and Personal<br>Counseling Centre | Dec-21                      | 11                                                              | NSS                        |  |
| One Minute Video<br>Competition on the topic<br>HIV, TB and BD                                           | Red Ribbon Club                                                                                                          | 12-10-2021 to<br>22-10-2021 | 5                                                               | NSS                        |  |
| Online Face painting competition on HIV/AIDS                                                             | Red Ribbon Club                                                                                                          | 10-12-2021 to<br>17-12-2021 | 14                                                              | NSS                        |  |
| Online Half Day CapacityGoa state AIDS comBuilding Program onSocietyHIV/AIDS(Goa SACS)                   |                                                                                                                          | Aug-21                      | 2                                                               | College Red<br>Ribbon Club |  |
| All Goa District Level Online<br>Quiz competition for Red<br>Ribbon Club Student<br>Members for Colleges | Goa state AIDS control<br>Society<br>(Goa SACS) through Red<br>Ribbon Club of college                                    | Sep-21                      | 2                                                               | College Red<br>Ribbon Club |  |
| Webinar on National<br>Voluntary Blood Donation<br>Day                                                   | Goa state AIDS control<br>Society<br>(Goa SACS) through Red<br>Ribbon Club of college                                    | Oct-21                      | 61                                                              | College Red<br>Ribbon Club |  |