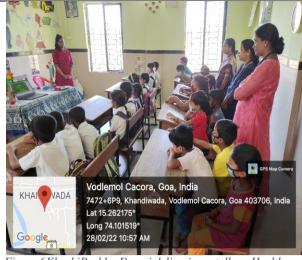

#### PHOTOGRAPHS OF THE PROGRAM

Figure 1 with the teachers of GPS Kakoda

Figure 2Interacting with the students of GPS Kakoda

Figure 5 Introductory talk by Dr. Manjita R Porob, Associate Professor

Figure 6 Spot prize winner at GPS Curchorem (Main)