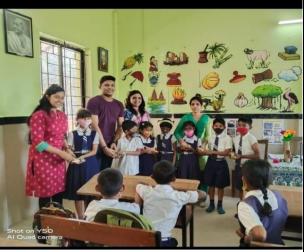

Figure 6KhushiPrabhu Dessai delivering a talk on Health and Personal Hygiene

Figure 7Chowgule team distributing refreshments to GPS Gajanan

Figure 8 Ms. PadminiRaiker, Assistant Professor, felicitating Figure 9 Gifting saplings to the school authorities the best participants at GPS Gajanan