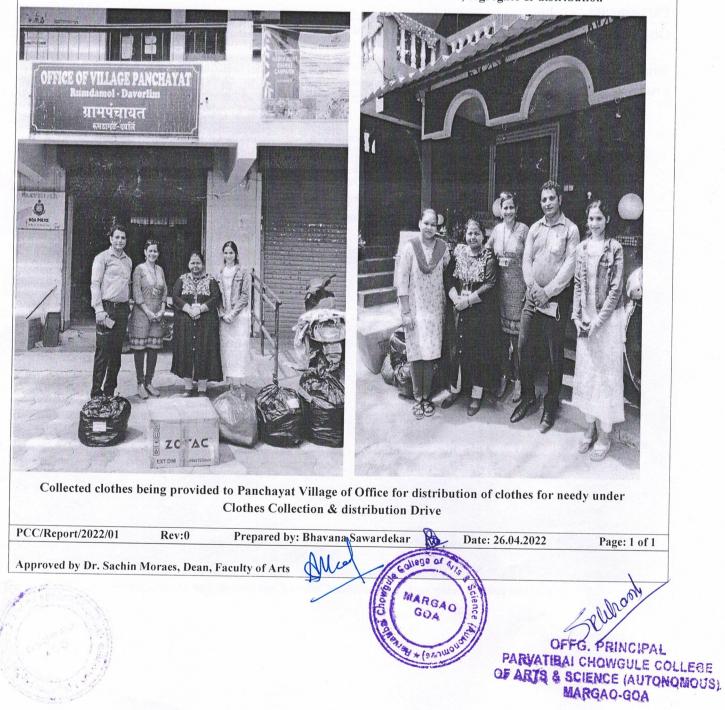

|                | <u>REPORT</u>                                                                             |
|----------------|-------------------------------------------------------------------------------------------|
| Title:         | BOOK BANK DRIVE                                                                           |
| Date and year: | 28 <sup>th</sup> February 2022                                                            |
| Venue:         | College Tiger Coop                                                                        |
| No. of         | 16                                                                                        |
| Participants   |                                                                                           |
| Objective:     | Community Outreach Programme – donating books to the needy school in village.             |
| Summary of     | The Drive to collect/donate the books was held on 28th February 2022. Mostly the          |
| the            | collection/donation of books was done by the teaching faculty members, wherein 16 faculty |
| proceedings    | members participated in donating, collecting and distributing of books. These books were  |
|                | segregated into concepts like educational books, novel, stories etc. Total 379 books were |
|                | collected and distributed to the students from Government High School, Bali.              |

Photographs

Faculty members that donated books to the needy school students of Government High School, Bali under Book Bank Drive

Collected Books given to needy school students of Government High School, Bali under Book Bank Drive