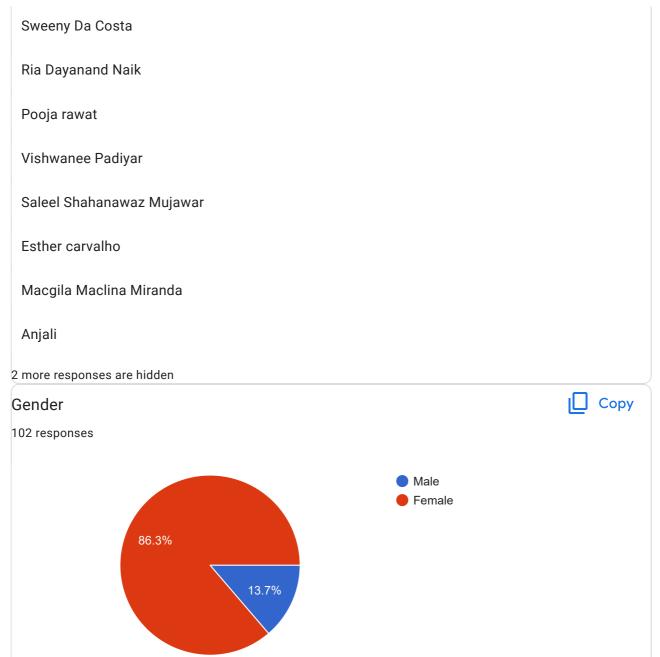

#### PARVATIBAI CHOWGULE COLLEGE O ARTS AND SCIENCE (AUTONOMOUS ) AQAR Report 2021-22: Criterion VII

| Name of the Activity                                                                                     | Tame of the Activity Organising Unit/ Agency/<br>Collaborating Agency                                                    |                             | Number of<br>students who<br>participated in<br>such activities | Organizing<br>Department   |  |
|----------------------------------------------------------------------------------------------------------|--------------------------------------------------------------------------------------------------------------------------|-----------------------------|-----------------------------------------------------------------|----------------------------|--|
| Educational Activity Series '                                                                            | Parvatibai Chowgule<br>College                                                                                           | February, 2022              | 88                                                              | Chemistry                  |  |
| Educational Activity Series-<br>test the skills-intra class<br>competition                               | Parvatibai Chowgule<br>College                                                                                           | March, 2022                 | 28                                                              | Chemistry                  |  |
| A Community Outreach<br>Program of the College for<br>village women<br>'Cook Healthy'                    | Parvatibai Chowgule<br>College                                                                                           | March, 2022                 |                                                                 | Chemistry                  |  |
| Book Bank for Needy<br>Children of Government High<br>School                                             | Arts Departments                                                                                                         | February, 2022              | 16                                                              | Sociology                  |  |
| Clothes Collection Drive for the Needy                                                                   | Arts Departments                                                                                                         | February, 2022              | 19                                                              | Sociology                  |  |
| Anna Dan for the Needy                                                                                   | Arts Department                                                                                                          | Apr-22                      | 4                                                               | Sociology                  |  |
| World Autism Day                                                                                         | Human Club                                                                                                               | Apr-22                      | 153                                                             | Sociology                  |  |
| Pride Parade                                                                                             | Human Club                                                                                                               | May-22                      | 138                                                             | Sociology                  |  |
| Blood Donation Camp                                                                                      | Red Ribbon Club and<br>National Service Scheme<br>unit in association with<br>Hospicio Hospital, Margao-<br>Goa          | Nov-21                      | 36 Students as<br>Donors and 48<br>Students as<br>Volunteers    | NSS                        |  |
| World Aids Day -<br>FLASHMOB                                                                             | Red Ribbon Club and<br>National Service Scheme<br>Unit in collaboration with<br>Career and Personal<br>Counseling Centre | Dec-21                      | 11                                                              | NSS                        |  |
| One Minute Video<br>Competition on the topic<br>HIV, TB and BD                                           | Red Ribbon Club                                                                                                          | 12-10-2021 to<br>22-10-2021 | 5                                                               | NSS                        |  |
| Online Face painting competition on HIV/AIDS                                                             | Red Ribbon Club                                                                                                          | 10-12-2021 to<br>17-12-2021 | 14                                                              | NSS                        |  |
| Online Half Day CapacityGoa state AIDS comBuilding Program onSocietyHIV/AIDS(Goa SACS)                   |                                                                                                                          | Aug-21                      | 2                                                               | College Red<br>Ribbon Club |  |
| All Goa District Level Online<br>Quiz competition for Red<br>Ribbon Club Student<br>Members for Colleges | Goa state AIDS control<br>Society<br>(Goa SACS) through Red<br>Ribbon Club of college                                    | Sep-21                      | 2                                                               | College Red<br>Ribbon Club |  |
| Webinar on National<br>Voluntary Blood Donation<br>Day                                                   | Goa state AIDS control<br>Society<br>(Goa SACS) through Red<br>Ribbon Club of college                                    | Oct-21                      | 61                                                              | College Red<br>Ribbon Club |  |