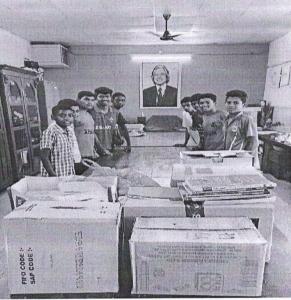

|                | <u>REPORT</u>                                                                             |
|----------------|-------------------------------------------------------------------------------------------|
| Title:         | BOOK BANK DRIVE                                                                           |
| Date and year: | 28 <sup>th</sup> February 2022                                                            |
| Venue:         | College Tiger Coop                                                                        |
| No. of         | 16                                                                                        |
| Participants   |                                                                                           |
| Objective:     | Community Outreach Programme – donating books to the needy school in village.             |
| Summary of     | The Drive to collect/donate the books was held on 28th February 2022. Mostly the          |
| the            | collection/donation of books was done by the teaching faculty members, wherein 16 faculty |
| proceedings    | members participated in donating, collecting and distributing of books. These books were  |
|                | segregated into concepts like educational books, novel, stories etc. Total 379 books were |
|                | collected and distributed to the students from Government High School, Bali.              |

Photographs

Faculty members that donated books to the needy school students of Government High School, Bali under Book Bank Drive

Collected Books given to needy school students of Government High School, Bali under Book Bank Drive