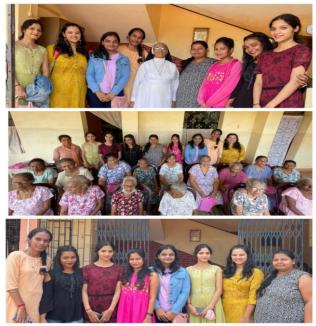

#### PHOTOGRAPHS OF THE PROGRAM

Figure 1 with the teachers of GPS Kakoda

Figure 2Interacting with the students of GPS Kakoda

Figure 5 Introductory talk by Dr. Manjita R Porob, Associate Professor

Figure 6 Spot prize winner at GPS Curchorem (Main)

Figure 6KhushiPrabhu Dessai delivering a talk on Health and Personal Hygiene

Figure 7Chowgule team distributing refreshments to GPS Gajanan

Figure 8 Ms. PadminiRaiker, Assistant Professor, felicitating Figure 9 Gifting saplings to the school authorities the best participants at GPS Gajanan