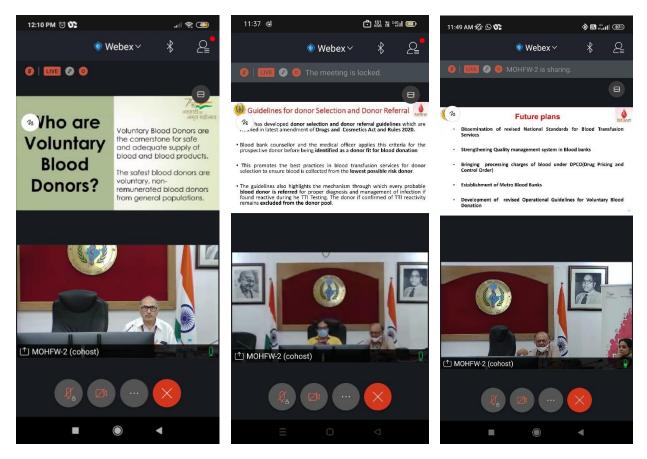

|
| AU200034                                                                  |
| 2102401                                                                   |
| Upload the clear photograph of Face Painting made by you<br>14 responses  |

This content is neither created nor endorsed by Google. Report Abuse - Terms of Service - Privacy Policy.

### Google Forms





Red Ribbon Club student members of Parvatibai Chowgule College of Arts and Science, Autonomous attended a webinar on the occasion of National Voluntary Blood Donation Day organized by Goa state AIDS control Society on 01<sup>st</sup> October 2021 in virtual mode from 11:00 am onwards.

#### Dr. Mayuri Naik RRC Convener

Some screenshots taken by the students while attending the webinar are as follows.





## RRC Activity: Webinar on National Voluntary Blood Donation Day

61 responses

**Publish analytics** 



| 22, | 1:25 PM                       | RRC Activity: Webinar on National Voluntary Blood Donation Day |
|-----|-------------------------------|----------------------------------------------------------------|
|     | Name (Write in Sentence Case  | e. Do not use CAPS)                                            |
|     | 61 responses                  |                                                                |
|     | Rose Suzanne Dias             |                                                                |
|     | Mahek carol                   |                                                                |
|     | Steffi Souza                  |