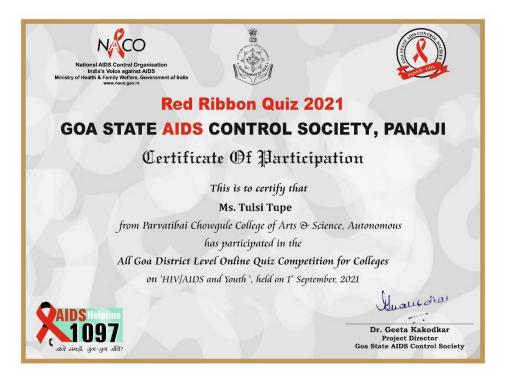

#### PARVATIBAI CHOWGULE COLLEGE O ARTS AND SCIENCE (AUTONOMOUS ) AQAR Report 2021-22: Criterion VII

| Name of the Activity                                                                                     | Tame of the Activity Organising Unit/ Agency/<br>Collaborating Agency                                                    |                             | Number of<br>students who<br>participated in<br>such activities | Organizing<br>Department   |  |
|----------------------------------------------------------------------------------------------------------|--------------------------------------------------------------------------------------------------------------------------|-----------------------------|-----------------------------------------------------------------|----------------------------|--|
| Educational Activity Series '                                                                            | Parvatibai Chowgule<br>College                                                                                           | February, 2022              | 88                                                              | Chemistry                  |  |
| Educational Activity Series-<br>test the skills-intra class<br>competition                               | Parvatibai Chowgule<br>College                                                                                           | March, 2022                 | 28                                                              | Chemistry                  |  |
| A Community Outreach<br>Program of the College for<br>village women<br>'Cook Healthy'                    | Parvatibai Chowgule<br>College                                                                                           | March, 2022                 |                                                                 | Chemistry                  |  |
| Book Bank for Needy<br>Children of Government High<br>School                                             | Arts Departments                                                                                                         | February, 2022              | 16                                                              | Sociology                  |  |
| Clothes Collection Drive for the Needy                                                                   | Arts Departments                                                                                                         | February, 2022              | 19                                                              | Sociology                  |  |
| Anna Dan for the Needy                                                                                   | Arts Department                                                                                                          | Apr-22                      | 4                                                               | Sociology                  |  |
| World Autism Day                                                                                         | Human Club                                                                                                               | Apr-22                      | 153                                                             | Sociology                  |  |
| Pride Parade                                                                                             | Human Club                                                                                                               | May-22                      | 138                                                             | Sociology                  |  |
| Blood Donation Camp                                                                                      | Red Ribbon Club and<br>National Service Scheme<br>unit in association with<br>Hospicio Hospital, Margao-<br>Goa          | Nov-21                      | 36 Students as<br>Donors and 48<br>Students as<br>Volunteers    | NSS                        |  |
| World Aids Day -<br>FLASHMOB                                                                             | Red Ribbon Club and<br>National Service Scheme<br>Unit in collaboration with<br>Career and Personal<br>Counseling Centre | Dec-21                      | 11                                                              | NSS                        |  |
| One Minute Video<br>Competition on the topic<br>HIV, TB and BD                                           | Red Ribbon Club                                                                                                          | 12-10-2021 to<br>22-10-2021 | 5                                                               | NSS                        |  |
| Online Face painting competition on HIV/AIDS                                                             | Red Ribbon Club                                                                                                          | 10-12-2021 to<br>17-12-2021 | 14                                                              | NSS                        |  |
| Online Half Day CapacityGoa state AIDS comBuilding Program onSocietyHIV/AIDS(Goa SACS)                   |                                                                                                                          | Aug-21                      | 2                                                               | College Red<br>Ribbon Club |  |
| All Goa District Level Online<br>Quiz competition for Red<br>Ribbon Club Student<br>Members for Colleges | Goa state AIDS control<br>Society<br>(Goa SACS) through Red<br>Ribbon Club of college                                    | Sep-21                      | 2                                                               | College Red<br>Ribbon Club |  |
| Webinar on National<br>Voluntary Blood Donation<br>Day                                                   | Goa state AIDS control<br>Society<br>(Goa SACS) through Red<br>Ribbon Club of college                                    | Oct-21                      | 61                                                              | College Red<br>Ribbon Club |  |