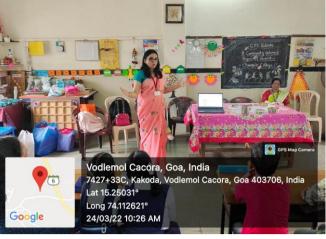

#### PHOTOGRAPHS OF THE PROGRAM

Figure 1 with the teachers of GPS Kakoda

Figure 2Interacting with the students of GPS Kakoda

Figure 5 Introductory talk by Dr. Manjita R Porob, Associate Professor

Figure 6 Spot prize winner at GPS Curchorem (Main)