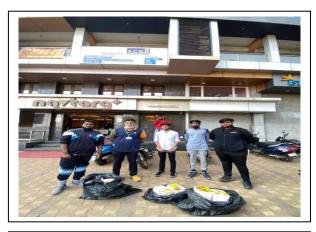

|                | <u>REPORT</u>                                                                             |
|----------------|-------------------------------------------------------------------------------------------|
| Title:         | BOOK BANK DRIVE                                                                           |
| Date and year: | 28 <sup>th</sup> February 2022                                                            |
| Venue:         | College Tiger Coop                                                                        |
| No. of         | 16                                                                                        |
| Participants   |                                                                                           |
| Objective:     | Community Outreach Programme – donating books to the needy school in village.             |
| Summary of     | The Drive to collect/donate the books was held on 28th February 2022. Mostly the          |
| the            | collection/donation of books was done by the teaching faculty members, wherein 16 faculty |
| proceedings    | members participated in donating, collecting and distributing of books. These books were  |
|                | segregated into concepts like educational books, novel, stories etc. Total 379 books were |
|                | collected and distributed to the students from Government High School, Bali.              |

Photographs

Faculty members that donated books to the needy school students of Government High School, Bali under Book Bank Drive

Collected Books given to needy school students of Government High School, Bali under Book Bank Drive