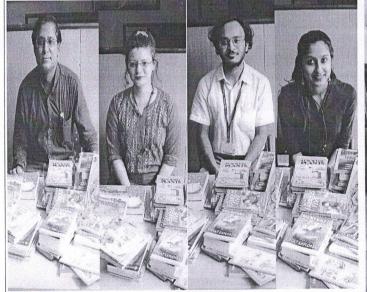

|                | <u>REPORT</u>                                                                             |
|----------------|-------------------------------------------------------------------------------------------|
| Title:         | BOOK BANK DRIVE                                                                           |
| Date and year: | 28 <sup>th</sup> February 2022                                                            |
| Venue:         | College Tiger Coop                                                                        |
| No. of         | 16                                                                                        |
| Participants   |                                                                                           |
| Objective:     | Community Outreach Programme – donating books to the needy school in village.             |
| Summary of     | The Drive to collect/donate the books was held on 28th February 2022. Mostly the          |
| the            | collection/donation of books was done by the teaching faculty members, wherein 16 faculty |
| proceedings    | members participated in donating, collecting and distributing of books. These books were  |
|                | segregated into concepts like educational books, novel, stories etc. Total 379 books were |
|                | collected and distributed to the students from Government High School, Bali.              |

Photographs

Faculty members that donated books to the needy school students of Government High School, Bali under Book Bank Drive

Collected Books given to needy school students of Government High School, Bali under Book Bank Drive