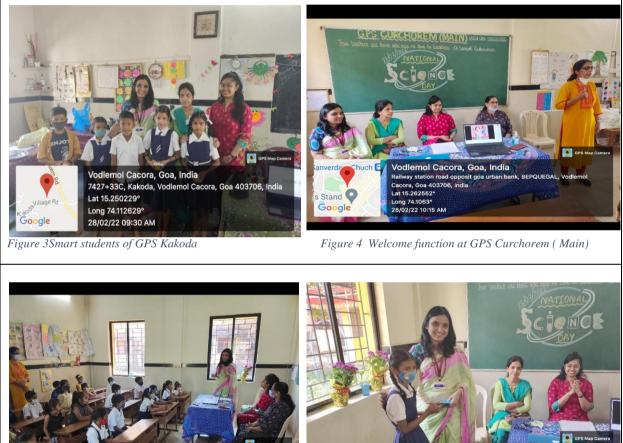

#### PHOTOGRAPHS OF THE PROGRAM

Figure 1 with the teachers of GPS Kakoda

Figure 2Interacting with the students of GPS Kakoda

Figure 5 Introductory talk by Dr. Manjita R Porob, Associate Professor

Figure 6 Spot prize winner at GPS Curchorem (Main)

Figure 6KhushiPrabhu Dessai delivering a talk on Health and Personal Hygiene

Figure 7Chowgule team distributing refreshments to GPS Gajanan

Figure 8 Ms. PadminiRaiker, Assistant Professor, felicitating Figure 9 Gifting saplings to the school authorities the best participants at GPS Gajanan