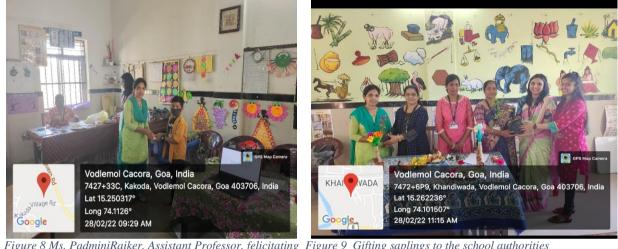

Figure 6KhushiPrabhu Dessai delivering a talk on Health and Personal Hygiene

Figure 7Chowgule team distributing refreshments to GPS Gajanan

Figure 8 Ms. PadminiRaiker, Assistant Professor, felicitating Figure 9 Gifting saplings to the school authorities the best participants at GPS Gajanan