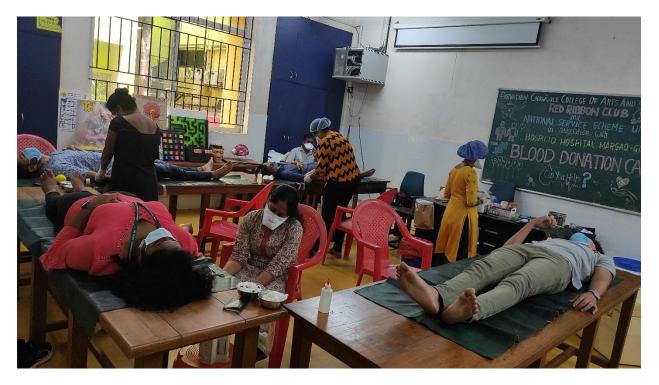

#### PARVATIBAI CHOWGULE COLLEGE O ARTS AND SCIENCE (AUTONOMOUS ) AQAR Report 2021-22: Criterion VII

| Name of the Activity                                                                                     | Tame of the Activity Organising Unit/ Agency/<br>Collaborating Agency                                                    |                             | Number of<br>students who<br>participated in<br>such activities | Organizing<br>Department   |  |
|----------------------------------------------------------------------------------------------------------|--------------------------------------------------------------------------------------------------------------------------|-----------------------------|-----------------------------------------------------------------|----------------------------|--|
| Educational Activity Series '                                                                            | Parvatibai Chowgule<br>College                                                                                           | February, 2022              | 88                                                              | Chemistry                  |  |
| Educational Activity Series-<br>test the skills-intra class<br>competition                               | Parvatibai Chowgule<br>College                                                                                           | March, 2022                 | 28                                                              | Chemistry                  |  |
| A Community Outreach<br>Program of the College for<br>village women<br>'Cook Healthy'                    | Parvatibai Chowgule<br>College                                                                                           | March, 2022                 |                                                                 | Chemistry                  |  |
| Book Bank for Needy<br>Children of Government High<br>School                                             | Arts Departments                                                                                                         | February, 2022              | 16                                                              | Sociology                  |  |
| Clothes Collection Drive for the Needy                                                                   | Arts Departments                                                                                                         | February, 2022              | 19                                                              | Sociology                  |  |
| Anna Dan for the Needy                                                                                   | Arts Department                                                                                                          | Apr-22                      | 4                                                               | Sociology                  |  |
| World Autism Day                                                                                         | Human Club                                                                                                               | Apr-22                      | 153                                                             | Sociology                  |  |
| Pride Parade                                                                                             | Human Club                                                                                                               | May-22                      | 138                                                             | Sociology                  |  |
| Blood Donation Camp                                                                                      | Red Ribbon Club and<br>National Service Scheme<br>unit in association with<br>Hospicio Hospital, Margao-<br>Goa          | Nov-21                      | 36 Students as<br>Donors and 48<br>Students as<br>Volunteers    | NSS                        |  |
| World Aids Day -<br>FLASHMOB                                                                             | Red Ribbon Club and<br>National Service Scheme<br>Unit in collaboration with<br>Career and Personal<br>Counseling Centre | Dec-21                      | 11                                                              | NSS                        |  |
| One Minute Video<br>Competition on the topic<br>HIV, TB and BD                                           | Red Ribbon Club                                                                                                          | 12-10-2021 to<br>22-10-2021 | 5                                                               | NSS                        |  |
| Online Face painting competition on HIV/AIDS                                                             | Red Ribbon Club                                                                                                          | 10-12-2021 to<br>17-12-2021 | 14                                                              | NSS                        |  |
| Online Half Day CapacityGoa state AIDS comBuilding Program onSocietyHIV/AIDS(Goa SACS)                   |                                                                                                                          | Aug-21                      | 2                                                               | College Red<br>Ribbon Club |  |
| All Goa District Level Online<br>Quiz competition for Red<br>Ribbon Club Student<br>Members for Colleges | Goa state AIDS control<br>Society<br>(Goa SACS) through Red<br>Ribbon Club of college                                    | Sep-21                      | 2                                                               | College Red<br>Ribbon Club |  |
| Webinar on National<br>Voluntary Blood Donation<br>Day                                                   | Goa state AIDS control<br>Society<br>(Goa SACS) through Red<br>Ribbon Club of college                                    | Oct-21                      | 61                                                              | College Red<br>Ribbon Club |  |