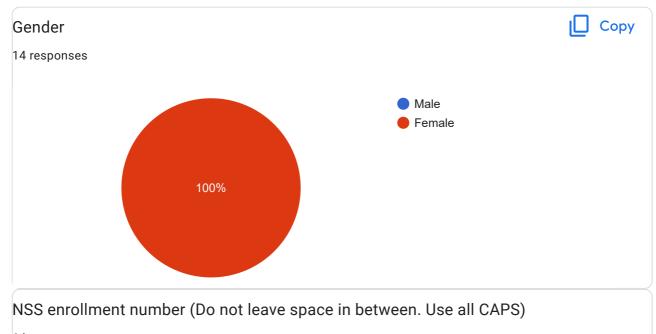

feedback and also if possible a photo of the winners with your Principal and NewIndia@75 Nodal Teacher.

The Prize winners will be announced and posted on Goa SACS Social Media Handles of Instagram, Facebook and Twitter. Kindly like and follow.

Thanking you in anticipation,

Yours faithfully,

Dr. Geeta Kakodkar, **Project Director** 

# RRC Activity: Online Face Painting Competition

14 responses

#### **Publish analytics**

#### Name (Write in Sentence Case. Do not use CAPS)

14 responses

Aransha Michelle Rodrigues

Simone Valanca Goes

Kamya Rajesh Karde

Megan mariam dias

Sejal mayekar

Shreya Rao

Saili naik

Sujata Patil

jesslin dias

Vanetta pamela silveira

Samiksha Suryakant Naik

Rochelle Mellissa Rowland salema

Valerie Janeliz Temudo

Menoshka Leanza Vas

7/21/22, 1:15 PM



14 responses

NSS/2021-22/156

NSS/2021-22/334

NSS/2021-22/176

NSS/2021-22/183

NSS/2021-22/126

NSS/2021-22/200

NSS/2021-22/120

NSS/2021-22/133

NSS2021-22/238

NSS/2021-22/078

NSS/2021-22/122

NSS/2021-22/059

NSS/2021-22/143

Nss/2021-22/050

| Roll Number (Do not leave space in between. Use all CAPS)<br>14 responses |
|---------------------------------------------------------------------------|
| SU200086                                                                  |
| SU190110                                                                  |
| SU200193                                                                  |
| SU200199                                                                  |
| AU200011                                                                  |
|