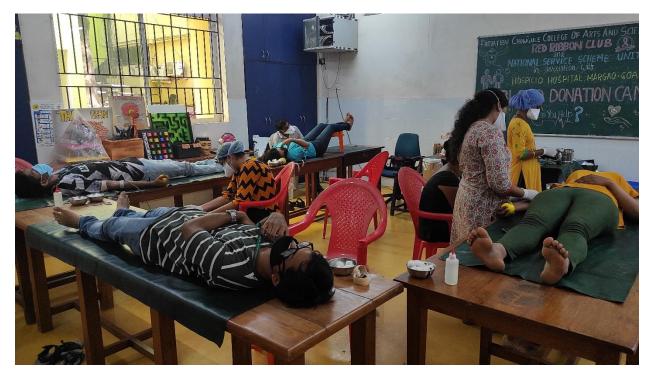

#### PARVATIBAI CHOWGULE COLLEGE O ARTS AND SCIENCE (AUTONOMOUS ) AQAR Report 2021-22: Criterion VII

| Name of the Activity                                                                                     | Tame of the Activity Organising Unit/ Agency/<br>Collaborating Agency                                                    |                             | Number of<br>students who<br>participated in<br>such activities | Organizing<br>Department   |  |
|----------------------------------------------------------------------------------------------------------|--------------------------------------------------------------------------------------------------------------------------|-----------------------------|-----------------------------------------------------------------|----------------------------|--|
| Educational Activity Series '                                                                            | Parvatibai Chowgule<br>College                                                                                           | February, 2022              | 88                                                              | Chemistry                  |  |
| Educational Activity Series-<br>test the skills-intra class<br>competition                               | Parvatibai Chowgule<br>College                                                                                           | March, 2022                 | 28                                                              | Chemistry                  |  |
| A Community Outreach<br>Program of the College for<br>village women<br>'Cook Healthy'                    | Parvatibai Chowgule<br>College                                                                                           | March, 2022                 |                                                                 | Chemistry                  |  |
| Book Bank for Needy<br>Children of Government High<br>School                                             | Arts Departments                                                                                                         | February, 2022              | 16                                                              | Sociology                  |  |
| Clothes Collection Drive for the Needy                                                                   | Arts Departments                                                                                                         | February, 2022              | 19                                                              | Sociology                  |  |
| Anna Dan for the Needy                                                                                   | Arts Department                                                                                                          | Apr-22                      | 4                                                               | Sociology                  |  |
| World Autism Day                                                                                         | Human Club                                                                                                               | Apr-22                      | 153                                                             | Sociology                  |  |
| Pride Parade                                                                                             | Human Club                                                                                                               | May-22                      | 138                                                             | Sociology                  |  |
| Blood Donation Camp                                                                                      | Red Ribbon Club and<br>National Service Scheme<br>unit in association with<br>Hospicio Hospital, Margao-<br>Goa          | Nov-21                      | 36 Students as<br>Donors and 48<br>Students as<br>Volunteers    | NSS                        |  |
| World Aids Day -<br>FLASHMOB                                                                             | Red Ribbon Club and<br>National Service Scheme<br>Unit in collaboration with<br>Career and Personal<br>Counseling Centre | Dec-21                      | 11                                                              | NSS                        |  |
| One Minute Video<br>Competition on the topic<br>HIV, TB and BD                                           | Red Ribbon Club                                                                                                          | 12-10-2021 to<br>22-10-2021 | 5                                                               | NSS                        |  |
| Online Face painting competition on HIV/AIDS                                                             | Red Ribbon Club                                                                                                          | 10-12-2021 to<br>17-12-2021 | 14                                                              | NSS                        |  |
| Online Half Day CapacityGoa state AIDS comBuilding Program onSocietyHIV/AIDS(Goa SACS)                   |                                                                                                                          | Aug-21                      | 2                                                               | College Red<br>Ribbon Club |  |
| All Goa District Level Online<br>Quiz competition for Red<br>Ribbon Club Student<br>Members for Colleges | Goa state AIDS control<br>Society<br>(Goa SACS) through Red<br>Ribbon Club of college                                    | Sep-21                      | 2                                                               | College Red<br>Ribbon Club |  |
| Webinar on National<br>Voluntary Blood Donation<br>Day                                                   | Goa state AIDS control<br>Society<br>(Goa SACS) through Red<br>Ribbon Club of college                                    | Oct-21                      | 61                                                              | College Red<br>Ribbon Club |  |