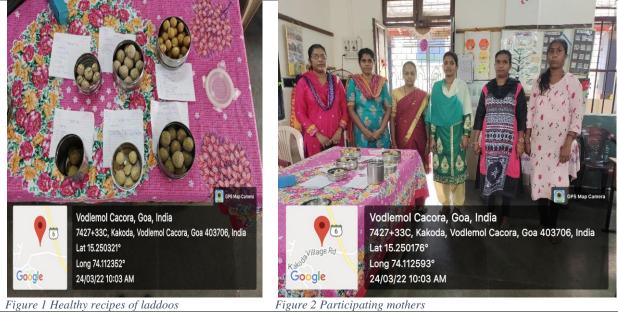

#### ACADEMIC YEAR 2021-2022

| Activity:                  | A Community Outreach Program of the College for village women                                                                                                                                                                                                                                                                                                                                                                                                             |
|----------------------------|---------------------------------------------------------------------------------------------------------------------------------------------------------------------------------------------------------------------------------------------------------------------------------------------------------------------------------------------------------------------------------------------------------------------------------------------------------------------------|
|                            | 'Cook Healthy'                                                                                                                                                                                                                                                                                                                                                                                                                                                            |
| Date and year:             | 24/3/2022                                                                                                                                                                                                                                                                                                                                                                                                                                                                 |
| Venue:                     | Remote village Government primary schools (GPS)                                                                                                                                                                                                                                                                                                                                                                                                                           |
|                            | GPS Kakoda Goa                                                                                                                                                                                                                                                                                                                                                                                                                                                            |
| Objective:                 | <ul> <li>This community outreach program aimed to encourage and inspire the under privileged mothers of the primary students of GPS Kakoda. A cooking competitions was organized for the mothers of the school children under the banner "cook Healthy". Winners were given prizes and also participation prizes were also given to all the participants to encourage their participation.</li> <li>A talk was delivered on 'Waste segregation and Management'</li> </ul> |
| No. of<br>Beneficiaries    | GPS Kakoda Goa, 8 parents                                                                                                                                                                                                                                                                                                                                                                                                                                                 |
| Sequence of                | Cooking competition: Cook Healthy and Nutritional                                                                                                                                                                                                                                                                                                                                                                                                                         |
| events /Resource           | Talk on Segregation of Dry and Wet waste                                                                                                                                                                                                                                                                                                                                                                                                                                  |
| person/s:                  | Prize distribution                                                                                                                                                                                                                                                                                                                                                                                                                                                        |
| Organizing team            | Manjita R Porob, Associate Professor                                                                                                                                                                                                                                                                                                                                                                                                                                      |
|                            | Padmini C.Raiker, Assistant Professor                                                                                                                                                                                                                                                                                                                                                                                                                                     |
|                            | 1)Samarth Sawant, Student 2)Gopal Sawant, Student                                                                                                                                                                                                                                                                                                                                                                                                                         |
|                            | 3)Carol Fernandes, Student 4)Sara Shaikh, Student                                                                                                                                                                                                                                                                                                                                                                                                                         |
| Summary of the proceedings | The school authorities welcomed and introduced our team. Ms. PadminiRaiker welcomed the parents and informed them about the importance of healthy recipes. Our 4 students of Chemistry, judged the competitions Dr. Manjita R Porob gave a talk on 'Waste segregation and management'. Recreation games were conducted for the parents followed by the Prize distribution ceremony. Vote of thanks was proposed by the school authorities.                                |

#### PHOTOGRAPHS OF THE PROGRAM

Figure 3 Listening to the talk on Waste management

Figure 4 Talk on Waste Management by Dr. Manjita R Porob, Associate Professor

Figure 5 First Prize winner

Figure 6 Prizes for the winners