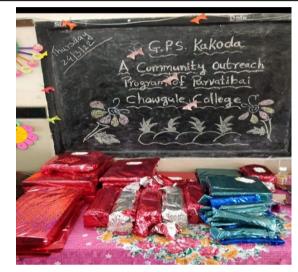

#### ACADEMIC YEAR 2021-2022

| Activity:                                    | 'Educational Activity Series '- A Community Outreach Program of the<br>College                                                                                                                                                                                                                                                                                                                                                                                                                                                                                                                                                                                                                                                                                                                                                                                                                                                                                           |  |  |  |  |  |
|----------------------------------------------|--------------------------------------------------------------------------------------------------------------------------------------------------------------------------------------------------------------------------------------------------------------------------------------------------------------------------------------------------------------------------------------------------------------------------------------------------------------------------------------------------------------------------------------------------------------------------------------------------------------------------------------------------------------------------------------------------------------------------------------------------------------------------------------------------------------------------------------------------------------------------------------------------------------------------------------------------------------------------|--|--|--|--|--|
| Date and year:                               | 28/2/2022                                                                                                                                                                                                                                                                                                                                                                                                                                                                                                                                                                                                                                                                                                                                                                                                                                                                                                                                                                |  |  |  |  |  |
| Venue:                                       | Remote village Government primary schools (GPS)                                                                                                                                                                                                                                                                                                                                                                                                                                                                                                                                                                                                                                                                                                                                                                                                                                                                                                                          |  |  |  |  |  |
|                                              | <ol> <li>GPS Kakoda Goa</li> <li>GPS Curchorem (Main) Goa</li> <li>GPS GajananCurchorem Goa</li> </ol>                                                                                                                                                                                                                                                                                                                                                                                                                                                                                                                                                                                                                                                                                                                                                                                                                                                                   |  |  |  |  |  |
| Objective:                                   | <ul> <li>This community outreach program aimed to encourage and inspire the under privileged primary students community of remote villages of Goa. Such students are more motivated and inspired by visits and talks from external faculty hence a program was designed on the theme of 'Health and Personal hygiene' to combat the current pandemic situation.</li> <li>The goal was also to distribute them the basic cleanliness hamper to make these students understand the importance of cleanliness.</li> <li>It was also required to impart basic knowledge of environmental science emphasising the importance of trees.</li> <li>Another objective of this program was to make our students aware of the challenges faced by these under privileged students such that they feel the need of being responsible towards society.</li> <li>On purpose the resource person selected for the event was our own student to inculcate confidence in them.</li> </ul> |  |  |  |  |  |
| No. of                                       | 1) GPS Kakoda Goa (28 students & 2 faculty)                                                                                                                                                                                                                                                                                                                                                                                                                                                                                                                                                                                                                                                                                                                                                                                                                                                                                                                              |  |  |  |  |  |
| Beneficiaries                                | 2) GPS Curchorem (Main) Goa( 28 students & 2 faculty)                                                                                                                                                                                                                                                                                                                                                                                                                                                                                                                                                                                                                                                                                                                                                                                                                                                                                                                    |  |  |  |  |  |
| C                                            | 3) GPS GajananCurchorem Goa ( 32 students & 3 faculty)                                                                                                                                                                                                                                                                                                                                                                                                                                                                                                                                                                                                                                                                                                                                                                                                                                                                                                                   |  |  |  |  |  |
| Sequence of<br>events /Resource<br>person/s: | <ul> <li>Talk on 'Health and Personal hygiene' by Ms.KhushiPrabhu Dessai</li> <li>Basic Introduction to Environmental Science.</li> </ul>                                                                                                                                                                                                                                                                                                                                                                                                                                                                                                                                                                                                                                                                                                                                                                                                                                |  |  |  |  |  |
|                                              | Distribution of hygiene essential hamper and refreshments to the students.                                                                                                                                                                                                                                                                                                                                                                                                                                                                                                                                                                                                                                                                                                                                                                                                                                                                                               |  |  |  |  |  |
|                                              | Distribution of Saplings to the school to inculcate importance of trees to save<br>environment.                                                                                                                                                                                                                                                                                                                                                                                                                                                                                                                                                                                                                                                                                                                                                                                                                                                                          |  |  |  |  |  |
| Organizing team                              | Manjita R Porob, Associate Professor                                                                                                                                                                                                                                                                                                                                                                                                                                                                                                                                                                                                                                                                                                                                                                                                                                                                                                                                     |  |  |  |  |  |
|                                              | PadminiC.Raiker, Assistant Professor                                                                                                                                                                                                                                                                                                                                                                                                                                                                                                                                                                                                                                                                                                                                                                                                                                                                                                                                     |  |  |  |  |  |
|                                              | Khushi N Prabhu Dessai, Student                                                                                                                                                                                                                                                                                                                                                                                                                                                                                                                                                                                                                                                                                                                                                                                                                                                                                                                                          |  |  |  |  |  |
| Summary of the                               | The program was repeated at 3 different premises. Individual school authorities                                                                                                                                                                                                                                                                                                                                                                                                                                                                                                                                                                                                                                                                                                                                                                                                                                                                                          |  |  |  |  |  |
| proceedings                                  |                                                                                                                                                                                                                                                                                                                                                                                                                                                                                                                                                                                                                                                                                                                                                                                                                                                                                                                                                                          |  |  |  |  |  |
|                                              | welcomed and introduced our team. Dr. Manjita Porob introduced the outline of the                                                                                                                                                                                                                                                                                                                                                                                                                                                                                                                                                                                                                                                                                                                                                                                                                                                                                        |  |  |  |  |  |
|                                              | program and Ms. KhushiPrabhu Dessai presented the talk. Dr. Manjita R Porob                                                                                                                                                                                                                                                                                                                                                                                                                                                                                                                                                                                                                                                                                                                                                                                                                                                                                              |  |  |  |  |  |
|                                              | conducted a quiz and discussion session for the beneficiary students. Personal                                                                                                                                                                                                                                                                                                                                                                                                                                                                                                                                                                                                                                                                                                                                                                                                                                                                                           |  |  |  |  |  |
|                                              | hygiene gift hampers and refreshments were distributed to the students followed by                                                                                                                                                                                                                                                                                                                                                                                                                                                                                                                                                                                                                                                                                                                                                                                                                                                                                       |  |  |  |  |  |
|                                              | gifting of the saplings to the school authorities. Mrs. PadminiRaiker thanked the                                                                                                                                                                                                                                                                                                                                                                                                                                                                                                                                                                                                                                                                                                                                                                                                                                                                                        |  |  |  |  |  |
|                                              | school on behalf of our college for giving us consent to organize this event.                                                                                                                                                                                                                                                                                                                                                                                                                                                                                                                                                                                                                                                                                                                                                                                                                                                                                            |  |  |  |  |  |
|                                              | Vote of thanks was proposed by the school authorities.                                                                                                                                                                                                                                                                                                                                                                                                                                                                                                                                                                                                                                                                                                                                                                                                                                                                                                                   |  |  |  |  |  |