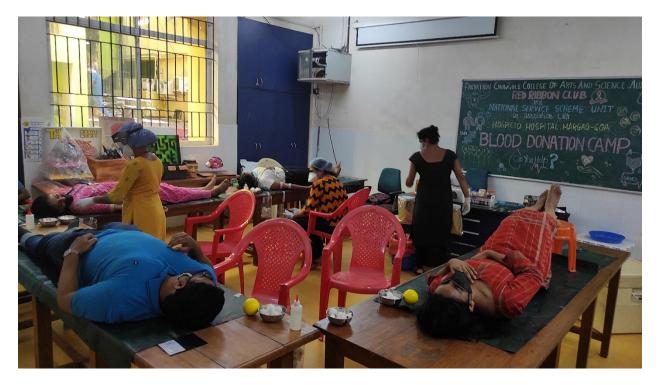

#### PARVATIBAI CHOWGULE COLLEGE O ARTS AND SCIENCE (AUTONOMOUS ) AQAR Report 2021-22: Criterion VII

| Name of the Activity                                                                                     | Tame of the Activity Organising Unit/ Agency/<br>Collaborating Agency                                                    |                             | Number of<br>students who<br>participated in<br>such activities | Organizing<br>Department   |  |
|----------------------------------------------------------------------------------------------------------|--------------------------------------------------------------------------------------------------------------------------|-----------------------------|-----------------------------------------------------------------|----------------------------|--|
| Educational Activity Series '                                                                            | Parvatibai Chowgule<br>College                                                                                           | February, 2022              | 88                                                              | Chemistry                  |  |
| Educational Activity Series-<br>test the skills-intra class<br>competition                               | Parvatibai Chowgule<br>College                                                                                           | March, 2022                 | 28                                                              | Chemistry                  |  |
| A Community Outreach<br>Program of the College for<br>village women<br>'Cook Healthy'                    | Parvatibai Chowgule<br>College                                                                                           | March, 2022                 |                                                                 | Chemistry                  |  |
| Book Bank for Needy<br>Children of Government High<br>School                                             | Arts Departments                                                                                                         | February, 2022              | 16                                                              | Sociology                  |  |
| Clothes Collection Drive for the Needy                                                                   | Arts Departments                                                                                                         | February, 2022              | 19                                                              | Sociology                  |  |
| Anna Dan for the Needy                                                                                   | Arts Department                                                                                                          | Apr-22                      | 4                                                               | Sociology                  |  |
| World Autism Day                                                                                         | Human Club                                                                                                               | Apr-22                      | 153                                                             | Sociology                  |  |
| Pride Parade                                                                                             | Human Club                                                                                                               | May-22                      | 138                                                             | Sociology                  |  |
| Blood Donation Camp                                                                                      | Red Ribbon Club and<br>National Service Scheme<br>unit in association with<br>Hospicio Hospital, Margao-<br>Goa          | Nov-21                      | 36 Students as<br>Donors and 48<br>Students as<br>Volunteers    | NSS                        |  |
| World Aids Day -<br>FLASHMOB                                                                             | Red Ribbon Club and<br>National Service Scheme<br>Unit in collaboration with<br>Career and Personal<br>Counseling Centre | Dec-21                      | 11                                                              | NSS                        |  |
| One Minute Video<br>Competition on the topic<br>HIV, TB and BD                                           | Red Ribbon Club                                                                                                          | 12-10-2021 to<br>22-10-2021 | 5                                                               | NSS                        |  |
| Online Face painting competition on HIV/AIDS                                                             | Red Ribbon Club                                                                                                          | 10-12-2021 to<br>17-12-2021 | 14                                                              | NSS                        |  |
| Online Half Day CapacityGoa state AIDS comBuilding Program onSocietyHIV/AIDS(Goa SACS)                   |                                                                                                                          | Aug-21                      | 2                                                               | College Red<br>Ribbon Club |  |
| All Goa District Level Online<br>Quiz competition for Red<br>Ribbon Club Student<br>Members for Colleges | Goa state AIDS control<br>Society<br>(Goa SACS) through Red<br>Ribbon Club of college                                    | Sep-21                      | 2                                                               | College Red<br>Ribbon Club |  |
| Webinar on National<br>Voluntary Blood Donation<br>Day                                                   | Goa state AIDS control<br>Society<br>(Goa SACS) through Red<br>Ribbon Club of college                                    | Oct-21                      | 61                                                              | College Red<br>Ribbon Club |  |