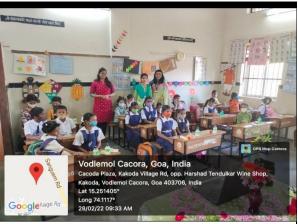

#### PHOTOGRAPHS OF THE PROGRAM

Figure 1 with the teachers of GPS Kakoda

Figure 2Interacting with the students of GPS Kakoda

Figure 5 Introductory talk by Dr. Manjita R Porob, Associate Professor

Figure 6 Spot prize winner at GPS Curchorem (Main)