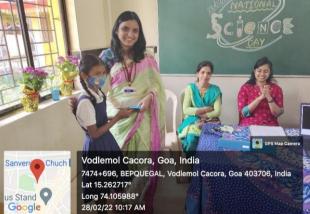

Figure 6KhushiPrabhu Dessai delivering a talk on Health and Personal Hygiene

Figure 7Chowgule team distributing refreshments to GPS Gajanan

Figure 8 Ms. PadminiRaiker, Assistant Professor, felicitating Figure 9 Gifting saplings to the school authorities the best participants at GPS Gajanan