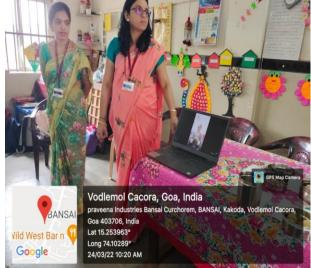

#### PHOTOGRAPHS OF THE PROGRAM

Figure 1 Drawing competition in progress

Figure 3 Marathi Rhymes competition

Figure 2 Students enjoying Memory game

Figure 4 Talk on importance of Swachh Bharat Abhiyan

Figure 6 Dr. Ananya Das giving a virtual address

Figure 7 Students handing over the games donated by Dr. Ananya Das, Vice Principal

Figure 8 With the faculty of GPS Kakoda

Figure 9 With the prize winners