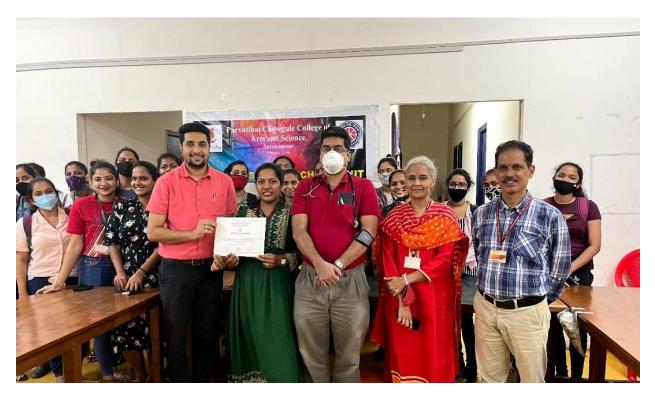

#### PARVATIBAI CHOWGULE COLLEGE O ARTS AND SCIENCE (AUTONOMOUS ) AQAR Report 2021-22: Criterion VII

| Name of the Activity                                                                                     | Tame of the Activity Organising Unit/ Agency/<br>Collaborating Agency                                                    |                             | Number of<br>students who<br>participated in<br>such activities | Organizing<br>Department   |  |
|----------------------------------------------------------------------------------------------------------|--------------------------------------------------------------------------------------------------------------------------|-----------------------------|-----------------------------------------------------------------|----------------------------|--|
| Educational Activity Series '                                                                            | Parvatibai Chowgule<br>College                                                                                           | February, 2022              | 88                                                              | Chemistry                  |  |
| Educational Activity Series-<br>test the skills-intra class<br>competition                               | Parvatibai Chowgule<br>College                                                                                           | March, 2022                 | 28                                                              | Chemistry                  |  |
| A Community Outreach<br>Program of the College for<br>village women<br>'Cook Healthy'                    | Parvatibai Chowgule<br>College                                                                                           | March, 2022                 |                                                                 | Chemistry                  |  |
| Book Bank for Needy<br>Children of Government High<br>School                                             | Arts Departments                                                                                                         | February, 2022              | 16                                                              | Sociology                  |  |
| Clothes Collection Drive for the Needy                                                                   | Arts Departments                                                                                                         | February, 2022              | 19                                                              | Sociology                  |  |
| Anna Dan for the Needy                                                                                   | Arts Department                                                                                                          | Apr-22                      | 4                                                               | Sociology                  |  |
| World Autism Day                                                                                         | Human Club                                                                                                               | Apr-22                      | 153                                                             | Sociology                  |  |
| Pride Parade                                                                                             | Human Club                                                                                                               | May-22                      | 138                                                             | Sociology                  |  |
| Blood Donation Camp                                                                                      | Red Ribbon Club and<br>National Service Scheme<br>unit in association with<br>Hospicio Hospital, Margao-<br>Goa          | Nov-21                      | 36 Students as<br>Donors and 48<br>Students as<br>Volunteers    | NSS                        |  |
| World Aids Day -<br>FLASHMOB                                                                             | Red Ribbon Club and<br>National Service Scheme<br>Unit in collaboration with<br>Career and Personal<br>Counseling Centre | Dec-21                      | 11                                                              | NSS                        |  |
| One Minute Video<br>Competition on the topic<br>HIV, TB and BD                                           | Red Ribbon Club                                                                                                          | 12-10-2021 to<br>22-10-2021 | 5                                                               | NSS                        |  |
| Online Face painting competition on HIV/AIDS                                                             | Red Ribbon Club                                                                                                          | 10-12-2021 to<br>17-12-2021 | 14                                                              | NSS                        |  |
| Online Half Day CapacityGoa state AIDS comBuilding Program onSocietyHIV/AIDS(Goa SACS)                   |                                                                                                                          | Aug-21                      | 2                                                               | College Red<br>Ribbon Club |  |
| All Goa District Level Online<br>Quiz competition for Red<br>Ribbon Club Student<br>Members for Colleges | Goa state AIDS control<br>Society<br>(Goa SACS) through Red<br>Ribbon Club of college                                    | Sep-21                      | 2                                                               | College Red<br>Ribbon Club |  |
| Webinar on National<br>Voluntary Blood Donation<br>Day                                                   | Goa state AIDS control<br>Society<br>(Goa SACS) through Red<br>Ribbon Club of college                                    | Oct-21                      | 61                                                              | College Red<br>Ribbon Club |  |