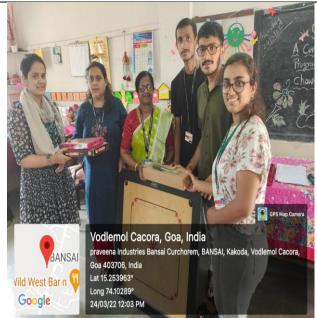

#### ACADEMIC YEAR 2021-2022

| Activity:                                    | 'Educational Activity Series '- A Community Outreach Program of the<br>College                                                                                                                                                                                                                                                                                                                                                                                                                                                                                                                                                                                                                                                                                                                                                                                                                                                                                           |  |  |  |  |  |
|----------------------------------------------|--------------------------------------------------------------------------------------------------------------------------------------------------------------------------------------------------------------------------------------------------------------------------------------------------------------------------------------------------------------------------------------------------------------------------------------------------------------------------------------------------------------------------------------------------------------------------------------------------------------------------------------------------------------------------------------------------------------------------------------------------------------------------------------------------------------------------------------------------------------------------------------------------------------------------------------------------------------------------|--|--|--|--|--|
| Date and year:                               | 28/2/2022                                                                                                                                                                                                                                                                                                                                                                                                                                                                                                                                                                                                                                                                                                                                                                                                                                                                                                                                                                |  |  |  |  |  |
| Venue:                                       | Remote village Government primary schools (GPS)                                                                                                                                                                                                                                                                                                                                                                                                                                                                                                                                                                                                                                                                                                                                                                                                                                                                                                                          |  |  |  |  |  |
|                                              | <ol> <li>GPS Kakoda Goa</li> <li>GPS Curchorem (Main) Goa</li> <li>GPS GajananCurchorem Goa</li> </ol>                                                                                                                                                                                                                                                                                                                                                                                                                                                                                                                                                                                                                                                                                                                                                                                                                                                                   |  |  |  |  |  |
| Objective:                                   | <ul> <li>This community outreach program aimed to encourage and inspire the under privileged primary students community of remote villages of Goa. Such students are more motivated and inspired by visits and talks from external faculty hence a program was designed on the theme of 'Health and Personal hygiene' to combat the current pandemic situation.</li> <li>The goal was also to distribute them the basic cleanliness hamper to make these students understand the importance of cleanliness.</li> <li>It was also required to impart basic knowledge of environmental science emphasising the importance of trees.</li> <li>Another objective of this program was to make our students aware of the challenges faced by these under privileged students such that they feel the need of being responsible towards society.</li> <li>On purpose the resource person selected for the event was our own student to inculcate confidence in them.</li> </ul> |  |  |  |  |  |
| No. of                                       | 1) GPS Kakoda Goa (28 students & 2 faculty)                                                                                                                                                                                                                                                                                                                                                                                                                                                                                                                                                                                                                                                                                                                                                                                                                                                                                                                              |  |  |  |  |  |
| Beneficiaries                                | 2) GPS Curchorem (Main) Goa( 28 students & 2 faculty)                                                                                                                                                                                                                                                                                                                                                                                                                                                                                                                                                                                                                                                                                                                                                                                                                                                                                                                    |  |  |  |  |  |
| C                                            | 3) GPS GajananCurchorem Goa ( 32 students & 3 faculty)                                                                                                                                                                                                                                                                                                                                                                                                                                                                                                                                                                                                                                                                                                                                                                                                                                                                                                                   |  |  |  |  |  |
| Sequence of<br>events /Resource<br>person/s: | <ul> <li>Talk on 'Health and Personal hygiene' by Ms.KhushiPrabhu Dessai</li> <li>Basic Introduction to Environmental Science.</li> </ul>                                                                                                                                                                                                                                                                                                                                                                                                                                                                                                                                                                                                                                                                                                                                                                                                                                |  |  |  |  |  |
|                                              | Distribution of hygiene essential hamper and refreshments to the students.                                                                                                                                                                                                                                                                                                                                                                                                                                                                                                                                                                                                                                                                                                                                                                                                                                                                                               |  |  |  |  |  |
|                                              | Distribution of Saplings to the school to inculcate importance of trees to save<br>environment.                                                                                                                                                                                                                                                                                                                                                                                                                                                                                                                                                                                                                                                                                                                                                                                                                                                                          |  |  |  |  |  |
| Organizing team                              | Manjita R Porob, Associate Professor                                                                                                                                                                                                                                                                                                                                                                                                                                                                                                                                                                                                                                                                                                                                                                                                                                                                                                                                     |  |  |  |  |  |
|                                              | PadminiC.Raiker, Assistant Professor                                                                                                                                                                                                                                                                                                                                                                                                                                                                                                                                                                                                                                                                                                                                                                                                                                                                                                                                     |  |  |  |  |  |
|                                              | Khushi N Prabhu Dessai, Student                                                                                                                                                                                                                                                                                                                                                                                                                                                                                                                                                                                                                                                                                                                                                                                                                                                                                                                                          |  |  |  |  |  |
| Summary of the                               | The program was repeated at 3 different premises. Individual school authorities                                                                                                                                                                                                                                                                                                                                                                                                                                                                                                                                                                                                                                                                                                                                                                                                                                                                                          |  |  |  |  |  |
| proceedings                                  |                                                                                                                                                                                                                                                                                                                                                                                                                                                                                                                                                                                                                                                                                                                                                                                                                                                                                                                                                                          |  |  |  |  |  |
|                                              | welcomed and introduced our team. Dr. Manjita Porob introduced the outline of the                                                                                                                                                                                                                                                                                                                                                                                                                                                                                                                                                                                                                                                                                                                                                                                                                                                                                        |  |  |  |  |  |
|                                              | program and Ms. KhushiPrabhu Dessai presented the talk. Dr. Manjita R Porob                                                                                                                                                                                                                                                                                                                                                                                                                                                                                                                                                                                                                                                                                                                                                                                                                                                                                              |  |  |  |  |  |
|                                              | conducted a quiz and discussion session for the beneficiary students. Personal                                                                                                                                                                                                                                                                                                                                                                                                                                                                                                                                                                                                                                                                                                                                                                                                                                                                                           |  |  |  |  |  |
|                                              | hygiene gift hampers and refreshments were distributed to the students followed by                                                                                                                                                                                                                                                                                                                                                                                                                                                                                                                                                                                                                                                                                                                                                                                                                                                                                       |  |  |  |  |  |
|                                              | gifting of the saplings to the school authorities. Mrs. PadminiRaiker thanked the                                                                                                                                                                                                                                                                                                                                                                                                                                                                                                                                                                                                                                                                                                                                                                                                                                                                                        |  |  |  |  |  |
|                                              | school on behalf of our college for giving us consent to organize this event.                                                                                                                                                                                                                                                                                                                                                                                                                                                                                                                                                                                                                                                                                                                                                                                                                                                                                            |  |  |  |  |  |
|                                              | Vote of thanks was proposed by the school authorities.                                                                                                                                                                                                                                                                                                                                                                                                                                                                                                                                                                                                                                                                                                                                                                                                                                                                                                                   |  |  |  |  |  |

#### PHOTOGRAPHS OF THE PROGRAM

Figure 1 with the teachers of GPS Kakoda

Figure 2Interacting with the students of GPS Kakoda

Figure 5 Introductory talk by Dr. Manjita R Porob, Associate Professor

Figure 6 Spot prize winner at GPS Curchorem (Main)