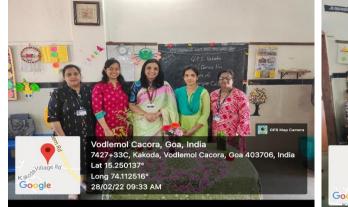

#### PHOTOGRAPHS OF THE PROGRAM

Figure 1 with the teachers of GPS Kakoda

Figure 2Interacting with the students of GPS Kakoda

Figure 5 Introductory talk by Dr. Manjita R Porob, Associate Professor

Figure 6 Spot prize winner at GPS Curchorem (Main)