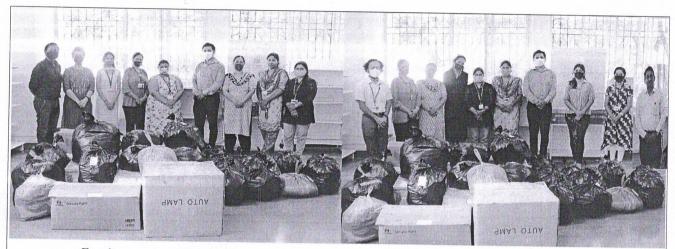

| 333                               | 233                     |  |  |  |
|                            | These clothes were given<br>distribution to the needy p                                                                                                                                                                                                                                                                                                  | n to the Panchayat<br>eople of slum areas an                                              | Village of Office<br>nd migrants. | e, Romdamol for further |  |  |  |





Collected clothes being segregated under Clothes Collection & distribution Drive



OFFOL PERICIPAL PARKATERALCHOWGULS COLLERI OF ARTS & ACIENCE (AUTOROBOUT SARGAD-COA



Faculty members that participated in this drive to collected clothes, segregate & distribution



|            | Parvatibai Chowgule College Of Arts And Science (Autonomous)<br>Dean, Faculty of Arts |            |                           |                                          |                                       |                                           |                |             |
|------------|---------------------------------------------------------------------------------------|------------|---------------------------|------------------------------------------|---------------------------------------|-------------------------------------------|----------------|-------------|
|            | Organizes