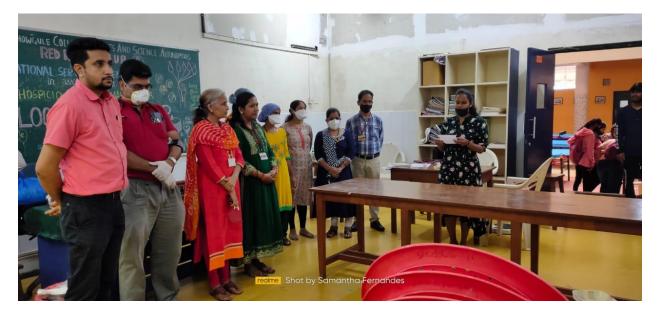

#### PARVATIBAI CHOWGULE COLLEGE O ARTS AND SCIENCE (AUTONOMOUS ) AQAR Report 2021-22: Criterion VII

| Name of the Activity                                                                                     | Tame of the Activity Organising Unit/ Agency/<br>Collaborating Agency                                                    |                             | Number of<br>students who<br>participated in<br>such activities | Organizing<br>Department   |  |
|----------------------------------------------------------------------------------------------------------|--------------------------------------------------------------------------------------------------------------------------|-----------------------------|-----------------------------------------------------------------|----------------------------|--|
| Educational Activity Series '                                                                            | Parvatibai Chowgule<br>College                                                                                           | February, 2022              | 88                                                              | Chemistry                  |  |
| Educational Activity Series-<br>test the skills-intra class<br>competition                               | Parvatibai Chowgule<br>College                                                                                           | March, 2022                 | 28                                                              | Chemistry                  |  |
| A Community Outreach<br>Program of the College for<br>village women<br>'Cook Healthy'                    | Parvatibai Chowgule<br>College                                                                                           | March, 2022                 |                                                                 | Chemistry                  |  |
| Book Bank for Needy<br>Children of Government High<br>School                                             | Arts Departments                                                                                                         | February, 2022              | 16                                                              | Sociology                  |  |
| Clothes Collection Drive for the Needy                                                                   | Arts Departments                                                                                                         | February, 2022              | 19                                                              | Sociology                  |  |
| Anna Dan for the Needy                                                                                   | Arts Department                                                                                                          | Apr-22                      | 4                                                               | Sociology                  |  |
| World Autism Day                                                                                         | Human Club                                                                                                               | Apr-22                      | 153                                                             | Sociology                  |  |
| Pride Parade                                                                                             | Human Club                                                                                                               | May-22                      | 138                                                             | Sociology                  |  |
| Blood Donation Camp                                                                                      | Red Ribbon Club and<br>National Service Scheme<br>unit in association with<br>Hospicio Hospital, Margao-<br>Goa          | Nov-21                      | 36 Students as<br>Donors and 48<br>Students as<br>Volunteers    | NSS                        |  |
| World Aids Day -<br>FLASHMOB                                                                             | Red Ribbon Club and<br>National Service Scheme<br>Unit in collaboration with<br>Career and Personal<br>Counseling Centre | Dec-21                      | 11                                                              | NSS                        |  |
| One Minute Video<br>Competition on the topic<br>HIV, TB and BD                                           | Red Ribbon Club                                                                                                          | 12-10-2021 to<br>22-10-2021 | 5                                                               | NSS                        |  |
| Online Face painting competition on HIV/AIDS                                                             | Red Ribbon Club                                                                                                          | 10-12-2021 to<br>17-12-2021 | 14                                                              | NSS                        |  |
| Online Half Day CapacityGoa state AIDS comBuilding Program onSocietyHIV/AIDS(Goa SACS)                   |                                                                                                                          | Aug-21                      | 2                                                               | College Red<br>Ribbon Club |  |
| All Goa District Level Online<br>Quiz competition for Red<br>Ribbon Club Student<br>Members for Colleges | Goa state AIDS control<br>Society<br>(Goa SACS) through Red<br>Ribbon Club of college                                    | Sep-21                      | 2                                                               | College Red<br>Ribbon Club |  |
| Webinar on National<br>Voluntary Blood Donation<br>Day                                                   | Goa state AIDS control<br>Society<br>(Goa SACS) through Red<br>Ribbon Club of college                                    | Oct-21                      | 61                                                              | College Red<br>Ribbon Club |  |