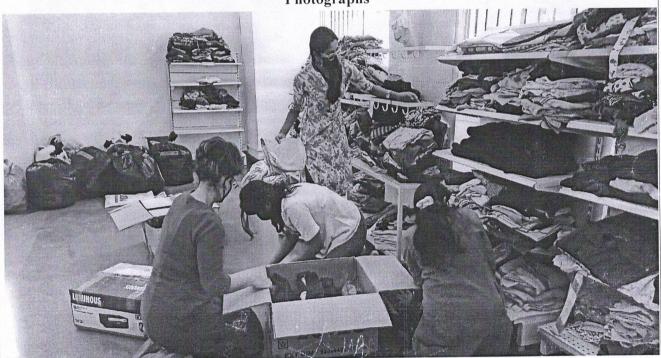

| 899                                                                                       | 333                               | 233                     |  |  |  |
|                            | These clothes were given<br>distribution to the needy p                                                                                                                                                                                                                                                                                                  | n to the Panchayat<br>eople of slum areas an                                              | Village of Office<br>nd migrants. | e, Romdamol for further |  |  |  |





Collected clothes being segregated under Clothes Collection & distribution Drive



OFFOL PERICIPAL PARKATERALCHOWGULS COLLERI OF ARTS & ACIENCE (AUTOROBOUT SARGAD-COA



Faculty members that participated in this drive to collected clothes, segregate & distribution



|            | Parvatibai Chowgule College Of Arts And Science (Autonomous)<br>Dean, Faculty of Arts |            |                           |                                          |                                       |                                           |                |             |
|------------|---------------------------------------------------------------------------------------|------------|---------------------------|------------------------------------------|---------------------------------------|-