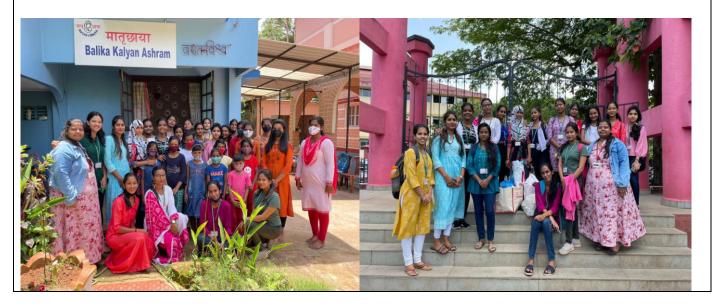

Photographs

Faculty members that donated books to the needy school students of Government High School, Bali under Book Bank Drive

Collected Books given to needy school students of Government High School, Bali under Book Bank Drive