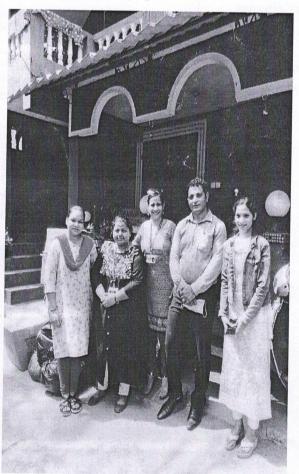

## REPORT OF: COMMUNITY OUTREACH ACTIVITY Awareness: a) Kitchen waste management b) Understanding First Aid

| Awareness:       | a) Kitchen waste management b) Understanding First-<br>Aid                         |
|------------------|------------------------------------------------------------------------------------|
|                  | DEPARTMENT OF ZOOLOGY                                                              |
| Title:           | AWARENESS ON                                                                       |
|                  | a) KITCHEN WASTE MANAGEMENT                                                        |
|                  | b) UNDERSTANDING FIRST-AID                                                         |
| Date and year:   | 17 <sup>th</sup> to 30 <sup>th</sup> April 2022                                    |
| Organised by:    | Department of Zoology                                                              |
| Co-ordinated by: | Ms. Mithali Halarnkar                                                              |
|                  | Ms. Filomena Pereira                                                               |
|                  | Ms. Shalma Mascarenhas                                                             |
|                  | Ms. Prasanna Naik Gaonkar                                                          |
|                  | Ms. Gautami Manakikar                                                              |
|                  |                                                                                    |
| Objective:       | To create awareness on Kitchen Waste Management as well as Understanding First-Aid |
| Summary of the   | 50 houses were surveyed through questionnaire on the unsertanding                  |
| proceedings      | the procedure adopted by the community for managing kitchen waste.                 |
|                  | Questionnare based survey was conducted to gauge their awareness                   |
|                  |                                                                                    |
|                  | level. The students conducted survet to check their awareness level                |
|                  | and thereafter inteacted with them to make them more informed. The                 |
|                  | community was informed about composting and health issues on                       |
|                  |                                                                                    |
|                  | accound of bad practices of waste disposal. Dos and don'ts of kitchen              |
|                  | waste management were explained to people as a part of the survey.                 |
|                  | During the awareness drive, awareness on first aid was also assessed.              |
|                  |                                                                                    |
|                  | The people were also informed about the basics of firstaid where in                |
|                  | they were informed about emergency or immediate care that one                      |
|                  | should provide when a person is injured or ill until full medical                  |
|                  |                                                                                    |
|                  | treatment is available. Traditional medicines and first aid for basic              |
|                  | burn, snake bite was also explained.                                               |
|                  |                                                                                    |
|                  |                                                                                    |
|                  |                                                                                    |
|                  |                                                                                    |
|                  |                                                                                    |
|                  |                                                                                    |

## Photographs

(First & Only Autonomous College in Goa)

Accredited by NAAC with Grade 'A+'
Best Affiliated College - Goa University Silver Jubilee Award