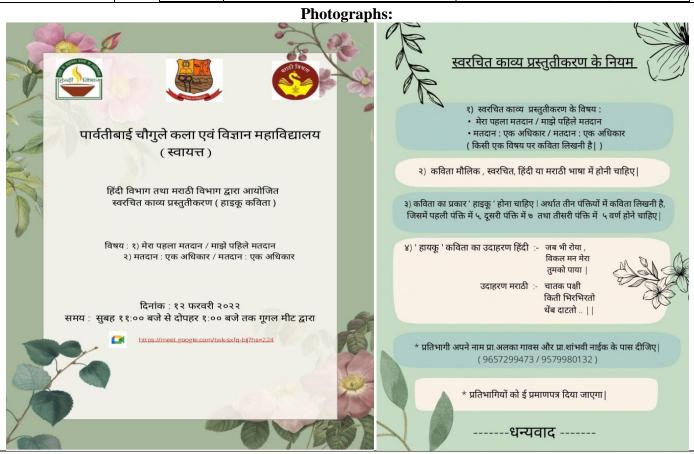

------------------------|--|
| 1     | Alka Gawas             | Hindi                         |  |
| 2     | Trupti Fal Dessai      | Marathi                       |  |
| 3     | Shubhankar Shaah       | English                       |  |
| 4     | Shradha Gawandi        | Marathi                       |  |
| 5     | Dr. Rishikesh Mishra   | Hindi                         |  |
| 6     | Priyanka Velip         | Hindi                         |  |
| 7     | Shambhavi Naik         | Hindi                         |  |
| 8     | Darshan Talwadker      | Hindi                         |  |
| 9     | Ankita Dhond           | Marathi                       |  |
| 10    | Akbarali sheikh        | Hindi (Dhempe College of Arts |  |
|       |                        | and Science)                  |  |





# PARVATIBAI CHOWGULE COLLEGE OF ARTS & SCIENCE (AUTONOMOUS) - GOGOL, MARGAO-GOA

(Highlight the appropriate: Workshop/ Conference/Seminar/ Industry-Academia /Extension activity

| REPORT                                                                              |                                                                                                                                                                                          |  |  |
|-------------------------------------------------------------------------------------|------------------------------------------------------------------------------------------------------------------------------------------------------------------------------------------|--|--|
| Title: