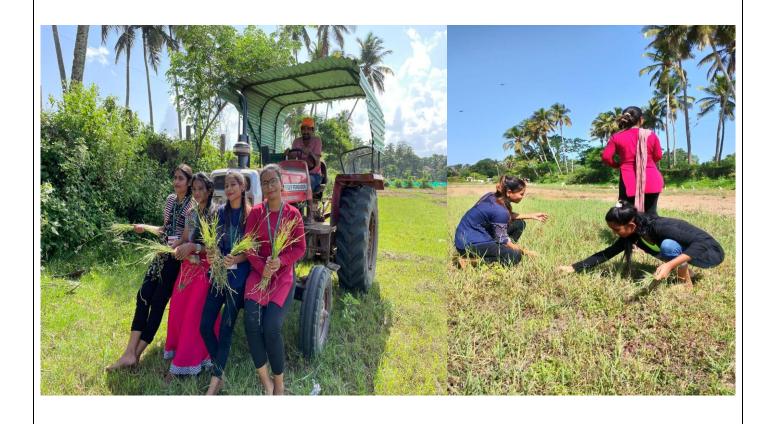

**INTRODUCTION:** The French Club in collaboration with The History Forum organized a curated excursion to Ancestral Goa, Loutoulim on the occasion of 60 years of Goa's Liberation.

On 15 December 2021, the French Club: The Beret Bunch in collaboration with The History Forum organized an excursion to Ancestral Goa, Loutoulim, famously known as 'Big Foot'. This 'Open Air Museum' is the only technology-based museum in Goa. It is a self-travel museum that provides you with an automated guided tour where you acquire information from electronic speakers and from the details displayed on the exhibits. It gives you a glimpse of the authentic rural Goan lifestyle on a platter. Once you enter the main gate you find a Palanquin also called 'Paalki' adorning the wall of the entrance and a beautiful antique fan hangs on your head made from red silk cloth. Moving forward, the whole place overshadows the greenery of shrubs and trees that soothes your eyes. Assorted miniature houses, fishermen, Goan artisans, basket weavers, bangle sellers, and many other small setups of compulsive views were also displayed.

Later we entered the cave of Bigfoot where the mythological story was displayed through paintings on the wall. Besides the Eco-friendly aspects of the setup, another core glared characteristic of the museum is the largest, biggest, fastest Red Laterite Sculpture of Sant Mira Bai carved in on one stone that too in a record time of 30 days. In the area, there are a variety of local and exotic birds, a Spice yard, Bird display, Cane water station, Spring (Boca Da Vaca), Rubber plantation, etc. There was also a special demonstration for the students to weave Coconut palm leaves. Overall, the experience was very educational and informative while at the same time an enjoyable experience.