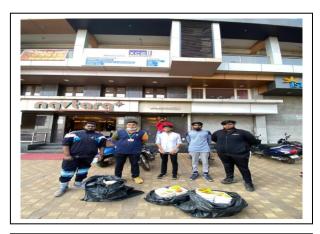

### MEGA FOOD DISTRIBUTION DRIVE

|                      | <del>,</del>                                      |
|----------------------|---------------------------------------------------|
| DATE:                | 19 <sup>th</sup> December 2021                    |
| TIME:                | 12:30 pm                                          |
| VENUE:               | Margao Municipal Park                             |
| NO. OF ATTENDEES:    | 6                                                 |
| ORGANIZED BY:        | Young Inspirators Network (Chowgule college unit) |
| ASSISTANCE AND       | Hotel Navtara-Margao                              |
| LOGISTIC SUPPORT BY: |                                                   |
| PHOTOGRAPHY BY:      | Hrishikesh Chanekar                               |

**INTRODUCTION:** On the auspicious and patriotic occasion of the 60<sup>th</sup>Liberation day of Goa, the Young Inspirators Network Unit of Chowgule College conducted a Mega Food Distribution Drive. The objective of the drive was to bring to light the problems centered around poverty and hunger prevalent in our society. As such the YIN unit of Chowgule College began collecting funds for buying of the food meals. The food meals each costing Rs 40 would be procured from Hotel Navtara in Margao. In total, the donations received enabled us to procure a total of 50 food meals. On 19<sup>th</sup> December, at 12:30 pm, 6 members of the YIN unit of Chowgule College collected the 50 food meals from Hotel Navtara in Margao and proceeded towards the Margao Municipal Park where a large number of mendicants and destitute sit. The Food Meals were then distributed among them by the YIN Volunteers. Over 50 needy people benefitted.

YIN Unit volunteers collected 50 meals from Hotel Navtara in Margao. Each meal costs Rs 40 and comprises of dal, rice, pickle and vegetable. Donations were collected for the same.

YIN members distributing food meals to the mendicants at Margao Municipal Park. More than 50 people benefitted.