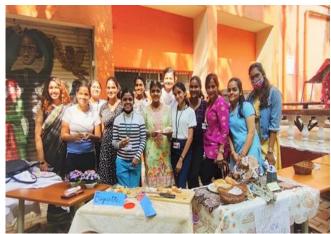

## REPORT OF: COMMUNITY OUTREACH ACTIVITY AWARENESS: A) GERIATRIC CARE B) BLOOD DONATION

DEPARTMENT OF ZOOLOGY Title: **AWARENESS ON** A) GERIATRIC CARE B) BLOOD DONATION Date and year: 02<sup>nd</sup> May 2022 Organised by: Department of Zoology Co-ordinated by: Ms. Mithali Halarnkar Ms. Filomena Pereira Ms. Shalma Mascarenhas Ms. Prasanna Naik Gaonkar Ms. Gautami Manakikar Students Mavuri Verlekar Vineet Nerurkar Shanaya L. Antao Tahoora Shaik To create awareness on Kitchen Waste Management as well as **Objective: Understanding First-Aid Summary of the** As a part of a community outreach program, the students visited an old proceedings age home, "Sahara", at Margao. The main motive was to educate the inmates about geriatric care - health and hygiene. The students interacted with the elderly inmates and explained to them the importance of personal hygiene and how they could maintain it well. They were also informed about healthy eating practices. Human blood can neither be created artificially nor be substituted. Therefore, there is a growing need for the donation of blood by healthy adults. To spread this word, the students conducted awareness on blood donation among the college students. Various aspects of blood donation such as its importance, eligibility for blood donation, the procedure for blood donation, blood compatibility, pre-donation and post donation advice and the various blood banks in Goa were discussed in great details with the students. The students were encouraged to donate blood or continue to donate in the future.

**Photographs** 

(First & Only Autonomous College in Goa)

Accredited by NAAC with Grade 'A+'
Best Affiliated College - Goa University Silver Jubilee Award