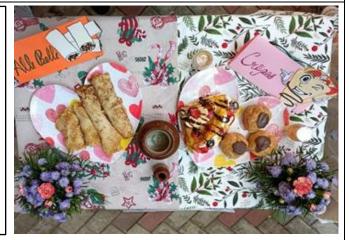

#### INTRODUCTION:

On 17 December 2021, the fabulous French Club: The Beret Bunch organized a display of the fusion of Goan and French cuisine called "Let's Go Gourmet", on the occasion of 60 years of Goa's Liberation. It was a remarkable moment for India as we were finally free from Portuguese rule. Here at Parvatibai Chowgule College of Arts & Science, Goa Liberation Day is commemorated by conducting multifarious events and activities by various departments. The event began at 12 noon on the college premises. Mrs. Carol Barreto Miranda, the Asst. Professor and Department In-Charge of French at Chowgule College had previously briefed us up about the event and the arrangements so that the event could sail smoothly.

We, the students of the French Department were paired in groups to present a fusion of Goan and French cuisines. All the groups made great efforts to set up a presentable and delectable platter of various dishes. The dishes included the most famous French Baguette paired with the all-time favorite Pao, Cheese paired with Paneer, Coconut-made Macaroons along with Bolinhas, Crêpes along with Alle-Belle, Sulloleo and Filoz and Baguettes with Paneer fillings in one and Goan Sausages in the other. The mouth-watering and appetizing dishes fascinated and allured a great crowd. The French Department received lovely feedback from staff as well as students. We had a lovely time socializing with one another and intensifying our love for Goa and its traditional ways. Moreover, it was a great platform to develop one's communication and organizational skills.