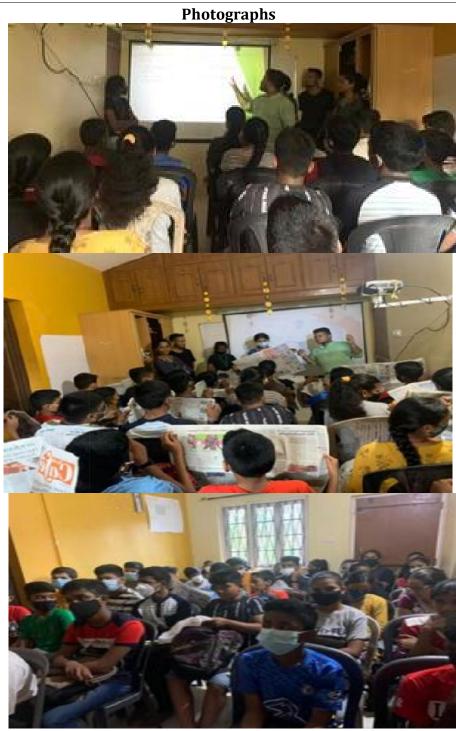

## REPORT OF: COMMUNITY OUTREACH ACTIVITY Awareness: a) Kitchen waste management b) Understanding First Aid

| Awareness:       | a) Kitchen waste management b) Understanding First-<br>Aid                         |
|------------------|------------------------------------------------------------------------------------|
|                  | DEPARTMENT OF ZOOLOGY                                                              |
| Title:           | AWARENESS ON                                                                       |
|                  | a) KITCHEN WASTE MANAGEMENT                                                        |
|                  | b) UNDERSTANDING FIRST-AID                                                         |
| Date and year:   | 17 <sup>th</sup> to 30 <sup>th</sup> April 2022                                    |
| Organised by:    | Department of Zoology                                                              |
| Co-ordinated by: | Ms. Mithali Halarnkar                                                              |
|                  | Ms. Filomena Pereira                                                               |
|                  | Ms. Shalma Mascarenhas                                                             |
|                  | Ms. Prasanna Naik Gaonkar                                                          |
|                  | Ms. Gautami Manakikar                                                              |
|                  |                                                                                    |
| Objective:       | To create awareness on Kitchen Waste Management as well as Understanding First-Aid |
| Summary of the   | 50 houses were surveyed through questionnaire on the unsertanding                  |
| proceedings      | the procedure adopted by the community for managing kitchen waste.                 |
|                  | Questionnare based survey was conducted to gauge their awareness                   |
|                  |                                                                                    |
|                  | level. The students conducted survet to check their awareness level                |
|                  | and thereafter inteacted with them to make them more informed. The                 |
|                  | community was informed about composting and health issues on                       |
|                  |                                                                                    |
|                  | accound of bad practices of waste disposal. Dos and don'ts of kitchen              |
|                  | waste management were explained to people as a part of the survey.                 |
|                  | During the awareness drive, awareness on first aid was also assessed.              |
|                  |                                                                                    |
|                  | The people were also informed about the basics of firstaid where in                |
|                  | they were informed about emergency or immediate care that one                      |
|                  | should provide when a person is injured or ill until full medical                  |
|                  |                                                                                    |
|                  | treatment is available. Traditional medicines and first aid for basic              |
|                  | burn, snake bite was also explained.                                               |
|                  |                                                                                    |
|                  |                                                                                    |
|                  |                                                                                    |
|                  |                                                                                    |
|                  |                                                                                    |
|                  |                                                                                    |

## REPORT OF: COMMUNITY OUTREACH ACTIVITY Awareness: THE 3 R's-REDUCE, REUSE AND RECYCLE

| DEPARTMENT OF ZOOLOGY |                                                                         |  |
|-----------------------|-------------------------------------------------------------------------|--|
| Title:                | AWARENESS ON THE 3 R's-REDUCE, REUSE AND RECYCLE                        |  |
| Date and year:        | 30 <sup>th</sup> April 2022                                             |  |
| Organised by:         | Department of Zoology                                                   |  |
| Co-ordinated by:      | Ms. Mithali Halarnkar                                                   |  |
|                       | Ms. Filomena Pereira                                                    |  |
|                       | Ms. Shalma Mascarenhas                                                  |  |
|                       | Ms. Prasanna Naik Gaonkar                                               |  |
|                       | Ms. Gautami Manakikar                                                   |  |
| No. of Participants   | Ceejel Pinto                                                            |  |
|                       | Yohan Rodrigues                                                         |  |
|                       | Franzila Crasto                                                         |  |
|                       | Renvill Luis                                                            |  |
| Objective             | Aakansha Patil  To create awareness among the youngsters about 3'Rs-    |  |
| Objective:            | REDUCE, REUSE AND RECYCLE and encourage them to adopt a                 |  |
|                       | lifestyle observing sustainable environment conciousness.               |  |
|                       | mestyte observing sustainable environment conclousness.                 |  |
| Summary of the        | 50 students from a Coaching centre in Varca were the target audience    |  |
| proceedings           | for this outreach activity. The main motive of this program was to      |  |
|                       | create awareness about the 3 R's and incline students towards the       |  |
|                       | sustainable lifestyle which will also help conserve environment in a    |  |
|                       |                                                                         |  |
|                       | positive way. Each member from our group interacted with the            |  |
|                       | students and with the help of presentation, students were made aware    |  |
|                       | about the 3 R's, that is REDUCE, REUSE AND RECYCLE and it's             |  |
|                       | importance citing real life examples and the way in which each student  |  |
|                       |                                                                         |  |
|                       | can nmake a concious effort in contributing to environment              |  |
|                       | conservation and protection.                                            |  |
|                       |                                                                         |  |
|                       | Also, as activity, students were taught to make paper bags which were   |  |
|                       |                                                                         |  |
|                       | collected and than distributed in the nearby Supermarket (Home          |  |
|                       | center). Even workers at the supermarket were encouraged to use         |  |
|                       | paper bags instead of plastic ones. They were told about the ill effect |  |
|                       | caused by plastic and how by following the 3R's we can help conserve    |  |
|                       |                                                                         |  |
|                       | our environment                                                         |  |
|                       |                                                                         |  |

(First & Only Autonomous College in Goa)

Accredited by NAAC with Grade 'A+'
Best Affiliated College - Goa University Silver Jubilee Award

| Title:  Awareness on Diabetes  Date and year:  30th April – 01st May 2022  Organised by:  Department of Zoology  Co-ordinated by:  Ms. Mithali Halarnkar Ms. Filomena Pereira Ms. Shalma Mascarenhas Ms. Prasanna Naik Gaonkar Ms. Gautami Manakikar  No. of Participants  No. of Participants  To create awareness about Diabetes in the community  Summary of the proceedings  27 houses were visited by the students to bring about general awareness on Diabetes as well as mental health in the community. The target areas were houses in Curtorim and Borda. The students conducted survey to chek their awareness level and thereafter inteacted with them to make them more informed.  The people were explained the etiology of Diabetes and how it can be controlled by change in life style. Poorly controlled diabetes can lead to serious consequences, causing damage to a wide range of your body's organs and tissues including your heart, kidneys, eyes and nerves. All of this above information was given in every home, and also ensured that the awareness be spread to others in their community.  The people were also asked several questions related to mental health to know about their level of awareness. They were explained that mental health includes emotional, psychological, and social well-being. And that it affects how one thinks, feels, and act. It also helps determine how one handle stress, relate to others, and make choices. Mental health is important at every stage of life, from childhood and                                                                                                                                                                                                    |                                                                                 |                                                                                                                                                                                                                                                                                                                                                                                                                                                                                                                                                                                                                                                                                                                                                                                                                                                                                                                                                                                                                                                                                                                                                                                                                                 |  |
|-----------------------------------------------------------------------------------------------------------------------------------------------------------------------------------------------------------------------------------------------------------------------------------------------------------------------------------------------------------------------------------------------------------------------------------------------------------------------------------------------------------------------------------------------------------------------------------------------------------------------------------------------------------------------------------------------------------------------------------------------------------------------------------------------------------------------------------------------------------------------------------------------------------------------------------------------------------------------------------------------------------------------------------------------------------------------------------------------------------------------------------------------------------------------------------------------------------------------------------------------------------------------------------------------------------------------------------------------------------------------------------------------------------------------------------------------------------------------------------------------------------------------------------------------------------------------------------------------------------------------------------------------------------------------------------------------------------------------------------------------------------|---------------------------------------------------------------------------------|---------------------------------------------------------------------------------------------------------------------------------------------------------------------------------------------------------------------------------------------------------------------------------------------------------------------------------------------------------------------------------------------------------------------------------------------------------------------------------------------------------------------------------------------------------------------------------------------------------------------------------------------------------------------------------------------------------------------------------------------------------------------------------------------------------------------------------------------------------------------------------------------------------------------------------------------------------------------------------------------------------------------------------------------------------------------------------------------------------------------------------------------------------------------------------------------------------------------------------|--|
| Title: Awareness on Diabetes  Date and year: 30th April - 01st May 2022  Organised by: Department of Zoology  Co-ordinated by: Ms. Mithali Halarnkar Ms. Filomena Pereira Ms. Shalma Mascarenhas Ms. Prasanna Naik Gaonkar Ms. Gautami Manakikar  No. of Participants  Stena Jesima Rebello Radha Santosh Shirsat Anusha Sudhakar Raut Giselle Fernandes  Objective: To create awareness about Diabetes in the community  27 houses were visited by the students to bring about general awareness on Diabetes as well as mental health in the community. The target areas were houses in Curtorim and Borda. The students conducted survey to chek their awareness level and thereafter inteacted with them to make them more informed.  The people were explained the etiology of Diabetes and how it can be controlled by change in life style. Poorly controlled diabetes can lead to serious consequences, causing damage to a wide range of your body's organs and tissues including your heart, kidneys, eyes and nerves. All of this above information was given in every home, and also ensured that the awareness be spread to others in their community.  The people were also asked several questions related to mental health to know about their level of awareness. They were explained that mental health includes emotional, psychological, and social well-being. And that it affects how one thinks, feels, and act. It also helps determine how one handle stress, relate to others, and make choices. Mental health is important at every stage of life, from childhood and adolescence through adulthood. This information was provided to the people and were told to seek help from counsellors at school or hospitals if need be. | REPORT OF: COMMUNITY OUTREACH ACTIVITY  Awareness: a) Diabetes b) Mental Health |                                                                                                                                                                                                                                                                                                                                                                                                                                                                                                                                                                                                                                                                                                                                                                                                                                                                                                                                                                                                                                                                                                                                                                                                                                 |  |
| Organised by:  Department of Zoology  Co-ordinated by:  Ms. Mithali Halarnkar Ms. Filomena Pereira Ms. Shalma Mascarenhas Ms. Frasanna Naik Gaonkar Ms. Gautami Manakikar  No. of Participants  Stena Jesima Rebello Radha Santosh Shirsat Anusha Sudhakar Raut Giselle Fernandes  Objective:  To create awareness about Diabetes in the community  27 houses were visited by the students to bring about general awareness on Diabetes as well as mental health in the community. The target areas were houses in Curtorim and Borda. The students conducted survey to chek their awareness level and thereafter inteacted with them to make them more informed.  The people were explained the etiology of Diabetes and how it can be controlled by change in life style. Poorly controlled diabetes can lead to serious consequences, causing damage to a wide range of your body's organs and tissues including your heart, kidneys, eyes and nerves. All of this above information was given in every home, and also ensured that the awareness be spread to others in their community. The people were also asked several questions related to mental health to know about their level of awareness. They were explained that mental health includes emotional, psychological, and social well-being. And that it affects how one thinks, feels, and act. It also helps determine how one handle stress, relate to others, and make choices. Mental health is important at every stage of life, from childhood and adolescence through adulthood. This information was provieded to the people and were told to seek help from counsellors at school or hospitals if need be.                                                                       |                                                                                 | · · · · · · · · · · · · · · · · · · ·                                                                                                                                                                                                                                                                                                                                                                                                                                                                                                                                                                                                                                                                                                                                                                                                                                                                                                                                                                                                                                                                                                                                                                                           |  |
| Organised by:  Department of Zoology  Ms. Mithali Halarnkar Ms. Filomena Pereira Ms. Shalma Mascarenhas Ms. Prasanna Naik Gaonkar Ms. Gautami Manakikar  No. of Participants  Stena Jesima Rebello Radha Santosh Shirsat Anusha Sudhakar Raut Giselle Fernandes  Objective:  To create awareness about Diabetes in the community  27 houses were visited by the students to bring about general awareness on Diabetes as well as mental health in the community. The target areas were houses in Curtorim and Borda. The students conducted survey to chek their awareness level and thereafter inteacted with them to make them more informed.  The people were explained the etiology of Diabetes and how it can be controlled by change in life style. Poorly controlled diabetes can lead to serious consequences, causing damage to a wide range of your body's organs and tissues including your heart, kidneys, eyes and nerves. All of this above information was given in every home, and also ensured that the awareness be spread to others in their community.  The people were also asked several questions related to mental health to know about their level of awareness. They were explained that mental health includes emotional, psychological, and social well-being. And that it affects how one thinks, feels, and act. It also helps determine how one handle stress, relate to others, and make choices. Mental health is important at every stage of life, from childhood and adolescence through adulthood. This information was provieded to the people and were told to seek help from counsellors at school or hospitals if need be.                                                                                        | Title:                                                                          | Awareness on Diabetes                                                                                                                                                                                                                                                                                                                                                                                                                                                                                                                                                                                                                                                                                                                                                                                                                                                                                                                                                                                                                                                                                                                                                                                                           |  |
| Co-ordinated by:  Ms. Mithali Halarnkar Ms. Filomena Pereira Ms. Shalma Mascarenhas Ms. Prasanna Naik Gaonkar Ms. Gautami Manakikar  No. of Participants  Stena Jesima Rebello Radha Santosh Shirsat Anusha Sudhakar Raut Giselle Fernandes  Objective:  To create awareness about Diabetes in the community  27 houses were visited by the students to bring about general awareness on Diabetes as well as mental health in the community. The target areas were houses in Curtorim and Borda. The students conducted survey to chek their awareness level and thereafter inteacted with them to make them more informed.  The people were explained the etiology of Diabetes and how it can be controlled by change in life style. Poorly controlled diabetes can lead to serious consequences, causing damage to a wide range of your body's organs and tissues including your heart, kidneys, eyes and nerves. All of this above information was given in every home, and also ensured that the awareness be spread to others in their community. The people were also asked several questions related to mental health to know about their level of awareness. They were explained that mental health includes emotional, psychological, and social well-being. And that it affects how one thinks, feels, and act. It also helps determine how one handle stress, relate to others, and make choices. Mental health is important at every stage of life, from childhood and adolescence through adulthood. This information was provieded to the people and were told to seek help from counsellors at school or hospitals if need be.                                                                                                             | Date and year:                                                                  | 30 <sup>th</sup> April – 01 <sup>st</sup> May 2022                                                                                                                                                                                                                                                                                                                                                                                                                                                                                                                                                                                                                                                                                                                                                                                                                                                                                                                                                                                                                                                                                                                                                                              |  |
| Ms. Filomena Pereira Ms. Shalma Mascarenhas Ms. Prasanna Naik Gaonkar Ms. Gautami Manakikar  No. of Participants  Stena Jesima Rebello Radha Santosh Shirsat Anusha Sudhakar Raut Giselle Fernandes  To create awareness about Diabetes in the community  27 houses were visited by the students to bring about general awareness on Diabetes as well as mental health in the community. The target areas were houses in Curtorim and Borda. The students conducted survey to chek their awareness level and thereafter inteacted with them to make them more informed.  The people were explained the etiology of Diabetes and how it can be controlled by change in life style. Poorly controlled diabetes can lead to serious consequences, causing damage to a wide range of your body's organs and tissues including your heart, kidneys, eyes and nerves. All of this above information was given in every home, and also ensured that the awareness be spread to others in their community.  The people were also asked several questions related to mental health to know about their level of awareness. They were explained that mental health includes emotional, psychological, and social well-being. And that it affects how one thinks, feels, and act. It also helps determine how one handle stress, relate to others, and make choices. Mental health is important at every stage of life, from childhood and adolescence through adulthood. This information was provieded to the people and were told to seek help from counsellors at school or hospitals if need be.                                                                                                                                                                | Organised by:                                                                   | Department of Zoology                                                                                                                                                                                                                                                                                                                                                                                                                                                                                                                                                                                                                                                                                                                                                                                                                                                                                                                                                                                                                                                                                                                                                                                                           |  |
| Radha Santosh Shirsat Anusha Sudhakar Raut Giselle Fernandes  To create awareness about Diabetes in the community  27 houses were visited by the students to bring about general awareness on Diabetes as well as mental health in the community. The target areas were houses in Curtorim and Borda. The students conducted survey to chek their awareness level and thereafter inteacted with them to make them more informed.  The people were explained the etiology of Diabetes and how it can be controlled by change in life style. Poorly controlled diabetes can lead to serious consequences, causing damage to a wide range of your body's organs and tissues including your heart, kidneys, eyes and nerves. All of this above information was given in every home, and also ensured that the awareness be spread to others in their community.  The people were also asked several questions related to mental health to know about their level of awareness. They were explained that mental health includes emotional, psychological, and social well-being. And that it affects how one thinks, feels, and act. It also helps determine how one handle stress, relate to others, and make choices. Mental health is important at every stage of life, from childhood and adolescence through adulthood. This information was provieded to the people and were told to seek help from counsellors at school or hospitals if need be.                                                                                                                                                                                                                                                                                                       | Co-ordinated by:                                                                | Ms. Filomena Pereira<br>Ms. Shalma Mascarenhas<br>Ms. Prasanna Naik Gaonkar                                                                                                                                                                                                                                                                                                                                                                                                                                                                                                                                                                                                                                                                                                                                                                                                                                                                                                                                                                                                                                                                                                                                                     |  |
| Summary of the proceedings  27 houses were visited by the students to bring about general awareness on Diabetes as well as mental health in the community. The target areas were houses in Curtorim and Borda. The students conducted survey to chek their awareness level and thereafter inteacted with them to make them more informed.  The people were explained the etiology of Diabetes and how it can be controlled by change in life style. Poorly controlled diabetes can lead to serious consequences, causing damage to a wide range of your body's organs and tissues including your heart, kidneys, eyes and nerves. All of this above information was given in every home, and also ensured that the awareness be spread to others in their community.  The people were also asked several questions related to mental health to know about their level of awareness. They were explained that mental health includes emotional, psychological, and social well-being. And that it affects how one thinks, feels, and act. It also helps determine how one handle stress, relate to others, and make choices.  Mental health is important at every stage of life, from childhood and adolescence through adulthood. This information was provided to the people and were told to seek help from counsellors at school or hospitals if need be.                                                                                                                                                                                                                                                                                                                                                                                              | No. of Participants                                                             | Radha Santosh Shirsat<br>Anusha Sudhakar Raut                                                                                                                                                                                                                                                                                                                                                                                                                                                                                                                                                                                                                                                                                                                                                                                                                                                                                                                                                                                                                                                                                                                                                                                   |  |
| Diabetes as well as mental health in the community. The target areas were houses in Curtorim and Borda. The students conducted survey to chek their awareness level and thereafter inteacted with them to make them more informed.  The people were explained the etiology of Diabetes and how it can be controlled by change in life style. Poorly controlled diabetes can lead to serious consequences, causing damage to a wide range of your body's organs and tissues including your heart, kidneys, eyes and nerves. All of this above information was given in every home, and also ensured that the awareness be spread to others in their community.  The people were also asked several questions related to mental health to know about their level of awareness. They were explained that mental health includes emotional, psychological, and social well-being. And that it affects how one thinks, feels, and act. It also helps determine how one handle stress, relate to others, and make choices. Mental health is important at every stage of life, from childhood and adolescence through adulthood. This information was provieded to the people and were told to seek help from counsellors at school or hospitals if need be.                                                                                                                                                                                                                                                                                                                                                                                                                                                                                                     | Objective:                                                                      | To create awareness about Diabetes in the community                                                                                                                                                                                                                                                                                                                                                                                                                                                                                                                                                                                                                                                                                                                                                                                                                                                                                                                                                                                                                                                                                                                                                                             |  |
| Photographs                                                                                                                                                                                                                                                                                                                                                                                                                                                                                                                                                                                                                                                                                                                                                                                                                                                                                                                                                                                                                                                                                                                                                                                                                                                                                                                                                                                                                                                                                                                                                                                                                                                                                                                                               | -                                                                               | Diabetes as well as mental health in the community. The target areas were houses in Curtorim and Borda. The students conducted survey to chek their awareness level and thereafter inteacted with them to make them more informed.  The people were explained the etiology of Diabetes and how it can be controlled by change in life style. Poorly controlled diabetes can lead to serious consequences, causing damage to a wide range of your body's organs and tissues including your heart, kidneys, eyes and nerves. All of this above information was given in every home, and also ensured that the awareness be spread to others in their community.  The people were also asked several questions related to mental health to know about their level of awareness. They were explained that mental health includes emotional, psychological, and social well-being. And that it affects how one thinks, feels, and act. It also helps determine how one handle stress, relate to others, and make choices. Mental health is important at every stage of life, from childhood and adolescence through adulthood. This information was provieded to the people and were told to seek help from counsellors at school or |  |
|                                                                                                                                                                                                                                                                                                                                                                                                                                                                                                                                                                                                                                                                                                                                                                                                                                                                                                                                                                                                                                                                                                                                                                                                                                                                                                                                                                                                                                                                                                                                                                                                                                                                                                                                                           | Photographs                                                                     |                                                                                                                                                                                                                                                                                                                                                                                                                                                                                                                                                                                                                                                                                                                                                                                                                                                                                                                                                                                                                                                                                                                                                                                                                                 |  |