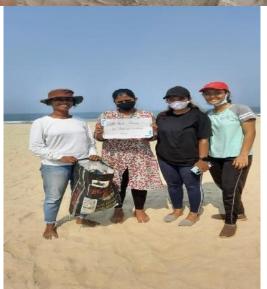

## REPORT OF: COMMUNITY OUTREACH ACTIVITY Awareness: a) Kitchen waste management b) Understanding First Aid

| Awareness:       | a) Kitchen waste management b) Understanding First-<br>Aid                         |
|------------------|------------------------------------------------------------------------------------|
|                  | DEPARTMENT OF ZOOLOGY                                                              |
| Title:           | AWARENESS ON                                                                       |
|                  | a) KITCHEN WASTE MANAGEMENT                                                        |
|                  | b) UNDERSTANDING FIRST-AID                                                         |
| Date and year:   | 17 <sup>th</sup> to 30 <sup>th</sup> April 2022                                    |
| Organised by:    | Department of Zoology                                                              |
| Co-ordinated by: | Ms. Mithali Halarnkar                                                              |
|                  | Ms. Filomena Pereira                                                               |
|                  | Ms. Shalma Mascarenhas                                                             |
|                  | Ms. Prasanna Naik Gaonkar                                                          |
|                  | Ms. Gautami Manakikar                                                              |
|                  |                                                                                    |
| Objective:       | To create awareness on Kitchen Waste Management as well as Understanding First-Aid |
| Summary of the   | 50 houses were surveyed through questionnaire on the unsertanding                  |
| proceedings      | the procedure adopted by the community for managing kitchen waste.                 |
|                  | Questionnare based survey was conducted to gauge their awareness                   |
|                  |                                                                                    |
|                  | level. The students conducted survet to check their awareness level                |
|                  | and thereafter inteacted with them to make them more informed. The                 |
|                  | community was informed about composting and health issues on                       |
|                  |                                                                                    |
|                  | accound of bad practices of waste disposal. Dos and don'ts of kitchen              |
|                  | waste management were explained to people as a part of the survey.                 |
|                  | During the awareness drive, awareness on first aid was also assessed.              |
|                  |                                                                                    |
|                  | The people were also informed about the basics of firstaid where in                |
|                  | they were informed about emergency or immediate care that one                      |
|                  | should provide when a person is injured or ill until full medical                  |
|                  |                                                                                    |
|                  | treatment is available. Traditional medicines and first aid for basic              |
|                  | burn, snake bite was also explained.                                               |
|                  |                                                                                    |
|                  |                                                                                    |
|                  |                                                                                    |
|                  |                                                                                    |
|                  |                                                                                    |
|                  |                                                                                    |

## Photographs

(First & Only Autonomous College in Goa)

Accredited by NAAC with Grade 'A+'
Best Affiliated College - Goa University Silver Jubilee Award