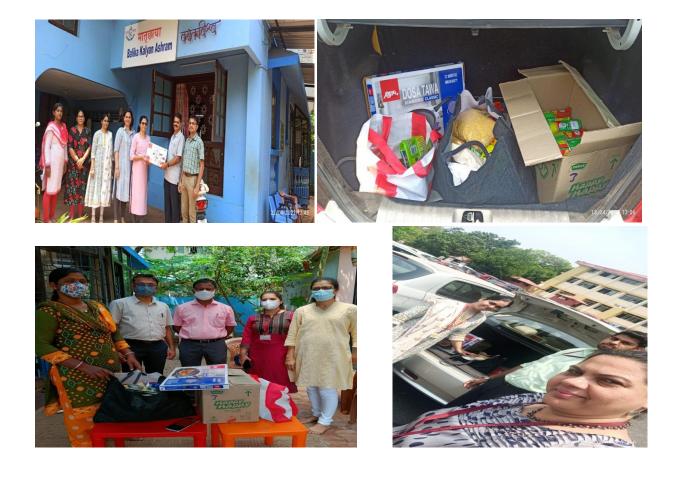

**INTRODUCTION:** On the auspicious and patriotic occasion of the 60<sup>th</sup>Liberation day of Goa, the Young Inspirators Network Unit of Chowgule College conducted a Mega Food Distribution Drive. The objective of the drive was to bring to light the problems centered around poverty and hunger prevalent in our society. As such the YIN unit of Chowgule College began collecting funds for buying of the food meals. The food meals each costing Rs 40 would be procured from Hotel Navtara in Margao. In total, the donations received enabled us to procure a total of 50 food meals. On 19<sup>th</sup> December, at 12:30 pm, 6 members of the YIN unit of Chowgule College collected the 50 food meals from Hotel Navtara in Margao and proceeded towards the Margao Municipal Park where a large number of mendicants and destitute sit. The Food Meals were then distributed among them by the YIN Volunteers. Over 50 needy people benefitted.

YIN Unit volunteers collected 50 meals from Hotel Navtara in Margao. Each meal costs Rs 40 and comprises of dal, rice, pickle and vegetable. Donations were collected for the same.

YIN members distributing food meals to the mendicants at Margao Municipal Park. More than 50 people benefitted.