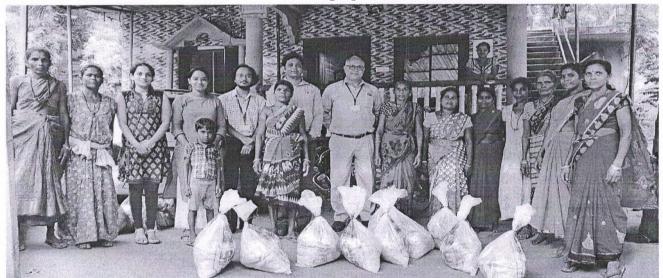

**INTRODUCTION:** On the auspicious and patriotic occasion of the 60<sup>th</sup>Liberation day of Goa, the Young Inspirators Network Unit of Chowgule College conducted a Mega Food Distribution Drive. The objective of the drive was to bring to light the problems centered around poverty and hunger prevalent in our society. As such the YIN unit of Chowgule College began collecting funds for buying of the food meals. The food meals each costing Rs 40 would be procured from Hotel Navtara in Margao. In total, the donations received enabled us to procure a total of 50 food meals. On 19<sup>th</sup> December, at 12:30 pm, 6 members of the YIN unit of Chowgule College collected the 50 food meals from Hotel Navtara in Margao and proceeded towards the Margao Municipal Park where a large number of mendicants and destitute sit. The Food Meals were then distributed among them by the YIN Volunteers. Over 50 needy people benefitted.

YIN Unit volunteers collected 50 meals from Hotel Navtara in Margao. Each meal costs Rs 40 and comprises of dal, rice, pickle and vegetable. Donations were collected for the same.

YIN members distributing food meals to the mendicants at Margao Municipal Park. More than 50 people benefitted.