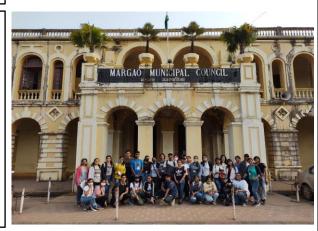

#### **EXCURSION TO ANCESTRAL GOA**

| DATE:                                  | 15 DECEMBER 2021                                                     |
|----------------------------------------|----------------------------------------------------------------------|
| TIME:                                  | 3:00 P.M.                                                            |
| VENUE:                                 | ANCESTRAL GOA - LOUTOULIM                                            |
| NO. OF ATTENDEES:                      | 106                                                                  |
| RESOURCE PERSON:                       | -                                                                    |
| ORGANIZED BY:                          | French Club: The Beret Bunch in collaboration with The History Forum |
| ORGANIZED FOR:                         | The Students Of Parvatibai Chowgule College Of Arts & Science        |
| ASSISTANCE AND<br>LOGISTIC SUPPORT BY: | -                                                                    |
| PHOTOGRAPHY BY:                        | GERIANNE GEORGE                                                      |

**INTRODUCTION:** The French Club in collaboration with The History Forum organized a curated excursion to Ancestral Goa, Loutoulim on the occasion of 60 years of Goa's Liberation.

On 15 December 2021, the French Club: The Beret Bunch in collaboration with The History Forum organized an excursion to Ancestral Goa, Loutoulim, famously known as 'Big Foot'. This 'Open Air Museum' is the only technology-based museum in Goa. It is a self-travel museum that provides you with an automated guided tour where you acquire information from electronic speakers and from the details displayed on the exhibits. It gives you a glimpse of the authentic rural Goan lifestyle on a platter. Once you enter the main gate you find a Palanquin also called 'Paalki' adorning the wall of the entrance and a beautiful antique fan hangs on your head made from red silk cloth. Moving forward, the whole place overshadows the greenery of shrubs and trees that soothes your eyes. Assorted miniature houses, fishermen, Goan artisans, basket weavers, bangle sellers, and many other small setups of compulsive views were also displayed.