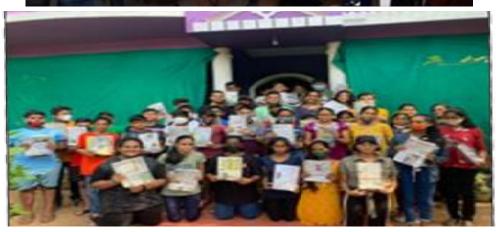

## REPORT OF: COMMUNITY OUTREACH ACTIVITY Awareness: THE 3 R's-REDUCE, REUSE AND RECYCLE

| DEPARTMENT OF ZOOLOGY |                                                                         |  |
|-----------------------|-------------------------------------------------------------------------|--|
| Title:                | AWARENESS ON THE 3 R's-REDUCE, REUSE AND RECYCLE                        |  |
| Date and year:        | 30 <sup>th</sup> April 2022                                             |  |
| Organised by:         | Department of Zoology                                                   |  |
| Co-ordinated by:      | Ms. Mithali Halarnkar                                                   |  |
|                       | Ms. Filomena Pereira                                                    |  |
|                       | Ms. Shalma Mascarenhas                                                  |  |
|                       | Ms. Prasanna Naik Gaonkar                                               |  |
|                       | Ms. Gautami Manakikar                                                   |  |
| No. of Participants   | Ceejel Pinto                                                            |  |
|                       | Yohan Rodrigues                                                         |  |
|                       | Franzila Crasto                                                         |  |
|                       | Renvill Luis                                                            |  |
| Objective             | Aakansha Patil  To create awareness among the youngsters about 3'Rs-    |  |
| Objective:            | REDUCE, REUSE AND RECYCLE and encourage them to adopt a                 |  |
|                       | lifestyle observing sustainable environment conciousness.               |  |
|                       | mestyte observing sustainable environment conclousness.                 |  |
| Summary of the        | 50 students from a Coaching centre in Varca were the target audience    |  |
| proceedings           | for this outreach activity. The main motive of this program was to      |  |
|                       | create awareness about the 3 R's and incline students towards the       |  |
|                       | sustainable lifestyle which will also help conserve environment in a    |  |
|                       |                                                                         |  |
|                       | positive way. Each member from our group interacted with the            |  |
|                       | students and with the help of presentation, students were made aware    |  |
|                       | about the 3 R's, that is REDUCE, REUSE AND RECYCLE and it's             |  |
|                       | importance citing real life examples and the way in which each student  |  |
|                       |                                                                         |  |
|                       | can nmake a concious effort in contributing to environment              |  |
|                       | conservation and protection.                                            |  |
|                       |                                                                         |  |
|                       | Also, as activity, students were taught to make paper bags which were   |  |
|                       |                                                                         |  |
|                       | collected and than distributed in the nearby Supermarket (Home          |  |
|                       | center). Even workers at the supermarket were encouraged to use         |  |
|                       | paper bags instead of plastic ones. They were told about the ill effect |  |
|                       | caused by plastic and how by following the 3R's we can help conserve    |  |
|                       |                                                                         |  |
|                       | our environment                                                         |  |
|                       |                                                                         |  |