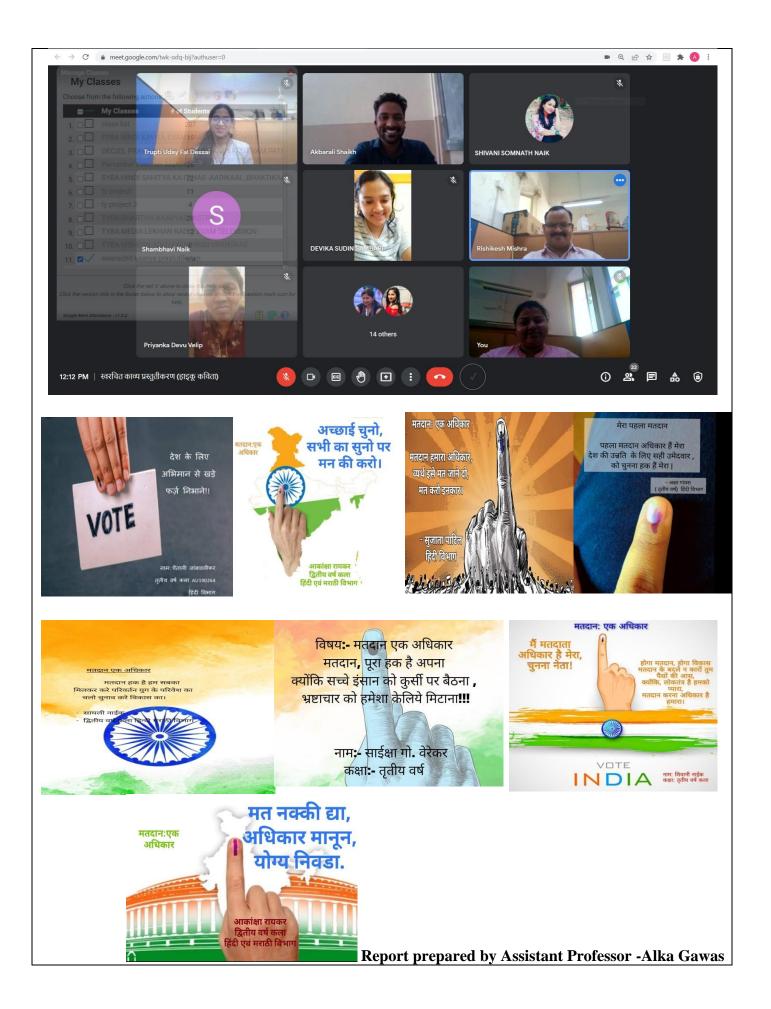

----------------------|--|
| 1     | Alka Gawas             | Hindi                         |  |
| 2     | Trupti Fal Dessai      | Marathi                       |  |
| 3     | Shubhankar Shaah       | English                       |  |
| 4     | Shradha Gawandi        | Marathi                       |  |
| 5     | Dr. Rishikesh Mishra   | Hindi                         |  |
| 6     | Priyanka Velip         | Hindi                         |  |
| 7     | Shambhavi Naik         | Hindi                         |  |
| 8     | Darshan Talwadker      | Hindi                         |  |
| 9     | Ankita Dhond           | Marathi                       |  |
| 10    | Akbarali sheikh        | Hindi (Dhempe College of Arts |  |
|       |                        | and Science)                  |  |





# PARVATIBAI CHOWGULE COLLEGE OF ARTS & SCIENCE (AUTONOMOUS) - GOGOL, MARGAO-GOA

(Highlight the appropriate: Workshop/ Conference/Seminar/ Industry-Academia /Extension activity

| REPORT                                                                              |                                                                                                                                                                                          |  |  |
|-------------------------------------------------------------------------------------|------------------------------------------------------------------------------------------------------------------------------------------------------------------------------------------|--|--|
| Title: