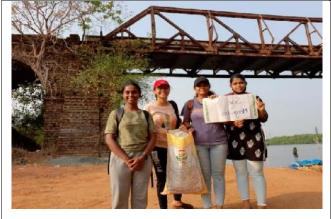

## REPORT OF: COMMUNITY OUTREACH ACTIVITY Awareness: a) Kitchen waste management b) Understanding First Aid

| Awareness:       | a) Kitchen waste management b) Understanding First-<br>Aid                         |
|------------------|------------------------------------------------------------------------------------|
|                  | DEPARTMENT OF ZOOLOGY                                                              |
| Title:           | AWARENESS ON                                                                       |
|                  | a) KITCHEN WASTE MANAGEMENT                                                        |
|                  | b) UNDERSTANDING FIRST-AID                                                         |
| Date and year:   | 17 <sup>th</sup> to 30 <sup>th</sup> April 2022                                    |
| Organised by:    | Department of Zoology                                                              |
| Co-ordinated by: | Ms. Mithali Halarnkar                                                              |
|                  | Ms. Filomena Pereira                                                               |
|                  | Ms. Shalma Mascarenhas                                                             |
|                  | Ms. Prasanna Naik Gaonkar                                                          |
|                  | Ms. Gautami Manakikar                                                              |
|                  |                                                                                    |
| Objective:       | To create awareness on Kitchen Waste Management as well as Understanding First-Aid |
| Summary of the   | 50 houses were surveyed through questionnaire on the unsertanding                  |
| proceedings      | the procedure adopted by the community for managing kitchen waste.                 |
|                  | Questionnare based survey was conducted to gauge their awareness                   |
|                  |                                                                                    |
|                  | level. The students conducted survet to check their awareness level                |
|                  | and thereafter inteacted with them to make them more informed. The                 |
|                  | community was informed about composting and health issues on                       |
|                  |                                                                                    |
|                  | accound of bad practices of waste disposal. Dos and don'ts of kitchen              |
|                  | waste management were explained to people as a part of the survey.                 |
|                  | During the awareness drive, awareness on first aid was also assessed.              |
|                  |                                                                                    |
|                  | The people were also informed about the basics of firstaid where in                |
|                  | they were informed about emergency or immediate care that one                      |
|                  | should provide when a person is injured or ill until full medical                  |
|                  |                                                                                    |
|                  | treatment is available. Traditional medicines and first aid for basic              |
|                  | burn, snake bite was also explained.                                               |
|                  |                                                                                    |
|                  |                                                                                    |
|                  |                                                                                    |
|                  |                                                                                    |
|                  |                                                                                    |
|                  |                                                                                    |

## Photographs

(First & Only Autonomous College in Goa)

Accredited by NAAC with Grade 'A+'
Best Affiliated College - Goa University Silver Jubilee Award