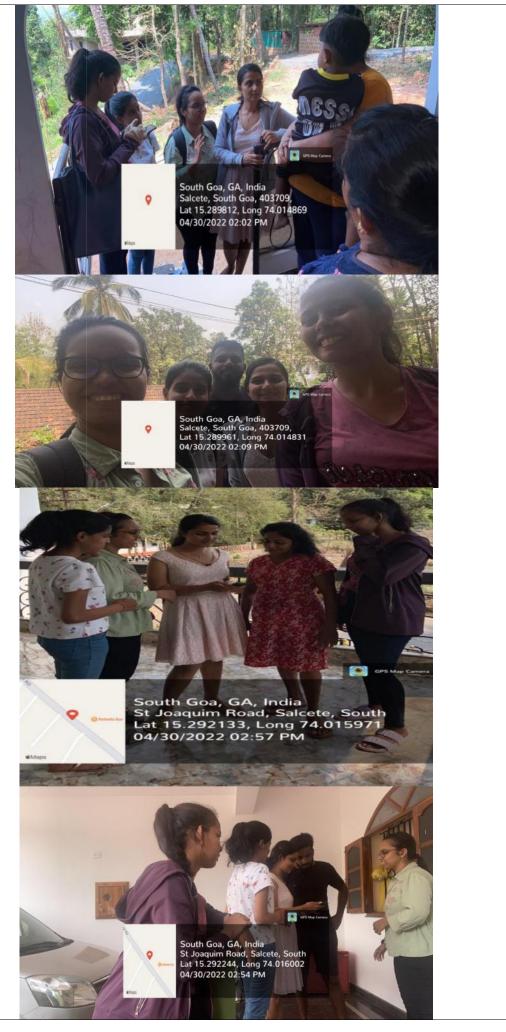

## REPORT OF: COMMUNITY OUTREACH ACTIVITY Awareness: a) Kitchen waste management b) Understanding First Aid

| Awareness:       | a) Kitchen waste management b) Understanding First-<br>Aid                         |
|------------------|------------------------------------------------------------------------------------|
|                  | DEPARTMENT OF ZOOLOGY                                                              |
| Title:           | AWARENESS ON                                                                       |
|                  | a) KITCHEN WASTE MANAGEMENT                                                        |
|                  | b) UNDERSTANDING FIRST-AID                                                         |
| Date and year:   | 17 <sup>th</sup> to 30 <sup>th</sup> April 2022                                    |
| Organised by:    | Department of Zoology                                                              |
| Co-ordinated by: | Ms. Mithali Halarnkar                                                              |
|                  | Ms. Filomena Pereira                                                               |
|                  | Ms. Shalma Mascarenhas                                                             |
|                  | Ms. Prasanna Naik Gaonkar                                                          |
|                  | Ms. Gautami Manakikar                                                              |
|                  |                                                                                    |
| Objective:       | To create awareness on Kitchen Waste Management as well as Understanding First-Aid |
| Summary of the   | 50 houses were surveyed through questionnaire on the unsertanding                  |
| proceedings      | the procedure adopted by the community for managing kitchen waste.                 |
|                  | Questionnare based survey was conducted to gauge their awareness                   |
|                  |                                                                                    |
|                  | level. The students conducted survet to check their awareness level                |
|                  | and thereafter inteacted with them to make them more informed. The                 |
|                  | community was informed about composting and health issues on                       |
|                  |                                                                                    |
|                  | accound of bad practices of waste disposal. Dos and don'ts of kitchen              |
|                  | waste management were explained to people as a part of the survey.                 |
|                  | During the awareness drive, awareness on first aid was also assessed.              |
|                  |                                                                                    |
|                  | The people were also informed about the basics of firstaid where in                |
|                  | they were informed about emergency or immediate care that one                      |
|                  | should provide when a person is injured or ill until full medical                  |
|                  |                                                                                    |
|                  | treatment is available. Traditional medicines and first aid for basic              |
|                  | burn, snake bite was also explained.                                               |
|                  |                                                                                    |
|                  |                                                                                    |
|                  |                                                                                    |
|                  |                                                                                    |
|                  |                                                                                    |
|                  |                                                                                    |

## REPORT OF: COMMUNITY OUTREACH ACTIVITY AWARENESS: A) GERIATRIC CARE B) BLOOD DONATION

DEPARTMENT OF ZOOLOGY Title: **AWARENESS ON** A) GERIATRIC CARE B) BLOOD DONATION Date and year: 02<sup>nd</sup> May 2022 Organised by: Department of Zoology Co-ordinated by: Ms. Mithali Halarnkar Ms. Filomena Pereira Ms. Shalma Mascarenhas Ms. Prasanna Naik Gaonkar Ms. Gautami Manakikar Students Mavuri Verlekar Vineet Nerurkar Shanaya L. Antao Tahoora Shaik To create awareness on Kitchen Waste Management as well as **Objective: Understanding First-Aid Summary of the** As a part of a community outreach program, the students visited an old proceedings age home, "Sahara", at Margao. The main motive was to educate the inmates about geriatric care - health and hygiene. The students interacted with the elderly inmates and explained to them the importance of personal hygiene and how they could maintain it well. They were also informed about healthy eating practices. Human blood can neither be created artificially nor be substituted. Therefore, there is a growing need for the donation of blood by healthy adults. To spread this word, the students conducted awareness on blood donation among the college students. Various aspects of blood donation such as its importance, eligibility for blood donation, the procedure for blood donation, blood compatibility, pre-donation and post donation advice and the various blood banks in Goa were discussed in great details with the students. The students were encouraged to donate blood or continue to donate in the future.