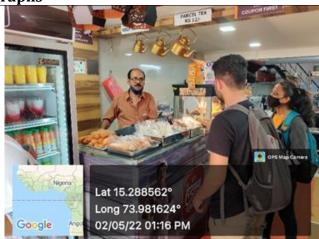

## REPORT OF: COMMUNITY OUTREACH ACTIVITY AWARENESS: A) GERIATRIC CARE B) BLOOD DONATION

DEPARTMENT OF ZOOLOGY Title: **AWARENESS ON** A) GERIATRIC CARE B) BLOOD DONATION Date and year: 02<sup>nd</sup> May 2022 Organised by: Department of Zoology Co-ordinated by: Ms. Mithali Halarnkar Ms. Filomena Pereira Ms. Shalma Mascarenhas Ms. Prasanna Naik Gaonkar Ms. Gautami Manakikar Students Mavuri Verlekar Vineet Nerurkar Shanaya L. Antao Tahoora Shaik To create awareness on Kitchen Waste Management as well as **Objective: Understanding First-Aid Summary of the** As a part of a community outreach program, the students visited an old proceedings age home, "Sahara", at Margao. The main motive was to educate the inmates about geriatric care - health and hygiene. The students interacted with the elderly inmates and explained to them the importance of personal hygiene and how they could maintain it well. They were also informed about healthy eating practices. Human blood can neither be created artificially nor be substituted. Therefore, there is a growing need for the donation of blood by healthy adults. To spread this word, the students conducted awareness on blood donation among the college students. Various aspects of blood donation such as its importance, eligibility for blood donation, the procedure for blood donation, blood compatibility, pre-donation and post donation advice and the various blood banks in Goa were discussed in great details with the students. The students were encouraged to donate blood or continue to donate in the future.