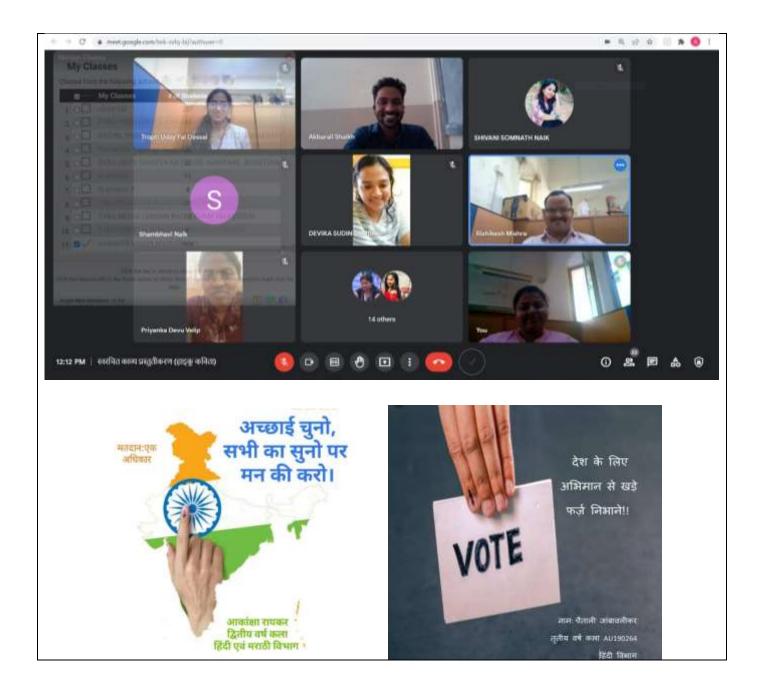

हिंदी विभागाच्या संयुक्त विद्यमाने दि. १२ फेब्रुवारी २०२२ रोजी मतदान एक अधिकार या स्वरचित हायकू कविता सादरीकरण क्रार्यक्रमाचे आयोजन करण्यात आले होते. हा कार्यक्रम आभासी पध्दतीने घेण्यात आला. हिंदी विभागाच्या प्रभारी विभागप्रमुख प्रा. अलका गावस यांनी कार्यक्रमाचे प्रास्ताविक केले तसेच विद्यार्थ्यांना स्पर्धेत सहभागी होण्यासाठी प्रोत्साहीत केले. एकूण १४ विद्यार्थ्यांनी या कार्यक्रमात सहभागी होत आपल्या स्व्रचित कविता सादर केल्या. तसेच प्रा. तृप्ती फळ देसाई, प्रा. श्रध्दा गवंडी, प्रा. प्रियंका वेळीप, तसेच प्रा. अलका गावस यांनीही आपल्या स्वरचित कविता सादर केल्या. दिंदी विभागाचे प्रा. डॉ. मिश्रा यांनीही आपली कविता सादर केली तसेच विद्यार्थ्यांना काव्यलेखनाबद्दल बह्मबल्य मार्गदर्शन

केले. कार्यक्रामाचे सूत्रसंचालन प्रा. शांभवी नाईक हयांनी केले तर शेवटी आभार प्रा. तृप्ती फळ देसाई हयांनी मानले.





## PARVATIBAI CHOWGULE COLLEGE OF ARTS & SCIENCE (AUTONOMOUS) - GOGOL, MARGAO-GOA

| (Highlight the appropriate: Workshop/ Conference/Seminar/ Industry-Academia /Extension activity |