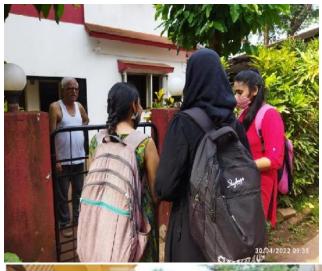

## REPORT OF: COMMUNITY OUTREACH ACTIVITY Awareness: THE 3 R's-REDUCE, REUSE AND RECYCLE

| DEPARTMENT OF ZOOLOGY |                                                                         |  |
|-----------------------|-------------------------------------------------------------------------|--|
| Title:                | AWARENESS ON THE 3 R's-REDUCE, REUSE AND RECYCLE                        |  |
| Date and year:        | 30 <sup>th</sup> April 2022                                             |  |
| Organised by:         | Department of Zoology                                                   |  |
| Co-ordinated by:      | Ms. Mithali Halarnkar                                                   |  |
|                       | Ms. Filomena Pereira                                                    |  |
|                       | Ms. Shalma Mascarenhas                                                  |  |
|                       | Ms. Prasanna Naik Gaonkar                                               |  |
|                       | Ms. Gautami Manakikar                                                   |  |
| No. of Participants   | Ceejel Pinto                                                            |  |
|                       | Yohan Rodrigues                                                         |  |
|                       | Franzila Crasto                                                         |  |
|                       | Renvill Luis                                                            |  |
| Objective             | Aakansha Patil  To create awareness among the youngsters about 3'Rs-    |  |
| Objective:            | REDUCE, REUSE AND RECYCLE and encourage them to adopt a                 |  |
|                       | lifestyle observing sustainable environment conciousness.               |  |
|                       | mestyte observing sustainable environment conclousness.                 |  |
| Summary of the        | 50 students from a Coaching centre in Varca were the target audience    |  |
| proceedings           | for this outreach activity. The main motive of this program was to      |  |
|                       | create awareness about the 3 R's and incline students towards the       |  |
|                       | sustainable lifestyle which will also help conserve environment in a    |  |
|                       |                                                                         |  |
|                       | positive way. Each member from our group interacted with the            |  |
|                       | students and with the help of presentation, students were made aware    |  |
|                       | about the 3 R's, that is REDUCE, REUSE AND RECYCLE and it's             |  |
|                       | importance citing real life examples and the way in which each student  |  |
|                       |                                                                         |  |
|                       | can nmake a concious effort in contributing to environment              |  |
|                       | conservation and protection.                                            |  |
|                       |                                                                         |  |
|                       | Also, as activity, students were taught to make paper bags which were   |  |
|                       |                                                                         |  |
|                       | collected and than distributed in the nearby Supermarket (Home          |  |
|                       | center). Even workers at the supermarket were encouraged to use         |  |
|                       | paper bags instead of plastic ones. They were told about the ill effect |  |
|                       | caused by plastic and how by following the 3R's we can help conserve    |  |
|                       |                                                                         |  |
|                       | our environment                                                         |  |
|                       |                                                                         |  |