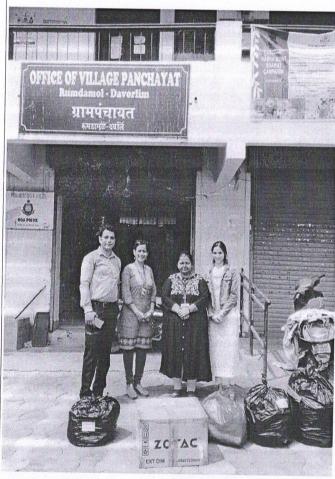

## REPORT OF: COMMUNITY OUTREACH ACTIVITY Awareness: a) Kitchen waste management b) Understanding First Aid

| Awareness:       | a) Kitchen waste management b) Understanding First-<br>Aid                         |
|------------------|------------------------------------------------------------------------------------|
|                  | DEPARTMENT OF ZOOLOGY                                                              |
| Title:           | AWARENESS ON                                                                       |
|                  | a) KITCHEN WASTE MANAGEMENT                                                        |
|                  | b) UNDERSTANDING FIRST-AID                                                         |
| Date and year:   | 17 <sup>th</sup> to 30 <sup>th</sup> April 2022                                    |
| Organised by:    | Department of Zoology                                                              |
| Co-ordinated by: | Ms. Mithali Halarnkar                                                              |
|                  | Ms. Filomena Pereira                                                               |
|                  | Ms. Shalma Mascarenhas                                                             |
|                  | Ms. Prasanna Naik Gaonkar                                                          |
|                  | Ms. Gautami Manakikar                                                              |
|                  |                                                                                    |
| Objective:       | To create awareness on Kitchen Waste Management as well as Understanding First-Aid |
| Summary of the   | 50 houses were surveyed through questionnaire on the unsertanding                  |
| proceedings      | the procedure adopted by the community for managing kitchen waste.                 |
|                  | Questionnare based survey was conducted to gauge their awareness                   |
|                  |                                                                                    |
|                  | level. The students conducted survet to check their awareness level                |
|                  | and thereafter inteacted with them to make them more informed. The                 |
|                  | community was informed about composting and health issues on                       |
|                  |                                                                                    |
|                  | accound of bad practices of waste disposal. Dos and don'ts of kitchen              |
|                  | waste management were explained to people as a part of the survey.                 |
|                  | During the awareness drive, awareness on first aid was also assessed.              |
|                  |                                                                                    |
|                  | The people were also informed about the basics of firstaid where in                |
|                  | they were informed about emergency or immediate care that one                      |
|                  | should provide when a person is injured or ill until full medical                  |
|                  |                                                                                    |
|                  | treatment is available. Traditional medicines and first aid for basic              |
|                  | burn, snake bite was also explained.                                               |
|                  |                                                                                    |
|                  |                                                                                    |
|                  |                                                                                    |
|                  |                                                                                    |
|                  |                                                                                    |
|                  |                                                                                    |

## Photographs

(First & Only Autonomous College in Goa)

Accredited by NAAC with Grade 'A+'
Best Affiliated College - Goa University Silver Jubilee Award