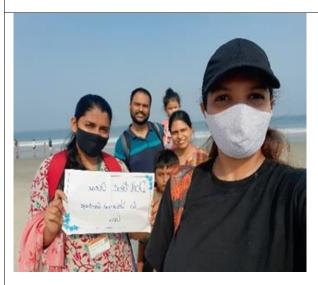

## REPORT OF: COMMUNITY OUTREACH ACTIVITY Awareness: a) Kitchen waste management b) Understanding First Aid

| Awareness:       | a) Kitchen waste management b) Understanding First-<br>Aid                         |
|------------------|------------------------------------------------------------------------------------|
|                  | DEPARTMENT OF ZOOLOGY                                                              |
| Title:           | AWARENESS ON                                                                       |
|                  | a) KITCHEN WASTE MANAGEMENT                                                        |
|                  | b) UNDERSTANDING FIRST-AID                                                         |
| Date and year:   | 17 <sup>th</sup> to 30 <sup>th</sup> April 2022                                    |
| Organised by:    | Department of Zoology                                                              |
| Co-ordinated by: | Ms. Mithali Halarnkar                                                              |
|                  | Ms. Filomena Pereira                                                               |
|                  | Ms. Shalma Mascarenhas                                                             |
|                  | Ms. Prasanna Naik Gaonkar                                                          |
|                  | Ms. Gautami Manakikar                                                              |
|                  |                                                                                    |
| Objective:       | To create awareness on Kitchen Waste Management as well as Understanding First-Aid |
| Summary of the   | 50 houses were surveyed through questionnaire on the unsertanding                  |
| proceedings      | the procedure adopted by the community for managing kitchen waste.                 |
|                  | Questionnare based survey was conducted to gauge their awareness                   |
|                  |                                                                                    |
|                  | level. The students conducted survet to check their awareness level                |
|                  | and thereafter inteacted with them to make them more informed. The                 |
|                  | community was informed about composting and health issues on                       |
|                  |                                                                                    |
|                  | accound of bad practices of waste disposal. Dos and don'ts of kitchen              |
|                  | waste management were explained to people as a part of the survey.                 |
|                  | During the awareness drive, awareness on first aid was also assessed.              |
|                  |                                                                                    |
|                  | The people were also informed about the basics of firstaid where in                |
|                  | they were informed about emergency or immediate care that one                      |
|                  | should provide when a person is injured or ill until full medical                  |
|                  |                                                                                    |
|                  | treatment is available. Traditional medicines and first aid for basic              |
|                  | burn, snake bite was also explained.                                               |
|                  |                                                                                    |
|                  |                                                                                    |
|                  |                                                                                    |
|                  |                                                                                    |
|                  |                                                                                    |
|                  |                                                                                    |

## Photographs

(First & Only Autonomous College in Goa)

Accredited by NAAC with Grade 'A+'
Best Affiliated College - Goa University Silver Jubilee Award