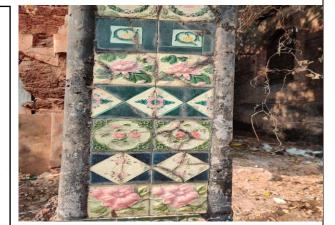

**INTRODUCTION:** The French Club in collaboration with The History Forum organized a curated excursion to Ancestral Goa, Loutoulim on the occasion of 60 years of Goa's Liberation.

On 15 December 2021, the French Club: The Beret Bunch in collaboration with The History Forum organized an excursion to Ancestral Goa, Loutoulim, famously known as 'Big Foot'. This 'Open Air Museum' is the only technology-based museum in Goa. It is a self-travel museum that provides you with an automated guided tour where you acquire information from electronic speakers and from the details displayed on the exhibits. It gives you a glimpse of the authentic rural Goan lifestyle on a platter. Once you enter the main gate you find a Palanquin also called 'Paalki' adorning the wall of the entrance and a beautiful antique fan hangs on your head made from red silk cloth. Moving forward, the whole place overshadows the greenery of shrubs and trees that soothes your eyes. Assorted miniature houses, fishermen, Goan artisans, basket weavers, bangle sellers, and many other small setups of compulsive views were also displayed.

Later we entered the cave of Bigfoot where the mythological story was displayed through paintings on the wall. Besides the Eco-friendly aspects of the setup, another core glared characteristic of the museum is the largest, biggest, fastest Red Laterite Sculpture of Sant Mira Bai carved in on one stone that too in a record time of 30 days. In the area, there are a variety of local and exotic birds, a Spice yard, Bird display, Cane water station, Spring (Boca Da Vaca), Rubber plantation, etc. There was also a special demonstration for the students to weave Coconut palm leaves. Overall, the experience was very educational and informative while at the same time an enjoyable experience.