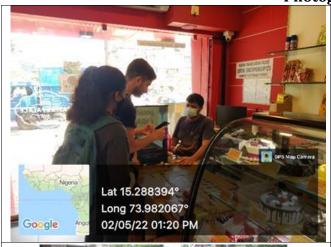

## REPORT OF: COMMUNITY OUTREACH ACTIVITY AWARENESS: A) GERIATRIC CARE B) BLOOD DONATION

DEPARTMENT OF ZOOLOGY Title: **AWARENESS ON** A) GERIATRIC CARE B) BLOOD DONATION Date and year: 02<sup>nd</sup> May 2022 Organised by: Department of Zoology Co-ordinated by: Ms. Mithali Halarnkar Ms. Filomena Pereira Ms. Shalma Mascarenhas Ms. Prasanna Naik Gaonkar Ms. Gautami Manakikar Students Mavuri Verlekar Vineet Nerurkar Shanaya L. Antao Tahoora Shaik To create awareness on Kitchen Waste Management as well as **Objective: Understanding First-Aid Summary of the** As a part of a community outreach program, the students visited an old proceedings age home, "Sahara", at Margao. The main motive was to educate the inmates about geriatric care - health and hygiene. The students interacted with the elderly inmates and explained to them the importance of personal hygiene and how they could maintain it well. They were also informed about healthy eating practices. Human blood can neither be created artificially nor be substituted. Therefore, there is a growing need for the donation of blood by healthy adults. To spread this word, the students conducted awareness on blood donation among the college students. Various aspects of blood donation such as its importance, eligibility for blood donation, the procedure for blood donation, blood compatibility, pre-donation and post donation advice and the various blood banks in Goa were discussed in great details with the students. The students were encouraged to donate blood or continue to donate in the future.