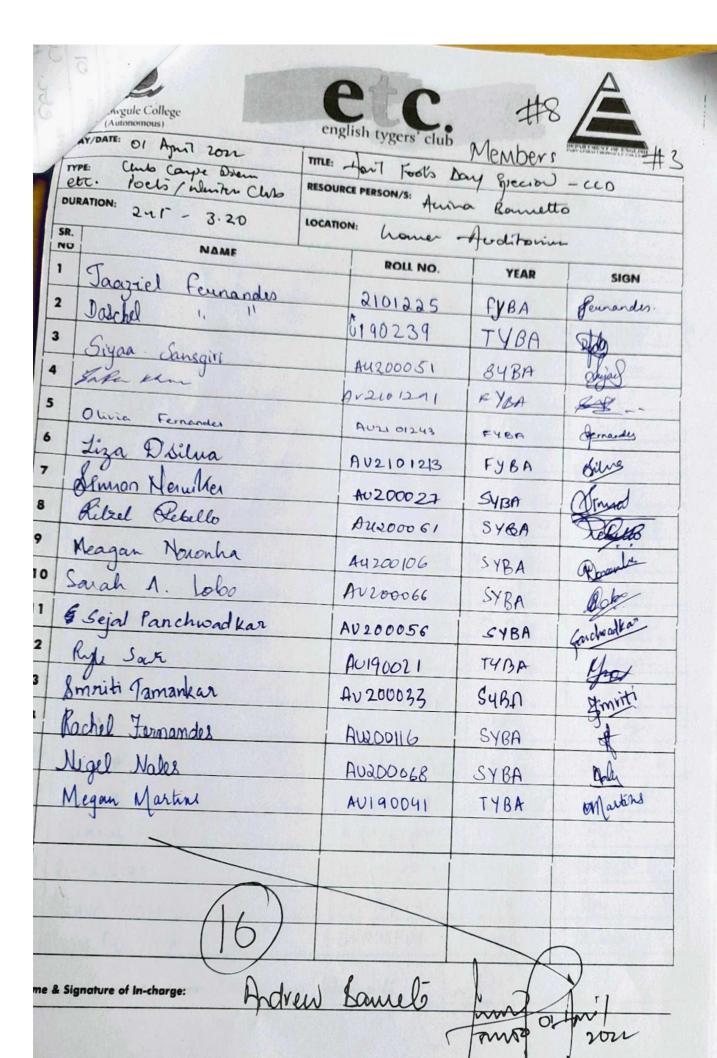

**Photographs:** 

AU2101305

5

Report prepared by Assistant Professor -Alka Gawas

Shruti desai (F.Y.B.A)

| Title:                      | SPECTRA – Fostering A Safe and LGBTQ+ Inclusive Environment inEducational Institutions                                                                                                                                                                                                                   |
|-----------------------------|----------------------------------------------------------------------------------------------------------------------------------------------------------------------------------------------------------------------------------------------------------------------------------------------------------|
| Date and year:              | 14 May 2022                                                                                                                                                                                                                                                                                              |
| Venue:                      | Dr. Francisco Luis Gomes District Library Navelim                                                                                                                                                                                                                                                        |
| Resource<br>person/s:       | Mr. Francis Fernandes (Co-founder, Goa Rainbow Trust), Mx. Sabah Saikh (Founder Mehfooz), Ms. Antara Bhide (Asst. Prof. Performing Arts, GVM's College of Education)                                                                                                                                     |
| Organizing<br>Committee     | Dept of English / Asst. Prof. Loretta Rodrigues                                                                                                                                                                                                                                                          |
| No. of<br>Participants:     | 57                                                                                                                                                                                                                                                                                                       |
| Objective:                  | To learn from the experience of those who are in the LGBTQ+ community about ground realities of our community                                                                                                                                                                                            |
| Summary of the proceedings: | A healthy discussion was fostered by the TY students of the Rep. of Gender & Sexuality in Literature Course, through their interactions with members of the LGBTQ+ community. This discussion was open to the public and organized in partnership with the Directorate of Art and Culture, Govt. of Goa. |
| Photographs: post           | ter + Pics + Attendance                                                                                                                                                                                                                                                                                  |
| eport/English /2022         | Rev:00 Prepared by: Andrew Barreto                                                                                                                                                                                                                                                                       |