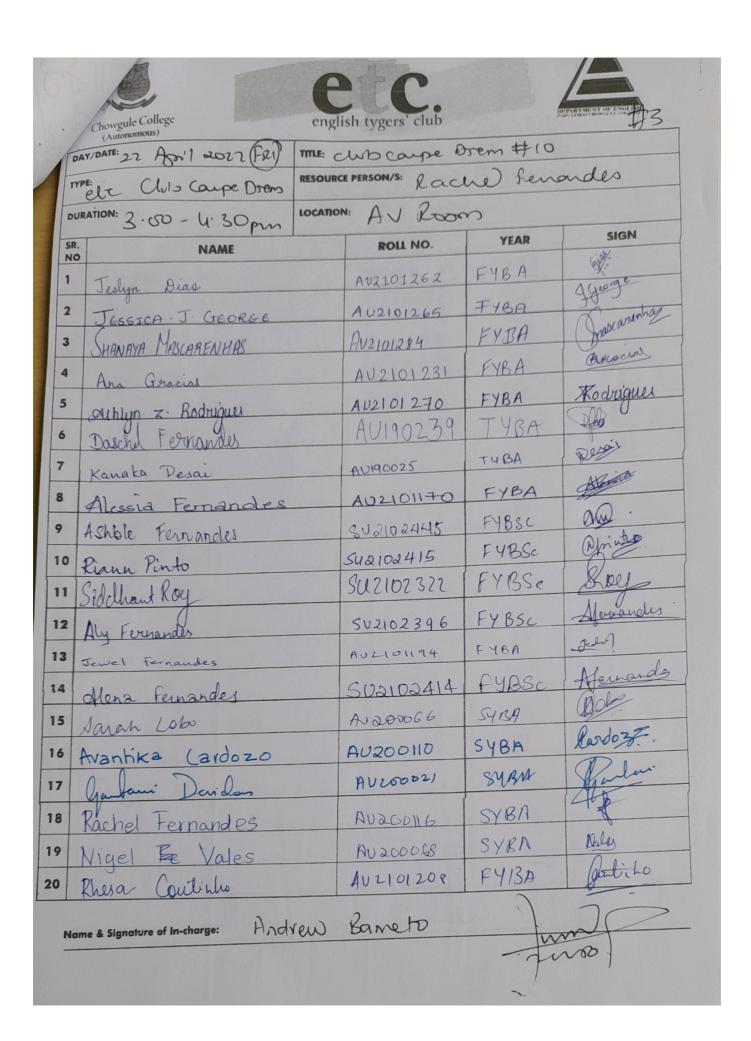

**Photographs:** 

AU2101305

5

Report prepared by Assistant Professor -Alka Gawas

Shruti desai (F.Y.B.A)

| Title:                      | SPECTRA – Fostering A Safe and LGBTQ+ Inclusive Environment inEducational Institutions                                                                                                                                                                                                                   |
|-----------------------------|----------------------------------------------------------------------------------------------------------------------------------------------------------------------------------------------------------------------------------------------------------------------------------------------------------|
| Date and year:              | 14 May 2022                                                                                                                                                                                                                                                                                              |
| Venue:                      | Dr. Francisco Luis Gomes District Library Navelim                                                                                                                                                                                                                                                        |
| Resource<br>person/s:       | Mr. Francis Fernandes (Co-founder, Goa Rainbow Trust), Mx. Sabah Saikh (Founder Mehfooz), Ms. Antara Bhide (Asst. Prof. Performing Arts, GVM's College of Education)                                                                                                                                     |
| Organizing<br>Committee     | Dept of English / Asst. Prof. Loretta Rodrigues                                                                                                                                                                                                                                                          |
| No. of<br>Participants:     | 57                                                                                                                                                                                                                                                                                                       |
| Objective:                  | To learn from the experience of those who are in the LGBTQ+ community about ground realities of our community                                                                                                                                                                                            |
| Summary of the proceedings: | A healthy discussion was fostered by the TY students of the Rep. of Gender & Sexuality in Literature Course, through their interactions with members of the LGBTQ+ community. This discussion was open to the public and organized in partnership with the Directorate of Art and Culture, Govt. of Goa. |
| Photographs: post           | ter + Pics + Attendance                                                                                                                                                                                                                                                                                  |
| eport/English /2022         | Rev:00 Prepared by: Andrew Barreto                                                                                                                                                                                                                                                                       |