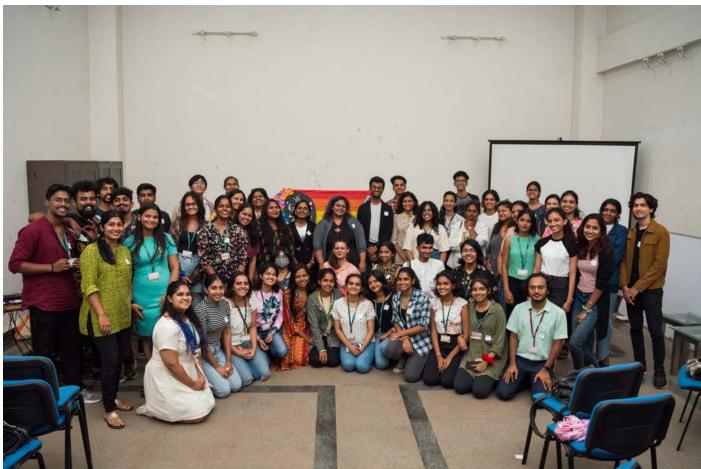

**Photographs:** 

AU2101305

5

Report prepared by Assistant Professor -Alka Gawas

Shruti desai (F.Y.B.A)

| Title:                      | SPECTRA – Fostering A Safe and LGBTQ+ Inclusive Environment inEducational Institutions                                                                                                                                                                                                                   |
|-----------------------------|----------------------------------------------------------------------------------------------------------------------------------------------------------------------------------------------------------------------------------------------------------------------------------------------------------|
| Date and year:              | 14 May 2022                                                                                                                                                                                                                                                                                              |
| Venue:                      | Dr. Francisco Luis Gomes District Library Navelim                                                                                                                                                                                                                                                        |
| Resource<br>person/s:       | Mr. Francis Fernandes (Co-founder, Goa Rainbow Trust), Mx. Sabah Saikh (Founder Mehfooz), Ms. Antara Bhide (Asst. Prof. Performing Arts, GVM's College of Education)                                                                                                                                     |
| Organizing<br>Committee     | Dept of English / Asst. Prof. Loretta Rodrigues                                                                                                                                                                                                                                                          |
| No. of<br>Participants:     | 57                                                                                                                                                                                                                                                                                                       |
| Objective:                  | To learn from the experience of those who are in the LGBTQ+ community about ground realities of our community                                                                                                                                                                                            |
| Summary of the proceedings: | A healthy discussion was fostered by the TY students of the Rep. of Gender & Sexuality in Literature Course, through their interactions with members of the LGBTQ+ community. This discussion was open to the public and organized in partnership with the Directorate of Art and Culture, Govt. of Goa. |
| Photographs: post           | ter + Pics + Attendance                                                                                                                                                                                                                                                                                  |
| eport/English /2022         | Rev:00 Prepared by: Andrew Barreto                                                                                                                                                                                                                                                                       |