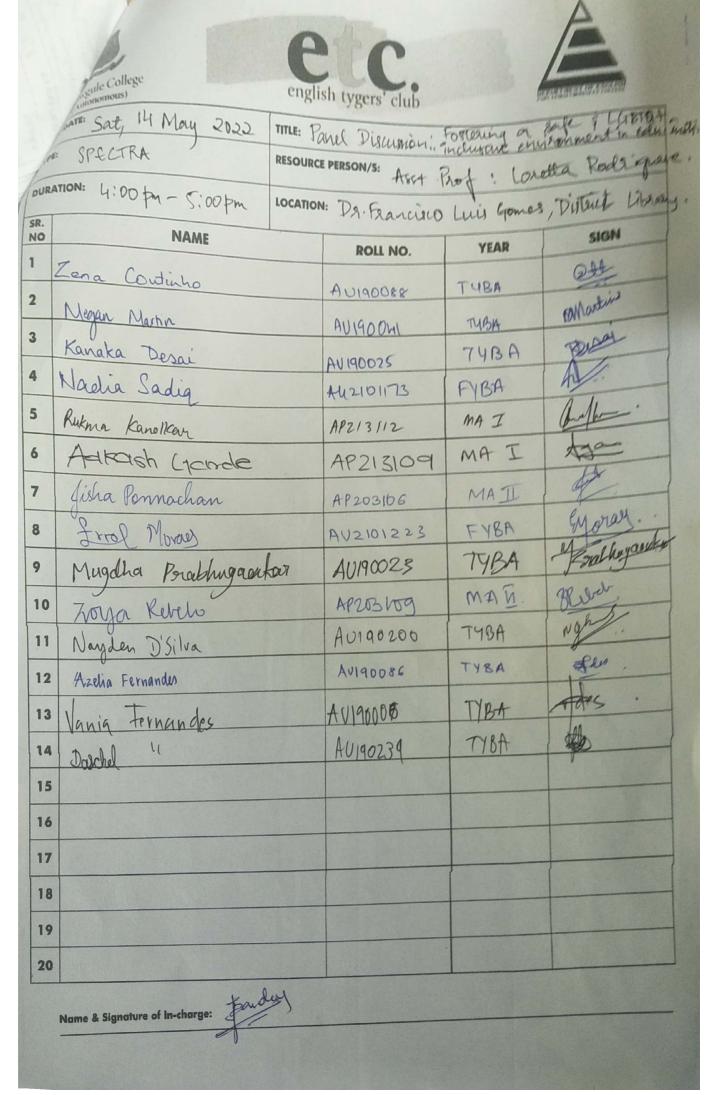

**Photographs:** 

AU2101305

5

Report prepared by Assistant Professor -Alka Gawas

Shruti desai (F.Y.B.A)

| Title:                      | SPECTRA – Fostering A Safe and LGBTQ+ Inclusive Environment inEducational Institutions                                                                                                                                                                                                                   |
|-----------------------------|----------------------------------------------------------------------------------------------------------------------------------------------------------------------------------------------------------------------------------------------------------------------------------------------------------|
| Date and year:              | 14 May 2022                                                                                                                                                                                                                                                                                              |
| Venue:                      | Dr. Francisco Luis Gomes District Library Navelim                                                                                                                                                                                                                                                        |
| Resource<br>person/s:       | Mr. Francis Fernandes (Co-founder, Goa Rainbow Trust), Mx. Sabah Saikh (Founder Mehfooz), Ms. Antara Bhide (Asst. Prof. Performing Arts, GVM's College of Education)                                                                                                                                     |
| Organizing<br>Committee     | Dept of English / Asst. Prof. Loretta Rodrigues                                                                                                                                                                                                                                                          |
| No. of<br>Participants:     | 57                                                                                                                                                                                                                                                                                                       |
| Objective:                  | To learn from the experience of those who are in the LGBTQ+ community about ground realities of our community                                                                                                                                                                                            |
| Summary of the proceedings: | A healthy discussion was fostered by the TY students of the Rep. of Gender & Sexuality in Literature Course, through their interactions with members of the LGBTQ+ community. This discussion was open to the public and organized in partnership with the Directorate of Art and Culture, Govt. of Goa. |
| Photographs: post           | ter + Pics + Attendance                                                                                                                                                                                                                                                                                  |
| eport/English /2022         | Rev:00 Prepared by: Andrew Barreto                                                                                                                                                                                                                                                                       |