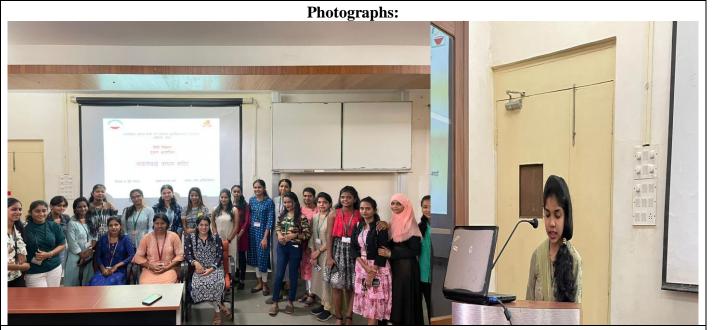

**Photographs:** 

AU2101305

5

Report prepared by Assistant Professor -Alka Gawas

Shruti desai (F.Y.B.A)

| Title:                      | SPECTRA – Fostering A Safe and LGBTQ+ Inclusive Environment inEducational Institutions                                                                                                                                                                                                                   |
|-----------------------------|----------------------------------------------------------------------------------------------------------------------------------------------------------------------------------------------------------------------------------------------------------------------------------------------------------|
| Date and year:              | 14 May 2022                                                                                                                                                                                                                                                                                              |
| Venue:                      | Dr. Francisco Luis Gomes District Library Navelim                                                                                                                                                                                                                                                        |
| Resource<br>person/s:       | Mr. Francis Fernandes (Co-founder, Goa Rainbow Trust), Mx. Sabah Saikh (Founder Mehfooz), Ms. Antara Bhide (Asst. Prof. Performing Arts, GVM's College of Education)                                                                                                                                     |
| Organizing<br>Committee     | Dept of English / Asst. Prof. Loretta Rodrigues                                                                                                                                                                                                                                                          |
| No. of<br>Participants:     | 57                                                                                                                                                                                                                                                                                                       |
| Objective:                  | To learn from the experience of those who are in the LGBTQ+ community about ground realities of our community                                                                                                                                                                                            |
| Summary of the proceedings: | A healthy discussion was fostered by the TY students of the Rep. of Gender & Sexuality in Literature Course, through their interactions with members of the LGBTQ+ community. This discussion was open to the public and organized in partnership with the Directorate of Art and Culture, Govt. of Goa. |
| Photographs: post           | ter + Pics + Attendance                                                                                                                                                                                                                                                                                  |
| eport/English /2022         | Rev:00 Prepared by: Andrew Barreto                                                                                                                                                                                                                                                                       |