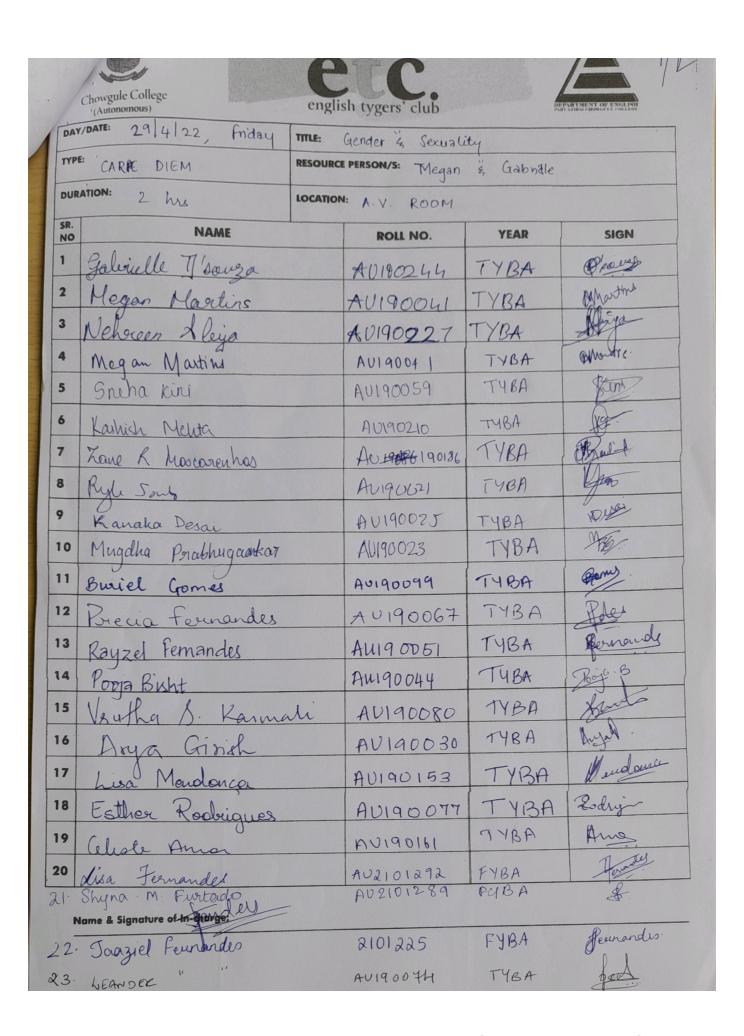

**Photographs:** 

AU2101305

5

Report prepared by Assistant Professor -Alka Gawas

Shruti desai (F.Y.B.A)

| Title:                      | SPECTRA – Fostering A Safe and LGBTQ+ Inclusive Environment inEducational Institutions                                                                                                                                                                                                                   |
|-----------------------------|----------------------------------------------------------------------------------------------------------------------------------------------------------------------------------------------------------------------------------------------------------------------------------------------------------|
| Date and year:              | 14 May 2022                                                                                                                                                                                                                                                                                              |
| Venue:                      | Dr. Francisco Luis Gomes District Library Navelim                                                                                                                                                                                                                                                        |
| Resource<br>person/s:       | Mr. Francis Fernandes (Co-founder, Goa Rainbow Trust), Mx. Sabah Saikh (Founder Mehfooz), Ms. Antara Bhide (Asst. Prof. Performing Arts, GVM's College of Education)                                                                                                                                     |
| Organizing<br>Committee     | Dept of English / Asst. Prof. Loretta Rodrigues                                                                                                                                                                                                                                                          |
| No. of<br>Participants:     | 57                                                                                                                                                                                                                                                                                                       |
| Objective:                  | To learn from the experience of those who are in the LGBTQ+ community about ground realities of our community                                                                                                                                                                                            |
| Summary of the proceedings: | A healthy discussion was fostered by the TY students of the Rep. of Gender & Sexuality in Literature Course, through their interactions with members of the LGBTQ+ community. This discussion was open to the public and organized in partnership with the Directorate of Art and Culture, Govt. of Goa. |
| Photographs: post           | ter + Pics + Attendance                                                                                                                                                                                                                                                                                  |
| eport/English /2022         | Rev:00 Prepared by: Andrew Barreto                                                                                                                                                                                                                                                                       |