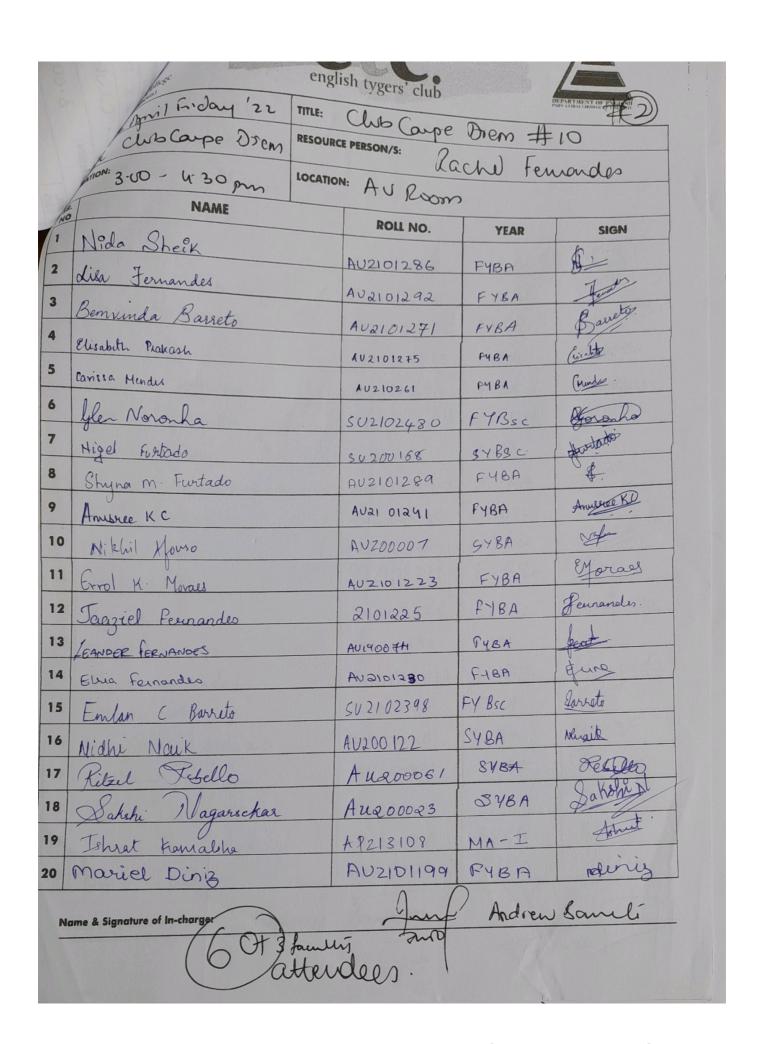

**Photographs:** 

AU2101305

5

Report prepared by Assistant Professor -Alka Gawas

Shruti desai (F.Y.B.A)

| Title:                      | SPECTRA – Fostering A Safe and LGBTQ+ Inclusive Environment inEducational Institutions                                                                                                                                                                                                                   |
|-----------------------------|----------------------------------------------------------------------------------------------------------------------------------------------------------------------------------------------------------------------------------------------------------------------------------------------------------|
| Date and year:              | 14 May 2022                                                                                                                                                                                                                                                                                              |
| Venue:                      | Dr. Francisco Luis Gomes District Library Navelim                                                                                                                                                                                                                                                        |
| Resource<br>person/s:       | Mr. Francis Fernandes (Co-founder, Goa Rainbow Trust), Mx. Sabah Saikh (Founder Mehfooz), Ms. Antara Bhide (Asst. Prof. Performing Arts, GVM's College of Education)                                                                                                                                     |
| Organizing<br>Committee     | Dept of English / Asst. Prof. Loretta Rodrigues                                                                                                                                                                                                                                                          |
| No. of<br>Participants:     | 57                                                                                                                                                                                                                                                                                                       |
| Objective:                  | To learn from the experience of those who are in the LGBTQ+ community about ground realities of our community                                                                                                                                                                                            |
| Summary of the proceedings: | A healthy discussion was fostered by the TY students of the Rep. of Gender & Sexuality in Literature Course, through their interactions with members of the LGBTQ+ community. This discussion was open to the public and organized in partnership with the Directorate of Art and Culture, Govt. of Goa. |
| Photographs: post           | ter + Pics + Attendance                                                                                                                                                                                                                                                                                  |
| eport/English /2022         | Rev:00 Prepared by: Andrew Barreto                                                                                                                                                                                                                                                                       |