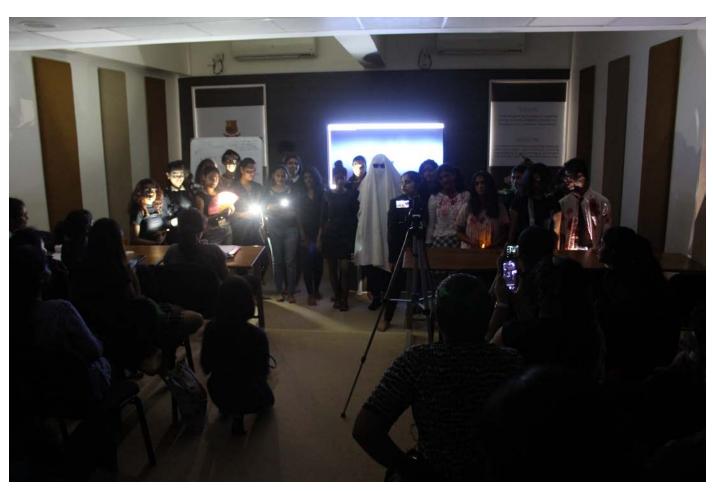

### PARVATIBAI CHOWGULE COLLEGE OF ARTS & SCIENCE (AUTONOMOUS) - GOGOL, MARGAO-GOA

(Highlight the appropriate: Workshop/ Conference/Seminar/ Industry-Academia /Extension activity

| REPORT              |                                                                                           |  |  |  |  |  |
|---------------------|-------------------------------------------------------------------------------------------|--|--|--|--|--|
| Title:              | CHRISTMAS CELEBRATION                                                                     |  |  |  |  |  |
| Date and year:      | 23 December 2021                                                                          |  |  |  |  |  |
| Venue:              | College Upper Auditorium                                                                  |  |  |  |  |  |
| Organising          | Department of Hindi                                                                       |  |  |  |  |  |
| Committee           |                                                                                           |  |  |  |  |  |
| No. of              | Participants (FYBA,SYBA,TYBA)                                                             |  |  |  |  |  |
| <b>Participants</b> |                                                                                           |  |  |  |  |  |
| <b>Objective:</b>   | To encourage the skills and talent of the student.                                        |  |  |  |  |  |
|                     | To provide a platform for the students.                                                   |  |  |  |  |  |
| Summary of          | On 23 <sup>rd</sup> December 2021 department of Hindi had organised Christmas party. The  |  |  |  |  |  |
| the                 | comparing of the program was done by the students of F.Y.B.A ridhi and shruti. A gan      |  |  |  |  |  |
| proceedings         | secret santa was organised for the students in which the students shared their gifts with |  |  |  |  |  |
|                     | each other. Christmas Cake was prepared by T.Y.B.A Student Devika Sambari. At the         |  |  |  |  |  |
|                     | end of the program a refreshment and Christmas cake was served.                           |  |  |  |  |  |
|                     | each other. Christmas Cake was prepared by T.Y.B.A Student Devika Sambari. At the         |  |  |  |  |  |

#### **Photographs:**

Report prepared by Assistant Professor -Alka Gawas