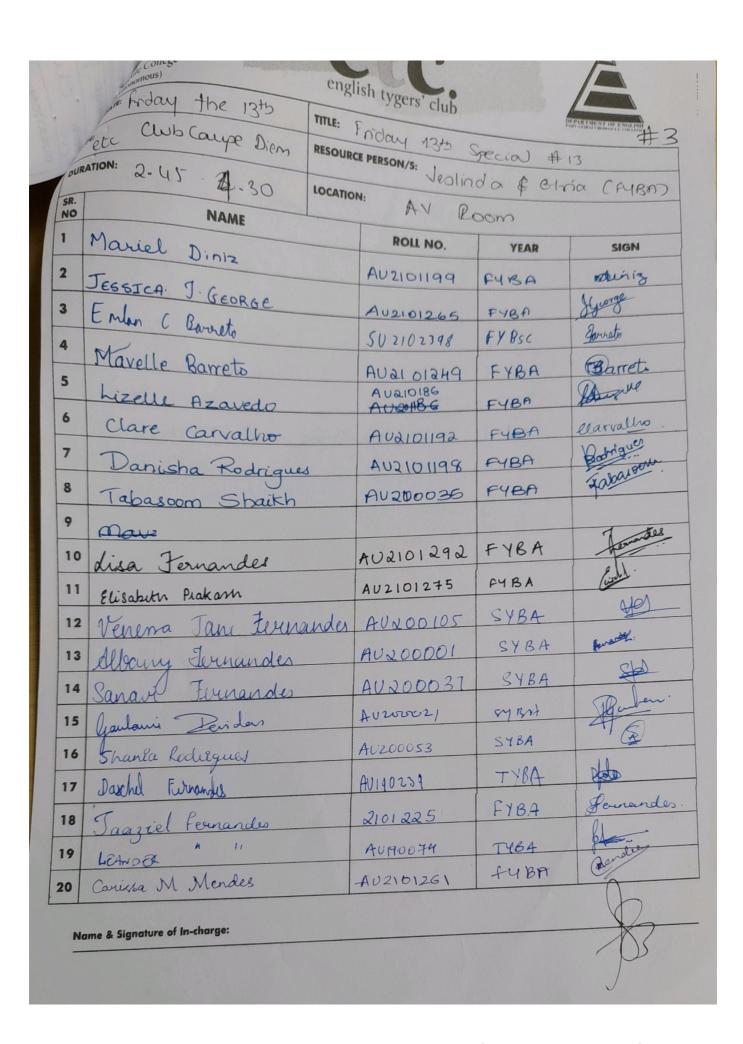

**Photographs:** 

AU2101305

5

Report prepared by Assistant Professor -Alka Gawas

Shruti desai (F.Y.B.A)

| Title:                      | SPECTRA – Fostering A Safe and LGBTQ+ Inclusive Environment inEducational Institutions                                                                                                                                                                                                                   |
|-----------------------------|----------------------------------------------------------------------------------------------------------------------------------------------------------------------------------------------------------------------------------------------------------------------------------------------------------|
| Date and year:              | 14 May 2022                                                                                                                                                                                                                                                                                              |
| Venue:                      | Dr. Francisco Luis Gomes District Library Navelim                                                                                                                                                                                                                                                        |
| Resource<br>person/s:       | Mr. Francis Fernandes (Co-founder, Goa Rainbow Trust), Mx. Sabah Saikh (Founder Mehfooz), Ms. Antara Bhide (Asst. Prof. Performing Arts, GVM's College of Education)                                                                                                                                     |
| Organizing<br>Committee     | Dept of English / Asst. Prof. Loretta Rodrigues                                                                                                                                                                                                                                                          |
| No. of<br>Participants:     | 57                                                                                                                                                                                                                                                                                                       |
| Objective:                  | To learn from the experience of those who are in the LGBTQ+ community about ground realities of our community                                                                                                                                                                                            |
| Summary of the proceedings: | A healthy discussion was fostered by the TY students of the Rep. of Gender & Sexuality in Literature Course, through their interactions with members of the LGBTQ+ community. This discussion was open to the public and organized in partnership with the Directorate of Art and Culture, Govt. of Goa. |
| Photographs: post           | ter + Pics + Attendance                                                                                                                                                                                                                                                                                  |
| eport/English /2022         | Rev:00 Prepared by: Andrew Barreto                                                                                                                                                                                                                                                                       |