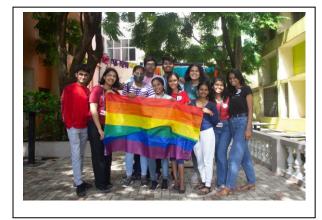

**Photographs:** 

AU2101305

5

Report prepared by Assistant Professor -Alka Gawas

Shruti desai (F.Y.B.A)

| Title:                      | SPECTRA – Fostering A Safe and LGBTQ+ Inclusive Environment inEducational Institutions                                                                                                                                                                                                                   |
|-----------------------------|----------------------------------------------------------------------------------------------------------------------------------------------------------------------------------------------------------------------------------------------------------------------------------------------------------|
| Date and year:              | 14 May 2022                                                                                                                                                                                                                                                                                              |
| Venue:                      | Dr. Francisco Luis Gomes District Library Navelim                                                                                                                                                                                                                                                        |
| Resource<br>person/s:       | Mr. Francis Fernandes (Co-founder, Goa Rainbow Trust), Mx. Sabah Saikh (Founder Mehfooz), Ms. Antara Bhide (Asst. Prof. Performing Arts, GVM's College of Education)                                                                                                                                     |
| Organizing<br>Committee     | Dept of English / Asst. Prof. Loretta Rodrigues                                                                                                                                                                                                                                                          |
| No. of<br>Participants:     | 57                                                                                                                                                                                                                                                                                                       |
| Objective:                  | To learn from the experience of those who are in the LGBTQ+ community about ground realities of our community                                                                                                                                                                                            |
| Summary of the proceedings: | A healthy discussion was fostered by the TY students of the Rep. of Gender & Sexuality in Literature Course, through their interactions with members of the LGBTQ+ community. This discussion was open to the public and organized in partnership with the Directorate of Art and Culture, Govt. of Goa. |
| Photographs: post           | ter + Pics + Attendance                                                                                                                                                                                                                                                                                  |
| eport/English /2022         | Rev:00 Prepared by: Andrew Barreto                                                                                                                                                                                                                                                                       |