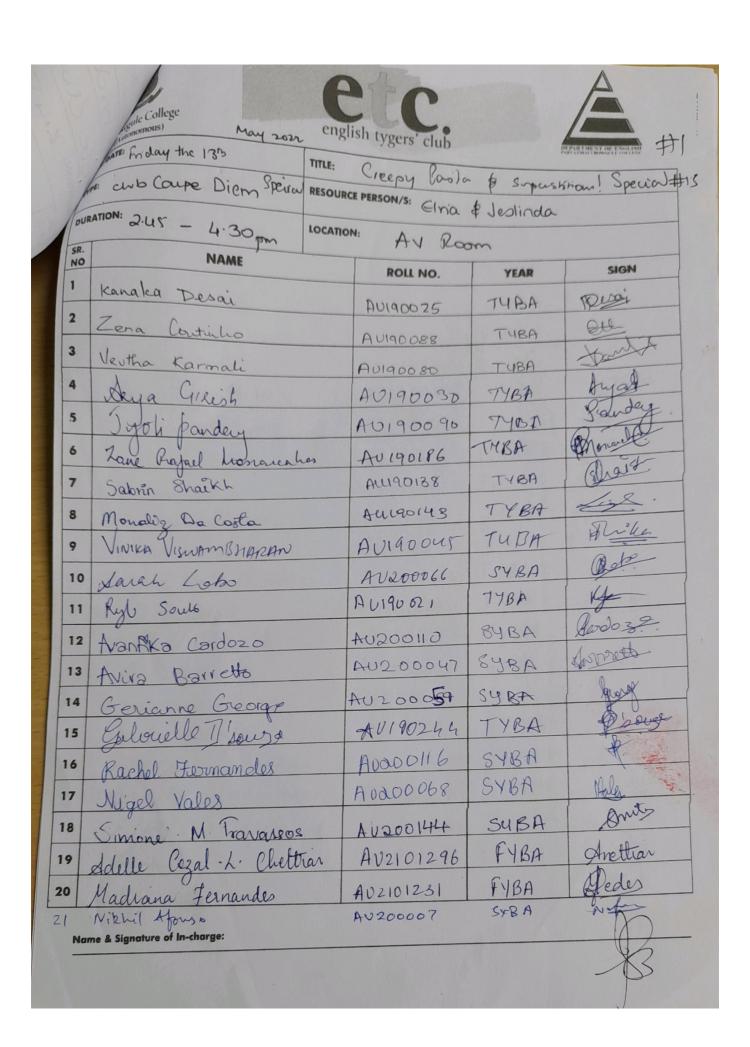

**Photographs:** 

AU2101305

5

Report prepared by Assistant Professor -Alka Gawas

Shruti desai (F.Y.B.A)

| Title:                      | SPECTRA – Fostering A Safe and LGBTQ+ Inclusive Environment inEducational Institutions                                                                                                                                                                                                                   |
|-----------------------------|----------------------------------------------------------------------------------------------------------------------------------------------------------------------------------------------------------------------------------------------------------------------------------------------------------|
| Date and year:              | 14 May 2022                                                                                                                                                                                                                                                                                              |
| Venue:                      | Dr. Francisco Luis Gomes District Library Navelim                                                                                                                                                                                                                                                        |
| Resource<br>person/s:       | Mr. Francis Fernandes (Co-founder, Goa Rainbow Trust), Mx. Sabah Saikh (Founder Mehfooz), Ms. Antara Bhide (Asst. Prof. Performing Arts, GVM's College of Education)                                                                                                                                     |
| Organizing<br>Committee     | Dept of English / Asst. Prof. Loretta Rodrigues                                                                                                                                                                                                                                                          |
| No. of<br>Participants:     | 57                                                                                                                                                                                                                                                                                                       |
| Objective:                  | To learn from the experience of those who are in the LGBTQ+ community about ground realities of our community                                                                                                                                                                                            |
| Summary of the proceedings: | A healthy discussion was fostered by the TY students of the Rep. of Gender & Sexuality in Literature Course, through their interactions with members of the LGBTQ+ community. This discussion was open to the public and organized in partnership with the Directorate of Art and Culture, Govt. of Goa. |
| Photographs: post           | ter + Pics + Attendance                                                                                                                                                                                                                                                                                  |
| eport/English /2022         | Rev:00 Prepared by: Andrew Barreto                                                                                                                                                                                                                                                                       |