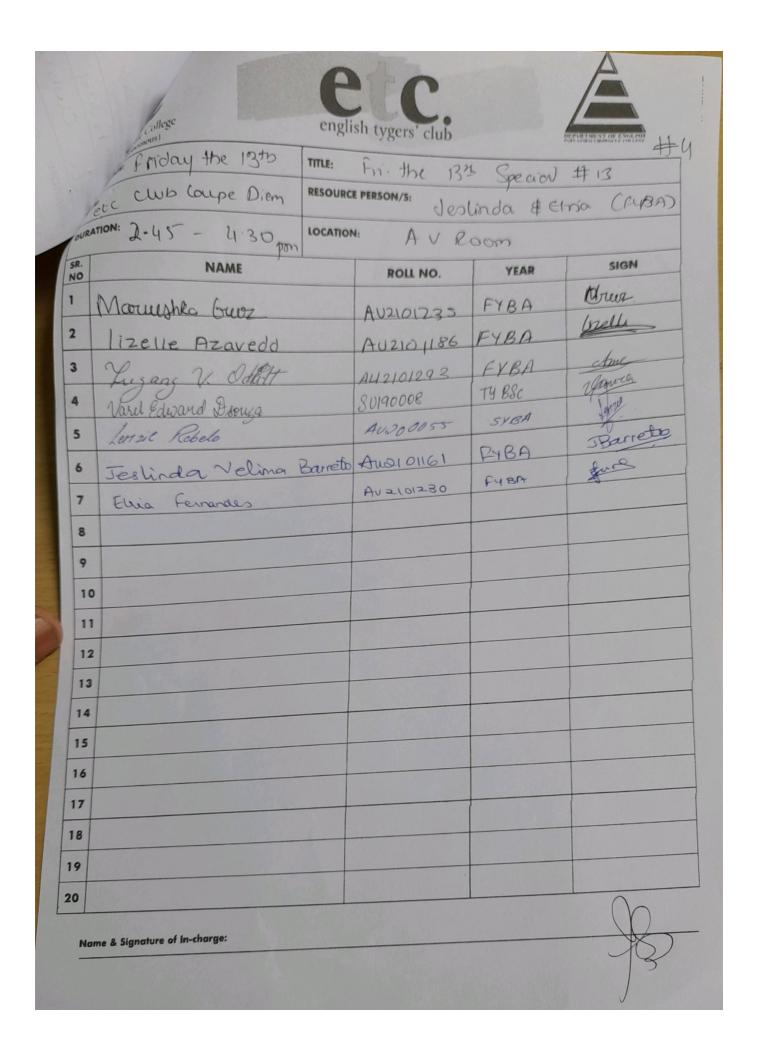

**Photographs:** 

AU2101305

5

Report prepared by Assistant Professor -Alka Gawas

Shruti desai (F.Y.B.A)

| Title:                      | SPECTRA – Fostering A Safe and LGBTQ+ Inclusive Environment inEducational Institutions                                                                                                                                                                                                                   |
|-----------------------------|----------------------------------------------------------------------------------------------------------------------------------------------------------------------------------------------------------------------------------------------------------------------------------------------------------|
| Date and year:              | 14 May 2022                                                                                                                                                                                                                                                                                              |
| Venue:                      | Dr. Francisco Luis Gomes District Library Navelim                                                                                                                                                                                                                                                        |
| Resource<br>person/s:       | Mr. Francis Fernandes (Co-founder, Goa Rainbow Trust), Mx. Sabah Saikh (Founder Mehfooz), Ms. Antara Bhide (Asst. Prof. Performing Arts, GVM's College of Education)                                                                                                                                     |
| Organizing<br>Committee     | Dept of English / Asst. Prof. Loretta Rodrigues                                                                                                                                                                                                                                                          |
| No. of<br>Participants:     | 57                                                                                                                                                                                                                                                                                                       |
| Objective:                  | To learn from the experience of those who are in the LGBTQ+ community about ground realities of our community                                                                                                                                                                                            |
| Summary of the proceedings: | A healthy discussion was fostered by the TY students of the Rep. of Gender & Sexuality in Literature Course, through their interactions with members of the LGBTQ+ community. This discussion was open to the public and organized in partnership with the Directorate of Art and Culture, Govt. of Goa. |
| Photographs: post           | ter + Pics + Attendance                                                                                                                                                                                                                                                                                  |
| eport/English /2022         | Rev:00 Prepared by: Andrew Barreto                                                                                                                                                                                                                                                                       |