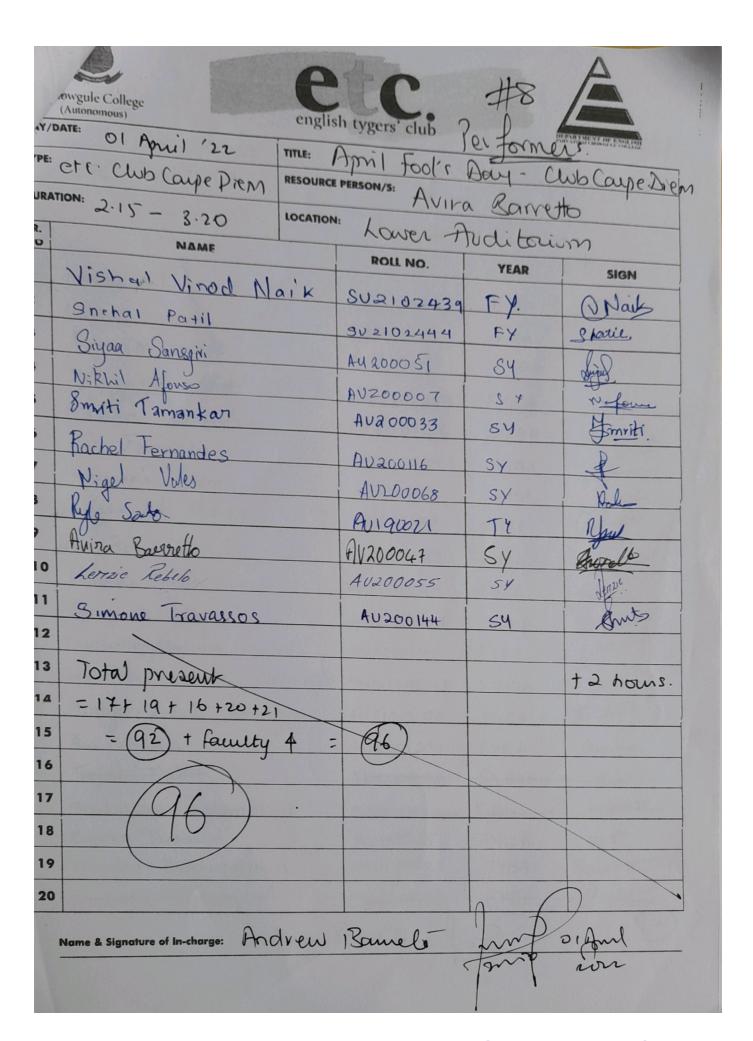

**Photographs:** 

AU2101305

5

Report prepared by Assistant Professor -Alka Gawas

Shruti desai (F.Y.B.A)

| Title:                      | SPECTRA – Fostering A Safe and LGBTQ+ Inclusive Environment inEducational Institutions                                                                                                                                                                                                                   |
|-----------------------------|----------------------------------------------------------------------------------------------------------------------------------------------------------------------------------------------------------------------------------------------------------------------------------------------------------|
| Date and year:              | 14 May 2022                                                                                                                                                                                                                                                                                              |
| Venue:                      | Dr. Francisco Luis Gomes District Library Navelim                                                                                                                                                                                                                                                        |
| Resource<br>person/s:       | Mr. Francis Fernandes (Co-founder, Goa Rainbow Trust), Mx. Sabah Saikh (Founder Mehfooz), Ms. Antara Bhide (Asst. Prof. Performing Arts, GVM's College of Education)                                                                                                                                     |
| Organizing<br>Committee     | Dept of English / Asst. Prof. Loretta Rodrigues                                                                                                                                                                                                                                                          |
| No. of<br>Participants:     | 57                                                                                                                                                                                                                                                                                                       |
| Objective:                  | To learn from the experience of those who are in the LGBTQ+ community about ground realities of our community                                                                                                                                                                                            |
| Summary of the proceedings: | A healthy discussion was fostered by the TY students of the Rep. of Gender & Sexuality in Literature Course, through their interactions with members of the LGBTQ+ community. This discussion was open to the public and organized in partnership with the Directorate of Art and Culture, Govt. of Goa. |
| Photographs: post           | ter + Pics + Attendance                                                                                                                                                                                                                                                                                  |
| eport/English /2022         | Rev:00 Prepared by: Andrew Barreto                                                                                                                                                                                                                                                                       |