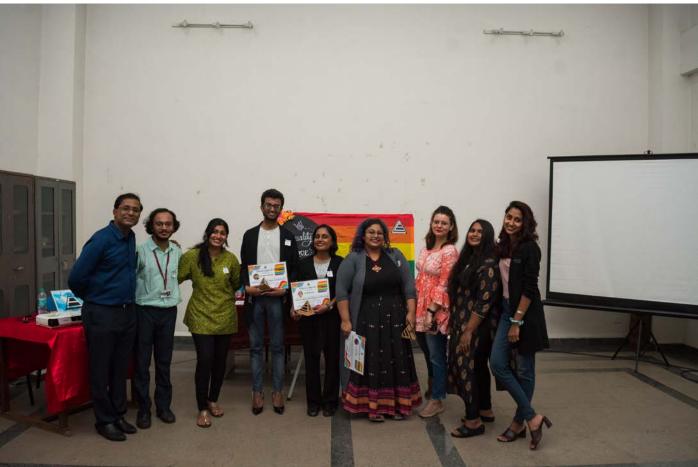

**Photographs:** 

AU2101305

5

Report prepared by Assistant Professor -Alka Gawas

Shruti desai (F.Y.B.A)

| Title:                      | SPECTRA – Fostering A Safe and LGBTQ+ Inclusive Environment inEducational Institutions                                                                                                                                                                                                                   |
|-----------------------------|----------------------------------------------------------------------------------------------------------------------------------------------------------------------------------------------------------------------------------------------------------------------------------------------------------|
| Date and year:              | 14 May 2022                                                                                                                                                                                                                                                                                              |
| Venue:                      | Dr. Francisco Luis Gomes District Library Navelim                                                                                                                                                                                                                                                        |
| Resource<br>person/s:       | Mr. Francis Fernandes (Co-founder, Goa Rainbow Trust), Mx. Sabah Saikh (Founder Mehfooz), Ms. Antara Bhide (Asst. Prof. Performing Arts, GVM's College of Education)                                                                                                                                     |
| Organizing<br>Committee     | Dept of English / Asst. Prof. Loretta Rodrigues                                                                                                                                                                                                                                                          |
| No. of<br>Participants:     | 57                                                                                                                                                                                                                                                                                                       |
| Objective:                  | To learn from the experience of those who are in the LGBTQ+ community about ground realities of our community                                                                                                                                                                                            |
| Summary of the proceedings: | A healthy discussion was fostered by the TY students of the Rep. of Gender & Sexuality in Literature Course, through their interactions with members of the LGBTQ+ community. This discussion was open to the public and organized in partnership with the Directorate of Art and Culture, Govt. of Goa. |
| Photographs: post           | ter + Pics + Attendance                                                                                                                                                                                                                                                                                  |
| eport/English /2022         | Rev:00 Prepared by: Andrew Barreto                                                                                                                                                                                                                                                                       |