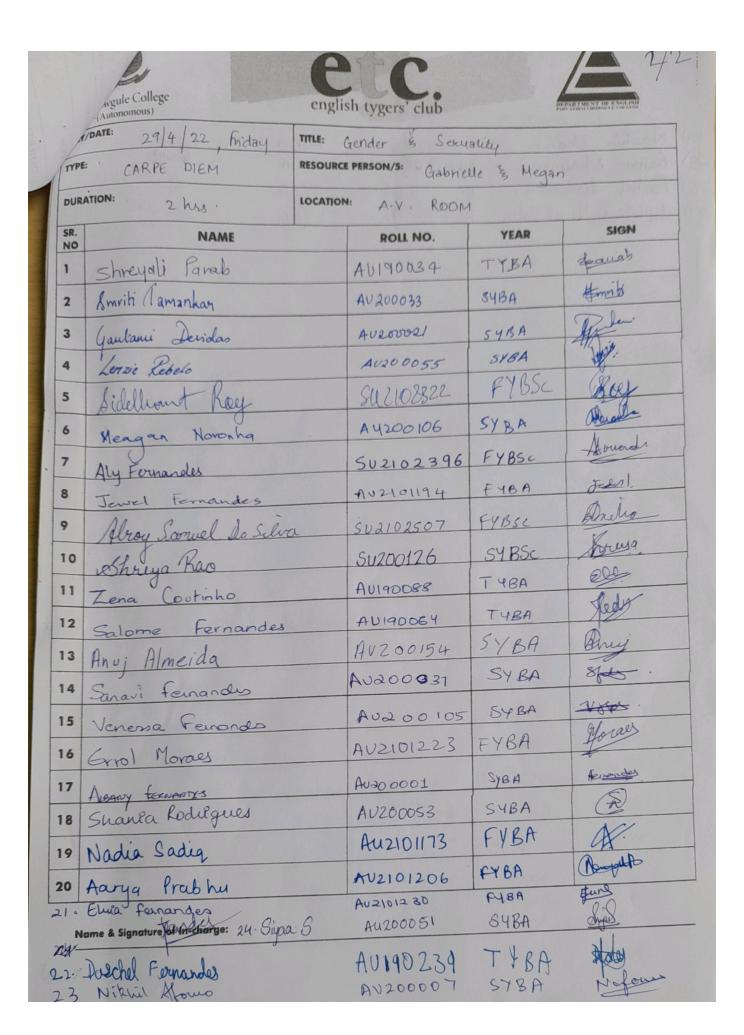

**Photographs:** 

AU2101305

5

Report prepared by Assistant Professor -Alka Gawas

Shruti desai (F.Y.B.A)

| Title:                      | SPECTRA – Fostering A Safe and LGBTQ+ Inclusive Environment inEducational Institutions                                                                                                                                                                                                                   |
|-----------------------------|----------------------------------------------------------------------------------------------------------------------------------------------------------------------------------------------------------------------------------------------------------------------------------------------------------|
| Date and year:              | 14 May 2022                                                                                                                                                                                                                                                                                              |
| Venue:                      | Dr. Francisco Luis Gomes District Library Navelim                                                                                                                                                                                                                                                        |
| Resource<br>person/s:       | Mr. Francis Fernandes (Co-founder, Goa Rainbow Trust), Mx. Sabah Saikh (Founder Mehfooz), Ms. Antara Bhide (Asst. Prof. Performing Arts, GVM's College of Education)                                                                                                                                     |
| Organizing<br>Committee     | Dept of English / Asst. Prof. Loretta Rodrigues                                                                                                                                                                                                                                                          |
| No. of<br>Participants:     | 57                                                                                                                                                                                                                                                                                                       |
| Objective:                  | To learn from the experience of those who are in the LGBTQ+ community about ground realities of our community                                                                                                                                                                                            |
| Summary of the proceedings: | A healthy discussion was fostered by the TY students of the Rep. of Gender & Sexuality in Literature Course, through their interactions with members of the LGBTQ+ community. This discussion was open to the public and organized in partnership with the Directorate of Art and Culture, Govt. of Goa. |
| Photographs: post           | ter + Pics + Attendance                                                                                                                                                                                                                                                                                  |
| eport/English /2022         | Rev:00 Prepared by: Andrew Barreto                                                                                                                                                                                                                                                                       |