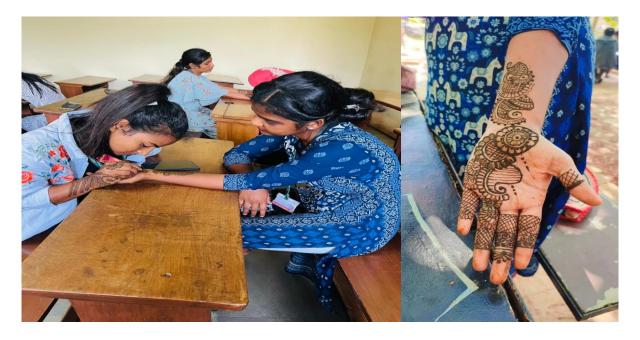

### PARVATIBAI CHOWGULE COLLEGE OF ARTS & SCIENCE (AUTONOMOUS) - GOGOL, MARGAO-GOA

(Highlight the appropriate: Workshop/ Conference/Seminar/ Industry-Academia /Extension activity

|                     | <u>REPORT</u>                                                                                                                                                                                        |  |  |  |  |
|---------------------|------------------------------------------------------------------------------------------------------------------------------------------------------------------------------------------------------|--|--|--|--|
| Title:              | Title: Mehandi Competition                                                                                                                                                                           |  |  |  |  |
| Date and year:      | 2 <sup>nd</sup> May 2022                                                                                                                                                                             |  |  |  |  |
| Venue:              | College Room No C 201 and woods                                                                                                                                                                      |  |  |  |  |
| Organising          | Department of Hindi                                                                                                                                                                                  |  |  |  |  |
| Committee           |                                                                                                                                                                                                      |  |  |  |  |
| No. of              | 09 Participants                                                                                                                                                                                      |  |  |  |  |
| <b>Participants</b> |                                                                                                                                                                                                      |  |  |  |  |
| <b>Objective:</b>   | To encourage the skills and talent of the student.                                                                                                                                                   |  |  |  |  |
|                     | To provide a platform for the students.                                                                                                                                                              |  |  |  |  |
| Summary of the      | On the occasion of Eid the department of Hindi organised a Mehandi Competition on 02 <sup>nd</sup> May 2022. Students from F.Y.B.A and T.Y.B.A actively took part in it. The theme of the            |  |  |  |  |
| proceedings         | Mehandi Competition was Arabic and Indian. The Judges of the competition was Assistant Professor Sachi Naik and Assistant Professor Priyanka velip. The winners of the competition are as follows: - |  |  |  |  |
|                     | <ol> <li>Shruti Dessai (1<sup>st</sup> Prize)</li> <li>Ruksana Shaikh (2<sup>nd</sup> Prize)</li> </ol>                                                                                              |  |  |  |  |
|                     | 3) Puja Naik (3 <sup>rd</sup> Prize) 4) Suhana Mulla 5) Sapna Rajpurohit                                                                                                                             |  |  |  |  |

#### **Photographs:**

Report prepared by Assistant Professor -Alka Gawas