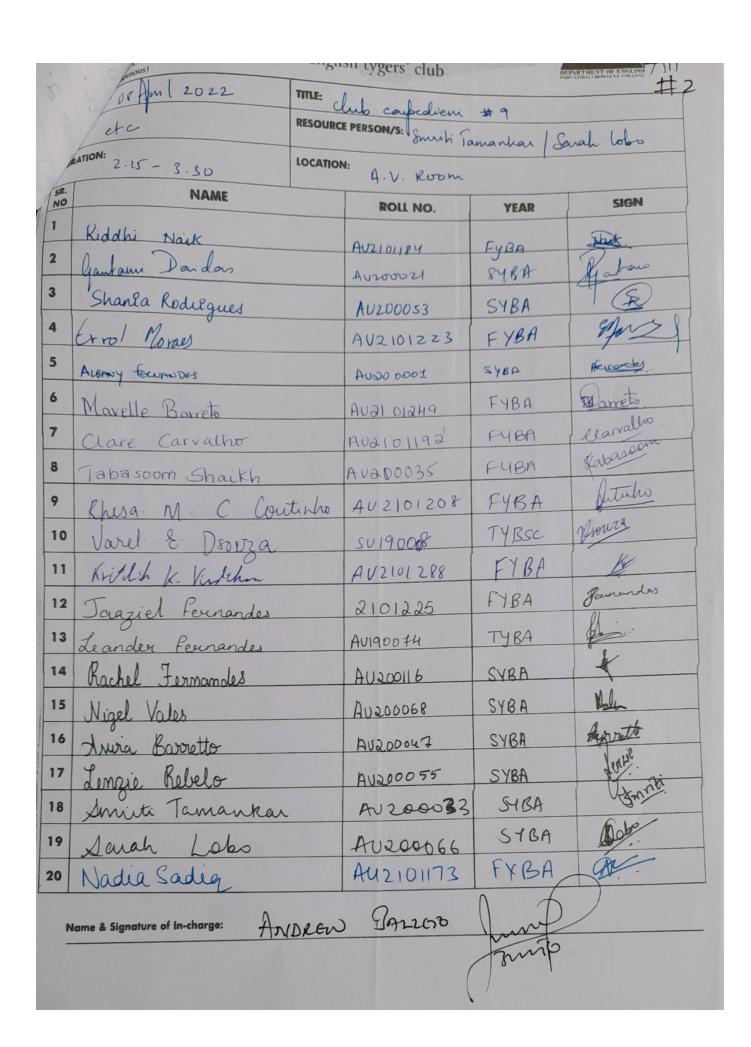

**Photographs:** 

AU2101305

5

Report prepared by Assistant Professor -Alka Gawas

Shruti desai (F.Y.B.A)

| Title:                      | SPECTRA – Fostering A Safe and LGBTQ+ Inclusive Environment inEducational Institutions                                                                                                                                                                                                                   |
|-----------------------------|----------------------------------------------------------------------------------------------------------------------------------------------------------------------------------------------------------------------------------------------------------------------------------------------------------|
| Date and year:              | 14 May 2022                                                                                                                                                                                                                                                                                              |
| Venue:                      | Dr. Francisco Luis Gomes District Library Navelim                                                                                                                                                                                                                                                        |
| Resource<br>person/s:       | Mr. Francis Fernandes (Co-founder, Goa Rainbow Trust), Mx. Sabah Saikh (Founder Mehfooz), Ms. Antara Bhide (Asst. Prof. Performing Arts, GVM's College of Education)                                                                                                                                     |
| Organizing<br>Committee     | Dept of English / Asst. Prof. Loretta Rodrigues                                                                                                                                                                                                                                                          |
| No. of<br>Participants:     | 57                                                                                                                                                                                                                                                                                                       |
| Objective:                  | To learn from the experience of those who are in the LGBTQ+ community about ground realities of our community                                                                                                                                                                                            |
| Summary of the proceedings: | A healthy discussion was fostered by the TY students of the Rep. of Gender & Sexuality in Literature Course, through their interactions with members of the LGBTQ+ community. This discussion was open to the public and organized in partnership with the Directorate of Art and Culture, Govt. of Goa. |
| Photographs: post           | ter + Pics + Attendance                                                                                                                                                                                                                                                                                  |
| eport/English /2022         | Rev:00 Prepared by: Andrew Barreto                                                                                                                                                                                                                                                                       |