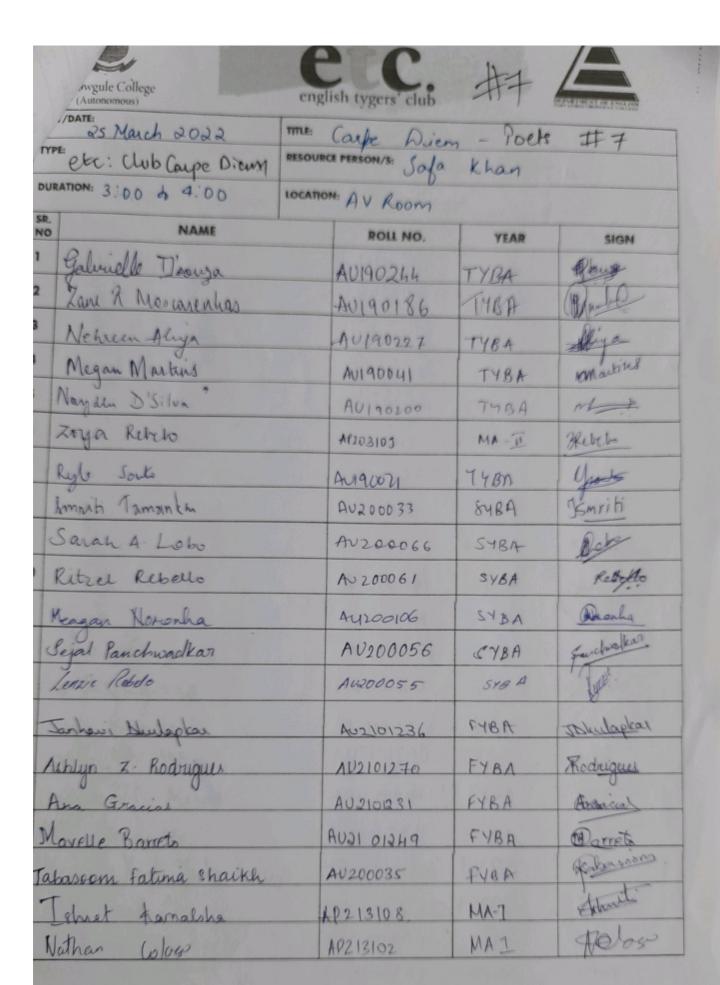

**Photographs:** 

AU2101305

5

Report prepared by Assistant Professor -Alka Gawas

Shruti desai (F.Y.B.A)

| Title:                      | SPECTRA – Fostering A Safe and LGBTQ+ Inclusive Environment inEducational Institutions                                                                                                                                                                                                                   |
|-----------------------------|----------------------------------------------------------------------------------------------------------------------------------------------------------------------------------------------------------------------------------------------------------------------------------------------------------|
| Date and year:              | 14 May 2022                                                                                                                                                                                                                                                                                              |
| Venue:                      | Dr. Francisco Luis Gomes District Library Navelim                                                                                                                                                                                                                                                        |
| Resource<br>person/s:       | Mr. Francis Fernandes (Co-founder, Goa Rainbow Trust), Mx. Sabah Saikh (Founder Mehfooz), Ms. Antara Bhide (Asst. Prof. Performing Arts, GVM's College of Education)                                                                                                                                     |
| Organizing<br>Committee     | Dept of English / Asst. Prof. Loretta Rodrigues                                                                                                                                                                                                                                                          |
| No. of<br>Participants:     | 57                                                                                                                                                                                                                                                                                                       |
| Objective:                  | To learn from the experience of those who are in the LGBTQ+ community about ground realities of our community                                                                                                                                                                                            |
| Summary of the proceedings: | A healthy discussion was fostered by the TY students of the Rep. of Gender & Sexuality in Literature Course, through their interactions with members of the LGBTQ+ community. This discussion was open to the public and organized in partnership with the Directorate of Art and Culture, Govt. of Goa. |
| Photographs: post           | ter + Pics + Attendance                                                                                                                                                                                                                                                                                  |
| eport/English /2022         | Rev:00 Prepared by: Andrew Barreto                                                                                                                                                                                                                                                                       |