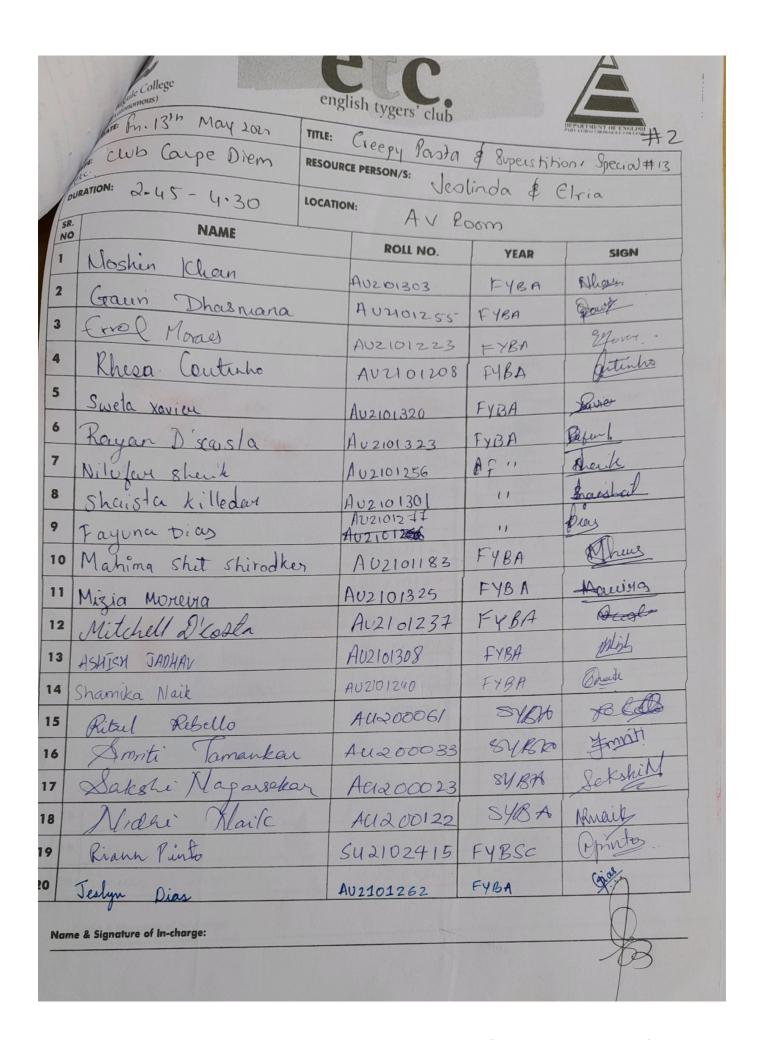

**Photographs:** 

AU2101305

5

Report prepared by Assistant Professor -Alka Gawas

Shruti desai (F.Y.B.A)

| Title:                      | SPECTRA – Fostering A Safe and LGBTQ+ Inclusive Environment inEducational Institutions                                                                                                                                                                                                                   |
|-----------------------------|----------------------------------------------------------------------------------------------------------------------------------------------------------------------------------------------------------------------------------------------------------------------------------------------------------|
| Date and year:              | 14 May 2022                                                                                                                                                                                                                                                                                              |
| Venue:                      | Dr. Francisco Luis Gomes District Library Navelim                                                                                                                                                                                                                                                        |
| Resource<br>person/s:       | Mr. Francis Fernandes (Co-founder, Goa Rainbow Trust), Mx. Sabah Saikh (Founder Mehfooz), Ms. Antara Bhide (Asst. Prof. Performing Arts, GVM's College of Education)                                                                                                                                     |
| Organizing<br>Committee     | Dept of English / Asst. Prof. Loretta Rodrigues                                                                                                                                                                                                                                                          |
| No. of<br>Participants:     | 57                                                                                                                                                                                                                                                                                                       |
| Objective:                  | To learn from the experience of those who are in the LGBTQ+ community about ground realities of our community                                                                                                                                                                                            |
| Summary of the proceedings: | A healthy discussion was fostered by the TY students of the Rep. of Gender & Sexuality in Literature Course, through their interactions with members of the LGBTQ+ community. This discussion was open to the public and organized in partnership with the Directorate of Art and Culture, Govt. of Goa. |
| Photographs: post           | ter + Pics + Attendance                                                                                                                                                                                                                                                                                  |
| eport/English /2022         | Rev:00 Prepared by: Andrew Barreto                                                                                                                                                                                                                                                                       |