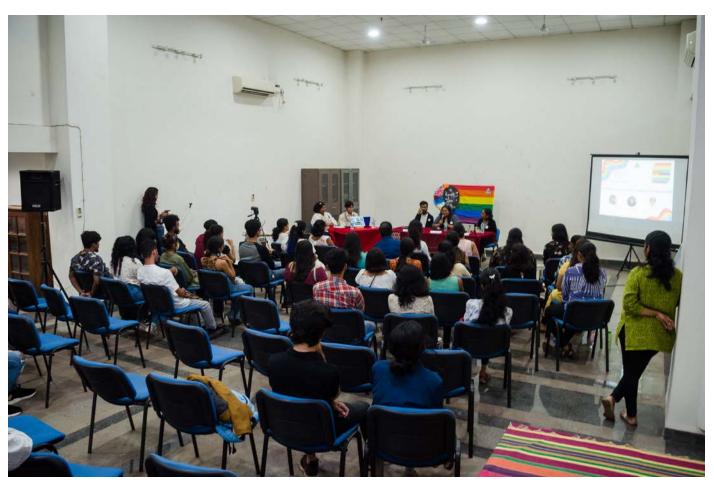

**Photographs:** 

AU2101305

5

Report prepared by Assistant Professor -Alka Gawas

Shruti desai (F.Y.B.A)

| Title:                      | SPECTRA – Fostering A Safe and LGBTQ+ Inclusive Environment inEducational Institutions                                                                                                                                                                                                                   |
|-----------------------------|----------------------------------------------------------------------------------------------------------------------------------------------------------------------------------------------------------------------------------------------------------------------------------------------------------|
| Date and year:              | 14 May 2022                                                                                                                                                                                                                                                                                              |
| Venue:                      | Dr. Francisco Luis Gomes District Library Navelim                                                                                                                                                                                                                                                        |
| Resource<br>person/s:       | Mr. Francis Fernandes (Co-founder, Goa Rainbow Trust), Mx. Sabah Saikh (Founder Mehfooz), Ms. Antara Bhide (Asst. Prof. Performing Arts, GVM's College of Education)                                                                                                                                     |
| Organizing<br>Committee     | Dept of English / Asst. Prof. Loretta Rodrigues                                                                                                                                                                                                                                                          |
| No. of<br>Participants:     | 57                                                                                                                                                                                                                                                                                                       |
| Objective:                  | To learn from the experience of those who are in the LGBTQ+ community about ground realities of our community                                                                                                                                                                                            |
| Summary of the proceedings: | A healthy discussion was fostered by the TY students of the Rep. of Gender & Sexuality in Literature Course, through their interactions with members of the LGBTQ+ community. This discussion was open to the public and organized in partnership with the Directorate of Art and Culture, Govt. of Goa. |
| Photographs: post           | ter + Pics + Attendance                                                                                                                                                                                                                                                                                  |
| eport/English /2022         | Rev:00 Prepared by: Andrew Barreto                                                                                                                                                                                                                                                                       |