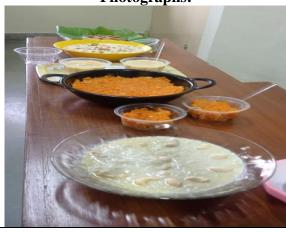

### PARVATIBAI CHOWGULE COLLEGE OF ARTS & SCIENCE (AUTONOMOUS) - GOGOL, MARGAO-GOA

(Highlight the appropriate: Workshop/ Conference/Seminar/ Industry-Academia /Extension activity

| (Highlight the appropriate: Workshop/ Conference/Seminar/ Industry-Academia /Extension activity |                                                                                             |                                                                                    |                                                        |  |  |  |  |  |
|-------------------------------------------------------------------------------------------------|---------------------------------------------------------------------------------------------|------------------------------------------------------------------------------------|--------------------------------------------------------|--|--|--|--|--|
| <u>REPORT</u>                                                                                   |                                                                                             |                                                                                    |                                                        |  |  |  |  |  |
| Title:                                                                                          | SWEET DISH MAKING COMPETITION                                                               |                                                                                    |                                                        |  |  |  |  |  |
| Date and year:                                                                                  | 2 <sup>nd</sup> May 2022                                                                    |                                                                                    |                                                        |  |  |  |  |  |
| Venue:                                                                                          | Room No                                                                                     | C 201                                                                              |                                                        |  |  |  |  |  |
| Organising                                                                                      | Departmen                                                                                   | t of Hindi                                                                         |                                                        |  |  |  |  |  |
| Committee                                                                                       | Parvatibai(                                                                                 | Chowgule College of Arts and Science.                                              |                                                        |  |  |  |  |  |
| No. of                                                                                          | 05 (studen                                                                                  | ts)                                                                                |                                                        |  |  |  |  |  |
| <b>Participants</b>                                                                             |                                                                                             |                                                                                    |                                                        |  |  |  |  |  |
| <b>Objective:</b>                                                                               | To inculca                                                                                  | te the communication skills and talent                                             |                                                        |  |  |  |  |  |
|                                                                                                 | To provide                                                                                  | e a platform for student.                                                          |                                                        |  |  |  |  |  |
| Summary of                                                                                      | On the occa                                                                                 | asion of Eid department of Hindi had orga                                          | nised sweet dish making competition on 2 <sup>nd</sup> |  |  |  |  |  |
| the                                                                                             | May 2022.                                                                                   | Students had prepared sweet dishes such                                            | ch as Gajar ka halwa, Panchkhaj, louki ki              |  |  |  |  |  |
| proceedings                                                                                     | kheer, Seva                                                                                 | kheer, Sevayan and Custurd. Each student presented their sweet dish before judges. |                                                        |  |  |  |  |  |
|                                                                                                 | Judges for this competition was Assistant Professor Ramu Pagi from Economics Department and |                                                                                    |                                                        |  |  |  |  |  |
|                                                                                                 | Assistant Professor Priyanka Velip from Hindi department.                                   |                                                                                    |                                                        |  |  |  |  |  |
|                                                                                                 | Assistant Professor Priyanka Venp from finidi departinent.                                  |                                                                                    |                                                        |  |  |  |  |  |
|                                                                                                 | The winners of the competition are as follows:-                                             |                                                                                    |                                                        |  |  |  |  |  |
|                                                                                                 |                                                                                             | Sambari (1 <sup>st</sup> prize)                                                    |                                                        |  |  |  |  |  |
|                                                                                                 |                                                                                             | awas (2 <sup>nd</sup> Prize)                                                       |                                                        |  |  |  |  |  |
|                                                                                                 | 3) Suhana Mulla (3 <sup>rd</sup> Prize)                                                     |                                                                                    |                                                        |  |  |  |  |  |
|                                                                                                 | List of Attendees/Participants (Students)                                                   |                                                                                    |                                                        |  |  |  |  |  |
|                                                                                                 | Sr No. Roll No Participant Names                                                            |                                                                                    |                                                        |  |  |  |  |  |
|                                                                                                 | 1                                                                                           | AU190120                                                                           | Devika sambari (T.Y.B.A)                               |  |  |  |  |  |
|                                                                                                 | 2                                                                                           | AU190094                                                                           | Shivani Naik (T.Y.B.A)                                 |  |  |  |  |  |
|                                                                                                 | 3                                                                                           | AU190229                                                                           | Aksha Gawas (T.Y.B.A)                                  |  |  |  |  |  |
|                                                                                                 | 4 AU190218 Suhana Mulla (T.Y.B.A)                                                           |                                                                                    |                                                        |  |  |  |  |  |

**Photographs:** 

AU2101305

5

Report prepared by Assistant Professor -Alka Gawas

Shruti desai (F.Y.B.A)

| Title:                      | SPECTRA – Fostering A Safe and LGBTQ+ Inclusive Environment inEducational Institutions                                                                                                                                                                                                                   |
|-----------------------------|----------------------------------------------------------------------------------------------------------------------------------------------------------------------------------------------------------------------------------------------------------------------------------------------------------|
| Date and year:              | 14 May 2022                                                                                                                                                                                                                                                                                              |
| Venue:                      | Dr. Francisco Luis Gomes District Library Navelim                                                                                                                                                                                                                                                        |
| Resource<br>person/s:       | Mr. Francis Fernandes (Co-founder, Goa Rainbow Trust), Mx. Sabah Saikh (Founder Mehfooz), Ms. Antara Bhide (Asst. Prof. Performing Arts, GVM's College of Education)                                                                                                                                     |
| Organizing<br>Committee     | Dept of English / Asst. Prof. Loretta Rodrigues                                                                                                                                                                                                                                                          |
| No. of<br>Participants:     | 57                                                                                                                                                                                                                                                                                                       |
| Objective:                  | To learn from the experience of those who are in the LGBTQ+ community about ground realities of our community                                                                                                                                                                                            |
| Summary of the proceedings: | A healthy discussion was fostered by the TY students of the Rep. of Gender & Sexuality in Literature Course, through their interactions with members of the LGBTQ+ community. This discussion was open to the public and organized in partnership with the Directorate of Art and Culture, Govt. of Goa. |
| Photographs: post           | ter + Pics + Attendance                                                                                                                                                                                                                                                                                  |
| eport/English /2022         | Rev:00 Prepared by: Andrew Barreto                                                                                                                                                                                                                                                                       |