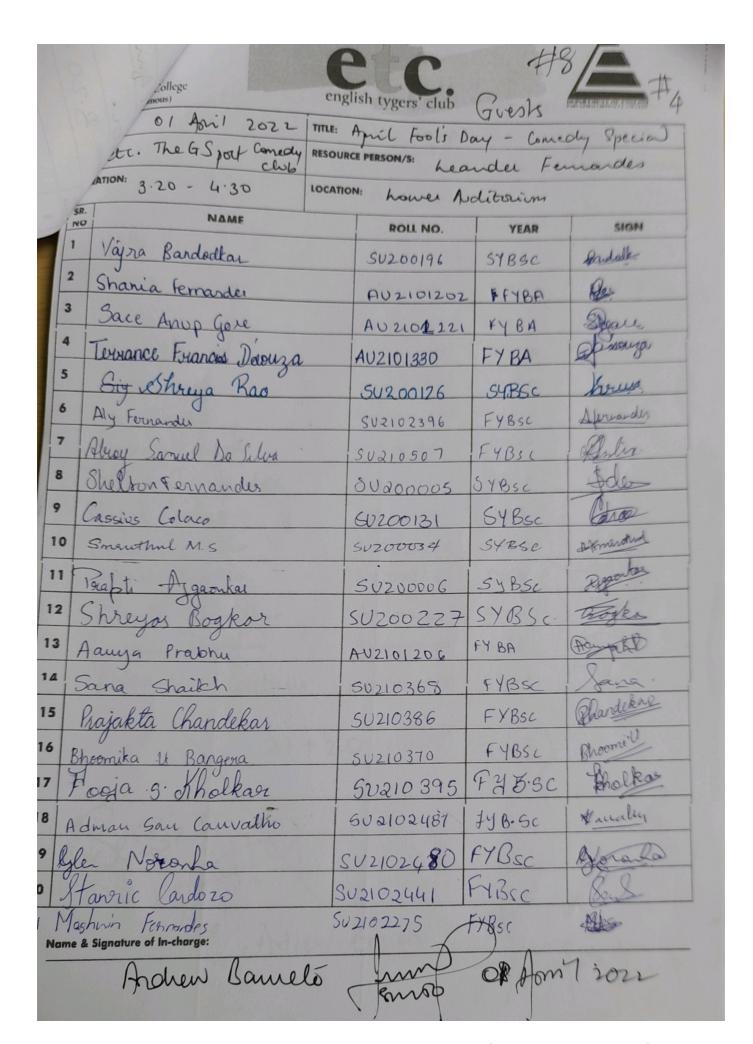

**Photographs:** 

AU2101305

5

Report prepared by Assistant Professor -Alka Gawas

Shruti desai (F.Y.B.A)

| Title:                      | SPECTRA – Fostering A Safe and LGBTQ+ Inclusive Environment inEducational Institutions                                                                                                                                                                                                                   |
|-----------------------------|----------------------------------------------------------------------------------------------------------------------------------------------------------------------------------------------------------------------------------------------------------------------------------------------------------|
| Date and year:              | 14 May 2022                                                                                                                                                                                                                                                                                              |
| Venue:                      | Dr. Francisco Luis Gomes District Library Navelim                                                                                                                                                                                                                                                        |
| Resource<br>person/s:       | Mr. Francis Fernandes (Co-founder, Goa Rainbow Trust), Mx. Sabah Saikh (Founder Mehfooz), Ms. Antara Bhide (Asst. Prof. Performing Arts, GVM's College of Education)                                                                                                                                     |
| Organizing<br>Committee     | Dept of English / Asst. Prof. Loretta Rodrigues                                                                                                                                                                                                                                                          |
| No. of<br>Participants:     | 57                                                                                                                                                                                                                                                                                                       |
| Objective:                  | To learn from the experience of those who are in the LGBTQ+ community about ground realities of our community                                                                                                                                                                                            |
| Summary of the proceedings: | A healthy discussion was fostered by the TY students of the Rep. of Gender & Sexuality in Literature Course, through their interactions with members of the LGBTQ+ community. This discussion was open to the public and organized in partnership with the Directorate of Art and Culture, Govt. of Goa. |
| Photographs: post           | ter + Pics + Attendance                                                                                                                                                                                                                                                                                  |
| eport/English /2022         | Rev:00 Prepared by: Andrew Barreto                                                                                                                                                                                                                                                                       |