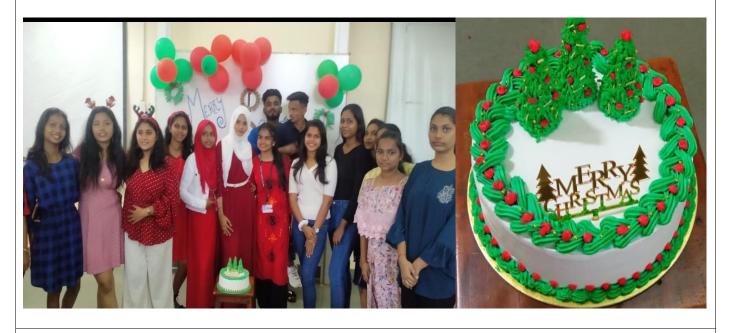

### PARVATIBAI CHOWGULE COLLEGE OF ARTS & SCIENCE (AUTONOMOUS) - GOGOL, MARGAO-GOA

(Highlight the appropriate: Workshop/ Conference/Seminar/ Industry-Academia /Extension activity

| REPORT              |                                                                                           |  |  |  |  |  |
|---------------------|-------------------------------------------------------------------------------------------|--|--|--|--|--|
| Title:              | CHRISTMAS CELEBRATION                                                                     |  |  |  |  |  |
| Date and year:      | 23 December 2021                                                                          |  |  |  |  |  |
| Venue:              | College Upper Auditorium                                                                  |  |  |  |  |  |
| Organising          | Department of Hindi                                                                       |  |  |  |  |  |
| Committee           |                                                                                           |  |  |  |  |  |
| No. of              | Participants (FYBA,SYBA,TYBA)                                                             |  |  |  |  |  |
| <b>Participants</b> |                                                                                           |  |  |  |  |  |
| <b>Objective:</b>   | To encourage the skills and talent of the student.                                        |  |  |  |  |  |
|                     | To provide a platform for the students.                                                   |  |  |  |  |  |
| Summary of          | On 23 <sup>rd</sup> December 2021 department of Hindi had organised Christmas party. The  |  |  |  |  |  |
| the                 | comparing of the program was done by the students of F.Y.B.A ridhi and shruti. A gan      |  |  |  |  |  |
| proceedings         | secret santa was organised for the students in which the students shared their gifts with |  |  |  |  |  |
|                     | each other. Christmas Cake was prepared by T.Y.B.A Student Devika Sambari. At the         |  |  |  |  |  |
|                     | end of the program a refreshment and Christmas cake was served.                           |  |  |  |  |  |
|                     | each other. Christmas Cake was prepared by T.Y.B.A Student Devika Sambari. At the         |  |  |  |  |  |

#### **Photographs:**

Report prepared by Assistant Professor -Alka Gawas