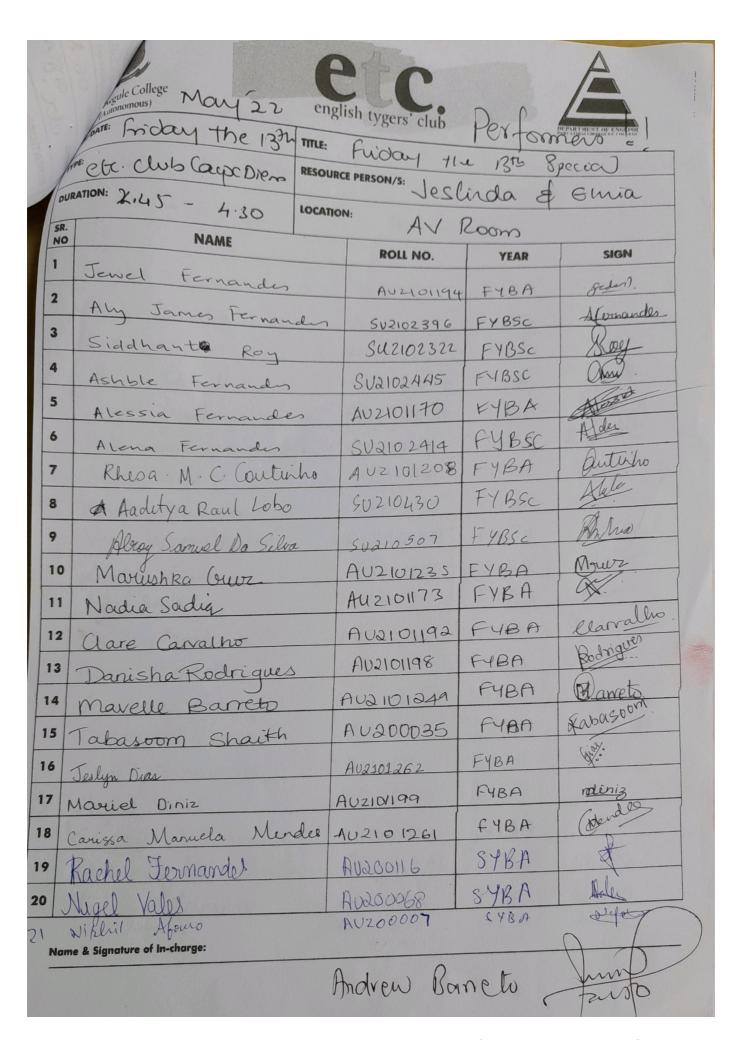

**Photographs:** 

AU2101305

5

Report prepared by Assistant Professor -Alka Gawas

Shruti desai (F.Y.B.A)

| Title:                      | SPECTRA – Fostering A Safe and LGBTQ+ Inclusive Environment inEducational Institutions                                                                                                                                                                                                                   |
|-----------------------------|----------------------------------------------------------------------------------------------------------------------------------------------------------------------------------------------------------------------------------------------------------------------------------------------------------|
| Date and year:              | 14 May 2022                                                                                                                                                                                                                                                                                              |
| Venue:                      | Dr. Francisco Luis Gomes District Library Navelim                                                                                                                                                                                                                                                        |
| Resource<br>person/s:       | Mr. Francis Fernandes (Co-founder, Goa Rainbow Trust), Mx. Sabah Saikh (Founder Mehfooz), Ms. Antara Bhide (Asst. Prof. Performing Arts, GVM's College of Education)                                                                                                                                     |
| Organizing<br>Committee     | Dept of English / Asst. Prof. Loretta Rodrigues                                                                                                                                                                                                                                                          |
| No. of<br>Participants:     | 57                                                                                                                                                                                                                                                                                                       |
| Objective:                  | To learn from the experience of those who are in the LGBTQ+ community about ground realities of our community                                                                                                                                                                                            |
| Summary of the proceedings: | A healthy discussion was fostered by the TY students of the Rep. of Gender & Sexuality in Literature Course, through their interactions with members of the LGBTQ+ community. This discussion was open to the public and organized in partnership with the Directorate of Art and Culture, Govt. of Goa. |
| Photographs: post           | ter + Pics + Attendance                                                                                                                                                                                                                                                                                  |
| eport/English /2022         | Rev:00 Prepared by: Andrew Barreto                                                                                                                                                                                                                                                                       |