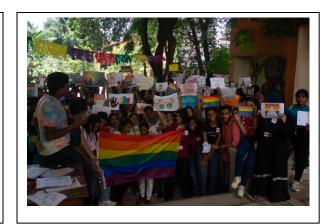

**Photographs:** 

AU2101305

5

Report prepared by Assistant Professor -Alka Gawas

Shruti desai (F.Y.B.A)

| Title:                      | SPECTRA – Fostering A Safe and LGBTQ+ Inclusive Environment inEducational Institutions                                                                                                                                                                                                                   |
|-----------------------------|----------------------------------------------------------------------------------------------------------------------------------------------------------------------------------------------------------------------------------------------------------------------------------------------------------|
| Date and year:              | 14 May 2022                                                                                                                                                                                                                                                                                              |
| Venue:                      | Dr. Francisco Luis Gomes District Library Navelim                                                                                                                                                                                                                                                        |
| Resource<br>person/s:       | Mr. Francis Fernandes (Co-founder, Goa Rainbow Trust), Mx. Sabah Saikh (Founder Mehfooz), Ms. Antara Bhide (Asst. Prof. Performing Arts, GVM's College of Education)                                                                                                                                     |
| Organizing<br>Committee     | Dept of English / Asst. Prof. Loretta Rodrigues                                                                                                                                                                                                                                                          |
| No. of<br>Participants:     | 57                                                                                                                                                                                                                                                                                                       |
| Objective:                  | To learn from the experience of those who are in the LGBTQ+ community about ground realities of our community                                                                                                                                                                                            |
| Summary of the proceedings: | A healthy discussion was fostered by the TY students of the Rep. of Gender & Sexuality in Literature Course, through their interactions with members of the LGBTQ+ community. This discussion was open to the public and organized in partnership with the Directorate of Art and Culture, Govt. of Goa. |
| Photographs: post           | ter + Pics + Attendance                                                                                                                                                                                                                                                                                  |
| eport/English /2022         | Rev:00 Prepared by: Andrew Barreto                                                                                                                                                                                                                                                                       |