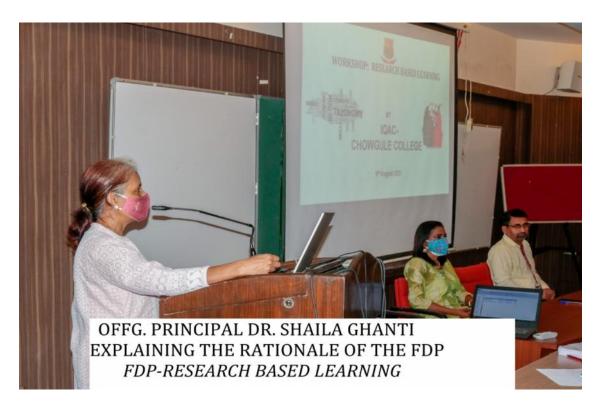

# REPORT: FACULTY DEVELOPMENT PROGRAM BY IQAC- PCCAS

| FACULTY DEVELOP     | MENT PROGRAM                                                                                                                               |
|---------------------|--------------------------------------------------------------------------------------------------------------------------------------------|
| Title:              | RESEARCH BASED LEARNING ( RBL)                                                                                                             |
| Date and year:      | 9 <sup>th</sup> August 2021                                                                                                                |
| Venue:              | Auditorium                                                                                                                                 |
| Organised by        | Internal Quality Assurance Cell (IQAC) of Partvitibai Chowgule college.                                                                    |
| Resource person:    | Prof. Nandkumar Sawant                                                                                                                     |
|                     | Dr. Nandini Vaz Fernandes                                                                                                                  |
| No. of Participants | 17                                                                                                                                         |
| Objective:          | learning the epistemologies and forms of discipline-based inquiry,                                                                         |
|                     | Learn certain methods of teaching- Learning practiced and tested over a                                                                    |
|                     | period of time.                                                                                                                            |
| Summary of the      | The FDP was organized by the Internal Quality Assurance Cell                                                                               |
| proceedings         | (IQAC) of Parvatibai Chowgule college on 09th August 2021. The                                                                             |
|                     | workshop was organized for the faculty who are newly appointed in the                                                                      |
|                     | last five years teaching undergraduate and Post graduate courses in                                                                        |
|                     | Parvatibai Chowgule College, with an aim to empower them with hands                                                                        |
|                     | on experience of research based pedagogies of teaching-learning-                                                                           |
|                     | evaluation.                                                                                                                                |
|                     | The workshop was inaugurated by the Offg. Principal Dr. Shaila                                                                             |
|                     | Ghanti, who spoke on the importance of this workshop. This was followed                                                                    |
|                     | by the technical sessions and the hands on activity.                                                                                       |
|                     | Coggion 1. Duof Nondlyymon Coyyont                                                                                                         |
|                     | Session 1: Prof. Nandkumar Sawant                                                                                                          |
|                     | Topic: Goals and requirements of higher education. Why teacher needs to                                                                    |
|                     | be compatible.                                                                                                                             |
|                     | Prof. Nandkumar Sawant, spoke on the need to relook at the                                                                                 |
|                     | teaching-learning-evaluation processes at higher education. He outlined that we as teachers of higher education institutions need to set a |
|                     | benchmark and integrate blooms taxonomy and focus on enhancing skills                                                                      |
|                     | and abilities of the students.                                                                                                             |
|                     | and admittes of the students.                                                                                                              |