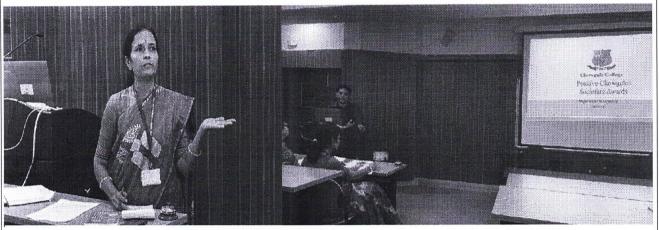

#### **Photograph**

Dr. Shaila Ghanti introducing the Outcome based Education to the participants at the Workshop on Outcome Based Education

Participants listening to Dr. Shaila Ghanti introducing the Outcome based Education at the Workshop on 'Outcome Based Education'

Dr. Sameena Falleiro explaining Blooms Taxonomy to the participants at the Workshop on 'Outcome Based Education'

Mr. Abhishek Gudekar explaining Course Attainment to the participants at the Workshop on 'Outcome Based Education'