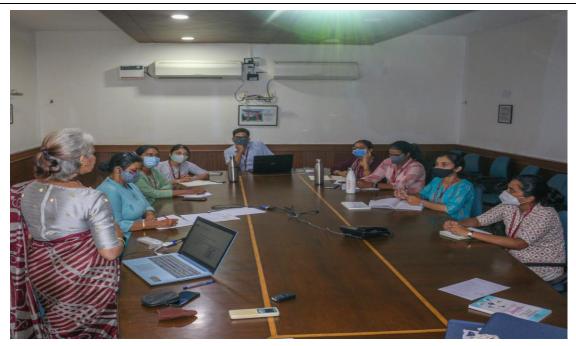

#### **Photograph**

Dr. Shaila Ghanti introducing the Outcome based Education to the participants at the Workshop on Outcome Based Education

Participants listening to Dr. Shaila Ghanti introducing the Outcome based Education at the Workshop on 'Outcome Based Education'