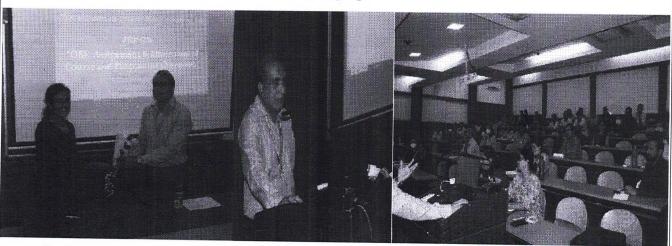

#### **Photograph**

Dr. Shaila Ghanti introducing the Outcome based Education to the participants at the Workshop on Outcome Based Education

Participants listening to Dr. Shaila Ghanti introducing the Outcome based Education at the Workshop on 'Outcome Based Education'

Dr. Sameena Falleiro explaining Blooms Taxonomy to the participants at the Workshop on 'Outcome Based Education'

Mr. Abhishek Gudekar explaining Course Attainment to the participants at the Workshop on 'Outcome Based Education'