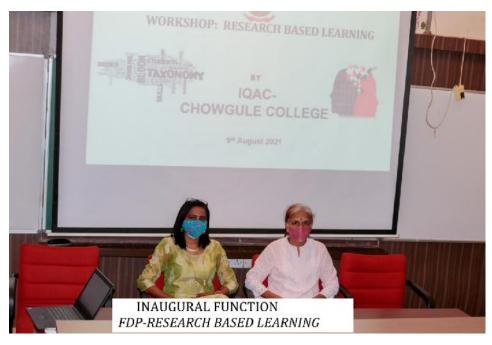

# REPORT: FACULTY DEVELOPMENT PROGRAM BY IQAC- PCCAS

| FACULTY DEVELOP     | MENT PROGRAM                                                                                                                               |
|---------------------|--------------------------------------------------------------------------------------------------------------------------------------------|
| Title:              | RESEARCH BASED LEARNING ( RBL)                                                                                                             |
| Date and year:      | 9 <sup>th</sup> August 2021                                                                                                                |
| Venue:              | Auditorium                                                                                                                                 |
| Organised by        | Internal Quality Assurance Cell (IQAC) of Partvitibai Chowgule college.                                                                    |
| Resource person:    | Prof. Nandkumar Sawant                                                                                                                     |
|                     | Dr. Nandini Vaz Fernandes                                                                                                                  |
| No. of Participants | 17                                                                                                                                         |
| Objective:          | learning the epistemologies and forms of discipline-based inquiry,                                                                         |
|                     | Learn certain methods of teaching- Learning practiced and tested over a                                                                    |
|                     | period of time.                                                                                                                            |
| Summary of the      | The FDP was organized by the Internal Quality Assurance Cell                                                                               |
| proceedings         | (IQAC) of Parvatibai Chowgule college on 09th August 2021. The                                                                             |
|                     | workshop was organized for the faculty who are newly appointed in the                                                                      |
|                     | last five years teaching undergraduate and Post graduate courses in                                                                        |
|                     | Parvatibai Chowgule College, with an aim to empower them with hands                                                                        |
|                     | on experience of research based pedagogies of teaching-learning-                                                                           |
|                     | evaluation.                                                                                                                                |
|                     | The workshop was inaugurated by the Offg. Principal Dr. Shaila                                                                             |
|                     | Ghanti, who spoke on the importance of this workshop. This was followed                                                                    |
|                     | by the technical sessions and the hands on activity.                                                                                       |
|                     | Coggion 1. Duof Nondlyymon Coyyont                                                                                                         |
|                     | Session 1: Prof. Nandkumar Sawant                                                                                                          |
|                     | Topic: Goals and requirements of higher education. Why teacher needs to                                                                    |
|                     | be compatible.                                                                                                                             |
|                     | Prof. Nandkumar Sawant, spoke on the need to relook at the                                                                                 |
|                     | teaching-learning-evaluation processes at higher education. He outlined that we as teachers of higher education institutions need to set a |
|                     | benchmark and integrate blooms taxonomy and focus on enhancing skills                                                                      |
|                     | and abilities of the students.                                                                                                             |
|                     | and admittes of the students.                                                                                                              |