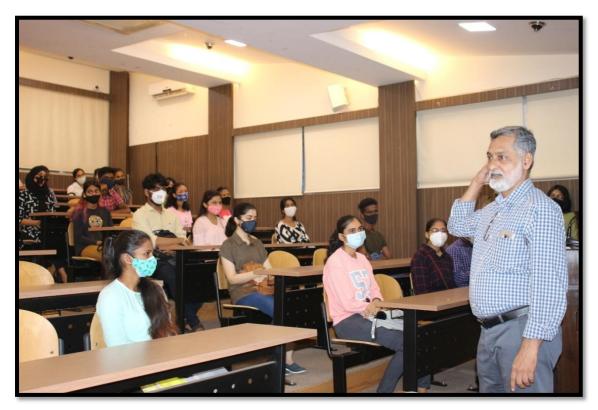

#### **Photograph**

Dr. Shaila Ghanti introducing the Outcome based Education to the participants at the Workshop on Outcome Based Education

Participants listening to Dr. Shaila Ghanti introducing the Outcome based Education at the Workshop on 'Outcome Based Education'

Dr. Sameena Falleiro explaining Blooms Taxonomy to the participants at the Workshop on 'Outcome Based Education'

Mr. Abhishek Gudekar explaining Course Attainment to the participants at the Workshop on 'Outcome Based Education'