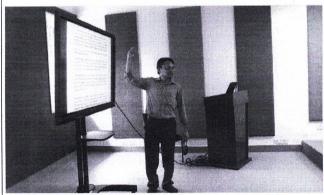

#### **Photograph**

Dr. Shaila Ghanti introducing the Outcome based Education to the participants at the Workshop on Outcome Based Education

Participants listening to Dr. Shaila Ghanti introducing the Outcome based Education at the Workshop on 'Outcome Based Education'