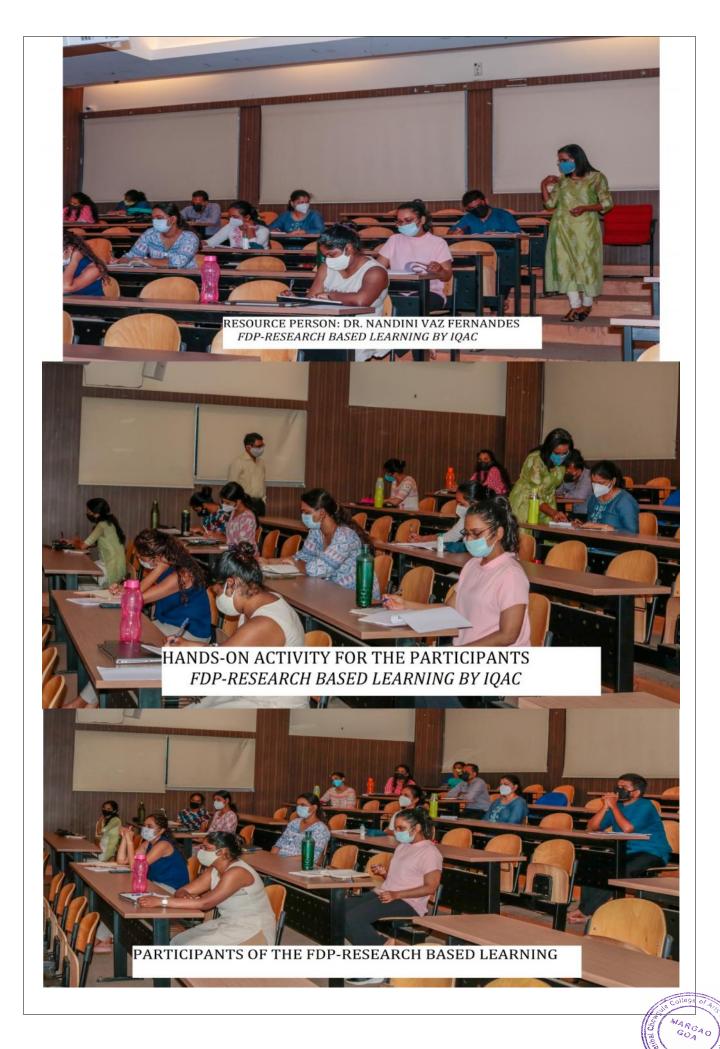

#### Session III: Dr. Nandini Vaz Fernandes

Topic: Problem Based Learning

Dr. Nandini Vaz Fernandes spoke on Problem based learning as research based learning pedagogy. Problem-based learning (PBL) is a student-centered approach of T-L-E process in which students learn about a subject by working in groups to solve an open-ended or real world problem. Her session focussed on:

- What is Problem Based Learning
- Preparing for PBL based learning
  - Teachers
  - Students
- Process of PBL
- Role of students
- Role of teacher

She laid emphasis on the preparations and skills required to execute problem based learning effectively. She gave an insight into how to orient students, how to prepare for executing PBL in class, and how to frame a good PBL activity.

#### Session 4: Hands on and group sharing

The technical sessions were followed by hands on activity on research based learning. The participants were provided with a handout describing the process to be followed and information on Blooms taxonomy.