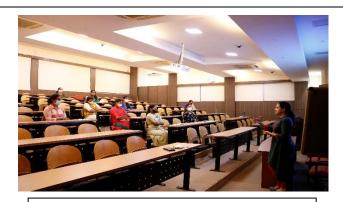

#### **Photograph**

Dr. Shaila Ghanti introducing the Outcome based Education to the participants at the Workshop on Outcome Based Education

Participants listening to Dr. Shaila Ghanti introducing the Outcome based Education at the Workshop on 'Outcome Based Education'

Dr. Sameena Falleiro explaining Blooms Taxonomy to the participants at the Workshop on 'Outcome Based Education'

Mr. Abhishek Gudekar explaining Course Attainment to the participants at the Workshop on 'Outcome Based Education'