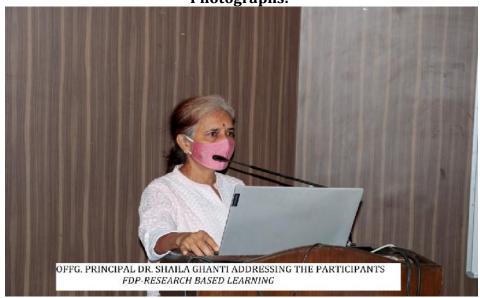

# REPORT: FACULTY DEVELOPMENT PROGRAM BY IQAC- PCCAS

| FACULTY DEVELOP     | MENT PROGRAM                                                                                                                               |
|---------------------|--------------------------------------------------------------------------------------------------------------------------------------------|
| Title:              | RESEARCH BASED LEARNING ( RBL)                                                                                                             |
| Date and year:      | 9 <sup>th</sup> August 2021                                                                                                                |
| Venue:              | Auditorium                                                                                                                                 |
| Organised by        | Internal Quality Assurance Cell (IQAC) of Partvitibai Chowgule college.                                                                    |
| Resource person:    | Prof. Nandkumar Sawant                                                                                                                     |
|                     | Dr. Nandini Vaz Fernandes                                                                                                                  |
| No. of Participants | 17                                                                                                                                         |
| Objective:          | learning the epistemologies and forms of discipline-based inquiry,                                                                         |
|                     | Learn certain methods of teaching- Learning practiced and tested over a                                                                    |
|                     | period of time.                                                                                                                            |
| Summary of the      | The FDP was organized by the Internal Quality Assurance Cell                                                                               |
| proceedings         | (IQAC) of Parvatibai Chowgule college on 09th August 2021. The                                                                             |
|                     | workshop was organized for the faculty who are newly appointed in the                                                                      |
|                     | last five years teaching undergraduate and Post graduate courses in                                                                        |
|                     | Parvatibai Chowgule College, with an aim to empower them with hands                                                                        |
|                     | on experience of research based pedagogies of teaching-learning-                                                                           |
|                     | evaluation.                                                                                                                                |
|                     | The workshop was inaugurated by the Offg. Principal Dr. Shaila                                                                             |
|                     | Ghanti, who spoke on the importance of this workshop. This was followed                                                                    |
|                     | by the technical sessions and the hands on activity.                                                                                       |
|                     | Coggion 1. Duof Nondlyymon Coyyont                                                                                                         |
|                     | Session 1: Prof. Nandkumar Sawant                                                                                                          |
|                     | Topic: Goals and requirements of higher education. Why teacher needs to                                                                    |
|                     | be compatible.                                                                                                                             |
|                     | Prof. Nandkumar Sawant, spoke on the need to relook at the                                                                                 |
|                     | teaching-learning-evaluation processes at higher education. He outlined that we as teachers of higher education institutions need to set a |
|                     | benchmark and integrate blooms taxonomy and focus on enhancing skills                                                                      |
|                     | and abilities of the students.                                                                                                             |
|                     | and admittes of the students.                                                                                                              |