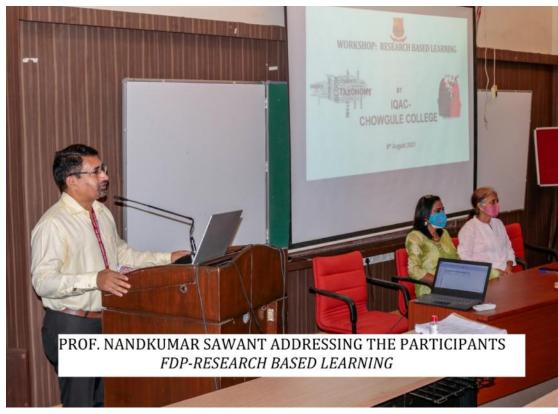

# REPORT: FACULTY DEVELOPMENT PROGRAM BY IQAC- PCCAS

| FACULTY DEVELOP     | MENT PROGRAM                                                                                                                               |
|---------------------|--------------------------------------------------------------------------------------------------------------------------------------------|
| Title:              | RESEARCH BASED LEARNING ( RBL)                                                                                                             |
| Date and year:      | 9 <sup>th</sup> August 2021                                                                                                                |
| Venue:              | Auditorium                                                                                                                                 |
| Organised by        | Internal Quality Assurance Cell (IQAC) of Partvitibai Chowgule college.                                                                    |
| Resource person:    | Prof. Nandkumar Sawant                                                                                                                     |
|                     | Dr. Nandini Vaz Fernandes                                                                                                                  |
| No. of Participants | 17                                                                                                                                         |
| Objective:          | learning the epistemologies and forms of discipline-based inquiry,                                                                         |
|                     | Learn certain methods of teaching- Learning practiced and tested over a                                                                    |
|                     | period of time.                                                                                                                            |
| Summary of the      | The FDP was organized by the Internal Quality Assurance Cell                                                                               |
| proceedings         | (IQAC) of Parvatibai Chowgule college on 09th August 2021. The                                                                             |
|                     | workshop was organized for the faculty who are newly appointed in the                                                                      |
|                     | last five years teaching undergraduate and Post graduate courses in                                                                        |
|                     | Parvatibai Chowgule College, with an aim to empower them with hands                                                                        |
|                     | on experience of research based pedagogies of teaching-learning-                                                                           |
|                     | evaluation.                                                                                                                                |
|                     | The workshop was inaugurated by the Offg. Principal Dr. Shaila                                                                             |
|                     | Ghanti, who spoke on the importance of this workshop. This was followed                                                                    |
|                     | by the technical sessions and the hands on activity.                                                                                       |
|                     | Coggion 1. Duof Nondlyymon Coyyont                                                                                                         |
|                     | Session 1: Prof. Nandkumar Sawant                                                                                                          |
|                     | Topic: Goals and requirements of higher education. Why teacher needs to                                                                    |
|                     | be compatible.                                                                                                                             |
|                     | Prof. Nandkumar Sawant, spoke on the need to relook at the                                                                                 |
|                     | teaching-learning-evaluation processes at higher education. He outlined that we as teachers of higher education institutions need to set a |
|                     | benchmark and integrate blooms taxonomy and focus on enhancing skills                                                                      |
|                     | and abilities of the students.                                                                                                             |
|                     | and admittes of the students.                                                                                                              |

#### Session II: Prof. Nandkumar Sawant

Topic: Assignment writing

In the second session Prof. Nandkumar Sawant, gave a detailed explanation on the structure and process of assignment writing and how it can be integrated with research based inclusions as component of assignment. He cited examples in faculty of languages and social sciences, as to how research based assignments can be carried out with a well planned productive outcome which can even be published a finding. This requires a systematic process to be followed which was explained to the participants.