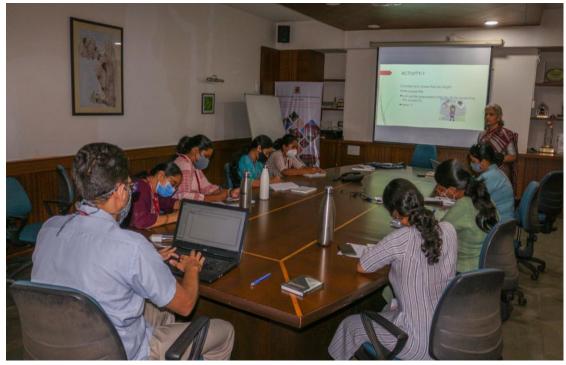

#### **Photograph**

Dr. Shaila Ghanti introducing the Outcome based Education to the participants at the Workshop on Outcome Based Education

Participants listening to Dr. Shaila Ghanti introducing the Outcome based Education at the Workshop on 'Outcome Based Education'