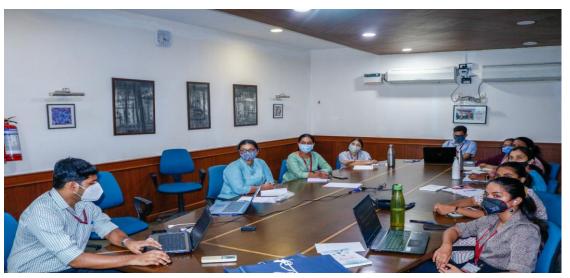

# PARVATIBAI CHOWGULE COLLEGE OF ARTS & SCIENCE (AUTONOMOUS) - GOGOL, MARGAO-GOA

|                     | REPORT                                                                                                                                                               |
|---------------------|----------------------------------------------------------------------------------------------------------------------------------------------------------------------|
| Title:              | WORKSHOP ON OUTCOME BASED EDUCATION                                                                                                                                  |
| Date and year:      | 17 <sup>th</sup> December 2021                                                                                                                                       |
| Venue:              | Conference room                                                                                                                                                      |
| Resource            | Dr. Shaila Ghanti on 'Introduction on OBE'                                                                                                                           |
| person/s:           | Dr. Sameena Falleiro on 'Bloom's Taxonomy'                                                                                                                           |
|                     | Mr. Abhishek Gudekar on 'Course Outcome Attainment'                                                                                                                  |
| Organizing          | Internal Quality Assurance Cell (IQAC) in collaboration with Centre for Teaching                                                                                     |
| Committee           | Learning (CTL)                                                                                                                                                       |
| No. of              | 12                                                                                                                                                                   |
| <b>Participants</b> |                                                                                                                                                                      |
| <b>Objective:</b>   | Enlighten and Orient the newly appointed faculty members the significance and                                                                                        |
|                     | methodologies of the Outcome Based Education in the present education structure.                                                                                     |
| Summary of          | The workshop was started in the following schedule:                                                                                                                  |
| the                 | Session 1: Dr. Shaila Ghanti with introducing the concept of Outcome based                                                                                           |
| proceedings         | education (OBE), that is a thinking process what a teacher has to do to see that how                                                                                 |
|                     | they will develop their students with the objectives framed for the courses are actually implemented by the students once they reach in the industry. Two activities |
|                     | were undertaken i.e.                                                                                                                                                 |
|                     | 1: Preparation for conducting a course by the teacher before class and                                                                                               |
|                     | 2. Develop skill in the student as per the demand for a specific job                                                                                                 |
|                     | Focus points were:                                                                                                                                                   |
|                     | 1. Time Management                                                                                                                                                   |
|                     | 2. Develop course/curriculum as per the demand of the market requirement.                                                                                            |
|                     | 3. Research involved.                                                                                                                                                |
|                     | 4. Enhancing ability to adopt different techniques to deliberate and generate                                                                                        |
|                     | skills amongst the students by implementing different strategies.                                                                                                    |
|                     | 5. Assessing their knowledge / skills acquired through proper assessment mode                                                                                        |
|                     | of methods.                                                                                                                                                          |
|                     | Important aspect for teachers under OBE is defining, delivering and achieving                                                                                        |
|                     | through                                                                                                                                                              |
|                     | 1. Course outcomes: Something that Industries / corporates require from their                                                                                        |
|                     | employees, hence curriculum has to framed accordingly.                                                                                                               |
|                     | 2. Programme Outcomes: What students should accomplish with certain skills.                                                                                          |
|                     | 3. Programme Specific Outcomes: Very specific skills required by the                                                                                                 |
|                     | programme.                                                                                                                                                           |
|                     | OBE Design: Vision Mission                                                                                                                                           |
|                     | Programme Education Outcome                                                                                                                                          |
|                     | P                                                                                                                                                                    |
|                     | Graduate Attribute Programme Outcome                                                                                                                                 |
|                     |                                                                                                                                                                      |
|                     | CO1 CO2 CO3                                                                                                                                                          |
|                     | Session 2: Dr. Sameena Falleiro explained the concept and importance of Blooms                                                                                       |
|                     | Taxonomy as how a teacher has to prepare their teaching methodology to reach the                                                                                     |
|                     | creation/innovation part of developing in students through their assessments.                                                                                        |

#### **Photograph**

Dr. Shaila Ghanti introducing the Outcome based Education to the participants at the Workshop on Outcome Based Education

Participants listening to Dr. Shaila Ghanti introducing the Outcome based Education at the Workshop on 'Outcome Based Education'

Dr. Sameena Falleiro explaining Blooms Taxonomy to the participants at the Workshop on 'Outcome Based Education'

Mr. Abhishek Gudekar explaining Course Attainment to the participants at the Workshop on 'Outcome Based Education'