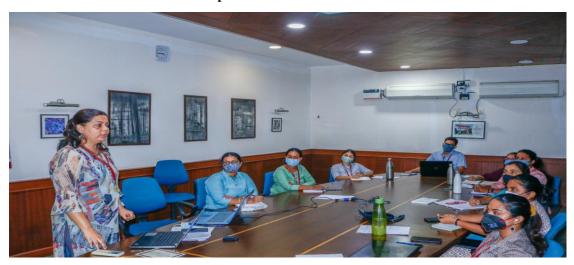

Dr. Sameena Falleiro explaining Blooms Taxonomy to the participants at the Workshop on 'Outcome Based Education'

Mr. Abhishek Gudekar explaining Course Attainment to the participants at the Workshop on 'Outcome Based Education'