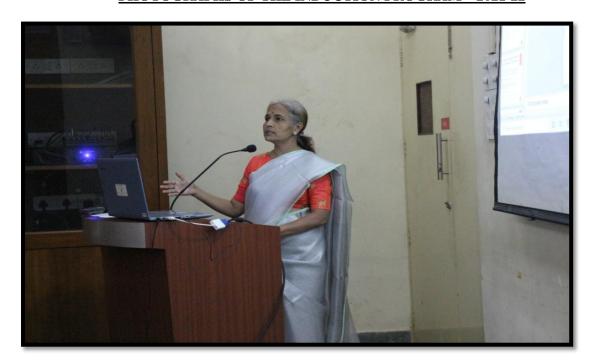

# PARVATIBAI CHOWGULE COLLEGE OF ARTS & SCIENCE (AUTONOMOUS) - GOGOL, MARGAO-GOA

|                     | REPORT                                                                                                                                                               |
|---------------------|----------------------------------------------------------------------------------------------------------------------------------------------------------------------|
| Title:              | WORKSHOP ON OUTCOME BASED EDUCATION                                                                                                                                  |
| Date and year:      | 17 <sup>th</sup> December 2021                                                                                                                                       |
| Venue:              | Conference room                                                                                                                                                      |
| Resource            | Dr. Shaila Ghanti on 'Introduction on OBE'                                                                                                                           |
| person/s:           | Dr. Sameena Falleiro on 'Bloom's Taxonomy'                                                                                                                           |
|                     | Mr. Abhishek Gudekar on 'Course Outcome Attainment'                                                                                                                  |
| Organizing          | Internal Quality Assurance Cell (IQAC) in collaboration with Centre for Teaching                                                                                     |
| Committee           | Learning (CTL)                                                                                                                                                       |
| No. of              | 12                                                                                                                                                                   |
| <b>Participants</b> |                                                                                                                                                                      |
| <b>Objective:</b>   | Enlighten and Orient the newly appointed faculty members the significance and                                                                                        |
|                     | methodologies of the Outcome Based Education in the present education structure.                                                                                     |
| Summary of          | The workshop was started in the following schedule:                                                                                                                  |
| the                 | Session 1: Dr. Shaila Ghanti with introducing the concept of Outcome based                                                                                           |
| proceedings         | education (OBE), that is a thinking process what a teacher has to do to see that how                                                                                 |
|                     | they will develop their students with the objectives framed for the courses are actually implemented by the students once they reach in the industry. Two activities |
|                     | were undertaken i.e.                                                                                                                                                 |
|                     | 1: Preparation for conducting a course by the teacher before class and                                                                                               |
|                     | 2. Develop skill in the student as per the demand for a specific job                                                                                                 |
|                     | Focus points were:                                                                                                                                                   |
|                     | 1. Time Management                                                                                                                                                   |
|                     | 2. Develop course/curriculum as per the demand of the market requirement.                                                                                            |
|                     | 3. Research involved.                                                                                                                                                |
|                     | 4. Enhancing ability to adopt different techniques to deliberate and generate                                                                                        |
|                     | skills amongst the students by implementing different strategies.                                                                                                    |
|                     | 5. Assessing their knowledge / skills acquired through proper assessment mode                                                                                        |
|                     | of methods.                                                                                                                                                          |
|                     | Important aspect for teachers under OBE is defining, delivering and achieving                                                                                        |
|                     | through                                                                                                                                                              |
|                     | 1. Course outcomes: Something that Industries / corporates require from their                                                                                        |
|                     | employees, hence curriculum has to framed accordingly.                                                                                                               |
|                     | 2. Programme Outcomes: What students should accomplish with certain skills.                                                                                          |
|                     | 3. Programme Specific Outcomes: Very specific skills required by the                                                                                                 |
|                     | programme.                                                                                                                                                           |
|                     | OBE Design: Vision Mission                                                                                                                                           |
|                     | Programme Education Outcome                                                                                                                                          |
|                     | P                                                                                                                                                                    |
|                     | Graduate Attribute Programme Outcome                                                                                                                                 |
|                     |                                                                                                                                                                      |
|                     | CO1 CO2 CO3                                                                                                                                                          |
|                     | Session 2: Dr. Sameena Falleiro explained the concept and importance of Blooms                                                                                       |
|                     | Taxonomy as how a teacher has to prepare their teaching methodology to reach the                                                                                     |
|                     | creation/innovation part of developing in students through their assessments.                                                                                        |