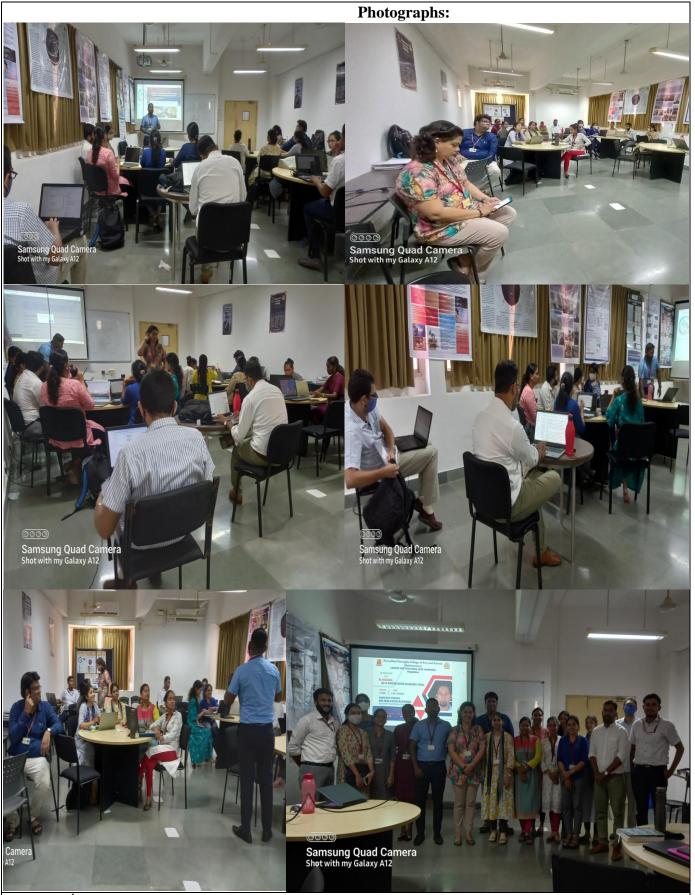

**Photographs:** 

# PARVATIBAI CHOWGULE COLLEGE OF ARTS AND SCIENCE (AUTONOMOUS) Internal Quality Assurance Cell (IQAC)

**Organizes** 

FDP Workshop on "Research Based Learning (RBL)"

| Date: 09th August 2021 Time: 09.30 a.m. Venue: Lower Auditorium |                          |               |                   |  |
|-----------------------------------------------------------------|--------------------------|---------------|-------------------|--|
| SN                                                              | Names                    | Departments   | Signature         |  |
| 1                                                               | Golda Vas                | Psychology    | Q10x/21           |  |
| 2                                                               | Daniella Monterio        | Mathematics   | Dortey 3/2/21     |  |
| 3                                                               | Kashinath Dhumaskar      | Chemistry     | D6                |  |
| 4                                                               | Divyarani Revankar       | Botany        | Devantar 00/08/21 |  |
| 5                                                               | Madhu Balekai            | Zoology       | Muchy :           |  |
| 6                                                               | Tessa Vaz                | Zoology       | Thanglodson)      |  |
| 7                                                               | Gautami Manakikar        | Zoology       | Carriler.         |  |
| 8                                                               | Hashma Mujawar           | Biotechnology | Ab .              |  |
| 9                                                               | Anushka Fernandes        | Philosophy    | (A)               |  |
| 10                                                              | Saroj Usgaonkar          | Philosophy    | Bourt 3/8/21      |  |
| 11                                                              | Trupti Fal Dessai        | Marathi       | Lobesson          |  |
| 12                                                              | Anjali Naik              | Marathi       | there             |  |
| 13                                                              | Alka Gawas               | Hindi         | Aras              |  |
| 14                                                              | Sayali Gaunkar           | Sociology     | Ab.               |  |
| 15                                                              | Ramu Pagi                | Economics     | Bhgi              |  |
| 16                                                              | Mahalaxmi Badiguir       | Economics     | Madr              |  |
| 17                                                              | Sunil Harmalkar          | Mathematics   | Lynedono          |  |
| 18                                                              | Deepak Kumbhar           | Geography     | AB                |  |
| 19                                                              | Aisha Shaikh             | Geography     | Ab                |  |
| 20                                                              | Venkatesh Prabhugaunkar  | Geography     | Ph-               |  |
| 21.                                                             | Ms. Piasanna N. Gaonkar. | Zvology       | B 109.08:21       |  |

Submit to Ms. Bhavana Sawarde Kay

Total attendees: 15

Resource Persons were:

1) Dr. Nandkumar N. Sawant

2) Dr. Nandini V. Fernandes