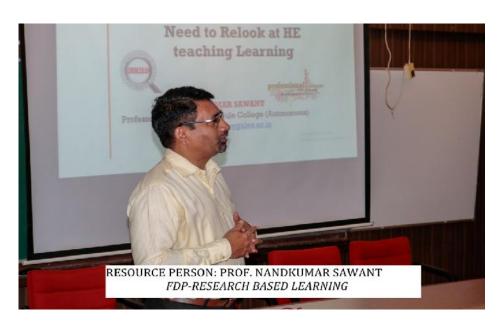

# REPORT: FACULTY DEVELOPMENT PROGRAM BY IQAC- PCCAS

| FACULTY DEVELOP     | MENT PROGRAM                                                                                                                               |
|---------------------|--------------------------------------------------------------------------------------------------------------------------------------------|
| Title:              | RESEARCH BASED LEARNING ( RBL)                                                                                                             |
| Date and year:      | 9 <sup>th</sup> August 2021                                                                                                                |
| Venue:              | Auditorium                                                                                                                                 |
| Organised by        | Internal Quality Assurance Cell (IQAC) of Partvitibai Chowgule college.                                                                    |
| Resource person:    | Prof. Nandkumar Sawant                                                                                                                     |
|                     | Dr. Nandini Vaz Fernandes                                                                                                                  |
| No. of Participants | 17                                                                                                                                         |
| Objective:          | learning the epistemologies and forms of discipline-based inquiry,                                                                         |
|                     | Learn certain methods of teaching- Learning practiced and tested over a                                                                    |
|                     | period of time.                                                                                                                            |
| Summary of the      | The FDP was organized by the Internal Quality Assurance Cell                                                                               |
| proceedings         | (IQAC) of Parvatibai Chowgule college on 09th August 2021. The                                                                             |
|                     | workshop was organized for the faculty who are newly appointed in the                                                                      |
|                     | last five years teaching undergraduate and Post graduate courses in                                                                        |
|                     | Parvatibai Chowgule College, with an aim to empower them with hands                                                                        |
|                     | on experience of research based pedagogies of teaching-learning-                                                                           |
|                     | evaluation.                                                                                                                                |
|                     | The workshop was inaugurated by the Offg. Principal Dr. Shaila                                                                             |
|                     | Ghanti, who spoke on the importance of this workshop. This was followed                                                                    |
|                     | by the technical sessions and the hands on activity.                                                                                       |
|                     | Coggion 1. Duof Nondlyymon Coyyont                                                                                                         |
|                     | Session 1: Prof. Nandkumar Sawant                                                                                                          |
|                     | Topic: Goals and requirements of higher education. Why teacher needs to                                                                    |
|                     | be compatible.                                                                                                                             |
|                     | Prof. Nandkumar Sawant, spoke on the need to relook at the                                                                                 |
|                     | teaching-learning-evaluation processes at higher education. He outlined that we as teachers of higher education institutions need to set a |
|                     | benchmark and integrate blooms taxonomy and focus on enhancing skills                                                                      |
|                     | and abilities of the students.                                                                                                             |
|                     | and admittes of the students.                                                                                                              |