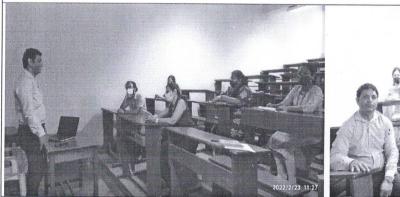

# PARVATIBAI CHOWGULE COLLEGE OF ARTS & SCIENCE (AUTONOMOUS) - GOGOL, MARGAO-GOA

|                     | REPORT                                                                                                                                                               |
|---------------------|----------------------------------------------------------------------------------------------------------------------------------------------------------------------|
| Title:              | WORKSHOP ON OUTCOME BASED EDUCATION                                                                                                                                  |
| Date and year:      | 17 <sup>th</sup> December 2021                                                                                                                                       |
| Venue:              | Conference room                                                                                                                                                      |
| Resource            | Dr. Shaila Ghanti on 'Introduction on OBE'                                                                                                                           |
| person/s:           | Dr. Sameena Falleiro on 'Bloom's Taxonomy'                                                                                                                           |
|                     | Mr. Abhishek Gudekar on 'Course Outcome Attainment'                                                                                                                  |
| Organizing          | Internal Quality Assurance Cell (IQAC) in collaboration with Centre for Teaching                                                                                     |
| Committee           | Learning (CTL)                                                                                                                                                       |
| No. of              | 12                                                                                                                                                                   |
| <b>Participants</b> |                                                                                                                                                                      |
| <b>Objective:</b>   | Enlighten and Orient the newly appointed faculty members the significance and                                                                                        |
|                     | methodologies of the Outcome Based Education in the present education structure.                                                                                     |
| Summary of          | The workshop was started in the following schedule:                                                                                                                  |
| the                 | Session 1: Dr. Shaila Ghanti with introducing the concept of Outcome based                                                                                           |
| proceedings         | education (OBE), that is a thinking process what a teacher has to do to see that how                                                                                 |
|                     | they will develop their students with the objectives framed for the courses are actually implemented by the students once they reach in the industry. Two activities |
|                     | were undertaken i.e.                                                                                                                                                 |
|                     | 1: Preparation for conducting a course by the teacher before class and                                                                                               |
|                     | 2. Develop skill in the student as per the demand for a specific job                                                                                                 |
|                     | Focus points were:                                                                                                                                                   |
|                     | 1. Time Management                                                                                                                                                   |
|                     | 2. Develop course/curriculum as per the demand of the market requirement.                                                                                            |
|                     | 3. Research involved.                                                                                                                                                |
|                     | 4. Enhancing ability to adopt different techniques to deliberate and generate                                                                                        |
|                     | skills amongst the students by implementing different strategies.                                                                                                    |
|                     | 5. Assessing their knowledge / skills acquired through proper assessment mode                                                                                        |
|                     | of methods.                                                                                                                                                          |
|                     | Important aspect for teachers under OBE is defining, delivering and achieving                                                                                        |
|                     | through                                                                                                                                                              |
|                     | 1. Course outcomes: Something that Industries / corporates require from their                                                                                        |
|                     | employees, hence curriculum has to framed accordingly.                                                                                                               |
|                     | 2. Programme Outcomes: What students should accomplish with certain skills.                                                                                          |
|                     | 3. Programme Specific Outcomes: Very specific skills required by the                                                                                                 |
|                     | programme.                                                                                                                                                           |
|                     | OBE Design: Vision Mission                                                                                                                                           |
|                     | Programme Education Outcome                                                                                                                                          |
|                     | P                                                                                                                                                                    |
|                     | Graduate Attribute Programme Outcome                                                                                                                                 |
|                     |                                                                                                                                                                      |
|                     | CO1 CO2 CO3                                                                                                                                                          |
|                     | Session 2: Dr. Sameena Falleiro explained the concept and importance of Blooms                                                                                       |
|                     | Taxonomy as how a teacher has to prepare their teaching methodology to reach the                                                                                     |
|                     | creation/innovation part of developing in students through their assessments.                                                                                        |

#### **Photograph**

Dr. Shaila Ghanti introducing the Outcome based Education to the participants at the Workshop on Outcome Based Education

Participants listening to Dr. Shaila Ghanti introducing the Outcome based Education at the Workshop on 'Outcome Based Education'

Dr. Sameena Falleiro explaining Blooms Taxonomy to the participants at the Workshop on 'Outcome Based Education'

Mr. Abhishek Gudekar explaining Course Attainment to the participants at the Workshop on 'Outcome Based Education'