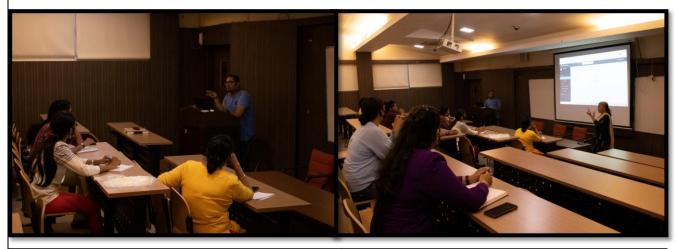

#### **Photograph**

Dr. Shaila Ghanti introducing the Outcome based Education to the participants at the Workshop on Outcome Based Education

Participants listening to Dr. Shaila Ghanti introducing the Outcome based Education at the Workshop on 'Outcome Based Education'

Dr. Sameena Falleiro explaining Blooms Taxonomy to the participants at the Workshop on 'Outcome Based Education'

Mr. Abhishek Gudekar explaining Course Attainment to the participants at the Workshop on 'Outcome Based Education'