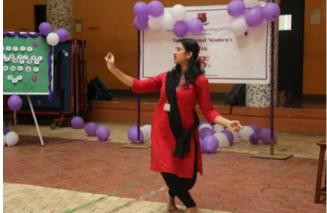

Dance performance by student at the International Women's Days

Baazar Day Stalls at the International Women's Days

Report/IQAC-WWC/2021 Rev:0 Prepared by: Ms. Bhavana Sawardekar Date: 05.08.2022 Page: 1 of 1 Approved by Dr. Uma Masur, Convenor, Women Welfare Cell