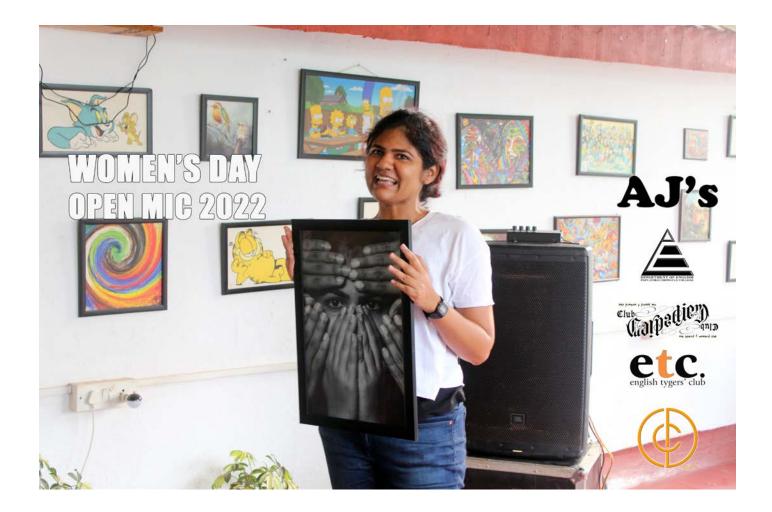

# **REPORT – DEPARTMENT OF ENGLISH – Activity**

| Title:                      | Women's Day Special                                                                                                                                                                                                                                                |  |  |
|-----------------------------|--------------------------------------------------------------------------------------------------------------------------------------------------------------------------------------------------------------------------------------------------------------------|--|--|
| Date and year:              | 08 March 2022                                                                                                                                                                                                                                                      |  |  |
| Venue:                      | AJ restaurant                                                                                                                                                                                                                                                      |  |  |
| Resource<br>person/s:       | Asst. Professor Andrew Barreto                                                                                                                                                                                                                                     |  |  |
| Organizing<br>Committee     | Dept of English and Cluc Carpe Diem (etc.)                                                                                                                                                                                                                         |  |  |
| No. of<br>Participants:     | Approx. 59                                                                                                                                                                                                                                                         |  |  |
| Objective:                  | To create an open safe space for performers to share their views on Women's Day                                                                                                                                                                                    |  |  |
| Summary of the proceedings: | 59 students, faculty and members of the general public gathered at our linkage<br>partner AJ Restaurant on Women's Day to perform on this unique annual tradition<br>of the Dept. of English. There were poems, anecdotes and music in this intimate<br>gathering. |  |  |
| Photographs: post           | ters + Attendance + Pictures                                                                                                                                                                                                                                       |  |  |
| Report/English /2022        | Rev:00 Prepared by: Andrew Barreto                                                                                                                                                                                                                                 |  |  |
| Approved by Mr. Andro       | ew Barreto, Assistant Professor                                                                                                                                                                                                                                    |  |  |