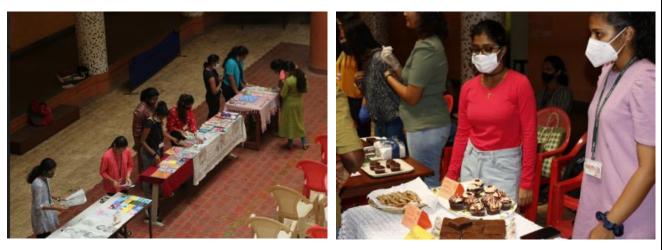

Ist Place2nd Place3rd PlaceMs. Danisha RodriguesMs. Aksha GawasMs. Suraksha Redkarfor Poster Competition on the topic 'Diet for Women' at the International Women's Day

Faculty lighting the lamp along with dignitaries at the Inaugural Function of International Women's Days

Dance performance by student at the International Women's Days

Baazar Day Stalls at the International Women's Days

Report/IQAC-WWC/2021 Rev:0 Prepared by: Ms. Bhavana Sawardekar Date: 05.08.2022 Page: 1 of 1 Approved by Dr. Uma Masur, Convenor, Women Welfare Cell