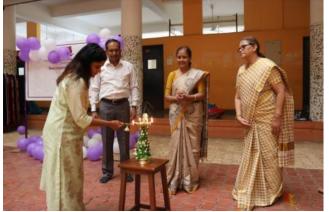

Ist Place2nd Place3rd PlaceMs. Danisha RodriguesMs. Aksha GawasMs. Suraksha Redkarfor Poster Competition on the topic 'Diet for Women' at the International Women's Day

Faculty lighting the lamp along with dignitaries at the Inaugural Function of International Women's Days