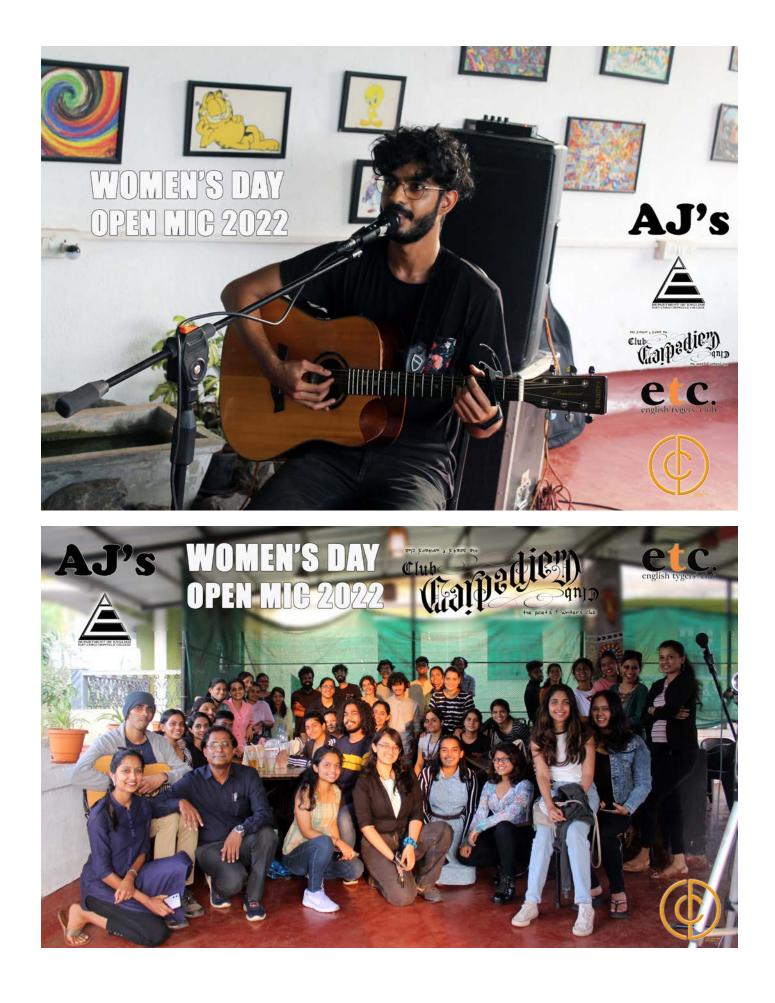

# **REPORT – DEPARTMENT OF ENGLISH – Activity**

| Title:                      | Women's Day Special                                                                                                                                                                                                                                                |  |  |
|-----------------------------|--------------------------------------------------------------------------------------------------------------------------------------------------------------------------------------------------------------------------------------------------------------------|--|--|
| Date and year:              | 08 March 2022                                                                                                                                                                                                                                                      |  |  |
| Venue:                      | AJ restaurant                                                                                                                                                                                                                                                      |  |  |
| Resource<br>person/s:       | Asst. Professor Andrew Barreto                                                                                                                                                                                                                                     |  |  |
| Organizing<br>Committee     | Dept of English and Cluc Carpe Diem (etc.)                                                                                                                                                                                                                         |  |  |
| No. of<br>Participants:     | Approx. 59                                                                                                                                                                                                                                                         |  |  |
| Objective:                  | To create an open safe space for performers to share their views on Women's Day                                                                                                                                                                                    |  |  |
| Summary of the proceedings: | 59 students, faculty and members of the general public gathered at our linkage<br>partner AJ Restaurant on Women's Day to perform on this unique annual tradition<br>of the Dept. of English. There were poems, anecdotes and music in this intimate<br>gathering. |  |  |
| Photographs: post           | ters + Attendance + Pictures                                                                                                                                                                                                                                       |  |  |
| Report/English /2022        | Rev:00 Prepared by: Andrew Barreto                                                                                                                                                                                                                                 |  |  |
| Approved by Mr. Andro       | ew Barreto, Assistant Professor                                                                                                                                                                                                                                    |  |  |