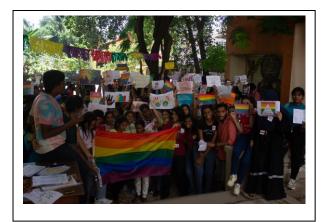

**INTRODUCTION:** The sociology department in collaboration with the HUMAN CLUB and ETC organized the event PRIDE. The human club conducted Parvatibai Chowgule college's first PRIDE rally and ETC had their Carpe diem on the topic pride. The event was organized on 27<sup>th</sup> of May 2022

The rally started at 2:30pm outside the canteen. Students who attended were told to wear any pride colours. Handmade bands were distributed, and a face painting booth was set up. The rally was guided around the college campus as they shouted the slogan "Equality, Love, Pride." The rally was attended by 138 students from different departments, and over 90 students helped in making bands and banners.

The organisers started preparing for Parvatibai Chowgule College's FIRST PRIDE RALLY since early April. More than 20 students volunteered to make a total of 170+ handmade pride bands and more than 90 students made posters and banners for the rally.