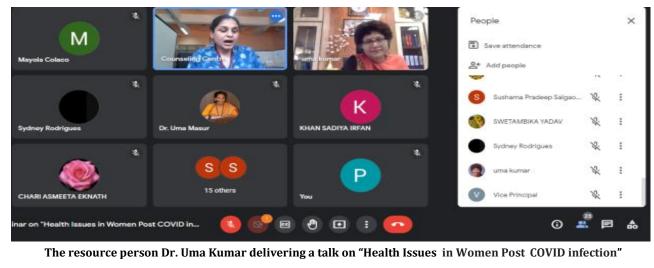

# PARVATIBAI CHOWGULE COLLEGE OF ARTS & SCIENCE (AUTONOMOUS) - GOGOL, MARGAO-GOA

Г

| REPORT                                   |                                                                                                                                                                                                                                                                                                                                                                                                                                                                                                                                                                                                                                                                                                                                                                                                                                                                                                                                                                                                                                                                                                                                                                                                                                                                                                                                                                                                                                                                                                                                      |  |  |  |  |  |
|------------------------------------------|--------------------------------------------------------------------------------------------------------------------------------------------------------------------------------------------------------------------------------------------------------------------------------------------------------------------------------------------------------------------------------------------------------------------------------------------------------------------------------------------------------------------------------------------------------------------------------------------------------------------------------------------------------------------------------------------------------------------------------------------------------------------------------------------------------------------------------------------------------------------------------------------------------------------------------------------------------------------------------------------------------------------------------------------------------------------------------------------------------------------------------------------------------------------------------------------------------------------------------------------------------------------------------------------------------------------------------------------------------------------------------------------------------------------------------------------------------------------------------------------------------------------------------------|--|--|--|--|--|
| Title:         INTERNATIONAL WOMEN'S DAY |                                                                                                                                                                                                                                                                                                                                                                                                                                                                                                                                                                                                                                                                                                                                                                                                                                                                                                                                                                                                                                                                                                                                                                                                                                                                                                                                                                                                                                                                                                                                      |  |  |  |  |  |
| Date and year:                           | 7 <sup>th</sup> -09 <sup>th</sup> March, 2022                                                                                                                                                                                                                                                                                                                                                                                                                                                                                                                                                                                                                                                                                                                                                                                                                                                                                                                                                                                                                                                                                                                                                                                                                                                                                                                                                                                                                                                                                        |  |  |  |  |  |
| Resource                                 | Dr. Uma Kumar, Prof. & Head, Department of Rheumatology, AIIMS - Delhi                                                                                                                                                                                                                                                                                                                                                                                                                                                                                                                                                                                                                                                                                                                                                                                                                                                                                                                                                                                                                                                                                                                                                                                                                                                                                                                                                                                                                                                               |  |  |  |  |  |
| person/s:                                |                                                                                                                                                                                                                                                                                                                                                                                                                                                                                                                                                                                                                                                                                                                                                                                                                                                                                                                                                                                                                                                                                                                                                                                                                                                                                                                                                                                                                                                                                                                                      |  |  |  |  |  |
| Organizing                               | anizing Women's Welfare Cell in collaboration with Career and Personal Counselling Centre                                                                                                                                                                                                                                                                                                                                                                                                                                                                                                                                                                                                                                                                                                                                                                                                                                                                                                                                                                                                                                                                                                                                                                                                                                                                                                                                                                                                                                            |  |  |  |  |  |
| Committee                                |                                                                                                                                                                                                                                                                                                                                                                                                                                                                                                                                                                                                                                                                                                                                                                                                                                                                                                                                                                                                                                                                                                                                                                                                                                                                                                                                                                                                                                                                                                                                      |  |  |  |  |  |
| No. of                                   | Tentative 80                                                                                                                                                                                                                                                                                                                                                                                                                                                                                                                                                                                                                                                                                                                                                                                                                                                                                                                                                                                                                                                                                                                                                                                                                                                                                                                                                                                                                                                                                                                         |  |  |  |  |  |
| Participants                             |                                                                                                                                                                                                                                                                                                                                                                                                                                                                                                                                                                                                                                                                                                                                                                                                                                                                                                                                                                                                                                                                                                                                                                                                                                                                                                                                                                                                                                                                                                                                      |  |  |  |  |  |
| <b>Objective:</b>                        | To celebrate International Women's Day by making it obvious that the present day                                                                                                                                                                                                                                                                                                                                                                                                                                                                                                                                                                                                                                                                                                                                                                                                                                                                                                                                                                                                                                                                                                                                                                                                                                                                                                                                                                                                                                                     |  |  |  |  |  |
|                                          | women's role and how one should take care of themselves                                                                                                                                                                                                                                                                                                                                                                                                                                                                                                                                                                                                                                                                                                                                                                                                                                                                                                                                                                                                                                                                                                                                                                                                                                                                                                                                                                                                                                                                              |  |  |  |  |  |
| Summary of                               | The following activities were organized for students and staff members to commemorate                                                                                                                                                                                                                                                                                                                                                                                                                                                                                                                                                                                                                                                                                                                                                                                                                                                                                                                                                                                                                                                                                                                                                                                                                                                                                                                                                                                                                                                |  |  |  |  |  |
| the                                      | 'International Women's Day':                                                                                                                                                                                                                                                                                                                                                                                                                                                                                                                                                                                                                                                                                                                                                                                                                                                                                                                                                                                                                                                                                                                                                                                                                                                                                                                                                                                                                                                                                                         |  |  |  |  |  |
| proceedings                              | i. 07 <sup>th</sup> March 2022 for students –                                                                                                                                                                                                                                                                                                                                                                                                                                                                                                                                                                                                                                                                                                                                                                                                                                                                                                                                                                                                                                                                                                                                                                                                                                                                                                                                                                                                                                                                                        |  |  |  |  |  |
|                                          | <ul> <li>a. Oral Presentation Competition on 'Women in Leadership' wherein winners were<br/>Ms. Simone Valanca Goes (TYBSc) secured the <i>First Place</i> and Ms. Andrea<br/>Christina Da Costa (TYBSc) secured the <i>Second Place</i>.</li> <li>b. Poster Competition on 'Diet for Women'- 07<sup>th</sup> March 2022 for students. Ms.<br/>Danisha Rodrigues (FYBA) secured the <i>First Place</i>, Ms. Aksha Gawas (TYBA)<br/>secured the <i>Second Place</i> and Ms. Suraksha Redkar (FYBA) secured the <i>Third Place</i>.</li> <li>ii. 08th March 2022 for staff and students-</li> <li>c. Ingaural Function by the lighting of the traditional lamp by Dr. Shaila Ghanti, Offg.<br/>Principal; Dr. Ananya Das Vice-Principal, Cdr. Parijit Sinha(rtd.), Provost; Dr.<br/>Uma Masur, Convenor of Women's Welfare Cell and a Cleaning Staff. Dr. Shaila<br/>Ghanti, Offg. Principal; Dr. Ananya Das Vice-Principal and Cdr. Parijit Sinha(rtd.)<br/>Provost expressed their views on Women's Day Celebration. Students and faculties<br/>presented poems, songs and dance performances. Various games were organized by<br/>the students.</li> <li>d. Bazaar Day- There were 19 stalls of food and artwork displayed by the students.</li> <li>iii. 09th March 2022- Online Talk on 'Health Issues in Women Post COVID Infection' by<br/>Dr. Uma Kumar, Professor &amp; HOD, Department of Rheumatology, AIIMS - Delhi. She<br/>spoke about the Post covid syndrome and also shared the precautions to be taken to</li> </ul> |  |  |  |  |  |