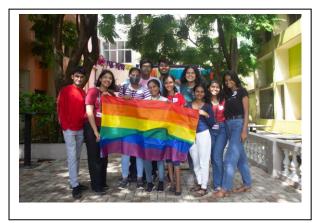

**INTRODUCTION:** The sociology department in collaboration with the HUMAN CLUB and ETC organized the event PRIDE. The human club conducted Parvatibai Chowgule college's first PRIDE rally and ETC had their Carpe diem on the topic pride. The event was organized on 27<sup>th</sup> of May 2022

The rally started at 2:30pm outside the canteen. Students who attended were told to wear any pride colours. Handmade bands were distributed, and a face painting booth was set up. The rally was guided around the college campus as they shouted the slogan "Equality, Love, Pride." The rally was attended by 138 students from different departments, and over 90 students helped in making bands and banners.

The organisers started preparing for Parvatibai Chowgule College's FIRST PRIDE RALLY since early April. More than 20 students volunteered to make a total of 170+ handmade pride bands and more than 90 students made posters and banners for the rally.