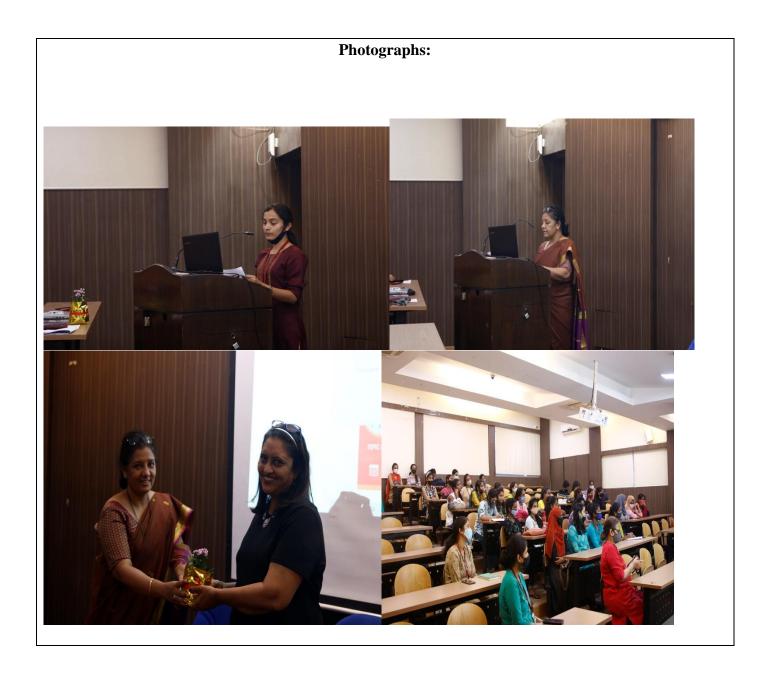

# PARVATIBAI CHOWGULE COLLEGE OF ARTS & SCIENCE (AUTONOMOUS) - GOGOL, MARGAO-GOA Women's Welfare & SC/ST Student Welfare Committee

| REPORT                                                                   |                                                                                                                                                                                                                                                                                                                                                                                                                                                                                                                                                                                                                                                                                                                                                                                                                                                                                                                                                                                                                                                                                                                                                                                                                                                                                                                                                                                                                                                                                                                            |  |  |  |
|--------------------------------------------------------------------------|----------------------------------------------------------------------------------------------------------------------------------------------------------------------------------------------------------------------------------------------------------------------------------------------------------------------------------------------------------------------------------------------------------------------------------------------------------------------------------------------------------------------------------------------------------------------------------------------------------------------------------------------------------------------------------------------------------------------------------------------------------------------------------------------------------------------------------------------------------------------------------------------------------------------------------------------------------------------------------------------------------------------------------------------------------------------------------------------------------------------------------------------------------------------------------------------------------------------------------------------------------------------------------------------------------------------------------------------------------------------------------------------------------------------------------------------------------------------------------------------------------------------------|--|--|--|
| Title:                                                                   | Lecture Series on 'Women in Leadership'                                                                                                                                                                                                                                                                                                                                                                                                                                                                                                                                                                                                                                                                                                                                                                                                                                                                                                                                                                                                                                                                                                                                                                                                                                                                                                                                                                                                                                                                                    |  |  |  |
| Date and year:                                                           | 30 <sup>th</sup> November 2021                                                                                                                                                                                                                                                                                                                                                                                                                                                                                                                                                                                                                                                                                                                                                                                                                                                                                                                                                                                                                                                                                                                                                                                                                                                                                                                                                                                                                                                                                             |  |  |  |
| Venue:         ParvatibaiChowgule College of Arts & Science (Autonomous) |                                                                                                                                                                                                                                                                                                                                                                                                                                                                                                                                                                                                                                                                                                                                                                                                                                                                                                                                                                                                                                                                                                                                                                                                                                                                                                                                                                                                                                                                                                                            |  |  |  |
| Resource                                                                 | Dr. Dilecta D'Costa                                                                                                                                                                                                                                                                                                                                                                                                                                                                                                                                                                                                                                                                                                                                                                                                                                                                                                                                                                                                                                                                                                                                                                                                                                                                                                                                                                                                                                                                                                        |  |  |  |
| person/s:                                                                |                                                                                                                                                                                                                                                                                                                                                                                                                                                                                                                                                                                                                                                                                                                                                                                                                                                                                                                                                                                                                                                                                                                                                                                                                                                                                                                                                                                                                                                                                                                            |  |  |  |
| Organizing                                                               | Women's Welfare committee & SC/ST Student Welfare Committee                                                                                                                                                                                                                                                                                                                                                                                                                                                                                                                                                                                                                                                                                                                                                                                                                                                                                                                                                                                                                                                                                                                                                                                                                                                                                                                                                                                                                                                                |  |  |  |
| Committee                                                                | Parvatibai Chowgule College of Arts & Science (Autonomous).                                                                                                                                                                                                                                                                                                                                                                                                                                                                                                                                                                                                                                                                                                                                                                                                                                                                                                                                                                                                                                                                                                                                                                                                                                                                                                                                                                                                                                                                |  |  |  |
| Participants                                                             | 38 (Students & Teaching Staff)                                                                                                                                                                                                                                                                                                                                                                                                                                                                                                                                                                                                                                                                                                                                                                                                                                                                                                                                                                                                                                                                                                                                                                                                                                                                                                                                                                                                                                                                                             |  |  |  |
| <b>Objective:</b>                                                        | To spread awareness about personal hygiene.                                                                                                                                                                                                                                                                                                                                                                                                                                                                                                                                                                                                                                                                                                                                                                                                                                                                                                                                                                                                                                                                                                                                                                                                                                                                                                                                                                                                                                                                                |  |  |  |
|                                                                          | To provide a platform for students in public speaking.                                                                                                                                                                                                                                                                                                                                                                                                                                                                                                                                                                                                                                                                                                                                                                                                                                                                                                                                                                                                                                                                                                                                                                                                                                                                                                                                                                                                                                                                     |  |  |  |
| Summary of<br>the<br>proceedings                                         | <ul> <li>Women Welfare and SC/ST student welfare committee of Parvatibai Chowgule College of Arts and Science, Autonomous, Margao-Goa organized a lecture series on 'Women in Leadership' on 30th November 2021 in the Lower Auditorium at 11: 30 A.M. The topic of the lecture was'Personal Hygiene to prevent infection in women.' Dr. Dilecta D'Costa, a Postgraduate Coordinator of Microbiology at Govt. College of Arts, Science and Commerce, Khandola- Goa was the resource person of the program. The convener of the committee Dr. Uma Masur, Teaching Staff &amp; the Students of the college attended the program.</li> <li>Program began with a beautiful quote by Jim Rohn which says "Take care of your body.It's the only place you live in" followed by Dr. Uma Masur presenting a planter as a welcome token to the resource person of the day. Later Dr. Uma Masur introduced the resource person Dr. Dilecta D'Costa, Presented 2 power point presentations. First One was on Covid-19 in which she shared her experience of being tested positive for covid 19 and being awarded a certificate of appreciation as 'Covid warrior'. It helpedthe students to understand the process of the virus affecting body.</li> <li>Second ppt was on the main topic for the lecture in which Dr. D'Costa focused mainly on different infections that occurs in reproductive organs and it's symptoms that could result in dysfunction of full body.She also explained the different myths associated</li> </ul> |  |  |  |
|                                                                          | <ul><li>intimate area clean and free from infection. She also broke different myths associated with menstrual cycle. The program concluded with question and answer session.</li><li>The comparing of the program and the vote of thanks was given by Miss Shalma Mascarhenes.</li></ul>                                                                                                                                                                                                                                                                                                                                                                                                                                                                                                                                                                                                                                                                                                                                                                                                                                                                                                                                                                                                                                                                                                                                                                                                                                   |  |  |  |