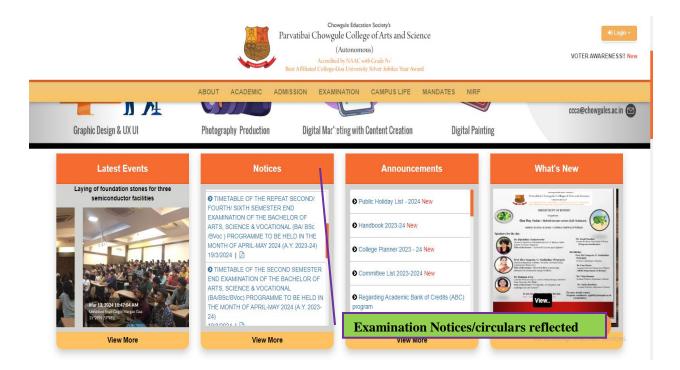

## **3. Notices / Circulars On Examination**

#### Notice Board

TIMETABLE OF THE SIXTH SEMESTER END EXAMINATION OF THE BACHELOR OF ARTS, SCIENCE & VOCATIONAL (BA/BSc/BVoc) PROGRAMME TO BE HELD IN THE MONTH OF APRIL-MAY 2024 (A.Y. 2023-24)

19/3/2024 | 🖪

TIMETABLE OF THE FOURTH SEMESTER END EXAMINATION OF THE BACHELOR OF ARTS, SCIENCE & VOCATIONAL (BA/BSc/BVoc) PROGRAMME TO BE HELD IN THE MONTH OF APRIL-MAY 2024 (A.Y. 2023-24)

19/3/2024 | 🗋

TIMETABLE OF THE SECOND SEMESTER END EXAMINATION OF THE BACHELOR OF ARTS, SCIENCE & VOCATIONAL (BA/BSc/BVoc) PROGRAMME TO BE HELD IN THE MONTH OF APRIL-MAY 2024 (A.Y. 2023-24)

19/3/2024 | 🖪

TIMETABLE OF THE REPEAT SECOND/ FOURTH/ SIXTH SEMESTER END EXAMINATION OF THE BACHELOR OF ARTS, SCIENCE & VOCATIONAL (BACRS (BV09) do 100 PROGRAMME TO BE HELD IN THE MONTH OF APRIL-MAY 2024 (A Y. 2023-24)
 Go to Settings to activate with the settings to activate with