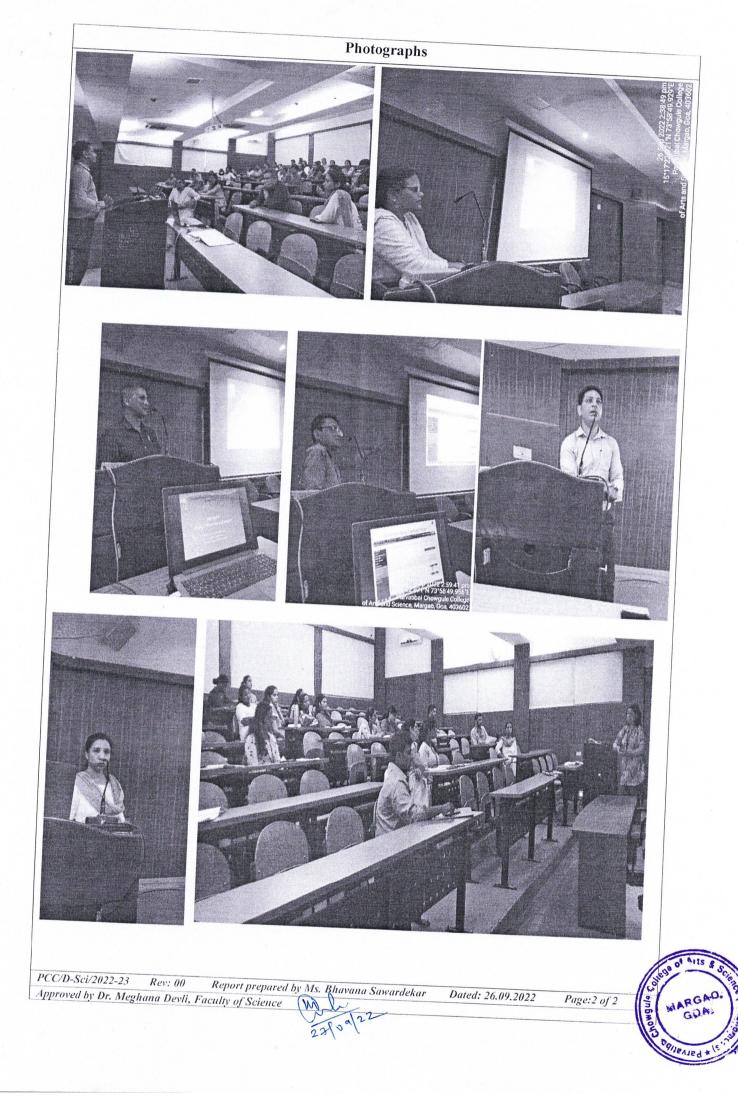

|                                                                                                                 |                                                                                                                | REPORT                                                                                                                                                                                                                                     |
|-----------------------------------------------------------------------------------------------------------------|----------------------------------------------------------------------------------------------------------------|--------------------------------------------------------------------------------------------------------------------------------------------------------------------------------------------------------------------------------------------|
| Title:                                                                                                          | Induction Program for Fire                                                                                     |                                                                                                                                                                                                                                            |
| Resource person/s:                                                                                              | Kumaresh Mr Anand M                                                                                            | Barreto, Dr. Sachin Moraes, Dr. Meghana Devli, Mr. V. C.<br>Iasur, Mr. D. Prabhakaran, Dr. Manjita Porob, Dr. Sobita<br>o, Mr. Abhiram Das and Ms. Neha Kudchadkar                                                                         |
| Date & year:                                                                                                    | 22/07/2022                                                                                                     | 23/07/2022                                                                                                                                                                                                                                 |
| Organised For:                                                                                                  | F.Y. B.A. Students                                                                                             | F.Y. B.Sc. Students                                                                                                                                                                                                                        |
| No. of Participants                                                                                             | 160                                                                                                            | 175                                                                                                                                                                                                                                        |
| Timings & Venue:                                                                                                | 10.00 am Lower Audito<br>10.15 am Upper Audito                                                                 |                                                                                                                                                                                                                                            |
| Organising                                                                                                      | College                                                                                                        |                                                                                                                                                                                                                                            |
| Committee                                                                                                       |                                                                                                                |                                                                                                                                                                                                                                            |
| Objective:                                                                                                      | To introduce and guide th                                                                                      | e first year students about the College.                                                                                                                                                                                                   |
| Summary of the proceedings                                                                                      | Code of Conduct and Stud<br>Course structure- Deans:<br>Moraes (Upper Auditoriu                                | Offg. Principal Dr. Ananya Das<br>dents Rights & Responsibilities- Mr. Ian Barreto.<br>: Dr. Meghana Devli (Lower Auditorium) and Dr. Sachir<br>m)                                                                                         |
| WARGAO<br>GOA<br>Annanad * (sknuduci                                                                            | Auditorium)<br>Examinations- Mr. D. Pra<br>Auditorium)<br>Counselling and Mentori<br>Kirtani (Upper Auditoriu) | maresh (Lower Auditorium) and Mr. Anand Masur (Uppe<br>bhakaran (Lower Auditorium) and Dr. Manjita Porob (Uppe<br>ing- Ms. Judith Barretto (Lower Auditorium) and Dr. Sobita<br>m)<br>phiram Das (Lower Auditorium) and Ms. Neha Kudchadka |
| Contraction of the second s |                                                                                                                | Photographs '                                                                                                                                                                                                                              |

Photographs

Offg. Principal