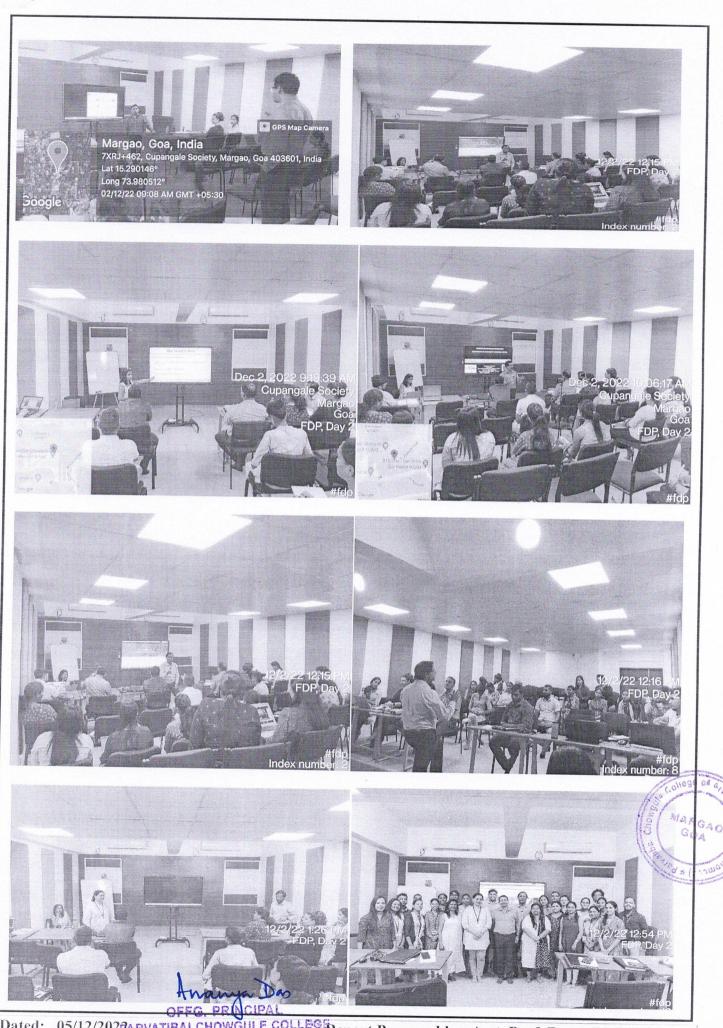

|                                                                                                                 |                                                                                                                | REPORT                                                                                                                                                                                                                                     |
|-----------------------------------------------------------------------------------------------------------------|----------------------------------------------------------------------------------------------------------------|--------------------------------------------------------------------------------------------------------------------------------------------------------------------------------------------------------------------------------------------|
| Title:                                                                                                          | Induction Program for Fire                                                                                     |                                                                                                                                                                                                                                            |
| Resource person/s:                                                                                              | Kumaresh Mr Anand M                                                                                            | Barreto, Dr. Sachin Moraes, Dr. Meghana Devli, Mr. V. C.<br>Iasur, Mr. D. Prabhakaran, Dr. Manjita Porob, Dr. Sobita<br>o, Mr. Abhiram Das and Ms. Neha Kudchadkar                                                                         |
| Date & year:                                                                                                    | 22/07/2022                                                                                                     | 23/07/2022                                                                                                                                                                                                                                 |
| Organised For:                                                                                                  | F.Y. B.A. Students                                                                                             | F.Y. B.Sc. Students                                                                                                                                                                                                                        |
| No. of Participants                                                                                             | 160                                                                                                            | 175                                                                                                                                                                                                                                        |
| Timings & Venue:                                                                                                | 10.00 am Lower Audito<br>10.15 am Upper Audito                                                                 |                                                                                                                                                                                                                                            |
| Organising                                                                                                      | College                                                                                                        |                                                                                                                                                                                                                                            |
| Committee                                                                                                       |                                                                                                                |                                                                                                                                                                                                                                            |
| Objective:                                                                                                      | To introduce and guide th                                                                                      | e first year students about the College.                                                                                                                                                                                                   |
| Summary of the proceedings                                                                                      | Code of Conduct and Stud<br>Course structure- Deans:<br>Moraes (Upper Auditoriu                                | Offg. Principal Dr. Ananya Das<br>dents Rights & Responsibilities- Mr. Ian Barreto.<br>: Dr. Meghana Devli (Lower Auditorium) and Dr. Sachir<br>m)                                                                                         |
| WARGAO<br>GOA<br>Annanad * (sknuduci                                                                            | Auditorium)<br>Examinations- Mr. D. Pra<br>Auditorium)<br>Counselling and Mentori<br>Kirtani (Upper Auditoriu) | maresh (Lower Auditorium) and Mr. Anand Masur (Uppe<br>bhakaran (Lower Auditorium) and Dr. Manjita Porob (Uppe<br>ing- Ms. Judith Barretto (Lower Auditorium) and Dr. Sobita<br>m)<br>phiram Das (Lower Auditorium) and Ms. Neha Kudchadka |
| Contraction of the second s |                                                                                                                | Photographs '                                                                                                                                                                                                                              |

Photographs

Offg. Principal