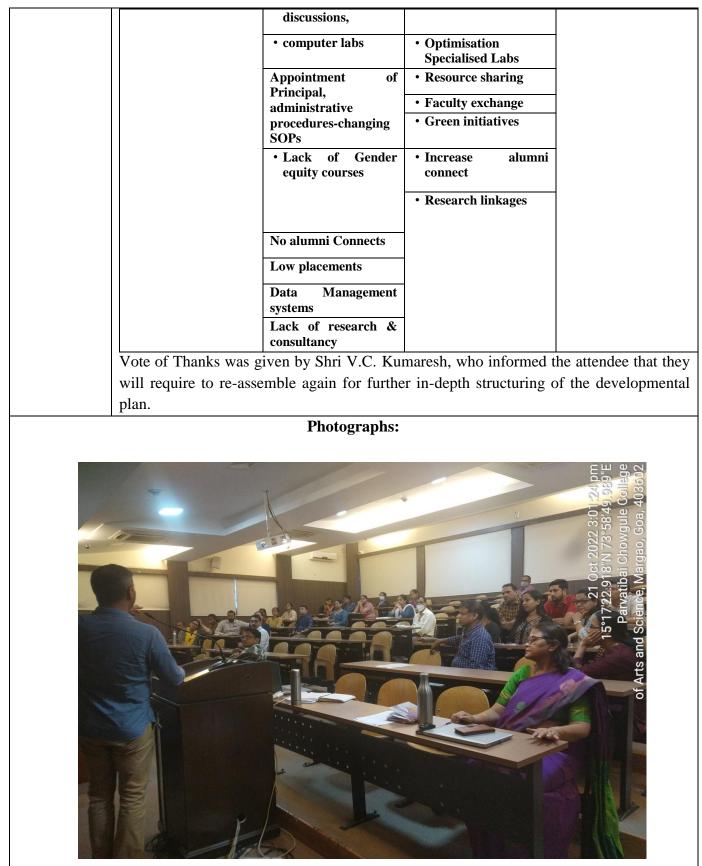

|                                                                                                                 |                                                                                                                | REPORT                                                                                                                                                                                                                                     |
|-----------------------------------------------------------------------------------------------------------------|----------------------------------------------------------------------------------------------------------------|--------------------------------------------------------------------------------------------------------------------------------------------------------------------------------------------------------------------------------------------|
| Title:                                                                                                          | Induction Program for Fire                                                                                     |                                                                                                                                                                                                                                            |
| Resource person/s:                                                                                              | Kumaresh Mr Anand M                                                                                            | Barreto, Dr. Sachin Moraes, Dr. Meghana Devli, Mr. V. C.<br>Iasur, Mr. D. Prabhakaran, Dr. Manjita Porob, Dr. Sobita<br>o, Mr. Abhiram Das and Ms. Neha Kudchadkar                                                                         |
| Date & year:                                                                                                    | 22/07/2022                                                                                                     | 23/07/2022                                                                                                                                                                                                                                 |
| Organised For:                                                                                                  | F.Y. B.A. Students                                                                                             | F.Y. B.Sc. Students                                                                                                                                                                                                                        |
| No. of Participants                                                                                             | 160                                                                                                            | 175                                                                                                                                                                                                                                        |
| Timings & Venue:                                                                                                | 10.00 am Lower Audito<br>10.15 am Upper Audito                                                                 |                                                                                                                                                                                                                                            |
| Organising                                                                                                      | College                                                                                                        |                                                                                                                                                                                                                                            |
| Committee                                                                                                       |                                                                                                                |                                                                                                                                                                                                                                            |
| Objective:                                                                                                      | To introduce and guide th                                                                                      | e first year students about the College.                                                                                                                                                                                                   |
| Summary of the proceedings                                                                                      | Code of Conduct and Stud<br>Course structure- Deans:<br>Moraes (Upper Auditoriu                                | Offg. Principal Dr. Ananya Das<br>dents Rights & Responsibilities- Mr. Ian Barreto.<br>: Dr. Meghana Devli (Lower Auditorium) and Dr. Sachir<br>m)                                                                                         |
| WARGAO<br>GOA<br>Annanad * (sknuduci                                                                            | Auditorium)<br>Examinations- Mr. D. Pra<br>Auditorium)<br>Counselling and Mentori<br>Kirtani (Upper Auditoriu) | maresh (Lower Auditorium) and Mr. Anand Masur (Uppe<br>bhakaran (Lower Auditorium) and Dr. Manjita Porob (Uppe<br>ing- Ms. Judith Barretto (Lower Auditorium) and Dr. Sobita<br>m)<br>phiram Das (Lower Auditorium) and Ms. Neha Kudchadka |
| Contraction of the second s |                                                                                                                | Photographs '                                                                                                                                                                                                                              |

Photographs

Offg. Principal