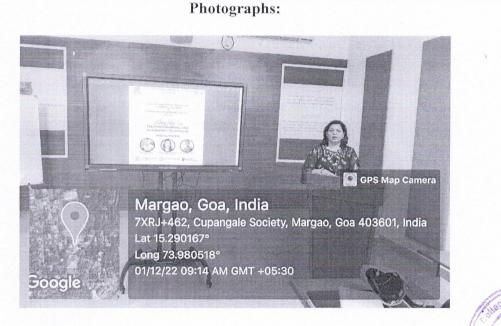

Accredited by NAAC with Grade 'A+' Best Affiliated College-Goa University Silver Jubilee Year Award

|                                          | REPORT                                                                                                                                                                                                                                                                                                                                                          |
|------------------------------------------|-----------------------------------------------------------------------------------------------------------------------------------------------------------------------------------------------------------------------------------------------------------------------------------------------------------------------------------------------------------------|
| Title:                                   | Talk Series I: NEP 2020                                                                                                                                                                                                                                                                                                                                         |
| Date and year:                           | 28 <sup>th</sup> June 2022                                                                                                                                                                                                                                                                                                                                      |
| Venue:                                   | G-meet link: meet.google.com/dww-cfsc-iih                                                                                                                                                                                                                                                                                                                       |
| Resource                                 | Shri V. R. Shirgurkar, Former Principal of Parvatibai Chowgule College of Arts and                                                                                                                                                                                                                                                                              |
| person/s:                                | Science.                                                                                                                                                                                                                                                                                                                                                        |
| Organizing<br>Committee                  | Internal Quality Assurance Cell                                                                                                                                                                                                                                                                                                                                 |
| No. of                                   | 32                                                                                                                                                                                                                                                                                                                                                              |
| Participants                             |                                                                                                                                                                                                                                                                                                                                                                 |
| Objective:                               | To understand the National Education Policy 2020 i.e. by understanding the different type of interdisciplinary from which education could be learnt and enhanced.                                                                                                                                                                                               |
| Summary of                               | Shri V.R.Shirgurkar enlightened on the following:                                                                                                                                                                                                                                                                                                               |
| the                                      | 1. Liberal Arts Education which involves inter-disciplinary courses, intra-disciplinary courses, multi-disciplinary courses and trans-disciplinary courses.                                                                                                                                                                                                     |
| proceedings                              | <ol> <li>Further going in depth he explained the micro concepts in these frameworks i.e informed disciplinary courses, synthetic interdisciplinary courses and conceptual interdisciplinary courses.</li> </ol>                                                                                                                                                 |
|                                          | <ol> <li>Inorder to enhance/ develop the curriculum and the faculty steps have to be ensured<br/>i.e. train the faculty members in framing such syllabus.</li> </ol>                                                                                                                                                                                            |
|                                          | 4. How NEP is planning at University and College levels by creating categories of<br>institutions i.e. a. Multi-disciplinary Research, b. Multi-disciplinary Teaching, c<br>Autonomous College, d. Higher Education policy of Clusters (i.e. 7-8 colleges come<br>together to form a cluster which is headed by a Autonomous college like a min<br>University). |
|                                          | <ul> <li>5. How our college can form its own cluster with consultation with DHE.</li> <li>Being an Autonomous College the UGC might grant the leadership to ou college.</li> </ul>                                                                                                                                                                              |
|                                          | <ul> <li>To become a mentor under the Paramash scheme i.e. mentoring the other college<br/>for NAAC accreditation.</li> </ul>                                                                                                                                                                                                                                   |
|                                          | <ul> <li>Focus of NAAC will be in building the curriculum and faculty development.</li> </ul>                                                                                                                                                                                                                                                                   |
|                                          | - University has to incorporate the NEP 2020 in their statutes and ordinance thereafter only all college under its affiliation will able to implement or do changes accordingly.                                                                                                                                                                                |
| Jule College or                          | <ul> <li>Mentoring within the cluster or outside the cluster requires UGCs approva<br/>and there are certain grants also provided for the same.</li> <li>Mentor the colleges on the changing of NAAC process.</li> <li>Institutional development plan -</li> </ul>                                                                                              |
| CO C | <ul> <li><u>Tips</u>: a. systematic plan along with faculty members and management.</li> <li>b. Brainstorming (i.e. are we going for clusters / multidisciplinary courses? I yes for clusters. Is it within Goa/outside Goa.; what type of clusters are w looking at? etc.)</li> </ul>                                                                          |

|                                                                                                                 |                                                                                                                | REPORT                                                                                                                                                                                                                                     |
|-----------------------------------------------------------------------------------------------------------------|----------------------------------------------------------------------------------------------------------------|--------------------------------------------------------------------------------------------------------------------------------------------------------------------------------------------------------------------------------------------|
| Title:                                                                                                          | Induction Program for Fire                                                                                     |                                                                                                                                                                                                                                            |
| Resource person/s:                                                                                              | Kumaresh Mr Anand M                                                                                            | Barreto, Dr. Sachin Moraes, Dr. Meghana Devli, Mr. V. C.<br>Iasur, Mr. D. Prabhakaran, Dr. Manjita Porob, Dr. Sobita<br>o, Mr. Abhiram Das and Ms. Neha Kudchadkar                                                                         |
| Date & year:                                                                                                    | 22/07/2022                                                                                                     | 23/07/2022                                                                                                                                                                                                                                 |
| Organised For:                                                                                                  | F.Y. B.A. Students                                                                                             | F.Y. B.Sc. Students                                                                                                                                                                                                                        |
| No. of Participants                                                                                             | 160                                                                                                            | 175                                                                                                                                                                                                                                        |
| Timings & Venue:                                                                                                | 10.00 am Lower Audito<br>10.15 am Upper Audito                                                                 |                                                                                                                                                                                                                                            |
| Organising                                                                                                      | College                                                                                                        |                                                                                                                                                                                                                                            |
| Committee                                                                                                       |                                                                                                                |                                                                                                                                                                                                                                            |
| Objective:                                                                                                      | To introduce and guide th                                                                                      | e first year students about the College.                                                                                                                                                                                                   |
| Summary of the proceedings                                                                                      | Code of Conduct and Stud<br>Course structure- Deans:<br>Moraes (Upper Auditoriu                                | Offg. Principal Dr. Ananya Das<br>dents Rights & Responsibilities- Mr. Ian Barreto.<br>: Dr. Meghana Devli (Lower Auditorium) and Dr. Sachir<br>m)                                                                                         |
| WARGAO<br>GOA<br>Annanad * (sknuduci                                                                            | Auditorium)<br>Examinations- Mr. D. Pra<br>Auditorium)<br>Counselling and Mentori<br>Kirtani (Upper Auditoriu) | maresh (Lower Auditorium) and Mr. Anand Masur (Uppe<br>bhakaran (Lower Auditorium) and Dr. Manjita Porob (Uppe<br>ing- Ms. Judith Barretto (Lower Auditorium) and Dr. Sobita<br>m)<br>phiram Das (Lower Auditorium) and Ms. Neha Kudchadka |
| Contraction of the second s |                                                                                                                | Photographs '                                                                                                                                                                                                                              |

Photographs

Offg. Principal