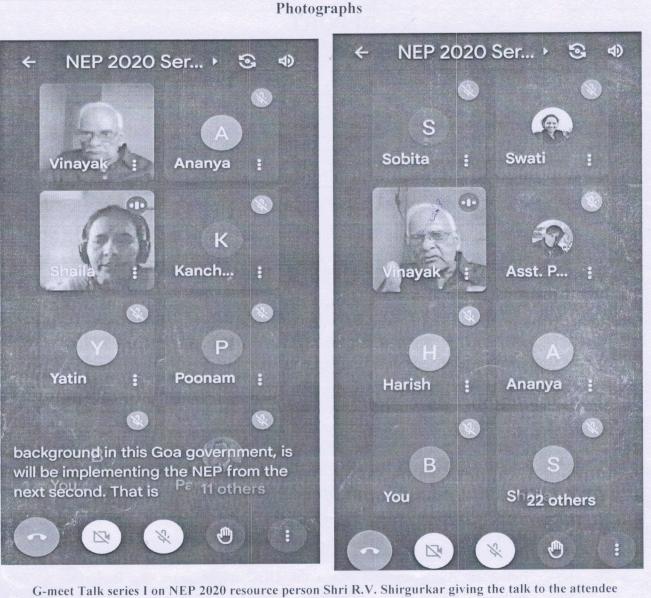

Accredited by NAAC with Grade 'A+' Best Affiliated College-Goa University Silver Jubilee Year Award

|                                          | REPORT                                                                                                                                                                                                                                                                                                                                                          |
|------------------------------------------|-----------------------------------------------------------------------------------------------------------------------------------------------------------------------------------------------------------------------------------------------------------------------------------------------------------------------------------------------------------------|
| Title:                                   | Talk Series I: NEP 2020                                                                                                                                                                                                                                                                                                                                         |
| Date and year:                           | 28 <sup>th</sup> June 2022                                                                                                                                                                                                                                                                                                                                      |
| Venue:                                   | G-meet link: meet.google.com/dww-cfsc-iih                                                                                                                                                                                                                                                                                                                       |
| Resource                                 | Shri V. R. Shirgurkar, Former Principal of Parvatibai Chowgule College of Arts and                                                                                                                                                                                                                                                                              |
| person/s:                                | Science.                                                                                                                                                                                                                                                                                                                                                        |
| Organizing<br>Committee                  | Internal Quality Assurance Cell                                                                                                                                                                                                                                                                                                                                 |
| No. of                                   | 32                                                                                                                                                                                                                                                                                                                                                              |
| Participants                             |                                                                                                                                                                                                                                                                                                                                                                 |
| Objective:                               | To understand the National Education Policy 2020 i.e. by understanding the different type of interdisciplinary from which education could be learnt and enhanced.                                                                                                                                                                                               |
| Summary of                               | Shri V.R.Shirgurkar enlightened on the following:                                                                                                                                                                                                                                                                                                               |
| the                                      | 1. Liberal Arts Education which involves inter-disciplinary courses, intra-disciplinary courses, multi-disciplinary courses and trans-disciplinary courses.                                                                                                                                                                                                     |
| proceedings                              | <ol> <li>Further going in depth he explained the micro concepts in these frameworks i.e informed disciplinary courses, synthetic interdisciplinary courses and conceptual interdisciplinary courses.</li> </ol>                                                                                                                                                 |
|                                          | <ol> <li>Inorder to enhance/ develop the curriculum and the faculty steps have to be ensured<br/>i.e. train the faculty members in framing such syllabus.</li> </ol>                                                                                                                                                                                            |
|                                          | 4. How NEP is planning at University and College levels by creating categories of<br>institutions i.e. a. Multi-disciplinary Research, b. Multi-disciplinary Teaching, c<br>Autonomous College, d. Higher Education policy of Clusters (i.e. 7-8 colleges come<br>together to form a cluster which is headed by a Autonomous college like a min<br>University). |
|                                          | <ul> <li>5. How our college can form its own cluster with consultation with DHE.</li> <li>Being an Autonomous College the UGC might grant the leadership to ou college.</li> </ul>                                                                                                                                                                              |
|                                          | <ul> <li>To become a mentor under the Paramash scheme i.e. mentoring the other college<br/>for NAAC accreditation.</li> </ul>                                                                                                                                                                                                                                   |
|                                          | <ul> <li>Focus of NAAC will be in building the curriculum and faculty development.</li> </ul>                                                                                                                                                                                                                                                                   |
|                                          | - University has to incorporate the NEP 2020 in their statutes and ordinance thereafter only all college under its affiliation will able to implement or do changes accordingly.                                                                                                                                                                                |
| Jule College or                          | <ul> <li>Mentoring within the cluster or outside the cluster requires UGCs approva<br/>and there are certain grants also provided for the same.</li> <li>Mentor the colleges on the changing of NAAC process.</li> <li>Institutional development plan -</li> </ul>                                                                                              |
| CO C | <ul> <li><u>Tips</u>: a. systematic plan along with faculty members and management.</li> <li>b. Brainstorming (i.e. are we going for clusters / multidisciplinary courses? I yes for clusters. Is it within Goa/outside Goa.; what type of clusters are w looking at? etc.)</li> </ul>                                                                          |

|             | <b>IQAC Organis</b>                         | ed Talk Series             | I: NEP 2020               |  |
|-------------|---------------------------------------------|----------------------------|---------------------------|--|
| Date        | : 01st July 2022                            | G-Meet Code:               | DWWCFSCIIH                |  |
|             | nizer email & dv Meeting                    | bms003@chowgules.ac.in     |                           |  |
| <b>Fota</b> | No. Of Attendees:                           | 32                         |                           |  |
|             |                                             | ATTENDEES                  |                           |  |
| S.N.        | Actor name                                  | Actor                      | Date                      |  |
|             | tl                                          | invite-me-5@tldv.io        | 2022-06-28T14:06:46+05:30 |  |
| 1           | Nandakumar Sawant                           | nns001@chowgules.ac.in     | 2022-06-28T14:04:50+05:30 |  |
| 2           | Anagha Dicholcar                            | add001@chowgules.ac.in     | 2022-06-28T13:11:33+05:30 |  |
| 3           | Dr. Starlaine Mascarenhas                   | scm008@chowgules.ac.in     | 2022-06-28T12:50:40+05:30 |  |
| 4           | D Prabakaran                                | vdp001@chowgules.ac.in     | 2022-06-28T12:41:04+05:30 |  |
| 5           | Manjita Porob                               | mrp001@chowgules.ac.in     | 2022-06-28T12:34:46+05:30 |  |
| 6           | Madhavi Motankar                            | mmm009@chowgules.ac.in     | 2022-06-28T12:27:40+05:30 |  |
| 7           | Bhavana Sawardekar                          | bms003@chowgules.ac.in     | 2022-06-28T12:17:02+05:30 |  |
| 8           | Danielle Monteiro                           | dcm001@chowgules.ac.in     | 2022-06-28T12:16:56+05:30 |  |
| 9           | Ananya Das                                  | and001@chowgules.ac.in     | 2022-06-28T12:16:39+05:30 |  |
| 10          | Sachin Moraes                               | ssm005@chowgules.ac.in     | 2022-06-28T12:16:35+05:30 |  |
| 11          | Malati Desai                                | msd002@chowgules.ac.in     | 2022-06-28T12:16:32+05:30 |  |
| 12          | Harish Nadkarni                             | hsn001@chowgules.ac.in     | 2022-06-28T12:16:31+05:30 |  |
| 13          | Kumaresh C                                  | kvc001@chowgules.ac.in     | 2022-06-28T12:16:31+05:30 |  |
| 14          | Sobita Kirtani                              | svk004@chowgules.ac.in     | 2022-06-28T12:16:29+05:30 |  |
| 15          | Swati Ghadi                                 | ssg037@chowgules.ac.in     | 2022-06-28T12:16:25+05:30 |  |
| 16          | Shaila Ghanti                               | srg001@chowgules.ac.in     | 2022-06-28T12:16:23+05:30 |  |
| 17          | Meghana Devli                               | msd001@chowgules.ac.in     | 2022-06-28T12:16:21+05:30 |  |
| 18          | Sarah Mesquita                              | stm009@chowgules.ac.in     | 2022-06-28T12:16:20+05:30 |  |
| 19          | Trupti Uday Fal Dessai                      | tfd000@chowgules.ac.in     | 2022-06-28T12:16:19+05:30 |  |
| 20          | Vinayak Shirgurkar                          | vshirgurkar@gmail.com      | 2022-06-28T12:16:18+05:30 |  |
| 21          | Kanchana R                                  | rkr002@chowgules.ac.in     | 2022-06-28T12:16:17+05:30 |  |
| 22          | Poonam Madhukar Joshi                       | pmj001@chowgules.ac.in     | 2022-06-28T12:16:15+05:30 |  |
| 23          | Alberto Aquino Barreto                      | aib001@chowgules.ac.in     | 2022-06-28T12:16:15+05:30 |  |
| 24          | Dr. SANJAY GAIKWAD                          | sdg001@chowgules.ac.in     | 2022-06-28T12:16:14+05:30 |  |
| 25          | Department of French                        | french@chowgules.ac.in     | 2022-06-28T12:16:14+05:30 |  |
| 26          | Shubhankar Shah                             | shubhankarshah@gmail.com   | 2022-06-28T12:16:13+05:30 |  |
| 27          | Dr Sonia Fernandes Da Costa                 | sof002@chowgules.ac.in     | 2022-06-28T12:16:10+05:30 |  |
| 28          | Asst. Prof. Andrew Barreto<br>English Dept. | asb002@chowgules.ac.in     | 2022-06-28T12:16:07+05:30 |  |
| 29          | Yatin Desai                                 | ypd001@chowgules.ac.in     | 2022-06-28T12:16:04+05:30 |  |
| 30          | Department of Computer                      | computerscience@chowgules. | 2022-06-28T12:16:00+05:30 |  |
|             | Science                                     | ac.in                      |                           |  |
| 31          | Suchitra Bhat                               | srb001@chowgules.ac.in     | 2022-06-28T12:13:02+05:30 |  |
| 32          | Parijat Sinha                               | sinhaparijat69@gmail.com   | 2022-06-28T12:02:22+05:30 |  |
|             | Nandakumar Sawant                           | nns001@chowgules.ac.in     | 2022-06-28T12:02:04+05:30 |  |
|             | Manjita Porob                               | mrp001@chowgules.ac.in     | 2022-06-28T11:59:33+05:30 |  |
|             | Madhavi Motankar                            | mmm009@chowgules.ac.in     | 2022-06-28T11:52:27+05:30 |  |
|             | Manjita Porob                               | mrp001@chowgules.ac.in     | 2022-06-28T11:47:57+05:30 |  |
|             | Department of French                        | french@chowgules.ac.in     | 2022-06-28T11:40:13+05:30 |  |
|             | Madhavi Motankar                            | mmm009@chowgules.ac.in     | 2022-06-28T11:37:37+05:30 |  |
|             | Nandakumar Sawant                           | nns001@chowgules.ac.in     | 2022-06-28T11:37:31+05:30 |  |