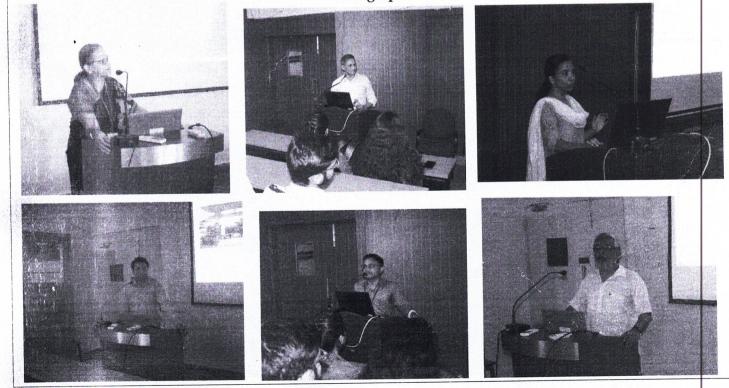

|                                                                                                                 |                                                                                                                | REPORT                                                                                                                                                                                                                                     |
|-----------------------------------------------------------------------------------------------------------------|----------------------------------------------------------------------------------------------------------------|--------------------------------------------------------------------------------------------------------------------------------------------------------------------------------------------------------------------------------------------|
| Title:                                                                                                          | Induction Program for Fire                                                                                     |                                                                                                                                                                                                                                            |
| Resource person/s:                                                                                              | Kumaresh Mr Anand M                                                                                            | Barreto, Dr. Sachin Moraes, Dr. Meghana Devli, Mr. V. C.<br>Iasur, Mr. D. Prabhakaran, Dr. Manjita Porob, Dr. Sobita<br>o, Mr. Abhiram Das and Ms. Neha Kudchadkar                                                                         |
| Date & year:                                                                                                    | 22/07/2022                                                                                                     | 23/07/2022                                                                                                                                                                                                                                 |
| Organised For:                                                                                                  | F.Y. B.A. Students                                                                                             | F.Y. B.Sc. Students                                                                                                                                                                                                                        |
| No. of Participants                                                                                             | 160                                                                                                            | 175                                                                                                                                                                                                                                        |
| Timings & Venue:                                                                                                | 10.00 am Lower Audito<br>10.15 am Upper Audito                                                                 |                                                                                                                                                                                                                                            |
| Organising                                                                                                      | College                                                                                                        |                                                                                                                                                                                                                                            |
| Committee                                                                                                       |                                                                                                                |                                                                                                                                                                                                                                            |
| Objective:                                                                                                      | To introduce and guide th                                                                                      | e first year students about the College.                                                                                                                                                                                                   |
| Summary of the proceedings                                                                                      | Code of Conduct and Stud<br>Course structure- Deans:<br>Moraes (Upper Auditoriu                                | Offg. Principal Dr. Ananya Das<br>dents Rights & Responsibilities- Mr. Ian Barreto.<br>: Dr. Meghana Devli (Lower Auditorium) and Dr. Sachir<br>m)                                                                                         |
| WARGAO<br>GOA<br>Annanad * (sknuduci                                                                            | Auditorium)<br>Examinations- Mr. D. Pra<br>Auditorium)<br>Counselling and Mentori<br>Kirtani (Upper Auditoriu) | maresh (Lower Auditorium) and Mr. Anand Masur (Uppe<br>bhakaran (Lower Auditorium) and Dr. Manjita Porob (Uppe<br>ing- Ms. Judith Barretto (Lower Auditorium) and Dr. Sobita<br>m)<br>phiram Das (Lower Auditorium) and Ms. Neha Kudchadka |
| Contraction of the second s |                                                                                                                | Photographs '                                                                                                                                                                                                                              |

Photographs

Offg. Principal