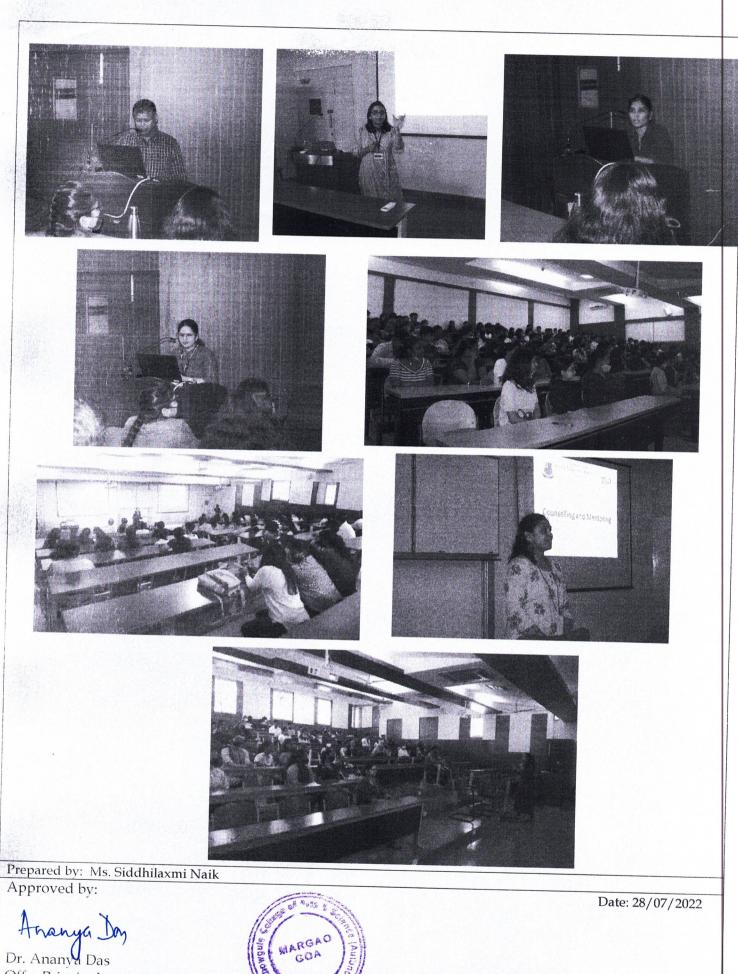

|                                                                                                                 |                                                                                                                | REPORT                                                                                                                                                                                                                                     |
|-----------------------------------------------------------------------------------------------------------------|----------------------------------------------------------------------------------------------------------------|--------------------------------------------------------------------------------------------------------------------------------------------------------------------------------------------------------------------------------------------|
| Title:                                                                                                          | Induction Program for Fire                                                                                     |                                                                                                                                                                                                                                            |
| Resource person/s:                                                                                              | Kumaresh Mr Anand M                                                                                            | Barreto, Dr. Sachin Moraes, Dr. Meghana Devli, Mr. V. C.<br>Iasur, Mr. D. Prabhakaran, Dr. Manjita Porob, Dr. Sobita<br>o, Mr. Abhiram Das and Ms. Neha Kudchadkar                                                                         |
| Date & year:                                                                                                    | 22/07/2022                                                                                                     | 23/07/2022                                                                                                                                                                                                                                 |
| Organised For:                                                                                                  | F.Y. B.A. Students                                                                                             | F.Y. B.Sc. Students                                                                                                                                                                                                                        |
| No. of Participants                                                                                             | 160                                                                                                            | 175                                                                                                                                                                                                                                        |
| Timings & Venue:                                                                                                | 10.00 am Lower Audito<br>10.15 am Upper Audito                                                                 |                                                                                                                                                                                                                                            |
| Organising                                                                                                      | College                                                                                                        |                                                                                                                                                                                                                                            |
| Committee                                                                                                       |                                                                                                                |                                                                                                                                                                                                                                            |
| Objective:                                                                                                      | To introduce and guide th                                                                                      | e first year students about the College.                                                                                                                                                                                                   |
| Summary of the proceedings                                                                                      | Code of Conduct and Stud<br>Course structure- Deans:<br>Moraes (Upper Auditoriu                                | Offg. Principal Dr. Ananya Das<br>dents Rights & Responsibilities- Mr. Ian Barreto.<br>: Dr. Meghana Devli (Lower Auditorium) and Dr. Sachir<br>m)                                                                                         |
| WARGAO<br>GOA<br>Annanad * (sknuduci                                                                            | Auditorium)<br>Examinations- Mr. D. Pra<br>Auditorium)<br>Counselling and Mentori<br>Kirtani (Upper Auditoriu) | maresh (Lower Auditorium) and Mr. Anand Masur (Uppe<br>bhakaran (Lower Auditorium) and Dr. Manjita Porob (Uppe<br>ing- Ms. Judith Barretto (Lower Auditorium) and Dr. Sobita<br>m)<br>phiram Das (Lower Auditorium) and Ms. Neha Kudchadka |
| Contraction of the second s |                                                                                                                | Photographs '                                                                                                                                                                                                                              |

Photographs

Offg. Principal