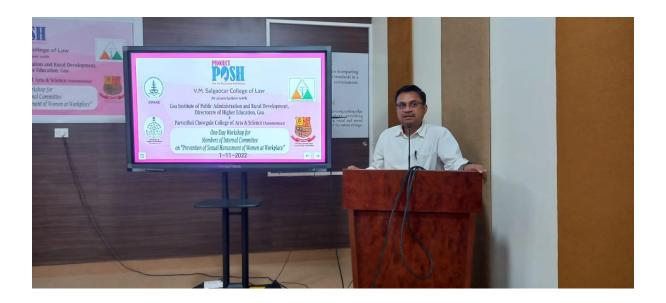

# Report on Project POSH Workshop

The college hosted two workshops under Project POSH, An inclusive workplace. The details are as follows.

**Workshop title**: One day Workshop on the POSH Act for the Internal committees of higher Educational Institutions

Workshop dates: 27/10/2022 and 1/11/2022

**Duration of the workshop**: 09.00 am to 05.00 pm.

Venue: Centre for Teaching and Learning. Parvatibai Chowgule College

Workshop funding agency: Goa Institute of public Administration and Rural Development.

Workshop arranged by: Directorate of Higher Education. Govt of Goa

Workshop conducted by: V.M. Salgaonkar's Law College, Miramar

Resource Persons: Prof MRK Prasad, Dr. Sandhya Ram, Adv Emidio Pinho

Workshop participants: Internal Committee member from all the colleges in South Goa