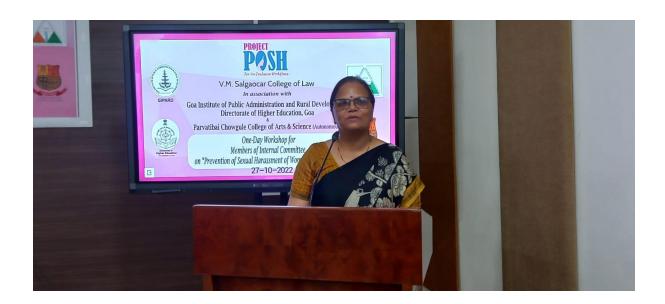

# Report on Project POSH Workshop

The college hosted two workshops under Project POSH, An inclusive workplace. The details are as follows.

**Workshop title**: One day Workshop on the POSH Act for the Internal committees of higher Educational Institutions

Workshop dates: 27/10/2022 and 1/11/2022

**Duration of the workshop**: 09.00 am to 05.00 pm.

Venue: Centre for Teaching and Learning. Parvatibai Chowgule College

Workshop funding agency: Goa Institute of public Administration and Rural Development.

Workshop arranged by: Directorate of Higher Education. Govt of Goa

Workshop conducted by: V.M. Salgaonkar's Law College, Miramar

Resource Persons: Prof MRK Prasad, Dr. Sandhya Ram, Adv Emidio Pinho

Workshop participants: Internal Committee member from all the colleges in South Goa