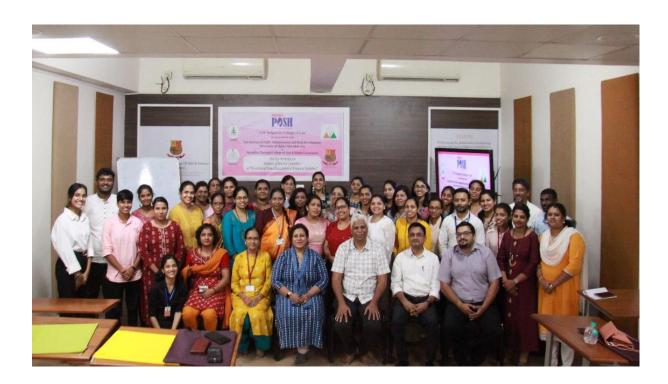

# Report on Project POSH Workshop

The college hosted two workshops under Project POSH, An inclusive workplace. The details are as follows.

**Workshop title**: One day Workshop on the POSH Act for the Internal committees of higher Educational Institutions

Workshop dates: 27/10/2022 and 1/11/2022

**Duration of the workshop**: 09.00 am to 05.00 pm.

Venue: Centre for Teaching and Learning. Parvatibai Chowgule College

Workshop funding agency: Goa Institute of public Administration and Rural Development.

Workshop arranged by: Directorate of Higher Education. Govt of Goa

Workshop conducted by: V.M. Salgaonkar's Law College, Miramar

Resource Persons: Prof MRK Prasad, Dr. Sandhya Ram, Adv Emidio Pinho

Workshop participants: Internal Committee member from all the colleges in South Goa

District.

**Number of participants**: 27/10/22 --- 36 participants

01/11/22---44 participants

Number of sessions: 04

#### **Topics covered in Workshop:**

- Equality of Opportunity, Gender Discrimination- Constitutional Facet by Prof MRK Prasad.
- 2) POSH Act- The Background and Objectives: The Law and Procedure; role of Internal Committee by Dr Sandhya Ram
- 3) Procedure to Deal with a Complaint by Adv Emidio Pinho
- 4) Revising the concepts through simulation Exercises and activities by Adv Emidio Pinho.

**Faculty Participation from Chowgule College:** Dr Shaila Ghanti, Dr Bhanumati Pilli, Dr Sachin Moraes, Dr R Kanchana, Dr. Sobita Kirtani, Dr Lectina Gonsalves, Mrs. Doreen D'Souza, Mrs. Anagha Narvekar