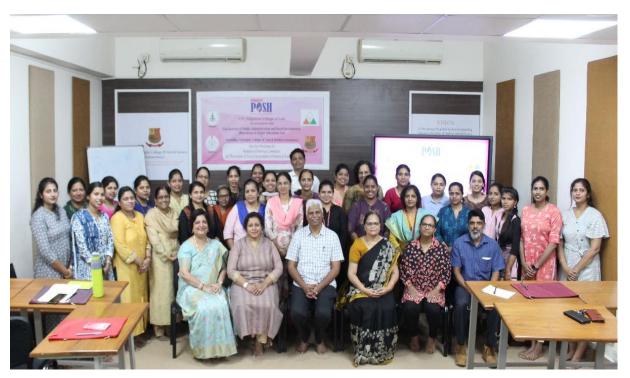

# Report on Project POSH Workshop

The college hosted two workshops under Project POSH, An inclusive workplace. The details are as follows.

**Workshop title**: One day Workshop on the POSH Act for the Internal committees of higher Educational Institutions

Workshop dates: 27/10/2022 and 1/11/2022

**Duration of the workshop**: 09.00 am to 05.00 pm.

Venue: Centre for Teaching and Learning. Parvatibai Chowgule College

Workshop funding agency: Goa Institute of public Administration and Rural Development.

Workshop arranged by: Directorate of Higher Education. Govt of Goa

Workshop conducted by: V.M. Salgaonkar's Law College, Miramar

Resource Persons: Prof MRK Prasad, Dr. Sandhya Ram, Adv Emidio Pinho

Workshop participants: Internal Committee member from all the colleges in South Goa

District.

**Number of participants**: 27/10/22 --- 36 participants

01/11/22---44 participants

Number of sessions: 04

#### **Topics covered in Workshop:**

- Equality of Opportunity, Gender Discrimination- Constitutional Facet by Prof MRK Prasad.
- 2) POSH Act- The Background and Objectives: The Law and Procedure; role of Internal Committee by Dr Sandhya Ram
- 3) Procedure to Deal with a Complaint by Adv Emidio Pinho
- 4) Revising the concepts through simulation Exercises and activities by Adv Emidio Pinho.

**Faculty Participation from Chowgule College:** Dr Shaila Ghanti, Dr Bhanumati Pilli, Dr Sachin Moraes, Dr R Kanchana, Dr. Sobita Kirtani, Dr Lectina Gonsalves, Mrs. Doreen D'Souza, Mrs. Anagha Narvekar