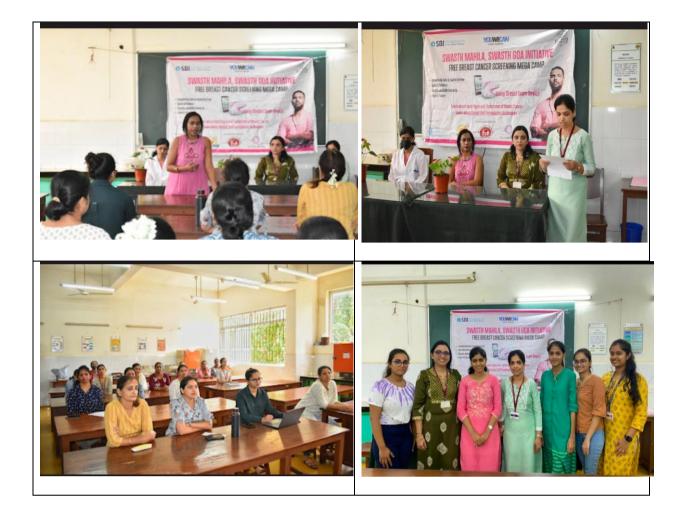

### **REPORT** ACADEMIC YEAR 2022-2023

The activity was conducted under Goa University Amrut mahotsav program

| Activity:                                                               | Breast Cancer Awareness cum Screening Camp conducted by YouWeCan<br>foundation ( Yuvraj Singh Cancer foundation)                                                                                                                                                                                               |  |  |  |  |  |
|-------------------------------------------------------------------------|----------------------------------------------------------------------------------------------------------------------------------------------------------------------------------------------------------------------------------------------------------------------------------------------------------------|--|--|--|--|--|
| Date and year:                                                          | 29/7/2022                                                                                                                                                                                                                                                                                                      |  |  |  |  |  |
| Venue:                                                                  | Genetics Laboratory, College Campus                                                                                                                                                                                                                                                                            |  |  |  |  |  |
| Objective:                                                              | <ul> <li>Breast cancer is one of the leading causes of death worldwide. The<br/>camp aimed at creating proper awareness of breast cancer to the<br/>beneficiaries and to avoid late detection of disease</li> </ul>                                                                                            |  |  |  |  |  |
| Organizing team                                                         | Dr. Manjita R Porob, Associate Professor, Chemistry                                                                                                                                                                                                                                                            |  |  |  |  |  |
|                                                                         | admini C.Raiker, Assistant Professor, Chemistry                                                                                                                                                                                                                                                                |  |  |  |  |  |
| Sequence of<br>events /Resource<br>person/s:<br>No. of<br>Beneficiaries | <ul> <li>A Talk on Breast Cancer Awareness by Prof. Nandini Vaz Fernandes<br/>and Dr. Maria Rodrigues, YouWeCan Foundation.</li> <li>Screening of the attendees for Breast Cancer.</li> <li>33 teaching and non-teaching faculty of college+ 6 house-keeping staff + 1<br/>outside college attendee</li> </ul> |  |  |  |  |  |