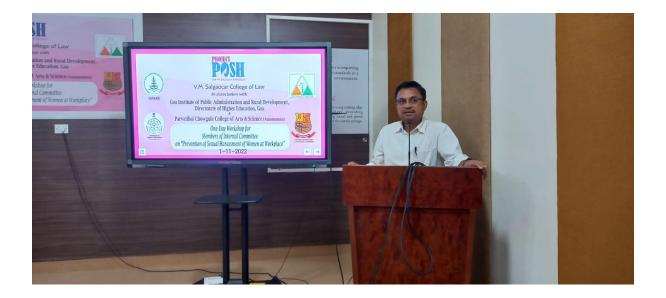

1

The college hosted two workshops under Project POSH, An inclusive workplace. The details are as follows.

**Workshop title**: One day Workshop on the POSH Act for the Internal committees of higher Educational Institutions

Workshop dates: 27/10/2022 and 1/11/2022

Duration of the workshop: 09.00 am to 05.00 pm.

Venue: Centre for Teaching and Learning. Parvatibai Chowgule College

Workshop funding agency: Goa Institute of public Administration and Rural Development.

Workshop arranged by: Directorate of Higher Education. Govt of Goa

Workshop conducted by: V.M. Salgaonkar's Law College, Miramar

Resource Persons: Prof MRK Prasad, Dr. Sandhya Ram, Adv Emidio Pinho

**Workshop participants**: Internal Committee member from all the colleges in South Goa District.

Number of participants: 27/10/22 ---36 participants

01/11/22---44 participants

Number of sessions: 04