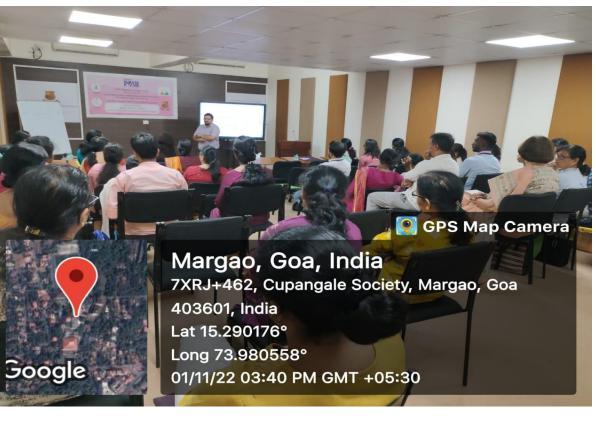

1

The college hosted two workshops under Project POSH, An inclusive workplace. The details are as follows.

**Workshop title**: One day Workshop on the POSH Act for the Internal committees of higher Educational Institutions

Workshop dates: 27/10/2022 and 1/11/2022

Duration of the workshop: 09.00 am to 05.00 pm.

Venue: Centre for Teaching and Learning. Parvatibai Chowgule College

Workshop funding agency: Goa Institute of public Administration and Rural Development.

Workshop arranged by: Directorate of Higher Education. Govt of Goa

Workshop conducted by: V.M. Salgaonkar's Law College, Miramar

Resource Persons: Prof MRK Prasad, Dr. Sandhya Ram, Adv Emidio Pinho

**Workshop participants**: Internal Committee member from all the colleges in South Goa District.

Number of participants: 27/10/22 ---36 participants

01/11/22---44 participants

Number of sessions: 04