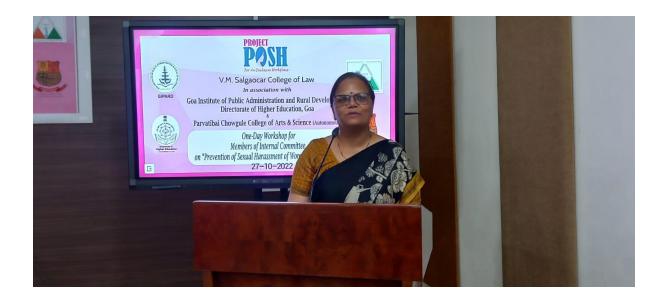

1

The college hosted two workshops under Project POSH, An inclusive workplace. The details are as follows.

**Workshop title**: One day Workshop on the POSH Act for the Internal committees of higher Educational Institutions

Workshop dates: 27/10/2022 and 1/11/2022

Duration of the workshop: 09.00 am to 05.00 pm.

Venue: Centre for Teaching and Learning. Parvatibai Chowgule College

Workshop funding agency: Goa Institute of public Administration and Rural Development.

Workshop arranged by: Directorate of Higher Education. Govt of Goa

Workshop conducted by: V.M. Salgaonkar's Law College, Miramar

Resource Persons: Prof MRK Prasad, Dr. Sandhya Ram, Adv Emidio Pinho

**Workshop participants**: Internal Committee member from all the colleges in South Goa District.

#### **Topics covered in Workshop:**

- Equality of Opportunity, Gender Discrimination- Constitutional Facet by Prof MRK Prasad.
- POSH Act- The Background and Objectives: The Law and Procedure; role of Internal Committee by Dr Sandhya Ram
- 3) Procedure to Deal with a Complaint by Adv Emidio Pinho
- Revising the concepts through simulation Exercises and activities by Adv Emidio Pinho.