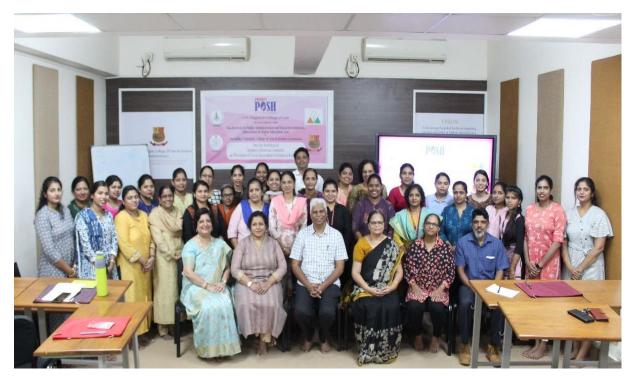

1

The college hosted two workshops under Project POSH, An inclusive workplace. The details are as follows.

**Workshop title**: One day Workshop on the POSH Act for the Internal committees of higher Educational Institutions

Workshop dates: 27/10/2022 and 1/11/2022

Duration of the workshop: 09.00 am to 05.00 pm.

Venue: Centre for Teaching and Learning. Parvatibai Chowgule College

Workshop funding agency: Goa Institute of public Administration and Rural Development.

Workshop arranged by: Directorate of Higher Education. Govt of Goa

Workshop conducted by: V.M. Salgaonkar's Law College, Miramar

Resource Persons: Prof MRK Prasad, Dr. Sandhya Ram, Adv Emidio Pinho

**Workshop participants**: Internal Committee member from all the colleges in South Goa District.

Number of participants: 27/10/22 ---36 participants

01/11/22---44 participants

Number of sessions: 04

#### **Topics covered in Workshop:**

- Equality of Opportunity, Gender Discrimination- Constitutional Facet by Prof MRK Prasad.
- POSH Act- The Background and Objectives: The Law and Procedure; role of Internal Committee by Dr Sandhya Ram
- 3) Procedure to Deal with a Complaint by Adv Emidio Pinho
- Revising the concepts through simulation Exercises and activities by Adv Emidio Pinho.