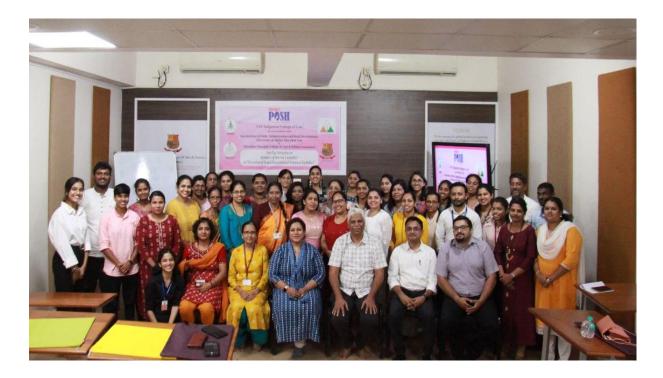

1

The college hosted two workshops under Project POSH, An inclusive workplace. The details are as follows.

**Workshop title**: One day Workshop on the POSH Act for the Internal committees of higher Educational Institutions

Workshop dates: 27/10/2022 and 1/11/2022

Duration of the workshop: 09.00 am to 05.00 pm.

Venue: Centre for Teaching and Learning. Parvatibai Chowgule College

Workshop funding agency: Goa Institute of public Administration and Rural Development.

Workshop arranged by: Directorate of Higher Education. Govt of Goa

Workshop conducted by: V.M. Salgaonkar's Law College, Miramar

Resource Persons: Prof MRK Prasad, Dr. Sandhya Ram, Adv Emidio Pinho

**Workshop participants**: Internal Committee member from all the colleges in South Goa District.

Number of participants: 27/10/22 ---36 participants

01/11/22---44 participants

Number of sessions: 04

#### **Topics covered in Workshop:**

- Equality of Opportunity, Gender Discrimination- Constitutional Facet by Prof MRK Prasad.
- POSH Act- The Background and Objectives: The Law and Procedure; role of Internal Committee by Dr Sandhya Ram
- 3) Procedure to Deal with a Complaint by Adv Emidio Pinho
- Revising the concepts through simulation Exercises and activities by Adv Emidio Pinho.