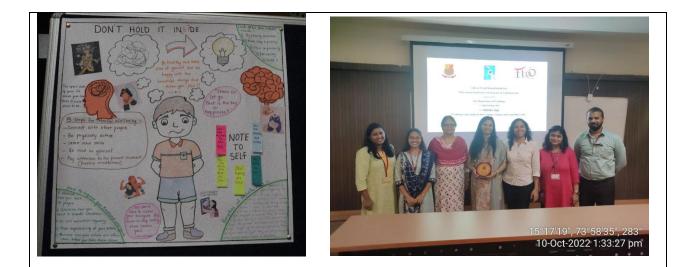

# Photographs

| Title:                        | 'World Mental Health Day'                                                                                                                                                                                                                                                                                                                                                                                                                                                                                                                                                                                                                                                                                                                                                                                                               |
|-------------------------------|-----------------------------------------------------------------------------------------------------------------------------------------------------------------------------------------------------------------------------------------------------------------------------------------------------------------------------------------------------------------------------------------------------------------------------------------------------------------------------------------------------------------------------------------------------------------------------------------------------------------------------------------------------------------------------------------------------------------------------------------------------------------------------------------------------------------------------------------|
| Date and year:                | 10 <sup>th</sup> October, 2022                                                                                                                                                                                                                                                                                                                                                                                                                                                                                                                                                                                                                                                                                                                                                                                                          |
| Venue:                        | Talk in the Lower Auditorium         Poster display in Quad, Corridor, Canteen and the area outside         the canteen                                                                                                                                                                                                                                                                                                                                                                                                                                                                                                                                                                                                                                                                                                                 |
| Resource person/s:            | Shobhika Jaju                                                                                                                                                                                                                                                                                                                                                                                                                                                                                                                                                                                                                                                                                                                                                                                                                           |
| Organizing Committee          | Department of Psychology                                                                                                                                                                                                                                                                                                                                                                                                                                                                                                                                                                                                                                                                                                                                                                                                                |
| No. of Participants           | Participants for the talk:<br>Student Participation:                                                                                                                                                                                                                                                                                                                                                                                                                                                                                                                                                                                                                                                                                                                                                                                    |
| Objective:                    | To create and spread awareness on the need for caring for ou<br>mental health<br>To normalize the help seeking behaviour                                                                                                                                                                                                                                                                                                                                                                                                                                                                                                                                                                                                                                                                                                                |
| Summary of the<br>proceedings | The Department of Psychology celebrated the World Menta<br>Health Day on Monday, 10th October, on two fronts.<br>A talk for both teaching and non-teaching staff of the college wa<br>organized in the lower auditorium from 12.30 pm to 1.30 pm. Ms<br>Shobhika Jaju, mental health practitioner addressed the audience<br>on the theme, 'Make mental health and well-being for all, a globa<br>priority'. She presented important statistics pertaining to menta<br>health of Indians. She then spoke about the need to access menta<br>health and ways to take care of one's own mental health.<br>All students of the department presented posters on theme<br>suggested by the World Federation of Mental Health. These<br>posters were displayed and presented in the Quad, Corridor<br>Canteen and the area outside the canteen. |