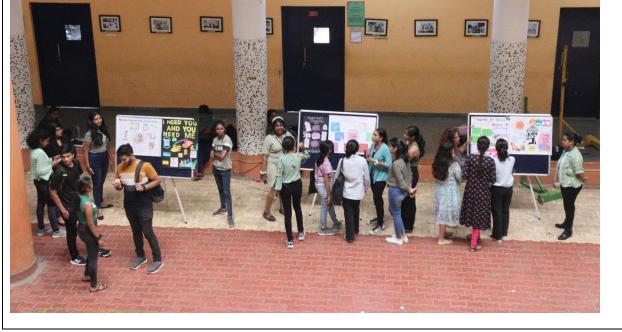

# Photographs

| Title:                        | 'World Mental Health Day'                                                                                                                                                                                                                                                                                                                                                                                                                                                                                                                                                                                                                                                                                                                                                                                                               |
|-------------------------------|-----------------------------------------------------------------------------------------------------------------------------------------------------------------------------------------------------------------------------------------------------------------------------------------------------------------------------------------------------------------------------------------------------------------------------------------------------------------------------------------------------------------------------------------------------------------------------------------------------------------------------------------------------------------------------------------------------------------------------------------------------------------------------------------------------------------------------------------|
| Date and year:                | 10 <sup>th</sup> October, 2022                                                                                                                                                                                                                                                                                                                                                                                                                                                                                                                                                                                                                                                                                                                                                                                                          |
| Venue:                        | Talk in the Lower Auditorium         Poster display in Quad, Corridor, Canteen and the area outside         the canteen                                                                                                                                                                                                                                                                                                                                                                                                                                                                                                                                                                                                                                                                                                                 |
| Resource person/s:            | Shobhika Jaju                                                                                                                                                                                                                                                                                                                                                                                                                                                                                                                                                                                                                                                                                                                                                                                                                           |
| Organizing Committee          | Department of Psychology                                                                                                                                                                                                                                                                                                                                                                                                                                                                                                                                                                                                                                                                                                                                                                                                                |
| No. of Participants           | Participants for the talk:<br>Student Participation:                                                                                                                                                                                                                                                                                                                                                                                                                                                                                                                                                                                                                                                                                                                                                                                    |
| Objective:                    | To create and spread awareness on the need for caring for ou<br>mental health<br>To normalize the help seeking behaviour                                                                                                                                                                                                                                                                                                                                                                                                                                                                                                                                                                                                                                                                                                                |
| Summary of the<br>proceedings | The Department of Psychology celebrated the World Menta<br>Health Day on Monday, 10th October, on two fronts.<br>A talk for both teaching and non-teaching staff of the college wa<br>organized in the lower auditorium from 12.30 pm to 1.30 pm. Ms<br>Shobhika Jaju, mental health practitioner addressed the audience<br>on the theme, 'Make mental health and well-being for all, a globa<br>priority'. She presented important statistics pertaining to menta<br>health of Indians. She then spoke about the need to access menta<br>health and ways to take care of one's own mental health.<br>All students of the department presented posters on theme<br>suggested by the World Federation of Mental Health. These<br>posters were displayed and presented in the Quad, Corridor<br>Canteen and the area outside the canteen. |