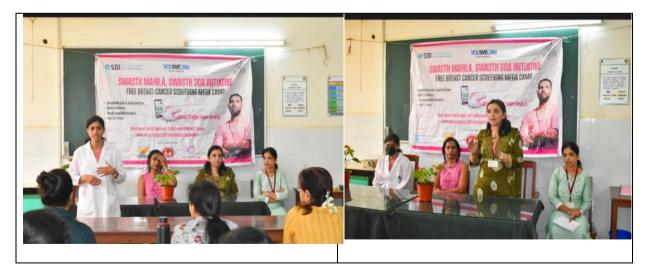

### **REPORT** ACADEMIC YEAR 2022-2023

The activity was conducted under Goa University Amrut mahotsav program

| Activity:                                                               | Breast Cancer Awareness cum Screening Camp conducted by YouWeCan<br>foundation ( Yuvraj Singh Cancer foundation)                                                                                                                                                                                               |  |  |  |  |  |
|-------------------------------------------------------------------------|----------------------------------------------------------------------------------------------------------------------------------------------------------------------------------------------------------------------------------------------------------------------------------------------------------------|--|--|--|--|--|
| Date and year:                                                          | 29/7/2022                                                                                                                                                                                                                                                                                                      |  |  |  |  |  |
| Venue:                                                                  | Genetics Laboratory, College Campus                                                                                                                                                                                                                                                                            |  |  |  |  |  |
| Objective:                                                              | <ul> <li>Breast cancer is one of the leading causes of death worldwide. The<br/>camp aimed at creating proper awareness of breast cancer to the<br/>beneficiaries and to avoid late detection of disease</li> </ul>                                                                                            |  |  |  |  |  |
| Organizing team                                                         | Dr. Manjita R Porob, Associate Professor, Chemistry                                                                                                                                                                                                                                                            |  |  |  |  |  |
|                                                                         | admini C.Raiker, Assistant Professor, Chemistry                                                                                                                                                                                                                                                                |  |  |  |  |  |
| Sequence of<br>events /Resource<br>person/s:<br>No. of<br>Beneficiaries | <ul> <li>A Talk on Breast Cancer Awareness by Prof. Nandini Vaz Fernandes<br/>and Dr. Maria Rodrigues, YouWeCan Foundation.</li> <li>Screening of the attendees for Breast Cancer.</li> <li>33 teaching and non-teaching faculty of college+ 6 house-keeping staff + 1<br/>outside college attendee</li> </ul> |  |  |  |  |  |