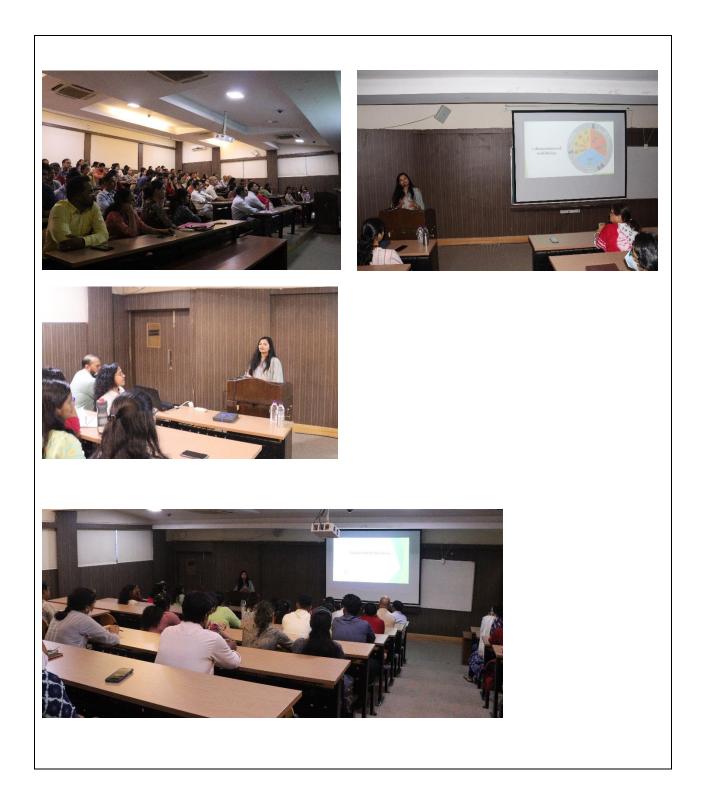

# Photographs

| Title:                        | 'World Mental Health Day'                                                                                                                                                                                                                                                                                                                                                                                                                                                                                                                                                                                                                                                                                                                                                                                                               |
|-------------------------------|-----------------------------------------------------------------------------------------------------------------------------------------------------------------------------------------------------------------------------------------------------------------------------------------------------------------------------------------------------------------------------------------------------------------------------------------------------------------------------------------------------------------------------------------------------------------------------------------------------------------------------------------------------------------------------------------------------------------------------------------------------------------------------------------------------------------------------------------|
| Date and year:                | 10 <sup>th</sup> October, 2022                                                                                                                                                                                                                                                                                                                                                                                                                                                                                                                                                                                                                                                                                                                                                                                                          |
| Venue:                        | Talk in the Lower Auditorium         Poster display in Quad, Corridor, Canteen and the area outside         the canteen                                                                                                                                                                                                                                                                                                                                                                                                                                                                                                                                                                                                                                                                                                                 |
| Resource person/s:            | Shobhika Jaju                                                                                                                                                                                                                                                                                                                                                                                                                                                                                                                                                                                                                                                                                                                                                                                                                           |
| Organizing Committee          | Department of Psychology                                                                                                                                                                                                                                                                                                                                                                                                                                                                                                                                                                                                                                                                                                                                                                                                                |
| No. of Participants           | Participants for the talk:<br>Student Participation:                                                                                                                                                                                                                                                                                                                                                                                                                                                                                                                                                                                                                                                                                                                                                                                    |
| Objective:                    | To create and spread awareness on the need for caring for ou<br>mental health<br>To normalize the help seeking behaviour                                                                                                                                                                                                                                                                                                                                                                                                                                                                                                                                                                                                                                                                                                                |
| Summary of the<br>proceedings | The Department of Psychology celebrated the World Menta<br>Health Day on Monday, 10th October, on two fronts.<br>A talk for both teaching and non-teaching staff of the college wa<br>organized in the lower auditorium from 12.30 pm to 1.30 pm. Ms<br>Shobhika Jaju, mental health practitioner addressed the audience<br>on the theme, 'Make mental health and well-being for all, a globa<br>priority'. She presented important statistics pertaining to menta<br>health of Indians. She then spoke about the need to access menta<br>health and ways to take care of one's own mental health.<br>All students of the department presented posters on theme<br>suggested by the World Federation of Mental Health. These<br>posters were displayed and presented in the Quad, Corridor<br>Canteen and the area outside the canteen. |

#### Talk on "World Mental Health"

Date: 10th October 2022 Time: 12.30 p.m. Venue: Lower Auditorium

Agenda: Talk on "World Mental Health" by Ms. Shobhika Jaju, mental health practitioner for teaching staff.