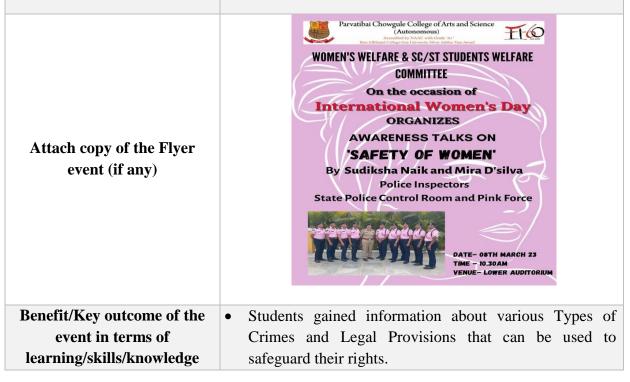

house. She also informed the audience of the legal provisions and their appropriate use when necessary.

State Police Control Room and Pink Force In-charge Mira Dsilva showcased two videos of the Pink Force in action through which the audience could understand how the Pink Force actually worksa distress call is received from women. She also shared Emergency Helpline Numbers with the studentswhich they can use to contact the authorities when in trouble.She informed the audience that the Pink Force was started in December 2021.

As a whole, the talk was very effective and informative in communicating safety measures implemented for women. The compering of the programme was done by Assistant Professor Glynis Dias while the Vote of Thanks was given by Assistant Professor Alka Gawas (Hindi).



| • | Students                                            | were   | informed   | about  | the  | importance  | and  |
|---|-----------------------------------------------------|--------|------------|--------|------|-------------|------|
|   | relevance                                           | of the | Pink Force |        |      |             |      |
| • | Students                                            | also g | ained know | wledge | rega | rding Emerg | ency |
|   | Helpline Numbers that can be used in times of need. |        |            |        |      |             |      |

# Signature of the Head of the Department/ In-charge:



Chowgule Education Society's Parvatibai Chowgule College of Arts and Science (Autonomous)



1

'Accredited by NAAC with Grade 'As" Best Affiliat