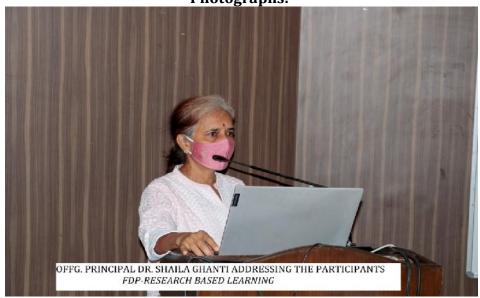

L-E process in which students learn about a subject by working in groups to solve an open-ended or real world problem. Her session focussed on:

- What is Problem Based Learning
- Preparing for PBL based learning
  - Teachers
  - Students
- Process of PBL
- Role of students
- Role of teacher

She laid emphasis on the preparations and skills required to execute problem based learning effectively. She gave an insight into how to orient students, how to prepare for executing PBL in class, and how to frame a good PBL activity.

#### Session 4: Hands on and group sharing

The technical sessions were followed by hands on activity on research based learning. The participants were provided with a handout describing the process to be followed and information on Blooms taxonomy.

**Photographs:** 















# PARVATIBAI CHOWGULE COLLEGE OF ARTS AND SCIENCE (AUTONOMOUS) Internal Quality Assurance Cell (IQAC)

**Organizes** 

FDP Workshop on "Research Based Learning (RBL)"

| Date: 09th August 2021 Time: 09.30 a.m. Venue: Lower Auditorium |                          |               |                   |  |
|-----------------------------------------------------------------|--------------------------|---------------|-------------------|--|
| SN                                                              | Names                    | Departments   | Signature         |  |
| 1                                                               | Golda Vas                | Psychology    | Q10x/21           |  |
| 2                                                               | Daniella Monte