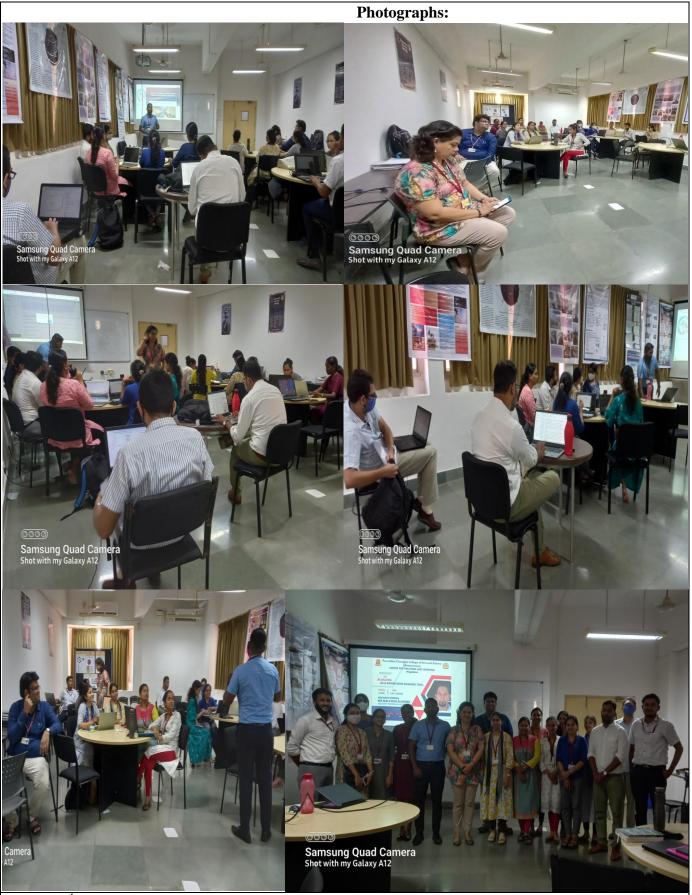

### CENTRE FOR TEACHING AND LEARNING

|                   | REPORT                                                                                  |  |  |  |
|-------------------|-----------------------------------------------------------------------------------------|--|--|--|
| Title:            | WORKSHOP ON BLOGGING AS A KNOWLEDGE SHARING TOOL                                        |  |  |  |
| Date and          | 1 <sup>st</sup> April, 2022 (Friday)                                                    |  |  |  |
| year:             |                                                                                         |  |  |  |
| Venue:            | Flipped Classroom                                                                       |  |  |  |
| Resource          | Mr. Malcolm Afonso, Assistant Professor, Department of Geology                          |  |  |  |
| person/s:         |                                                                                         |  |  |  |
| Organizing        | Internal Quality Assurance Cell (IQAC) and Center for Teaching Learning (CTL)           |  |  |  |
| Committee         |                                                                                         |  |  |  |
| No. of            | 16 (11-female, 05-male)                                                                 |  |  |  |
| Participants:     |                                                                                         |  |  |  |
| <b>Objective:</b> | To acquaint and encourage the faculties to use blogging as a knowledge sharing tool.    |  |  |  |
| Summary of        | The IQAC in collaboration with the Centre for Teaching Learning organized a             |  |  |  |
| the               | Workshop on "Blogging as a Knowledge Sharing Tool" on Friday, 01st April 2022 in        |  |  |  |
| proceedings:      | the Flipped Classroom from 02:00 to 03:30 p.m. The resource person for the workshop     |  |  |  |
|                   | was Mr. Malcolm Afonso, Assistant Professor, Department of Geology.                     |  |  |  |
|                   |                                                                                         |  |  |  |
|                   | On behalf of the Centre for Teaching Learning and IQAC, Dr. Sameena Falleiro            |  |  |  |
|                   | welcomed the resource person, Mr. Malcolm Afonso. The workshop consisted of three       |  |  |  |
|                   | parts; an introduction to blogging, examples of how blogging can be used as a           |  |  |  |
|                   | knowledge sharing tool and lastly, a hands-on exercise to create a dummy blog. Mr.      |  |  |  |
|                   | Malcolm shared his experience on how blogging can be used for subject-specific topics   |  |  |  |
|                   | as well as a platform to connect with like-minded people. The workshop also included a  |  |  |  |
|                   | hands-on exercise to create a dummy blog on bloggers.com that focused on                |  |  |  |
|                   | customization, layout, theme and other essential elements of a blog. The vote of thanks |  |  |  |
|                   | was proposed by Ms. Filomena Pereira.                                                   |  |  |  |