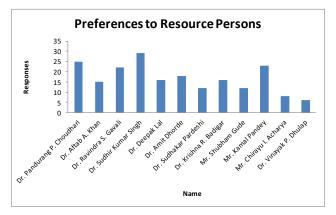

### CENTRE FOR TEACHING AND LEARNING

|                   | REPORT                                                                                  |  |  |  |
|-------------------|-----------------------------------------------------------------------------------------|--|--|--|
| Title:            | WORKSHOP ON BLOGGING AS A KNOWLEDGE SHARING TOOL                                        |  |  |  |
| Date and          | 1 <sup>st</sup> April, 2022 (Friday)                                                    |  |  |  |
| year:             |                                                                                         |  |  |  |
| Venue:            | Flipped Classroom                                                                       |  |  |  |
| Resource          | Mr. Malcolm Afonso, Assistant Professor, Department of Geology                          |  |  |  |
| person/s:         |                                                                                         |  |  |  |
| Organizing        | Internal Quality Assurance Cell (IQAC) and Center for Teaching Learning (CTL)           |  |  |  |
| Committee         |                                                                                         |  |  |  |
| No. of            | 16 (11-female, 05-male)                                                                 |  |  |  |
| Participants:     |                                                                                         |  |  |  |
| <b>Objective:</b> | To acquaint and encourage the faculties to use blogging as a knowledge sharing tool.    |  |  |  |
| Summary of        | The IQAC in collaboration with the Centre for Teaching Learning organized a             |  |  |  |
| the               | Workshop on "Blogging as a Knowledge Sharing Tool" on Friday, 01st April 2022 in        |  |  |  |
| proceedings:      | the Flipped Classroom from 02:00 to 03:30 p.m. The resource person for the workshop     |  |  |  |
|                   | was Mr. Malcolm Afonso, Assistant Professor, Department of Geology.                     |  |  |  |
|                   |                                                                                         |  |  |  |
|                   | On behalf of the Centre for Teaching Learning and IQAC, Dr. Sameena Falleiro            |  |  |  |
|                   | welcomed the resource person, Mr. Malcolm Afonso. The workshop consisted of three       |  |  |  |
|                   | parts; an introduction to blogging, examples of how blogging can be used as a           |  |  |  |
|                   | knowledge sharing tool and lastly, a hands-on exercise to create a dummy blog. Mr.      |  |  |  |
|                   | Malcolm shared his experience on how blogging can be used for subject-specific topics   |  |  |  |
|                   | as well as a platform to connect with like-minded people. The workshop also included a  |  |  |  |
|                   | hands-on exercise to create a dummy blog on bloggers.com that focused on                |  |  |  |
|                   | customization, layout, theme and other essential elements of a blog. The vote of thanks |  |  |  |
|                   | was proposed by Ms. Filomena Pereira.                                                   |  |  |  |