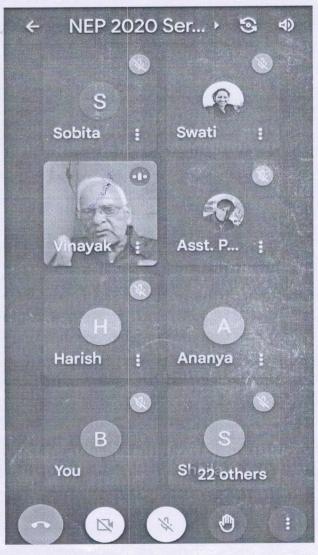

# Parvatibai Chowgule College of Arts and Science (Autonomous)

Accredited by NAAC with Grade 'A' (CGPA Score 3.41 on a 4 Point Scale ) Best affiliated College-Goa University Silver Jubilee Year Award

| REPORT             |                                                                                 |  |  |  |
|--------------------|---------------------------------------------------------------------------------|--|--|--|
| Title:             | WEBINAR ON REFLECTIVE TEACHING                                                  |  |  |  |
| Date and year:     | 29 <sup>th</sup> April, 2022                                                    |  |  |  |
| Venue:             | Online (Gmeet)                                                                  |  |  |  |
| Resource person/s: | Robert Clements                                                                 |  |  |  |
| Organizing         | Internal Quality Assurance Cell and Center for Teaching Learning                |  |  |  |
| Committee          |                                                                                 |  |  |  |
| No. of             | 24                                                                              |  |  |  |
| Participants:      |                                                                                 |  |  |  |
| <b>Objective:</b>  | To introduce faculty to the concept of Reflective Teaching                      |  |  |  |
|                    | To facilitate a more engaged and interactive classroom by helping               |  |  |  |
|                    | teachers become active instructors who listen and contemplate on their          |  |  |  |
|                    | teaching methodology                                                            |  |  |  |
| Summary of the     | With the intention of inculcating more introspective teaching, the Internal     |  |  |  |
| proceedings:       | Quality Assurance Cell (IQAC) in collaboration with Centre for                  |  |  |  |
|                    | Teaching and Learning of Parvatibai Chowgule College of Arts and                |  |  |  |
|                    | Science (Autonomous) organized a webinar on 'Reflective Teaching'               |  |  |  |
|                    | under Co-ordinator Ms. Sameena Fernandes eFalleiro.                             |  |  |  |
|                    | The second considers for the leaders which were held on 20 April 2022 at        |  |  |  |
|                    | The guest speaker for the lecture which was held on 29 April 2022 at            |  |  |  |
|                    | 2:30pm was Mr. Robert Clements, a renowned newspaper Columnist and              |  |  |  |
|                    | respected motivational speaker who has a readership of over six million people. |  |  |  |
|                    | people.                                                                         |  |  |  |
|                    | Mr. Clements spoke about the need for teachers to be actively engaged in        |  |  |  |
|                    | the classroom instead of being passive knowledge givers. He highlighted         |  |  |  |
|                    | the importance of knowing the audience, i.e. the students and making            |  |  |  |
|                    | keen observations of body language and tone. He elucidated as to how            |  |  |  |
|                    | teaching is a conversation and not a one-way street. Mr. Clements spoke         |  |  |  |
|                    | on how teachers need to inspire as well as make students aspire for             |  |  |  |
|                    | higher duties in life, love and career.                                         |  |  |  |
|                    |                                                                                 |  |  |  |
|                    | The key focus of Mr. Clements talk was on the acronym                           |  |  |  |
|                    | R.E.F.L.E.C.T.I.V.E. which deals with the impact of teaching, being             |  |  |  |
|                    | engaged teachers, feeling for the students, listening with our eyes,            |  |  |  |
|                    | empowering people and building trust through expressing vulnerabilities         |  |  |  |
|                    | and having open conversations.                                                  |  |  |  |
|                    |                                                                                 |  |  |  |
|                    | After an engaging question-answer round with Prof. Sawant (Geography            |  |  |  |
|                    | department), the session was brought to a close by Asst. Prof.                  |  |  |  |
|                    | Shubhankar Shah (English department) with a vote of thanks. The lecture         |  |  |  |
|                    | was widely attended by the faculty and outside audience.                        |  |  |  |
|                    |                                                                                 |  |  |  |

### Photographs

The Guest Speaker Mr. Robert Clements expounding upon ideas.

The Coordinator for CTL, Ms. Sameena Fernandes e Falleiro

Dated: 29 April 2022

Report Prepared by: Shubhankar Shah