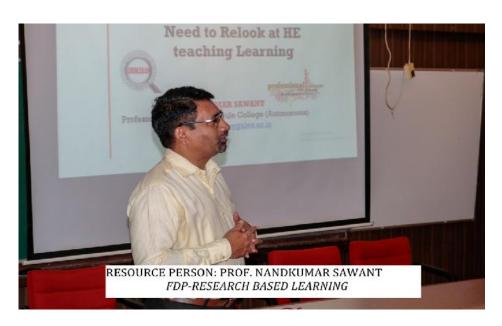

E process in which students learn about a subject by working in groups to solve an open-ended or real world problem. Her session focussed on:

- What is Problem Based Learning
- Preparing for PBL based learning
  - Teachers
  - Students
- Process of PBL
- Role of students
- Role of teacher

She laid emphasis on the preparations and skills required to execute problem based learning effectively. She gave an insight into how to orient students, how to prepare for executing PBL in class, and how to frame a good PBL activity.

#### Session 4: Hands on and group sharing

The technical sessions were followed by hands on activity on research based learning. The participants were provided with a handout describing the process to be followed and information on Blooms taxonomy.

**Photographs:** 















# PARVATIBAI CHOWGULE COLLEGE OF ARTS AND SCIENCE (AUTONOMOUS) Internal Quality Assurance Cell (IQAC)

**Organizes** 

FDP Workshop on "Research Based Learning (RBL)"

| Date: 09th August 2021 Time: 09.30 a.m. Venue: Lower Auditorium |                          |               |                   |  |
|-----------------------------------------------------------------|--------------------------|---------------|-------------------|--|
| SN                                                              | Names                    | Departments   | Signature         |  |
| 1                                                               | Golda Vas                | Psychology    | Q10x/21           |  |
| 2                                                               | Daniella Monteri