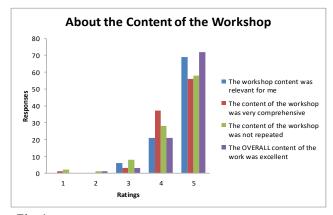

| Sub-thrust Area :                                    | GIS & Remote Sensing                                         |            |
| FDP Title :                                          | GIS & Remote Sensing                                         |            |
| Workshop held at (Institute/<br>Organisation Name) : | Parvatibai Chowgule College of Arts and Science (Autonomous) |            |
| From:                                                |                                                              | 10/4/2021  |
| То :                                                 |                                                              | 10/8/2021  |
| Course Code:                                         |                                                              | 1614578385 |





Fig. 1



Fig. 2



Fig. 3

Fig. 4

Majority of participants have rated the Course Content, Resource persons, the timings, pedagogy, and assessment method in the range of 4 and 5.

## AICTE - ATAL - ONLINE FDP ON GIS: REMETE SENSING

4TH - 8TH Oct. 2021

## **Summary of Participants Feedback**



Fig. 5



OVERALL - how would you rate the workshop?

Fig. 6



Fig. 7

Participants have rated this FDP 4 and 5 for administrative support and all resource perosns were well appreciated by the participants. Overall the course is rated above 7 by most of the participants more that 50 percent have rated this FDP above 8. This is obvious form heterogeneous group of participants about 18 -percent participants have rated this FDP at scale of 10. This also indicate that the group expect more module