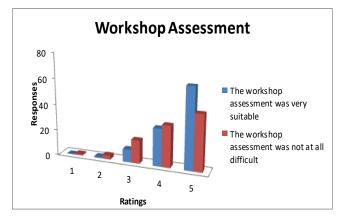

| GIS & Remote Sensing                                         |            |
| FDP Title :                                          | GIS & Remote Sensing                                         |            |
| Workshop held at (Institute/<br>Organisation Name) : | Parvatibai Chowgule College of Arts and Science (Autonomous) |            |
| From:                                                |                                                              | 10/4/2021  |
| То :                                                 |                                                              | 10/8/2021  |
| Course Code:                                         |                                                              | 1614578385 |





Fig. 1



Fig. 2



Fig. 3

Fig. 4

Majority of participants have rated the Course Content, Resource persons, the timings, pedagogy, and assessment method in the range of 4 and 5.

## AICTE - ATAL - ONLINE FDP ON GIS: REMETE SENSING

4TH - 8TH Oct. 2021

## **Summary of Participants Feedback**



Fig. 5



OVERALL - how would you rate the workshop?

Fig. 6



Fig. 7

Participants have rated this FDP 4 and 5 for administrative support and all resource perosns were well appreciated by the participants. Overall the course is rated above 7 by most of the participants more that 50 percent have rated this FDP above 8. This is obvious form heterogeneous group of participants about 18 -percent participants have rated this FDP at scale of 10. This also indicate that the group expect more modules and hands on practic