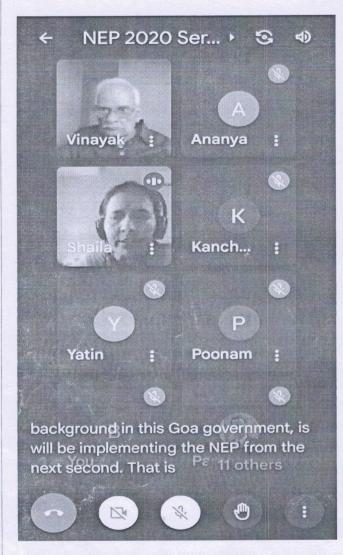

# Parvatibai Chowgule College of Arts and Science (Autonomous)

Accredited by NAAC with Grade 'A' (CGPA Score 3.41 on a 4 Point Scale ) Best affiliated College-Goa University Silver Jubilee Year Award

| REPORT             |                                                                                 |  |  |  |
|--------------------|---------------------------------------------------------------------------------|--|--|--|
| Title:             | WEBINAR ON REFLECTIVE TEACHING                                                  |  |  |  |
| Date and year:     | 29 <sup>th</sup> April, 2022                                                    |  |  |  |
| Venue:             | Online (Gmeet)                                                                  |  |  |  |
| Resource person/s: | Robert Clements                                                                 |  |  |  |
| Organizing         | Internal Quality Assurance Cell and Center for Teaching Learning                |  |  |  |
| Committee          |                                                                                 |  |  |  |
| No. of             | 24                                                                              |  |  |  |
| Participants:      |                                                                                 |  |  |  |
| <b>Objective:</b>  | To introduce faculty to the concept of Reflective Teaching                      |  |  |  |
|                    | To facilitate a more engaged and interactive classroom by helping               |  |  |  |
|                    | teachers become active instructors who listen and contemplate on their          |  |  |  |
|                    | teaching methodology                                                            |  |  |  |
| Summary of the     | With the intention of inculcating more introspective teaching, the Internal     |  |  |  |
| proceedings:       | Quality Assurance Cell (IQAC) in collaboration with Centre for                  |  |  |  |
|                    | Teaching and Learning of Parvatibai Chowgule College of Arts and                |  |  |  |
|                    | Science (Autonomous) organized a webinar on 'Reflective Teaching'               |  |  |  |
|                    | under Co-ordinator Ms. Sameena Fernandes eFalleiro.                             |  |  |  |
|                    | The second considers for the leaders which were held on 20 April 2022 at        |  |  |  |
|                    | The guest speaker for the lecture which was held on 29 April 2022 at            |  |  |  |
|                    | 2:30pm was Mr. Robert Clements, a renowned newspaper Columnist and              |  |  |  |
|                    | respected motivational speaker who has a readership of over six million people. |  |  |  |
|                    | people.                                                                         |  |  |  |
|                    | Mr. Clements spoke about the need for teachers to be actively engaged in        |  |  |  |
|                    | the classroom instead of being passive knowledge givers. He highlighted         |  |  |  |
|                    | the importance of knowing the audience, i.e. the students and making            |  |  |  |
|                    | keen observations of body language and tone. He elucidated as to how            |  |  |  |
|                    | teaching is a conversation and not a one-way street. Mr. Clements spoke         |  |  |  |
|                    | on how teachers need to inspire as well as make students aspire for             |  |  |  |
|                    | higher duties in life, love and career.                                         |  |  |  |
|                    |                                                                                 |  |  |  |
|                    | The key focus of Mr. Clements talk was on the acronym                           |  |  |  |
|                    | R.E.F.L.E.C.T.I.V.E. which deals with the impact of teaching, being             |  |  |  |
|                    | engaged teachers, feeling for the students, listening with our eyes,            |  |  |  |
|                    | empowering people and building trust through expressing vulnerabilities         |  |  |  |
|                    | and having open conversations.                                                  |  |  |  |
|                    |                                                                                 |  |  |  |
|                    | After an engaging question-answer round with Prof. Sawant (Geography            |  |  |  |
|                    | department), the session was brought to a close by Asst. Prof.                  |  |  |  |
|                    | Shubhankar Shah (English department) with a vote of thanks. The lecture         |  |  |  |
|                    | was widely attended by the faculty and outside audience.                        |  |  |  |
|                    |                                                                                 |  |  |  |

### Photographs

The Guest Speaker Mr. Robert Clements expounding upon ideas.

The Coordinator for CTL, Ms. Sameena Fernandes e Falleiro

Dated: 29 April 2022

Report Prepared by: Shubhankar Shah