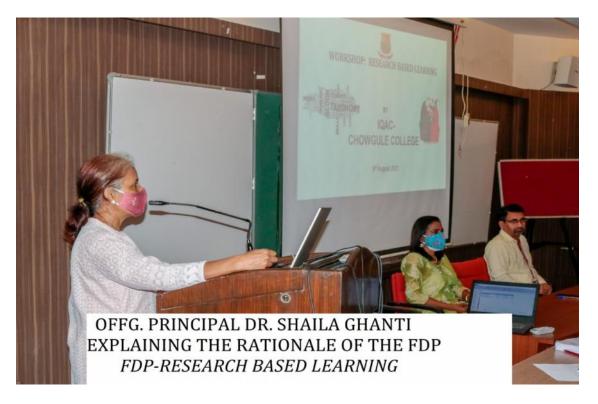

ess in which students learn about a subject by working in groups to solve an open-ended or real world problem. Her session focussed on:

- What is Problem Based Learning
- Preparing for PBL based learning
  - Teachers
  - Students
- Process of PBL
- Role of students
- Role of teacher

She laid emphasis on the preparations and skills required to execute problem based learning effectively. She gave an insight into how to orient students, how to prepare for executing PBL in class, and how to frame a good PBL activity.

#### Session 4: Hands on and group sharing

The technical sessions were followed by hands on activity on research based learning. The participants were provided with a handout describing the process to be followed and information on Blooms taxonomy.

**Photographs:** 















# PARVATIBAI CHOWGULE COLLEGE OF ARTS AND SCIENCE (AUTONOMOUS) Internal Quality Assurance Cell (IQAC)

**Organizes** 

FDP Workshop on "Research Based Learning (RBL)"

| Date: 09th August 2021 Time: 09.30 a.m. Venue: Lower Auditorium |                          |               |                   |  |
|-----------------------------------------------------------------|--------------------------|---------------|-------------------|--|
| SN                                                              | Names                    | Departments   | Signature         |  |
| 1                                                               | Golda Vas                | Psychology    | Q10x/21           |  |
| 2                                                               | Daniella Monterio