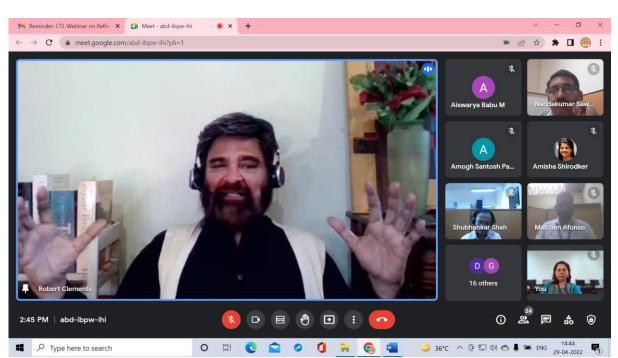

# Parvatibai Chowgule College of Arts and Science (Autonomous)

Accredited by NAAC with Grade 'A' (CGPA Score 3.41 on a 4 Point Scale ) Best affiliated College-Goa University Silver Jubilee Year Award

| REPORT             |                                                                                 |  |  |  |
|--------------------|---------------------------------------------------------------------------------|--|--|--|
| Title:             | WEBINAR ON REFLECTIVE TEACHING                                                  |  |  |  |
| Date and year:     | 29 <sup>th</sup> April, 2022                                                    |  |  |  |
| Venue:             | Online (Gmeet)                                                                  |  |  |  |
| Resource person/s: | Robert Clements                                                                 |  |  |  |
| Organizing         | Internal Quality Assurance Cell and Center for Teaching Learning                |  |  |  |
| Committee          |                                                                                 |  |  |  |
| No. of             | 24                                                                              |  |  |  |
| Participants:      |                                                                                 |  |  |  |
| <b>Objective:</b>  | To introduce faculty to the concept of Reflective Teaching                      |  |  |  |
|                    | To facilitate a more engaged and interactive classroom by helping               |  |  |  |
|                    | teachers become active instructors who listen and contemplate on their          |  |  |  |
|                    | teaching methodology                                                            |  |  |  |
| Summary of the     | With the intention of inculcating more introspective teaching, the Internal     |  |  |  |
| proceedings:       | Quality Assurance Cell (IQAC) in collaboration with Centre for                  |  |  |  |
|                    | Teaching and Learning of Parvatibai Chowgule College of Arts and                |  |  |  |
|                    | Science (Autonomous) organized a webinar on 'Reflective Teaching'               |  |  |  |
|                    | under Co-ordinator Ms. Sameena Fernandes eFalleiro.                             |  |  |  |
|                    | The second considers for the leaders which were held on 20 April 2022 at        |  |  |  |
|                    | The guest speaker for the lecture which was held on 29 April 2022 at            |  |  |  |
|                    | 2:30pm was Mr. Robert Clements, a renowned newspaper Columnist and              |  |  |  |
|                    | respected motivational speaker who has a readership of over six million people. |  |  |  |
|                    | people.                                                                         |  |  |  |
|                    | Mr. Clements spoke about the need for teachers to be actively engaged in        |  |  |  |
|                    | the classroom instead of being passive knowledge givers. He highlighted         |  |  |  |
|                    | the importance of knowing the audience, i.e. the students and making            |  |  |  |
|                    | keen observations of body language and tone. He elucidated as to how            |  |  |  |
|                    | teaching is a conversation and not a one-way street. Mr. Clements spoke         |  |  |  |
|                    | on how teachers need to inspire as well as make students aspire for             |  |  |  |
|                    | higher duties in life, love and career.                                         |  |  |  |
|                    |                                                                                 |  |  |  |
|                    | The key focus of Mr. Clements talk was on the acronym                           |  |  |  |
|                    | R.E.F.L.E.C.T.I.V.E. which deals with the impact of teaching, being             |  |  |  |
|                    | engaged teachers, feeling for the students, listening with our eyes,            |  |  |  |
|                    | empowering people and building trust through expressing vulnerabilities         |  |  |  |
|                    | and having open conversations.                                                  |  |  |  |
|                    |                                                                                 |  |  |  |
|                    | After an engaging question-answer round with Prof. Sawant (Geography            |  |  |  |
|                    | department), the session was brought to a close by Asst. Prof.                  |  |  |  |
|                    | Shubhankar Shah (English department) with a vote of thanks. The lecture         |  |  |  |
|                    | was widely attended by the faculty and outside audience.                        |  |  |  |
|                    |                                                                                 |  |  |  |

### Photographs

The Guest Speaker Mr. Robert Clements expounding upon ideas.

The Coordinator for CTL, Ms. Sameena Fernandes e Falleiro

Dated: 29 April 2022

Report Prepared by: Shubhankar Shah