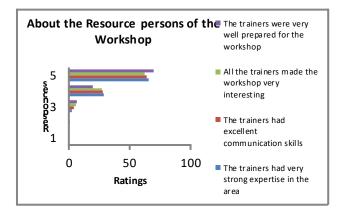

Sub-thrust Area :                                    | GIS & Remote Sensing                                         |            |
| FDP Title :                                          | GIS & Remote Sensing                                         |            |
| Workshop held at (Institute/<br>Organisation Name) : | Parvatibai Chowgule College of Arts and Science (Autonomous) |            |
| From:                                                |                                                              | 10/4/2021  |
| То :                                                 |                                                              | 10/8/2021  |
| Course Code:                                         |                                                              | 1614578385 |





Fig. 1



Fig. 2



Fig. 3

Fig. 4

Majority of participants have rated the Course Content, Resource persons, the timings, pedagogy, and assessment method in the range of 4 and 5.

## AICTE - ATAL - ONLINE FDP ON GIS: REMETE SENSING

4TH - 8TH Oct. 2021

## **Summary of Participants Feedback**



Fig. 5



OVERALL - how would you rate the workshop?

Fig. 6



Fig. 7

Participants have rated this FDP 4 and 5 for administrative support and all resource perosns were well appreciated by the participants. Overall the course is rated above 7 by most of the participants more that 50 percent have rated this FDP above 8. This is obvious form heterogeneous group of participants about 18 -percent participants have rated this FDP at scale of 10. This also indicate that the group expect more modules