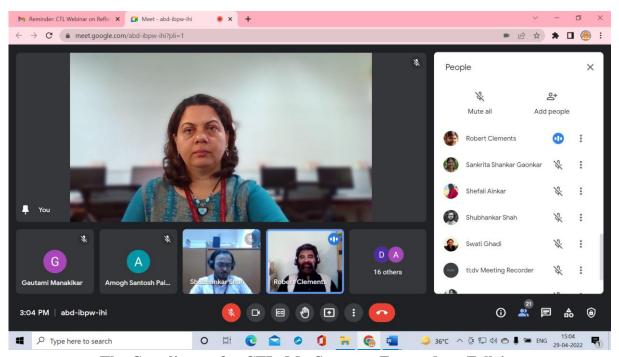

# Parvatibai Chowgule College of Arts and Science (Autonomous)

Accredited by NAAC with Grade 'A' (CGPA Score 3.41 on a 4 Point Scale ) Best affiliated College-Goa University Silver Jubilee Year Award

| REPORT             |                                                                                 |  |  |  |
|--------------------|---------------------------------------------------------------------------------|--|--|--|
| Title:             | WEBINAR ON REFLECTIVE TEACHING                                                  |  |  |  |
| Date and year:     | 29 <sup>th</sup> April, 2022                                                    |  |  |  |
| Venue:             | Online (Gmeet)                                                                  |  |  |  |
| Resource person/s: | Robert Clements                                                                 |  |  |  |
| Organizing         | Internal Quality Assurance Cell and Center for Teaching Learning                |  |  |  |
| Committee          |                                                                                 |  |  |  |
| No. of             | 24                                                                              |  |  |  |
| Participants:      |                                                                                 |  |  |  |
| <b>Objective:</b>  | To introduce faculty to the concept of Reflective Teaching                      |  |  |  |
|                    | To facilitate a more engaged and interactive classroom by helping               |  |  |  |
|                    | teachers become active instructors who listen and contemplate on their          |  |  |  |
|                    | teaching methodology                                                            |  |  |  |
| Summary of the     | With the intention of inculcating more introspective teaching, the Internal     |  |  |  |
| proceedings:       | Quality Assurance Cell (IQAC) in collaboration with Centre for                  |  |  |  |
|                    | Teaching and Learning of Parvatibai Chowgule College of Arts and                |  |  |  |
|                    | Science (Autonomous) organized a webinar on 'Reflective Teaching'               |  |  |  |
|                    | under Co-ordinator Ms. Sameena Fernandes eFalleiro.                             |  |  |  |
|                    | The second considers for the leaders which were held on 20 April 2022 at        |  |  |  |
|                    | The guest speaker for the lecture which was held on 29 April 2022 at            |  |  |  |
|                    | 2:30pm was Mr. Robert Clements, a renowned newspaper Columnist and              |  |  |  |
|                    | respected motivational speaker who has a readership of over six million people. |  |  |  |
|                    | people.                                                                         |  |  |  |
|                    | Mr. Clements spoke about the need for teachers to be actively engaged in        |  |  |  |
|                    | the classroom instead of being passive knowledge givers. He highlighted         |  |  |  |
|                    | the importance of knowing the audience, i.e. the students and making            |  |  |  |
|                    | keen observations of body language and tone. He elucidated as to how            |  |  |  |
|                    | teaching is a conversation and not a one-way street. Mr. Clements spoke         |  |  |  |
|                    | on how teachers need to inspire as well as make students aspire for             |  |  |  |
|                    | higher duties in life, love and career.                                         |  |  |  |
|                    |                                                                                 |  |  |  |
|                    | The key focus of Mr. Clements talk was on the acronym                           |  |  |  |
|                    | R.E.F.L.E.C.T.I.V.E. which deals with the impact of teaching, being             |  |  |  |
|                    | engaged teachers, feeling for the students, listening with our eyes,            |  |  |  |
|                    | empowering people and building trust through expressing vulnerabilities         |  |  |  |
|                    | and having open conversations.                                                  |  |  |  |
|                    |                                                                                 |  |  |  |
|                    | After an engaging question-answer round with Prof. Sawant (Geography            |  |  |  |
|                    | department), the session was brought to a close by Asst. Prof.                  |  |  |  |
|                    | Shubhankar Shah (English department) with a vote of thanks. The lecture         |  |  |  |
|                    | was widely attended by the faculty and outside audience.                        |  |  |  |
|                    |                                                                                 |  |  |  |

### Photographs

The Guest Speaker Mr. Robert Clements expounding upon ideas.

The Coordinator for CTL, Ms. Sameena Fernandes e Falleiro

Dated: 29 April 2022

Report Prepared by: Shubhankar Shah