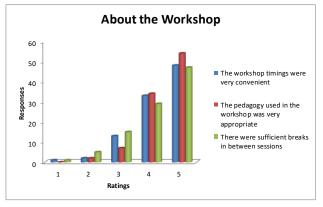

t Area :                                    | GIS & Remote Sensing                                         |            |
| FDP Title :                                          | GIS & Remote Sensing                                         |            |
| Workshop held at (Institute/<br>Organisation Name) : | Parvatibai Chowgule College of Arts and Science (Autonomous) |            |
| From:                                                |                                                              | 10/4/2021  |
| То :                                                 |                                                              | 10/8/2021  |
| Course Code:                                         |                                                              | 1614578385 |





Fig. 1



Fig. 2



Fig. 3

Fig. 4

Majority of participants have rated the Course Content, Resource persons, the timings, pedagogy, and assessment method in the range of 4 and 5.

## AICTE - ATAL - ONLINE FDP ON GIS: REMETE SENSING

4TH - 8TH Oct. 2021

## **Summary of Participants Feedback**



Fig. 5



OVERALL - how would you rate the workshop?

Fig. 6



Fig. 7

Participants have rated this FDP 4 and 5 for administrative support and all resource perosns were well appreciated by the participants. Overall the course is rated above 7 by most of the participants more that 50 percent have rated this FDP above 8. This is obvious form heterogeneous group of participants about 18 -percent participants have rated this FDP at scale of 10. This also indicate that the group expect more modules and hands