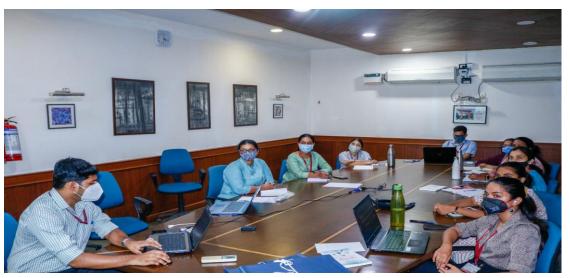

### CENTRE FOR TEACHING AND LEARNING

|                   | REPORT                                                                                  |  |  |  |
|-------------------|-----------------------------------------------------------------------------------------|--|--|--|
| Title:            | WORKSHOP ON BLOGGING AS A KNOWLEDGE SHARING TOOL                                        |  |  |  |
| Date and          | 1 <sup>st</sup> April, 2022 (Friday)                                                    |  |  |  |
| year:             |                                                                                         |  |  |  |
| Venue:            | Flipped Classroom                                                                       |  |  |  |
| Resource          | Mr. Malcolm Afonso, Assistant Professor, Department of Geology                          |  |  |  |
| person/s:         |                                                                                         |  |  |  |
| Organizing        | Internal Quality Assurance Cell (IQAC) and Center for Teaching Learning (CTL)           |  |  |  |
| Committee         |                                                                                         |  |  |  |
| No. of            | 16 (11-female, 05-male)                                                                 |  |  |  |
| Participants:     |                                                                                         |  |  |  |
| <b>Objective:</b> | To acquaint and encourage the faculties to use blogging as a knowledge sharing tool.    |  |  |  |
| Summary of        | The IQAC in collaboration with the Centre for Teaching Learning organized a             |  |  |  |
| the               | Workshop on "Blogging as a Knowledge Sharing Tool" on Friday, 01st April 2022 in        |  |  |  |
| proceedings:      | the Flipped Classroom from 02:00 to 03:30 p.m. The resource person for the workshop     |  |  |  |
|                   | was Mr. Malcolm Afonso, Assistant Professor, Department of Geology.                     |  |  |  |
|                   |                                                                                         |  |  |  |
|                   | On behalf of the Centre for Teaching Learning and IQAC, Dr. Sameena Falleiro            |  |  |  |
|                   | welcomed the resource person, Mr. Malcolm Afonso. The workshop consisted of three       |  |  |  |
|                   | parts; an introduction to blogging, examples of how blogging can be used as a           |  |  |  |
|                   | knowledge sharing tool and lastly, a hands-on exercise to create a dummy blog. Mr.      |  |  |  |
|                   | Malcolm shared his experience on how blogging can be used for subject-specific topics   |  |  |  |
|                   | as well as a platform to connect with like-minded people. The workshop also included a  |  |  |  |
|                   | hands-on exercise to create a dummy blog on bloggers.com that focused on                |  |  |  |
|                   | customization, layout, theme and other essential elements of a blog. The vote of thanks |  |  |  |
|                   | was proposed by Ms. Filomena Pereira.                                                   |  |  |  |