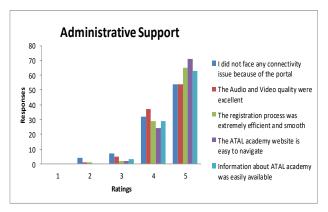

>Organisation Name) : | Parvatibai Chowgule College of Arts and Science (Autonomous) |            |
| From:                                                |                                                              | 10/4/2021  |
| То :                                                 |                                                              | 10/8/2021  |
| Course Code:                                         |                                                              | 1614578385 |





Fig. 1



Fig. 2



Fig. 3

Fig. 4

Majority of participants have rated the Course Content, Resource persons, the timings, pedagogy, and assessment method in the range of 4 and 5.

## AICTE - ATAL - ONLINE FDP ON GIS: REMETE SENSING

4TH - 8TH Oct. 2021

## **Summary of Participants Feedback**



Fig. 5



OVERALL - how would you rate the workshop?

Fig. 6



Fig. 7

Participants have rated this FDP 4 and 5 for administrative support and all resource perosns were well appreciated by the participants. Overall the course is rated above 7 by most of the participants more that 50 percent have rated this FDP above 8. This is obvious form heterogeneous group of participants about 18 -percent participants have rated this FDP at scale of 10. This also indicate that the group expect more modules and hands on practical exposure through such courses.

## AICTE - ATAL - ONLINE FDP ON GIS: REMETE SENSING 4<sup>TH -</sup> 8<sup>TH</sup> Oct. 2021

## Media Coverage

#### **Published on Website of the Institute**



## On Facebook



## **AICTE - ATAL - ONLINE FDP ON GIS: REMETE SENSING**

4TH