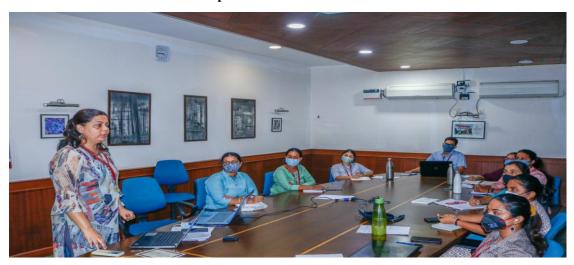

### CENTRE FOR TEACHING AND LEARNING

|                   | REPORT                                                                                  |  |  |  |
|-------------------|-----------------------------------------------------------------------------------------|--|--|--|
| Title:            | WORKSHOP ON BLOGGING AS A KNOWLEDGE SHARING TOOL                                        |  |  |  |
| Date and          | 1 <sup>st</sup> April, 2022 (Friday)                                                    |  |  |  |
| year:             |                                                                                         |  |  |  |
| Venue:            | Flipped Classroom                                                                       |  |  |  |
| Resource          | Mr. Malcolm Afonso, Assistant Professor, Department of Geology                          |  |  |  |
| person/s:         |                                                                                         |  |  |  |
| Organizing        | Internal Quality Assurance Cell (IQAC) and Center for Teaching Learning (CTL)           |  |  |  |
| Committee         |                                                                                         |  |  |  |
| No. of            | 16 (11-female, 05-male)                                                                 |  |  |  |
| Participants:     |                                                                                         |  |  |  |
| <b>Objective:</b> | To acquaint and encourage the faculties to use blogging as a knowledge sharing tool.    |  |  |  |
| Summary of        | The IQAC in collaboration with the Centre for Teaching Learning organized a             |  |  |  |
| the               | Workshop on "Blogging as a Knowledge Sharing Tool" on Friday, 01st April 2022 in        |  |  |  |
| proceedings:      | the Flipped Classroom from 02:00 to 03:30 p.m. The resource person for the workshop     |  |  |  |
|                   | was Mr. Malcolm Afonso, Assistant Professor, Department of Geology.                     |  |  |  |
|                   |                                                                                         |  |  |  |
|                   | On behalf of the Centre for Teaching Learning and IQAC, Dr. Sameena Falleiro            |  |  |  |
|                   | welcomed the resource person, Mr. Malcolm Afonso. The workshop consisted of three       |  |  |  |
|                   | parts; an introduction to blogging, examples of how blogging can be used as a           |  |  |  |
|                   | knowledge sharing tool and lastly, a hands-on exercise to create a dummy blog. Mr.      |  |  |  |
|                   | Malcolm shared his experience on how blogging can be used for subject-specific topics   |  |  |  |
|                   | as well as a platform to connect with like-minded people. The workshop also included a  |  |  |  |
|                   | hands-on exercise to create a dummy blog on bloggers.com that focused on                |  |  |  |
|                   | customization, layout, theme and other essential elements of a blog. The vote of thanks |  |  |  |
|                   | was proposed by Ms. Filomena Pereira.                                                   |  |  |  |