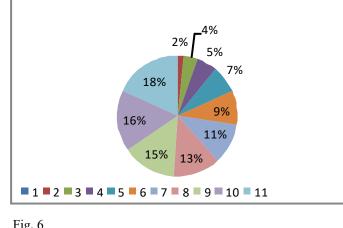

ion Name) : | Parvatibai Chowgule College of Arts and Science (Autonomous) |            |
| From:                                                |                                                              | 10/4/2021  |
| То :                                                 |                                                              | 10/8/2021  |
| Course Code:                                         |                                                              | 1614578385 |





Fig. 1



Fig. 2



Fig. 3

Fig. 4

Majority of participants have rated the Course Content, Resource persons, the timings, pedagogy, and assessment method in the range of 4 and 5.

## AICTE - ATAL - ONLINE FDP ON GIS: REMETE SENSING

4TH - 8TH Oct. 2021

## **Summary of Participants Feedback**



Fig. 5



OVERALL - how would you rate the workshop?

Fig. 6



Fig. 7

Participants have rated this FDP 4 and 5 for administrative support and all resource perosns were well appreciated by the participants. Overall the course is rated above 7 by most of the participants more that 50 percent have rated this FDP above 8. This is obvious form heterogeneous group of participants about 18 -percent participants have rated this FDP at scale of 10. This also indicate that the group expect more modules and hands on practical exposure through such courses.

## AICTE - ATAL - ONLINE FDP ON GIS: REMETE SENSING 4<sup>TH -</sup> 8<sup>TH</sup> Oct. 2021

## Media Coverage

#### **Published on Website of the Institute**



## On Facebook



## **AICTE - ATAL - ONLINE FDP ON GIS: REMETE SENSING**

4TH - 8TH Oct.