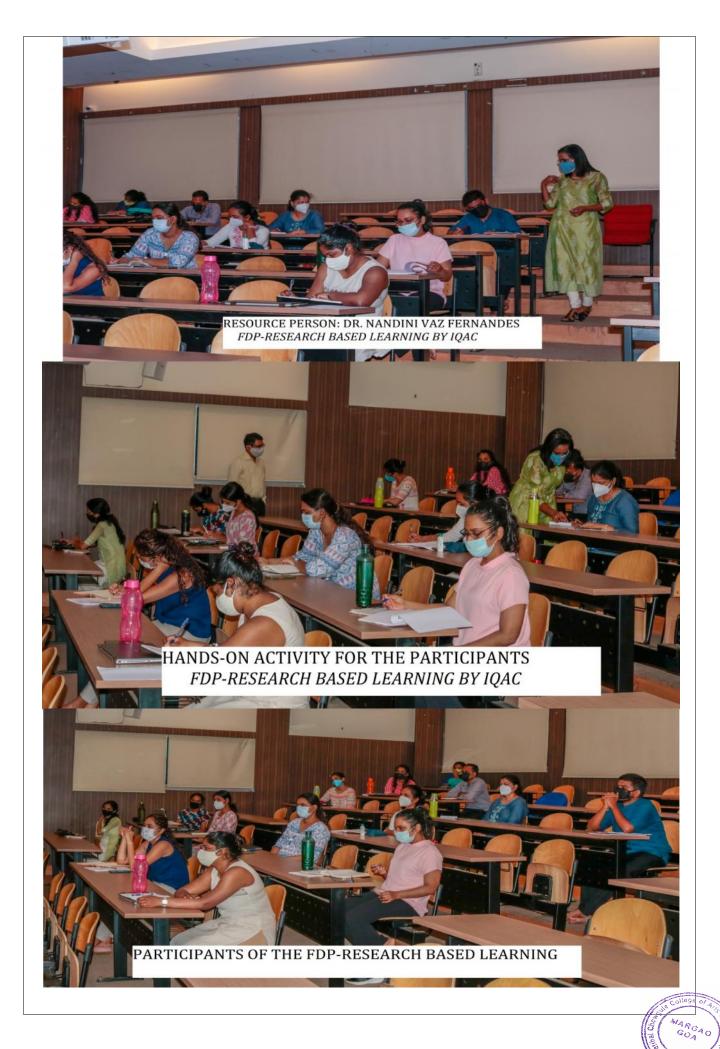

in which students learn about a subject by working in groups to solve an open-ended or real world problem. Her session focussed on:

- What is Problem Based Learning
- Preparing for PBL based learning
  - Teachers
  - Students
- Process of PBL
- Role of students
- Role of teacher

She laid emphasis on the preparations and skills required to execute problem based learning effectively. She gave an insight into how to orient students, how to prepare for executing PBL in class, and how to frame a good PBL activity.

#### Session 4: Hands on and group sharing

The technical sessions were followed by hands on activity on research based learning. The participants were provided with a handout describing the process to be followed and information on Blooms taxonomy.

**Photographs:** 















# PARVATIBAI CHOWGULE COLLEGE OF ARTS AND SCIENCE (AUTONOMOUS) Internal Quality Assurance Cell (IQAC)

**Organizes** 

FDP Workshop on "Research Based Learning (RBL)"

| Date: 09th August 2021 Time: 09.30 a.m. Venue: Lower Auditorium |                          |               |                   |  |
|-----------------------------------------------------------------|--------------------------|---------------|-------------------|--|
| SN                                                              | Names                    | Departments   | Signature         |  |
| 1                                                               | Golda Vas                | Psychology    | Q10x/21           |  |
| 2                                                               | Daniella Monterio        |