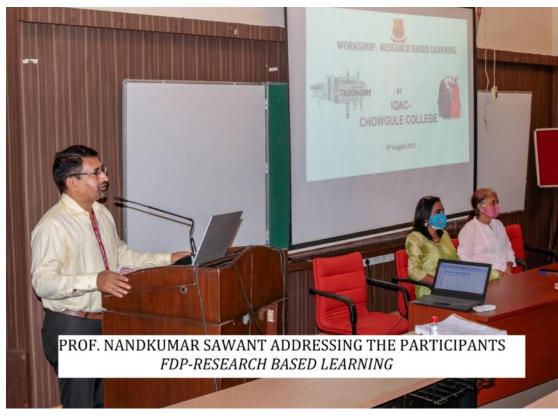

s in which students learn about a subject by working in groups to solve an open-ended or real world problem. Her session focussed on:

- What is Problem Based Learning
- Preparing for PBL based learning
  - Teachers
  - Students
- Process of PBL
- Role of students
- Role of teacher

She laid emphasis on the preparations and skills required to execute problem based learning effectively. She gave an insight into how to orient students, how to prepare for executing PBL in class, and how to frame a good PBL activity.

#### Session 4: Hands on and group sharing

The technical sessions were followed by hands on activity on research based learning. The participants were provided with a handout describing the process to be followed and information on Blooms taxonomy.

**Photographs:** 















# PARVATIBAI CHOWGULE COLLEGE OF ARTS AND SCIENCE (AUTONOMOUS) Internal Quality Assurance Cell (IQAC)

**Organizes** 

FDP Workshop on "Research Based Learning (RBL)"

| Date: 09th August 2021 Time: 09.30 a.m. Venue: Lower Auditorium |                          |               |                   |  |
|-----------------------------------------------------------------|--------------------------|---------------|-------------------|--|
| SN                                                              | Names                    | Departments   | Signature         |  |
| 1                                                               | Golda Vas                | Psychology    | Q10x/21           |  |
| 2                                                               | Daniella Monterio