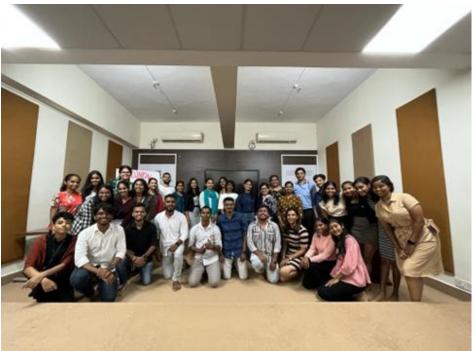

The reunion was an excellent opportunity to reconnect and network with fellow alumni to share their experiences and achievement

Release of the Souvenir 'Phir Miley'

Souvenir

Cdr. Parijat Sinha (retd.), Secretary, Chowgule Education Society; Prof. (Dr.) Sangeeta G. Sankhalkar, Offg. Principal along with the Shri Milind Sardessai, Dr. Neturkar, Alumni (Batch 1973)