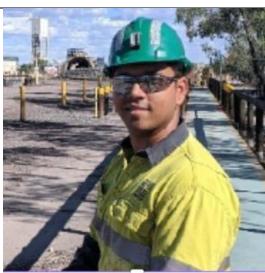

#### Nebula 2024-An Inter-Higher Secondary Event held on 12/01/2024

| DATE:                               | 12/01/2024                                         |
|-------------------------------------|----------------------------------------------------|
| TIME:                               | 9.30am to 4.30 pm                                  |
| VENUE:                              | Lower Auditorium and Quadrangle                    |
| NO. OF ATTENDEES:                   | 54 students and 8 Faculty member                   |
| RESOURCE PERSON:                    | Dr. Mirza Javed Beg and Mr. Malcom Afonso          |
| ORGANIZED BY:                       | Department of Geology- Parvatibai Chowgule College |
| ASSISTANCE AND LOGISTIC SUPPORT BY: | College student fund                               |
| PHOTOGRAPHY BY:                     | Sachit Kuttikar/Jennifer Fernando                  |