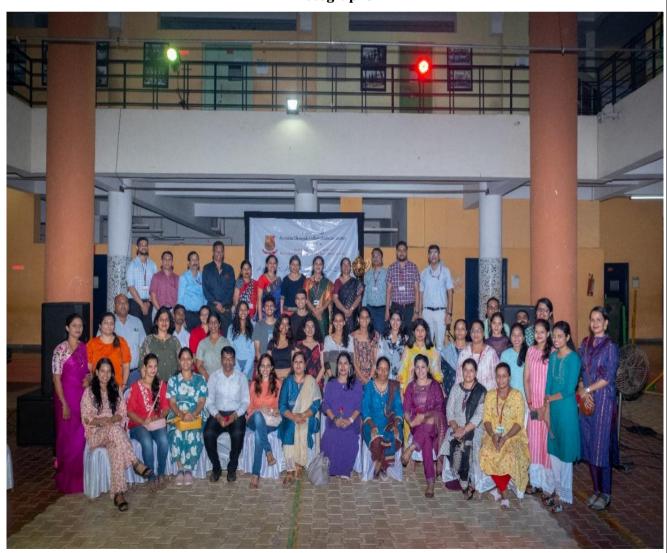

#### **ALUMNI, BATCH 1973 GOLDEN JUBILEE CELEBRATION**

On the occasion of Golden Jubilee Celebration, the esteemed alumni of Parvatibai Chowgule College of Arts and Science, Autonomous, Batch 1973 released a Souvenir *'Phir Miley'* at the hands of Cdr. Parijat Sinha (retd.), Secretary, Chowgule Education Society and Prof. (Dr.) Sangeeta G. Sankhalkar, Offg. Principal on 17<sup>th</sup> June, 2023 in the College Auditorium that once appeared to be their Classroom. The release of the Souvenir was a memorable milestone for all of us.

The Souvenir included a message from Shri. Aditya Chowgule, Vice-President, Chowgule Education Society extending warm greetings to the alumni and congratulated them for joining the vibrant Alumni Association, reflected upon their achievements both within and beyond College walls, serving as a testament to the quality education provided by the College. He further appreciated for inspiring the future generation to uphold the legacy of the College.

The reunion was an excellent opportunity to reconnect and network with fellow alumni to share their experiences and achievement

Release of the Souvenir 'Phir Miley'

Souvenir

Cdr. Parijat Sinha (retd.), Secretary, Chowgule Education Society; Prof. (Dr.) Sangeeta G. Sankhalkar, Offg. Principal along with the Shri Milind Sardessai, Dr. Neturkar, Alumni (Batch 1973)