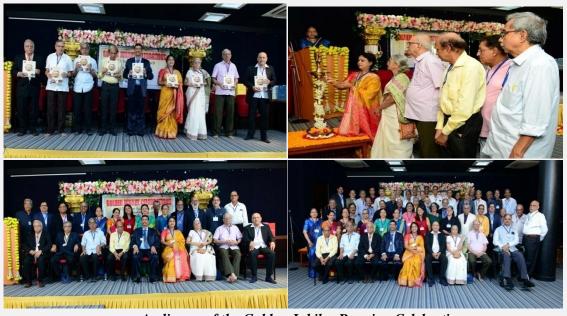

#### **ALUMNI, BATCH 1973 GOLDEN JUBILEE CELEBRATION**

On the occasion of Golden Jubilee Celebration, the esteemed alumni of Parvatibai Chowgule College of Arts and Science, Autonomous, Batch 1973 released a Souvenir *'Phir Miley'* at the hands of Cdr. Parijat Sinha (retd.), Secretary, Chowgule Education Society and Prof. (Dr.) Sangeeta G. Sankhalkar, Offg. Principal on 17<sup>th</sup> June, 2023 in the College Auditorium that once appeared to be their Classroom. The release of the Souvenir was a memorable milestone for all of us.

The reunion was an excellent opportunity to reconnect and network with fellow alumni to share their experiences and achievement

Release of the Souvenir 'Phir Miley'

Souvenir

Cdr. Parijat Sinha (retd.), Secretary, Chowgule Education Society; Prof. (Dr.) Sangeeta G. Sankhalkar, Offg. Principal along with the Shri Milind Sardessai, Dr. Neturkar, Alumni (Batch 1973)