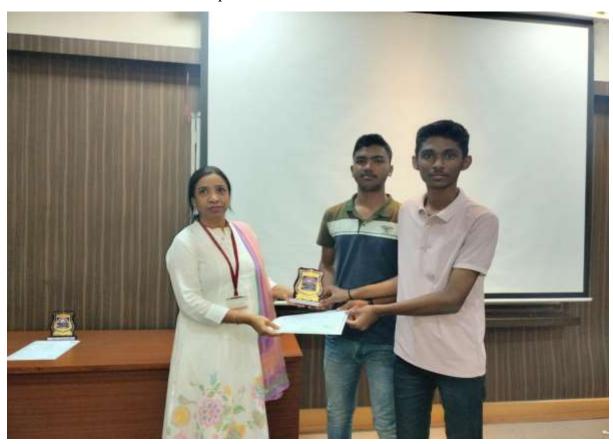

#### **Competition winners- Individual winner**

1. Canvas Painting- Vasantrao Dempo Higher Secondary School, Cujira Bambolim Pratik K Malik

2. Pictionary- Loyola Higher Secondary School, Margao- Goa Enan Anthony De'Elly, Reon Emmanual Fernandes and Leandra Gracy Coutinho

3. Quiz- Damodar Higher Secondary School, Gudi Paroda, Goa Nitish Kumar Sharma and Aquib Ahmed

4. Fault and Joints- Loyola Higher Secondary School, Margao- Goa Enan Anthony De'Elly, Reon Emmanual Fernandes and Abner Barreto