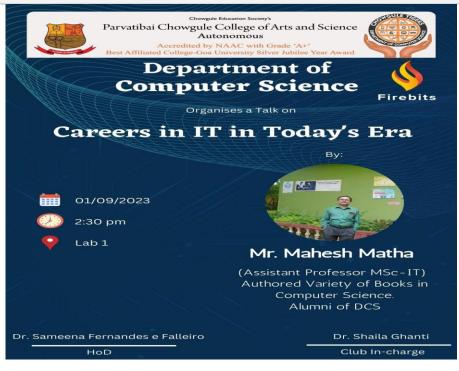

#### 5.4.2- List of contribution by alumni

| SN | Title of the activities                                                                    | Date                         | Name of the Alumni                                                                                                                                                            | Contribution                           | Department       |
|----|--------------------------------------------------------------------------------------------|------------------------------|-------------------------------------------------------------------------------------------------------------------------------------------------------------------------------|----------------------------------------|------------------|
| 1  | Alumni Batch 1973<br>Golden Jubilee<br>Celebration                                         | 17-06-2023                   | NA                                                                                                                                                                            | Meet                                   | College          |
| 2  | Inaugural ceremony of<br>the newly formed<br>'Sociology Department<br>Council'             | 21-07-2023                   | Mr. Prathamesh Chari,<br>Alumni (Batch 2018-19)                                                                                                                               | Chief guest                            | Sociology        |
| 3  | Nebula 2024 (Career guidance lecture)                                                      | 28-07-2023                   | Mr. Malcolm Afonso,<br>Founder – Geosensitive                                                                                                                                 | Resource person                        | Geology          |
| 4  | Induction ceremony Geoscience Research lecture                                             | 28-07-2023                   | Anisha Vernecar, 'Research Scholar, NIO, Goa on 'Fluid induced metasomatism in Neo-Tethyan sub-arc mantle: inferences from mantle peridotites from the Naga Hills Ophiolites. | NA                                     | Geology          |
| 5  | Induction ceremony<br>Geotechnical lecture                                                 | 28-07-2023                   | Mr. Sirrom Ozorio, Senior<br>Mudlogger, Geolog<br>International Saudi Arabia                                                                                                  | Guest lecturer                         | Geology          |
| 6  | Git and GitHub                                                                             | 09-08-2023                   | Mr. Amey Gaonkar, OIT<br>Incharge, CES's Parvatibai<br>Chowgule of Arts and<br>Science (Autonomous),<br>Margao-Goa                                                            | Resource<br>Person for the<br>workshop | Computer Science |
| 7  | Six Decades of excellence & contribution to higher education and Founder's Day             | 25-08-2023                   | Shri. Milind Sardessai,<br>alumni and corporate leader                                                                                                                        | Chief guest                            | College          |
| 8  | Career in IT in Today's e                                                                  | 01-09-2023                   | Mr. Mahesh Matha,<br>Assistant Professor, CES's<br>Parvatibai Chowgule of<br>Arts and Science<br>(Autonomous), Margao-Goa                                                     | Resource<br>Person for the<br>workshop | Computer Science |
| 9  | Alumni Re-union                                                                            | 09-15-2023                   | NA                                                                                                                                                                            | Meet                                   | Sociology        |
| 10 | Two-Days State Level<br>workshop on Exploring<br>Next.js 13 with Prisma<br>ORM and MongoDB | 29-09-2023 and<br>30-09-2023 | Mr. Suyog Mishal                                                                                                                                                              | Resource<br>Person for the<br>workshop | MscIT            |