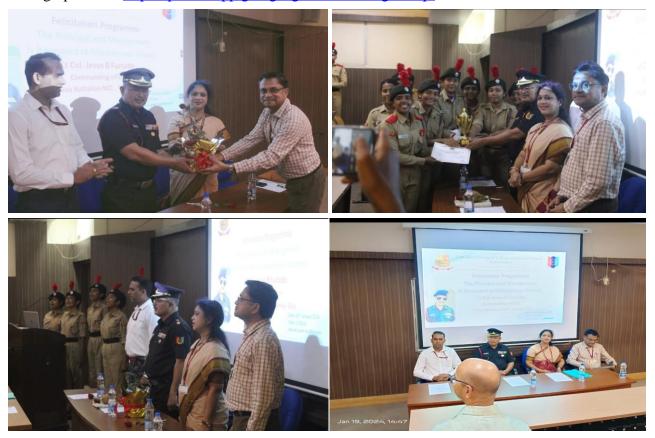

#### Introduction

The Department of Geology, Parvatibai Chowgule College of Arts & Science (Autonomous), Margao, Goa in association with 'Club Nebulites-a student venture', had organized an inter higher secondary school event 'NEBULA-2024' for students of various higher secondary schools across Goa on 12 January 2024. The event aimed at spreading awareness about Geology and inspiring young minds to develop enthusiasm and interest of the subject.

**Proceedings:** The event was graced by the presence of key note speaker Dr. Mirza Javed Beg, Retired Scientist and Project Director (Logistics) and consultant at National Centre for Polar and Ocean Research (NCPOR)- Goa and Mr Malcom Afonso, Founder of GeoSensitive – Margao.

Prof Dr Sangeeta Sankhalkar, Principal graced the event and gave her support for the department and Club Nebulites.

Shri. Harish Nadkarni welcomed the guests, students and faculty members from various institutions and declared the event open. He briefed the guest about the department and emphasized on the emerging demand for the subject of geology in his address.