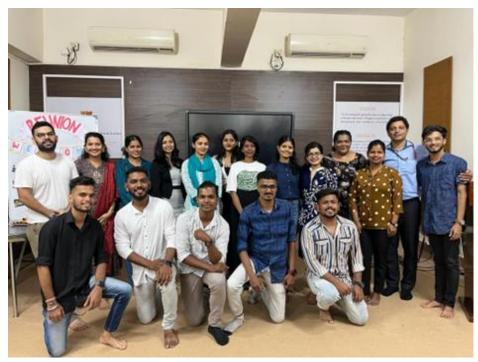

Benefit/Key outcome of the event in terms of learning/skills/knowledge Inculcates leadership skills through student council within the Department.

The reunion was an excellent opportunity to reconnect and network with fellow alumni to share their experiences and achievement

Release of the Souvenir 'Phir Miley'

Souvenir

Cdr. Parijat Sinha (retd.), Secretary, Chowgule Education Society; Prof. (Dr.) Sangeeta G. Sankhalkar, Offg. Principal along with the Shri Milind Sardessai, Dr. Neturkar, Alumni (Batch 1973)