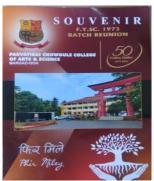

#### **ALUMNI, BATCH 1973 GOLDEN JUBILEE CELEBRATION**

On the occasion of Golden Jubilee Celebration, the esteemed alumni of Parvatibai Chowgule College of Arts and Science, Autonomous, Batch 1973 released a Souvenir *'Phir Miley'* at the hands of Cdr. Parijat Sinha (retd.), Secretary, Chowgule Education Society and Prof. (Dr.) Sangeeta G. Sankhalkar, Offg. Principal on 17<sup>th</sup> June, 2023 in the College Auditorium that once appeared to be their Classroom. The release of the Souvenir was a memorable milestone for all of us.

The reunion was an excellent opportunity to reconnect and network with fellow alumni to share their experiences and achievement

Release of the Souvenir 'Phir Miley'

Souvenir

Cdr. Parijat Sinha (retd.), Secretary, Chowgule Education Society; Prof. (Dr.) Sangeeta G. Sankhalkar, Offg. Principal along with the Shri Milind Sardessai, Dr. Neturkar, Alumni (Batch 1973)