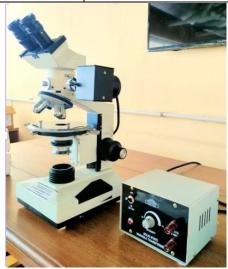

#### Nebula 2024-An Inter-Higher Secondary Event held on 12/01/2024

| DATE:                               | 12/01/2024                                         |
|-------------------------------------|----------------------------------------------------|
| TIME:                               | 9.30am to 4.30 pm                                  |
| VENUE:                              | Lower Auditorium and Quadrangle                    |
| NO. OF ATTENDEES:                   | 54 students and 8 Faculty member                   |
| RESOURCE PERSON:                    | Dr. Mirza Javed Beg and Mr. Malcom Afonso          |
| ORGANIZED BY:                       | Department of Geology- Parvatibai Chowgule College |
| ASSISTANCE AND LOGISTIC SUPPORT BY: | College student fund                               |
| PHOTOGRAPHY BY:                     | Sachit Kuttikar/Jennifer Fernando                  |