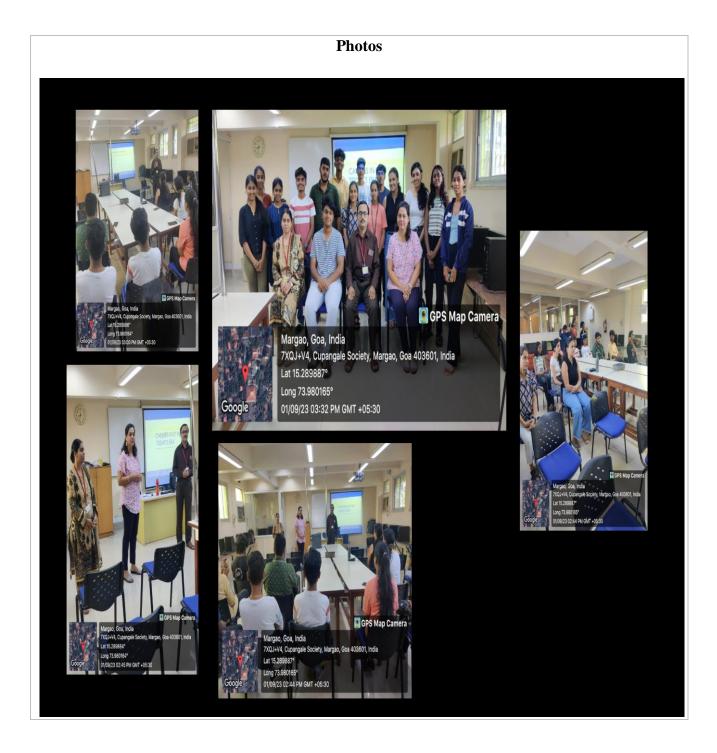

|  |  |  |  |
| The objectives and description of the activity        | The objective of the "Career Guidance on IT" talk was to provide students with insights into the diverse opportunities within the field of Information Technology, helping them understand different specializations, required skills, and industry trends. The session aims to guide students in making informed decisions about their IT career paths and preparing them for successful journeys in the rapidly changing tech landscape.  The Talk was featured by Mr Mahesh Matha, (Assistant Professor Msc-IT) An Alumni of DCS. |  |  |  |  |

Attach copy of the Flyer event (if any)





**Signature of the Head of the Department/ Incharge:** 



## Parvatibai Chowgule College of Arts and Science (Autonomous)

Accredited by NAAC with Grade 'A+'
Best Affiliated College-Goa University Silver Jubilee Year Award

#### REPORT ON CAMPUS ACTIVITY

(Seminar / Webinar / Expert talk / Workshop / Visit to Incubators on the themes pertaining to Innovation/Entrepreneurship/Intellectual property)

| Title of the event                                    | ALUMNI RE-UNION