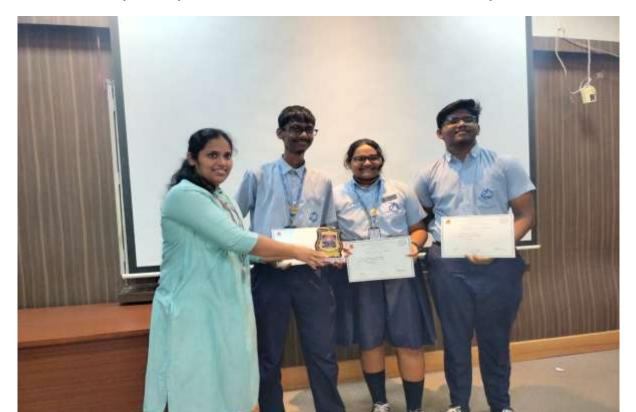

#### **Competition winners- Individual winner**

1. Canvas Painting- Vasantrao Dempo Higher Secondary School, Cujira Bambolim Pratik K Malik

2. Pictionary- Loyola Higher Secondary School, Margao- Goa Enan Anthony De'Elly, Reon Emmanual Fernandes and Leandra Gracy Coutinho

3. Quiz- Damodar Higher Secondary School, Gudi Paroda, Goa Nitish Kumar Sharma and Aquib Ahmed

4. Fault and Joints- Loyola Higher Secondary School, Margao- Goa Enan Anthony De'Elly, Reon Emmanual Fernandes and Abner Barreto