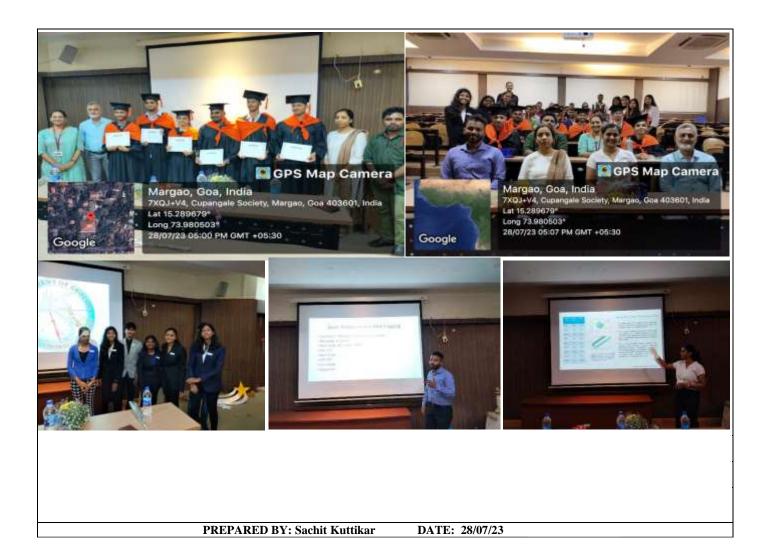

#### Club Nebulites- Induction Ceremony 2023 held on 28/07/2023

| DATE:                               | 28/07/2023                                             |  |
|-------------------------------------|--------------------------------------------------------|--|
| TIME:                               | 2.30pm to 5.30 pm                                      |  |
| VENUE:                              | Lower Auditorium of Parvatibai                         |  |
|                                     | Chowgule college.                                      |  |
| NO. OF ATTENDEES:                   | 34 students and 4 Faculty member                       |  |
| RESOURCE PERSON:                    | 1. Miss Anisha Verencar, Research Scholar, at National |  |
|                                     | institute of Oceanography-Goa                          |  |
|                                     | 2. Mr. Sirrom Ozorio, Senior Mudlogger at Geolog       |  |
|                                     | International Saudi Arabia.                            |  |
| ORGANIZED BY:                       | Department of Geology- Parvatibai Chowgule college     |  |
| ASSISTANCE AND LOGISTIC SUPPORT BY: | 7: -                                                   |  |
| PHOTOGRAPHY BY:                     | Sachit Kuttikar                                        |  |

#### **Club Nebulites- Induction Ceremony 2023 Report**

The department of Geology conducted Induction Ceremony of the new office bearers for the academic year 2023-24 of Club Nebulites on 28<sup>th</sup> July 2023 in Lower Auditorium of Parvatibai Chowgule college. The programme was inaugurated by faculty and council members and guest speakers by lighting the traditional lamp. The day was marked with the presence of our alumni Miss. Anisha Verencar, Research Scholar, at National institute of Oceanography and Mr. Sirrom Ozorio, Senior Mudlogger at Geolog International Saudi Arabia as the guest speakers of the event

After the interactive talks, the ex-council members were felicitated for their contribution to the Club followed by the Felicitation of the Toppers of the class of 2022-23 Ms. Apoorva Pimprikar and Mr. Yash Bagkar. A graduation ceremony for the batch of 2022-23 was held where the newly graduated were felicitated by the faculty and guest speakers.