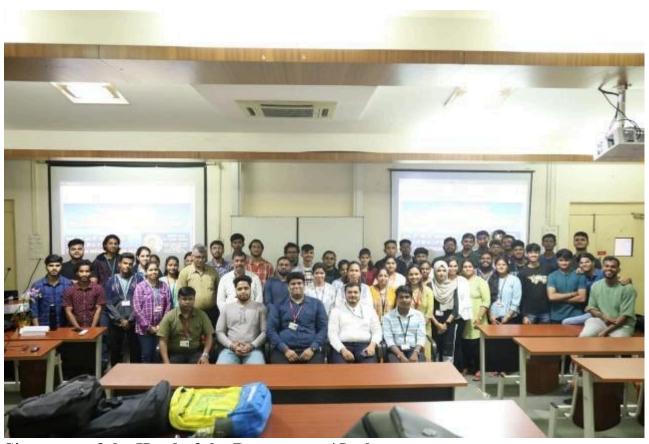

#### Club Nebulites- Induction Ceremony 2023 held on 28/07/2023

| DATE:                               | 28/07/2023                                             |  |
|-------------------------------------|--------------------------------------------------------|--|
| TIME:                               | 2.30pm to 5.30 pm                                      |  |
| VENUE:                              | Lower Auditorium of Parvatibai                         |  |
|                                     | Chowgule college.                                      |  |
| NO. OF ATTENDEES:                   | 34 students and 4 Faculty member                       |  |
| RESOURCE PERSON:                    | 1. Miss Anisha Verencar, Research Scholar, at National |  |
|                                     | institute of Oceanography-Goa                          |  |
|                                     | 2. Mr. Sirrom Ozorio, Senior Mudlogger at Geolog       |  |
|                                     | International Saudi Arabia.                            |  |
| ORGANIZED BY:                       | Department of Geology- Parvatibai Chowgule college     |  |
| ASSISTANCE AND LOGISTIC SUPPORT BY: | 7: -                                                   |  |
| PHOTOGRAPHY BY:                     | Sachit Kuttikar                                        |  |

#### **Club Nebulites- Induction Ceremony 2023 Report**

The department of Geology conducted Induction Ceremony of the new office bearers for the academic year 2023-24 of Club Nebulites on 28<sup>th</sup> July 2023 in Lower Auditorium of Parvatibai Chowgule college. The programme was inaugurated by faculty and council members and guest speakers by lighting the traditional lamp. The day was marked with the presence of our alumni Miss. Anisha Verencar, Research Scholar, at National institute of Oceanography and Mr. Sirrom Ozorio, Senior Mudlogger at Geolog International Saudi Arabia as the guest speakers of the event