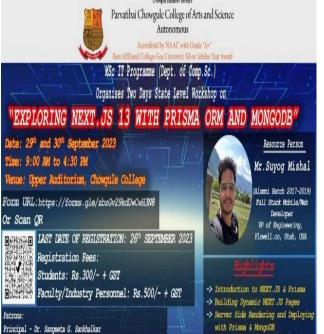

|  |  |  |  |
| The objectives and description of the activity                               | To equip participants with the latest in web development.  Important concepts like routing, creating dynamic web pages, authentication and authorization, Server-Side Rendering (SSR), concepts of MongoDB, and Prisma ORM were |  |  |  |  |
| Benefit/Key outcome of the<br>event in terms of<br>learning/skills/knowledge | Each participant completed a hands-on project using the technology that were discussed.                                                                                                                                         |  |  |  |  |



Vice Principal - Mr. V.C. Kumaresh

-> Real World project Development





Signature of the Head of the Department/ Incharge:

Chowgule Education Society's



### Parvatibai Chowgule College of Arts and Science

(Autonomous)

Accredited by NAAC with Grade 'A+'
Best Affiliated College-Goa University Silver Jubilee Year Award

#### **REPORT**

**ACADEMIC YEAR: 2023-2024** 

| HORDEWITE TEAR. 2023-2024         |                                                                                 |  |  |  |  |  |  |  |
|-----------------------------------|---------------------------------------------------------------------------------|--|--|--|--|--|--|--|
| Title:                            | ANNUAL ALUMNI MEET 2023-2024                                                    |  |  |  |  |  |  |  |