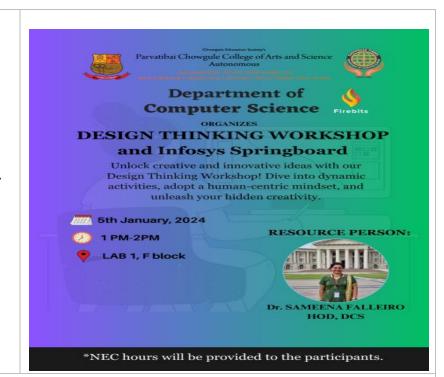

|
| The objectives and description of the activity                               | Design Thinking Workshop provides a unique edge by fostering innovation, collaboration, and user-centric problem-solving. Gain a fresh perspective, boost creativity, and navigate challenges effectively.                                                                                                                |
| Benefit/Key outcome of the<br>event in terms of<br>learning/skills/knowledge | Participants in the Design Thinking Workshop will acquire invaluable skills in innovative problem-solving, collaboration, and user-centric design. This transformative experience fosters a fresh perspective, enhances creativity, and equips individuals to navigate challenges with effective, user-focused solutions. |



Attach copy of the Flyer event (if any)



 ${\bf Signature\ of\ the\ Head\ of\ the\ Department/\ Incharge:}$ 



Accredited by NAAC with Grade 'A+'
Best Affiliated College-Goa University Silver Jubilee Year Award

#### **REPORT - OFF CAMPUS ACTIVITY**

(Seminar / Webinar / Expert talk / Workshop / Visit to Incubators on the themes pertaining to Innovation/Entrepreneurship/Intellectual property)

|                                                 | Golden Jubilee Reunion Celebration of Alumni 1974-Inter Science