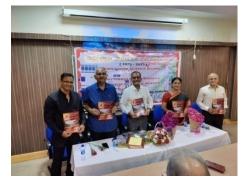

#### **ALUMNI, BATCH 1973 GOLDEN JUBILEE CELEBRATION**

On the occasion of Golden Jubilee Celebration, the esteemed alumni of Parvatibai Chowgule College of Arts and Science, Autonomous, Batch 1973 released a Souvenir *'Phir Miley'* at the hands of Cdr. Parijat Sinha (retd.), Secretary, Chowgule Education Society and Prof. (Dr.) Sangeeta G. Sankhalkar, Offg. Principal on 17<sup>th</sup> June, 2023 in the College Auditorium that once appeared to be their Classroom. The release of the Souvenir was a memorable milestone for all of us.

The reunion was an excellent opportunity to reconnect and network with fellow alumni to share their experiences and achievement

Release of the Souvenir 'Phir Miley'

Souvenir

Cdr. Parijat Sinha (retd.), Secretary, Chowgule Education Society; Prof. (Dr.) Sangeeta G. Sankhalkar, Offg. Principal along with the Shri Milind Sardessai, Dr. Neturkar, Alumni (Batch 1973)