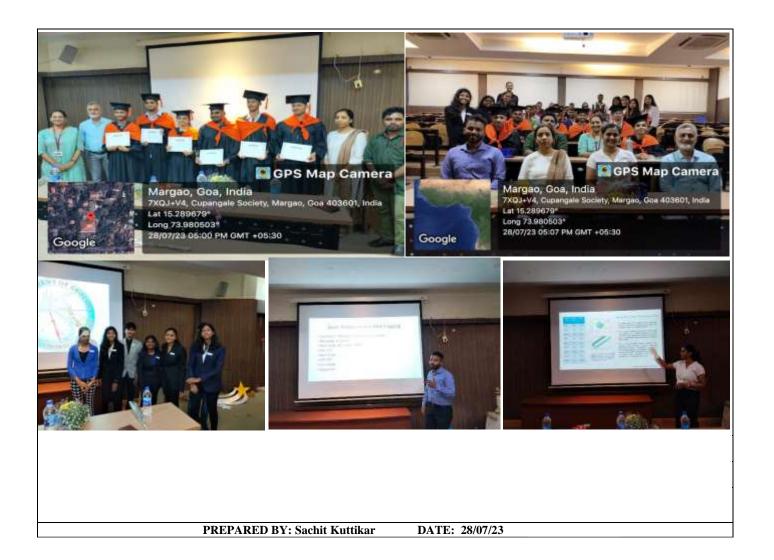

#### Club Nebulites- Induction Ceremony 2023 held on 28/07/2023

| DATE:                               | 28/07/2023                                             |  |  |
|-------------------------------------|--------------------------------------------------------|--|--|
| TIME:                               | 2.30pm to 5.30 pm                                      |  |  |
| VENUE:                              | Lower Auditorium of Parvatibai                         |  |  |
|                                     | Chowgule college.                                      |  |  |
| NO. OF ATTENDEES:                   | 34 students and 4 Faculty member                       |  |  |
| RESOURCE PERSON:                    | 1. Miss Anisha Verencar, Research Scholar, at National |  |  |
|                                     | institute of Oceanography-Goa                          |  |  |
|                                     | 2. Mr. Sirrom Ozorio, Senior Mudlogger at Geolog       |  |  |
|                                     | International Saudi Arabia.                            |  |  |
| ORGANIZED BY:                       | Department of Geology- Parvatibai Chowgule college     |  |  |
| ASSISTANCE AND LOGISTIC SUPPORT BY: | Y: -                                                   |  |  |
| PHOTOGRAPHY BY:                     | Sachit Kuttikar                                        |  |  |

#### **Club Nebulites- Induction Ceremony 2023 Report**

The department of Geology conducted Induction Ceremony of the new office bearers for the academic year 2023-24 of Club Nebulites on 28<sup>th</sup> July 2023 in Lower Auditorium of Parvatibai Chowgule college. The programme was inaugurated by faculty and council members and guest speakers by lighting the traditional lamp. The day was marked with the presence of our alumni Miss. Anisha Verencar, Research Scholar, at National institute of Oceanography and Mr. Sirrom Ozorio, Senior Mudlogger at Geolog International Saudi Arabia as the guest speakers of the event

A video was showcased exhibiting different activities held by the club in year 2022-23 which was created by Miss Nimisha Borkar. With passionate words, Sir Harish Nadkarni addressed the audience, conveying a powerful message of hope, resilience, and determination.

The new office bearers of club Nebulites were inducted into council.

The President, Miss Rochelle Rowland Salema laid out the key objectives and goals that club intended to pursue for the year 2023-24.

Ms. Anisha Verencar then spoke about Fluid induced metasomatism in Neo-Tethyan sub-arc mantle: inferences from mantle peridotites from the Naga Hills Ophiolites.

The talk was followed by Sir Sirrom Ozorio sharing his experiences as a senior mudlogger Geolog International Saudi Arabia.

After the interactive talks, the ex-council members were felicitated for their contribution to the Club followed by the Felicitation of the Toppers of the class of 2022-23 Ms. Apoorva Pimprikar and Mr. Yash Bagkar. A graduation ceremony for the batch of 2022-23 was held where the newly graduated were felicitated by the faculty and guest speakers.