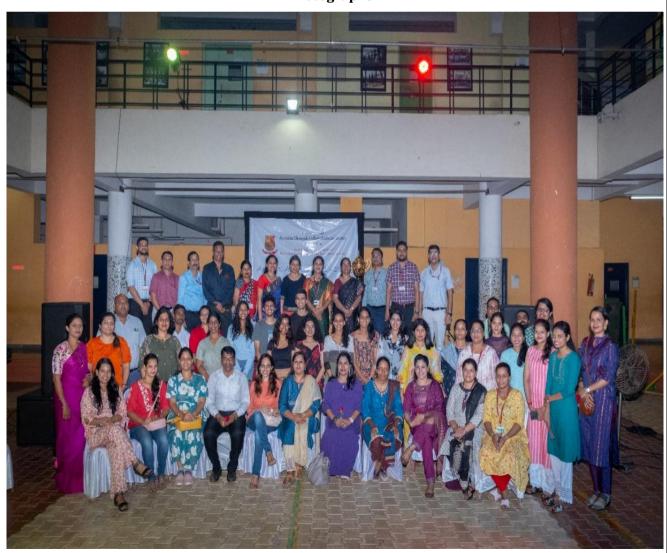

#### **Club Nebulites- Induction Ceremony 2023 Report**

The department of Geology conducted Induction Ceremony of the new office bearers for the academic year 2023-24 of Club Nebulites on 28<sup>th</sup> July 2023 in Lower Auditorium of Parvatibai Chowgule college. The programme was inaugurated by faculty and council members and guest speakers by lighting the traditional lamp. The day was marked with the presence of our alumni Miss. Anisha Verencar, Research Scholar, at National institute of Oceanography and Mr. Sirrom Ozorio, Senior Mudlogger at Geolog International Saudi Arabia as the guest speakers of the event

A video was showcased exhibiting different activities held by the club in year 2022-23 which was created by Miss Nimisha Borkar. With passionate words, Sir Harish Nadkarni addressed the audience, conveying a powerful message of hope, resilience, and determination.

The new office bearers of club Nebulites were inducted into council.

The President, Miss Rochelle Rowland Salema laid out the key objectives and goals that club intended to pursue for the year 2023-24.