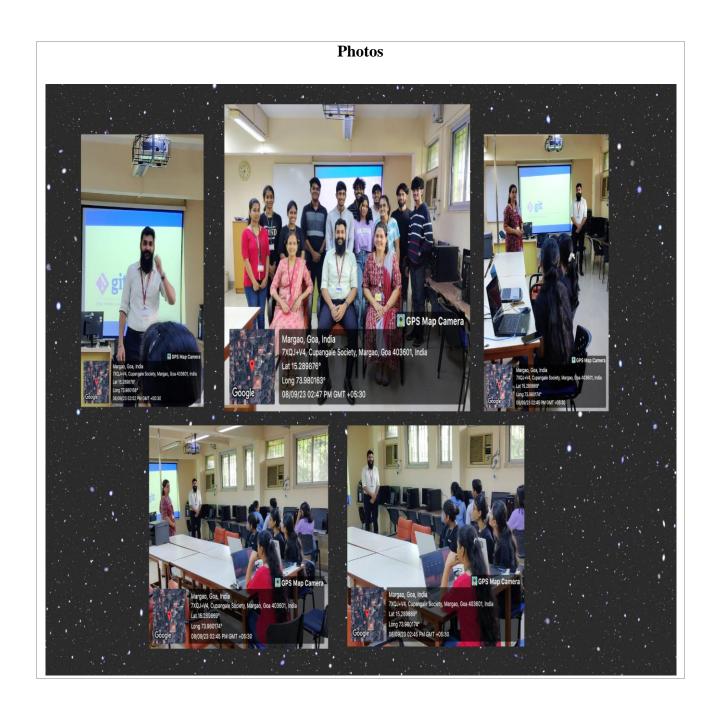

#### Club Nebulites- Induction Ceremony 2023 held on 28/07/2023

| DATE:                               | 28/07/2023                                             |  |  |
|-------------------------------------|--------------------------------------------------------|--|--|
| TIME:                               | 2.30pm to 5.30 pm                                      |  |  |
| VENUE:                              | Lower Auditorium of Parvatibai                         |  |  |
|                                     | Chowgule college.                                      |  |  |
| NO. OF ATTENDEES:                   | 34 students and 4 Faculty member                       |  |  |
| RESOURCE PERSON:                    | 1. Miss Anisha Verencar, Research Scholar, at National |  |  |
|                                     | institute of Oceanography-Goa                          |  |  |
|                                     | 2. Mr. Sirrom Ozorio, Senior Mudlogger at Geolog       |  |  |
|                                     | International Saudi Arabia.                            |  |  |
| ORGANIZED BY:                       | Department of Geology- Parvatibai Chowgule college     |  |  |
| ASSISTANCE AND LOGISTIC SUPPORT BY: | Y: -                                                   |  |  |
| PHOTOGRAPHY BY:                     | Sachit Kuttikar                                        |  |  |

#### **Club Nebulites- Induction Ceremony 2023 Report**

The department of Geology conducted Induction Ceremony of the new office bearers for the academic year 2023-24 of Club Nebulites on 28<sup>th</sup> July 2023 in Lower Auditorium of Parvatibai Chowgule college. The programme was inaugurated by faculty and council members and guest speakers by lighting the traditional lamp. The day was marked with the presence of our alumni Miss. Anisha Verencar, Research Scholar, at National institute of Oceanography and Mr. Sirrom Ozorio, Senior Mudlogger at Geolog International Saudi Arabia as the guest speakers of the event