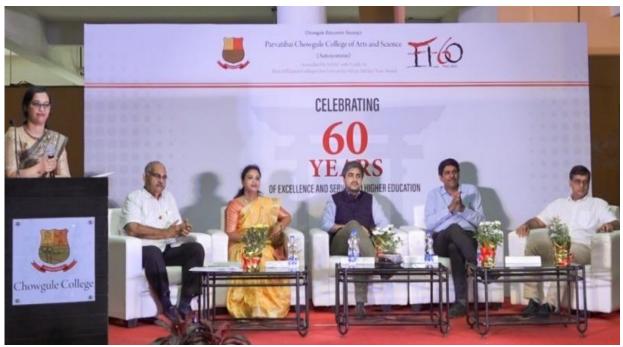

#### **ALUMNI, BATCH 1973 GOLDEN JUBILEE CELEBRATION**

On the occasion of Golden Jubilee Celebration, the esteemed alumni of Parvatibai Chowgule College of Arts and Science, Autonomous, Batch 1973 released a Souvenir *'Phir Miley'* at the hands of Cdr. Parijat Sinha (retd.), Secretary, Chowgule Education Society and Prof. (Dr.) Sangeeta G. Sankhalkar, Offg. Principal on 17<sup>th</sup> June, 2023 in the College Auditorium that once appeared to be their Classroom. The release of the Souvenir was a memorable milestone for all of us.

The Souvenir included a message from Shri. Aditya Chowgule, Vice-President, Chowgule Education Society extending warm greetings to the alumni and congratulated them for joining the vibrant Alumni Association, reflected upon their achievements both within and beyond College walls, serving as a testament to the quality education provided by the College. He further appreciated for inspiring the future generation to uphold the legacy of the College.

The reunion was an excellent opportunity to reconnect and network with fellow alumni to share their experiences and achievement

Release of the Souvenir 'Phir Miley'

Souvenir

Cdr. Parijat Sinha (retd.), Secretary, Chowgule Education Society; Prof. (Dr.) Sangeeta G. Sankhalkar, Offg. Principal along with the Shri Milind Sardessai, Dr. Neturkar, Alumni (Batch 1973)