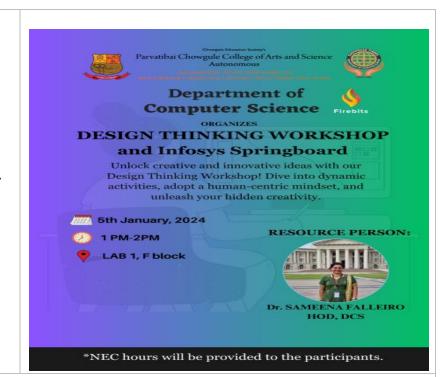

Benefit/Key outcome of the event in terms of learning/skills/knowledge Inculcates leadership skills through student council within the Department.