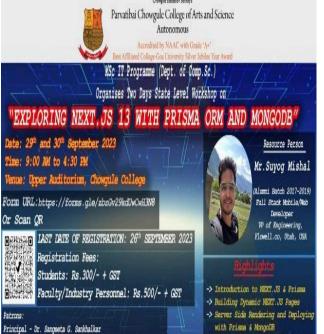

#### 5.4.1- List of contribution by alumni

| SN | Title of the activities                                                                    | Date                         | Name of the Alumni                                                                                                            | Contribution                           | Department       |
|----|--------------------------------------------------------------------------------------------|------------------------------|-------------------------------------------------------------------------------------------------------------------------------|----------------------------------------|------------------|
| 1  | Alumni Batch 1973<br>Golden Jubilee<br>Celebration                                         | 17-06-2023                   | NA                                                                                                                            | Meet                                   | College          |
| 2  | Inaugural ceremony of<br>the newly formed<br>'Sociology Department<br>Council'             | 21-07-2023                   | Mr. Prathamesh Chari,<br>Alumni (Batch 2018-19)                                                                               | Chief guest                            | Sociology        |
| 3  | Git and GitHub                                                                             | 09-08-2023                   | Mr. Amey Gaonkar, OIT<br>Incharge, CES's Parvatibai<br>Chowgule of Arts and<br>Science (Autonomous),<br>Margao-Goa            | Resource<br>Person for the<br>workshop | Computer Science |
| 4  | Six Decades of excellence & contribution to higher education and Founder's Day             |                              | Shri. Milind Sardessai,<br>alumni and corporate leader                                                                        | Chief guest                            | College          |
| 5  | Career in IT in Today's e                                                                  | 01-09-2023                   | Mr. Mahesh Matha,<br>Assistant Professor, CES's<br>Parvatibai Chowgule of<br>Arts and Science<br>(Autonomous), Margao-Goa     | Resource<br>Person for the<br>workshop | Computer Science |
| 6  | Alumni Re-union                                                                            | 09-15-2023                   | NA                                                                                                                            | Meet                                   | Sociology        |
| 7  | Two-Days State Level<br>workshop on Exploring<br>Next.js 13 with Prisma<br>ORM and MongoDB | 29-09-2023<br>and 30-09-2023 | Mr. Suyog Mishal                                                                                                              | Resource<br>Person for the<br>workshop | MscIT            |
| 8  | Alumni Meet                                                                                | 22-12-2023                   | As per list attached                                                                                                          | Meet                                   | Alumni Committee |
| 9  | Workshop on Design<br>Thinking and Infosys<br>Springboard                                  | 05-01-2024                   | Dr. Sameena Falleiro,<br>Associate Professor, CES's<br>Parvatibai Chowgule of<br>Arts and Science<br>(Autonomous), Margao-Goa | Resource<br>Person for the<br>workshop | Computer Science |
| 10 | Golden Jubilee Reunion<br>Celebration of our<br>Alumni 1974-Inter<br>Science Batch         | 14-01-2024                   | NA                                                                                                                            | Meet                                   | college          |