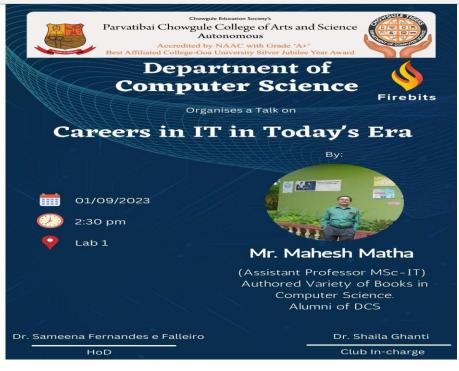

#### 5.4.1- List of contribution by alumni

| SN | Title of the activities                                                                    | Date                         | Name of the Alumni                                                                                                            | Contribution                           | Department       |
|----|--------------------------------------------------------------------------------------------|------------------------------|-------------------------------------------------------------------------------------------------------------------------------|----------------------------------------|------------------|
| 1  | Alumni Batch 1973<br>Golden Jubilee<br>Celebration                                         | 17-06-2023                   | NA                                                                                                                            | Meet                                   | College          |
| 2  | Inaugural ceremony of<br>the newly formed<br>'Sociology Department<br>Council'             | 21-07-2023                   | Mr. Prathamesh Chari,<br>Alumni (Batch 2018-19)                                                                               | Chief guest                            | Sociology        |
| 3  | Git and GitHub                                                                             | 09-08-2023                   | Mr. Amey Gaonkar, OIT<br>Incharge, CES's Parvatibai<br>Chowgule of Arts and<br>Science (Autonomous),<br>Margao-Goa            | Resource<br>Person for the<br>workshop | Computer Science |
| 4  | Six Decades of excellence & contribution to higher education and Founder's Day             |                              | Shri. Milind Sardessai,<br>alumni and corporate leader                                                                        | Chief guest                            | College          |
| 5  | Career in IT in Today's e                                                                  | 01-09-2023                   | Mr. Mahesh Matha,<br>Assistant Professor, CES's<br>Parvatibai Chowgule of<br>Arts and Science<br>(Autonomous), Margao-Goa     | Resource<br>Person for the<br>workshop | Computer Science |
| 6  | Alumni Re-union                                                                            | 09-15-2023                   | NA                                                                                                                            | Meet                                   | Sociology        |
| 7  | Two-Days State Level<br>workshop on Exploring<br>Next.js 13 with Prisma<br>ORM and MongoDB | 29-09-2023<br>and 30-09-2023 | Mr. Suyog Mishal                                                                                                              | Resource<br>Person for the<br>workshop | MscIT            |
| 8  | Alumni Meet                                                                                | 22-12-2023                   | As per list attached                                                                                                          | Meet                                   | Alumni Committee |
| 9  | Workshop on Design<br>Thinking and Infosys<br>Springboard                                  | 05-01-2024                   | Dr. Sameena Falleiro,<br>Associate Professor, CES's<br>Parvatibai Chowgule of<br>Arts and Science<br>(Autonomous), Margao-Goa | Resource<br>Person for the<br>workshop | Computer Science |
| 10 | Golden Jubilee Reunion<br>Celebration of our<br>Alumni 1974-Inter<br>Science Batch         | 14-01-2024                   | NA                                                                                                                            | Meet                                   | college          |