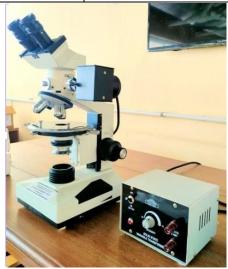

|
| Quantity                | 01                                                                  |
| Price as per invoice    | INR 73431.00 (including Taxes)                                      |
| Vendor                  | Central Scientific Instrument Corporation 2022-23                   |
|                         | 5/99-A, Agra-Mathura Road                                           |
|                         | Agra- 282002                                                        |
|                         | Uttar Pradesh                                                       |
|                         | Tel: 0562-263222/ Mob: 9412721271                                   |
|                         |                                                                     |





#### स्वागत ! / Welcome Mrs . SWATI SANTOSH GHADI . .

Friday, March 15, 2024 9:15 AM



#### **Transaction Receipt**

Date: Friday, March 15, 2024 9:15 AM

#### Transaction Details

Bank Reference Number IB17104742973112
IMPS Reference Number (RRN) 407509966511

Amount 73431

Payment Date 15-03-2024 09:15:02

Debit Account Number 100110110010789

Beneficiary Name Central Scientific Instrument Corporatio

Beneficiary Account Number 10410058916
Beneficiary IFSC SBIN0007278
Status Completed

Save Print Back

CENTRAL SCIENTIFIC INSTRUMENT CORPORATION - 2022-23 5/99 - A , AGRA-MATHURA ROAD AGRA-282002 AGRA-282002
Tel 0562-2603222, (M) 9412721271
Uttar Pradesh - 282002, India
GSTIN/UIN: 09AABFC1147M2ZF
State Name: Uttar Pradesh, Code: 09
E-Mail: csic@bsnl.in, csicindia@gmail.com

Consignee