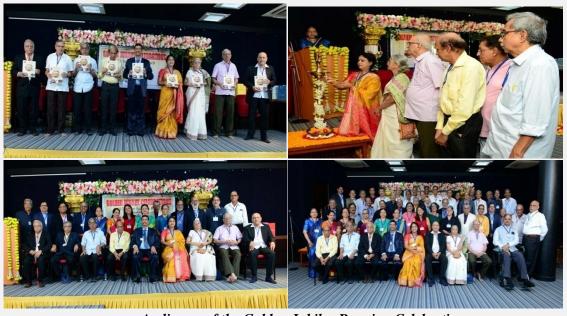

#### **ALUMNI, BATCH 1973 GOLDEN JUBILEE CELEBRATION**

On the occasion of Golden Jubilee Celebration, the esteemed alumni of Parvatibai Chowgule College of Arts and Science, Autonomous, Batch 1973 released a Souvenir *'Phir Miley'* at the hands of Cdr. Parijat Sinha (retd.), Secretary, Chowgule Education Society and Prof. (Dr.) Sangeeta G. Sankhalkar, Offg. Principal on 17<sup>th</sup> June, 2023 in the College Auditorium that once appeared to be their Classroom. The release of the Souvenir was a memorable milestone for all of us.

The Souvenir included a message from Shri. Aditya Chowgule, Vice-President, Chowgule Education Society extending warm greetings to the alumni and congratulated them for joining the vibrant Alumni Association, reflected upon their achievements both within and beyond College walls, serving as a testament to the quality education provided by the College. He further appreciated for inspiring the future generation to uphold the legacy of the College.

The reunion was an excellent opportunity to reconnect and network with fellow alumni to share their experiences and achievement

Release of the Souvenir 'Phir Miley'

Souvenir

Cdr. Parijat Sinha (retd.), Secretary, Chowgule Education Society; Prof. (Dr.) Sangeeta G. Sankhalkar, Offg. Principal along with the Shri Milind Sardessai, Dr. Neturkar, Alumni (Batch 1973)