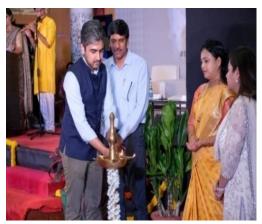

#### **Club Nebulites- Induction Ceremony 2023 Report**

The department of Geology conducted Induction Ceremony of the new office bearers for the academic year 2023-24 of Club Nebulites on 28<sup>th</sup> July 2023 in Lower Auditorium of Parvatibai Chowgule college. The programme was inaugurated by faculty and council members and guest speakers by lighting the traditional lamp. The day was marked with the presence of our alumni Miss. Anisha Verencar, Research Scholar, at National institute of Oceanography and Mr. Sirrom Ozorio, Senior Mudlogger at Geolog International Saudi Arabia as the guest speakers of the event