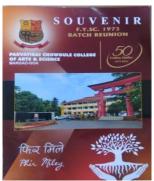

#### **ALUMNI, BATCH 1973 GOLDEN JUBILEE CELEBRATION**

On the occasion of Golden Jubilee Celebration, the esteemed alumni of Parvatibai Chowgule College of Arts and Science, Autonomous, Batch 1973 released a Souvenir *'Phir Miley'* at the hands of Cdr. Parijat Sinha (retd.), Secretary, Chowgule Education Society and Prof. (Dr.) Sangeeta G. Sankhalkar, Offg. Principal on 17<sup>th</sup> June, 2023 in the College Auditorium that once appeared to be their Classroom. The release of the Souvenir was a memorable milestone for all of us.