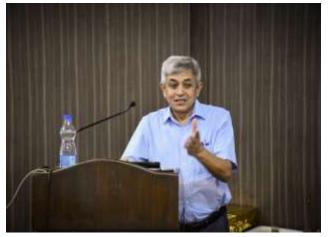

Following this President of the Club Nebulites, Ms Rochelle Mellissa Rowland Salema introduced the Club Nebulites and its objectives and presented the activities organized by the club.

The Chief guest, Dr.Mirza Javed Beg delivered the key note address, in which he presented an informative talk about his journey from Geological Survey of India to Antarctica, different milestones in Antarctica research and Installation of Bharti station in Antarctica.

#### ABOUT THE KEY NOTE SPEAKER

Dr. Mirza Javed Beg, a seasoned (Retd.) Scientist 'G' and Project Director (Logistics), presently a consultant at NCPOR as the distinguished keynote speaker for Nebula 2024.

Dr. Mirza Javed Beg has been elected Vice Chair of the Council of managers of National Antarctic Program (COMNAP).

A veteran Antarctican. He played pivotal roles in numerous Indian Scientific expeditions to Antarctica, including the construction of the Bharati Station

A career spanning from the Geological Survey of India (GSI) to the NCPOR, Dr. Beg's contributions have been recognized with prestigious accolades, including the National Mineral Award in 2004 and the NFP fellowship in 2000-01. Dr. Beg brings a wealth of expertise and experience of polar exploration to the forefront