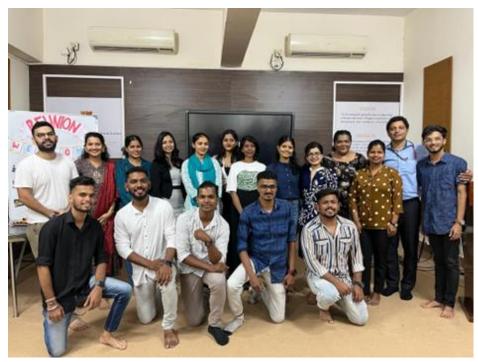

The reunion was an excellent opportunity to reconnect and network with fellow alumni to share their experiences and achievement

Release of the Souvenir 'Phir Miley'

Souvenir

Cdr. Parijat Sinha (retd.), Secretary, Chowgule Education Society; Prof. (Dr.) Sangeeta G. Sankhalkar, Offg. Principal along with the Shri Milind Sardessai, Dr. Neturkar, Alumni (Batch 1973)