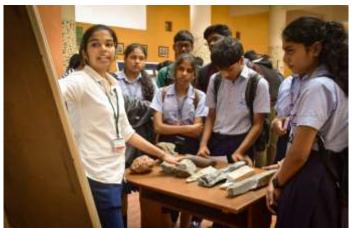

The next guest speaker for the event was Mr. Malcolm Afonso, an alumnus of the department who is the founder of GeoSensitive and spoke about careers in Geographical Information Systems (GIS).

The informative guest lectures were followed by an exhibition where the students of geology displayed and spoke about a variety of rocks, minerals, gemstones and fossils.