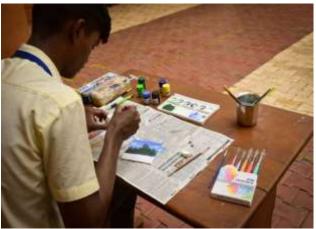

Following the exhibition, competitions were held in the afternoon session. These included Canvas painting, Pictionary, Quiz on Kahoot app, and a game 'Fault and Joints'. The students participated whole heartedly in the competitions and enjoyed the event.

#### COMPETITIONS

**Canvas Painting** 

- Canvas of size: 4 x 4 inches will be provided.
- Participants must bring their own stationary items.

  One hour will be allotted for painting.
- Evaluation criteria: Originality, Creativity and Overall visual appeal.