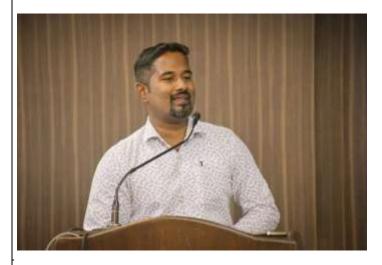

The next guest speaker for the event was Mr. Malcolm Afonso, an alumnus of the department who is the founder of GeoSensitive and spoke about careers in Geographical Information Systems (GIS).

The informative guest lectures were followed by an exhibition where the students of geology displayed and spoke about a variety of rocks, minerals, gemstones and fossils.

#### ABOUT THE ALUMNI

Demonstrating a passion for Geology, Mr. Malcolm Afonso embarked on a dynamic professional journey. He is the Founder of GeoSensitive, a leading geospatial services provider.

his leadership emphasizes precision and innovation in GIS and Drone Remote Sensing. Concurrently contributing to community development through part-time roles at SOILTECH and the Humane Community Research Foundation. He has also served as a academician at department of Geology where he has developed innovative courses and learning methods in GIS.