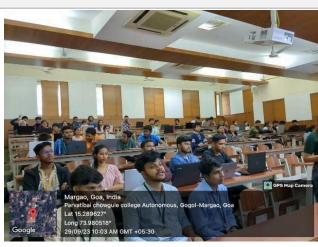

## Parvatibai Chowgule College of Arts and Science (Autonomous)

Accredited by NAAC with Grade 'A+'
Best Affiliated College-Goa University Silver Jubilee Year Award