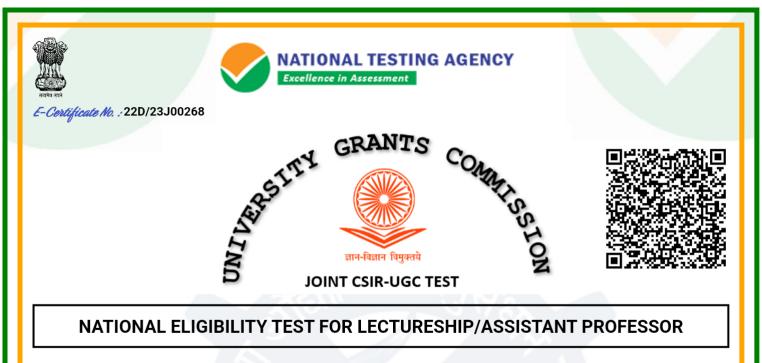

Electronic Certificate Number: 23245533

# MAHARASHTRA STATE ELIGIBILITY TEST (M-SET)

(SPPU Nodal Agency Accredited by UGC & Nominated by Government of Maharashtra and Goa.)

## SAVITRIBAI PHULE PUNE UNIVERSITY

#### ELIGIBILITY TEST FOR ASSISTANT PROFESSOR

(Valid in the States of Maharashtra & Goa only)

SET Ref. No.: 5533/(SET-MAR 2023) Seat No.: 695129 Certified that DSILVA ROYSTON Son of DSILVA ROQUE and DSILVA BERNADINA , has qualified for MAHARASHTRA SET for eligibility for Assistant

Professor, held on 26th March 2023 in the subject Life Sciences.

As per the information provided by the candidate, he had completed his Master's degree or equivalent examination at the time of applying for SET.