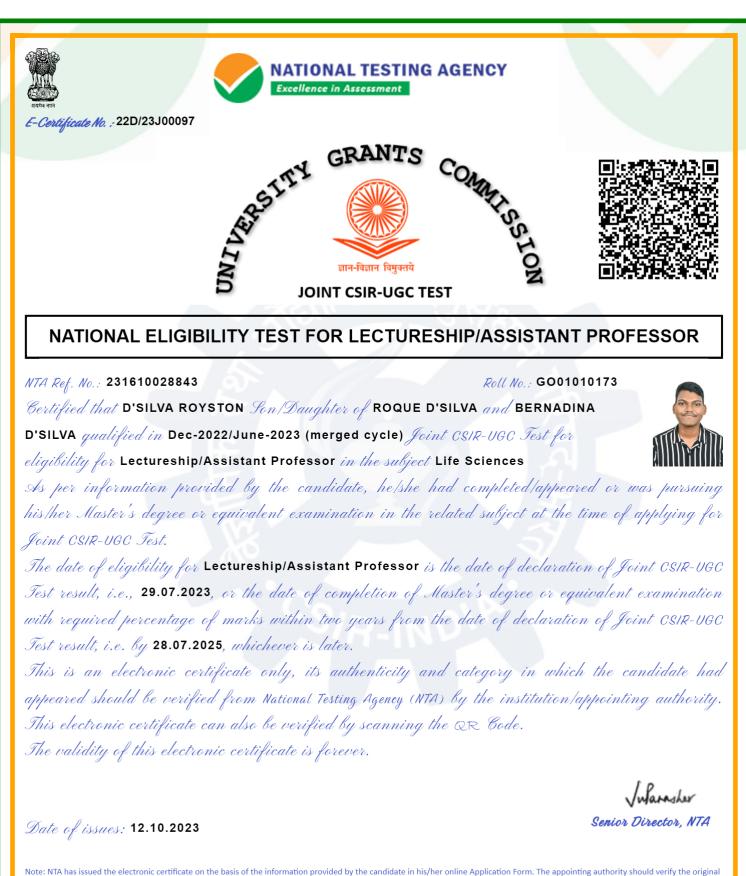

NTA Ref. No.: 231610025989

#### Roll No .: G001010168

Certified that VISHAL JAMUNI Son/Daughter of ARJUN JAMUNI and REMETINA SILVA qualified in Dec-2022/June-2023 (merged cycle) Joint CSIR-UGC Test for eligibility for Lectureship/Assistant Professor in the subject Life Sciences

As per information provided by the candidate, he/she had completed/appeared or was pursuing his/her Master's degree or equivalent examination in the related subject at the time of applying for Joint CSIR-UGC Test.

The date of eligibility for Lectureship/Assistant Professor is the date of declaration of Joint CSIR-UGC Test result, i.e., 29.07.2023, or the date of completion of Master's degree or equivalent examination with required percentage of marks within two years from the date of declaration of Joint CSIR-UGC Test result, i.e. by 28.07.2025, whichever is later.

This is an electronic certificate only, its authenticity and category in which the candidate had appeared should be verified from National Testing Agency (NTA) by the institution/appointing authority. This electronic certificate can also be verified by scanning the **QR** Code. The validity of this electronic certificate is forever.

Internation

Senior Director, NTA

Date of issues: 12.10.2023

Note: NTA has issued the electronic certificate on the basis of the information provided by the candidate in his/her online Application Form. The appointing authority should verify the original records / certificates of the candidate while considering him/her for appointment, as NTA will not be liable for any false information provided by the candidate. The NTA is only responsible for the result which can be verified from the repository available from the website of NTA (https://csirnet.nta.nic.in). The candidate must fulfil the minimum eligibility conditions as laid down in the notification for Joint CSIR-UGC Test.