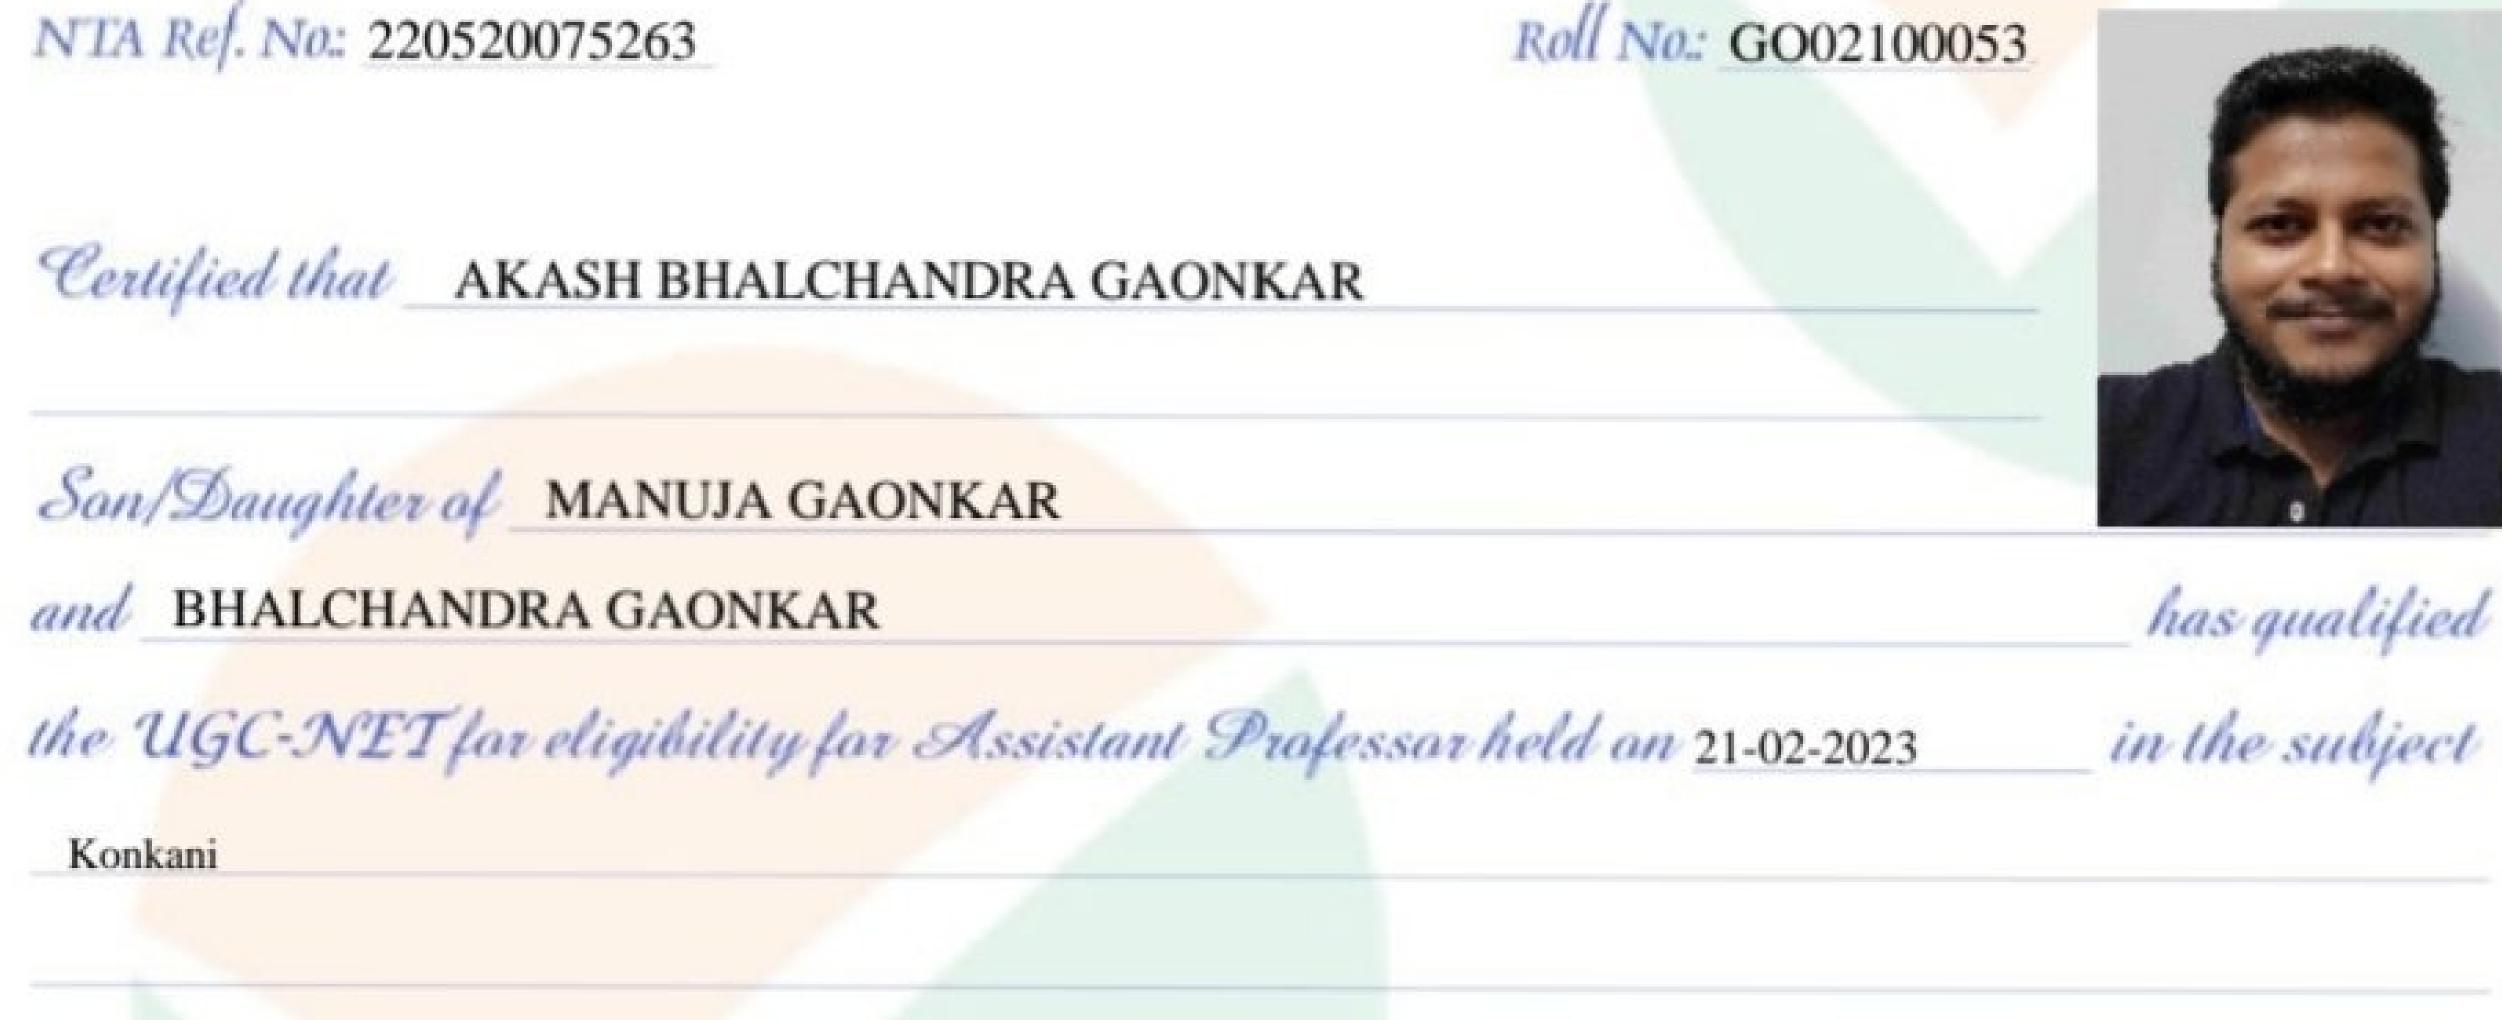

# JRF AWARD LETTER

NTA Ref. No.: 220520075263

# AKASH BHALCHANDRA GAONKAR

Son/Daughter of MANUJA GAONKAR

and BHALCHANDRA GAONKAR Subject: Konkani Dated: 21.05.2023

Roll No.: GO02100053

# Dear Candidate,

I am pleased to inform you that you have qualified for Junior Research Fellowship (JRF) and eligibility for Assistant Professor in the National Eligibility Test (UGC-NET) conducted for December 2022. The tenure of fellowship is five years and it commences from the date of declaration of NET result, i.e., **13-04-2023** (or) from the date of admission under M.Phil./Ph.D. (or) from the date of joining M.Phil./Ph.D. programme, whichever is later. The summary of financial assistance offered under the scheme is mentioned at **Annexure I** available on www.ugc.ac.in/netjrf