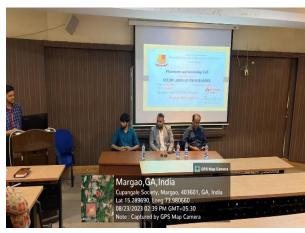

#### **Photos**

Benefit/Key outcome of the event in terms of learning/skills/knowledge

The resource personcleared the doubts the students had regarding the pre-requisites required for Master's Programme in Canada. Practical solutions like taking up a diploma Programme in college instead of masters at University, which had better job prospects were introduced to the students.