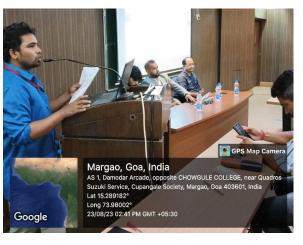

#### **Photos**

Benefit/Key outcome of the event in terms of learning/skills/knowledge

The resource personcleared the doubts the students had regarding the pre-requisites required for Master's Programme in Canada. Practical solutions like taking up a diploma Programme in college instead of masters at University, which had better job prospects were introduced to the students.