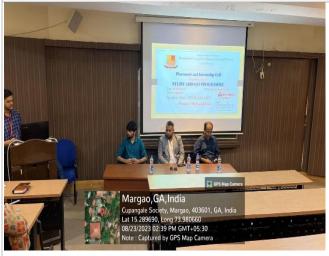

#### REPORT ON CAMPUS ACTIVITY

(Seminar / Webinar / Expert talk / Workshop / Visit to Incubators on the themes pertaining to Innovation/Entrepreneurship/Intellectual property)

| Title of the event                                    | Guest Talk on "STUDY ABROAD PROGRAMME"                                                                                                                                                                                                                                                                                                                                                                                                                                                                                                                                                                                                                                                                                                                                                                                                                                                                    |  |
|-------------------------------------------------------|-----------------------------------------------------------------------------------------------------------------------------------------------------------------------------------------------------------------------------------------------------------------------------------------------------------------------------------------------------------------------------------------------------------------------------------------------------------------------------------------------------------------------------------------------------------------------------------------------------------------------------------------------------------------------------------------------------------------------------------------------------------------------------------------------------------------------------------------------------------------------------------------------------------|--|
| Date and time                                         | 23.08.2023; 2.30 pm                                                                                                                                                                                                                                                                                                                                                                                                                                                                                                                                                                                                                                                                                                                                                                                                                                                                                       |  |
| Mode                                                  | Offline in Lower Auditorium                                                                                                                                                                                                                                                                                                                                                                                                                                                                                                                                                                                                                                                                                                                                                                                                                                                                               |  |
| Organising Department/<br>School/Directorate/ Section | Placement and Internship Cell in association with My Canada<br>Visas and Testler                                                                                                                                                                                                                                                                                                                                                                                                                                                                                                                                                                                                                                                                                                                                                                                                                          |  |
| Resource Person/s                                     | Shri. Syed Askari,                                                                                                                                                                                                                                                                                                                                                                                                                                                                                                                                                                                                                                                                                                                                                                                                                                                                                        |  |
| Participants in house                                 | Faculty:6, Students: 51                                                                                                                                                                                                                                                                                                                                                                                                                                                                                                                                                                                                                                                                                                                                                                                                                                                                                   |  |
| Faculty attended                                      | Dr. Sachin Kakodkar; Dr. Adrian Ferro; Dr. Lactina Gonsalves;<br>Sachit B. Kuttikar; Dr. Shaiesh S. Morajkar & Swati Ghadi                                                                                                                                                                                                                                                                                                                                                                                                                                                                                                                                                                                                                                                                                                                                                                                |  |
| Students attended                                     | List of Students attached separately as attendance sheet                                                                                                                                                                                                                                                                                                                                                                                                                                                                                                                                                                                                                                                                                                                                                                                                                                                  |  |
| <b>Total Participants</b>                             | 51 students                                                                                                                                                                                                                                                                                                                                                                                                                                                                                                                                                                                                                                                                                                                                                                                                                                                                                               |  |
| The objectives and description of the activity        | The talk was organized for the students to provide information on how to pursue higher education in abroad and get them acquainted with the firms like My Canada Visas and Testler who facilitate movement of students to other countries for education purposes, taking care of all the formalities needed, to providing accommodations options and job options during and after completing their education.  The Event was co-ordinated by Dr. Adrian Ferro who welcomed the guest. Mr Sachit Kuttikar introduced the Placement and Internship Cell and the resource person Mr. Syed Askari, President, My Canada Visas. Mr. Syed guided the students on various career opportunities in Canada for various streams available to students after graduation and the mechanism to approach them. Dr. Shaiesh S. Morajkar conducted the Q&A session. Dr. LactinaR. Gonsalves presented the Vote of Thanks. |  |
| Benefit/Key outcome of the                            | The resource person cleared the doubts the students had regarding the                                                                                                                                                                                                                                                                                                                                                                                                                                                                                                                                                                                                                                                                                                                                                                                                                                     |  |
| event in terms of                                     |                                                                                                                                                                                                                                                                                                                                                                                                                                                                                                                                                                                                                                                                                                                                                                                                                                                                                                           |  |