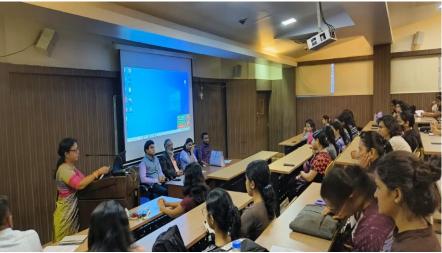

#### REPORT ON CAMPUS ACTIVITY

(Seminar / Webinar / Expert talk / Workshop / Visit to Incubators on the themes pertaining to Innovation/Entrepreneurship/Intellectual property)

| Title of the event                                                           | Guest Talk on "CAREER OPPORTUNITIES IN INDIAN NAVY"                                                                                                                                                                                                                                                                                                                                                                                                                                                                                                                                                                                                                |  |
|------------------------------------------------------------------------------|--------------------------------------------------------------------------------------------------------------------------------------------------------------------------------------------------------------------------------------------------------------------------------------------------------------------------------------------------------------------------------------------------------------------------------------------------------------------------------------------------------------------------------------------------------------------------------------------------------------------------------------------------------------------|--|
| Date and time                                                                | 15.09.2023; 2.30 pm                                                                                                                                                                                                                                                                                                                                                                                                                                                                                                                                                                                                                                                |  |
| Mode                                                                         | Offline in Lower Auditorium                                                                                                                                                                                                                                                                                                                                                                                                                                                                                                                                                                                                                                        |  |
| Organising Department/<br>School/Directorate/ Section                        | Placement and Internship Cell in association with Indian Navy                                                                                                                                                                                                                                                                                                                                                                                                                                                                                                                                                                                                      |  |
| Resource Person/s                                                            | Shri. Vikas Deswal, Lieutenant Commander                                                                                                                                                                                                                                                                                                                                                                                                                                                                                                                                                                                                                           |  |
| Participants in house                                                        | Faculty:4, Students: 60                                                                                                                                                                                                                                                                                                                                                                                                                                                                                                                                                                                                                                            |  |
| Faculty attended                                                             | Dr. Sachin Kakodkar; Dr. Adrian Ferro; Sachit B. Kuttikar; Dr. Shaiesh S. Morajkar                                                                                                                                                                                                                                                                                                                                                                                                                                                                                                                                                                                 |  |
| Students attended                                                            | List of Students attached separately as attendance sheet                                                                                                                                                                                                                                                                                                                                                                                                                                                                                                                                                                                                           |  |
| Total Participants                                                           | 60 students                                                                                                                                                                                                                                                                                                                                                                                                                                                                                                                                                                                                                                                        |  |
| The objectives and description of the activity                               | The talk was organized for the students to provide information on the activities of Indian Navy and career opportunities in Indian Navy.  The Event was co-ordinated by Dr. Sachin B. Kakodkar who welcomed the gathering. Dr Adrian Ferro introducedthe Placement and Internship Cell and the resource person Shri. Vikas Deswal, Lieutenant Commander, Indian Navy. Shri. Vikas Deswalshowcased the activities of Indian Navy and guided the students on various career opportunities available to students after graduation and the mechanism to approach them. Mr. Sachit B. Kuttikarconducted the Q&A session. Dr. Adrian Ferro presented the vote of thanks. |  |
| Benefit/Key outcome of the<br>event in terms of<br>learning/skills/knowledge | The resource person cleared the doubts the students had regarding the prerequisites required for enrolling in Indian Navy.                                                                                                                                                                                                                                                                                                                                                                                                                                                                                                                                         |  |