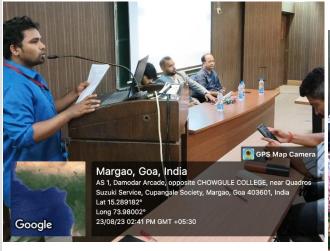

#### REPORT ON CAMPUS ACTIVITY

(Seminar / Webinar / Expert talk / Workshop / Visit to Incubators on the themes pertaining to Innovation/Entrepreneurship/Intellectual property)

| Title of the event                                                           | Guest Talk on "CAREER OPPORTUNITIES IN INDIAN NAVY"                                                                                                                                                                                                                                                                                                                                                                                                                                                                                                                                                                                                                |  |
|------------------------------------------------------------------------------|--------------------------------------------------------------------------------------------------------------------------------------------------------------------------------------------------------------------------------------------------------------------------------------------------------------------------------------------------------------------------------------------------------------------------------------------------------------------------------------------------------------------------------------------------------------------------------------------------------------------------------------------------------------------|--|
| Date and time                                                                | 15.09.2023; 2.30 pm                                                                                                                                                                                                                                                                                                                                                                                                                                                                                                                                                                                                                                                |  |
| Mode                                                                         | Offline in Lower Auditorium                                                                                                                                                                                                                                                                                                                                                                                                                                                                                                                                                                                                                                        |  |
| Organising Department/<br>School/Directorate/ Section                        | Placement and Internship Cell in association with Indian Navy                                                                                                                                                                                                                                                                                                                                                                                                                                                                                                                                                                                                      |  |
| Resource Person/s                                                            | Shri. Vikas Deswal, Lieutenant Commander                                                                                                                                                                                                                                                                                                                                                                                                                                                                                                                                                                                                                           |  |
| Participants in house                                                        | Faculty:4, Students: 60                                                                                                                                                                                                                                                                                                                                                                                                                                                                                                                                                                                                                                            |  |
| Faculty attended                                                             | Dr. Sachin Kakodkar; Dr. Adrian Ferro; Sachit B. Kuttikar; Dr. Shaiesh S. Morajkar                                                                                                                                                                                                                                                                                                                                                                                                                                                                                                                                                                                 |  |
| Students attended                                                            | List of Students attached separately as attendance sheet                                                                                                                                                                                                                                                                                                                                                                                                                                                                                                                                                                                                           |  |
| Total Participants                                                           | 60 students                                                                                                                                                                                                                                                                                                                                                                                                                                                                                                                                                                                                                                                        |  |
| The objectives and description of the activity                               | The talk was organized for the students to provide information on the activities of Indian Navy and career opportunities in Indian Navy.  The Event was co-ordinated by Dr. Sachin B. Kakodkar who welcomed the gathering. Dr Adrian Ferro introducedthe Placement and Internship Cell and the resource person Shri. Vikas Deswal, Lieutenant Commander, Indian Navy. Shri. Vikas Deswalshowcased the activities of Indian Navy and guided the students on various career opportunities available to students after graduation and the mechanism to approach them. Mr. Sachit B. Kuttikarconducted the Q&A session. Dr. Adrian Ferro presented the vote of thanks. |  |
| Benefit/Key outcome of the<br>event in terms of<br>learning/skills/knowledge | The resource person cleared the doubts the students had regarding the prerequisites required for enrolling in Indian Navy.                                                                                                                                                                                                                                                                                                                                                                                                                                                                                                                                         |  |

### CAREER OPPORTUNITIES IN INDIAN NAVY

Date: 15/09/2023

Time: **3:00 pm** 

Speaker: Lt. Cdr. VIKAS DESWAL