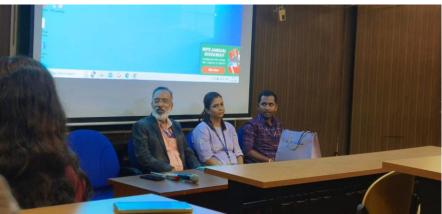

#### REPORT ON CAMPUS ACTIVITY

(Seminar / Webinar / Expert talk / Workshop / Visit to Incubators on the themes pertaining to Innovation/Entrepreneurship/Intellectual property)

| Title of the event                                                           | Guest Talk on "CAREER OPPORTUNITIES IN INDIAN NAVY"                                                                                                                                                                                                                                                                                                                                                                                                                                                                                                                                                                                                                |  |
|------------------------------------------------------------------------------|--------------------------------------------------------------------------------------------------------------------------------------------------------------------------------------------------------------------------------------------------------------------------------------------------------------------------------------------------------------------------------------------------------------------------------------------------------------------------------------------------------------------------------------------------------------------------------------------------------------------------------------------------------------------|--|
| Date and time                                                                | 15.09.2023; 2.30 pm                                                                                                                                                                                                                                                                                                                                                                                                                                                                                                                                                                                                                                                |  |
| Mode                                                                         | Offline in Lower Auditorium                                                                                                                                                                                                                                                                                                                                                                                                                                                                                                                                                                                                                                        |  |
| Organising Department/<br>School/Directorate/ Section                        | Placement and Internship Cell in association with Indian Navy                                                                                                                                                                                                                                                                                                                                                                                                                                                                                                                                                                                                      |  |
| Resource Person/s                                                            | Shri. Vikas Deswal, Lieutenant Commander                                                                                                                                                                                                                                                                                                                                                                                                                                                                                                                                                                                                                           |  |
| Participants in house                                                        | Faculty:4, Students: 60                                                                                                                                                                                                                                                                                                                                                                                                                                                                                                                                                                                                                                            |  |
| Faculty attended                                                             | Dr. Sachin Kakodkar; Dr. Adrian Ferro; Sachit B. Kuttikar; Dr. Shaiesh S. Morajkar                                                                                                                                                                                                                                                                                                                                                                                                                                                                                                                                                                                 |  |
| Students attended                                                            | List of Students attached separately as attendance sheet                                                                                                                                                                                                                                                                                                                                                                                                                                                                                                                                                                                                           |  |
| Total Participants                                                           | 60 students                                                                                                                                                                                                                                                                                                                                                                                                                                                                                                                                                                                                                                                        |  |
| The objectives and description of the activity                               | The talk was organized for the students to provide information on the activities of Indian Navy and career opportunities in Indian Navy.  The Event was co-ordinated by Dr. Sachin B. Kakodkar who welcomed the gathering. Dr Adrian Ferro introducedthe Placement and Internship Cell and the resource person Shri. Vikas Deswal, Lieutenant Commander, Indian Navy. Shri. Vikas Deswalshowcased the activities of Indian Navy and guided the students on various career opportunities available to students after graduation and the mechanism to approach them. Mr. Sachit B. Kuttikarconducted the Q&A session. Dr. Adrian Ferro presented the vote of thanks. |  |
| Benefit/Key outcome of the<br>event in terms of<br>learning/skills/knowledge | The resource person cleared the doubts the students had regarding the prerequisites required for enrolling in Indian Navy.                                                                                                                                                                                                                                                                                                                                                                                                                                                                                                                                         |  |