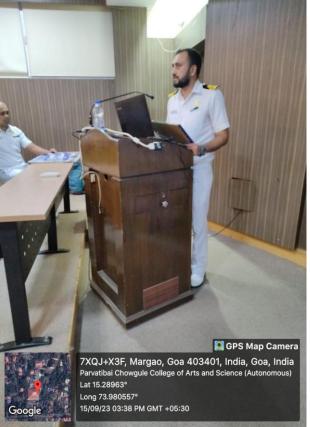

#### REPORT ON CAMPUS ACTIVITY

(Seminar / Webinar / Expert talk / Workshop / Visit to Incubators on the themes pertaining to Innovation/Entrepreneurship/Intellectual property)

| Title of the event                                                           | Guest Talk on "CAREER OPPORTUNITIES IN INDIAN NAVY"                                                                                                                                                                                                                                                                                                                                                                                                                                                                                                                                                                                                                |  |
|------------------------------------------------------------------------------|--------------------------------------------------------------------------------------------------------------------------------------------------------------------------------------------------------------------------------------------------------------------------------------------------------------------------------------------------------------------------------------------------------------------------------------------------------------------------------------------------------------------------------------------------------------------------------------------------------------------------------------------------------------------|--|
| Date and time                                                                | 15.09.2023; 2.30 pm                                                                                                                                                                                                                                                                                                                                                                                                                                                                                                                                                                                                                                                |  |
| Mode                                                                         | Offline in Lower Auditorium                                                                                                                                                                                                                                                                                                                                                                                                                                                                                                                                                                                                                                        |  |
| Organising Department/<br>School/Directorate/ Section                        | Placement and Internship Cell in association with Indian Navy                                                                                                                                                                                                                                                                                                                                                                                                                                                                                                                                                                                                      |  |
| Resource Person/s                                                            | Shri. Vikas Deswal, Lieutenant Commander                                                                                                                                                                                                                                                                                                                                                                                                                                                                                                                                                                                                                           |  |
| Participants in house                                                        | Faculty:4, Students: 60                                                                                                                                                                                                                                                                                                                                                                                                                                                                                                                                                                                                                                            |  |
| Faculty attended                                                             | Dr. Sachin Kakodkar; Dr. Adrian Ferro; Sachit B. Kuttikar; Dr. Shaiesh S. Morajkar                                                                                                                                                                                                                                                                                                                                                                                                                                                                                                                                                                                 |  |
| Students attended                                                            | List of Students attached separately as attendance sheet                                                                                                                                                                                                                                                                                                                                                                                                                                                                                                                                                                                                           |  |
| Total Participants                                                           | 60 students                                                                                                                                                                                                                                                                                                                                                                                                                                                                                                                                                                                                                                                        |  |
| The objectives and description of the activity                               | The talk was organized for the students to provide information on the activities of Indian Navy and career opportunities in Indian Navy.  The Event was co-ordinated by Dr. Sachin B. Kakodkar who welcomed the gathering. Dr Adrian Ferro introducedthe Placement and Internship Cell and the resource person Shri. Vikas Deswal, Lieutenant Commander, Indian Navy. Shri. Vikas Deswalshowcased the activities of Indian Navy and guided the students on various career opportunities available to students after graduation and the mechanism to approach them. Mr. Sachit B. Kuttikarconducted the Q&A session. Dr. Adrian Ferro presented the vote of thanks. |  |
| Benefit/Key outcome of the<br>event in terms of<br>learning/skills/knowledge | The resource person cleared the doubts the students had regarding the prerequisites required for enrolling in Indian Navy.                                                                                                                                                                                                                                                                                                                                                                                                                                                                                                                                         |  |

### CAREER OPPORTUNITIES IN INDIAN NAVY

Date: 15/09/2023

Time: **3:00 pm** 

Speaker: Lt. Cdr. VIKAS DESWAL