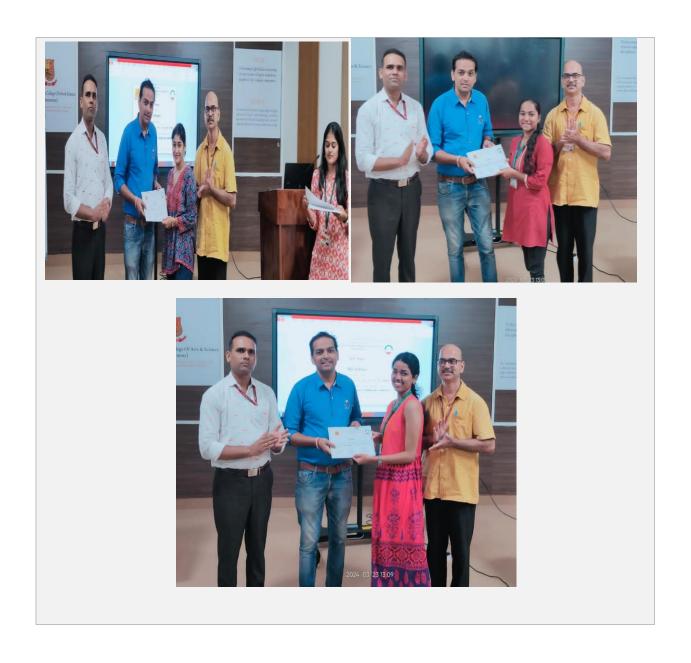

### **REPORT -ON CAMPUS ACTIVITY**

| Title of the event*                                                           | Creative Writing Workshop: Write Like A Storyteller                                                                                                                                                                                                                                                                                                                                                                                                                                                                                                                                                                                                                                                                                                                                                                                                                                                                                                                                                                                                                                                                                                                                        |
|-------------------------------------------------------------------------------|--------------------------------------------------------------------------------------------------------------------------------------------------------------------------------------------------------------------------------------------------------------------------------------------------------------------------------------------------------------------------------------------------------------------------------------------------------------------------------------------------------------------------------------------------------------------------------------------------------------------------------------------------------------------------------------------------------------------------------------------------------------------------------------------------------------------------------------------------------------------------------------------------------------------------------------------------------------------------------------------------------------------------------------------------------------------------------------------------------------------------------------------------------------------------------------------|
| Date and time*                                                                | 21 <sup>st</sup> July 2023 At 11.00 am                                                                                                                                                                                                                                                                                                                                                                                                                                                                                                                                                                                                                                                                                                                                                                                                                                                                                                                                                                                                                                                                                                                                                     |
| Mode & Venue*                                                                 | Offline/Online/Hybrid ( $$ )                                                                                                                                                                                                                                                                                                                                                                                                                                                                                                                                                                                                                                                                                                                                                                                                                                                                                                                                                                                                                                                                                                                                                               |
| Organising Department/<br>School/Directorate/ Section*                        | Department of MA English                                                                                                                                                                                                                                                                                                                                                                                                                                                                                                                                                                                                                                                                                                                                                                                                                                                                                                                                                                                                                                                                                                                                                                   |
| Resource Person/s                                                             | Ms. Jessica Faleiro                                                                                                                                                                                                                                                                                                                                                                                                                                                                                                                                                                                                                                                                                                                                                                                                                                                                                                                                                                                                                                                                                                                                                                        |
| Participants in house*                                                        | Students: 32                                                                                                                                                                                                                                                                                                                                                                                                                                                                                                                                                                                                                                                                                                                                                                                                                                                                                                                                                                                                                                                                                                                                                                               |
| Students attended                                                             | 35                                                                                                                                                                                                                                                                                                                                                                                                                                                                                                                                                                                                                                                                                                                                                                                                                                                                                                                                                                                                                                                                                                                                                                                         |
| Total Participants*                                                           | 35                                                                                                                                                                                                                                                                                                                                                                                                                                                                                                                                                                                                                                                                                                                                                                                                                                                                                                                                                                                                                                                                                                                                                                                         |
| The objectives and description of the activity*                               | This workshop delved into the various aspects of creative writing, shedding light on both, the author's personal journey and the intricate craft of storytelling.                                                                                                                                                                                                                                                                                                                                                                                                                                                                                                                                                                                                                                                                                                                                                                                                                                                                                                                                                                                                                          |
| Benefit/Key outcome of the<br>event in terms of<br>learning/skills/knowledge* | The workshop commenced with an informative introduction to Ms. Jessica Faleiro, providing her credentials along with the context to her notable works. Ms. Faleiro adeptly divided the workshop into two distinct segments.  To begin, she offered attendees a glimpse into her life as a contemporary fiction writer in Goa. This personal touch allowed students to gain a realistic understanding of the challenges and opportunities that come with pursuing a career in writing in Goa. The interactive session facilitated a nuanced discussion about the feasibility of solely relying on writing for sustenance. One of the highlights of the workshop was Ms.Faleiro's candid discussion about the intricacies of the publishing process. Her insider's perspective provided valuable insights into the journey from manuscript to bookshelf. She touched upon interesting topies like securing literary agents, navigating copyright concerns, and deciphering complex publishing contracts. Participants were surprised to learn that authors often have limited control over their book covers and that publishers might alter titles to target specific audience effectively. |
|                                                                               | The second phase of the workshop delved into the art of crafting compelling narratives. Using an example, Ms.Faleiroskillfully dissected the components that contribute to enhancing storytelling. Attendees gained valuable insights into refining their writing by addressing issues like inconsistent points of view, maintaining narrative coherence, and effectively engaging the reader's senses. The session concluded with a stimulating question and answer segment, where participants posed interesting queries to the speaker. The workshop came to its end with heartfelt gratitude expressed by the organizers towards ma'am Faleiro's as they presented her with a token of appreciation.                                                                                                                                                                                                                                                                                                                                                                                                                                                                                   |
| Feedback                                                                      | On the whole, it was a very fruitful experience for the attendees                                                                                                                                                                                                                                                                                                                                                                                                                                                                                                                                                                                                                                                                                                                                                                                                                                                                                                                                                                                                                                                                                                                          |
|                                                                               | Photos                                                                                                                                                                                                                                                                                                                                                                                                                                                                                                                                                                                                                                                                                                                                                                                                                                                                                                                                                                                                                                                                                                                                                                                     |