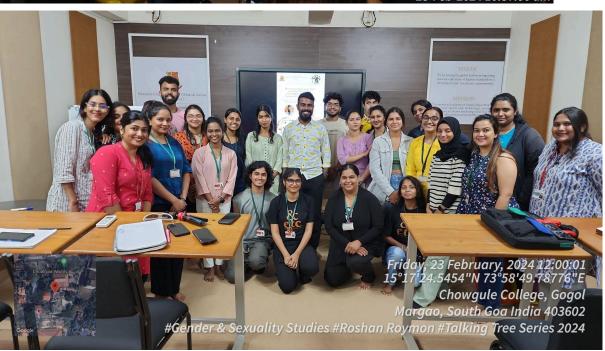

### **NSS ACTIVITY REPORT**

Parvatibai Chowgule College of Arts and Science, Autonomous

• **Title of the Activity**: Yoga Day 2023

• **Date**: June 20-21, 2023