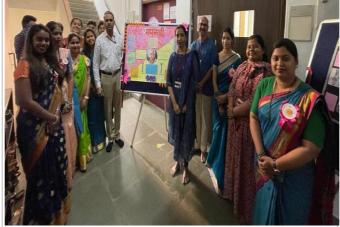

माचे प्रदर्शन करण्यात आले होते. तद्गंतर विद्यार्थ्यांसाठी मेंहदी स्पर्धा, पर्णरंग स्पर्धा, एकल गीत-गायन, नृत्य स्पर्धांचे आयोजन करण्यात आले होते. ह्या स्पर्धा महाविद्यालयातील सर्व विद्यार्थ्यांसाठी खुल्या होत्या. या स्पर्धांमध्ये विद्यार्थ्यांनी उत्सूर्तपणे सहभाग घेत कार्यक्रमाची रंगत वाढवली. कार्यक्रमाची सांगता बक्षीस वितरणाने करण्यात आली. कार्यक्रमाचे सूत्रसंचालन कु. शर्वरी वझे हिने केले.

Attach copy of the Flyer event (if any)



| URL of the event (if any)              | - |
|----------------------------------------|---|
| Social Media posts and links: (if any) |   |
| Instagram link                         | - |
| Facebook link                          | - |
| Youtube link                           | - |
|                                        |   |

Photos (minimum 5, geo-tagged)









### **Feedback**

Benefit/Key outcome of the event in terms of learning/skills/knowledge

- विद्यार्थ्यामध्ये मराठी भाषेप्रती गोडी निर्माण झाली.
- विद्यार्थ्यांमधील विविध सुप्त कलागुणांना वाव मिळाला.

Jopeson

Signature of the Head of the Department/ In-charge



Accredited by NAAC with Grade 'A+'
Best Affiliated College-Goa University Silver Jubilee Year Award

## **REPORT - ON CAMPUS ACTIVITY**

(Seminar / Webinar / Expert talk / Workshop / Visit to Incubators on the themes pertaining to Innovation/Entrepreneurship/Intellectual property)

| Title of the event*                                    | WORKSHOP ON 'HINDI KE VIKAS MEIN IT EVAM<br>AI TOOLS KI BHUMIKA'                                                            |
|--------------------------------------------------------|--