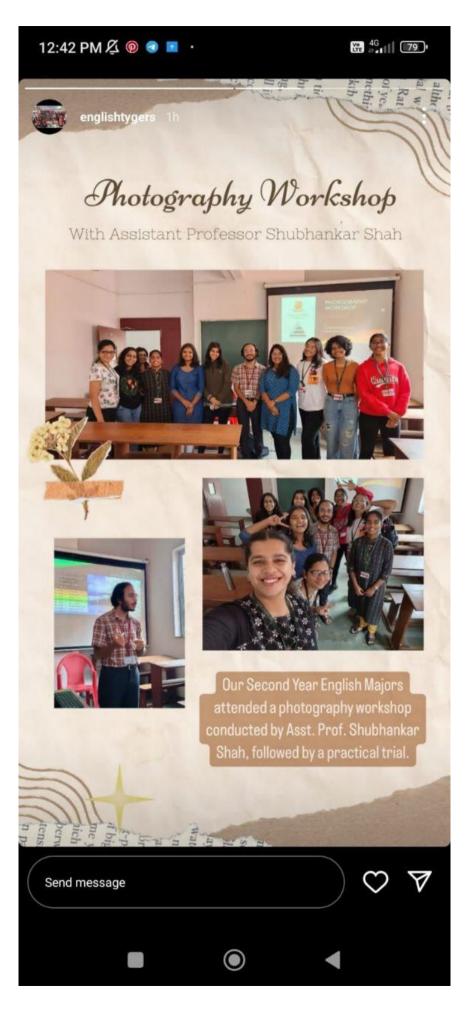

### **REPORT -ON CAMPUS ACTIVITY**

| Title of the event*                                                           | Creative Writing Workshop: Write Like A Storyteller                                                                                                                                                                                                                                                                                                                                                                                                                                                                                                                                                                                                                                                                                                                                                                                                                                                                                                                                                                                                                                                                                                                                        |
|-------------------------------------------------------------------------------|--------------------------------------------------------------------------------------------------------------------------------------------------------------------------------------------------------------------------------------------------------------------------------------------------------------------------------------------------------------------------------------------------------------------------------------------------------------------------------------------------------------------------------------------------------------------------------------------------------------------------------------------------------------------------------------------------------------------------------------------------------------------------------------------------------------------------------------------------------------------------------------------------------------------------------------------------------------------------------------------------------------------------------------------------------------------------------------------------------------------------------------------------------------------------------------------|
| Date and time*                                                                | 21 <sup>st</sup> July 2023 At 11.00 am                                                                                                                                                                                                                                                                                                                                                                                                                                                                                                                                                                                                                                                                                                                                                                                                                                                                                                                                                                                                                                                                                                                                                     |
| Mode & Venue*                                                                 | Offline/Online/Hybrid ( $$ )                                                                                                                                                                                                                                                                                                                                                                                                                                                                                                                                                                                                                                                                                                                                                                                                                                                                                                                                                                                                                                                                                                                                                               |
| Organising Department/<br>School/Directorate/ Section*                        | Department of MA English                                                                                                                                                                                                                                                                                                                                                                                                                                                                                                                                                                                                                                                                                                                                                                                                                                                                                                                                                                                                                                                                                                                                                                   |
| Resource Person/s                                                             | Ms. Jessica Faleiro                                                                                                                                                                                                                                                                                                                                                                                                                                                                                                                                                                                                                                                                                                                                                                                                                                                                                                                                                                                                                                                                                                                                                                        |
| Participants in house*                                                        | Students: 32                                                                                                                                                                                                                                                                                                                                                                                                                                                                                                                                                                                                                                                                                                                                                                                                                                                                                                                                                                                                                                                                                                                                                                               |
| Students attended                                                             | 35                                                                                                                                                                                                                                                                                                                                                                                                                                                                                                                                                                                                                                                                                                                                                                                                                                                                                                                                                                                                                                                                                                                                                                                         |
| Total Participants*                                                           | 35                                                                                                                                                                                                                                                                                                                                                                                                                                                                                                                                                                                                                                                                                                                                                                                                                                                                                                                                                                                                                                                                                                                                                                                         |
| The objectives and description of the activity*                               | This workshop delved into the various aspects of creative writing, shedding light on both, the author's personal journey and the intricate craft of storytelling.                                                                                                                                                                                                                                                                                                                                                                                                                                                                                                                                                                                                                                                                                                                                                                                                                                                                                                                                                                                                                          |
| Benefit/Key outcome of the<br>event in terms of<br>learning/skills/knowledge* | The workshop commenced with an informative introduction to Ms. Jessica Faleiro, providing her credentials along with the context to her notable works. Ms. Faleiro adeptly divided the workshop into two distinct segments.  To begin, she offered attendees a glimpse into her life as a contemporary fiction writer in Goa. This personal touch allowed students to gain a realistic understanding of the challenges and opportunities that come with pursuing a career in writing in Goa. The interactive session facilitated a nuanced discussion about the feasibility of solely relying on writing for sustenance. One of the highlights of the workshop was Ms.Faleiro's candid discussion about the intricacies of the publishing process. Her insider's perspective provided valuable insights into the journey from manuscript to bookshelf. She touched upon interesting topies like securing literary agents, navigating copyright concerns, and deciphering complex publishing contracts. Participants were surprised to learn that authors often have limited control over their book covers and that publishers might alter titles to target specific audience effectively. |
|                                                                               | The second phase of the workshop delved into the art of crafting compelling narratives. Using an example, Ms.Faleiroskillfully dissected the components that contribute to enhancing storytelling. Attendees gained valuable insights into refining their writing by addressing issues like inconsistent points of view, maintaining narrative coherence, and effectively engaging the reader's senses. The session concluded with a stimulating question and answer segment, where participants posed interesting queries to the speaker. The workshop came to its end with heartfelt gratitude expressed by the organizers towards ma'am Faleiro's as they presented her with a token of appreciation.                                                                                                                                                                                                                                                                                                                                                                                                                                                                                   |
| Feedback                                                                      | On the whole, it was a very fruitful experience for the attendees                                                                                                                                                                                                                                                                                                                                                                                                                                                                                                                                                                                                                                                                                                                                                                                                                                                                                                                                                                                                                                                                                                                          |
|                                                                               | Photos                                                                                                                                                                                                                                                                                                                                                                                                                                                                                                                                                                                                                                                                                                                                                                                                                                                                                                                                                                                                                                                                                                                                                                                     |