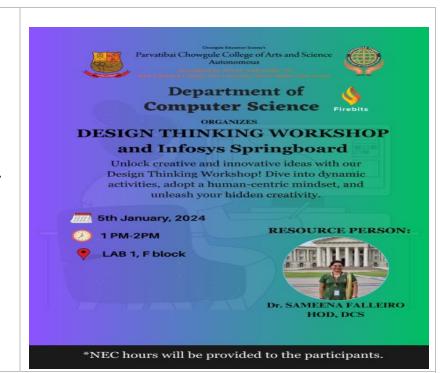

### REPORT ON CAMPUS ACTIVITY

(Seminar / Webinar / Expert talk / Workshop / Visit to Incubators on the themes

| pertaining to Innovation/Entrepreneurship/Intellectual property) |                                                                                                                                                                                                                                                                                                                                 |  |  |
|------------------------------------------------------------------|---------------------------------------------------------------------------------------------------------------------------------------------------------------------------------------------------------------------------------------------------------------------------------------------------------------------------------|--|--|
| Title of the event                                               | Git and GitHub                                                                                                                                                                                                                                                                                                                  |  |  |
| Date and time                                                    | 08/09/2023 2:30pm onwards                                                                                                                                                                                                                                                                                                       |  |  |
| Mode                                                             | Offline                                                                                                                                                                                                                                                                                                                         |  |  |
| Organising Department/<br>School/ Directorate/ Section           | Department of Computer Science                                                                                                                                                                                                                                                                                                  |  |  |
| Resource Person/s                                                | Mr. Amey Gaonkar                                                                                                                                                                                                                                                                                                                |  |  |
| Participants in house                                            | Faculty: 2, Students: 12                                                                                                                                                                                                                                                                                                        |  |  |
| Faculty attended                                                 | 2                                                                                                                                                                                                                                                                                                                               |  |  |
| Students attended                                                | 12                                                                                                                                                                                                                                                                                                                              |  |  |
| Total Participants                                               | 14                                                                                                                                                                                                                                                                                                                              |  |  |
| The objectives and description of the activity                   | Throughout the workshop, attendees learnt Oit basics, conaborat                                                                                                                                                                                                                                                                 |  |  |
| Attach copy of the Flyer event (if any)                          | Parvatibai Chowgule College of Arts and Science Autonomous  Accredited by NAC with Grade 'A+' Best Affiliated College-Goa University Silver Jubilee Year Award  The Department Of Computer Science Organises  GIT AND GITHUB  Firebits  Friday 08 September  Venue:Lab 1 Time: 2:30pm-3:30pm "students are advised to get their |  |  |