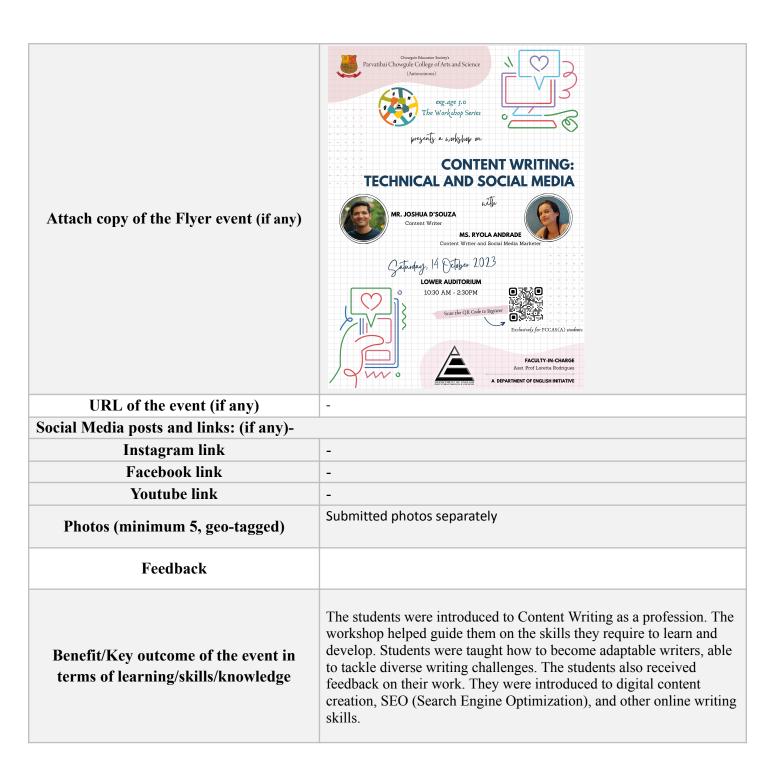

tion of the activity    | The Department of English is organizing a workshop on Saturday, the 14th of October 2023 as part of the <i>eng.age Workshop Series</i> . It will be a 4 hour workshop on Content Writing: Technical and Social Media.  This workshop aims at introducing students to these writing careers and providing them with the knowledge and skills needed to enter the industry. It will also help students learn about different writing niches and help them improve their Research Skills as Content writing often involves research. This will teach students how to find, evaluate, and use sources effectively, which is valuable in academia and many professions. The resource persons are Mr. Joshua D'Souza and Ms. Ryola Andrade, both content writers and experts in their respective fields. |



Copy of attendance sheet of the participants to be enclosed.

Signature of the Head of the Department/ Incharge:



And and the second section of the second sec





| DEPARTMENT OF ENGLISH   | The Workshop Seizes      | Saturday                  | 1.14th Oct 5    |  |
|-------------------------|--------------------------|---------------------------|-----------------|--|
| " Content waiting: Tect | necal And Social N       | redla                     |                 |  |
| min & hourd ass         | ouncementous Mc Joshua C | ) souza - 3               | Lession I       |  |
| Lower Auditorium        |                          |                           |                 |  |
| NAME                    | ROLL NO.                 | TEAR                      | Protintutio     |  |
| Pratis