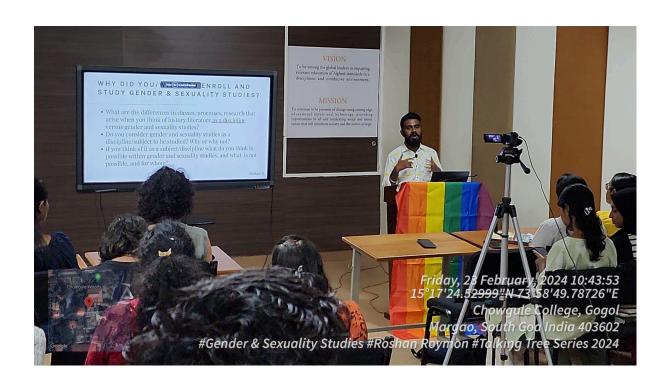

### **NSS ACTIVITY REPORT**

Parvatibai Chowgule College of Arts and Science, Autonomous

• **Title of the Activity**: Yoga Day 2023

• **Date**: June 20-21, 2023