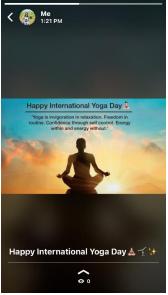

### **Report details**

As part of International Yoga Day, the NSS organized activities to observe the same. These included the uploading creative social media statuses, essays and even videos and reels. Students and volunteers were also encouraged to participate in the various activities organized by the government on its website such as the quiz and pledge taking. In total there were 24 participants.

### **Social Media status:**