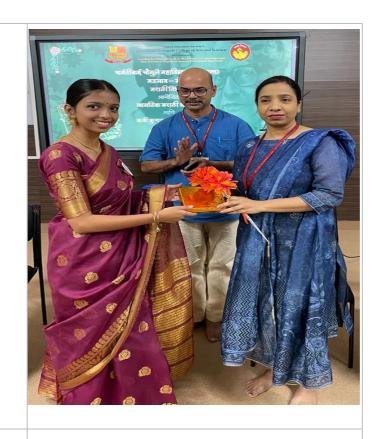

### **REPORT**

| Title of the event                                                           | Introduction to Mental Health Counselling- Need and Benefits                                                                                                                                                                                                                                                                                                                                                                                                                                                                                                    |  |  |  |
|------------------------------------------------------------------------------|-----------------------------------------------------------------------------------------------------------------------------------------------------------------------------------------------------------------------------------------------------------------------------------------------------------------------------------------------------------------------------------------------------------------------------------------------------------------------------------------------------------------------------------------------------------------|--|--|--|
| Date and time                                                                | 11 <sup>th</sup> August 2023, 2.30pm to 3.30 pm                                                                                                                                                                                                                                                                                                                                                                                                                                                                                                                 |  |  |  |
| Mode                                                                         | Offline                                                                                                                                                                                                                                                                                                                                                                                                                                                                                                                                                         |  |  |  |
| Organising Department/<br>School/Directorate/ Section                        | Counselling Centre                                                                                                                                                                                                                                                                                                                                                                                                                                                                                                                                              |  |  |  |
| Resource Person/s                                                            | Ms. Jofira Gonsalves (Counsellor)                                                                                                                                                                                                                                                                                                                                                                                                                                                                                                                               |  |  |  |
| Participants in house                                                        | Students: 26                                                                                                                                                                                                                                                                                                                                                                                                                                                                                                                                                    |  |  |  |
| <b>Total Participants</b>                                                    | 26                                                                                                                                                                                                                                                                                                                                                                                                                                                                                                                                                              |  |  |  |
| The objectives and description of the activity                               | The workshop was organized to spread awareness about what mental health counselling is, how one can benefit from counselling. One of the aims to conduct this session was to normalize dealing with mental health problems and that seeking help is crucial.                                                                                                                                                                                                                                                                                                    |  |  |  |
| Feedback                                                                     | The students were very interactive; they asked a lot of questions.                                                                                                                                                                                                                                                                                                                                                                                                                                                                                              |  |  |  |
| Benefit/Key outcome of<br>the event in terms of<br>learning/skills/knowledge | Students were equipped with the information on what is counselling, its process and importance. Many students sought appointments for counselling sessions after the event.                                                                                                                                                                                                                                                                                                                                                                                     |  |  |  |
| Attach copy of the Flyer event (if any)                                      | Chowgule Education Society's Parvatibai Chowgule College of Arts and Science (Autonomous) Accordited by NAAC with Grade A+ (CCPA) Score 3.27 on a 4 Pourt Scale) Best Affiliated College-Con University Silver Jubilee Year Award  The Counselling Centre organises a session on INTRODUCTION TO MENTAL HEALTH COUNSELLING: NEED AND BENEFITS Date: 11.08.23 Friday Time: 2:30pm - 3.30 pm Participants: Open to all students Venue: Lower Auditorium  Resource Person: Ms. Joffra Gonsalves College Counsellor For queries contact: counseling@chowgules.ac.in |  |  |  |

### **Photos**

Prepared by Ms. Jofira Gonsalves Counsellor Counselling Centre