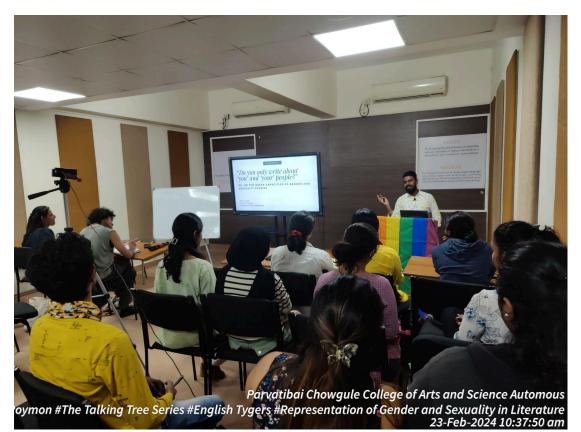

### **NSS ACTIVITY REPORT**

Parvatibai Chowgule College of Arts and Science, Autonomous

• **Title of the Activity**: Yoga Day 2023

• **Date**: June 20-21, 2023