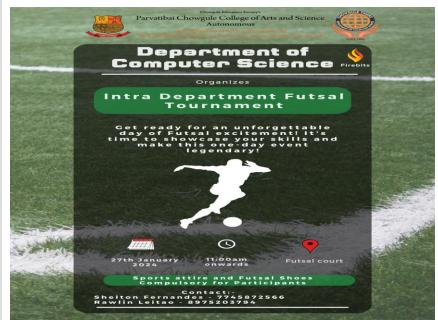

community and teamwork among the students. The event not only provided a platform for healthy competition but also served as a testament to the department's commitment to promoting holistic development.  As the tournament concluded, participants left with memories of a day filled with sportsmanship, camaraderie, and the joy of playing together. The success of the event reflects the department's dedication to creating a well-rounded educational experience for its students.                                                                                                                                                                                                                                                                                                                           |  |  |



Attach copy of the Flyer event (if any)



**Signature of the Head of the Department/ Incharge** 





Accredited by NAAC with Grade 'A+'
Best Affiliated College-Goa University Silver Jubilee Year Award

#### **REPORT - ON CAMPUS ACTIVITY**

| Title of the event*                                                         | Hands-on training session on:Designing study area