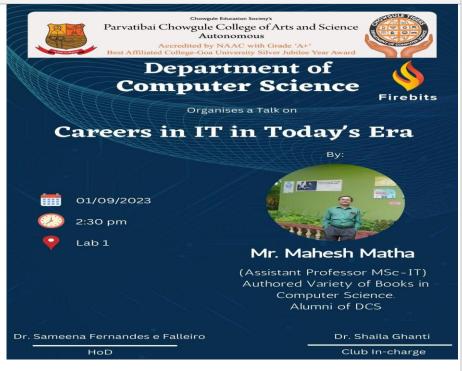

### REPORT ON CAMPUS ACTIVITY

(Seminar / Webinar / Expert talk / Workshop / Visit to Incubators on the themes

| pertaining to Innovation/Entrepreneurship/Intellectual property) |                                                                                                                                                                                                                                                                                                                                 |  |  |
|------------------------------------------------------------------|---------------------------------------------------------------------------------------------------------------------------------------------------------------------------------------------------------------------------------------------------------------------------------------------------------------------------------|--|--|
| Title of the event                                               | Git and GitHub                                                                                                                                                                                                                                                                                                                  |  |  |
| Date and time                                                    | 08/09/2023 2:30pm onwards                                                                                                                                                                                                                                                                                                       |  |  |
| Mode                                                             | Offline                                                                                                                                                                                                                                                                                                                         |  |  |
| Organising Department/<br>School/ Directorate/ Section           | Department of Computer Science                                                                                                                                                                                                                                                                                                  |  |  |
| Resource Person/s                                                | Mr. Amey Gaonkar                                                                                                                                                                                                                                                                                                                |  |  |
| Participants in house                                            | Faculty: 2, Students: 12                                                                                                                                                                                                                                                                                                        |  |  |
| Faculty attended                                                 | 2                                                                                                                                                                                                                                                                                                                               |  |  |
| Students attended                                                | 12                                                                                                                                                                                                                                                                                                                              |  |  |
| Total Participants                                               | 14                                                                                                                                                                                                                                                                                                                              |  |  |
| The objectives and description of the activity                   | Throughout the workshop, attendees learnt Oit basics, conaborat                                                                                                                                                                                                                                                                 |  |  |
| Attach copy of the Flyer event (if any)                          | Parvatibai Chowgule College of Arts and Science Autonomous  Accredited by NAC with Grade 'A+' Best Affiliated College-Goa University Silver Jubilee Year Award  The Department Of Computer Science Organises  GIT AND GITHUB  Firebits  Friday 08 September  Venue:Lab 1 Time: 2:30pm-3:30pm "students are advised to get their |  |  |