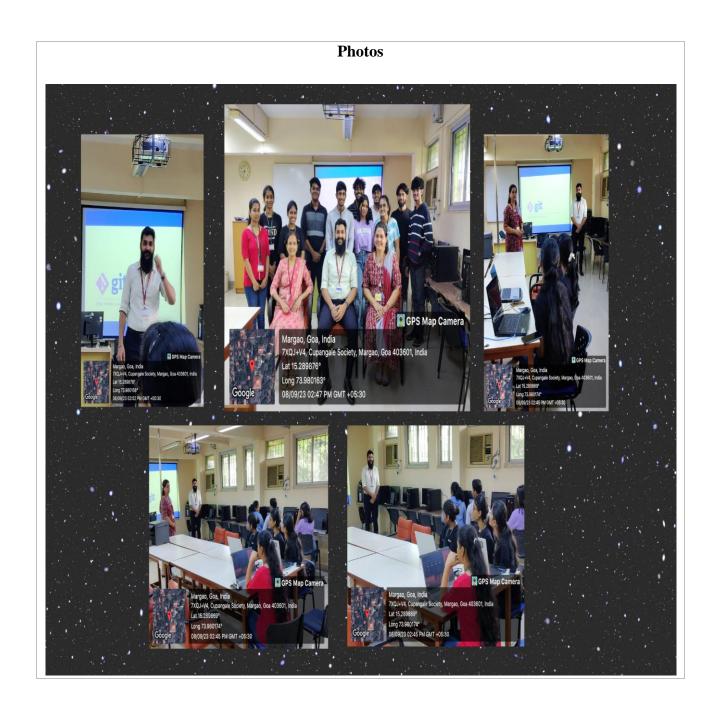

### REPORT ON CAMPUS ACTIVITY

(Seminar / Webinar / Expert talk / Workshop / Visit to Incubators on the themes

| pertaining to Innovation/Entrepreneurship/Intellectual property) |                                                                                                                                                                                                                                                                                                                                 |  |  |
|------------------------------------------------------------------|---------------------------------------------------------------------------------------------------------------------------------------------------------------------------------------------------------------------------------------------------------------------------------------------------------------------------------|--|--|
| Title of the event                                               | Git and GitHub                                                                                                                                                                                                                                                                                                                  |  |  |
| Date and time                                                    | 08/09/2023 2:30pm onwards                                                                                                                                                                                                                                                                                                       |  |  |
| Mode                                                             | Offline                                                                                                                                                                                                                                                                                                                         |  |  |
| Organising Department/<br>School/ Directorate/ Section           | Department of Computer Science                                                                                                                                                                                                                                                                                                  |  |  |
| Resource Person/s                                                | Mr. Amey Gaonkar                                                                                                                                                                                                                                                                                                                |  |  |
| Participants in house                                            | Faculty: 2, Students: 12                                                                                                                                                                                                                                                                                                        |  |  |
| Faculty attended                                                 | 2                                                                                                                                                                                                                                                                                                                               |  |  |
| Students attended                                                | 12                                                                                                                                                                                                                                                                                                                              |  |  |
| Total Participants                                               | 14                                                                                                                                                                                                                                                                                                                              |  |  |
| The objectives and description of the activity                   | Throughout the workshop, attendees learnt Oit basics, conaborat                                                                                                                                                                                                                                                                 |  |  |
| Attach copy of the Flyer event (if any)                          | Parvatibai Chowgule College of Arts and Science Autonomous  Accredited by NAC with Grade 'A+' Best Affiliated College-Goa University Silver Jubilee Year Award  The Department Of Computer Science Organises  GIT AND GITHUB  Firebits  Friday 08 September  Venue:Lab 1 Time: 2:30pm-3:30pm "students are advised to get their |  |  |