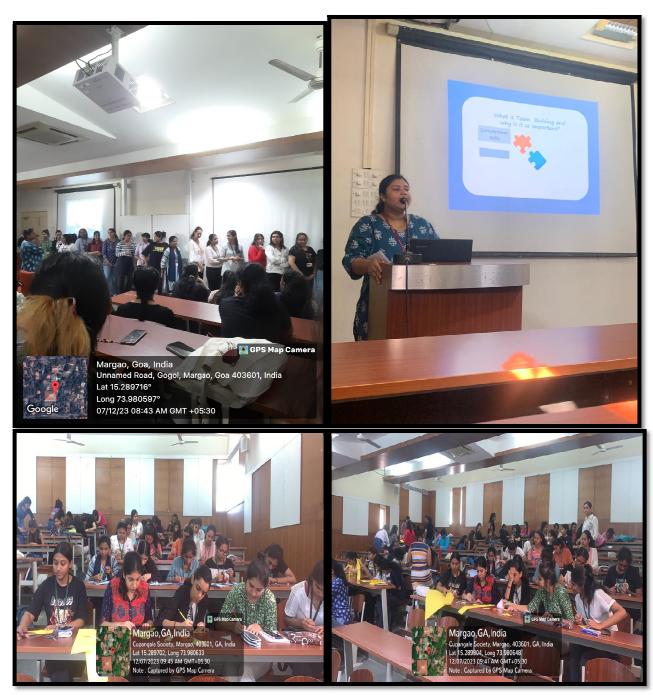

e presentation |  |  |
| Benefit/Key outcome of the event in terms of learning/skills/knowledge  The participants worked together as a group and completed given. This helped the students gain insights into function work. |                                                                                                                                                                                                                                                                                                                                                                                                                                                                                                                                                                    |  |  |

### **PHOTOGRAPHS**





Prepared by Jofira Gonsalves, Counsellor

### Chowgule Education Society's



## Parvatibai Chowgule College of Arts and Science

(Autonomous)

According by NAAC with Circle A-Best Affiliated College Goa University Silver Jubilee Year Award



## THE CAREER AND PERSONAL COUNSELLING CENTER

in association with

### THE PSYCHOLOGY DEPARTMENT

organizes a

### **WORKSHOP ON TEAM BUILDING**

Date: 7th December 2023

Time: 8.30 am to 10.30 am

Resource Person: Ms. Jofira Gonsalves, College Counsellor

|          | Namo              | Department    | Roll no | Signature   |
|----------|-------------------|---------------|---------|-------------|
| Sr.No.   | Name              | FYBA-Psychol- | 2301047 | Consider    |
| 1        | Althea Gonsalves  |               | 2301027 | abrablacta. |
|