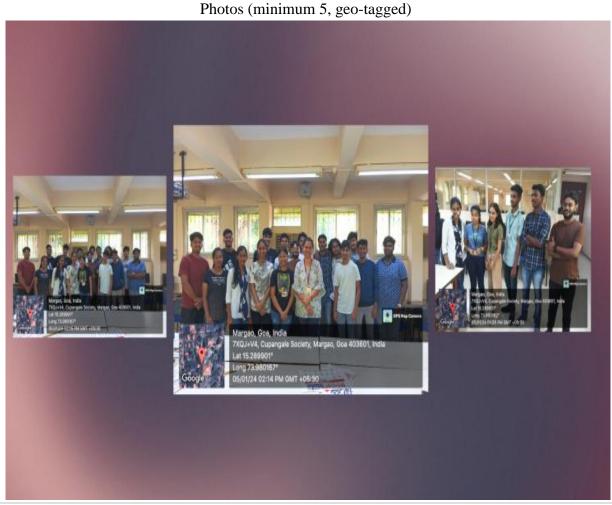

### REPORT ON CAMPUS ACTIVITY

(Seminar / Webinar / Expert talk / Workshop / Visit to Incubators on the themes

| pertaining to Innovation/Entrepreneurship/Intellectual property) |                                                                                                                                                                                                                                                                                                                                 |  |  |
|------------------------------------------------------------------|---------------------------------------------------------------------------------------------------------------------------------------------------------------------------------------------------------------------------------------------------------------------------------------------------------------------------------|--|--|
| Title of the event                                               | Git and GitHub                                                                                                                                                                                                                                                                                                                  |  |  |
| Date and time                                                    | 08/09/2023 2:30pm onwards                                                                                                                                                                                                                                                                                                       |  |  |
| Mode                                                             | Offline                                                                                                                                                                                                                                                                                                                         |  |  |
| Organising Department/<br>School/ Directorate/ Section           | Department of Computer Science                                                                                                                                                                                                                                                                                                  |  |  |
| Resource Person/s                                                | Mr. Amey Gaonkar                                                                                                                                                                                                                                                                                                                |  |  |
| Participants in house                                            | Faculty: 2, Students: 12                                                                                                                                                                                                                                                                                                        |  |  |
| Faculty attended                                                 | 2                                                                                                                                                                                                                                                                                                                               |  |  |
| Students attended                                                | 12                                                                                                                                                                                                                                                                                                                              |  |  |
| Total Participants                                               | 14                                                                                                                                                                                                                                                                                                                              |  |  |
| The objectives and description of the activity                   | Throughout the workshop, attendees learnt Oit basics, conaborat                                                                                                                                                                                                                                                                 |  |  |
| Attach copy of the Flyer event (if any)                          | Parvatibai Chowgule College of Arts and Science Autonomous  Accredited by NAC with Grade 'A+' Best Affiliated College-Goa University Silver Jubilee Year Award  The Department Of Computer Science Organises  GIT AND GITHUB  Firebits  Friday 08 September  Venue:Lab 1 Time: 2:30pm-3:30pm "students are advised to get their |  |  |