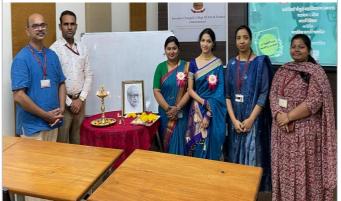

चे प्रदर्शन करण्यात आले होते. तद्गंतर विद्यार्थ्यांसाठी मेंहदी स्पर्धा, पर्णरंग स्पर्धा, एकल गीत-गायन, नृत्य स्पर्धांचे आयोजन करण्यात आले होते. ह्या स्पर्धा महाविद्यालयातील सर्व विद्यार्थ्यांसाठी खुल्या होत्या. या स्पर्धांमध्ये विद्यार्थ्यांनी उत्सूर्तपणे सहभाग घेत कार्यक्रमाची रंगत वाढवली. कार्यक्रमाची सांगता बक्षीस वितरणाने करण्यात आली. कार्यक्रमाचे सूत्रसंचालन कु. शर्वरी वझे हिने केले.

Attach copy of the Flyer event (if any)



| URL of the event (if any)              | - |
|----------------------------------------|---|
| Social Media posts and links: (if any) |   |
| Instagram link                         | - |
| Facebook link                          | - |
| Youtube link                           | - |
|                                        |   |

Photos (minimum 5, geo-tagged)









### **Feedback**

Benefit/Key outcome of the event in terms of learning/skills/knowledge

- विद्यार्थ्यामध्ये मराठी भाषेप्रती गोडी निर्माण झाली.
- विद्यार्थ्यांमधील विविध सुप्त कलागुणांना वाव मिळाला.

Jopeson

Signature of the Head of the Department/ In-charge



Accredited by NAAC with Grade 'A+'
Best Affiliated College-Goa University Silver Jubilee Year Award

## **REPORT - ON CAMPUS ACTIVITY**

(Seminar / Webinar / Expert talk / Workshop / Visit to Incubators on the themes pertaining to Innovation/Entrepreneurship/Intellectual property)

| Title of the event*                                    | WORKSHOP ON 'HINDI KE VIKAS MEIN IT EVAM<br>AI TOOLS KI BHUMIKA'                                                            |
|--------------------------------------------------------|----