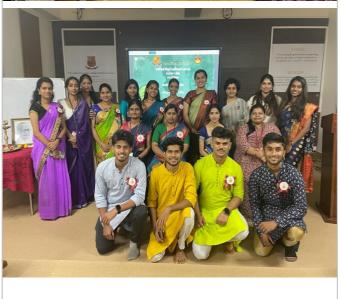

### **REPORT**

| Title of the event                                                           | Introduction to Mental Health Counselling- Need and Benefits                                                                                                                                                                                                                                                                                                                                                                                                                                                                                                    |  |  |  |
|------------------------------------------------------------------------------|-----------------------------------------------------------------------------------------------------------------------------------------------------------------------------------------------------------------------------------------------------------------------------------------------------------------------------------------------------------------------------------------------------------------------------------------------------------------------------------------------------------------------------------------------------------------|--|--|--|
| Date and time                                                                | 11 <sup>th</sup> August 2023, 2.30pm to 3.30 pm                                                                                                                                                                                                                                                                                                                                                                                                                                                                                                                 |  |  |  |
| Mode                                                                         | Offline                                                                                                                                                                                                                                                                                                                                                                                                                                                                                                                                                         |  |  |  |
| Organising Department/<br>School/Directorate/ Section                        | Counselling Centre                                                                                                                                                                                                                                                                                                                                                                                                                                                                                                                                              |  |  |  |
| Resource Person/s                                                            | Ms. Jofira Gonsalves (Counsellor)                                                                                                                                                                                                                                                                                                                                                                                                                                                                                                                               |  |  |  |
| Participants in house                                                        | Students: 26                                                                                                                                                                                                                                                                                                                                                                                                                                                                                                                                                    |  |  |  |
| <b>Total Participants</b>                                                    | 26                                                                                                                                                                                                                                                                                                                                                                                                                                                                                                                                                              |  |  |  |
| The objectives and description of the activity                               | The workshop was organized to spread awareness about what mental health counselling is, how one can benefit from counselling. One of the aims to conduct this session was to normalize dealing with mental health problems and that seeking help is crucial.                                                                                                                                                                                                                                                                                                    |  |  |  |
| Feedback                                                                     | The students were very interactive; they asked a lot of questions.                                                                                                                                                                                                                                                                                                                                                                                                                                                                                              |  |  |  |
| Benefit/Key outcome of<br>the event in terms of<br>learning/skills/knowledge | Students were equipped with the information on what is counselling, its process and importance. Many students sought appointments for counselling sessions after the event.                                                                                                                                                                                                                                                                                                                                                                                     |  |  |  |
| Attach copy of the Flyer event (if any)                                      | Chowgule Education Society's Parvatibai Chowgule College of Arts and Science (Autonomous) Accordited by NAAC with Grade A+ (CCPA) Score 3.27 on a 4 Pourt Scale) Best Affiliated College-Con University Silver Jubilee Year Award  The Counselling Centre organises a session on INTRODUCTION TO MENTAL HEALTH COUNSELLING: NEED AND BENEFITS Date: 11.08.23 Friday Time: 2:30pm - 3.30 pm Participants: Open to all students Venue: Lower Auditorium  Resource Person: Ms. Joffra Gonsalves College Counsellor For queries contact: counseling@chowgules.ac.in |  |  |  |

### **Photos**

Prepared by Ms. Jofira Gonsalves Counsellor Counselling Centre