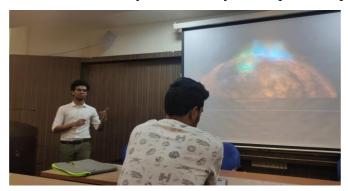

### TOPIC: ASTROPHYSICS AND INTRODUCTION TO QUANTUM COMPUTING

Date: 7<sup>th</sup> January 2023

Resource person/s: Mr. Sidharth Nath from Christ University and Mr. Nikhil Mesquita from IIT

Palakkad

### **Number of Participants: 21**

Organising Committee: Department of Physics in association with Sherlock Ohms Club

**Objectives:** The objective of this event was to introduce the participants to the various aspects of observational astronomy, the Xray binaries, spectral analysis and to introduce the concepts of Quantum computing.

### **Summary and proceedings:**

The Department of Physics, in association with the Sherlock Ohms Club organized subject talks on "Astrophysics and Introduction to Quantum Computing". The talk was on 7<sup>th</sup> January 2023 from 2:15 pm to 4:15 pm. The Alumni for the talk were Mr. Sidharth Nath from Christ University and Mr. Nikhil Mesquita from IIT Palakkad. The talk began by introducing the Alumni and by giving them the token of appreciation. Mr. Sidharth Nath introduced the participants to the various aspects of observational astronomy, the Xray binaries and their spectral analysis. It was a part of his research project that was carried out at Christ University with the help of the satellite Astrosat. Mr. Nikhil Mesquita introduced the concepts of Quantum computing and how quantum computers can be replaced by classical computers in recent times. He also explained about the different algorithms in quantum computing. After the talk both the Alumni had a discussion with students regarding career options in Physics. Students and Faculty from the Physics Department participated in this event.