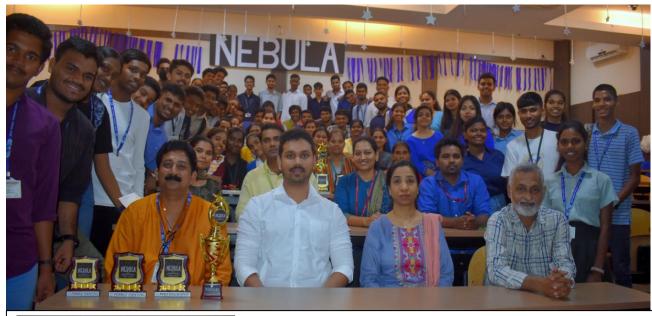

### Nebula 2023 held on 01/03/2023

| DATE:                               | 01/03/2023                                                                                                                                    |                   |
|-------------------------------------|-----------------------------------------------------------------------------------------------------------------------------------------------|-------------------|
| TIME:                               | 9.30 am to 5.30 pm                                                                                                                            |                   |
| VENUE:                              | PCC, Lower auditorium & Quadrangle                                                                                                            |                   |
| NO. OF ATTENDEES:                   | 80 students and 11 Faculty members                                                                                                            |                   |
| RESOURCE PERSON:                    | Dr. Sunil V, Scientist D & Scientist-In-Cha<br>Survey and Exploration from National Cen<br>Ocean Research (NCPOR), Ministry of Earth<br>India | tre for Polar and |
| ORGANIZED BY:                       | Department of Geology                                                                                                                         |                   |
| ASSISTANCE AND LOGISTIC SUPPORT BY: | College student fund                                                                                                                          |                   |
| PHOTOGRAPHY BY:                     | Shenoy                                                                                                                                        |                   |

The valedictory function was held in the evening and the Prizes were distributed by Head, Department of Geology, Dr. Meghana Devli, Akash Mokal and the event coordinator Ms Swati Ghadi.

Fr. Agnels Multipurpose Higher Secondary School stood out as the overall winners of Nebula 2023 in the higher secondary category and Government College of Arts, Science and Commerce, Sanquelim were declared winners in the college category.