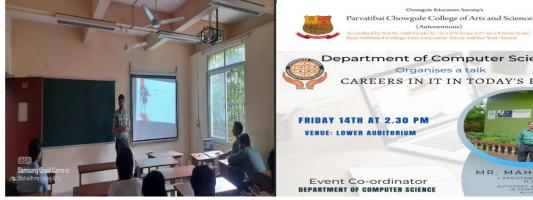

### DEPARTMENT OF COMPUTER SCIENCE

- Alumni Talk on "CAREER in IT "was organized on 29th August, 2022. The resource person was
  Mr. Shridatt Zambodkar, Intuition Software Labs Pvt. Ltd. The talk was organized by Dr. (Ms.)
  Sameena Falleiro, Head & Associate Professor, Department of Computer Science and Dr. Shaila
  Ghanti, Associate Professor, Department of Computer Science. A total of 36 students attended the
  talk.
- On 14th October 2022 an Alumni Talk on "Careers in the Today's Era" was organized by the Department of Computer Science in the Lower Auditorium. The Resource Person for Alumni Talk was Mr. Mahesh P. Matha. This Alumni Talk was by B.Sc Computer Science and BVOC Software Development Students.
- Department of computer science organised a talk on "Awareness on Overseas education" on 19th
   October 2022 at 2.30 PM at College Lower Auditorium. The resource person for the event was
   Mr. Vasant Hede, Marketing Manager, Eduadvise International Margao Goa.
- On 28th October 2022 Department of Computer Science had organized an Event "Geek Hunt" for Non-Computer Science. The Event was held in Computer Science Lab 1(F201) in the Department of Computer Science
- On 30th October 2022 an Alumni Talk on "Careers in the Gaming Industry" was organized by the Department of Computer Science in F-302 Classroom. The Resource Person for Alumni Talk was Mr. Aditya Rane Game Developer. This Alumni Talk was attended by B.Sc Computer Science and BVOC Software Development Students. The Resource Person addressed broad categories of careers namely; Programming, Testing, Design, Art, Marketing, Production Management, and a few more to the Students. The Resource Person also enlightened students on various tools, Colleges, programming languages, and other jobs in the same field.

### MEET THE WRITER - SHRADHA GARAD

Date: 29<sup>th</sup>January 2023

Resource Person: Shradha Garad

**Number of participants: 05** 

**Objective:** To provide students with an opportunity to interact and know the life and literature of the writer. Five students of the Department of Konkani, accompanied by the department faculty Dr. Gunaji Sadanand Desai, Ms. Glynis Dias and Ms. Shivani Verenker, were taken to meet an ExStudent of the department of Konkani and Sahitya Akademi Award winner Ms. Shradha Garad on 29<sup>th</sup> January 2023 at her residence Housing Board, Davorlim Margao – Goa. The purpose of this meet was that it would give the students and opportunity to interact and know the life and literature of the writer.