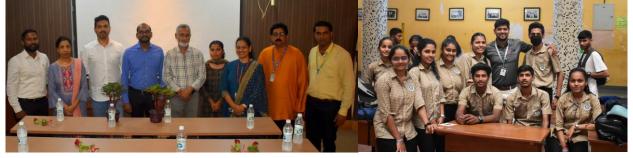

**B.** The Department of Geography & Research Centre organised a "Alumni Talk" for the students of PGDGIS & M.Sc. Geoinformatics on 29<sup>th</sup> November. A total of 23 students were present for the talk. Dr. Smita Naik Salunke, Alumni of the college from batch 1993-94. According to Dr. Smita Naik Salunke, at every stage of life, everyone should create a goal (short-term or long-term) to help them focus and to give them confidence and a sense of accomplishment. She also remarked that a dream/target/aspiration without action and determination is not an accomplishment. She stated unequivocally that every human being has enormous potential, but the obstacles are not external forces, but internal forces. You will accomplish it if you believe you can. So give your all and be a standout in all aspects of your life.

- Mr. Akash Mokal, Production Engineer, Panoramic Resources, Australia. He shared his experience
  working in underground mines and briefed the students regarding the various processes deployed in
  mining operations. He also guided the students about the careers in geology and in the mining industry
  during the student event NEBULA 2023.
- Ms Saili Vernekar, Geospatial Intelligence, Australia, interacted with the students on the occasion of Alumni meet held on 11/02/2023.