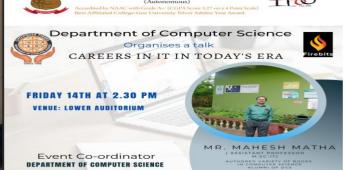

### DEPARTMENT OF COMPUTER SCIENCE

- Alumni Talk on "CAREER in IT "was organized on 29th August, 2022. The resource person was
  Mr. Shridatt Zambodkar, Intuition Software Labs Pvt. Ltd. The talk was organized by Dr. (Ms.)
  Sameena Falleiro, Head & Associate Professor, Department of Computer Science and Dr. Shaila
  Ghanti, Associate Professor, Department of Computer Science. A total of 36 students attended the
  talk.
- On 14th October 2022 an Alumni Talk on "Careers in the Today's Era" was organized by the Department of Computer Science in the Lower Auditorium. The Resource Person for Alumni Talk was Mr. Mahesh P. Matha. This Alumni Talk was by B.Sc Computer Science and BVOC Software Development Students.
- Department of computer science organised a talk on "Awareness on Overseas education" on 19th
   October 2022 at 2.30 PM at College Lower Auditorium. The resource person for the event was
   Mr. Vasant Hede, Marketing Manager, Eduadvise International Margao Goa.
- On 28th October 2022 Department of Computer Science had organized an Event "Geek Hunt" for Non-Computer Science. The Event was held in Computer Science Lab 1(F201) in the Department of Computer Science
- On 30th October 2022 an Alumni Talk on "Careers in the Gaming Industry" was organized by the Department of Computer Science in F-302 Classroom. The Resource Person for Alumni Talk was Mr. Aditya Rane Game Developer. This Alumni Talk was attended by B.Sc Computer Science and BVOC Software Development Students. The Resource Person addressed broad categories of careers namely; Programming, Testing, Design, Art, Marketing, Production Management, and a few more to the Students. The Resource Person also enlightened students on various tools, Colleges, programming languages, and other jobs in the same field.

### MEET THE WRITER - SHRADHA GARAD

Date: 29<sup>th</sup>January 2023

Resource Person: Shradha Garad

**Number of participants: 05** 

**Objective:** To provide students with an opportunity to interact and know the life and literature of the writer. Five students of the Department of Konkani, accompanied by the department faculty Dr. Gunaji Sadanand Desai, Ms. Glynis Dias and Ms. Shivani Verenker, were taken to meet an ExStudent of the department of Konkani and Sahitya Akademi Award winner Ms. Shradha Garad on 29<sup>th</sup> January 2023 at her residence Housing Board, Davorlim Margao – Goa. The purpose of this meet was that it would give the students and opportunity to interact and know the life and literature of the writer.