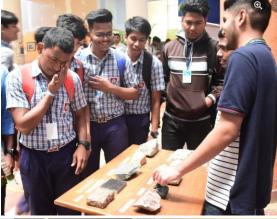

The informative guest lectures were followed by an exhibition where the students of geology displayed and spoke about a variety of rocks, minerals, gemstones and fossils.

Following the exhibition, competitions were held in the afternoon session. These included digital poster presentation, pebble painting and photography.