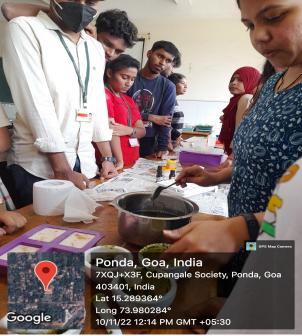

### State level Hand-on Training in Herbal Soap Making.

**Date:** 10<sup>th</sup> November 2022, from 9:30 am onwards.

Objective: The main objective of this training is to learn the skills how to prepare herbal soap. To train the students or encourage to startup side business

Resource Person: Asmita Chari

Number of Participants: 34 students and 6 faculty

### REPORT ON CAMPUS ACTIVITY

(Seminar / Webinar / Expert talk / Workshop / Visit to Incubators on the themes pertaining to Innovation/Entrepreneurship/Intellectual property)

|                                         | State level Hand-on Training in Herbal                |
|-----------------------------------------|-------------------------------------------------------|
| Title of the event                      | Soap Making.                                          |
| Date and time                           | 10 <sup>th</sup> November 2022, from 9:30 am onwards. |
| Mode                                    | Offline                                               |
| Organising                              | Department of Botany                                  |
| Department/School/Directorate/          | Parvatibai Chowgule College of Arts and Science       |
| Section                                 | (Autonomous) Margao Goa                               |
| Resource Person/s                       | Asmita Chari                                          |
| Participants in house                   | Faculty:04, Students: _23, Others:                    |
| Participants (External)                 | Faculty: _2, Students: 11, Others:                    |
| Faculty attended                        | 06                                                    |
| Students attended                       | 34                                                    |
| Total Participants                      | 40                                                    |
|                                         | The main objective of this training is to learn the   |
| The objectives and description of the   | skills how to prepare herbal soap.                    |
| activity                                | To train the students or encourage to startup side    |
|                                         | business.                                             |
| Attach copy of the Flyer event (if any) | Attached below                                        |
| URL of the event (if any)               | -                                                     |
| Social Media posts and links: (if any)  |                                                       |
| Instagram link                          | -                                                     |
| Facebook link                           | -                                                     |
| Youtube link                            | -                                                     |
| Photos (minimum 5, geo-tagged)          | Attached below                                        |