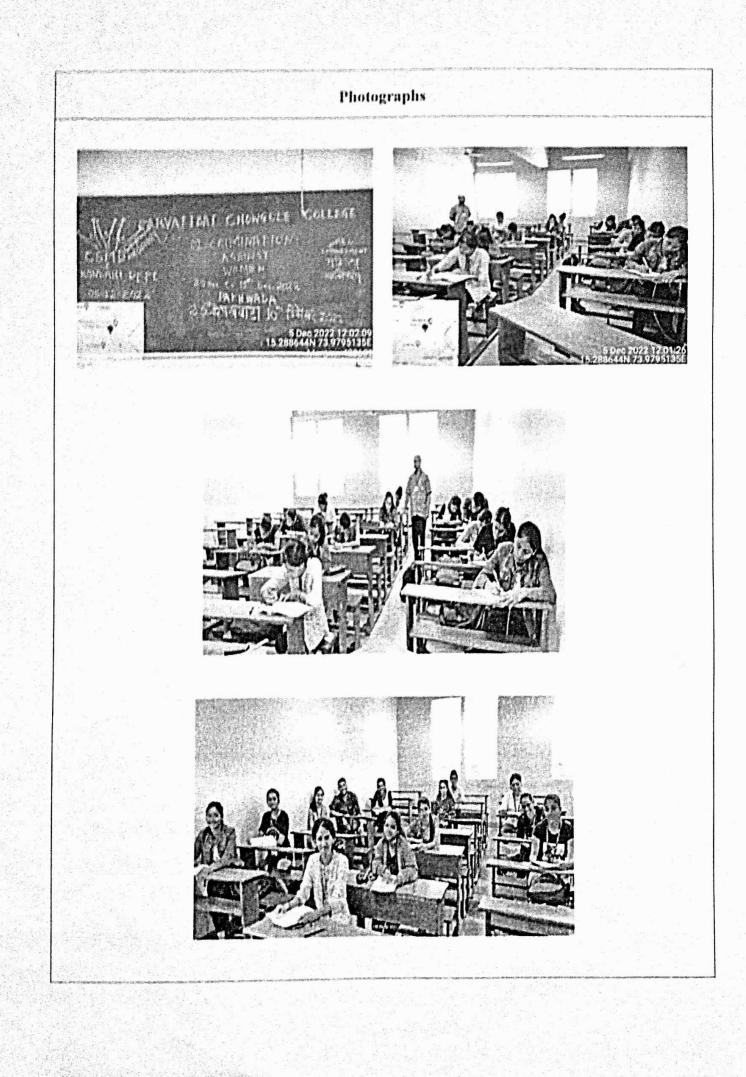

Objective : To create awareness about 'Women Empowerment : Gender Sensitization'.

Summary : The Essay Writing Competition was organised to create awareness among the students. 13 students participated and wrote essays.

Photos attached

Writing Competition, Through the Essay awareness about 'Women Empowerment : Gender Sensitization' was created.

Copy of attendance sheet of the participants is attached.

Gesm

Signature of the Head of the Department/ Incharge :

#### ATTENDANCE SHEET

Dept. of Fortuni. The following students participated in Every nonthing competitions held on Sth Acr 2022 as a part of Discrimination against women Pakhwala from 25th Nou to 10th Dec 2022. Women Epowerment: Gender Sensitization . Egnature Name Sfell Nr. St. Ne . Qued-01. Anamita Realiques AU200072 Ede: 2.01266 02. Ciya Ternardes Fronte AU200052 03. Divya Marathe Side 04, Saisha Sturakar A 02-101187 40000077 - faithe 05. Johan Dhargalkan AU 200001 OG. Coursa Vatu 07, Xouira Gomes Auacooga Gomes Au 200038 28. Shraya Chaurgesti AU200045 99. Jakshi Alaik sini ALLOONT 10, obyethe Paul sink AU200016 11. Samiksha Naik Anst AUACOIIS 12, Anusha C O'souza file 13, Teju Patil Au2008\$ 12.80 9402965626 Kontaw.