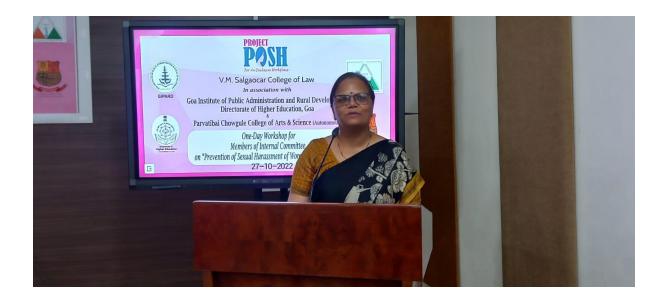

# REPORT ON CAMPUS ACTIVITY

(Seminar / Webinar / Expert talk / Workshop / Visit to Incubators on the themes pertaining to Innovation/Entrepreneurship/Intellectual property)

| Title of the event                                    | Workshop on 'The Sexual Harassment<br>of Women at Workplace (Prevention,<br>Prohibition and Redressal) Act, 2013              |
|-------------------------------------------------------|-------------------------------------------------------------------------------------------------------------------------------|
| Date and time                                         | (POSH Act)'<br>7 <sup>th</sup> December 2022 12.00pm – 1.00 p.m.                                                              |
| Mode                                                  | Offline                                                                                                                       |
| Organising Department/<br>School/Directorate/ Section | Internal Committee                                                                                                            |
| <b>Resource Person/s</b>                              | Emidio Pinho - Advocate                                                                                                       |
| Participants in house                                 | Faculty: 55 (Teaching & Non Teaching)                                                                                         |
| Participants (External)                               | Nil                                                                                                                           |
| Faculty attended                                      | 55                                                                                                                            |
| Students attended                                     | Nil                                                                                                                           |
| <b>Total Participants</b>                             | 55                                                                                                                            |
| The objectives and description of the activity        | Objective : To create awareness on Prevention of<br>Sexual Harassment at Workplace and in depth<br>understanding of POSH Act. |

Summary : The workshop began with the compere Ms. Sumedha More, extending warm welcome to the participants and requesting Dr Shaila Ghanti to escort the dignitaries to the dais. The Presiding Officer of the Internal Committee, Dr Shaila Ghanti introduced the resource person Mr. Emidio Pinho and he was honoured by presenting a bouquet of flowers. The Officiating Principal of the college Dr Ananya Das addressed the gathering. She emphasized on the need of empowering women to build a strong nation. Mr. Emidio Pinho began the workshop by showing a video and requested the participants to identify the first sexual offence committed. He educated the participants on the availability of the helpline number 112 for any kind of crises. During the workshop, Mr Pinho educated the participants about definition of sexual harassment, definition of workplace, rights of the complainant, rights of respondent, what should the complaint contain, what is the power of IC and LC, timeline of inquiry process Etc in relation to POSH act. He emphasized that details of the IC should be displayed in the campus. The workshop was concluded with a question answer session. The workshop was formally ended with a vote of thanks by Dr. Lactina Gonsalves, a member of Internal Committee.

#### Parvatibai Chowgule College of Arts and Science (Autonomous) Workshop On THE SEXUAL HARASSMENT OF WOMEN AT WORK PLACE (PREVENTION, PROHIBITION AND REDRESSAL) ACT, 2013 (POSH ACT) Organized by the Internal Committee Resource Person: Adv. Emidio Pinho, Associate Director - SCAN Date: O7th December, 2022 Time: 12:00 p.m. to 1:39 p.m. Venue: Upper Auditorium