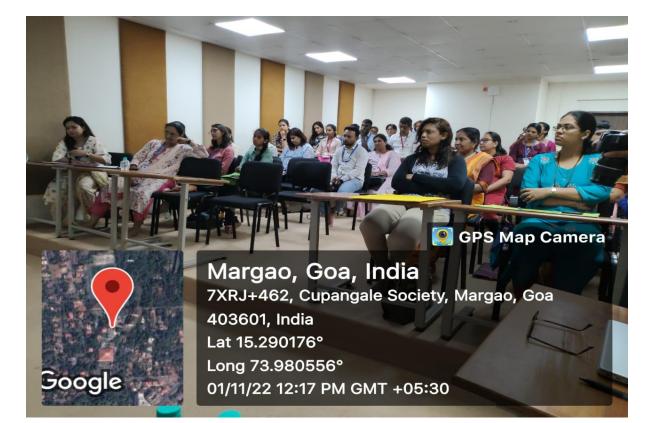

Summary : The workshop began with the compere Ms. Sumedha More, extending warm welcome to the participants and requesting Dr Shaila Ghanti to escort the dignitaries to the dais. The Presiding Officer of the Internal Committee, Dr Shaila Ghanti introduced the resource person Mr. Emidio Pinho and he was honoured by presenting a bouquet of flowers. The Officiating Principal of the college Dr Ananya Das addressed the gathering. She emphasized on the need of empowering women to build a strong nation. Mr. Emidio Pinho began the workshop by showing a video and requested the participants to identify the first sexual offence committed. He educated the participants on the availability of the helpline number 112 for any kind of crises. During the workshop, Mr Pinho educated the participants about definition of sexual harassment, definition of workplace, rights of the complainant, rights of respondent, what should the complaint contain, what is the power of IC and LC, timeline of inquiry process Etc in relation to POSH act. He emphasized that details of the IC should be displayed in the campus. The workshop was concluded with a question answer session. The workshop was formally ended with a vote of thanks by Dr. Lactina Gonsalves, a member of Internal Committee.

#### Photos attached below

se be seated by 11:50 a m

Mr. Emidio Pinho educated the participants on the availability of the helpline number 112 for any kind of crises, definition of sexual harassment, definition of workplace, rights of the complainant, rights of respondent, what should the complaint contain, what is the power of IC and LC, timeline of inquiry process etc in relation to POSH act.