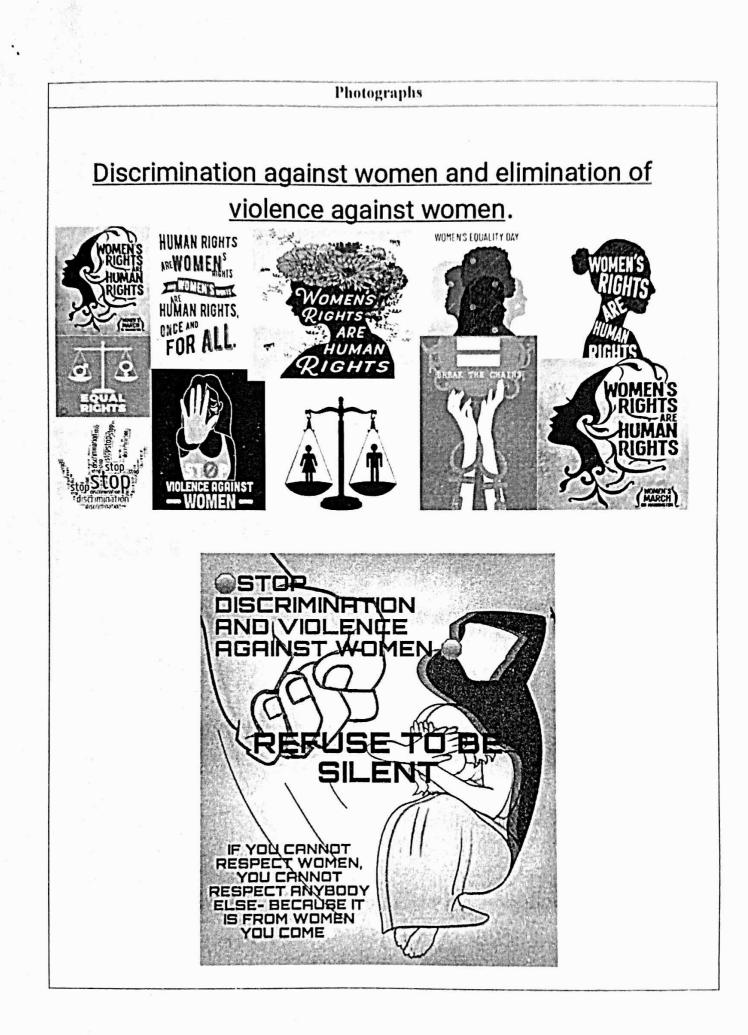

### **REPORT ON CAMPUS ACTIVITY**

(Seminar / Webinar / Expert talk / Workshop / Visit to Incubators on the themes pertaining to Innovation/Entrepreneurship/Intellectual property)

| Title of the event                    | Online Poster– Create and upload an<br>Online Poster raising awareness about<br>Prevention of Discrimination Against |
|---------------------------------------|----------------------------------------------------------------------------------------------------------------------|
|                                       | Women and Elimination of Violence<br>Against Women 2022                                                              |
| Date and time                         | 2 <sup>nd</sup> to 8 <sup>th</sup> December, 2022                                                                    |
| Mode                                  | Online                                                                                                               |
| Organising Department/                | National Service Scheme (NSS) in Association                                                                         |
| School/Directorate/ Section           | with Internal Committee                                                                                              |
| <b>Resource Person/s</b>              |                                                                                                                      |
| Participants in house                 | Students : 16                                                                                                        |
| Participants (External)               | Nil                                                                                                                  |
| Faculty attended                      | Nil                                                                                                                  |
| Students attended                     | 16                                                                                                                   |
| <b>Total Participants</b>             | 16                                                                                                                   |
| The objectives and description of the | Objective : To raise awareness about Prevention                                                                      |
| activity                              | of Discrimination Against Women and                                                                                  |
|                                       | Elimination of Violence Against Women                                                                                |

Summary : As a part of the UGC initiative to improve Gender Sensitization in educational institutions and create awareness about Prevention of Discrimination Against Women and Elimination of Violence Against Women, the National Service Scheme (NSS) along with the Internal Complaints Committee (ICC) organized the Online Poster Competition to raise awareness about Prevention of Discrimination Against Women and Elimination of Violence Against Women. 16 students participated in the same.

Photos of Posters attached

It was an initiative taken to improve Gender Sensitization in educational institutions and create awareness about Prevention of Discrimination Against Women and Elimination of Violence Against Women. 16 students participated in the same.