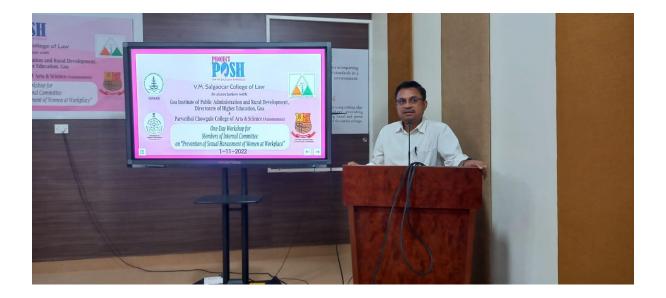

# REPORT ON CAMPUS ACTIVITY

(Seminar / Webinar / Expert talk / Workshop / Visit to Incubators on the themes pertaining to Innovation/Entrepreneurship/Intellectual property)

| Title of the event                                    | Workshop on 'The Sexual Harassment<br>of Women at Workplace (Prevention,<br>Prohibition and Redressal) Act, 2013              |
|-------------------------------------------------------|-------------------------------------------------------------------------------------------------------------------------------|
| Date and time                                         | (POSH Act)'<br>7 <sup>th</sup> December 2022 12.00pm – 1.00 p.m.                                                              |
| Mode                                                  | Offline                                                                                                                       |
| Organising Department/<br>School/Directorate/ Section | Internal Committee                                                                                                            |
| <b>Resource Person/s</b>                              | Emidio Pinho - Advocate                                                                                                       |
| Participants in house                                 | Faculty: 55 (Teaching & Non Teaching)                                                                                         |
| Participants (External)                               | Nil                                                                                                                           |
| Faculty attended                                      | 55                                                                                                                            |
| Students attended                                     | Nil                                                                                                                           |
| <b>Total Participants</b>                             | 55                                                                                                                            |
| The objectives and description of the activity        | Objective : To create awareness on Prevention of<br>Sexual Harassment at Workplace and in depth<br>understanding of POSH Act. |

Summary : The workshop began with the compere Ms. Sumedha More, extending warm welcome to the participants and requesting Dr Shaila Ghanti to escort the dignitaries to the dais. The Presiding Officer of the Internal Committee, Dr Shaila Ghanti introduced the resource person Mr. Emidio Pinho and he was honoured by presenting a bouquet of flowers. The Officiating Principal of the college Dr Ananya Das addressed the gathering. She emphasized on the need of empowering women to build a strong nation. Mr. Emidio Pinho began the workshop by showing a video and requested the participants to identify the first sexual offence committed. He educated the participants on the availability of the helpline number 112 for any kind of crises. During the workshop, Mr Pinho educated the participants about definition of sexual harassment, definition of workplace, rights of the complainant, rights of respondent, what should the complaint contain, what is the power of IC and LC, timeline of inquiry process Etc in relation to POSH act. He emphasized that details of the IC should be displayed in the campus. The workshop was concluded with a question answer session. The workshop was formally ended with a vote of thanks by Dr. Lactina Gonsalves, a member of Internal Committee.

#### Parvatibai Chowgule College of Arts and Science (Autonomous) Workshop On THE SEXUAL HARASSMENT OF WOMEN AT WORK PLACE (PREVENTION, PROHIBITION AND REDRESSAL) ACT, 2013 (POSH ACT) Organized by the Internal Committee Resource Person: Adv. Emidio Pinho, Associate Director - SCAN Date: O7th December, 2022 Time: 12:00 p.m. to 1:39 p.m. Venue: Upper Auditorium