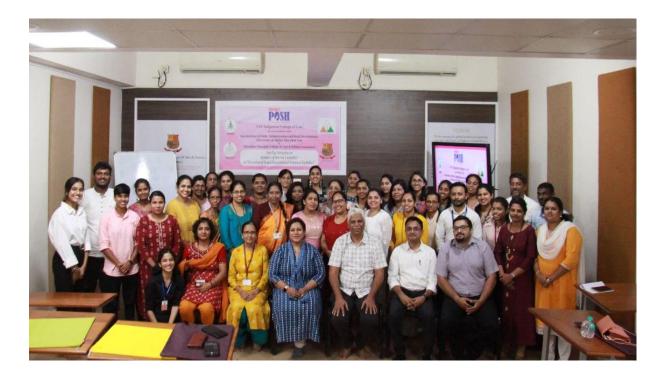

# REPORT ON CAMPUS ACTIVITY

(Seminar / Webinar / Expert talk / Workshop / Visit to Incubators on the themes pertaining to Innovation/Entrepreneurship/Intellectual property)

| Title of the event                                    | Workshop on 'The Sexual Harassment<br>of Women at Workplace (Prevention,<br>Prohibition and Redressal) Act, 2013              |
|-------------------------------------------------------|-------------------------------------------------------------------------------------------------------------------------------|
| Date and time                                         | (POSH Act)'<br>7 <sup>th</sup> December 2022 12.00pm – 1.00 p.m.                                                              |
| Mode                                                  | Offline                                                                                                                       |
| Organising Department/<br>School/Directorate/ Section | Internal Committee                                                                                                            |
| <b>Resource Person/s</b>                              | Emidio Pinho - Advocate                                                                                                       |
| Participants in house                                 | Faculty: 55 (Teaching & Non Teaching)                                                                                         |
| Participants (External)                               | Nil                                                                                                                           |
| Faculty attended                                      | 55                                                                                                                            |
| Students attended                                     | Nil                                                                                                                           |
| <b>Total Participants</b>                             | 55                                                                                                                            |
| The objectives and description of the activity        | Objective : To create awareness on Prevention of<br>Sexual Harassment at Workplace and in depth<br>understanding of POSH Act. |

Summary : The workshop began with the compere Ms. Sumedha More, extending warm welcome to the participants and requesting Dr Shaila Ghanti to escort the dignitaries to the dais. The Presiding Officer of the Internal Committee, Dr Shaila Ghanti introduced the resource person Mr. Emidio Pinho and he was honoured by presenting a bouquet of flowers. The Officiating Principal of the college Dr Ananya Das addressed the gathering. She emphasized on the need of empowering women to build a strong nation. Mr. Emidio Pinho began the workshop by showing a video and requested the participants to identify the first sexual offence committed. He educated the participants on the availability of the helpline number 112 for any kind of crises. During the workshop, Mr Pinho educated the participants about definition of sexual harassment, definition of workplace, rights of the complainant, rights of respondent, what should the complaint contain, what is the power of IC and LC, timeline of inquiry process Etc in relation to POSH act. He emphasized that details of the IC should be displayed in the campus. The workshop was concluded with a question answer session. The workshop was formally ended with a vote of thanks by Dr. Lactina Gonsalves, a member of Internal Committee.

#### Parvatibai Chowgule College of Arts and Science (Autonomous) Workshop On THE SEXUAL HARASSMENT OF WOMEN AT WORK PLACE (PREVENTION, PROHIBITION AND REDRESSAL) ACT, 2013 (POSH ACT) Organized by the Internal Committee Resource Person: Adv. Emidio Pinho, Associate Director - SCAN Date: O7th December, 2022 Time: 12:00 p.m. to 1:39 p.m. Venue: Upper Auditorium