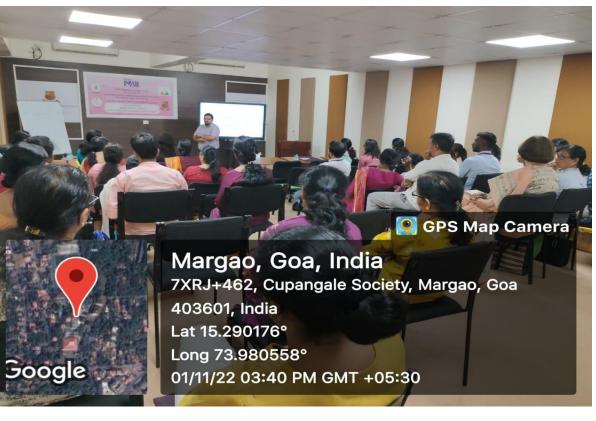

Summary : The workshop began with the compere Ms. Sumedha More, extending warm welcome to the participants and requesting Dr Shaila Ghanti to escort the dignitaries to the dais. The Presiding Officer of the Internal Committee, Dr Shaila Ghanti introduced the resource person Mr. Emidio Pinho and he was honoured by presenting a bouquet of flowers. The Officiating Principal of the college Dr Ananya Das addressed the gathering. She emphasized on the need of empowering women to build a strong nation. Mr. Emidio Pinho began the workshop by showing a video and requested the participants to identify the first sexual offence committed. He educated the participants on the availability of the helpline number 112 for any kind of crises. During the workshop, Mr Pinho educated the participants about definition of sexual harassment, definition of workplace, rights of the complainant, rights of respondent, what should the complaint contain, what is the power of IC and LC, timeline of inquiry process Etc in relation to POSH act. He emphasized that details of the IC should be displayed in the campus. The workshop was concluded with a question answer session. The workshop was formally ended with a vote of thanks by Dr. Lactina Gonsalves, a member of Internal Committee.

#### Photos attached below

se be seated by 11:50 a m

Mr. Emidio Pinho educated the participants on the availability of the helpline number 112 for any kind of crises, definition of sexual harassment, definition of workplace, rights of the complainant, rights of respondent, what should the complaint contain, what is the power of IC and LC, timeline of inquiry process etc in relation to POSH act.