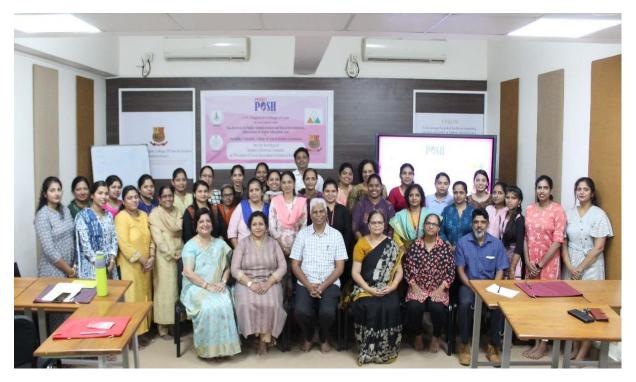

# REPORT ON CAMPUS ACTIVITY

(Seminar / Webinar / Expert talk / Workshop / Visit to Incubators on the themes pertaining to Innovation/Entrepreneurship/Intellectual property)

| Title of the event                                    | Workshop on 'The Sexual Harassment<br>of Women at Workplace (Prevention,<br>Prohibition and Redressal) Act, 2013              |
|-------------------------------------------------------|-------------------------------------------------------------------------------------------------------------------------------|
| Date and time                                         | (POSH Act)'<br>7 <sup>th</sup> December 2022 12.00pm – 1.00 p.m.                                                              |
| Mode                                                  | Offline                                                                                                                       |
| Organising Department/<br>School/Directorate/ Section | Internal Committee                                                                                                            |
| <b>Resource Person/s</b>                              | Emidio Pinho - Advocate                                                                                                       |
| Participants in house                                 | Faculty: 55 (Teaching & Non Teaching)                                                                                         |
| Participants (External)                               | Nil                                                                                                                           |
| Faculty attended                                      | 55                                                                                                                            |
| Students attended                                     | Nil                                                                                                                           |
| <b>Total Participants</b>                             | 55                                                                                                                            |
| The objectives and description of the activity        | Objective : To create awareness on Prevention of<br>Sexual Harassment at Workplace and in depth<br>understanding of POSH Act. |

Summary : The workshop began with the compere Ms. Sumedha More, extending warm welcome to the participants and requesting Dr Shaila Ghanti to escort the dignitaries to the dais. The Presiding Officer of the Internal Committee, Dr Shaila Ghanti introduced the resource person Mr. Emidio Pinho and he was honoured by presenting a bouquet of flowers. The Officiating Principal of the college Dr Ananya Das addressed the gathering. She emphasized on the need of empowering women to build a strong nation. Mr. Emidio Pinho began the workshop by showing a video and requested the participants to identify the first sexual offence committed. He educated the participants on the availability of the helpline number 112 for any kind of crises. During the workshop, Mr Pinho educated the participants about definition of sexual harassment, definition of workplace, rights of the complainant, rights of respondent, what should the complaint contain, what is the power of IC and LC, timeline of inquiry process Etc in relation to POSH act. He emphasized that details of the IC should be displayed in the campus. The workshop was concluded with a question answer session. The workshop was formally ended with a vote of thanks by Dr. Lactina Gonsalves, a member of Internal Committee.

#### Parvatibai Chowgule College of Arts and Science (Autonomous) Workshop On THE SEXUAL HARASSMENT OF WOMEN AT WORK PLACE (PREVENTION, PROHIBITION AND REDRESSAL) ACT, 2013 (POSH ACT) Organized by the Internal Committee Resource Person: Adv. Emidio Pinho, Associate Director - SCAN Date: O7th December, 2022 Time: 12:00 p.m. to 1:39 p.m. Venue: Upper Auditorium