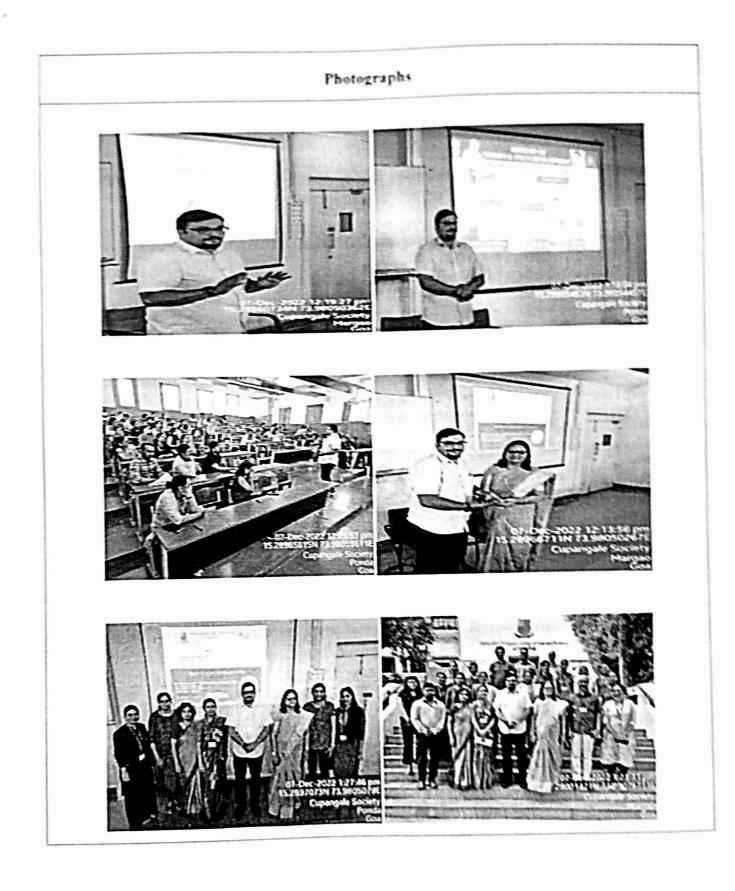

Summary : The workshop began with the compere Ms. Sumedha More, extending warm welcome to the participants and requesting Dr Shaila Ghanti to escort the dignitaries to the dais. The Presiding Officer of the Internal Committee, Dr Shaila Ghanti introduced the resource person Mr. Emidio Pinho and he was honoured by presenting a bouquet of flowers. The Officiating Principal of the college Dr Ananya Das addressed the gathering. She emphasized on the need of empowering women to build a strong nation. Mr. Emidio Pinho began the workshop by showing a video and requested the participants to identify the first sexual offence committed. He educated the participants on the availability of the helpline number 112 for any kind of crises. During the workshop, Mr Pinho educated the participants about definition of sexual harassment, definition of workplace, rights of the complainant, rights of respondent, what should the complaint contain, what is the power of IC and LC, timeline of inquiry process Etc in relation to POSH act. He emphasized that details of the IC should be displayed in the campus. The workshop was concluded with a question answer session. The workshop was formally ended with a vote of thanks by Dr. Lactina Gonsalves, a member of Internal Committee.

#### Parvatibai Chowgule College of Arts and Science (Autonomous) Workshop On THE SEXUAL HARASSMENT OF WOMEN AT WORK PLACE (PREVENTION, PROHIBITION AND REDRESSAL) ACT, 2013 (POSH ACT) Organized by the Internal Committee Resource Person: Adv. Emidio Pinho, Associate Director - SCAN Date: O7th December, 2022 Time: 12:00 p.m. to 1:39 p.m. Venue: Upper Auditorium

#### Photos attached below

se be seated by 11:50 a m

Mr. Emidio Pinho educated the participants on the availability of the helpline number 112 for any kind of crises, definition of sexual harassment, definition of workplace, rights of the complainant, rights of respondent, what should the complaint contain, what is the power of IC and LC, timeline of inquiry process etc in relation to POSH act.