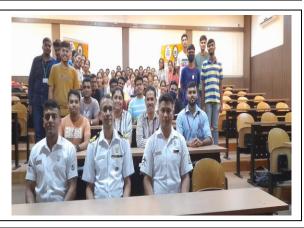

### INTRODUCTION:

On January 19, 2023, a presentation and interactive session was conducted by a group of four delegates from the Embassy of France, and was organised by the French Club- The Beret Bunch. The goal of this session was to create awareness among students and facilitate academic and scientific exchanges between Indian and French higher education systems. The session was open to students of all disciplines and was attended by 96 students. Mrs. Ananya Das, the Principal of Chowgule College and Mrs. Carol Barreto Miranda, the Asst. Professor and HOD of French, extended a warm welcome to the esteemed delegates and the gathering. The delegates were presented with a bouquet of handmade flowers that had a meaningful significance. Ms. Siddhi Padture, Manager of Campus France, Institut Français en Inde, Embassy of France-India, enthralled the students with her presentation; in which she spoke of the various educational and career opportunities in France. The students were acquainted with the student benefits in France, the different scholarships offered by various institutions and the eligibility, the job opportunities for students studying French in India, visa requirements, and so on.