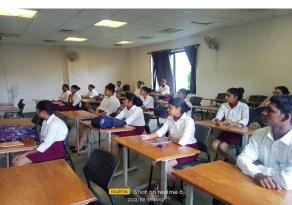

### INTRODUCTION:

On January 19, 2023, a presentation and interactive session was conducted by a group of four delegates from the Embassy of France, and was organised by the French Club- The Beret Bunch. The goal of this session was to create awareness among students and facilitate academic and scientific exchanges between Indian and French higher education systems. The session was open to students of all disciplines and was attended by 96 students. Mrs. Ananya Das, the Principal of Chowgule College and Mrs. Carol Barreto Miranda, the Asst. Professor and HOD of French, extended a warm welcome to the esteemed delegates and the gathering. The delegates were presented with a bouquet of handmade flowers that had a meaningful significance. Ms. Siddhi Padture, Manager of Campus France, Institut Français en Inde, Embassy of France-India, enthralled the students with her presentation; in which she spoke of the various educational and career opportunities in France. The students were acquainted with the student benefits in France, the different scholarships offered by various institutions and the eligibility, the job opportunities for students studying French in India, visa requirements, and so on.