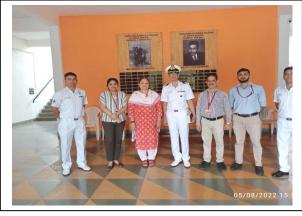

### INTRODUCTION:

On January 19, 2023, a presentation and interactive session was conducted by a group of four delegates from the Embassy of France, and was organised by the French Club- The Beret Bunch. The goal of this session was to create awareness among students and facilitate academic and scientific exchanges between Indian and French higher education systems. The session was open to students of all disciplines and was attended by 96 students. Mrs. Ananya Das, the Principal of Chowgule College and Mrs. Carol Barreto Miranda, the Asst. Professor and HOD of French, extended a warm welcome to the esteemed delegates and the gathering. The delegates were presented with a bouquet of handmade flowers that had a meaningful significance. Ms. Siddhi Padture, Manager of Campus France, Institut Français en Inde, Embassy of France-India, enthralled the students with her presentation; in which she spoke of the various educational and career opportunities in France. The students were acquainted with the student benefits in France, the different scholarships offered by various institutions and the eligibility, the job opportunities for students studying French in India, visa requirements, and so on.