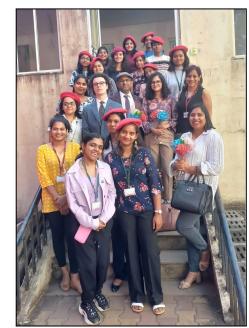

### INTRODUCTION:

On January 19, 2023, a presentation and interactive session was conducted by a group of four delegates from the Embassy of France, and was organised by the French Club- The Beret Bunch. The goal of this session was to create awareness among students and facilitate academic and scientific exchanges between Indian and French higher education systems. The session was open to students of all disciplines and was attended by 96 students. Mrs. Ananya Das, the Principal of Chowgule College and Mrs. Carol Barreto Miranda, the Asst. Professor and HOD of French, extended a warm welcome to the esteemed delegates and the gathering. The delegates were presented with a bouquet of handmade flowers that had a meaningful significance. Ms. Siddhi Padture, Manager of Campus France, Institut Français en Inde, Embassy of France-India, enthralled the students with her presentation; in which she spoke of the various educational and career opportunities in France. The students were acquainted with the student benefits in France, the different scholarships offered by various institutions and the eligibility, the job opportunities for students studying French in India, visa requirements, and so on.

Following this, Mr. Mayeul Coulon, Scientific and University Cooperation Officer of Institut Français en Inde, Embassy of France-India and Mr. Prashanth Palanimala, Attaché for Cooperation in French Language (West India), Embassy of France, Mumbai, shared their experiences in their respective fields and even entertained the students with some fun facts about France. Lastly, Ms. Shamika Andrade, Incharge of Development, Alliance Française, Panjim-Goa informed the crowd about the different language levels in French and the various exams that can be taken. This was followed by a fun and interactive Q&A session. The informative session came to an end after the vote of thanks was proposed by the vice-president of the Beret Bunch, Ms. Danisha Rodrigues. The enlightening session managed to pique the interest of the students, who left the auditorium with a newly found passion for the French language and for France, in general.