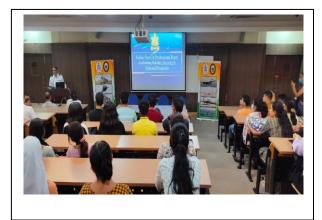

### INTRODUCTION:

On January 19, 2023, a presentation and interactive session was conducted by a group of four delegates from the Embassy of France, and was organised by the French Club- The Beret Bunch. The goal of this session was to create awareness among students and facilitate academic and scientific exchanges between Indian and French higher education systems. The session was open to students of all disciplines and was attended by 96 students. Mrs. Ananya Das, the Principal of Chowgule College and Mrs. Carol Barreto Miranda, the Asst. Professor and HOD of French, extended a warm welcome to the esteemed delegates and the gathering. The delegates were presented with a bouquet of handmade flowers that had a meaningful significance. Ms. Siddhi Padture, Manager of Campus France, Institut Français en Inde, Embassy of France-India, enthralled the students with her presentation; in which she spoke of the various educational and career opportunities in France. The students were acquainted with the student benefits in France, the different scholarships offered by various institutions and the eligibility, the job opportunities for students studying French in India, visa requirements, and so on.