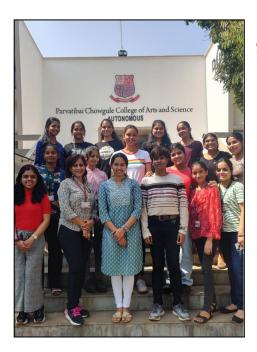

### INTRODUCTION:

On January 19, 2023, a presentation and interactive session was conducted by a group of four delegates from the Embassy of France, and was organised by the French Club- The Beret Bunch. The goal of this session was to create awareness among students and facilitate academic and scientific exchanges between Indian and French higher education systems. The session was open to students of all disciplines and was attended by 96 students. Mrs. Ananya Das, the Principal of Chowgule College and Mrs. Carol Barreto Miranda, the Asst. Professor and HOD of French, extended a warm welcome to the esteemed delegates and the gathering. The delegates were presented with a bouquet of handmade flowers that had a meaningful significance. Ms. Siddhi Padture, Manager of Campus France, Institut Français en Inde, Embassy of France-India, enthralled the students with her presentation; in which she spoke of the various educational and career opportunities in France. The students were acquainted with the student benefits in France, the different scholarships offered by various institutions and the eligibility, the job opportunities for students studying French in India, visa requirements, and so on.

## PRESENTATION AND INTERACTIVE SESSION FOR STUDENTS OF ALL DISCIPLINES CONDUCTED BY DELEGATES FROM THE FRENCH EMBASSY

| DATE:                               | 19 January 2023                                                                                                                                                                                                                                                                                                                                                                                                 |
|-------------------------------------|-----------------------------------------------------------------------------------------------------------------------------------------------------------------------------------------------------------------------------------------------------------------------------------------------------------------------------------------------------------------------------------------------------------------|
| TIME:                               | 2:30 P.M.                                                                                                                                                                                                                                                                                                                                                                                                       |
| VENUE:                              | Lower Auditorium, PCCAS                                                                                                                                                                                                                                                                                                                                                                                         |
| NO. OF ATTENDEES:                   | 96                                                                                                                                                                                                                                                                                                                                                                                                              |
| RESOURCE PERSON:                    | Mr. Prashanth Palanimalai, Attaché for Cooperation in French Language (West India), Embassy of France, Mumbai Mr. Mayeul Coulon- Scientific and University Cooperation Officer, Institut Français en Inde, Embassy of France-India Ms. Siddhi Padture, Manager - Campus France, Institut Français en Inde, Embassy of France-India Ms. Shamika Andrade, Incharge of Development, Alliance Française, Panjim-Goa |
| ORGANIZED BY:                       | French Club- The Beret Bunch                                                                                                                                                                                                                                                                                                                                                                                    |
| ASSISTANCE AND LOGISTIC SUPPORT BY: |                                                                                                                                                                                                                                                                                                                                                                                                                 |
| PHOTOGRAPHY BY:                     |                                                                                                                                                                                                                                                                                                                                                                                                                 |