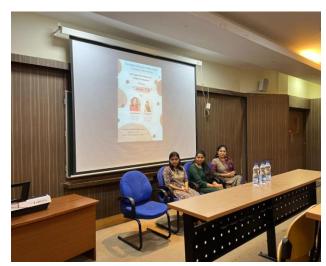

### INTRODUCTION:

On January 19, 2023, a presentation and interactive session was conducted by a group of four delegates from the Embassy of France, and was organised by the French Club- The Beret Bunch. The goal of this session was to create awareness among students and facilitate academic and scientific exchanges between Indian and French higher education systems. The session was open to students of all disciplines and was attended by 96 students. Mrs. Ananya Das, the Principal of Chowgule College and Mrs. Carol Barreto Miranda, the Asst. Professor and HOD of French, extended a warm welcome to the esteemed delegates and the gathering. The delegates were presented with a bouquet of handmade flowers that had a meaningful significance. Ms. Siddhi Padture, Manager of Campus France, Institut Français en Inde, Embassy of France-India, enthralled the students with her presentation; in which she spoke of the various educational and career opportunities in France. The students were acquainted with the student benefits in France, the different scholarships offered by various institutions and the eligibility, the job opportunities for students studying French in India, visa requirements, and so on.

Following this, Mr. Mayeul Coulon, Scientific and University Cooperation Officer of Institut Français en Inde, Embassy of France-India and Mr. Prashanth Palanimala, Attaché for Cooperation in French Language (West India), Embassy of France, Mumbai, shared their experiences in their respective fields and even entertained the students with some fun facts about France. Lastly, Ms. Shamika Andrade, Incharge of Development, Alliance Française, Panjim-Goa informed the crowd about the different language levels in French and the various exams that can be taken. This was followed by a fun and interactive Q&A session. The informative session came to an end after the vote of thanks was proposed by the vice-president of the Beret Bunch, Ms. Danisha Rodrigues. The enlightening session managed to pique the interest of the students, who left the auditorium with a newly found passion for the French language and for France, in general.