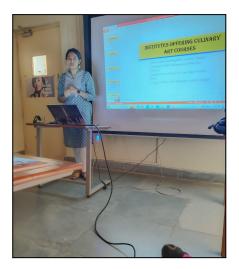

### INTRODUCTION:

On January 19, 2023, a presentation and interactive session was conducted by a group of four delegates from the Embassy of France, and was organised by the French Club- The Beret Bunch. The goal of this session was to create awareness among students and facilitate academic and scientific exchanges between Indian and French higher education systems. The session was open to students of all disciplines and was attended by 96 students. Mrs. Ananya Das, the Principal of Chowgule College and Mrs. Carol Barreto Miranda, the Asst. Professor and HOD of French, extended a warm welcome to the esteemed delegates and the gathering. The delegates were presented with a bouquet of handmade flowers that had a meaningful significance. Ms. Siddhi Padture, Manager of Campus France, Institut Français en Inde, Embassy of France-India, enthralled the students with her presentation; in which she spoke of the various educational and career opportunities in France. The students were acquainted with the student benefits in France, the different scholarships offered by various institutions and the eligibility, the job opportunities for students studying French in India, visa requirements, and so on.