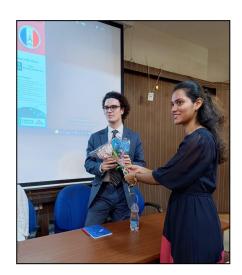

### INTRODUCTION:

On January 19, 2023, a presentation and interactive session was conducted by a group of four delegates from the Embassy of France, and was organised by the French Club- The Beret Bunch. The goal of this session was to create awareness among students and facilitate academic and scientific exchanges between Indian and French higher education systems. The session was open to students of all disciplines and was attended by 96 students. Mrs. Ananya Das, the Principal of Chowgule College and Mrs. Carol Barreto Miranda, the Asst. Professor and HOD of French, extended a warm welcome to the esteemed delegates and the gathering. The delegates were presented with a bouquet of handmade flowers that had a meaningful significance. Ms. Siddhi Padture, Manager of Campus France, Institut Français en Inde, Embassy of France-India, enthralled the students with her presentation; in which she spoke of the various educational and career opportunities in France. The students were acquainted with the student benefits in France, the different scholarships offered by various institutions and the eligibility, the job opportunities for students studying French in India, visa requirements, and so on.