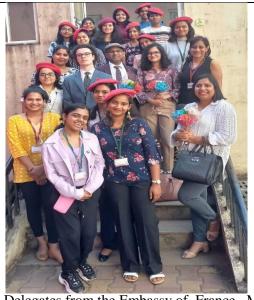

### PRESENTATION AND INTERACTIVE SESSION FOR STUDENTS OF ALL DISCIPLINES CONDUCTED BY DELEGATES FROM THE FRENCH EMBASSY

**ORGANISED BY** 

### INTRODUCTION:

On January 19, 2023, a presentation and interactive session was conducted by a group of four delegates from the Embassy of France, and was organised by the French Club- The Beret Bunch. The goal of this session was to create awareness among students and facilitate academic and scientific exchanges between Indian and French higher education systems. The session was open to students of all disciplines and was attended by 96 students. Mrs. Ananya Das, the Principal of Chowgule College and Mrs. Carol Barreto Miranda, the Asst. Professor and HOD of French, extended a warm welcome to the esteemed delegates and the gathering. The delegates were presented with a bouquet of handmade flowers that had a meaningful significance. Ms. Siddhi Padture, Manager of Campus France, Institut Français en Inde, Embassy of France-India, enthralled the students with her presentation; in which she spoke of the various educational and career opportunities in France. The students were acquainted with the student benefits in France, the different scholarships offered by various institutions and the eligibility, the job opportunities for students studying French in India, visa requirements, and so on.

Following this, Mr. Mayeul Coulon, Scientific and University Cooperation Officer of Institut Français en Inde, Embassy of France-India and Mr. Prashanth Palanimala, Attaché for Cooperation in French Language (West India), Embassy of France, Mumbai, shared their experiences in their respective fields and even entertained the students with some fun facts about France. Lastly, Ms. Shamika Andrade, Incharge of Development, Alliance Française, Panjim-Goa informed the crowd about the different language levels in French and the various exams that can be taken. This was followed by a fun and interactive Q&A session. The informative session came to an end after the vote of thanks was proposed by the vice-president of the Beret Bunch, Ms. Danisha Rodrigues. The enlightening session managed to pique the interest of the students, who left the auditorium with a newly found passion for the French language and for France, in general.