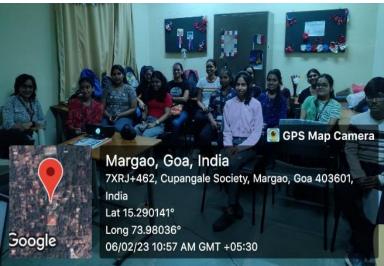

### THE BERET BUNCH

For

THE STUDENTS OF PARVATIBAI CHOWGULE COLLEGE OF ARTS AND SCIENCE (AUTONOMOUS)

On

19 JANUARY 2023 / 2:30 P.M.

At

LOWER AUDITORIUM, PCCAS

### INTRODUCTION:

On January 19, 2023, a presentation and interactive session was conducted by a group of four delegates from the Embassy of France, and was organised by the French Club- The Beret Bunch. The goal of this session was to create awareness among students and facilitate academic and scientific exchanges between Indian and French higher education systems. The session was open to students of all disciplines and was attended by 96 students. Mrs. Ananya Das, the Principal of Chowgule College and Mrs. Carol Barreto Miranda, the Asst. Professor and HOD of French, extended a warm welcome to the esteemed delegates and the gathering. The delegates were presented with a bouquet of handmade flowers that had a meaningful significance. Ms. Siddhi Padture, Manager of Campus France, Institut Français en Inde, Embassy of France-India, enthralled the students with her presentation; in which she spoke of the various educational and career opportunities in France. The students were acquainted with the student benefits in France, the different scholarships offered by various institutions and the eligibility, the job opportunities for students studying French in India, visa requirements, and so on.