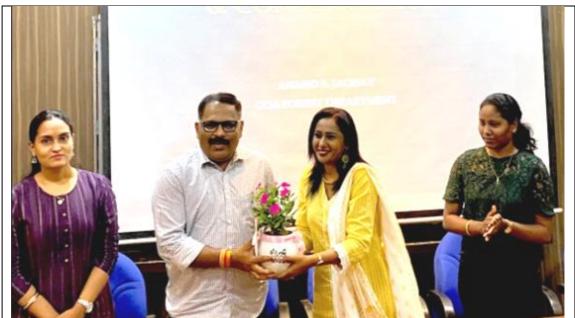

### INTRODUCTION:

On January 19, 2023, a presentation and interactive session was conducted by a group of four delegates from the Embassy of France, and was organised by the French Club- The Beret Bunch. The goal of this session was to create awareness among students and facilitate academic and scientific exchanges between Indian and French higher education systems. The session was open to students of all disciplines and was attended by 96 students. Mrs. Ananya Das, the Principal of Chowgule College and Mrs. Carol Barreto Miranda, the Asst. Professor and HOD of French, extended a warm welcome to the esteemed delegates and the gathering. The delegates were presented with a bouquet of handmade flowers that had a meaningful significance. Ms. Siddhi Padture, Manager of Campus France, Institut Français en Inde, Embassy of France-India, enthralled the students with her presentation; in which she spoke of the various educational and career opportunities in France. The students were acquainted with the student benefits in France, the different scholarships offered by various institutions and the eligibility, the job opportunities for students studying French in India, visa requirements, and so on.