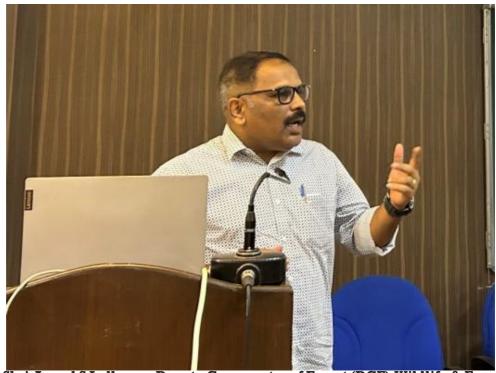

Following this, Mr. Mayeul Coulon, Scientific and University Cooperation Officer of Institut Français en Inde, Embassy of France-India and Mr. Prashanth Palanimala, Attaché for Cooperation in French Language (West India), Embassy of France, Mumbai, shared their experiences in their respective fields and even entertained the students with some fun facts about France. Lastly, Ms. Shamika Andrade, Incharge of Development, Alliance Française, Panjim-Goa informed the crowd about the different language levels in French and the various exams that can be taken. This was followed by a fun and interactive Q&A session. The informative session came to an end after the vote of thanks was proposed by the vice-president of the Beret Bunch, Ms. Danisha Rodrigues. The enlightening session managed to pique the interest of the students, who left the auditorium with a newly found passion for the French language and for France, in general.