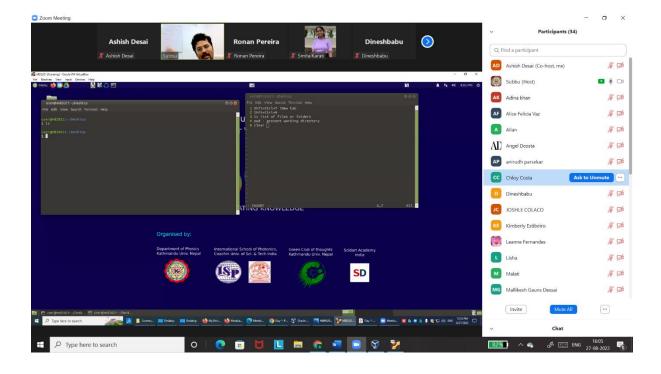

| Name of the Capacity              | Year of       | Number   | Name of the                  |
|-----------------------------------|---------------|----------|------------------------------|
| Development and Skill             | implementati  | of       | agencies/consultants         |
| Enhancement programme             | on            | students | involved with contact        |
| Zimaneement programme             |               | enrolled | details, if any              |
| SS-Workshop on 'Documentary       | 12-08-2022 &  | 25       | Department of Sociology      |
| Filmmaking'                       | 13-08-2022    |          |                              |
| SS-Workshop on Annual Graphic     | 16-09-2022    | 20       | Department of English        |
| Design                            |               | _*       |                              |
| SS-Workshop on Annual Video       | 17-09-2022    | 33       | Department of English        |
| Editing                           |               |          |                              |
| SS-Workshop on Assignment         | 29-09-2022    | 23       | Department of Geography      |
| Writing                           |               |          | - the masses of the Beatter, |
| ATT-Workshop on Node.JS           | 09-02-2023    | 57       | Directorate of Higher        |
| Technology                        |               |          | Education (DHE),Goa          |
| LCS-Foreign Language              | 06-02-2023    | 16       | Department of French         |
| Acquisition Skills and            |               |          |                              |
| Opportunities in the field of     |               |          |                              |
| Hospitality                       |               |          |                              |
| ATT-Workshop on 'Introduction     | 27-08-2022    | 33       | Department of Physics        |
| to Linux and Bash Scripting'      | 06-09-2022    |          |                              |
| SS-Workshop on Term Paper         | 21-10-2022 to | 23       | Department of English        |
| Writing - Ideation to execution   | 22-10-2022    |          |                              |
| SS-Workshop on Creative Writing   | 28-10-2022    | 13       | Department of English        |
| (Short Story Writing)             |               |          |                              |
| LS-Workshop on 'Sustainable       | 06-10-2023 to | 36       | Ms. Sendra Pereira, Asst.    |
| Living'                           | 07-10-2023    |          | Prof. of Philosophy at       |
|                                   |               |          | Dhempe College (Panjim),     |
|                                   |               |          | contact no: 9511852615       |
| SS-Psyched-up 2.0                 | 13-10-2022 to |          | Department of Psychology     |
|                                   | 14-10-2023    |          |                              |
| LS-Workshop on 'Stress and        | 22-10-2022    | 15       | Counselling Centre           |
| Time Management'                  |               |          |                              |
| LS-World Mental health Day        | 14-10-2022    | 60       | Department ofPsychology      |
| LS-Talk on 'Cyber Wellness and    | 03-11-2022    | 69       | Cyber Wellness Centre,       |
| Security'                         |               |          | Panjim                       |
| LCS-La Prononciation et Ses       | 04-03-2023    | 16       | Department of French         |
| Nuances en Français               |               |          |                              |
| LCS-Tulsidas evam Premchand       | 17-08-2022    | 49       | Department of Hindi          |
| LCS-Hindi Mahotsav                | 14-09-2022 &  | 109      | Department of Hindi          |
| LCS-Srujnatmak Lekhan             | 27-01-2023    | 45       | Department of Hindi          |
| SD-Hast kala lekhan kaaryshala    | 20-02-2023    | 32       | Department of Hindi          |
| LCS-Parvativachan Mandir          | 07-02-2023    | 21       | Department of Hindi          |
| LCS-Patrakarita ani Digital Media |               | 11       | Ms. Ravina Kurtarkar         |
|                                   |               |          |                              |
| LCS-Dakshta Jangaruti Saptah -    | 29-10-2022    | 15       | Department of Marathi        |
| LCS-Pathanatya Sadarikaran        | 13-08-2022    | 36       | Department of Marathi        |
| LCS-Kala Pradarshan               | 19-10-2022    | 30       | Department of Marathi        |
| LCD Taia i radaisilan             | 17-10-2022    | 50       | Department of Maratin        |