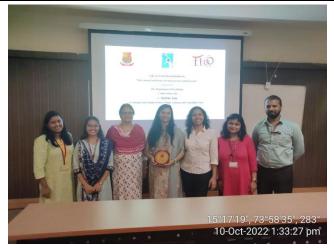

|                                                                                                                                                                                                                                                                                                                                                                                                                                                                                                                                                                                                                                                                                                                                                                                                               |



















## Parvatibai Chowgule College of Arts and Science Autonomous Margao- Goa

### Talk on "World Mental Health"

Date: 10th October 2022

Time: 12.30 p.m.

Venue: Lower Auditorium

Agenda: Talk on "World Mental Health" by Ms. Shobhika Jaju, mental health practitioner for teaching staff.

The following staff were present:

| he follow | ing staff were present:                |                    |
|-----------|----------------------------------------|--------------------|
| Sr. No.   | Name                                   | Signature          |
| 1.        | G.K.Naik                               | Guyar voil         |
| 2.        | Sachin Lavio Monet                     | Mar 1073ct 80      |
| 3,        | RUPALI MONEESH TAMULY <                | France Total       |
| 4