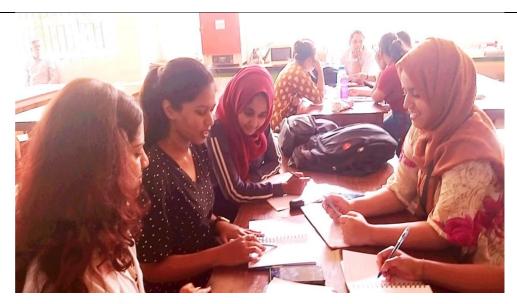

#### **REPORT**

| Title:                                                                   | Workshop on Assignment Writing                                                   |                                          |  |  |
|--------------------------------------------------------------------------|----------------------------------------------------------------------------------|------------------------------------------|--|--|
| Date and year:                                                           | 29 <sup>th</sup> September 2022 <b>Timing: From:</b> 2.30 pm <b>To:</b> 04:00 pm |                                          |  |  |
| Venue:                                                                   | A312-B (Geography of Departme                                                    | ent)                                     |  |  |
| Resource person/s:                                                       | Prof. Nandkumar N. Sawant                                                        |                                          |  |  |
| <b>Organising Committee</b>                                              | Department of Geography & Res                                                    | earch Centre                             |  |  |
| No. of Participants                                                      | 25                                                                               |                                          |  |  |
| Objective:                                                               | To develop writing skills amongst students                                       |                                          |  |  |
|                                                                          | To develop critical and logical th                                               | inking amongst students                  |  |  |
|                                                                          | To understand how an academ                                                      | ic assignment is structured research and |  |  |
|                                                                          | present.                                                                         |                                          |  |  |
|                                                                          |                                                                                  |                                          |  |  |
| Summary of the Department of Geography and Research Centre organized Ass |                                                                                  |                                          |  |  |
| proceedings                                                              | Writing Workshop for Geography Students.                                         |                                          |  |  |
|                                                                          | Prof. Nandkumar N Sawant briefed the students about how to write an              |                                          |  |  |
|                                                                          | assignment also emphasized on                                                    | how students should think critically and |  |  |
|                                                                          | apply logical thinking and al                                                    | so briefed how to write an Academic      |  |  |
|                                                                          | Assignment. Awareness about plagiarism policy and importance of citation         |                                          |  |  |
|                                                                          | during assignment was initiated. 25 students from the Post Graduate              |                                          |  |  |
|                                                                          | program from MA and Geoinformatics Department of Geography.                      |                                          |  |  |
|                                                                          |                                                                                  |                                          |  |  |

#### **Photographs**

Report prepared by: Mr. Deepak Kumbhar

Students PGDGIS Studnets Resource Person

Approved by Prof. Nandkumar N. Sawant

Addressing the Students

Dated:29/09/2022