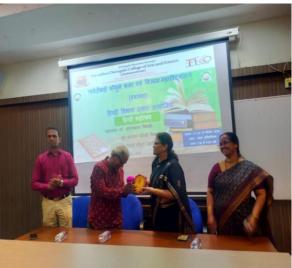

#### **EVENT REPORT**

| TITLE OF THE EVENT: | WORKSHOP ON DOCUMENTARY FILMMAKING |
|---------------------|------------------------------------|
| DATE:               | 12/ 13 <sup>th</sup> August 2022   |
| TIME:               | 10.30 am to 1.00 pm                |
| VENUE:              | Tiger Studio                       |
| NO. OF ATTENDEES:   | 25                                 |
| RESOURCE PERSON:    | Presley Fernandes                  |
| ORGANIZED BY:       | DEPARTMENT OF SOCIOLOGY            |
| PHOTOGRAPHY BY:     | Shania Fernandes                   |

INTRODUCTION: The Department of Sociology organized a workshop on Documentary filmmaking, pertaining to the course "Globalisation and New Media (DST)".

The Department of Sociology conducted a documentary filmmaking two days workshop for the students of "Globalisation and New Media (DST)" a course in Sociology, that is on 12th and 13th August 2022. The resource person for workshop was Presley Fernandes from Chowgule Tiger Studio. A total of 25 students attended the sessions. The students learnt the techniques of making a documentary and also brainstormed on the possible topic they could work on. The students had to apply all the teachings of the previous day. Learning the techniques, the students created a documentary which was based on Independence Day with the theme 'We Are India'.