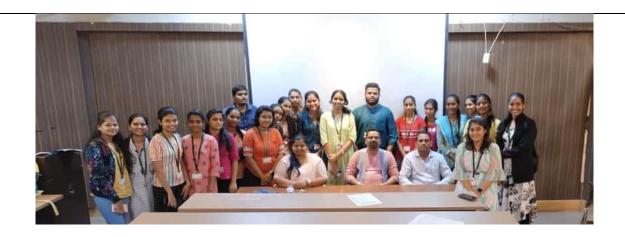

#### Signature of the Head of the Department/ Incharge: Ms. Saroj Usgaonkar

Department of Philosophy

ATTENDANCE SHEET OF THE ACTIVITY Workshop - "Sustainable Living"

Date: 06/10/2022 Time: 3:00 pm - 5:00 pm Venue: Upper Auditorium