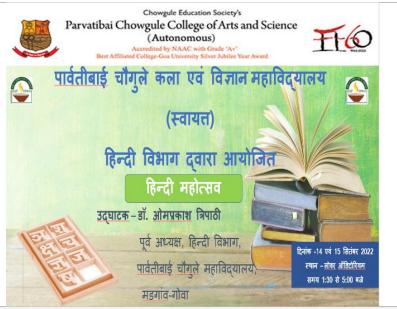

t was hosted by students of the Hindi department Sejal Mayekar and Saili Naik. The program ended with the prize distribution ceremony in which the meritorious students were awarded for their outstanding performance.

Winners of Essay Writing Competition: -

- 1) Vaibhavi Sukadkar
- 2) Kausar Khan
- 3) Sejal Mayekar

Winners of Poetry Recitation Competition: -

- 1) Niki Sahu
- 2) Padam Singh
- 3) Akanksha Raikar

Winners of Elocution Competition: -

- 1) Ridhi Naik
- 2) Anu Pujari
- 3) Reshma Ansari

Winners of Singing Competition: -

- 1) Yuga Sambhari
- 2) Snehal Patil
- 3) Sharvari Sharad Vajhe

Winners of Dance Competition: -

- 1) Pralij Naik
- 2) Nev Dais
- 3) Lalita Kumari

Winners of AntakshariPratiyogita: -

1) Aryan Shirodkar and Swadesh

Attach copy of the Flyer event (if any)



Benefit/Key outcome of the event in terms of learning/skills/knowledge

- Students were able to gain knowledge of various topics.
- Students got an opportunity to showcase their talent.
- Students learnt to organize the program

#### **Photos**







Signature of the Head of the Department/ Incharge:

## Parvatibai chowgule college of Arts and Science (Autonomous)

## हिन्दी महोत्सव 14 सितंबर एवं 15 सितंबर 2022

## Attendance Sheet

| Sr no | Roll No   | Name              | Dept            | Sign