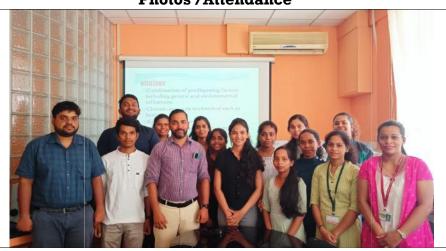

#### Parvatibai Chowgule College of Arts and Science (Autonomous)

Accredited by NAAC with Grade 'A+'
Best Affiliated College-Goa University Silver Jubilee Year Award

| REPORT – Dept. of English Workshop |                                                                                                                                                                                                                                  |  |
|------------------------------------|----------------------------------------------------------------------------------------------------------------------------------------------------------------------------------------------------------------------------------|--|
| Title:                             | Graphic Design (Newsletter)                                                                                                                                                                                                      |  |
| Date and year:                     | 16 September 2022                                                                                                                                                                                                                |  |
| Venue:                             | D102                                                                                                                                                                                                                             |  |
| Resource person/s:                 | Asst. Prof. Andrew Barreto                                                                                                                                                                                                       |  |
| Organizing<br>Committee            | Dept of English                                                                                                                                                                                                                  |  |
| No. of<br>Participants:            | 20 (18F, 2M)                                                                                                                                                                                                                     |  |
| Objective:                         | <ul> <li>To practise hands-on learning in creating a newsletter using DTP</li> <li>To use DTP in their academics</li> <li>To create at least a 2 page layout using DTP</li> </ul>                                                |  |
| Summary of the proceedings:        | 20 students participated in the 1 day hands-on workshop where students were introduced to DTP and how to use it to create layouts and publish newsletters. By the end of the workshop students created at least a 2 page layout. |  |
| Proofs – Poster + A                | Attendance Sheet + pic                                                                                                                                                                                                           |  |
| Report/English /dept/202           | 22-23 Prepared by: Asst. Prof Andrew Barreto                                                                                                                                                                                     |  |
| Approved by Mr. Andr               | ew Barreto, Assistant Professor, Faculty                                                                                                                                                                                         |  |

# GRAPH Concording to the state of the state

A FOCUSSED WORKSHOP

D-102 (Venue maybe subject to change)
11.00 - 12.30 PM
FRIDAY, 16 SEPTEMEBER, 2022

FOR S.Y. ENGLISH SEC STUDENTS

A Department of English Initiative

With Asst. Prof. Andrew Barreto