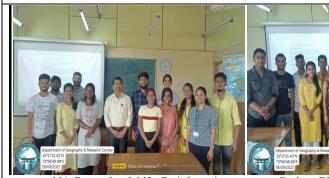

#### **REPORT**

| Title:                                                                   | Workshop on Assignment Writing                                                   |                                          |  |  |
|--------------------------------------------------------------------------|----------------------------------------------------------------------------------|------------------------------------------|--|--|
| Date and year:                                                           | 29 <sup>th</sup> September 2022 <b>Timing: From:</b> 2.30 pm <b>To:</b> 04:00 pm |                                          |  |  |
| Venue:                                                                   | A312-B (Geography of Departme                                                    | ent)                                     |  |  |
| Resource person/s:                                                       | Prof. Nandkumar N. Sawant                                                        |                                          |  |  |
| <b>Organising Committee</b>                                              | Department of Geography & Res                                                    | earch Centre                             |  |  |
| No. of Participants                                                      | 25                                                                               |                                          |  |  |
| Objective:                                                               | To develop writing skills amongst students                                       |                                          |  |  |
|                                                                          | To develop critical and logical th                                               | inking amongst students                  |  |  |
|                                                                          | To understand how an academ                                                      | ic assignment is structured research and |  |  |
|                                                                          | present.                                                                         |                                          |  |  |
|                                                                          |                                                                                  |                                          |  |  |
| Summary of the Department of Geography and Research Centre organized Ass |                                                                                  |                                          |  |  |
| proceedings                                                              | Writing Workshop for Geography Students.                                         |                                          |  |  |
|                                                                          | Prof. Nandkumar N Sawant briefed the students about how to write an              |                                          |  |  |
|                                                                          | assignment also emphasized on                                                    | how students should think critically and |  |  |
|                                                                          | apply logical thinking and al                                                    | so briefed how to write an Academic      |  |  |
|                                                                          | Assignment. Awareness about plagiarism policy and importance of citation         |                                          |  |  |
|                                                                          | during assignment was initiated. 25 students from the Post Graduate              |                                          |  |  |
|                                                                          | program from MA and Geoinformatics Department of Geography.                      |                                          |  |  |
|                                                                          |                                                                                  |                                          |  |  |

#### **Photographs**

Report prepared by: Mr. Deepak Kumbhar

Students PGDGIS Studnets Resource Person

Approved by Prof. Nandkumar N. Sawant

Addressing the Students

Dated:29/09/2022