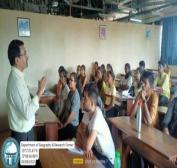

#### **REPORT**

| Title:                                                                   | Workshop on Assignment Writing                                                   |                                          |  |  |
|--------------------------------------------------------------------------|----------------------------------------------------------------------------------|------------------------------------------|--|--|
| Date and year:                                                           | 29 <sup>th</sup> September 2022 <b>Timing: From:</b> 2.30 pm <b>To:</b> 04:00 pm |                                          |  |  |
| Venue:                                                                   | A312-B (Geography of Departme                                                    | ent)                                     |  |  |
| Resource person/s:                                                       | Prof. Nandkumar N. Sawant                                                        |                                          |  |  |
| <b>Organising Committee</b>                                              | Department of Geography & Res                                                    | earch Centre                             |  |  |
| No. of Participants                                                      | 25                                                                               |                                          |  |  |
| Objective:                                                               | To develop writing skills amongst students                                       |                                          |  |  |
|                                                                          | To develop critical and logical th                                               | inking amongst students                  |  |  |
|                                                                          | To understand how an academ                                                      | ic assignment is structured research and |  |  |
|                                                                          | present.                                                                         |                                          |  |  |
|                                                                          |                                                                                  |                                          |  |  |
| Summary of the Department of Geography and Research Centre organized Ass |                                                                                  |                                          |  |  |
| proceedings                                                              | Writing Workshop for Geography Students.                                         |                                          |  |  |
|                                                                          | Prof. Nandkumar N Sawant briefed the students about how to write an              |                                          |  |  |
|                                                                          | assignment also emphasized on                                                    | how students should think critically and |  |  |
|                                                                          | apply logical thinking and al                                                    | so briefed how to write an Academic      |  |  |
|                                                                          | Assignment. Awareness about plagiarism policy and importance of citation         |                                          |  |  |
|                                                                          | during assignment was initiated. 25 students from the Post Graduate              |                                          |  |  |
|                                                                          | program from MA and Geoinformatics Department of Geography.                      |                                          |  |  |
|                                                                          |                                                                                  |                                          |  |  |

#### **Photographs**

Report prepared by: Mr. Deepak Kumbhar

Students PGDGIS Studnets Resource Person

Approved by Prof. Nandkumar N. Sawant

Addressing the Students

Dated:29/09/2022