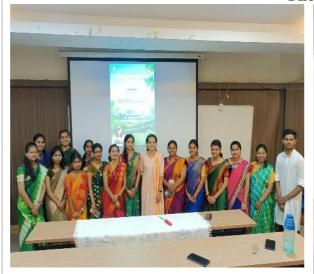

| LCS-Marathi Bhasha Diwas            | 27-02-2023    | 14  | Department of Monothi       |
|-------------------------------------|---------------|-----|-----------------------------|
|                                     |               |     | Department of Marathi       |
| LCS-Shravandhara                    | 29-08-2022    | 60  | Department of Marathi       |
| LCS-Deshbhaktipar Kavita            | 13-08-2022    | 103 | Department of Marathi       |
| LCS-Subhash Bhende Yanchya          | 12-03-2023    | 13  | Department of Marathi       |
| SS-Workshop on Soft Skills          | 18-08-2022    | 70  | Department of Zoology       |
| SS-Workshop on Thinking skills      | 23/09/2022    | 16  | Department of Zoology       |
| SS-Research Methodology and         | 22/08/2022    | 16  | Department of Zoology       |
| ATT-Research Skills: Practical      | 29-03-2023    | 23  | Prof. C                     |
| Application of Statistical tools in |               |     | Chakraborty, National       |
| Biological Data Analysis            |               |     | Institute of                |
|                                     |               |     | Technical Teachers'         |
|                                     |               |     | Training & Research         |
|                                     |               |     | (NITTTR), Kolkata           |
| LS-SEMINAR- "Understanding          | 25-02-2023    | 55  | Dr. Pratista Naik           |
| Polycystic Ovary Syndrome"          |               |     | Kunkolikar, Margao Urban    |
| (Initiative for betterment of       |               |     | Health Centre, Goa.         |
| Women's Health)                     |               |     |                             |
| LS-"Millet Made" Cooking            | 15-03-2023    | 3   | with DHE for "International |
| competition                         |               |     | Year of Millets (IYoM)      |
| •                                   |               |     | 2023".                      |
| LS-Seminar on Diabetes-a silent     | 29-03-2023.   | 14  | Divine Medical Centre       |
| Killer                              |               |     | Dr. Anisha Cardozo          |
| LS-Seminar on leukaemia &           | 29-03-2023.   | 14  | Ocean Diagnostic            |
| Lymphoma                            |               |     | Dr. Preetesh Kote           |
| ATT-Hands-on workshop on            | 09-03-2023 to | 31  | Directorate of Higher       |
| Molecular Biology Techniques'       | 15-03-2023    |     | Education (DHE),Goa         |
|                                     |               |     |                             |
| ATT-Workshop on Blended             | 31-01-2023    | 9   | Department of English       |
| ATT-Workshop on Flipped             | 07-02-2023    | 7   | Department of English       |
| SS-Workshop on writing research     | 04-07-2022    | 17  | Department of Geography     |
| Proposal                            |               |     |                             |
| SS-Workshop How to write            | 29-11-2022    | 23  | Department of Geography     |
| SS-Workshop on Use of Statistics    | 23-10-2022    | 23  | Department of Geography     |
| SS-use of web based research        | 13-10-2022    | 22  | Department of Geography     |