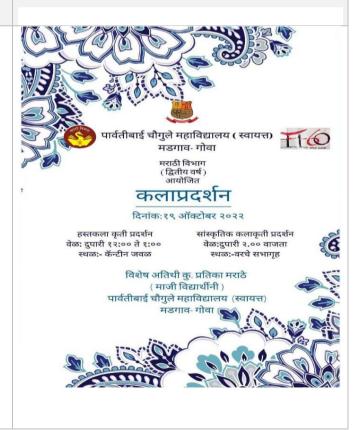

ी २० वर्षांची वाटचाल विद्यार्थ्यांपुढे मांडली. सहाय्यक प्राध्यापक श्रद्धा गवंडी यांनी विद्यार्थ्यांना मार्गदर्शन करताना "आपल्या कला जोपासा व आपल्या कलेवर प्रेम करा" असा उपदेश दिला.

संपूर्ण कार्यक्रम 'हस्तकला प्रदर्शन' व 'सांस्कृतिक कलाप्रदर्शन' अशा दोन भागांत विभाजित करण्यात आला होता. हस्तकला प्रदर्शनामध्ये विद्यार्थ्यांद्वारे चित्रकला, टाकाऊतून-टिकाऊ, पाककला अशा विविध वस्तू प्रदर्शित करण्यात आल्या तर सांस्कृतिक कलाप्रदर्शनामध्ये विद्यार्थ्यांनी काव्य, संगीत, वादन, नृत्य अशा विविध कलांचे प्रदर्शन केले. कार्यक्रमासाठी सहायक प्राध्यापक श्रद्धा गवंडी यांचे विशेष मार्गदर्शन लाभले.

या कार्यक्रमाचे प्रास्ताविक कु. धन्यता नाईक हिने केले. कु. सुरक्षा नाईक, कु. सोनल मयेकर व कु. धन्यता नाईक यांनी सूत्रसंचालन केले तर कु. सोनल मयेकर हिने आभार प्रदर्शन केले.

Attach copy of the Flyer event (if any)





Benefit/Key outcome of the event in

terms of learning/skills/knowledge

Photos (minimum 5, geo-tagged)

- विद्यार्थ्यांना आपल्यामधील सुप्त कलागुणांची ओळख झाली.
- विद्यार्थ्यांना आपले कलाप्रदर्शन करण्यासाठी व्यासपीठ मिळाले.

Japasoi

 ${\bf Signature\ of\ the\ Head\ of\ the\ Department/\ Incharge:}$ 





Accredited by NAAC with Grade 'A+'
Best Affiliated College-Goa University Silver Jubilee Year Award

#### REPORTONCAMPUSACTIVITY

(Seminar/Webinar/Experttalk/Workshop/VisittoIncubatorsonthethemes pertaining to Innovation/Entrepreneurship/Intellectual property)

| Titleofthe event                                                       | मराठी भाषा गौरव दिन