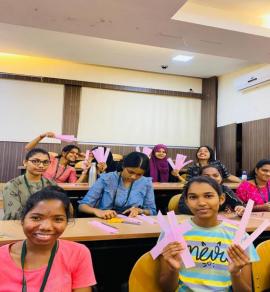

#### **REPORT**

| Title:                                                                   | Workshop on Assignment Writing                                                   |                                          |  |  |
|--------------------------------------------------------------------------|----------------------------------------------------------------------------------|------------------------------------------|--|--|
| Date and year:                                                           | 29 <sup>th</sup> September 2022 <b>Timing: From:</b> 2.30 pm <b>To:</b> 04:00 pm |                                          |  |  |
| Venue:                                                                   | A312-B (Geography of Departme                                                    | ent)                                     |  |  |
| Resource person/s:                                                       | Prof. Nandkumar N. Sawant                                                        |                                          |  |  |
| <b>Organising Committee</b>                                              | Department of Geography & Res                                                    | earch Centre                             |  |  |
| No. of Participants                                                      | 25                                                                               |                                          |  |  |
| Objective:                                                               | To develop writing skills amongst students                                       |                                          |  |  |
|                                                                          | To develop critical and logical th                                               | inking amongst students                  |  |  |
|                                                                          | To understand how an academ                                                      | ic assignment is structured research and |  |  |
|                                                                          | present.                                                                         |                                          |  |  |
|                                                                          |                                                                                  |                                          |  |  |
| Summary of the Department of Geography and Research Centre organized Ass |                                                                                  |                                          |  |  |
| proceedings                                                              | Writing Workshop for Geography Students.                                         |                                          |  |  |
|                                                                          | Prof. Nandkumar N Sawant briefed the students about how to write an              |                                          |  |  |
|                                                                          | assignment also emphasized on                                                    | how students should think critically and |  |  |
|                                                                          | apply logical thinking and al                                                    | so briefed how to write an Academic      |  |  |
|                                                                          | Assignment. Awareness about plagiarism policy and importance of citation         |                                          |  |  |
|                                                                          | during assignment was initiated. 25 students from the Post Graduate              |                                          |  |  |
|                                                                          | program from MA and Geoinformatics Department of Geography.                      |                                          |  |  |
|                                                                          |                                                                                  |                                          |  |  |

#### **Photographs**

Report prepared by: Mr. Deepak Kumbhar

Students PGDGIS Studnets Resource Person

Approved by Prof. Nandkumar N. Sawant

Addressing the Students

Dated:29/09/2022