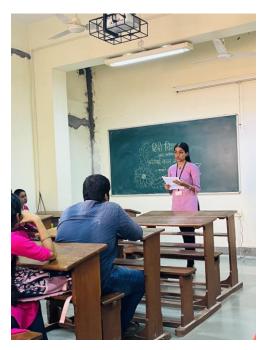

#### **REPORT**

| Title:                                                                   | Workshop on Assignment Writing                                                   |                                          |  |  |
|--------------------------------------------------------------------------|----------------------------------------------------------------------------------|------------------------------------------|--|--|
| Date and year:                                                           | 29 <sup>th</sup> September 2022 <b>Timing: From:</b> 2.30 pm <b>To:</b> 04:00 pm |                                          |  |  |
| Venue:                                                                   | A312-B (Geography of Departme                                                    | ent)                                     |  |  |
| Resource person/s:                                                       | Prof. Nandkumar N. Sawant                                                        |                                          |  |  |
| <b>Organising Committee</b>                                              | Department of Geography & Res                                                    | earch Centre                             |  |  |
| No. of Participants                                                      | 25                                                                               |                                          |  |  |
| Objective:                                                               | To develop writing skills amongst students                                       |                                          |  |  |
|                                                                          | To develop critical and logical th                                               | inking amongst students                  |  |  |
|                                                                          | To understand how an academ                                                      | ic assignment is structured research and |  |  |
|                                                                          | present.                                                                         |                                          |  |  |
|                                                                          |                                                                                  |                                          |  |  |
| Summary of the Department of Geography and Research Centre organized Ass |                                                                                  |                                          |  |  |
| proceedings                                                              | Writing Workshop for Geography Students.                                         |                                          |  |  |
|                                                                          | Prof. Nandkumar N Sawant briefed the students about how to write an              |                                          |  |  |
|                                                                          | assignment also emphasized on                                                    | how students should think critically and |  |  |
|                                                                          | apply logical thinking and al                                                    | so briefed how to write an Academic      |  |  |
|                                                                          | Assignment. Awareness about plagiarism policy and importance of citation         |                                          |  |  |
|                                                                          | during assignment was initiated. 25 students from the Post Graduate              |                                          |  |  |
|                                                                          | program from MA and Geoinformatics Department of Geography.                      |                                          |  |  |
|                                                                          |                                                                                  |                                          |  |  |

#### **Photographs**

Report prepared by: Mr. Deepak Kumbhar

Students PGDGIS Studnets Resource Person

Approved by Prof. Nandkumar N. Sawant

Addressing the Students

Dated:29/09/2022