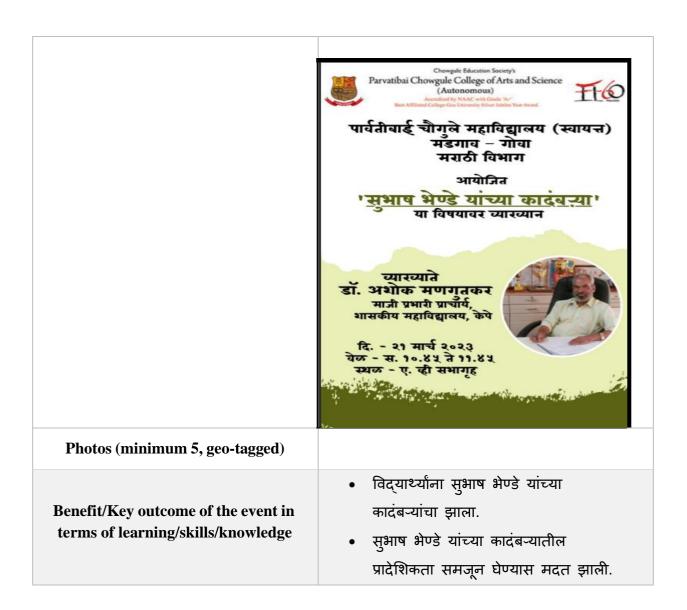

|
| The objectives and description of the activity    | दि. १२ मार्च २०२३ रोजी सकाळी ११.०० वाजता<br>मराठी विभागाद्वारे विद्यार्थ्यांसाठी 'सुभाष भेण्डे यांच्या<br>कादंबऱ्या' या विषयावर विशेष व्याख्यान आयोजित<br>करण्यात आले होते. डॉ. अशोक मणगुटकर, माजी<br>प्रभारी प्राचार्य, शासकीय महाविद्यालय केपे हे या<br>व्याख्यानासाठी व्याख्याते म्हणून लाभले होते. |
| Attach copy of the Flyer event (if any)           |                                                                                                                                                                                                                                                                                                        |



Joseph

**Signature of the Head of the Department/ Incharge:** 





Accredited by NAAC with Grade 'A+'
Best Affiliated College-Goa University Silver Jubilee Year Award

| REPORT OF THE SOFT SKILL WORKSHOP THINKING SKILLS, PROBLEM SOLVING SKILLS 18 <sup>th</sup> August 2022 |                                                                              |  |
|--------------------------------------------------------------------------------------------------------|------------------------------------------------------------------------------|--|
| Title                                                                                                  | WORKSHOP                                                                     |  |
|