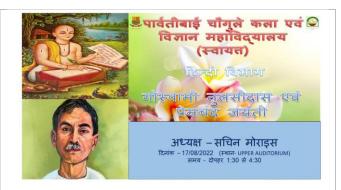

he activity        | The Department of Hindi organized 'Goswami Tulsidas Evam Premchand Jayanti to commemorate the birth of noted Hindi author Goswami Tulsidas and premchandji. The comparing of this program was done by the student of T.Y.B.A Saili Naik and Sejal Mayekar. Assistant Professor Mr. Pradeep Jatal gave a Welcome Speech. The chief guest of this program was the Dean of Indian Languages Dr. Sachin Moraes. On this occasion paper presentation was done by the students of S.Y.B.A, T.Y.B.A and M.A. Bhajans were sung by the students of F.Y.B.A, S.Y.B.A and T.Y.B.A. Anjali Terdalkar and Lalita Kumari performed a dance. A drama was performed by the students of T.Y.B.A on a Kafan story of Premchandji. Vote of thanks was given by Sadia Madagmasur. |

Attach copy of the Flyer event (if any)



Benefit/Key outcome of the event in terms of learning/skills/knowledge

- Students were able to gain knowledge of various topics.
- Students get an opportunity to showcase their talent
- Students learnt to organize the program.

### **Photos**



**Signature of the Head of the Department/ Incharge:** 



# Parvatibai Chowgule College of Arts and Science (Autonomous) Accredited by NAAC with Grade 'A+' Best Affiliated College-Goa University Silver Jubilee Year Award



#### REPORT ON CAMPUS ACTIVITY

(Seminar / Webinar / Expert talk / Workshop / Visit to Incubators on the themes pertaining to Innovation/Entrepreneurship/Intellectual property)

| Innovation/Entrepreneurship/Intellectual property) |