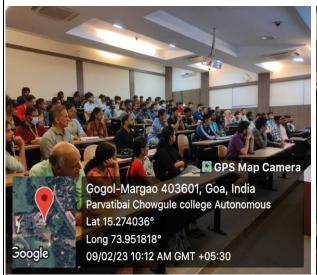

#### Autonomous

Accredited by NAAC with Grade 'A+'(CGPA Score 3.27 on a 4 Point Scale) Best affiliated College-Goa University Silver Jubilee Year Award

|                   | REPORT                                                                                                                                                              |  |  |  |
|-------------------|---------------------------------------------------------------------------------------------------------------------------------------------------------------------|--|--|--|
| Title:            | STATE LEVEL WORKSHOP ON NODE.JS TECHNOLOGY                                                                                                                          |  |  |  |
| Date and year:    | 9th February 2023                                                                                                                                                   |  |  |  |
| Venue:            | Auditorium                                                                                                                                                          |  |  |  |
| Resource          | Mr. Suyog Mishal & Mr. Muzaffar Sheikh                                                                                                                              |  |  |  |
| Person/s:         | Full Stack Freelancer Software Engineer                                                                                                                             |  |  |  |
|                   | Web & Mobile Apps Creative Capsule, Verna Goa                                                                                                                       |  |  |  |
| Organizing        | Department of Computer Science in association with Directorate of Higher Education,                                                                                 |  |  |  |
| Committee         | Government of Goa                                                                                                                                                   |  |  |  |
| No. of            | 51 + 7 Faculties                                                                                                                                                    |  |  |  |
| Participants:     |                                                                                                                                                                     |  |  |  |
| <b>Objective:</b> | To provide students with the opportunity to explore current technologies, hands-on                                                                                  |  |  |  |
|                   | training, and practical applications.                                                                                                                               |  |  |  |
| Summary of        | The Department of Computer science collaborated with the Goa government's                                                                                           |  |  |  |
| the               | Directorate of Higher Education to organize a State Level Workshop on Node.js                                                                                       |  |  |  |
| proceedings:      | technology. The workshop was scheduled to take place in the auditorium from 9:00 am                                                                                 |  |  |  |
|                   | to 4:00 pm. The program started with the lighting of Lamp and a few words by the Principal, Dr. Ananya Das.The resource person, Mr. Suyog Mishal, was introduced by |  |  |  |
|                   | Mr. Gajanan P Nial, a member of the faculty. The Node.js workshop was organized to                                                                                  |  |  |  |
|                   | provide participants with a comprehensive understanding of this open-source server-side                                                                             |  |  |  |
|                   | JavaScript runtime environment. The workshop was designed to cater to both beginners                                                                                |  |  |  |
|                   | and teachers who wanted to enhance their skills in Node.js. It was a two day workshop                                                                               |  |  |  |
|                   | during which participants learnt about the basics of Node.js, its architecture, and how to                                                                          |  |  |  |
|                   | build real-world applications using this technology.                                                                                                                |  |  |  |
|                   | The first day of the workshop was focused on introducing participants to the basics of                                                                              |  |  |  |
|                   | Node.js. Mr. Suyog Mishal who's a Full stack freelancer commenced with the session by                                                                               |  |  |  |
|                   | explaining the background and history of Node.js, and why it has become so popular in                                                                               |  |  |  |
|                   | recent years. Participants also learned about the advantages of using Node.js for server-                                                                           |  |  |  |
|                   | side development and its event-driven architecture.                                                                                                                 |  |  |  |
|                   | To commence with the second & the third session, the facilitator walked participants                                                                                |  |  |  |
|                   | through the process of setting up their development environment and installing Node.js                                                                              |  |  |  |
|                   | on their computers. Additionally, they were taught how to use and install packages in                                                                               |  |  |  |
|                   | their Node.js applications. followed by tasks like creating a login form and a registration                                                                         |  |  |  |
|                   | form.                                                                                                                                                               |  |  |  |
|                   | To conclude with the workshop, Dr. Sameena Falleiro, associate professor and head of                                                                                |  |  |  |
|                   | the Computer Science Department, delivered the vote of thanks. The Node.js workshop                                                                                 |  |  |  |
|                   | was a great success, with participants leaving the event with a comprehensive                                                                                       |  |  |  |
|                   | understanding of this technology. The facilitator was knowledgeable and approachable,                                                                               |  |  |  |
|                   | and was able to engage participants with hands-on projects and interactive activities.                                                                              |  |  |  |
|                   | Overall, the workshop was an excellent opportunity for participants to enhance their                                                                                |  |  |  |
|                   | skills in Node.js and learn about this exciting technology from an experienced                                                                                      |  |  |  |
|                   | professional.                                                                                                                                                       |  |  |  |
|                   | processional.                                                                                                                                                       |  |  |  |
|                   |                                                                                                                                                                     |  |  |  |

#### **Photographs:**

Report Prepared by: Anjali Rodrigues Dated: 09/02/2023

(Sy Bsc CS) Siddhi Sandesh Naik

(Sy Bsc CS)