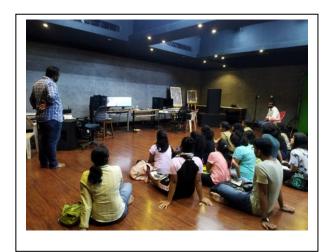

#### **EVENT REPORT**

| TITLE OF THE EVENT: | WORKSHOP ON DOCUMENTARY FILMMAKING |
|---------------------|------------------------------------|
| DATE:               | 12/ 13 <sup>th</sup> August 2022   |
| TIME:               | 10.30 am to 1.00 pm                |
| VENUE:              | Tiger Studio                       |
| NO. OF ATTENDEES:   | 25                                 |
| RESOURCE PERSON:    | Presley Fernandes                  |
| ORGANIZED BY:       | DEPARTMENT OF SOCIOLOGY            |
| PHOTOGRAPHY BY:     | Shania Fernandes                   |

INTRODUCTION: The Department of Sociology organized a workshop on Documentary filmmaking, pertaining to the course "Globalisation and New Media (DST)".

The Department of Sociology conducted a documentary filmmaking two days workshop for the students of "Globalisation and New Media (DST)" a course in Sociology, that is on 12th and 13th August 2022. The resource person for workshop was Presley Fernandes from Chowgule Tiger Studio. A total of 25 students attended the sessions. The students learnt the techniques of making a documentary and also brainstormed on the possible topic they could work on. The students had to apply all the teachings of the previous day. Learning the techniques, the students created a documentary which was based on Independence Day with the theme 'We Are India'.