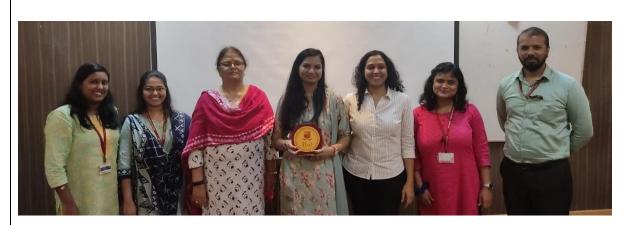

#### **EVENT REPORT**

| TITLE OF THE EVENT: | WORKSHOP ON DOCUMENTARY FILMMAKING |
|---------------------|------------------------------------|
| DATE:               | 12/ 13 <sup>th</sup> August 2022   |
| TIME:               | 10.30 am to 1.00 pm                |
| VENUE:              | Tiger Studio                       |
| NO. OF ATTENDEES:   | 25                                 |
| RESOURCE PERSON:    | Presley Fernandes                  |
| ORGANIZED BY:       | DEPARTMENT OF SOCIOLOGY            |
| PHOTOGRAPHY BY:     | Shania Fernandes                   |

INTRODUCTION: The Department of Sociology organized a workshop on Documentary filmmaking, pertaining to the course "Globalisation and New Media (DST)".

The Department of Sociology conducted a documentary filmmaking two days workshop for the students of "Globalisation and New Media (DST)" a course in Sociology, that is on 12th and 13th August 2022. The resource person for workshop was Presley Fernandes from Chowgule Tiger Studio. A total of 25 students attended the sessions. The students learnt the techniques of making a documentary and also brainstormed on the possible topic they could work on. The students had to apply all the teachings of the previous day. Learning the techniques, the students created a documentary which was based on Independence Day with the theme 'We Are India'.