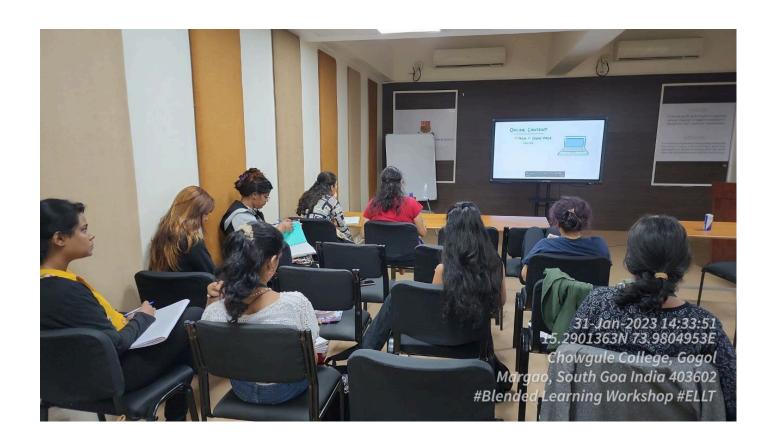

#### Autonomous

Accredited by NAAC with Grade 'A+'(CGPA Score 3.27 on a 4 Point Scale) Best affiliated College-Goa University Silver Jubilee Year Award

|                   | REPORT                                                                                                                                                              |  |  |  |
|-------------------|---------------------------------------------------------------------------------------------------------------------------------------------------------------------|--|--|--|
| Title:            | STATE LEVEL WORKSHOP ON NODE.JS TECHNOLOGY                                                                                                                          |  |  |  |
| Date and year:    | 9th February 2023                                                                                                                                                   |  |  |  |
| Venue:            | Auditorium                                                                                                                                                          |  |  |  |
| Resource          | Mr. Suyog Mishal & Mr. Muzaffar Sheikh                                                                                                                              |  |  |  |
| Person/s:         | Full Stack Freelancer Software Engineer                                                                                                                             |  |  |  |
|                   | Web & Mobile Apps Creative Capsule, Verna Goa                                                                                                                       |  |  |  |
| Organizing        | Department of Computer Science in association with Directorate of Higher Education,                                                                                 |  |  |  |
| Committee         | Government of Goa                                                                                                                                                   |  |  |  |
| No. of            | 51 + 7 Faculties                                                                                                                                                    |  |  |  |
| Participants:     |                                                                                                                                                                     |  |  |  |
| <b>Objective:</b> | To provide students with the opportunity to explore current technologies, hands-on                                                                                  |  |  |  |
|                   | training, and practical applications.                                                                                                                               |  |  |  |
| Summary of        | The Department of Computer science collaborated with the Goa government's                                                                                           |  |  |  |
| the               | Directorate of Higher Education to organize a State Level Workshop on Node.js                                                                                       |  |  |  |
| proceedings:      | technology. The workshop was scheduled to take place in the auditorium from 9:00 am                                                                                 |  |  |  |
|                   | to 4:00 pm. The program started with the lighting of Lamp and a few words by the Principal, Dr. Ananya Das.The resource person, Mr. Suyog Mishal, was introduced by |  |  |  |
|                   | Mr. Gajanan P Nial, a member of the faculty. The Node.js workshop was organized to                                                                                  |  |  |  |
|                   | provide participants with a comprehensive understanding of this open-source server-side                                                                             |  |  |  |
|                   | JavaScript runtime environment. The workshop was designed to cater to both beginners                                                                                |  |  |  |
|                   | and teachers who wanted to enhance their skills in Node.js. It was a two day workshop                                                                               |  |  |  |
|                   | during which participants learnt about the basics of Node.js, its architecture, and how to                                                                          |  |  |  |
|                   | build real-world applications using this technology.                                                                                                                |  |  |  |
|                   | The first day of the workshop was focused on introducing participants to the basics of                                                                              |  |  |  |
|                   | Node.js. Mr. Suyog Mishal who's a Full stack freelancer commenced with the session by                                                                               |  |  |  |
|                   | explaining the background and history of Node.js, and why it has become so popular in                                                                               |  |  |  |
|                   | recent years. Participants also learned about the advantages of using Node.js for server-                                                                           |  |  |  |
|                   | side development and its event-driven architecture.                                                                                                                 |  |  |  |
|                   | To commence with the second & the third session, the facilitator walked participants                                                                                |  |  |  |
|                   | through the process of setting up their development environment and installing Node.js                                                                              |  |  |  |
|                   | on their computers. Additionally, they were taught how to use and install packages in                                                                               |  |  |  |
|                   | their Node.js applications. followed by tasks like creating a login form and a registration                                                                         |  |  |  |
|                   | form.                                                                                                                                                               |  |  |  |
|                   | To conclude with the workshop, Dr. Sameena Falleiro, associate professor and head of                                                                                |  |  |  |
|                   | the Computer Science Department, delivered the vote of thanks. The Node.js workshop                                                                                 |  |  |  |
|                   | was a great success, with participants leaving the event with a comprehensive                                                                                       |  |  |  |
|                   | understanding of this technology. The facilitator was knowledgeable and approachable,                                                                               |  |  |  |
|                   | and was able to engage participants with hands-on projects and interactive activities.                                                                              |  |  |  |
|                   | Overall, the workshop was an excellent opportunity for participants to enhance their                                                                                |  |  |  |
|                   | skills in Node.js and learn about this exciting technology from an experienced                                                                                      |  |  |  |
|                   | professional.                                                                                                                                                       |  |  |  |
|                   | processional.                                                                                                                                                       |  |  |  |
|                   |                                                                                                                                                                     |  |  |  |

#### **Photographs:**

Report Prepared by: Anjali Rodrigues Dated: 09/02/2023

(Sy Bsc CS) Siddhi Sandesh Naik

(Sy Bsc CS)