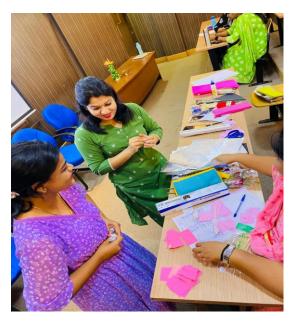

#### **EVENT REPORT**

| TITLE OF THE EVENT: | WORKSHOP ON DOCUMENTARY FILMMAKING |
|---------------------|------------------------------------|
| DATE:               | 12/ 13 <sup>th</sup> August 2022   |
| TIME:               | 10.30 am to 1.00 pm                |
| VENUE:              | Tiger Studio                       |
| NO. OF ATTENDEES:   | 25                                 |
| RESOURCE PERSON:    | Presley Fernandes                  |
| ORGANIZED BY:       | DEPARTMENT OF SOCIOLOGY            |
| PHOTOGRAPHY BY:     | Shania Fernandes                   |

INTRODUCTION: The Department of Sociology organized a workshop on Documentary filmmaking, pertaining to the course "Globalisation and New Media (DST)".

The Department of Sociology conducted a documentary filmmaking two days workshop for the students of "Globalisation and New Media (DST)" a course in Sociology, that is on 12th and 13th August 2022. The resource person for workshop was Presley Fernandes from Chowgule Tiger Studio. A total of 25 students attended the sessions. The students learnt the techniques of making a documentary and also brainstormed on the possible topic they could work on. The students had to apply all the teachings of the previous day. Learning the techniques, the students created a documentary which was based on Independence Day with the theme 'We Are India'.