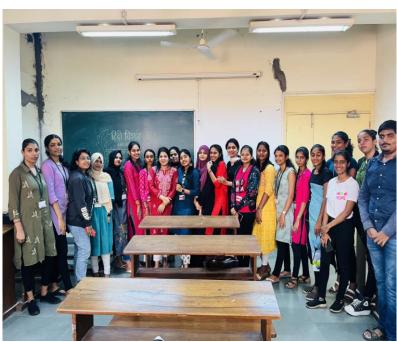

#### **REPORT**

| Title:                                                                   | Workshop on Assignment Writing                                                   |                                          |  |  |
|--------------------------------------------------------------------------|----------------------------------------------------------------------------------|------------------------------------------|--|--|
| Date and year:                                                           | 29 <sup>th</sup> September 2022 <b>Timing: From:</b> 2.30 pm <b>To:</b> 04:00 pm |                                          |  |  |
| Venue:                                                                   | A312-B (Geography of Departme                                                    | ent)                                     |  |  |
| Resource person/s:                                                       | Prof. Nandkumar N. Sawant                                                        |                                          |  |  |
| <b>Organising Committee</b>                                              | Department of Geography & Res                                                    | earch Centre                             |  |  |
| No. of Participants                                                      | 25                                                                               |                                          |  |  |
| Objective:                                                               | To develop writing skills amongst students                                       |                                          |  |  |
|                                                                          | To develop critical and logical th                                               | inking amongst students                  |  |  |
|                                                                          | To understand how an academ                                                      | ic assignment is structured research and |  |  |
|                                                                          | present.                                                                         |                                          |  |  |
|                                                                          |                                                                                  |                                          |  |  |
| Summary of the Department of Geography and Research Centre organized Ass |                                                                                  |                                          |  |  |
| proceedings                                                              | Writing Workshop for Geography Students.                                         |                                          |  |  |
|                                                                          | Prof. Nandkumar N Sawant briefed the students about how to write an              |                                          |  |  |
|                                                                          | assignment also emphasized on                                                    | how students should think critically and |  |  |
|                                                                          | apply logical thinking and al                                                    | so briefed how to write an Academic      |  |  |
|                                                                          | Assignment. Awareness about plagiarism policy and importance of citation         |                                          |  |  |
|                                                                          | during assignment was initiated. 25 students from the Post Graduate              |                                          |  |  |
|                                                                          | program from MA and Geoinformatics Department of Geography.                      |                                          |  |  |
|                                                                          |                                                                                  |                                          |  |  |

#### **Photographs**

Report prepared by: Mr. Deepak Kumbhar

Students PGDGIS Studnets Resource Person

Approved by Prof. Nandkumar N. Sawant

Addressing the Students

Dated:29/09/2022