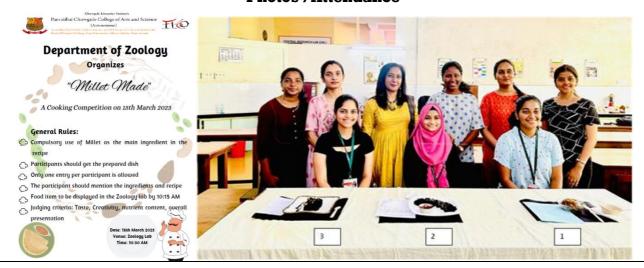

| LCS-Marathi Bhasha Diwas            | 27-02-2023    | 14  | Department of Monothi       |
|-------------------------------------|---------------|-----|-----------------------------|
|                                     |               |     | Department of Marathi       |
| LCS-Shravandhara                    | 29-08-2022    | 60  | Department of Marathi       |
| LCS-Deshbhaktipar Kavita            | 13-08-2022    | 103 | Department of Marathi       |
| LCS-Subhash Bhende Yanchya          | 12-03-2023    | 13  | Department of Marathi       |
| SS-Workshop on Soft Skills          | 18-08-2022    | 70  | Department of Zoology       |
| SS-Workshop on Thinking skills      | 23/09/2022    | 16  | Department of Zoology       |
| SS-Research Methodology and         | 22/08/2022    | 16  | Department of Zoology       |
| ATT-Research Skills: Practical      | 29-03-2023    | 23  | Prof. C                     |
| Application of Statistical tools in |               |     | Chakraborty, National       |
| Biological Data Analysis            |               |     | Institute of                |
|                                     |               |     | Technical Teachers'         |
|                                     |               |     | Training & Research         |
|                                     |               |     | (NITTTR), Kolkata           |
| LS-SEMINAR- "Understanding          | 25-02-2023    | 55  | Dr. Pratista Naik           |
| Polycystic Ovary Syndrome"          |               |     | Kunkolikar, Margao Urban    |
| (Initiative for betterment of       |               |     | Health Centre, Goa.         |
| Women's Health)                     |               |     |                             |
| LS-"Millet Made" Cooking            | 15-03-2023    | 3   | with DHE for "International |
| competition                         |               |     | Year of Millets (IYoM)      |
| •                                   |               |     | 2023".                      |
| LS-Seminar on Diabetes-a silent     | 29-03-2023.   | 14  | Divine Medical Centre       |
| Killer                              |               |     | Dr. Anisha Cardozo          |
| LS-Seminar on leukaemia &           | 29-03-2023.   | 14  | Ocean Diagnostic            |
| Lymphoma                            |               |     | Dr. Preetesh Kote           |
| ATT-Hands-on workshop on            | 09-03-2023 to | 31  | Directorate of Higher       |
| Molecular Biology Techniques'       | 15-03-2023    |     | Education (DHE),Goa         |
|                                     |               |     |                             |
| ATT-Workshop on Blended             | 31-01-2023    | 9   | Department of English       |
| ATT-Workshop on Flipped             | 07-02-2023    | 7   | Department of English       |
| SS-Workshop on writing research     | 04-07-2022    | 17  | Department of Geography     |
| Proposal                            |               |     |                             |
| SS-Workshop How to write            | 29-11-2022    | 23  | Department of Geography     |
| SS-Workshop on Use of Statistics    | 23-10-2022    | 23  | Department of Geography     |
| SS-use of web based research        | 13-10-2022    | 22  | Department of Geography     |