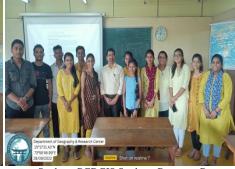

#### **REPORT**

| Title:                                                                   | Workshop on Assignment Writing                                                   |                                          |  |  |
|--------------------------------------------------------------------------|----------------------------------------------------------------------------------|------------------------------------------|--|--|
| Date and year:                                                           | 29 <sup>th</sup> September 2022 <b>Timing: From:</b> 2.30 pm <b>To:</b> 04:00 pm |                                          |  |  |
| Venue:                                                                   | A312-B (Geography of Departme                                                    | ent)                                     |  |  |
| Resource person/s:                                                       | Prof. Nandkumar N. Sawant                                                        |                                          |  |  |
| <b>Organising Committee</b>                                              | Department of Geography & Res                                                    | earch Centre                             |  |  |
| No. of Participants                                                      | 25                                                                               |                                          |  |  |
| Objective:                                                               | To develop writing skills amongst students                                       |                                          |  |  |
|                                                                          | To develop critical and logical th                                               | inking amongst students                  |  |  |
|                                                                          | To understand how an academ                                                      | ic assignment is structured research and |  |  |
|                                                                          | present.                                                                         |                                          |  |  |
|                                                                          |                                                                                  |                                          |  |  |
| Summary of the Department of Geography and Research Centre organized Ass |                                                                                  |                                          |  |  |
| proceedings                                                              | Writing Workshop for Geography Students.                                         |                                          |  |  |
|                                                                          | Prof. Nandkumar N Sawant briefed the students about how to write an              |                                          |  |  |
|                                                                          | assignment also emphasized on                                                    | how students should think critically and |  |  |
|                                                                          | apply logical thinking and al                                                    | so briefed how to write an Academic      |  |  |
|                                                                          | Assignment. Awareness about plagiarism policy and importance of citation         |                                          |  |  |
|                                                                          | during assignment was initiated. 25 students from the Post Graduate              |                                          |  |  |
|                                                                          | program from MA and Geoinformatics Department of Geography.                      |                                          |  |  |
|                                                                          |                                                                                  |                                          |  |  |

#### **Photographs**

Report prepared by: Mr. Deepak Kumbhar

Students PGDGIS Studnets Resource Person

Approved by Prof. Nandkumar N. Sawant

Addressing the Students

Dated:29/09/2022