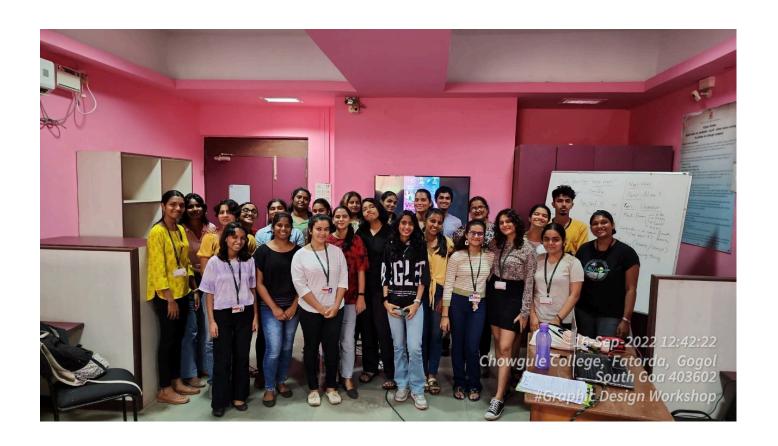

#### Parvatibai Chowgule College of Arts and Science (Autonomous)

Accredited by NAAC with Grade 'A+'
Best Affiliated College-Goa University Silver Jubilee Year Award

| REPORT – Dept. of English Workshop |                                                                                                                                                                                                                                  |  |
|------------------------------------|----------------------------------------------------------------------------------------------------------------------------------------------------------------------------------------------------------------------------------|--|
| Title:                             | Graphic Design (Newsletter)                                                                                                                                                                                                      |  |
| Date and year:                     | 16 September 2022                                                                                                                                                                                                                |  |
| Venue:                             | D102                                                                                                                                                                                                                             |  |
| Resource person/s:                 | Asst. Prof. Andrew Barreto                                                                                                                                                                                                       |  |
| Organizing<br>Committee            | Dept of English                                                                                                                                                                                                                  |  |
| No. of<br>Participants:            | 20 (18F, 2M)                                                                                                                                                                                                                     |  |
| Objective:                         | <ul> <li>To practise hands-on learning in creating a newsletter using DTP</li> <li>To use DTP in their academics</li> <li>To create at least a 2 page layout using DTP</li> </ul>                                                |  |
| Summary of the proceedings:        | 20 students participated in the 1 day hands-on workshop where students were introduced to DTP and how to use it to create layouts and publish newsletters. By the end of the workshop students created at least a 2 page layout. |  |
| Proofs – Poster + A                | Attendance Sheet + pic                                                                                                                                                                                                           |  |
| Report/English /dept/202           | 22-23 Prepared by: Asst. Prof Andrew Barreto                                                                                                                                                                                     |  |
| Approved by Mr. Andr               | ew Barreto, Assistant Professor, Faculty                                                                                                                                                                                         |  |