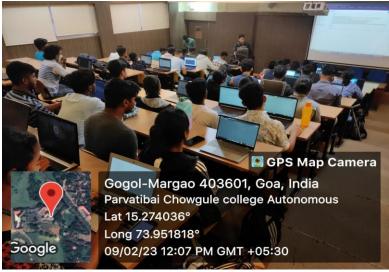

#### Autonomous

Accredited by NAAC with Grade 'A+'(CGPA Score 3.27 on a 4 Point Scale) Best affiliated College-Goa University Silver Jubilee Year Award

|                   | REPORT                                                                                                                                                              |  |  |  |
|-------------------|---------------------------------------------------------------------------------------------------------------------------------------------------------------------|--|--|--|
| Title:            | STATE LEVEL WORKSHOP ON NODE.JS TECHNOLOGY                                                                                                                          |  |  |  |
| Date and year:    | 9th February 2023                                                                                                                                                   |  |  |  |
| Venue:            | Auditorium                                                                                                                                                          |  |  |  |
| Resource          | Mr. Suyog Mishal & Mr. Muzaffar Sheikh                                                                                                                              |  |  |  |
| Person/s:         | Full Stack Freelancer Software Engineer                                                                                                                             |  |  |  |
|                   | Web & Mobile Apps Creative Capsule, Verna Goa                                                                                                                       |  |  |  |
| Organizing        | Department of Computer Science in association with Directorate of Higher Education,                                                                                 |  |  |  |
| Committee         | Government of Goa                                                                                                                                                   |  |  |  |
| No. of            | 51 + 7 Faculties                                                                                                                                                    |  |  |  |
| Participants:     |                                                                                                                                                                     |  |  |  |
| <b>Objective:</b> | To provide students with the opportunity to explore current technologies, hands-on                                                                                  |  |  |  |
|                   | training, and practical applications.                                                                                                                               |  |  |  |
| Summary of        | The Department of Computer science collaborated with the Goa government's                                                                                           |  |  |  |
| the               | Directorate of Higher Education to organize a State Level Workshop on Node.js                                                                                       |  |  |  |
| proceedings:      | technology. The workshop was scheduled to take place in the auditorium from 9:00 am                                                                                 |  |  |  |
|                   | to 4:00 pm. The program started with the lighting of Lamp and a few words by the Principal, Dr. Ananya Das.The resource person, Mr. Suyog Mishal, was introduced by |  |  |  |
|                   | Mr. Gajanan P Nial, a member of the faculty. The Node.js workshop was organized to                                                                                  |  |  |  |
|                   | provide participants with a comprehensive understanding of this open-source server-side                                                                             |  |  |  |
|                   | JavaScript runtime environment. The workshop was designed to cater to both beginners                                                                                |  |  |  |
|                   | and teachers who wanted to enhance their skills in Node.js. It was a two day workshop                                                                               |  |  |  |
|                   | during which participants learnt about the basics of Node.js, its architecture, and how to                                                                          |  |  |  |
|                   | build real-world applications using this technology.                                                                                                                |  |  |  |
|                   | The first day of the workshop was focused on introducing participants to the basics of                                                                              |  |  |  |
|                   | Node.js. Mr. Suyog Mishal who's a Full stack freelancer commenced with the session by                                                                               |  |  |  |
|                   | explaining the background and history of Node.js, and why it has become so popular in                                                                               |  |  |  |
|                   | recent years. Participants also learned about the advantages of using Node.js for server-                                                                           |  |  |  |
|                   | side development and its event-driven architecture.                                                                                                                 |  |  |  |
|                   | To commence with the second & the third session, the facilitator walked participants                                                                                |  |  |  |
|                   | through the process of setting up their development environment and installing Node.js                                                                              |  |  |  |
|                   | on their computers. Additionally, they were taught how to use and install packages in                                                                               |  |  |  |
|                   | their Node.js applications. followed by tasks like creating a login form and a registration                                                                         |  |  |  |
|                   | form.                                                                                                                                                               |  |  |  |
|                   | To conclude with the workshop, Dr. Sameena Falleiro, associate professor and head of                                                                                |  |  |  |
|                   | the Computer Science Department, delivered the vote of thanks. The Node.js workshop                                                                                 |  |  |  |
|                   | was a great success, with participants leaving the event with a comprehensive                                                                                       |  |  |  |
|                   | understanding of this technology. The facilitator was knowledgeable and approachable,                                                                               |  |  |  |
|                   | and was able to engage participants with hands-on projects and interactive activities.                                                                              |  |  |  |
|                   | Overall, the workshop was an excellent opportunity for participants to enhance their                                                                                |  |  |  |
|                   | skills in Node.js and learn about this exciting technology from an experienced                                                                                      |  |  |  |
|                   | professional.                                                                                                                                                       |  |  |  |
|                   | processional.                                                                                                                                                       |  |  |  |
|                   |                                                                                                                                                                     |  |  |  |

#### **Photographs:**

Report Prepared by: Anjali Rodrigues Dated: 09/02/2023

(Sy Bsc CS) Siddhi Sandesh Naik

(Sy Bsc CS)