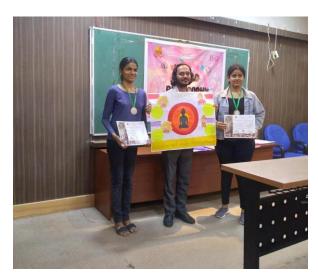

#### REPORT ON CAMPUS ACTIVITY

(Seminar / Webinar / Expert talk / Workshop / Visit to Incubators on the themes pertaining to Innovation/Entrepreneurship/Intellectual property)

| Title of the event                                | World Philosophy Day                                                                                                                                                                                                                                                                                                                                                                                                                                                                                                                                                                                                                                                   |
|---------------------------------------------------|------------------------------------------------------------------------------------------------------------------------------------------------------------------------------------------------------------------------------------------------------------------------------------------------------------------------------------------------------------------------------------------------------------------------------------------------------------------------------------------------------------------------------------------------------------------------------------------------------------------------------------------------------------------------|
| Date and time                                     | 24 <sup>th</sup> March 2023, 2:00 pm – 5:30 pm                                                                                                                                                                                                                                                                                                                                                                                                                                                                                                                                                                                                                         |
| Mode                                              | Offline(√) /Online/Hybrid                                                                                                                                                                                                                                                                                                                                                                                                                                                                                                                                                                                                                                              |
| Organising Department/School/Directorate/ Section | Department of Philosophy in Collaboration with Sophia Forum Club                                                                                                                                                                                                                                                                                                                                                                                                                                                                                                                                                                                                       |
| Resource Person/s                                 | Dr. Sachin Moraes (Chief Guest)                                                                                                                                                                                                                                                                                                                                                                                                                                                                                                                                                                                                                                        |
| Participants in house                             | Faculty: 0_, Students: _75_, Others:20 (organizers)                                                                                                                                                                                                                                                                                                                                                                                                                                                                                                                                                                                                                    |
| Participants (External)                           | Faculty:0, Students:0_, Others:0                                                                                                                                                                                                                                                                                                                                                                                                                                                                                                                                                                                                                                       |
| Faculty attended                                  | 04                                                                                                                                                                                                                                                                                                                                                                                                                                                                                                                                                                                                                                                                     |
| Students attended                                 | 00                                                                                                                                                                                                                                                                                                                                                                                                                                                                                                                                                                                                                                                                     |
| Total Participants                                | 80                                                                                                                                                                                                                                                                                                                                                                                                                                                                                                                                                                                                                                                                     |
| The objectives and description of the activity    | Objectives:  ➤ It will establish the sense of doing philosophy and its importance in life by questioning critically.  ➤ It will popularize the importance of philosophy among the students.  ➤ It will make Philosophy fun and relevant to a younger crowd.  The Department of Philosophy in association with the Sophia Forum celebrated "World Philosophy Day" on Friday, March 24, 2023, at 2:00 PM in the Lower Auditorium. The celebrations were kicked off by the Guest of Honor, Dr. Sachin Moraes, Dean of Social Sciences and the Head of the Department of Sociology. In his speech, Dr. Moraes emphasized the importance and the influence of Philosophy in |

all disciplines of knowledge, and exhorted students to make it a part of their daily lives.

of The celebrations included a variety competitions held for students from various programmes in the college. These included The Debate, Taboo, Mascot, Poster and Essay Writing competitions. Spirited competition followed and the winners were felicitated in a short valedictory function at the end of the celebrations at 5:00 PM. Assistant Professor, Audrick D'Mello offered the vote of thanks and extended gratitude to all who had helped make the celebrations a resounding success. The entire event was made possible by the dedication and hard work of the students of the Department of Philosophy and members of the Sophia Forum, under the able guidance of the Department In-Charge, Assistant Professor, Saroj Usgaonkar. The programme ended at 5:15 PM.