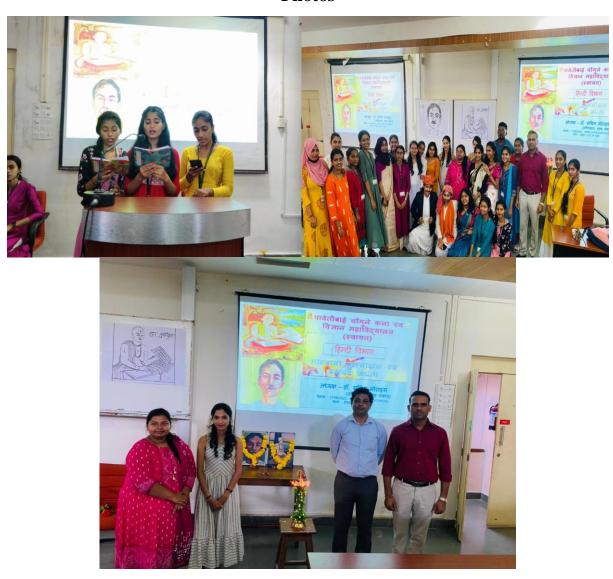

Naik and Sejal Mayekar. Assistant Professor Mr. Pradeep Jatal gave a Welcome Speech. The chief guest of this program was the Dean of Indian Languages Dr. Sachin Moraes. On this occasion paper presentation was done by the students of S.Y.B.A, T.Y.B.A and M.A. Bhajans were sung by the students of F.Y.B.A, S.Y.B.A and T.Y.B.A. Anjali Terdalkar and Lalita Kumari performed a dance. A drama was performed by the students of T.Y.B.A on a Kafan story of Premchandji. Vote of thanks was given by Sadia Madagmasur. |

Attach copy of the Flyer event (if any)



Benefit/Key outcome of the event in terms of learning/skills/knowledge

- Students were able to gain knowledge of various topics.
- Students get an opportunity to showcase their talent
- Students learnt to organize the program.

### **Photos**



**Signature of the Head of the Department/ Incharge:** 



# Parvatibai Chowgule College of Arts and Science (Autonomous) Accredited by NAAC with Grade 'A+' Best Affiliated College-Goa University Silver Jubilee Year Award



#### REPORT ON CAMPUS ACTIVITY

(Seminar / Webinar / Expert talk / Workshop / Visit to Incubators on the themes pertaining to Innovation/Entrepreneurship/Intellectual property)

| Innovation/Entrepreneurship/Intellectual property) |