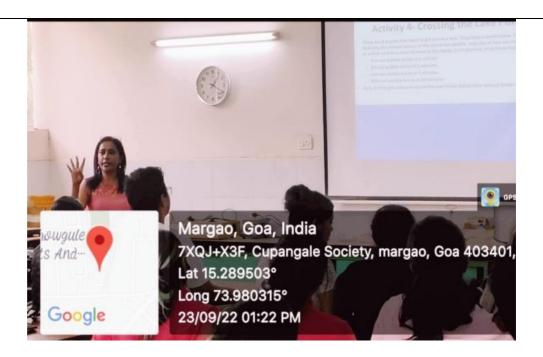

#### **REPORT**

| Title:                                                                   | Workshop on Assignment Writing                                                   |                                          |  |  |
|--------------------------------------------------------------------------|----------------------------------------------------------------------------------|------------------------------------------|--|--|
| Date and year:                                                           | 29 <sup>th</sup> September 2022 <b>Timing: From:</b> 2.30 pm <b>To:</b> 04:00 pm |                                          |  |  |
| Venue:                                                                   | A312-B (Geography of Departme                                                    | ent)                                     |  |  |
| Resource person/s:                                                       | Prof. Nandkumar N. Sawant                                                        |                                          |  |  |
| <b>Organising Committee</b>                                              | Department of Geography & Res                                                    | earch Centre                             |  |  |
| No. of Participants                                                      | 25                                                                               |                                          |  |  |
| Objective:                                                               | To develop writing skills amongst students                                       |                                          |  |  |
|                                                                          | To develop critical and logical th                                               | inking amongst students                  |  |  |
|                                                                          | To understand how an academ                                                      | ic assignment is structured research and |  |  |
|                                                                          | present.                                                                         |                                          |  |  |
|                                                                          |                                                                                  |                                          |  |  |
| Summary of the Department of Geography and Research Centre organized Ass |                                                                                  |                                          |  |  |
| proceedings                                                              | Writing Workshop for Geography Students.                                         |                                          |  |  |
|                                                                          | Prof. Nandkumar N Sawant briefed the students about how to write an              |                                          |  |  |
|                                                                          | assignment also emphasized on                                                    | how students should think critically and |  |  |
|                                                                          | apply logical thinking and al                                                    | so briefed how to write an Academic      |  |  |
|                                                                          | Assignment. Awareness about plagiarism policy and importance of citation         |                                          |  |  |
|                                                                          | during assignment was initiated. 25 students from the Post Graduate              |                                          |  |  |
|                                                                          | program from MA and Geoinformatics Department of Geography.                      |                                          |  |  |
|                                                                          |                                                                                  |                                          |  |  |

#### **Photographs**

Report prepared by: Mr. Deepak Kumbhar

Students PGDGIS Studnets Resource Person

Approved by Prof. Nandkumar N. Sawant

Addressing the Students

Dated:29/09/2022