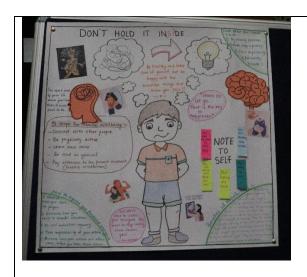

|                                                                                                                                                                                                                                                                                                                                                                                                                                                                                                                                                                                                                                                                                                                                                                                                               |



















## Parvatibai Chowgule College of Arts and Science Autonomous Margao- Goa

### Talk on "World Mental Health"

Date: 10th October 2022

Time: 12.30 p.m.

Venue: Lower Auditorium

Agenda: Talk on "World Mental Health" by Ms. Shobhika Jaju, mental health practitioner for teaching staff.

The following staff were present:

| he follow | ing staff were present:                |                    |
|-----------|----------------------------------------|--------------------|
| Sr. No.   | Name                                   | Signature          |
| 1.        | G.K.Naik                               | Guyar voil         |
| 2.        | Sachin Lavio Monet                     | Mar 1073ct 80      |
| 3,        | RUPALI MONEESH TAMULY <                | France Total       |
| 4