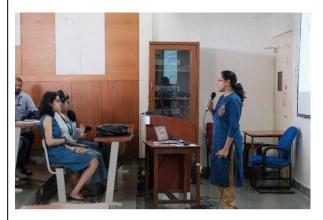

#### **REPORT**

| Title:                                                                   | Workshop on Assignment Writing                                                   |                                          |  |  |
|--------------------------------------------------------------------------|----------------------------------------------------------------------------------|------------------------------------------|--|--|
| Date and year:                                                           | 29 <sup>th</sup> September 2022 <b>Timing: From:</b> 2.30 pm <b>To:</b> 04:00 pm |                                          |  |  |
| Venue:                                                                   | A312-B (Geography of Departme                                                    | ent)                                     |  |  |
| Resource person/s:                                                       | Prof. Nandkumar N. Sawant                                                        |                                          |  |  |
| <b>Organising Committee</b>                                              | Department of Geography & Res                                                    | earch Centre                             |  |  |
| No. of Participants                                                      | 25                                                                               |                                          |  |  |
| Objective:                                                               | To develop writing skills amongst students                                       |                                          |  |  |
|                                                                          | To develop critical and logical th                                               | inking amongst students                  |  |  |
|                                                                          | To understand how an academ                                                      | ic assignment is structured research and |  |  |
|                                                                          | present.                                                                         |                                          |  |  |
|                                                                          |                                                                                  |                                          |  |  |
| Summary of the Department of Geography and Research Centre organized Ass |                                                                                  |                                          |  |  |
| proceedings                                                              | Writing Workshop for Geography Students.                                         |                                          |  |  |
|                                                                          | Prof. Nandkumar N Sawant briefed the students about how to write an              |                                          |  |  |
|                                                                          | assignment also emphasized on                                                    | how students should think critically and |  |  |
|                                                                          | apply logical thinking and al                                                    | so briefed how to write an Academic      |  |  |
|                                                                          | Assignment. Awareness about plagiarism policy and importance of citation         |                                          |  |  |
|                                                                          | during assignment was initiated. 25 students from the Post Graduate              |                                          |  |  |
|                                                                          | program from MA and Geoinformatics Department of Geography.                      |                                          |  |  |
|                                                                          |                                                                                  |                                          |  |  |

#### **Photographs**

Report prepared by: Mr. Deepak Kumbhar

Students PGDGIS Studnets Resource Person

Approved by Prof. Nandkumar N. Sawant

Addressing the Students

Dated:29/09/2022