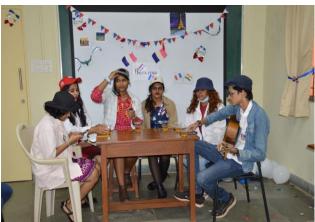

#### INTRODUCTION:

On December 2, 2021, the Department of French at Parvatibai Chowgule College of Arts & Science organized an Induction Programme to welcome the First-Year French students. The program started at 2:00 p.m. in the French classroom, C203. The Head of the French Department, Mrs. Carol Barreto Miranda addressed the crowd with a welcome speech. Then we had a short yet interesting presentation about the objectives carried out in the French BA Undergraduate course covered by Ms. Gerianne George in the AV Room. The presentation gave us a gist of the French course, the aim, that is the ability to speak and read French effortlessly, the various modes of Continuous Assessments, the course structure, and the various activities carried out throughout the year.

This was followed by a mixer game where the first-year students introduced themselves and got to know about the other students as well. The game was an ice breaker so that everyone could learn about the different personas present that day and make new friends. After that, we had a mini-French buffet with beverages, savory as well as desserts. The buffet was inclusive of mouth-watering French-themed snacks contributed by both students as well as teachers - Chocolate croissants, cookies, éclairs, and a lemon gâteau along with some refreshing orange juice (Jus d'orange). For the finale, a musical spectacle was performed by the Second- and Third-year students. The Musical spectacle included two songs- 'Chevalier de la Table Ronde' and 'Les Champs Elysées'. Everyone joined in and sang and danced. Altogether, the event was pretty amazing, everyone had fun, and we look forward to planning more!!