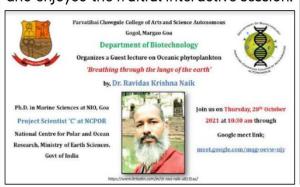

#### Department of Biotechnology

Organizes a Guest lecture on Oceanic phytoplankton

'Breathing through the lungs of the earth'

by, Dr. Ravidas Krishna Naik

Ph.D. in Marine Sciences at NIO, Goa

Project Scientist 'C' at NCPOR

National Centre for Polar and Ocean

Research, Ministry of Earth Sciences,

Govt of India

Join us on Thursday, 28<sup>th</sup> October 2021 at 10:30 am through

Google meet link;

meet.google.com/mqg-oevw-njy

https://www.linkedin.com/in/dr-ravi-naik-a8335aa/