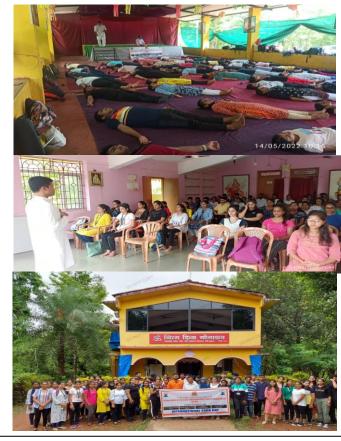

ram, Bethora, Ponda-Goa

on14.05.2022. This event was coordinated by Mr. Rohit Naik & Mr Audumbar Tamse. Students who were asked to report at 6.30am for the visit. We left for the Yogashram at 7.11am from the college & reached the ashram at 8.06am. The daily prayer of Yogashram started at 8.10am in which some of our students also participated, at 8.30 am practical session on Yogasana, Pranayama & Meditation started at 8.35am & ended at 9.30am thereafter demonstration on Shudhikriya started at 9.35am & ended at 10.30am, then breakfast at 10.30am to 11.00am, Lecture on Ashtanga Yog started at 11.15am ended at 12.30pm, Tour Yogashram from 12.40pm to 1.00pm & last lunch at 1.00pm. We left the Yogashram for the college at 2.10pm & reached the College at 3.09pm.57 students attended this visit.



#### **Lecture Series on Yoga**

Lecture Series on Yoga was our last event before the celebration of International Yoga Day 2022 from 16.05.2022 to 20.05.2022. Online lecture series featuring four invited resource persons was conducted on various topics related to Yoga. All lectures were conducted online through google meet. Mr. Audumbar Tamse deliberated on 'Active lifestyle, need of the hour' by. Dr. Francis Lobogave a lecture on 'Yoga & health' by. Mr. Daulsab Vatarspoke on 'Yoga as a Competitive Sport' the last lecture was on 'Pranayama & Voice culture' by Mr. Anand Masur.



#### **International Yoga Day 2022**

Last event of the Mahotsav was the celebration ofInternational Yoga Day 2022. Urban Health Centre, Margao collaborated with Chowgule college for this event. The event starte