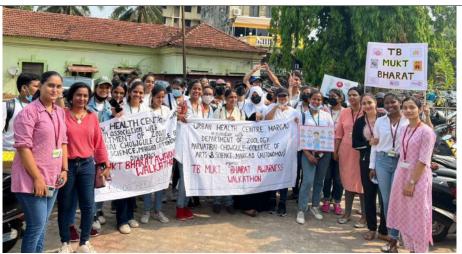

## Parvatibai Chowgule College of Arts and Science

(First & Only Autonomous College in Goa)

Accredited by NAAC with Grade 'A+'
Best Affiliated College - Goa University Silver Jubilee Award

| Title:          | As a part of 60 years of Goa liberation celebration                                        |  |
|-----------------|--------------------------------------------------------------------------------------------|--|
|                 | Walkathon: TB MUKTH AWARENESS WALKATHON                                                    |  |
| Date and year:  | 06 <sup>th</sup> April 2022                                                                |  |
| Organised By:   | Department of Zoology of Parvatibai Chowgule College                                       |  |
|                 | In Association with                                                                        |  |
|                 | Urban Health Centre, Margao Goa, Directorate of Health sciences,                           |  |
|                 | Govt. of Goa.                                                                              |  |
| Coordinated by: | Dr. Nandini Vaz Fernandes                                                                  |  |
|                 | Ms. Mithali Harlankar                                                                      |  |
|                 | Ms. Shalma Mascarenhas                                                                     |  |
|                 | Ms. Filomena Pereira Zoology Dept. Chowgule College                                        |  |
|                 | Ms. Gautami Manakikar                                                                      |  |
|                 | Ms. Prasanna Naik Gaonkar                                                                  |  |
|                 | Dr. Vinda Kamulkar                                                                         |  |
|                 | Dr. Pratista                                                                               |  |
| No. of          | 168 (Students, faculty, NGOs and Health care officials)                                    |  |
| Participants    |                                                                                            |  |
| Objective:      | To create awareness and on Tuberculosis amongst the general public                         |  |
| Summary of the  | To create aware years of Goa liberation celebration, segeneral publication appartment of f |  |
| proceedings     | Zoology of Parvatibai Chowgule College of Arts & Science                                   |  |
|                 | (Autonomous) in association with Urban Health Centre (UHC),                                |  |
|                 | Margao, organised "TB Mukt Bharat Awareness WALKATHON" on                                  |  |
|                 | 06th April 2022. Students from various departments of Chowgule                             |  |
|                 | college participated enthusiastically in the walkathon. The students                       |  |
|                 | exhibited the placards prepared by them to create awareness on TB                          |  |
|                 | and recited slogans during the walkathon which was carried out in                          |  |
|                 | the Margao city.                                                                           |  |

### Photographs