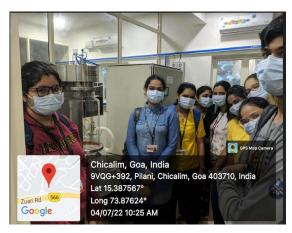

#### 04.07.2022

#### A visit to BITS BIRAC BioNEST incubation centre, BITS Pilani Goa Campus

Dr. Mrudula Goel, In-charge of the BITS BIRAC BioNEST Lab explained that the incubation centre will help the start-ups in Health and Environment sector by providing them equipment, space and supporting facilities to test their ideas, prototype in the lab and take it to the market. Students were explored to the various instrumentation facilities of the incubation centre.