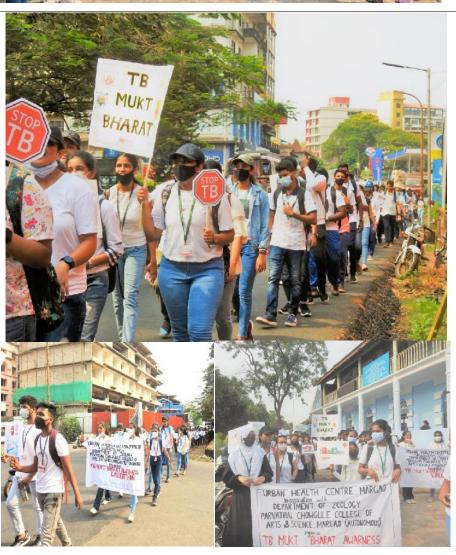

## Parvatibai Chowgule College of Arts and Science

(First & Only Autonomous College in Goa)

Accredited by NAAC with Grade 'A+'
Best Affiliated College - Goa University Silver Jubilee Award

| Title:          | As a part of 60 years of Goa liberation celebration                                        |  |
|-----------------|--------------------------------------------------------------------------------------------|--|
|                 | Walkathon: TB MUKTH AWARENESS WALKATHON                                                    |  |
| Date and year:  | 06 <sup>th</sup> April 2022                                                                |  |
| Organised By:   | Department of Zoology of Parvatibai Chowgule College                                       |  |
|                 | In Association with                                                                        |  |
|                 | Urban Health Centre, Margao Goa, Directorate of Health sciences,                           |  |
|                 | Govt. of Goa.                                                                              |  |
| Coordinated by: | Dr. Nandini Vaz Fernandes                                                                  |  |
|                 | Ms. Mithali Harlankar                                                                      |  |
|                 | Ms. Shalma Mascarenhas                                                                     |  |
|                 | Ms. Filomena Pereira Zoology Dept. Chowgule College                                        |  |
|                 | Ms. Gautami Manakikar                                                                      |  |
|                 | Ms. Prasanna Naik Gaonkar                                                                  |  |
|                 | Dr. Vinda Kamulkar                                                                         |  |
|                 | Dr. Pratista                                                                               |  |
| No. of          | 168 (Students, faculty, NGOs and Health care officials)                                    |  |
| Participants    |                                                                                            |  |
| Objective:      | To create awareness and on Tuberculosis amongst the general public                         |  |
| Summary of the  | To create aware years of Goa liberation celebration, segeneral publication appartment of f |  |
| proceedings     | Zoology of Parvatibai Chowgule College of Arts & Science                                   |  |
|                 | (Autonomous) in association with Urban Health Centre (UHC),                                |  |
|                 | Margao, organised "TB Mukt Bharat Awareness WALKATHON" on                                  |  |
|                 | 06th April 2022. Students from various departments of Chowgule                             |  |
|                 | college participated enthusiastically in the walkathon. The students                       |  |
|                 | exhibited the placards prepared by them to create awareness on TB                          |  |
|                 | and recited slogans during the walkathon which was carried out in                          |  |
|                 | the Margao city.                                                                           |  |

### Photographs