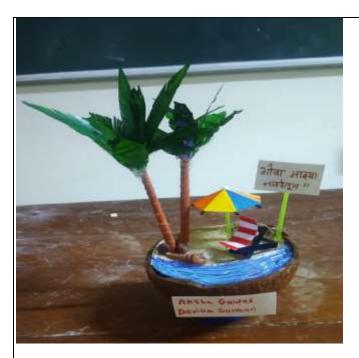

## टाकाऊतून टिकाऊ स्पर्धा गोवा माझ्या नजरेतून – टाकाऊतून टिकाऊ स्पर्धा Title: १८ डिसेंबर २०२१ Date and year: वर्ग क्र. २०६ Venue: Resource person/s: मराठी विभाग आणि हिंदी विभाग **Organising Committee** No. of Participants G Objective: विद्यार्थ्यांमध्ये आपल्या राज्याप्रती प्रेम जागृत करणे विद्यार्थ्यांमधील सुप्त कलागुणांना वाव देणे. गोवा मुक्तीला ६० वर्षे याचे औचित्य साधून पार्वतीबाई चौगुले स्वायत्त महाविद्यालयाच्या Summary of the proceedings हिंदी विभाग व मराठी विभाग यांच्या संयुक्त विद्यमाने विद्यार्थ्यांसाठी दि. १८ डिसेंबर २०२१ रोजी टाकाऊतून टिकाऊ या स्पर्धेचे आयोजन करण्यात आले होते. त्यासाठी गोवा माझ्या नजरेतून हा विषय देण्यात आला होता. विद्यार्थ्यांमध्ये आपल्या राज्याप्रती प्रेम जागृत करणे तसेच त्यांच्यामधील अंगभूत अशा सुप्त कलागुणांना वाव देणे या हेतूने या स्पर्धेचे आयोजन करण्यात आले होते. या स्पर्धेसाठी स्पर्धकाने वापरलेल्या वस्तूंपासूनच (टाकाऊ) टिकाऊ म्हणजेच दर्शनीय आणि वापर करता येण्यासारखी वस्तू बनवणे तसेच बनविण्यात येणारी वस्तू विषयाला धरूनच असणे आवश्यक होते. त्यासाछी स्पर्धक संघाला ६० मिनिटांचा अवधी दिला गेला होता. ही स्पर्धा चौगुले महाविद्यालयाच्या विद्यार्थ्यापुरती मर्यादित होती.