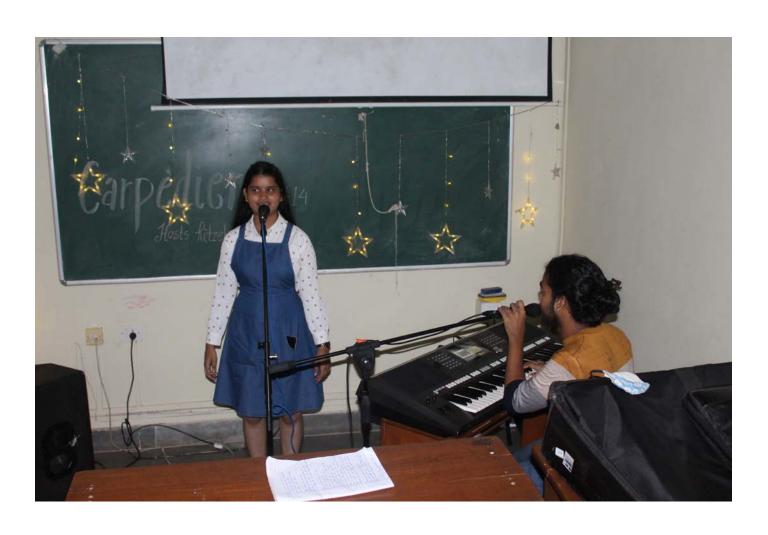

#### INTRODUCTION:

On December 2, 2021, the Department of French at Parvatibai Chowgule College of Arts & Science organized an Induction Programme to welcome the First-Year French students. The program started at 2:00 p.m. in the French classroom, C203. The Head of the French Department, Mrs. Carol Barreto Miranda addressed the crowd with a welcome speech. Then we had a short yet interesting presentation about the objectives carried out in the French BA Undergraduate course covered by Ms. Gerianne George in the AV Room. The presentation gave us a gist of the French course, the aim, that is the ability to speak and read French effortlessly, the various modes of Continuous Assessments, the course structure, and the various activities carried out throughout the year.

This was followed by a mixer game where the first-year students introduced themselves and got to know about the other students as well. The game was an ice breaker so that everyone could learn about the different personas present that day and make new friends. After that, we had a mini-French buffet with beverages, savory as well as desserts. The buffet was inclusive of mouth-watering French-themed snacks contributed by both students as well as teachers - Chocolate croissants, cookies, éclairs, and a lemon gâteau along with some refreshing orange juice (Jus d'orange). For the finale, a musical spectacle was performed by the Second- and Third-year students. The Musical spectacle included two songs- 'Chevalier de la Table Ronde' and 'Les Champs Elysées'. Everyone joined in and sang and danced. Altogether, the event was pretty amazing, everyone had fun, and we look forward to planning more!!