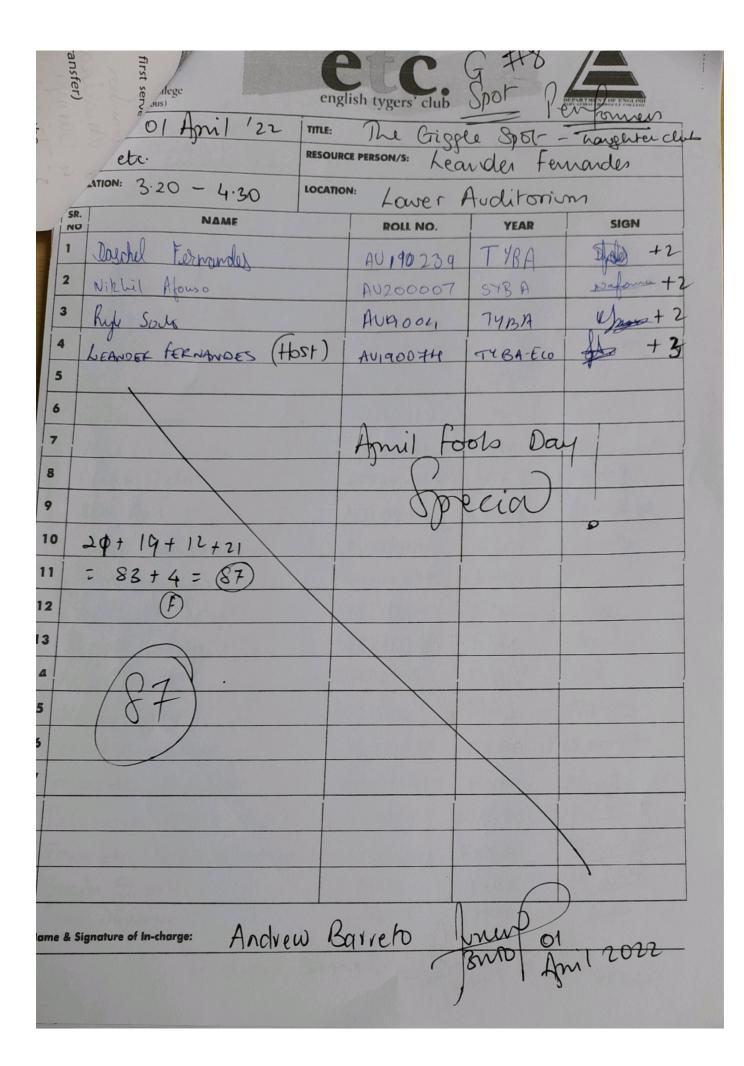

https://drive.google.com/file/d/1 TL203Ev4NnJ TJtCW4MtYbAmuPG0wnj/view?usp=sharing

| REPORT – DEPARTMENT OF ENGLISH                         |                                                                                                                                                                                                                                                                                   |
|--------------------------------------------------------|-----------------------------------------------------------------------------------------------------------------------------------------------------------------------------------------------------------------------------------------------------------------------------------|
| Title:                                                 | Talk – Financial Management and Taxation                                                                                                                                                                                                                                          |
| Date and year:                                         | 07 April 2022                                                                                                                                                                                                                                                                     |
| Venue:                                                 | Lower Auditorium                                                                                                                                                                                                                                                                  |
| Resource person/s:                                     | Ms. Manalee Vernekar, Founder Ceo – Financial Wisdom                                                                                                                                                                                                                              |
| Organizing Committee                                   | English Department in collaboration with Dept. of Economics                                                                                                                                                                                                                       |
| No. of Participants:                                   | 90                                                                                                                                                                                                                                                                                |
| Objective:                                             | To introduce students to tenets of financial management To introduce students to basic taxation rules and how to save money                                                                                                                                                       |
| Summary of the proceedings:                            | Students were introduced to basic fiscal planning by Ms. Manalee Vernekar Founder and CEO of Financial Wisdom. She spoke on the power of compounding and how students could start saving young. She also fielded various questions related to wise fiscal planning from students. |
| Photographs: Poster and attendance sheet               |                                                                                                                                                                                                                                                                                   |
| Report/English/2022 Rev:00 Prepared by: Andrew Barreto |                                                                                                                                                                                                                                                                                   |

# BASICS OF FINANCIAL PLANNING, TAXATION

A Life Skill Talk OPEN TO ALL! Students & Faculty

Ms. Manalee Vernekar

## Founder & CEO

THURSDAY
07 APRIL 2022
1.00 - 2.00 PM
LOWER
AUDITORIUM

For Details Contact:

Asst. Prof. Andrew Barreto: 9822128744

Asst Prof. Ramu Pagi : 9637282410

(Whatsapp Only)

A Department of English initiative in collaboration with Department of Economics