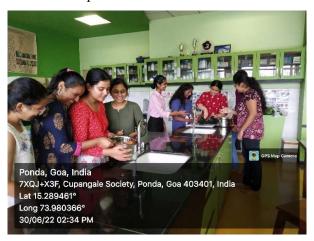

# Resource person: Ms. Marissa Coelho, Visiting Faculty, V. M. Salgaocar Institute of International Hospitality Education

Making good wine is a blend of knowledge, skill, and experience. This workshop provided an introduction to the wine making process, including options for raw materials, basic fermentation theory, techniques and sanitation. Participants learnt about the various terminology used in the process of wine making and they were informed about the types of wine and how to differentiate them. There are five basic stages or steps to making wine: harvesting, crushing and pressing, fermentation, clarification, and then aging and bottling. The making of rosé wines and fortified or sparkling wines is also been discussed. The resource person also demonstrated the basic method and ingredients that are needed to get started. This workshop is perfect for individuals who want to start making their own wine or improve their current wine production.