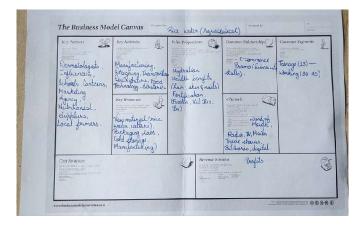

#### **Business Model Canvas**

Resource person: Ms. Lisha Da Costa, Founder Ash and Li Co and Dr. Aduja Naik, Assistant Professor, Dept. of Biochemistry, PCCAS

The resource persons explained the importance and characteristics of a good business model and conducted a activity wherein the students have come up with business plan using a business model canvas.