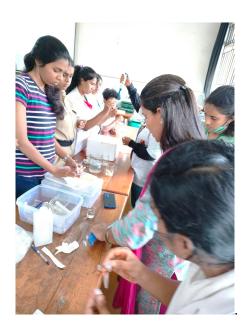

#### **PHOTOGRAPHS**

Group photo

Welcoming of the guest

Mrs.Snehal Chandekar demonstrating experiments

Participants attending the workshop