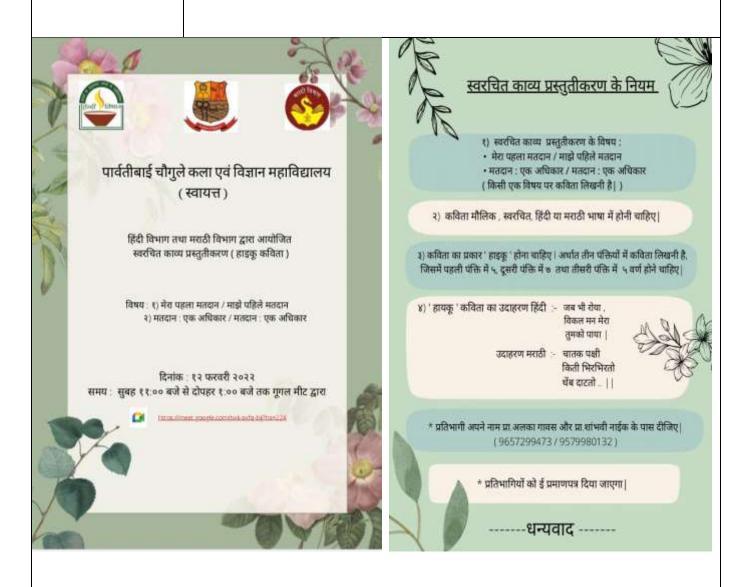

## स्वरचित हायकू कविता सादरीकरण मतदान एक अधिकार Title: १२ फेब्रुवारी २०२२ Date and year: आभासी कार्यक्रम Venue: Resource person/s: मराठी विभाग आणि हिंदी विभाग Organising Committee No. of Participants १४ Objective: • मतदान या विषयावरती युवा विद्यार्थ्यांना विचार करण्याची संधी मिळावी आणि त्याप्रती असलेले आपले विचार मांडता यावेत हा हेतू. • विद्यार्थ्यांना काव्यलेखनासाठी प्रोत्साहित करणे • काव्यासादरीकरणाचे गुण विद्यार्थ्यांमध्ये रूजविणे. महाविद्यालयातील तरूण विद्यार्थ्यांमध्ये मतदानाबद्दल जागरूकता निर्माण करण्याच्या Summary of the proceedings हेतूने माहाविद्यालयाच्या मराठी व हिंदी विभागाच्या संयुक्त विद्यमाने दि. १२ फेब्रुवारी २०२२ रोजी मतदान एक अधिकार या स्वरचित हायकू कविता सादरीकरण क्रार्यक्रमाचे आयोजन करण्यात आले होते. हा कार्यक्रम आभासी पध्दतीने घेण्यात आला. हिंदी विभागाच्या प्रभारी विभागप्रमुख प्रा. अलका गावस यांनी कार्यक्रमाचे प्रास्ताविक केले तसेच विद्यार्थ्यांना स्पर्धेत सहभागी होण्यासाठी प्रोत्साहीत केले. एकूण १४ विद्यार्थ्यांनी या कार्यक्रमात सहभागी होत आपल्या स्व्रचित कविता सादर केल्या. तसेच प्रा. तृप्ती फळ देसाई, प्रा. श्रध्दा गवंडी, प्रा. प्रियंका वेळीप, तसेच प्रा. अलका गावस यांनीही आपल्या स्वरचित कविता सादर केल्या. दिंदी विभागाचे प्रा. डॉ. मिश्रा यांनीही आपली कविता सादर केली तसेच विद्यार्थ्यांना काव्यलेखनाबद्दल बह्मबल्य मार्गदर्शन

केले. कार्यक्रामाचे सूत्रसंचालन प्रा. शांभवी नाईक हयांनी केले तर शेवटी आभार प्रा. तृप्ती फळ देसाई हयांनी मानले.