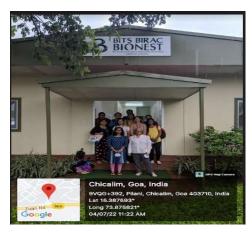

#### 04.07.2022

#### A visit to BITS BIRAC BioNEST incubation centre, BITS Pilani Goa Campus

Dr. Mrudula Goel, In-charge of the BITS BIRAC BioNEST Lab explained that the incubation centre will help the start-ups in Health and Environment sector by providing them equipment, space and supporting facilities to test their ideas, prototype in the lab and take it to the market. Students were explored to the various instrumentation facilities of the incubation centre.