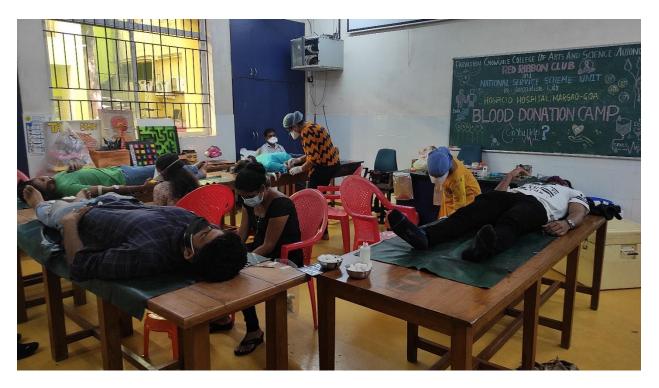

Thanking you in anticipation,

Yours faithfully,

Dr. Geeta Kakodkar, **Project Director** 

Red Ribbon Club and N.S.S. unit of Parvatibai Chowgule College of Arts and Science, Autonomous organised a blood donation camp in association with Hospicio Hospital, Margao – Goa on 17<sup>th</sup> November 2021 in Psychology lab at 09.00 a.m. onwards. The N.S.S. Programme officers **Dr. Mayuri Naik**, **Mr. Ashish Ashwini** and **Mr. Aresh Naik** along with **Dr. Ravin Rego**, Medical officer and 6 staff members from Hospicio Hospital, Margao were present for the camp.

The registrations for blood donation started at 09.00 a.m. and the activity continued till 01.00 p.m. Total 60 students and staff members (NSS volunteers, other students and staff members) showed interest to donate blood but due to low haemoglobin and underweight problems only 37 (25 male and 12 female) could contribute to the blood donation. Out of 37 donors, 36 were students of which 15 were NSS volunteers (08 Male and 07 Female) and 21 were other students (16 Male and 05 Female). Remaining 01 was a staff member (01 male) who could contribute to the noble cause by donating blood. Thus total 37 donors donated blood in this camp. 48 NSS volunteers (06 male and 42 female) helped to make the necessary arrangements.

**Dr. Ravin Rego** presented the "Certificate of Appreciation" to Parvatibai Chowgule College of Arts & Science, Autonomous received by Officiating Principal **Dr. Shaila Ghanti** along with RRC Convener and NSS In-charge **Dr. Mayuri Naik** and NSS Programme Officer **Mr. Ashwini Ashish**. The camp concluded with vote of thanks by a NSS volunteer **Ms. Nelisha Fernandes**.

Dr. Mayuri Naik RRC Convener and NSS Programme In-charge

Student volunteers registering for the blood donation camp

Dr. Ravin Rego examining the student volunteers during blood donation camp

Student volunteers donating blood in the blood donation camp