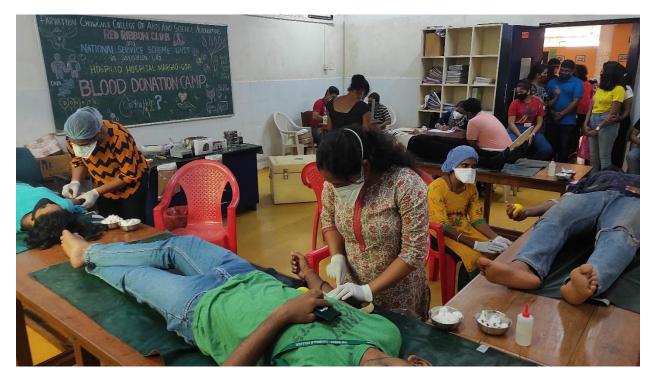

Dr. Mayuri Naik RRC Convener and NSS Programme In-charge

Student volunteers registering for the blood donation camp

Dr. Ravin Rego examining the student volunteers during blood donation camp

Student volunteers donating blood in the blood donation camp

Student volunteers donating blood in the blood donation camp

Student volunteers donating blood in the blood donation camp

Student volunteers donating blood in the blood donation camp

Student volunteers donating blood in the blood donation camp

Student volunteers donating blood in the blood donation camp

Dr. Ravin Rego presented the "Certificate of Appreciation" to Officiating Principal Dr. Shaila Ghanti and RRC Convener and NSS In-charge Dr. Mayuri Naik along with NSS Programme Officer Mr. Ashwini Ashish