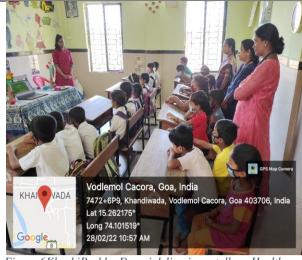

|

#### PHOTOGRAPHS OF THE PROGRAM





Figure 1 with the teachers of GPS Kakoda

Figure 2Interacting with the students of GPS Kakoda







Figure 5 Introductory talk by Dr. Manjita R Porob, Associate Professor

Figure 6 Spot prize winner at GPS Curchorem (Main)



Figure 6KhushiPrabhu Dessai delivering a talk on Health and Personal Hygiene



Figure 7Chowgule team distributing refreshments to GPS Gajanan



Figure 8 Ms. PadminiRaiker, Assistant Professor, felicitating Figure 9 Gifting saplings to the school authorities the best participants at GPS Gajanan



## **REPORT – DEPARTMENT OF ENGLISH – Activity**

| Title:                                              | Women's Day Special                                                                                                                                                                                                                                                |  |
|-----------------------------------------------------|-------------------------------------------------------------------------