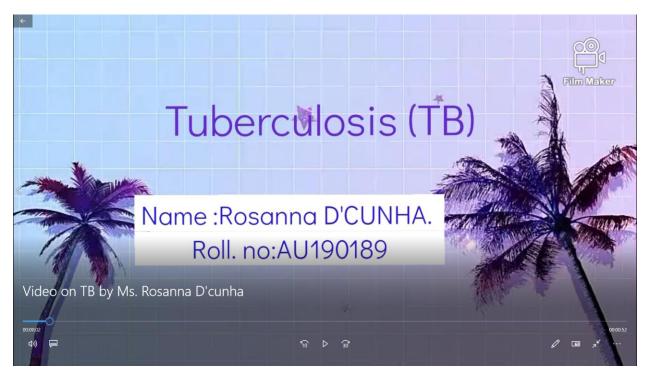

Dr. Mayuri Naik RRC Convener

Mr. Cryuf Iwin Pereira made a video on Blood Donation

Mr. Vighnesh Milind Mhadgut made a video on HIV

Ms. Rosanna D'cunha made a video on TB

| RRC Activity: One Minute Video Compe                          | etition |
|---------------------------------------------------------------|---------|
| Publish analytics                                             |         |
| Rules and Regulations to be followed<br>2 responses           |         |
| Blood Donation                                                |         |
| Yes.                                                          |         |
| Name (Write in Sentence Case. Do not use CAPS)<br>5 responses |         |
| rosanna d'cunha                                               |         |
| cryuf iwin pereira                                            |         |
| Sneha yadav                                                   |         |
| vighnesh milind mhadgut                                       |         |
| Anjali                                                        |         |
| Gender<br>5 responses                                         | 🔲 Сору  |
| 60%<br>60%<br>Female                                          |         |

| · · ·                                                                                         |
|-----------------------------------------------------------------------------------------------|
| NSS enrollment number (Do not leave space in between. Use all CAPS)<br><sup>5</sup> responses |
| NSS/2020-21/200                                                                               |
| NSS/2020-21/192                                                                               |
| Nss/2020-21/272                                                                               |
| NSS/2020-21/292                                                                               |
| NSS/2020-21/229                                                                               |
| Roll Number (Do not leave space in between. Use all CAPS)<br><sup>5 responses</sup>           |
| AU190189                                                                                      |
| AU190173                                                                                      |
| SU190257                                                                                      |
| SU190366                                                                                      |
| SU190076                                                                                      |
| Upload the One Minute Video made by you<br>5 responses                                        |