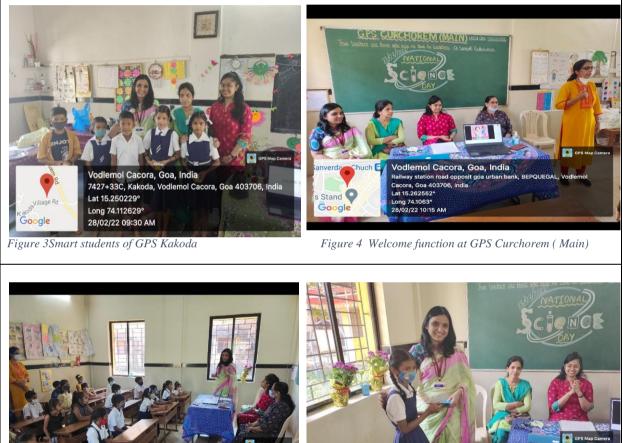

|

#### PHOTOGRAPHS OF THE PROGRAM





Figure 1 with the teachers of GPS Kakoda

Figure 2Interacting with the students of GPS Kakoda







Figure 5 Introductory talk by Dr. Manjita R Porob, Associate Professor

Figure 6 Spot prize winner at GPS Curchorem (Main)



Figure 6KhushiPrabhu Dessai delivering a talk on Health and Personal Hygiene



Figure 7Chowgule team distributing refreshments to GPS Gajanan



Figure 8 Ms. PadminiRaiker, Assistant Professor, felicitating Figure 9 Gifting saplings to the school authorities the best participants at GPS Gajanan



## **REPORT – DEPARTMENT OF ENGLISH – Activity**

| Title:                                              | Women's Day Special                                                                                                                                                                                                                                                |