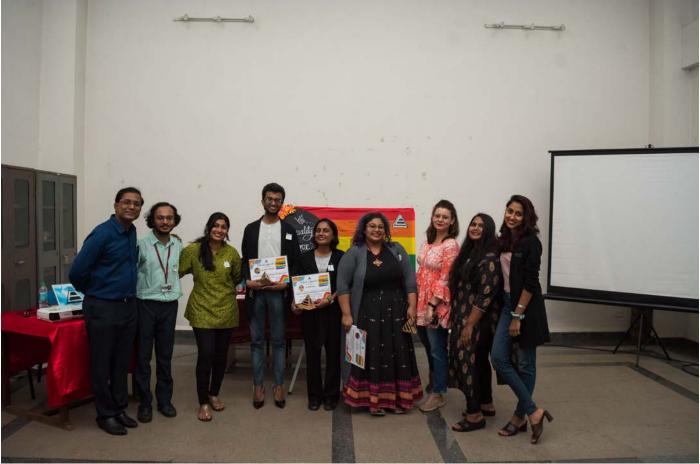

|
|                             |                                                                                                                                                                                                                                                                                                                   |

Report/English /2022

Prepared by: Andrew Barreto

Approved by Mr. Andrew Barreto, Assistant Professor

Rev:00



Asst. Prof. Loretta Rodrigues Head Organizer & Course Faculty

Powered by

A Department of English Representation of Gender & Sexuality in Literature course initiative









|         | winnomous)<br>ware: Sat, 14 Mary 2022 | TITLE: 1   | lish tygers' club<br>Panel Discussion | Fostosina a