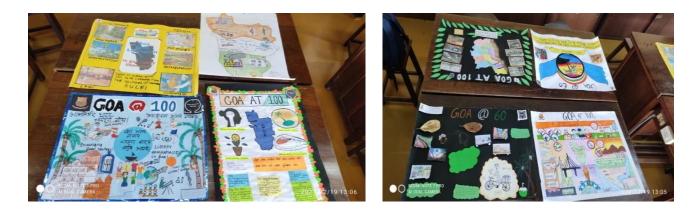

#### 2 - POSTER MAKING COMPETITION[GOA@60 AND GOA@100]

**Objective:** To create a poster to depict views of Goa in the 60<sup>th</sup> year of liberation/100th year of liberation.

**Details:** On the occasion of Liberation Day, participants had to select any one of the given topics for their poster. The topics were Goa at 60 and Goa at 100. They had to form a group of three and prepare the poster on campus within the given duration of two hours. The judges were Mr. Ashish Ashwini and Mr. Malcolm Afonso.

**Number of Participants:** 22 students and 3 faculty members [Mr. Yatin P. Desai, Mr. Ashish Ashwini and Mr. Malcolm Afonso]