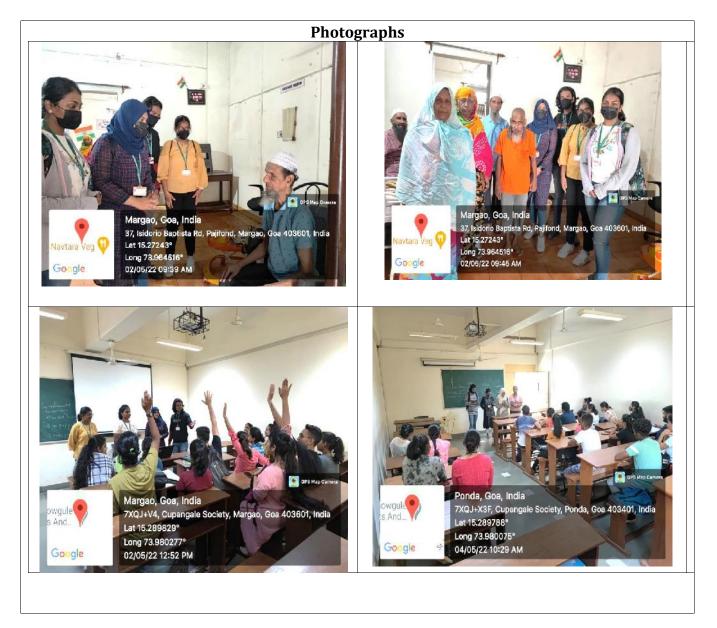

## ORGANISED BY YOUNG INSPIRATOR'S NETWORK

(CHOWGULE COLLEGE UNIT)

For

The destitute and poor along the roadside in Margao

On

19<sup>th</sup> December 2021

At

Margao Municipal Park

Report Prepared by

Mr AUDUMBUR TAMSE FACULTY INCHARGE OF YIN CLUB

## **MEGA FOOD DISTRIBUTION DRIVE**

| DATE:                | 19 <sup>th</sup> December 2021                    |
|----------------------|---------------------------------------------------|
| TIME:                | 12:30 pm                                          |
| VENUE:               | Margao Municipal Park                             |
| NO. OF ATTENDEES:    | 6                                                 |
| ORGANIZED BY:        | Young Inspirators Network (Chowgule college unit) |
| ASSISTANCE AND       | Hotel Navtara-Margao                              |
| LOGISTIC SUPPORT BY: |                                                   |
| PHOTOGRAPHY BY:      | Hrishikesh Chanekar                               |

**INTRODUCTION:** On the auspicious and patriotic occasion of the 60<sup>th</sup>Liberation day of Goa, the Young Inspirators Network Unit of Chowgule College conducted a Mega Food Distribution Drive. The objective of the drive was to bring to light the problems centered around poverty and hunger prevalent in our society. As such the YIN unit of Chowgule College began collecting funds for buying of the food meals. The food meals each costing Rs 40 would be procured from Hotel Navtara in Margao. In total, the donations received enabled us to procure a total of 50 food meals. On 19<sup>th</sup> December, at 12:30 pm, 6 members of the YIN unit of Chowgule College collected the 50 food meals from Hotel Navtara in Margao and proceeded towards the Margao Municipal Park where a large number of mendicants and destitute sit. The Food Meals were then distributed among them by the YIN Volunteers. Over 50 needy people benefitted.

YIN Unit volunteers collected 50 meals from Hotel Navtara in Margao. Each meal costs Rs 40 and comprises of dal, rice, pickle and vegetable. Donations were collected for the same.

YIN members distributing food meals to the mendicants at Margao Municipal Park. More than 50 people benefitted.