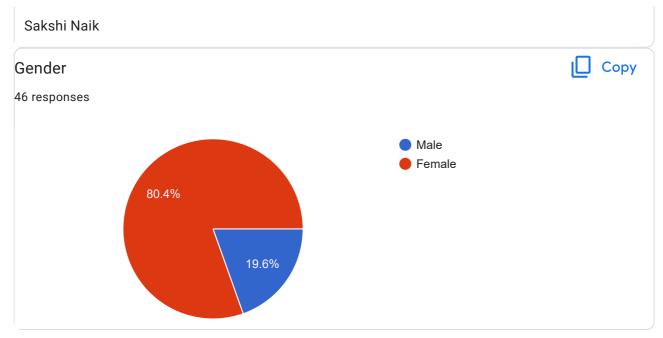

### Dr. Mayuri Naik

Convener of Red Ribbon Club

Parvatibai Chowgule College of Arts and Science, Autonomous

Margao-Goa

| 22, | 1:29 PM                                      | RRC Activity: World AIDS Day Event on 1st Dec 2021 (Phase III) |
|-----|----------------------------------------------|----------------------------------------------------------------|
|     | Name (Write in Sentence Case<br>46 responses | e. Do not use CAPS)                                            |
|     | Devika Sushant Bhandari                      |                                                                |
|     | Maitheli Redkar                              |                                                                |
|     | Pradip mallik                                |                                                                |
|     | Srujana Naik                                 |                                                                |
|     | Menoshka Leanza Vas                          |                                                                |
|     | Isha Laxman Patkar                           |                                                                |
|     | Pranita Nandakumar Dhuri                     |                                                                |
|     | Melvy Virginia Pontes                        |                                                                |
|     | Saleel Shahanawaz Mujawar                    |                                                                |
|     | amogha sandesh pai angle                     |                                                                |
|     | rochelle mellissa rowland salema             | 3                                                              |
|     | Chandani Mahesh Borkar                       |                                                                |
|     | Rose Suzanne Dias                            |                                                                |
|     | Vaibhvi Subhash Sukadker                     |                                                                |
|     | Deflin Antao                                 |                                                                |
|     | Sana Shaikh                                  |                                                                |
|     | Suraksha Redkar                              |                                                                |
|     | Samiksha Adamane                             |                                                                |
|     | Teju Tanaji Patil                            |                                                                |
|     | jannes vaz                                   |                                                                |
|     | Tanvesh Kalangutkar                          |                                                                |
|     | Maverick jesus pereira                       |                                                                |