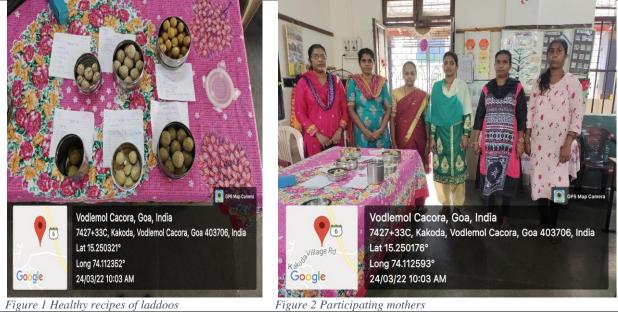

|                   | REPORT                                                                                |  |  |  |  |
|-------------------|---------------------------------------------------------------------------------------|--|--|--|--|
| Title:            | Celebration of Girl Child Day                                                         |  |  |  |  |
| Date and year:    | 24th January, 2022                                                                    |  |  |  |  |
| Venue /           | Online                                                                                |  |  |  |  |
| online link:      |                                                                                       |  |  |  |  |
| Resource          | -                                                                                     |  |  |  |  |
| person/s:         |                                                                                       |  |  |  |  |
| Organizing        | NSS                                                                                   |  |  |  |  |
| Committee         |                                                                                       |  |  |  |  |
| No. of            | 55                                                                                    |  |  |  |  |
| Participants      |                                                                                       |  |  |  |  |
| <b>Objective:</b> | To sensitize students about the event.                                                |  |  |  |  |
| Summary of        | NSS cell of the college celebrated 24th January as the Girl Child Day as a part of    |  |  |  |  |
| the               | Azadi ka Amrit Mahotsav.                                                              |  |  |  |  |
| proceedings       | In this regard, volunteers were asked to perform any activity such as writing a short |  |  |  |  |
| • 0               | essay, writing a poem, making a short video (maximum 30 seconds), clicking a          |  |  |  |  |
|                   | symbolic photograph, sharing a thoughtful message/status on social media, or any      |  |  |  |  |
|                   | other activity that is deemed appropriate.                                            |  |  |  |  |
|                   | of their choice to mark the occasion.                                                 |  |  |  |  |
|                   | The volunteers were also supposed to fill the google form once they do the activity   |  |  |  |  |
|                   | with the necessary evidence (screenshots, pictures, videos, etc).                     |  |  |  |  |
|                   | 2 hours were given for the participants of this activity:                             |  |  |  |  |
|                   | Photographs                                                                           |  |  |  |  |