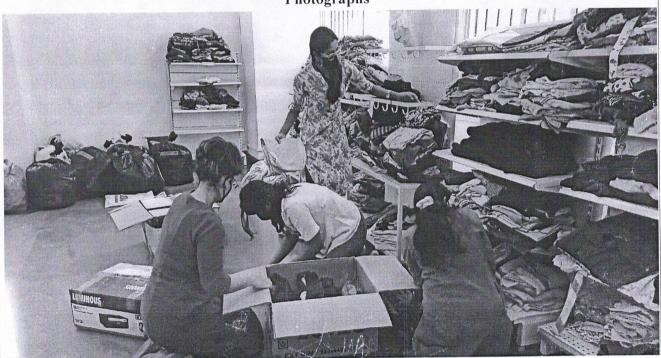

**INTRODUCTION:** On the auspicious and patriotic occasion of the 60<sup>th</sup>Liberation day of Goa, the Young Inspirators Network Unit of Chowgule College conducted a Mega Food Distribution Drive. The objective of the drive was to bring to light the problems centered around poverty and hunger prevalent in our society. As such the YIN unit of Chowgule College began collecting funds for buying of the food meals. The food meals each costing Rs 40 would be procured from Hotel Navtara in Margao. In total, the donations received enabled us to procure a total of 50 food meals. On 19<sup>th</sup> December, at 12:30 pm, 6 members of the YIN unit of Chowgule College collected the 50 food meals from Hotel Navtara in Margao and proceeded towards the Margao Municipal Park where a large number of mendicants and destitute sit. The Food Meals were then distributed among them by the YIN Volunteers. Over 50 needy people benefitted.

YIN Unit volunteers collected 50 meals from Hotel Navtara in Margao. Each meal costs Rs 40 and comprises of dal, rice, pickle and vegetable. Donations were collected for the same.

YIN members distributing food meals to the mendicants at Margao Municipal Park. More than 50 people benefitted.