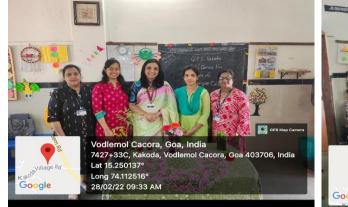

|

#### PHOTOGRAPHS OF THE PROGRAM





Figure 1 with the teachers of GPS Kakoda

Figure 2Interacting with the students of GPS Kakoda







Figure 5 Introductory talk by Dr. Manjita R Porob, Associate Professor

Figure 6 Spot prize winner at GPS Curchorem (Main)



Figure 6KhushiPrabhu Dessai delivering a talk on Health and Personal Hygiene



Figure 7Chowgule team distributing refreshments to GPS Gajanan



Figure 8 Ms. PadminiRaiker, Assistant Professor, felicitating Figure 9 Gifting saplings to the school authorities the best participants at GPS Gajanan



## **REPORT – DEPARTMENT OF ENGLISH – Activity**

| Title:                                              | Women's Day Special