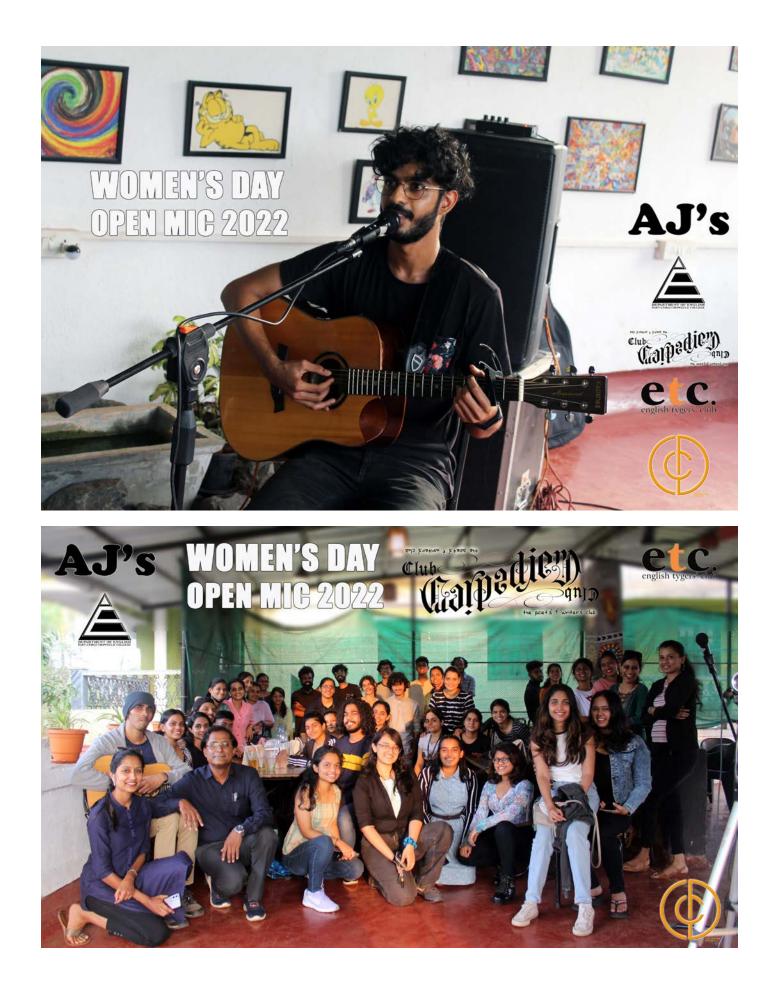

|  |
| Approved by Mr. Andrew Barreto, Assistant Professor |                                                                                                                                                                                                                                                                    |  |





**'**S

ree! open to al

69

present

# Nomen's Day OPEN IC

an intimate gathering stories | stand-up | poetry music

08 MARCH 2022 | 4.30 pm - 5.30 pm AJ's Restaurant - Kk White House, Near Don Bosco College, Murida Road, Murida, Fatorda, Margao, Goa 403602

to join just pop in or contact 9822128744 (whatsapp only)

an english department students' initiative - for, by and of students













| 1  |                                         | 20                        |                 | (March)