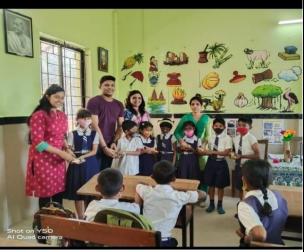

|

#### PHOTOGRAPHS OF THE PROGRAM





Figure 1 with the teachers of GPS Kakoda

Figure 2Interacting with the students of GPS Kakoda







Figure 5 Introductory talk by Dr. Manjita R Porob, Associate Professor

Figure 6 Spot prize winner at GPS Curchorem (Main)



Figure 6KhushiPrabhu Dessai delivering a talk on Health and Personal Hygiene



Figure 7Chowgule team distributing refreshments to GPS Gajanan



Figure 8 Ms. PadminiRaiker, Assistant Professor, felicitating Figure 9 Gifting saplings to the school authorities the best participants at GPS Gajanan



## **REPORT – DEPARTMENT OF ENGLISH – Activity**

| Title:                                              | Women's Day Special                                                                                                                                                                                                                                                |  |
|-----------------------------------------------------|---------------------------------------------------------------------------------------------------------------------------------------------------------