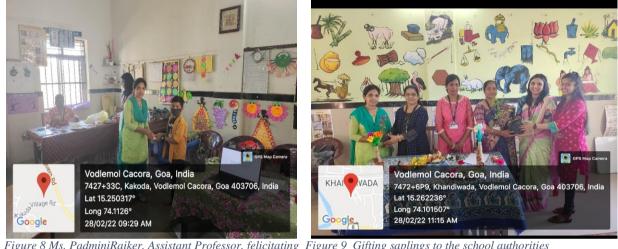

|

#### PHOTOGRAPHS OF THE PROGRAM





Figure 1 with the teachers of GPS Kakoda

Figure 2Interacting with the students of GPS Kakoda







Figure 5 Introductory talk by Dr. Manjita R Porob, Associate Professor

Figure 6 Spot prize winner at GPS Curchorem (Main)



Figure 6KhushiPrabhu Dessai delivering a talk on Health and Personal Hygiene



Figure 7Chowgule team distributing refreshments to GPS Gajanan



Figure 8 Ms. PadminiRaiker, Assistant Professor, felicitating Figure 9 Gifting saplings to the school authorities the best participants at GPS Gajanan



## **REPORT – DEPARTMENT OF ENGLISH – Activity**

| Title:                                              | Women's Day Special                                                                                                                                                                                                                                                |  |
|-----------------------------------------------------|---------------------------------------------------------------------------------------------------------------------------------------------------------------------------------------------------------------------------