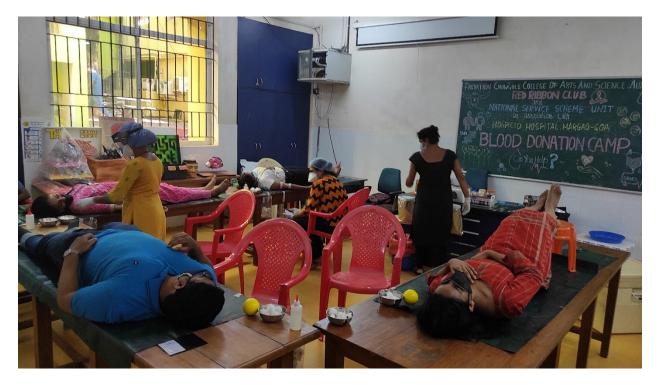

Dr. Mayuri Naik RRC Convener and NSS Programme In-charge

Student volunteers registering for the blood donation camp

Dr. Ravin Rego examining the student volunteers during blood donation camp

Student volunteers donating blood in the blood donation camp

Student volunteers donating blood in the blood donation camp

Student volunteers donating blood in the blood donation camp

Student volunteers donating blood in the blood donation camp

Student volunteers donating blood in the blood donation camp

Student volunteers donating blood in the blood donation camp

Dr. Ravin Rego presented the "Certificate of Appreciation" to Officiating Principal Dr. Shaila Ghanti and RRC Convener and NSS In-charge Dr. Mayuri Naik along with NSS Programme Officer Mr. Ashwini Ashish