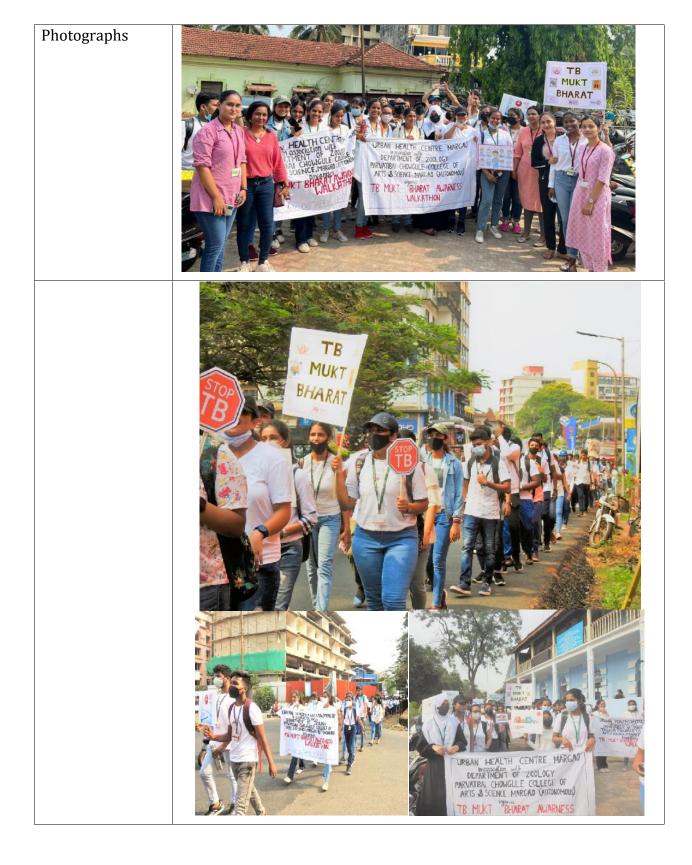

Chowgule Education Society's Parvatibai Chowgule College of Arts and Science (Autonomous) Accredited by NAAC with Grade 'A+" Best Affiliated College-Goa University Silver Jubilee Year Award

3.6.1-Extension Actives carried out in the neighbourhood sensiting students to social issues for their holistic development, and the impact thereof durin the year.