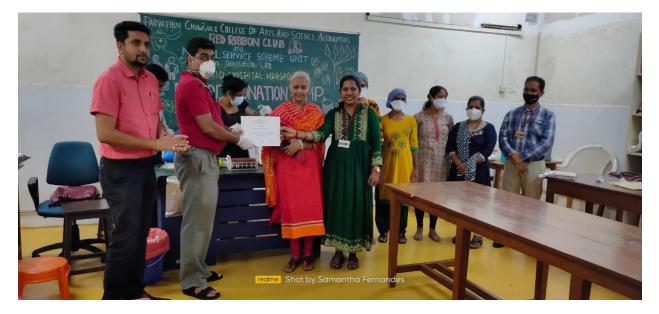

**Dr. Ravin Rego** presented the "Certificate of Appreciation" to Parvatibai Chowgule College of Arts & Science, Autonomous received by Officiating Principal **Dr. Shaila Ghanti** along with RRC Convener and NSS In-charge **Dr. Mayuri Naik** and NSS Programme Officer **Mr. Ashwini Ashish**. The camp concluded with vote of thanks by a NSS volunteer **Ms. Nelisha Fernandes**.

Student volunteers donating blood in the blood donation camp

Dr. Ravin Rego presented the "Certificate of Appreciation" to Officiating Principal Dr. Shaila Ghanti and RRC Convener and NSS In-charge Dr. Mayuri Naik along with NSS Programme Officer Mr. Ashwini Ashish

NSS Programme Officers holding the "Certificate of Appreciation"

Ms. Nelisha Fernandes giving Vote of Thanks

RED RIBBON CLUB and NATIONAL SERVICE SCHEME UNIT in association with HOSPICIO HOSPITAL,

MARGAO – GOA organizes