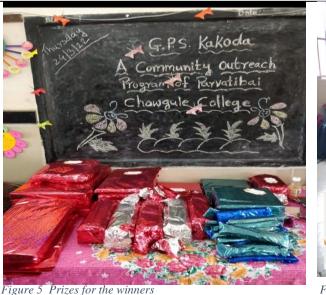

|

#### PHOTOGRAPHS OF THE PROGRAM



Figure 1 Drawing competition in progress



Figure 3 Marathi Rhymes competition

Figure 2 Students enjoying Memory game



Figure 4 Talk on importance of Swachh Bharat Abhiyan





Figure 6 Dr. Ananya Das giving a virtual address



Figure 7 Students handing over the games donated by Dr. Ananya Das, Vice Principal



Figure 8 With the faculty of GPS Kakoda



Figure 9 With the prize winners

#### REPORT PARVATIBAI CHOWGULE COLLEGE OF ARTS AND SCIENCE Autonomous DEPARTMENT OF CHEMISTRY

#### ACADEMIC YEAR 2021-2022

| Activity: A Community Outreach Program of the College for village wome |