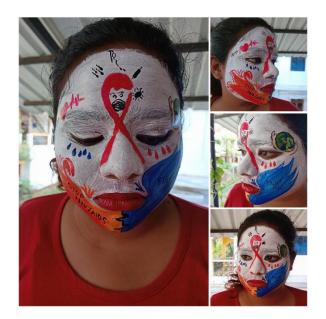

Red Ribbon Club of Parvatibai Chowgule College of Arts and Science, Autonomous organised "Online Face painting competition" on **HIV/AIDS** held from 10<sup>th</sup> to 17<sup>th</sup> December 2021. The idea behind conducting this competition is to actively involve and engage students in creating awareness about HIV/AIDS through the mode of a Face painting Competition. The best Face painting made by the students would be selected and further submitted to Goa State AIDS Control Society, Panjim for taking part in all Goa Face painting Competition. Total 14 students participated in this competition by making a Face Painting on the above mentioned topic. The RRC Convener **Dr. Mayuri Naik** coordinated the activity.

Dr. Mayuri Naik RRC Convener

Face Painting made by Ms. Simone Valanca Goes

Face Painting made by Ms. Kamya Rajesh Karde

Face Painting made by Ms. Valerie Janeliz Temudo

GOA STATE AIDS CONTROL SOCIETY

1st Floor, Dayanand Smruti Building, Swami Vivekanand Road, Panaji - Goa 403 001. Tel.: (0832) 2427286/2421381/2422519 Fax: 0832-2422518 Email: goaaids@gmail.com / projdir-gsacs.goa@nic.in Website: www.goasacs.nic.in