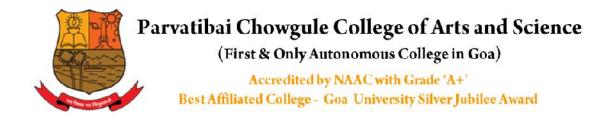

**INTRODUCTION:** On the auspicious and patriotic occasion of the 60<sup>th</sup>Liberation day of Goa, the Young Inspirators Network Unit of Chowgule College conducted a Mega Food Distribution Drive. The objective of the drive was to bring to light the problems centered around poverty and hunger prevalent in our society. As such the YIN unit of Chowgule College began collecting funds for buying of the food meals. The food meals each costing Rs 40 would be procured from Hotel Navtara in Margao. In total, the donations received enabled us to procure a total of 50 food meals. On 19<sup>th</sup> December, at 12:30 pm, 6 members of the YIN unit of Chowgule College collected the 50 food meals from Hotel Navtara in Margao and proceeded towards the Margao Municipal Park where a large number of mendicants and destitute sit. The Food Meals were then distributed among them by the YIN Volunteers. Over 50 needy people benefitted.

YIN Unit volunteers collected 50 meals from Hotel Navtara in Margao. Each meal costs Rs 40 and comprises of dal, rice, pickle and vegetable. Donations were collected for the same.

YIN members distributing food meals to the mendicants at Margao Municipal Park. More than 50 people benefitted.