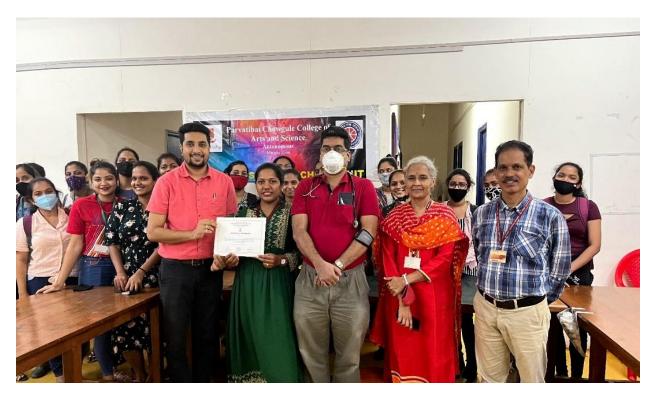

**Dr. Ravin Rego** presented the "Certificate of Appreciation" to Parvatibai Chowgule College of Arts & Science, Autonomous received by Officiating Principal **Dr. Shaila Ghanti** along with RRC Convener and NSS In-charge **Dr. Mayuri Naik** and NSS Programme Officer **Mr. Ashwini Ashish**. The camp concluded with vote of thanks by a NSS volunteer **Ms. Nelisha Fernandes**.

Student volunteers donating blood in the blood donation camp

Dr. Ravin Rego presented the "Certificate of Appreciation" to Officiating Principal Dr. Shaila Ghanti and RRC Convener and NSS In-charge Dr. Mayuri Naik along with NSS Programme Officer Mr. Ashwini Ashish

NSS Programme Officers holding the "Certificate of Appreciation"

Ms. Nelisha Fernandes giving Vote of Thanks

RED RIBBON CLUB and NATIONAL SERVICE SCHEME UNIT in association with HOSPICIO HOSPITAL,

MARGAO – GOA organizes