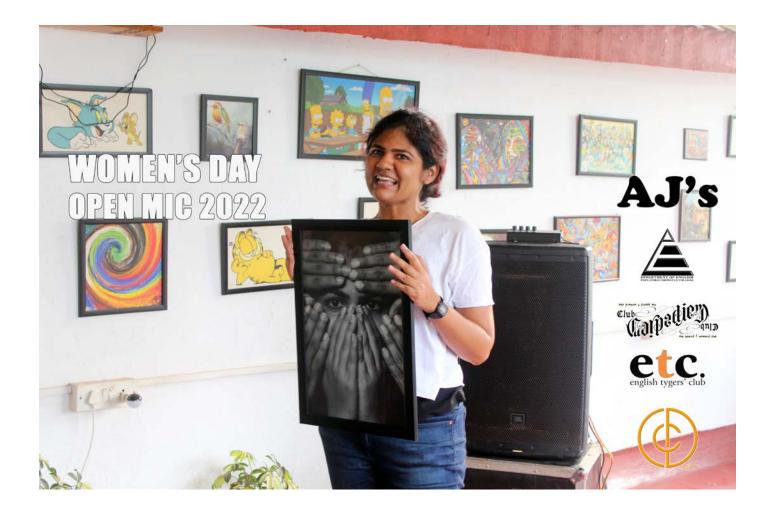

|  |
| Approved by Mr. Andrew Barreto, Assistant Professor |                                                                                                                                                                                                                                                                    |  |





**'**S

ree! open to al

69

present

# Nomen's Day OPEN IC

an intimate gathering stories | stand-up | poetry music

08 MARCH 2022 | 4.30 pm - 5.30 pm AJ's Restaurant - Kk White House, Near Don Bosco College, Murida Road, Murida, Fatorda, Margao, Goa 403602

to join just pop in or contact 9822128744 (whatsapp only)

an english department students' initiative - for, by and of students













| 1  |                                         | 20                        |                 | (March)