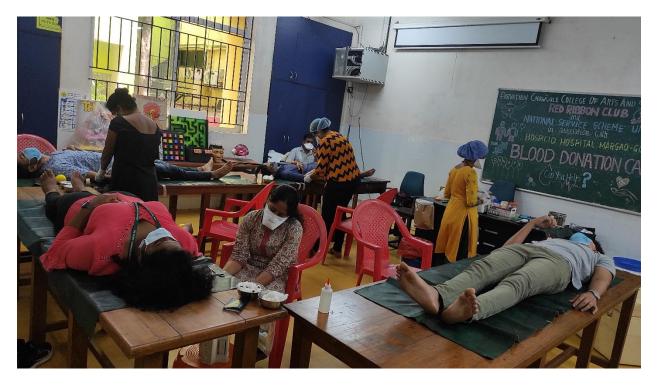

Thanking you in anticipation,

Yours faithfully,

Dr. Geeta Kakodkar, **Project Director** 

Red Ribbon Club and N.S.S. unit of Parvatibai Chowgule College of Arts and Science, Autonomous organised a blood donation camp in association with Hospicio Hospital, Margao – Goa on 17<sup>th</sup> November 2021 in Psychology lab at 09.00 a.m. onwards. The N.S.S. Programme officers **Dr. Mayuri Naik**, **Mr. Ashish Ashwini** and **Mr. Aresh Naik** along with **Dr. Ravin Rego**, Medical officer and 6 staff members from Hospicio Hospital, Margao were present for the camp.

The registrations for blood donation started at 09.00 a.m. and the activity continued till 01.00 p.m. Total 60 students and staff members (NSS volunteers, other students and staff members) showed interest to donate blood but due to low haemoglobin and underweight problems only 37 (25 male and 12 female) could contribute to the blood donation. Out of 37 donors, 36 were students of which 15 were NSS volunteers (08 Male and 07 Female) and 21 were other students (16 Male and 05 Female). Remaining 01 was a staff member (01 male) who could contribute to the noble cause by donating blood. Thus total 37 donors donated blood in this camp. 48 NSS volunteers (06 male and 42 female) helped to make the necessary arrangements.

Dr. Mayuri Naik RRC Convener and NSS Programme In-charge

Student volunteers registering for the blood donation camp

Dr. Ravin Rego examining the student volunteers during blood donation camp

Student volunteers donating blood in the blood donation camp

Student volunteers donating blood in the blood donation camp

Student volunteers donating blood in the blood donation camp

Student volunteers donating blood in the blood donation camp

Student volunteers donating blood in the blood donation camp

Student volunteers donating blood in the blood donation camp

Dr. Ravin Rego presented the "Certificate of Appreciation" to Officiating Principal Dr. Shaila Ghanti and RRC Convener and NSS In-charge Dr. Mayuri Naik along with NSS Programme Officer Mr. Ashwini Ashish