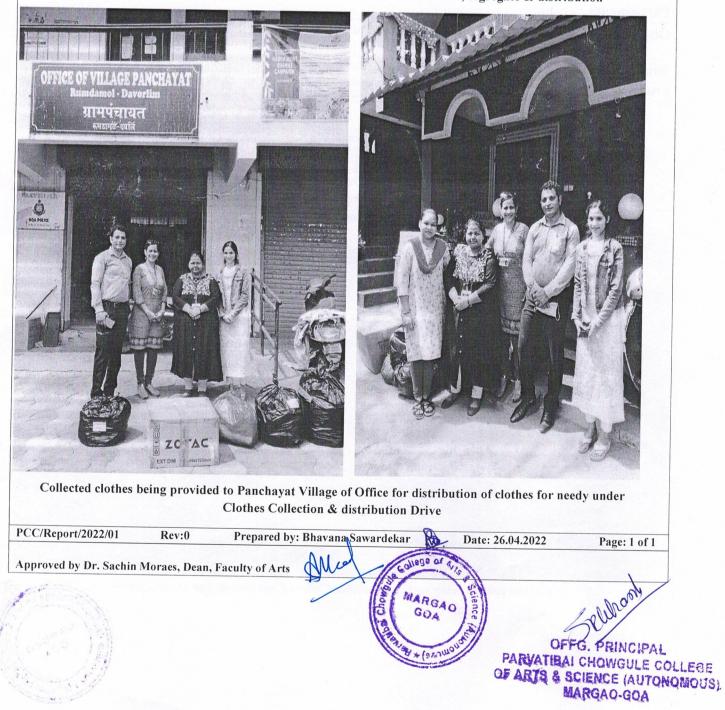

**INTRODUCTION:** On the auspicious and patriotic occasion of the 60<sup>th</sup>Liberation day of Goa, the Young Inspirators Network Unit of Chowgule College conducted a Mega Food Distribution Drive. The objective of the drive was to bring to light the problems centered around poverty and hunger prevalent in our society. As such the YIN unit of Chowgule College began collecting funds for buying of the food meals. The food meals each costing Rs 40 would be procured from Hotel Navtara in Margao. In total, the donations received enabled us to procure a total of 50 food meals. On 19<sup>th</sup> December, at 12:30 pm, 6 members of the YIN unit of Chowgule College collected the 50 food meals from Hotel Navtara in Margao and proceeded towards the Margao Municipal Park where a large number of mendicants and destitute sit. The Food Meals were then distributed among them by the YIN Volunteers. Over 50 needy people benefitted.

YIN Unit volunteers collected 50 meals from Hotel Navtara in Margao. Each meal costs Rs 40 and comprises of dal, rice, pickle and vegetable. Donations were collected for the same.

YIN members distributing food meals to the mendicants at Margao Municipal Park. More than 50 people benefitted.