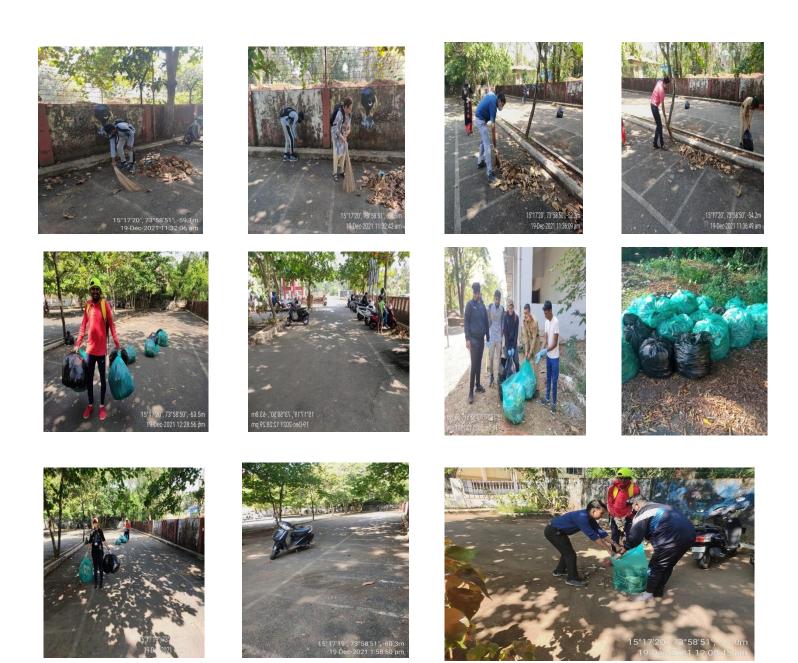

#### 3 - CLEANLINESS DRIVE[CLEAN CAMPUS]

Objective: To clean the bike parking lot and the area next to the H-Block .

**Details:** Students got together to clean the bike parking lot and the area next to the H Block. While a few students swept, the remaining collected the dry leaves and other littered objects. Segregation of waste was done in a clean manner. At the end, all the garbage bags were kept at the designated spots for proper disposal.

**Number of Participants:** 15 students and 4 faculty members [Dr. Ananya Das, Mr. Yatin P. Desai, Dr Ashish Desai, Mr. Ashish Ashwini]

(Highlight the appropriate: Workshop/ Conference/Seminar/ Industry-Academia /Extension activity)