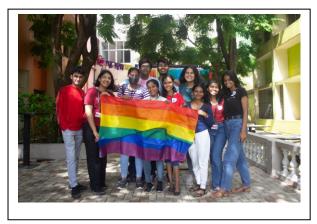

## **Google** Forms

Red Ribbon Club of Parvatibai Chowgule College of Arts and Science, Autonomous organised "One Minute Video Competition" on the topic **HIV**, **TB** and **Blood Donation** (**BD**) held from 12<sup>th</sup> to 22<sup>nd</sup> October 2021. The idea behind conducting this competition is to actively involve and engage students in creating awareness about HIV, TB and Blood Donation through the mode of a Video Competition. The best video made by the students on each topic would be further submitted to Goa State AIDS Control Society, Panjim for taking part in all Goa One Minute Video Competition. Total 5 students participated in this competition by making a video on one of the above mentioned topics. The RRC Convener **Dr. Mayuri Naik** coordinated the activity.

Dr. Mayuri Naik RRC Convener

Mr. Cryuf Iwin Pereira made a video on Blood Donation

Mr. Vighnesh Milind Mhadgut made a video on HIV

Ms. Rosanna D'cunha made a video on TB

| RRC Activity: One Minute Video Compe                          | etition |
|---------------------------------------------------------------|---------|
| Publish analytics                                             |         |
| Rules and Regulations to be followed<br>2 responses           |         |
| Blood Donation                                                |         |
| Yes.                                                          |         |
| Name (Write in Sentence Case. Do not use CAPS)<br>5 responses |         |
| rosanna d'cunha                                               |         |
| cryuf iwin pereira                                            |         |
| Sneha yadav                                                   |         |
| vighnesh milind mhadgut                                       |         |
| Anjali                                                        |         |
| Gender<br>5 responses                                         | 🔲 Сору  |
| 60%<br>60%<br>Female                                          |         |