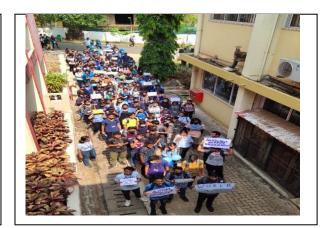

Chowgule Education Society's Parvatibai Chowgule College of Arts and Science (Autonomous) Accredited by NAAC with Grade 'A+" Best Affiliated College-Goa University Silver Jubilee Year Award

3.6.1-Extension Actives carried out in the neighbourhood sensiting students to social issues for their holistic development, and the impact thereof durin the year.