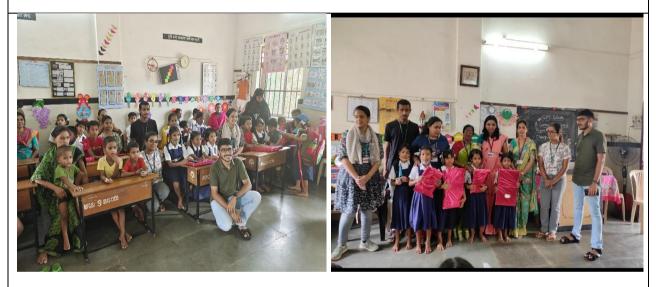

**INTRODUCTION:** On the auspicious and patriotic occasion of the 60<sup>th</sup>Liberation day of Goa, the Young Inspirators Network Unit of Chowgule College conducted a Mega Food Distribution Drive. The objective of the drive was to bring to light the problems centered around poverty and hunger prevalent in our society. As such the YIN unit of Chowgule College began collecting funds for buying of the food meals. The food meals each costing Rs 40 would be procured from Hotel Navtara in Margao. In total, the donations received enabled us to procure a total of 50 food meals. On 19<sup>th</sup> December, at 12:30 pm, 6 members of the YIN unit of Chowgule College collected the 50 food meals from Hotel Navtara in Margao and proceeded towards the Margao Municipal Park where a large number of mendicants and destitute sit. The Food Meals were then distributed among them by the YIN Volunteers. Over 50 needy people benefitted.

YIN Unit volunteers collected 50 meals from Hotel Navtara in Margao. Each meal costs Rs 40 and comprises of dal, rice, pickle and vegetable. Donations were collected for the same.

YIN members distributing food meals to the mendicants at Margao Municipal Park. More than 50 people benefitted.