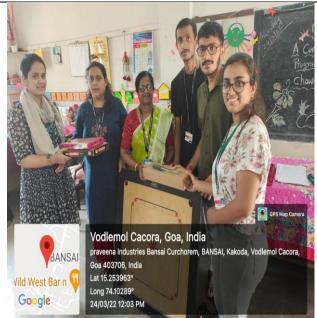

**INTRODUCTION:** On the auspicious and patriotic occasion of the 60<sup>th</sup>Liberation day of Goa, the Young Inspirators Network Unit of Chowgule College conducted a Mega Food Distribution Drive. The objective of the drive was to bring to light the problems centered around poverty and hunger prevalent in our society. As such the YIN unit of Chowgule College began collecting funds for buying of the food meals. The food meals each costing Rs 40 would be procured from Hotel Navtara in Margao. In total, the donations received enabled us to procure a total of 50 food meals. On 19<sup>th</sup> December, at 12:30 pm, 6 members of the YIN unit of Chowgule College collected the 50 food meals from Hotel Navtara in Margao and proceeded towards the Margao Municipal Park where a large number of mendicants and destitute sit. The Food Meals were then distributed among them by the YIN Volunteers. Over 50 needy people benefitted.

YIN Unit volunteers collected 50 meals from Hotel Navtara in Margao. Each meal costs Rs 40 and comprises of dal, rice, pickle and vegetable. Donations were collected for the same.

YIN members distributing food meals to the mendicants at Margao Municipal Park. More than 50 people benefitted.