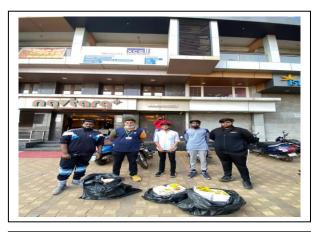

## **MEGA FOOD DISTRIBUTION DRIVE**

| DATE:                | 19 <sup>th</sup> December 2021                    |
|----------------------|---------------------------------------------------|
| TIME:                | 12:30 pm                                          |
| VENUE:               | Margao Municipal Park                             |
| NO. OF ATTENDEES:    | 6                                                 |
| ORGANIZED BY:        | Young Inspirators Network (Chowgule college unit) |
| ASSISTANCE AND       | Hotel Navtara-Margao                              |
| LOGISTIC SUPPORT BY: |                                                   |
| PHOTOGRAPHY BY:      | Hrishikesh Chanekar                               |

**INTRODUCTION:** On the auspicious and patriotic occasion of the 60<sup>th</sup>Liberation day of Goa, the Young Inspirators Network Unit of Chowgule College conducted a Mega Food Distribution Drive. The objective of the drive was to bring to light the problems centered around poverty and hunger prevalent in our society. As such the YIN unit of Chowgule College began collecting funds for buying of the food meals. The food meals each costing Rs 40 would be procured from Hotel Navtara in Margao. In total, the donations received enabled us to procure a total of 50 food meals. On 19<sup>th</sup> December, at 12:30 pm, 6 members of the YIN unit of Chowgule College collected the 50 food meals from Hotel Navtara in Margao and proceeded towards the Margao Municipal Park where a large number of mendicants and destitute sit. The Food Meals were then distributed among them by the YIN Volunteers. Over 50 needy people benefitted.

YIN Unit volunteers collected 50 meals from Hotel Navtara in Margao. Each meal costs Rs 40 and comprises of dal, rice, pickle and vegetable. Donations were collected for the same.

YIN members distributing food meals to the mendicants at Margao Municipal Park. More than 50 people benefitted.