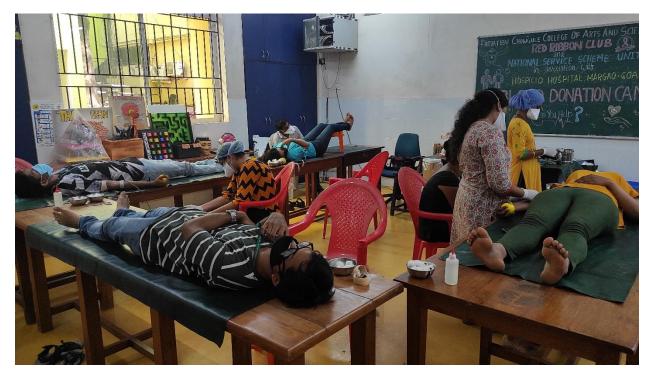

Dr. Mayuri Naik RRC Convener and NSS Programme In-charge

Student volunteers registering for the blood donation camp

Dr. Ravin Rego examining the student volunteers during blood donation camp

Student volunteers donating blood in the blood donation camp

Student volunteers donating blood in the blood donation camp

Student volunteers donating blood in the blood donation camp

Student volunteers donating blood in the blood donation camp

Student volunteers donating blood in the blood donation camp