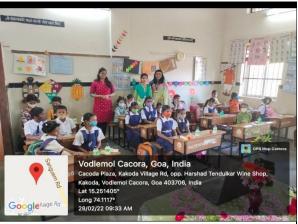

|

#### PHOTOGRAPHS OF THE PROGRAM





Figure 1 with the teachers of GPS Kakoda

Figure 2Interacting with the students of GPS Kakoda







Figure 5 Introductory talk by Dr. Manjita R Porob, Associate Professor

Figure 6 Spot prize winner at GPS Curchorem (Main)



Figure 6KhushiPrabhu Dessai delivering a talk on Health and Personal Hygiene



Figure 7Chowgule team distributing refreshments to GPS Gajanan



Figure 8 Ms. PadminiRaiker, Assistant Professor, felicitating Figure 9 Gifting saplings to the school authorities the best participants at GPS Gajanan



## **REPORT – DEPARTMENT OF ENGLISH – Activity**

| Title:                                              | Women's Day Special