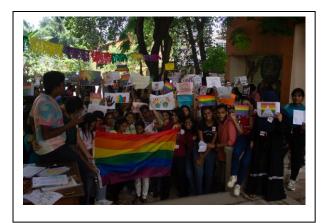

## **Google** Forms

Red Ribbon Club of Parvatibai Chowgule College of Arts and Science, Autonomous organised "One Minute Video Competition" on the topic **HIV**, **TB** and **Blood Donation** (**BD**) held from 12<sup>th</sup> to 22<sup>nd</sup> October 2021. The idea behind conducting this competition is to actively involve and engage students in creating awareness about HIV, TB and Blood Donation through the mode of a Video Competition. The best video made by the students on each topic would be further submitted to Goa State AIDS Control Society, Panjim for taking part in all Goa One Minute Video Competition. Total 5 students participated in this competition by making a video on one of the above mentioned topics. The RRC Convener **Dr. Mayuri Naik** coordinated the activity.

Dr. Mayuri Naik RRC Convener

Mr. Cryuf Iwin Pereira made a video on Blood Donation

Mr. Vighnesh Milind Mhadgut made a video on HIV

Ms. Rosanna D'cunha made a video on TB

| RRC Activity: One Minute Video Compe                          | etition |
|---------------------------------------------------------------|---------|
| Publish analytics                                             |         |
| Rules and Regulations to be followed<br>2 responses           |         |
| Blood Donation                                                |         |
| Yes.                                                          |         |
| Name (Write in Sentence Case. Do not use CAPS)<br>5 responses |         |
| rosanna d'cunha                                               |         |
| cryuf iwin pereira                                            |         |
| Sneha yadav                                                   |         |
| vighnesh milind mhadgut                                       |         |
| Anjali                                                        |         |
| Gender<br>5 responses                                         | 🔲 Сору  |
| 60%<br>60%<br>Female                                          |         |