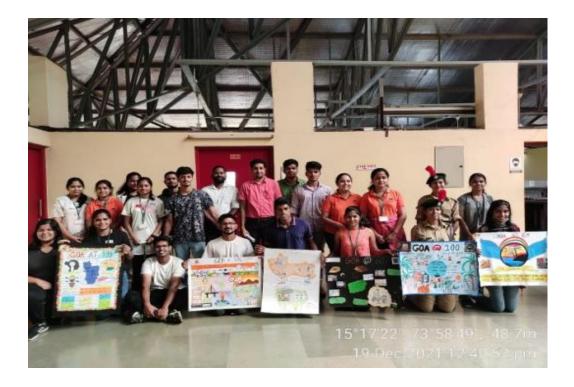

#### 2 - POSTER MAKING COMPETITION[GOA@60 AND GOA@100]

**Objective:** To create a poster to depict views of Goa in the 60<sup>th</sup> year of liberation/100th year of liberation.

**Details:** On the occasion of Liberation Day, participants had to select any one of the given topics for their poster. The topics were Goa at 60 and Goa at 100. They had to form a group of three and prepare the poster on campus within the given duration of two hours. The judges were Mr. Ashish Ashwini and Mr. Malcolm Afonso.

**Number of Participants:** 22 students and 3 faculty members [Mr. Yatin P. Desai, Mr. Ashish Ashwini and Mr. Malcolm Afonso]