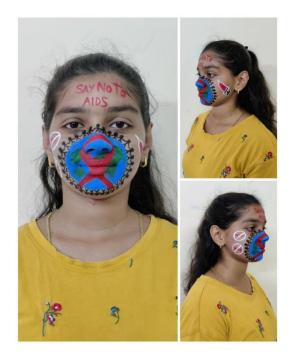

Red Ribbon Club of Parvatibai Chowgule College of Arts and Science, Autonomous organised "Online Face painting competition" on **HIV/AIDS** held from 10<sup>th</sup> to 17<sup>th</sup> December 2021. The idea behind conducting this competition is to actively involve and engage students in creating awareness about HIV/AIDS through the mode of a Face painting Competition. The best Face painting made by the students would be selected and further submitted to Goa State AIDS Control Society, Panjim for taking part in all Goa Face painting Competition. Total 14 students participated in this competition by making a Face Painting on the above mentioned topic. The RRC Convener **Dr. Mayuri Naik** coordinated the activity.

Dr. Mayuri Naik RRC Convener

Face Painting made by Ms. Simone Valanca Goes

Face Painting made by Ms. Kamya Rajesh Karde

Face Painting made by Ms. Valerie Janeliz Temudo

GOA STATE AIDS CONTROL SOCIETY

1st Floor, Dayanand Smruti Building, Swami Vivekanand Road, Panaji - Goa 403 001. Tel.: (0832) 2427286/2421381/2422519 Fax: 0832-2422518 Email: goaaids@gmail.com / projdir-gsacs.goa@nic.in Website: www.goasacs.nic.in