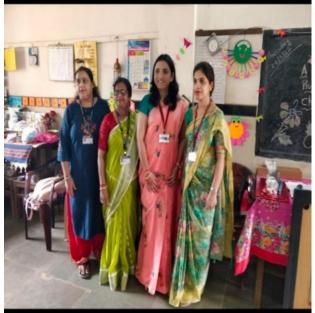

**INTRODUCTION:** On the auspicious and patriotic occasion of the 60<sup>th</sup>Liberation day of Goa, the Young Inspirators Network Unit of Chowgule College conducted a Mega Food Distribution Drive. The objective of the drive was to bring to light the problems centered around poverty and hunger prevalent in our society. As such the YIN unit of Chowgule College began collecting funds for buying of the food meals. The food meals each costing Rs 40 would be procured from Hotel Navtara in Margao. In total, the donations received enabled us to procure a total of 50 food meals. On 19<sup>th</sup> December, at 12:30 pm, 6 members of the YIN unit of Chowgule College collected the 50 food meals from Hotel Navtara in Margao and proceeded towards the Margao Municipal Park where a large number of mendicants and destitute sit. The Food Meals were then distributed among them by the YIN Volunteers. Over 50 needy people benefitted.

YIN Unit volunteers collected 50 meals from Hotel Navtara in Margao. Each meal costs Rs 40 and comprises of dal, rice, pickle and vegetable. Donations were collected for the same.

YIN members distributing food meals to the mendicants at Margao Municipal Park. More than 50 people benefitted.