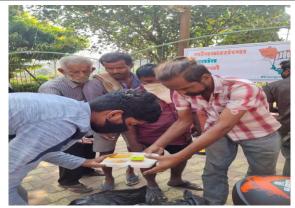

**INTRODUCTION:** On the auspicious and patriotic occasion of the 60<sup>th</sup>Liberation day of Goa, the Young Inspirators Network Unit of Chowgule College conducted a Mega Food Distribution Drive. The objective of the drive was to bring to light the problems centered around poverty and hunger prevalent in our society. As such the YIN unit of Chowgule College began collecting funds for buying of the food meals. The food meals each costing Rs 40 would be procured from Hotel Navtara in Margao. In total, the donations received enabled us to procure a total of 50 food meals. On 19<sup>th</sup> December, at 12:30 pm, 6 members of the YIN unit of Chowgule College collected the 50 food meals from Hotel Navtara in Margao and proceeded towards the Margao Municipal Park where a large number of mendicants and destitute sit. The Food Meals were then distributed among them by the YIN Volunteers. Over 50 needy people benefitted.

YIN Unit volunteers collected 50 meals from Hotel Navtara in Margao. Each meal costs Rs 40 and comprises of dal, rice, pickle and vegetable. Donations were collected for the same.

YIN members distributing food meals to the mendicants at Margao Municipal Park. More than 50 people benefitted.