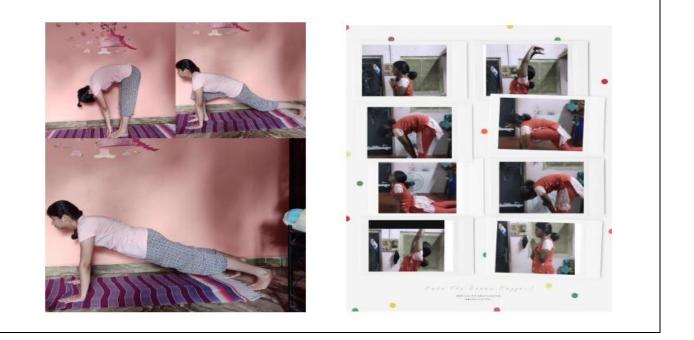

Jam a bright givi Child Born a bright givi Child Born an intellectual Flights To beit the dark security alight To brighten the work all theway.... Jam a creative girl child Born to ride on rayal horses For away from the vickely trucks of the cold clock of whose and dong... Jam the foundain of Wiedom, And the moutain of Wiedom, And the moutain of Wiedom, and the would of the starting off the working words of understanding off the working words and weepingwaves....

I an the mustard seed, Planted for a bumper harvest To eater the soils and senior thecouls. Tam the premising godden-yed, Out child ....

(Highlight the appropriate: Workshop/ Conference/Seminar/ Industry-Academia /Extension activity)