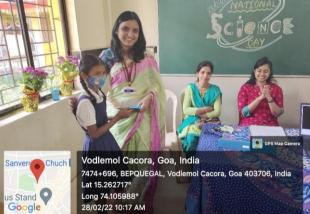

|

#### PHOTOGRAPHS OF THE PROGRAM





Figure 1 with the teachers of GPS Kakoda

Figure 2Interacting with the students of GPS Kakoda







Figure 5 Introductory talk by Dr. Manjita R Porob, Associate Professor

Figure 6 Spot prize winner at GPS Curchorem (Main)



Figure 6KhushiPrabhu Dessai delivering a talk on Health and Personal Hygiene



Figure 7Chowgule team distributing refreshments to GPS Gajanan



Figure 8 Ms. PadminiRaiker, Assistant Professor, felicitating Figure 9 Gifting saplings to the school authorities the best participants at GPS Gajanan



## **REPORT – DEPARTMENT OF ENGLISH – Activity**

| Title:                                              | Women's Day Special                                                                                                                                                                                                                                                |  |
|-