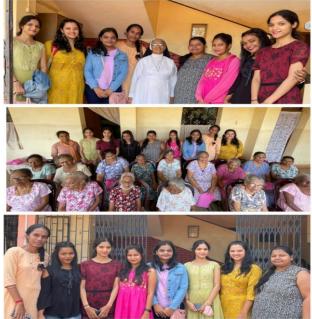

|                   | REPORT                                                                                |  |  |  |  |
|-------------------|---------------------------------------------------------------------------------------|--|--|--|--|
| Title:            | Celebration of Girl Child Day                                                         |  |  |  |  |
| Date and year:    | 24th January, 2022                                                                    |  |  |  |  |
| Venue /           | Online                                                                                |  |  |  |  |
| online link:      |                                                                                       |  |  |  |  |
| Resource          | -                                                                                     |  |  |  |  |
| person/s:         |                                                                                       |  |  |  |  |
| Organizing        | NSS                                                                                   |  |  |  |  |
| Committee         |                                                                                       |  |  |  |  |
| No. of            | 55                                                                                    |  |  |  |  |
| Participants      |                                                                                       |  |  |  |  |
| <b>Objective:</b> | To sensitize students about the event.                                                |  |  |  |  |
| Summary of        | NSS cell of the college celebrated 24th January as the Girl Child Day as a part of    |  |  |  |  |
| the               | Azadi ka Amrit Mahotsav.                                                              |  |  |  |  |
| proceedings       | In this regard, volunteers were asked to perform any activity such as writing a short |  |  |  |  |
| • 0               | essay, writing a poem, making a short video (maximum 30 seconds), clicking a          |  |  |  |  |
|                   | symbolic photograph, sharing a thoughtful message/status on social media, or any      |  |  |  |  |
|                   | other activity that is deemed appropriate.                                            |  |  |  |  |
|                   | of their choice to mark the occasion.                                                 |  |  |  |  |
|                   | The volunteers were also supposed to fill the google form once they do the activity   |  |  |  |  |
|                   | with the necessary evidence (screenshots, pictures, videos, etc).                     |  |  |  |  |
|                   | 2 hours were given for the participants of this activity:                             |  |  |  |  |
|                   | Photographs                                                                           |  |  |  |  |