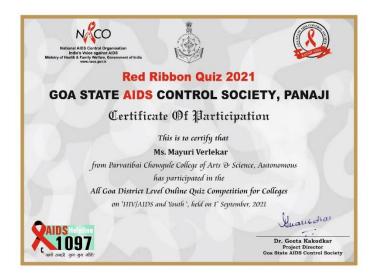

## **Google** Forms

Red Ribbon Club student members of Parvatibai Chowgule College of Arts and Science, Autonomous participated in "All Goa District Level Online Quiz competition" held by Goa State AIDS Control Society for the Red Ribbon Club Student Members of Colleges on 1<sup>st</sup> September 2021 in online mode. The idea behind the competition is to actively involve and engage members of Red Ribbon Clubs in creating awareness about HIV/ AIDS, Adolescent Health, Mental Health, Covid-19, Co-morbidities and any other public health threat etc. through the mode of a Quiz. Two students Ms. Mayuri Verlekar and Ms. Tulsi Tupe of Parvatibai Chowgule College participated in this Online Quiz competition. The RRC Convener **Dr. Mayuri Naik** coordinated this activity.

Dr. Mayuri Naik RRC Convener

Participation Certificate of Ms. Mayuri Verlekar

Participation Certificate of Ms. Tulsi Tupe