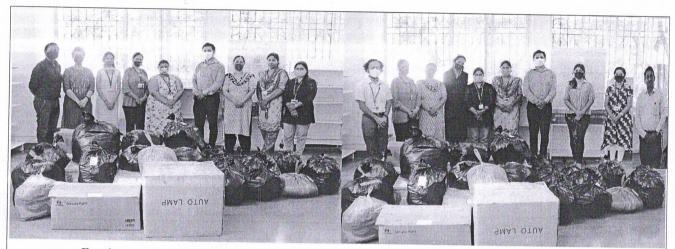

**INTRODUCTION:** On the auspicious and patriotic occasion of the 60<sup>th</sup>Liberation day of Goa, the Young Inspirators Network Unit of Chowgule College conducted a Mega Food Distribution Drive. The objective of the drive was to bring to light the problems centered around poverty and hunger prevalent in our society. As such the YIN unit of Chowgule College began collecting funds for buying of the food meals. The food meals each costing Rs 40 would be procured from Hotel Navtara in Margao. In total, the donations received enabled us to procure a total of 50 food meals. On 19<sup>th</sup> December, at 12:30 pm, 6 members of the YIN unit of Chowgule College collected the 50 food meals from Hotel Navtara in Margao and proceeded towards the Margao Municipal Park where a large number of mendicants and destitute sit. The Food Meals were then distributed among them by the YIN Volunteers. Over 50 needy people benefitted.

YIN Unit volunteers collected 50 meals from Hotel Navtara in Margao. Each meal costs Rs 40 and comprises of dal, rice, pickle and vegetable. Donations were collected for the same.

YIN members distributing food meals to the mendicants at Margao Municipal Park. More than 50 people benefitted.