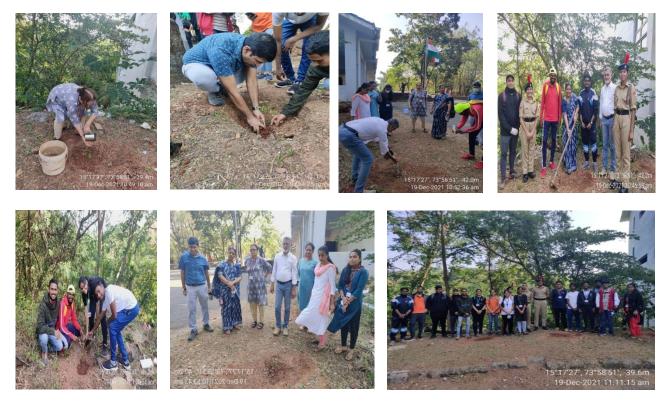

#### - VRIKSHAROHAN[ GREEN CAMPUS]

**Objective:** To plant neem saplings on the campus at the designated spots. To keep our campus Green.

**Details:** Vriksharohan is a plantation activity carried out in collaboration with the NGO — Shunya. Under this activity, students planted neem saplings on the campus next to the H-Block. Five neem saplings were planted in the presence of seven faculty members.

**Number of Participants:** 17 students, and 7 faculty members [Dr. Ananya Das, Mr. Ashish Ashwini, Dr. Ashish Desai, Shri H.S.S. Nadkarni, Dr Uma Masur, Miss Meghana Devli, Mrs. Swati Ghadi, Ms. Diksha D. Karapurkar]

#### 3 - CLEANLINESS DRIVE[CLEAN CAMPUS]

Objective: To clean the bike parking lot and the area next to the H-Block .

**Details:** Students got together to clean the bike parking lot and the area next to the H Block. While a few students swept, the remaining collected the dry leaves and other littered objects. Segregation of waste was done in a clean manner. At the end, all the garbage bags were kept at the designated spots for proper disposal.

**Number of Participants:** 15 students and 4 faculty members [Dr. Ananya Das, Mr. Yatin P. Desai, Dr Ashish Desai, Mr. Ashish Ashwini]

(Highlight the appropriate: Workshop/ Conference/Seminar/ Industry-Academia /Extension activity)