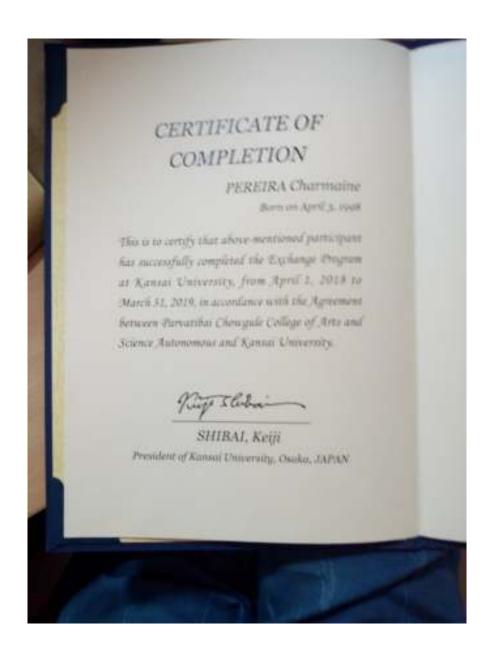

#### Student exchange with Kansai University (2018-19)

Ms. Charmaine Pereira, SYBA (English Major) pursued her study at Kansai University, Japan for two semesters for the year 2018 – 2019 under the Student Academic exchange programme.