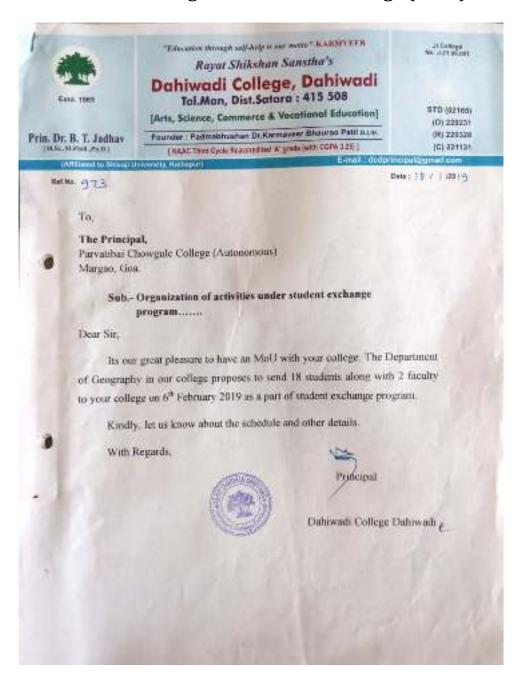

#### Student Exchange with Dahiwadi College (2019)

Rayat Shikshan Sanstha, Satara

## Dahiwadi College Dahiwadi

Tal. Man Dist. Satara

# Department of Geography Mo∪/Study Tour 2018-19

Student List - Dates - 5, 6,748 Feb 2019

| Sr.<br>No. | Name of Student                   | Date of<br>Birth | Mobile No. | Address     |
|------------|-----------------------------------|------------------|------------|-------------|
| 1          | Dixit Nikita Santosh              | 24/09/1997       | 9766504660 | Bidal       |
| 2          | Galande Pallavi Vilas             | 02/03/1999       | 7030829508 | Pangri      |
| 3          | Gulik Sonal Balaso                | 21/05/1998       | 7350857460 | Wavarhire   |
| 4          | Ingale Swati Changadev            | 13/06/1999       | 7447882662 | Shindi Bk.  |
| 5          | Jadhav Ashwini Jijaba             | 21/03/1999       | 7887929314 | Pingali Bk. |
| 6          | Jadhav Kalyani Ashok              | 25/07/1998       | 9552267626 | Dahiwadi    |
| 7          | Jagadale Tejaswini Pandurang      | 22/05/1998       | 7218722252 | Bidal       |
| 8          | Jamale Mayuri Shivaji             | 24/10/1998       | 9594553241 | Naravane    |
| 9          | Mahanawar Shubhangi<br>Ramchandra | 06/08/1997       | 9764106348 | Yelewadi    |
| 10         | Pawar Ruturaj Satish              | 10/03/1998       | 9545045446 | Mhaswad     |
| 11         | Ranpise Swapnali Shivaji          | 14/07/1998       | 9011975527 | Gondawale   |
| 12         | Sawant Prajakta Mukinda           | 19/01/1998       | 9067159182 | Ranand      |
| 13         | Shinde Sonali Ashok               | 28/05/1998       | 9730446338 | Mardi       |
| 14         | Solankar Pappu Sadashiv           | 24103/1997       | 3665554617 | -4-         |
| 15         | Surve Shubhangi Balaso            | 05/11/1998       | 7083705765 | Shevari     |
| 16         | Tapkire Kajal Subhash             | 09/08/1998       | 9423828857 | Bidal       |
| 17         | Tate Swapnali Suryakant           | 22/07/1998       | 9921581310 | Dangirewadi |
| 18         | Jadhay Manisha Krushnat           | 18/11/1996       | 7218853394 | Pingali Bk. |
|            |                                   | eachers          |            |             |
| 1          | Shri Gaikwad Vijay Popat          | 02/02/1974       | 9421219153 | Phaltan     |
| 2          | Shri Divate Sanjay Pandurang      | 11/08/1978       | 9764525078 | Dahiwadi    |

d'mb Head, Department Of Geography

PRINCIPAL Dahiwadi Gollege, Dahiwadi Tal, Man, Dist, Satara F.51/97

To, The Principal Dahiwadi College Dahiwadi Man, Satara

Sub: Attended student exchange program under MoU activity

Dear Sir,

This is to bring to your notice that 18 students with 2 faculty members visited our institute. It was our pleasure to have students and faculty members of your institute for student exchange program and activities under the MoU with Dahiwadi College Dahiwadi and Parvatibal Chowgule College on 06th February 2019. Under these activities various loctures were delivered in trends in GIS and Technology and different instruments were introduced to the students.

Date: 06/02/2019

It was great to have you on our campus.

Thanking You

Dr. Anil Yedage Coordinator P.G.D.G.I.S

Parvatibal Chowgule College

Accredited by NAAC with Grade 'A' (CGPA Score 3.41 on a 4 Point Scale in 3rd cycle)
Best atfiliated College-Goa University Silver Jubilee Year Award