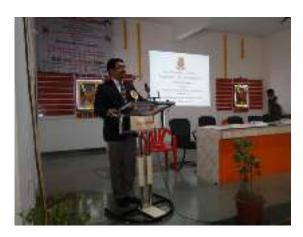

#### 'INTRODUCTION OF THE SOCIAL SCIENCE DEPARTMENTS AND FACULTIES'

As a part of the Memorandum of Understanding (MOU) of our college with University of Porto., Prof. Paula Guerra from the Department of Sociology has visited our College on 30th January 2018 and will be till 12th February 2018.

An interaction session on 'Introducing the Social Science Departments and their Faculties' was conducted on Wednesday, 31st January 2018 at 03.30 p.m. in the conference room.

This interactive session was attended by the following faculties of Social Sciences:

Prof. Paula Guerra interacting with the faculties of Social Sciences

The interaction between Prof. Paula Guerra and the above members was very informal and pleasant. Everyone gave a brief introduction about themselves and their course/s being taught in their subject.