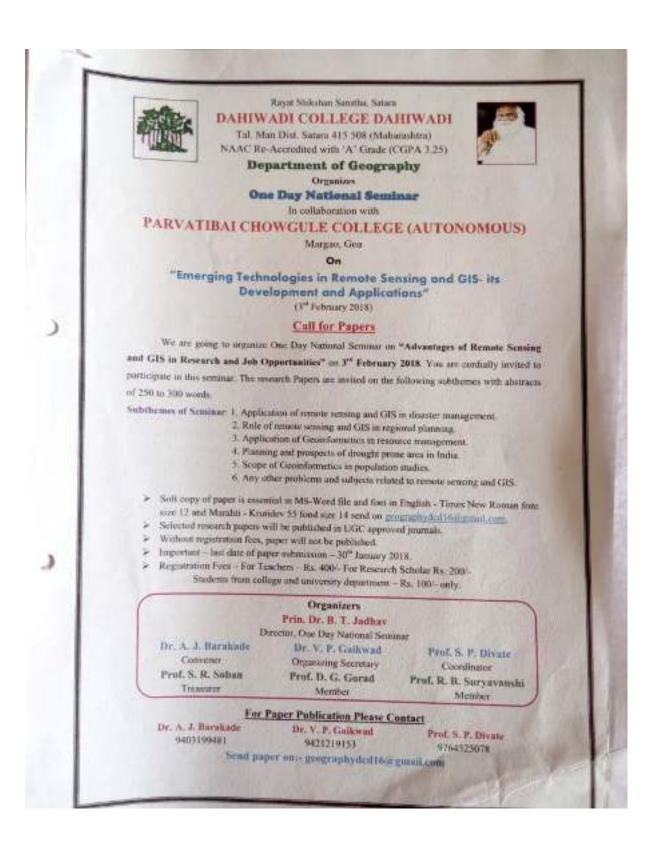

# National Seminar on 'Emerging Technologies in Remote Sensing and GIS – It's Development and Applications'

|    | For the<br>Prin, Dr. B. T. Jadhay<br>(M.S. SLIVER, PAD) | Dat<br>(Arts,<br>Founds              | Rayat Shikshi<br>Tiwadi Colle<br>Tal.Man, Dist.Se<br>Science, Commerce<br>F. Patmoblusher Dr.7<br>Mic Deci Oper Reserved | ege, Dahiwadi<br>atara : 415 508<br>& Vocational Education)<br>Armawar Bhasno Patt alle<br>of V pase (wh CDV 125)                                                                                                                                                                                                                                                                                                                                                                                                                                                                                                                                                                                                                                                                                                                                                                                                                                                                                                                                                                                                                                                                                                                                                                                                                                                                                                                                                                                                                                                                                                                                                                                                                                                                                                                                                                                                                                                                                                                                                                                                              | STD (02968)<br>(C) 220231<br>(C) 220231<br>(C) 220231 |
|----|---------------------------------------------------------|--------------------------------------|--------------------------------------------------------------------------------------------------------------------------|--------------------------------------------------------------------------------------------------------------------------------------------------------------------------------------------------------------------------------------------------------------------------------------------------------------------------------------------------------------------------------------------------------------------------------------------------------------------------------------------------------------------------------------------------------------------------------------------------------------------------------------------------------------------------------------------------------------------------------------------------------------------------------------------------------------------------------------------------------------------------------------------------------------------------------------------------------------------------------------------------------------------------------------------------------------------------------------------------------------------------------------------------------------------------------------------------------------------------------------------------------------------------------------------------------------------------------------------------------------------------------------------------------------------------------------------------------------------------------------------------------------------------------------------------------------------------------------------------------------------------------------------------------------------------------------------------------------------------------------------------------------------------------------------------------------------------------------------------------------------------------------------------------------------------------------------------------------------------------------------------------------------------------------------------------------------------------------------------------------------------------|-------------------------------------------------------|
| 63 | Riths S 25                                              | AND ALL BOOM                         | 115/24                                                                                                                   | and the second state of th | na. 15 11 1297€                                       |
| 0  | To,<br>The Princi<br>Parvatiba C<br>Margan, Gr          | howgale C                            | Sellege (Annoisensen)                                                                                                    |                                                                                                                                                                                                                                                                                                                                                                                                                                                                                                                                                                                                                                                                                                                                                                                                                                                                                                                                                                                                                                                                                                                                                                                                                                                                                                                                                                                                                                                                                                                                                                                                                                                                                                                                                                                                                                                                                                                                                                                                                                                                                                                                |                                                       |
|    |                                                         | : Permissi                           | on for organizing One                                                                                                    | Day National Seminar in collabora                                                                                                                                                                                                                                                                                                                                                                                                                                                                                                                                                                                                                                                                                                                                                                                                                                                                                                                                                                                                                                                                                                                                                                                                                                                                                                                                                                                                                                                                                                                                                                                                                                                                                                                                                                                                                                                                                                                                                                                                                                                                                              | 9×4                                                   |
|    | Duar Sir,                                               |                                      |                                                                                                                          |                                                                                                                                                                                                                                                                                                                                                                                                                                                                                                                                                                                                                                                                                                                                                                                                                                                                                                                                                                                                                                                                                                                                                                                                                                                                                                                                                                                                                                                                                                                                                                                                                                                                                                                                                                                                                                                                                                                                                                                                                                                                                                                                |                                                       |
|    | Serieur of<br>Applicatio                                | *Excergin<br>18" m 1 <sup>st</sup> 1 | g Technologies in Ilem<br>Pehetuny 2018, We have                                                                         | ollege proposes to organize One Doy<br>one Sensing and GIN – its Develop<br>e is MoUT with your college and fell-<br>indy organize the sension.                                                                                                                                                                                                                                                                                                                                                                                                                                                                                                                                                                                                                                                                                                                                                                                                                                                                                                                                                                                                                                                                                                                                                                                                                                                                                                                                                                                                                                                                                                                                                                                                                                                                                                                                                                                                                                                                                                                                                                                | ment and                                              |
|    | Wid                                                     | manb.                                |                                                                                                                          |                                                                                                                                                                                                                                                                                                                                                                                                                                                                                                                                                                                                                                                                                                                                                                                                                                                                                                                                                                                                                                                                                                                                                                                                                                                                                                                                                                                                                                                                                                                                                                                                                                                                                                                                                                                                                                                                                                                                                                                                                                                                                                                                |                                                       |
|    | 14n.7-                                                  |                                      |                                                                                                                          | Yours Sourchy<br>R-J<br>Protonal                                                                                                                                                                                                                                                                                                                                                                                                                                                                                                                                                                                                                                                                                                                                                                                                                                                                                                                                                                                                                                                                                                                                                                                                                                                                                                                                                                                                                                                                                                                                                                                                                                                                                                                                                                                                                                                                                                                                                                                                                                                                                               |                                                       |
| 8  | Department Of Ge                                        | ography                              |                                                                                                                          | Dahswadi College Dahi                                                                                                                                                                                                                                                                                                                                                                                                                                                                                                                                                                                                                                                                                                                                                                                                                                                                                                                                                                                                                                                                                                                                                                                                                                                                                                                                                                                                                                                                                                                                                                                                                                                                                                                                                                                                                                                                                                                                                                                                                                                                                                          | vadi                                                  |
|    | n in set ge side men sede Veneza                        | et viziwitet i                       | Market - Aranas                                                                                                          | Paf*stc-13                                                                                                                                                                                                                                                                                                                                                                                                                                                                                                                                                                                                                                                                                                                                                                                                                                                                                                                                                                                                                                                                                                                                                                                                                                                                                                                                                                                                                                                                                                                                                                                                                                                                                                                                                                                                                                                                                                                                                                                                                                                                                                                     | Lul .                                                 |