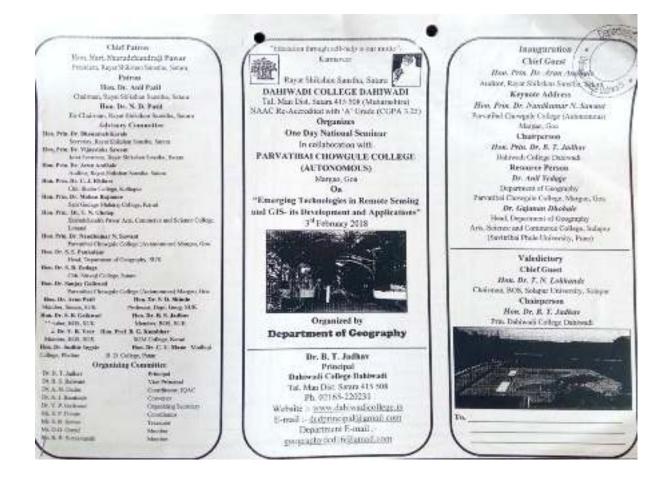

# National Seminar on 'Emerging Technologies in Remote Sensing and GIS – It's Development and Applications'

|    | For the<br>Prin, Dr. B. T. Jadhay<br>(M.S. SLIVER, PAD) | Dat<br>(Arts,<br>Founds              | Rayat Shikshi<br>Tiwadi Colle<br>Tal.Man, Dist.Se<br>Science, Commerce<br>F. Patmoblusher Dr.7<br>Mic Deci Oper Reserved | ege, Dahiwadi<br>atara : 415 508<br>& Vocational Education)<br>Armawar Bhasno Patt alle<br>of V pase (wh CDV 125)                                                                                                                                                                                                                                                                                                                                                                                                                                                                                                                                                                                                                                                                                                                                                                                                                                                                                                                                                                                                                                                                                                                                                                                                                                                                                                                                                                                                                                                                                                                                                                                                                                                                                                                                                                                                                                                                                                                                                                                                              | STD (02968)<br>(C) 220231<br>(C) 220231<br>(C) 220231 |
|----|---------------------------------------------------------|--------------------------------------|--------------------------------------------------------------------------------------------------------------------------|--------------------------------------------------------------------------------------------------------------------------------------------------------------------------------------------------------------------------------------------------------------------------------------------------------------------------------------------------------------------------------------------------------------------------------------------------------------------------------------------------------------------------------------------------------------------------------------------------------------------------------------------------------------------------------------------------------------------------------------------------------------------------------------------------------------------------------------------------------------------------------------------------------------------------------------------------------------------------------------------------------------------------------------------------------------------------------------------------------------------------------------------------------------------------------------------------------------------------------------------------------------------------------------------------------------------------------------------------------------------------------------------------------------------------------------------------------------------------------------------------------------------------------------------------------------------------------------------------------------------------------------------------------------------------------------------------------------------------------------------------------------------------------------------------------------------------------------------------------------------------------------------------------------------------------------------------------------------------------------------------------------------------------------------------------------------------------------------------------------------------------|-------------------------------------------------------|
| 63 | Riths S 25                                              | AND ALL BOOM                         | 115/24                                                                                                                   | and the second state of th | na. 15 11 1297€                                       |
| 0  | To,<br>The Princi<br>Parvatiba C<br>Margan, Gr          | howgale C                            | Sellege (Annoisensen)                                                                                                    |                                                                                                                                                                                                                                                                                                                                                                                                                                                                                                                                                                                                                                                                                                                                                                                                                                                                                                                                                                                                                                                                                                                                                                                                                                                                                                                                                                                                                                                                                                                                                                                                                                                                                                                                                                                                                                                                                                                                                                                                                                                                                                                                |                                                       |
|    |                                                         | : Permissi                           | on for organizing One                                                                                                    | Day National Seminar in collabora                                                                                                                                                                                                                                                                                                                                                                                                                                                                                                                                                                                                                                                                                                                                                                                                                                                                                                                                                                                                                                                                                                                                                                                                                                                                                                                                                                                                                                                                                                                                                                                                                                                                                                                                                                                                                                                                                                                                                                                                                                                                                              | 9×4                                                   |
|    | Duar Sir,                                               |                                      |                                                                                                                          |                                                                                                                                                                                                                                                                                                                                                                                                                                                                                                                                                                                                                                                                                                                                                                                                                                                                                                                                                                                                                                                                                                                                                                                                                                                                                                                                                                                                                                                                                                                                                                                                                                                                                                                                                                                                                                                                                                                                                                                                                                                                                                                                |                                                       |
|    | Serieur of<br>Applicatio                                | *Excergin<br>18" m 1 <sup>st</sup> 1 | g Technologies in Ilem<br>Pehetuny 2018, We have                                                                         | ollege proposes to organize One Doy<br>one Sensing and GIN – its Develop<br>e is MoUT with your college and fell-<br>indy organize the sension.                                                                                                                                                                                                                                                                                                                                                                                                                                                                                                                                                                                                                                                                                                                                                                                                                                                                                                                                                                                                                                                                                                                                                                                                                                                                                                                                                                                                                                                                                                                                                                                                                                                                                                                                                                                                                                                                                                                                                                                | ment and                                              |
|    | Wid                                                     | manb.                                |                                                                                                                          |                                                                                                                                                                                                                                                                                                                                                                                                                                                                                                                                                                                                                                                                                                                                                                                                                                                                                                                                                                                                                                                                                                                                                                                                                                                                                                                                                                                                                                                                                                                                                                                                                                                                                                                                                                                                                                                                                                                                                                                                                                                                                                                                |                                                       |
|    | 14n.7-                                                  |                                      |                                                                                                                          | Yours Sourchy<br>R-J<br>Protonal                                                                                                                                                                                                                                                                                                                                                                                                                                                                                                                                                                                                                                                                                                                                                                                                                                                                                                                                                                                                                                                                                                                                                                                                                                                                                                                                                                                                                                                                                                                                                                                                                                                                                                                                                                                                                                                                                                                                                                                                                                                                                               |                                                       |
| 8  | Department Of Ge                                        | ography                              |                                                                                                                          | Dahswadi College Dahi                                                                                                                                                                                                                                                                                                                                                                                                                                                                                                                                                                                                                                                                                                                                                                                                                                                                                                                                                                                                                                                                                                                                                                                                                                                                                                                                                                                                                                                                                                                                                                                                                                                                                                                                                                                                                                                                                                                                                                                                                                                                                                          | vadi                                                  |
|    | n in set ge side men sede Veneza                        | et viziwitet i                       | Market - Aranas                                                                                                          | Paf*stc-13                                                                                                                                                                                                                                                                                                                                                                                                                                                                                                                                                                                                                                                                                                                                                                                                                                                                                                                                                                                                                                                                                                                                                                                                                                                                                                                                                                                                                                                                                                                                                                                                                                                                                                                                                                                                                                                                                                                                                                                                                                                                                                                     | Lul .                                                 |