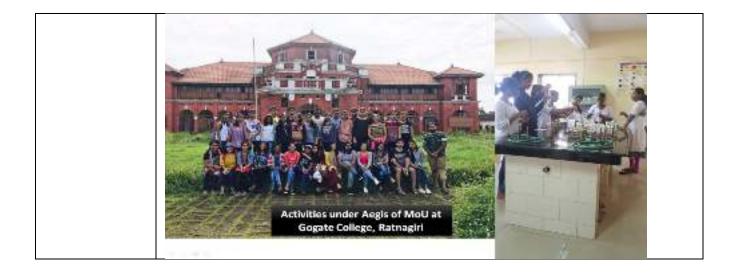

## PARVATIBAI CHOWGULE COLLEGE OF ARTS & SCIENCE (AUTONOMOUS) -GOGOL, MARGAO-GOA DEPARTMENT OF ZOOLOGY 2017-2018

| Name of the                                                                            | Activities conducted                                                                                                                                                                                                                                                                                                                                                                                                                                             |
|----------------------------------------------------------------------------------------|------------------------------------------------------------------------------------------------------------------------------------------------------------------------------------------------------------------------------------------------------------------------------------------------------------------------------------------------------------------------------------------------------------------------------------------------------------------|
| institute                                                                              | Activities conducted                                                                                                                                                                                                                                                                                                                                                                                                                                             |
| Faculty of<br>Biosciences,<br>Gogate Joglekar<br>College,<br>Ratnagiri,<br>Maharashtra | <ol> <li>Faculty and student exchange: 33 students of SYBSc visited Gogate college on 16<sup>th</sup> Sep 2017.</li> <li>Student Activities conducted by Faculty of Gogate college viz. Ms. Rashmi.</li> <li>Practicals on microbiology</li> <li>Birding trip.</li> <li>DNA experiments</li> <li>Faculty exchange:         <ul> <li>Dr. Nandini VF as guest faculty for:<br/>UG zoology:<br/>PG biotechnology</li> <li>Sharing of resources:</li></ul></li></ol> |