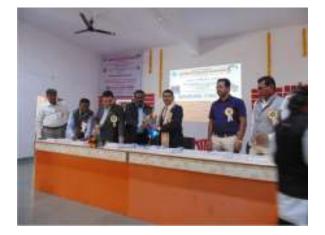

#### 'INTRODUCTION OF THE SOCIAL SCIENCE DEPARTMENTS AND FACULTIES'

As a part of the Memorandum of Understanding (MOU) of our college with University of Porto., Prof. Paula Guerra from the Department of Sociology has visited our College on 30th January 2018 and will be till 12th February 2018.

An interaction session on 'Introducing the Social Science Departments and their Faculties' was conducted on Wednesday, 31st January 2018 at 03.30 p.m. in the conference room.

This interactive session was attended by the following faculties of Social Sciences:

Prof. Paula Guerra interacting with the faculties of Social Sciences

The interaction between Prof. Paula Guerra and the above members was very informal and pleasant. Everyone gave a brief introduction about themselves and their course/s being taught in their subject.