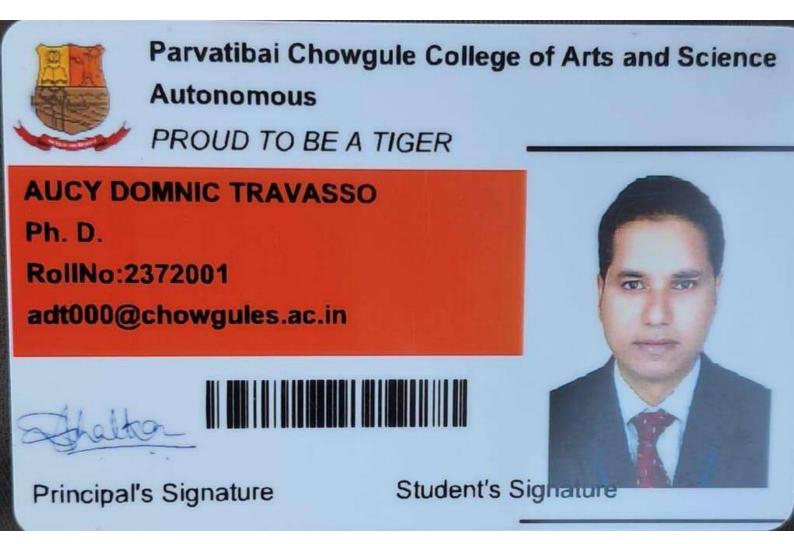

| 20000.00                                       |
| 11               | Gymkhana Fee                                                                                                                                                  | 580.00                                         |
| Total (50750.0)  |                                                                                                                                                               | Converter 50750.0                              |
| Ande O           | f Payment: DD / REF:001496 / Payment Type: Full / 21/11/2023                                                                                                  | Cashier                                        |





| 9/23, 12:57                 |                                                                                                                                                                                                      |