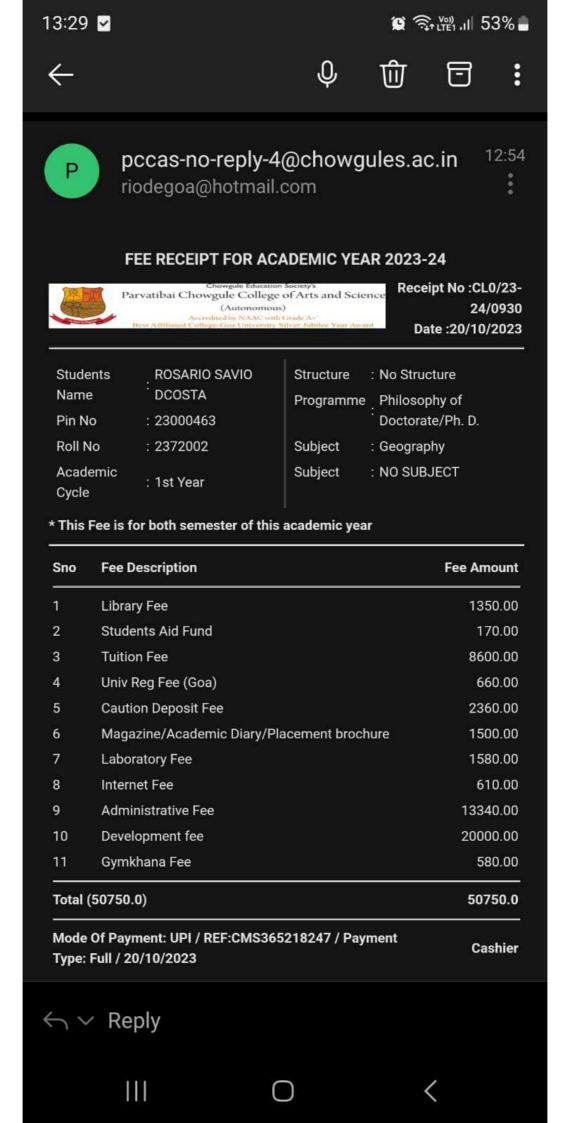

| 20000.00                                       |
| 11               | Gymkhana Fee                                                                                                                                                  | 580.00                                         |
| Total (50750.0)  |                                                                                                                                                               | Converter 50750.0                              |
| Ande O           | f Payment: DD / REF:001496 / Payment Type: Full / 21/11/2023                                                                                                  | Cashier                                        |





| 9/23, 12:57                 |                                                                                                                                                                                                      |