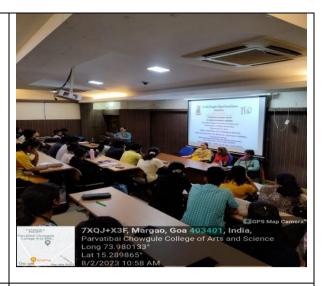

# DEPARTMENT OF COMPUTER SCIENCE

| REPORT ON                   |                                                                                                                                                                                                                                                                                                                                                                                                                                                                                                                                                                                                                                                                                   |  |
|-----------------------------|-----------------------------------------------------------------------------------------------------------------------------------------------------------------------------------------------------------------------------------------------------------------------------------------------------------------------------------------------------------------------------------------------------------------------------------------------------------------------------------------------------------------------------------------------------------------------------------------------------------------------------------------------------------------------------------|--|
| Title:                      | Community outreach program                                                                                                                                                                                                                                                                                                                                                                                                                                                                                                                                                                                                                                                        |  |
| Date and year:              | Thursday, 02 <sup>nd</sup> February 2023                                                                                                                                                                                                                                                                                                                                                                                                                                                                                                                                                                                                                                          |  |
| Venue:                      | Matruchaya-Balika Kalyan Ashram                                                                                                                                                                                                                                                                                                                                                                                                                                                                                                                                                                                                                                                   |  |
| Resource person/s:          |                                                                                                                                                                                                                                                                                                                                                                                                                                                                                                                                                                                                                                                                                   |  |
| Organizing Committee        | FIREBITS in collaboration with THE BERET BUNCH                                                                                                                                                                                                                                                                                                                                                                                                                                                                                                                                                                                                                                    |  |
| No. of Participants:        | 15 students, 6 faculty members                                                                                                                                                                                                                                                                                                                                                                                                                                                                                                                                                                                                                                                    |  |
| Objective:                  | Helping orphanages and orphans promote health, literacy, education, and children's empowerment. The visit was to make students realize, if you do something good for someone in need, you will raise their spirits along with your own and those who give learn to be compassionate and to love and care for others. Making our students active in helping orphanages and orphans which will open minds to other viewpoints, help become better accustomed to society, and help you prevent the detachment that is generally felt in modern society.                                                                                                                              |  |
| Summary of the proceedings: | A group of 15 students accompanied by 6 faculty members of Computer Science department visited Matru Chaya Orphanage at 12:50 they were welcomed by the residents and greed by all, a warm conversation took place between the residents and visitors, all the residents were deeply touched by the gesture of students and appreciated the initiative taken by faculty members. Students donated milk cartons and HoD Dr. Sameena Fernandes e Falleiro, as a representative of the whole department, handed some cash as financial aid. The visit was short but sweet. Everyone enjoyed each others company for a while and left at around 13:20 with a smile on everyones face. |  |