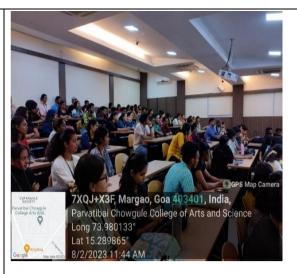

# DEPARTMENT OF COMPUTER SCIENCE

| REPORT ON                   |                                                                                                                                                                                                                                                                                                                                                                                                                                                                                                                                                                                                                                                                                   |  |
|-----------------------------|-----------------------------------------------------------------------------------------------------------------------------------------------------------------------------------------------------------------------------------------------------------------------------------------------------------------------------------------------------------------------------------------------------------------------------------------------------------------------------------------------------------------------------------------------------------------------------------------------------------------------------------------------------------------------------------|--|
| Title:                      | Community outreach program                                                                                                                                                                                                                                                                                                                                                                                                                                                                                                                                                                                                                                                        |  |
| Date and year:              | Thursday, 02 <sup>nd</sup> February 2023                                                                                                                                                                                                                                                                                                                                                                                                                                                                                                                                                                                                                                          |  |
| Venue:                      | Matruchaya-Balika Kalyan Ashram                                                                                                                                                                                                                                                                                                                                                                                                                                                                                                                                                                                                                                                   |  |
| Resource person/s:          |                                                                                                                                                                                                                                                                                                                                                                                                                                                                                                                                                                                                                                                                                   |  |
| Organizing Committee        | FIREBITS in collaboration with THE BERET BUNCH                                                                                                                                                                                                                                                                                                                                                                                                                                                                                                                                                                                                                                    |  |
| No. of Participants:        | 15 students, 6 faculty members                                                                                                                                                                                                                                                                                                                                                                                                                                                                                                                                                                                                                                                    |  |
| Objective:                  | Helping orphanages and orphans promote health, literacy, education, and children's empowerment. The visit was to make students realize, if you do something good for someone in need, you will raise their spirits along with your own and those who give learn to be compassionate and to love and care for others. Making our students active in helping orphanages and orphans which will open minds to other viewpoints, help become better accustomed to society, and help you prevent the detachment that is generally felt in modern society.                                                                                                                              |  |
| Summary of the proceedings: | A group of 15 students accompanied by 6 faculty members of Computer Science department visited Matru Chaya Orphanage at 12:50 they were welcomed by the residents and greed by all, a warm conversation took place between the residents and visitors, all the residents were deeply touched by the gesture of students and appreciated the initiative taken by faculty members. Students donated milk cartons and HoD Dr. Sameena Fernandes e Falleiro, as a representative of the whole department, handed some cash as financial aid. The visit was short but sweet. Everyone enjoyed each others company for a while and left at around 13:20 with a smile on everyones face. |  |