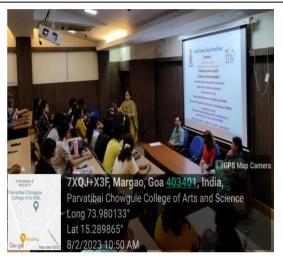

# DEPARTMENT OF COMPUTER SCIENCE

| REPORT ON                   |                                                                                                                                                                                                                                                                                                                                                                                                                                                                                                                                                                                                                                                                                   |  |
|-----------------------------|-----------------------------------------------------------------------------------------------------------------------------------------------------------------------------------------------------------------------------------------------------------------------------------------------------------------------------------------------------------------------------------------------------------------------------------------------------------------------------------------------------------------------------------------------------------------------------------------------------------------------------------------------------------------------------------|--|
| Title:                      | Community outreach program                                                                                                                                                                                                                                                                                                                                                                                                                                                                                                                                                                                                                                                        |  |
| Date and year:              | Thursday, 02 <sup>nd</sup> February 2023                                                                                                                                                                                                                                                                                                                                                                                                                                                                                                                                                                                                                                          |  |
| Venue:                      | Matruchaya-Balika Kalyan Ashram                                                                                                                                                                                                                                                                                                                                                                                                                                                                                                                                                                                                                                                   |  |
| Resource person/s:          |                                                                                                                                                                                                                                                                                                                                                                                                                                                                                                                                                                                                                                                                                   |  |
| Organizing Committee        | FIREBITS in collaboration with THE BERET BUNCH                                                                                                                                                                                                                                                                                                                                                                                                                                                                                                                                                                                                                                    |  |
| No. of Participants:        | 15 students, 6 faculty members                                                                                                                                                                                                                                                                                                                                                                                                                                                                                                                                                                                                                                                    |  |
| Objective:                  | Helping orphanages and orphans promote health, literacy, education, and children's empowerment. The visit was to make students realize, if you do something good for someone in need, you will raise their spirits along with your own and those who give learn to be compassionate and to love and care for others. Making our students active in helping orphanages and orphans which will open minds to other viewpoints, help become better accustomed to society, and help you prevent the detachment that is generally felt in modern society.                                                                                                                              |  |
| Summary of the proceedings: | A group of 15 students accompanied by 6 faculty members of Computer Science department visited Matru Chaya Orphanage at 12:50 they were welcomed by the residents and greed by all, a warm conversation took place between the residents and visitors, all the residents were deeply touched by the gesture of students and appreciated the initiative taken by faculty members. Students donated milk cartons and HoD Dr. Sameena Fernandes e Falleiro, as a representative of the whole department, handed some cash as financial aid. The visit was short but sweet. Everyone enjoyed each others company for a while and left at around 13:20 with a smile on everyones face. |  |