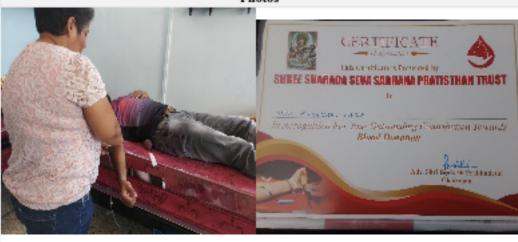

| Prakash Prabhudesai                                                                      |
| Name of the Students<br>attended (if any)                                    | 23 (Sharvari Vaze)                                                                       |
| The objectives and description of the activity                               | Volunteers participated in Blood Donation Camp to fulfil<br>their civic duty             |
| Benefit/Key outcome of the<br>event in terms of<br>learning/skills/knowledge | Teach students to be of service to others in need, especially during medical emergencies |
|                                                                              | Photos                                                                                   |



Almella.

Signature of the Head of the Department/ Incharge/ Participant:







#### REPORT ON CAMPUS ACTIVITY

(Seminar / Webinar / Expert talk / Workshop / Visit to Incubators on the themes pertaining to Innovation/Entrepreneurship/Intellectual property)

| Title of the event                                                           | Talk on Veganism