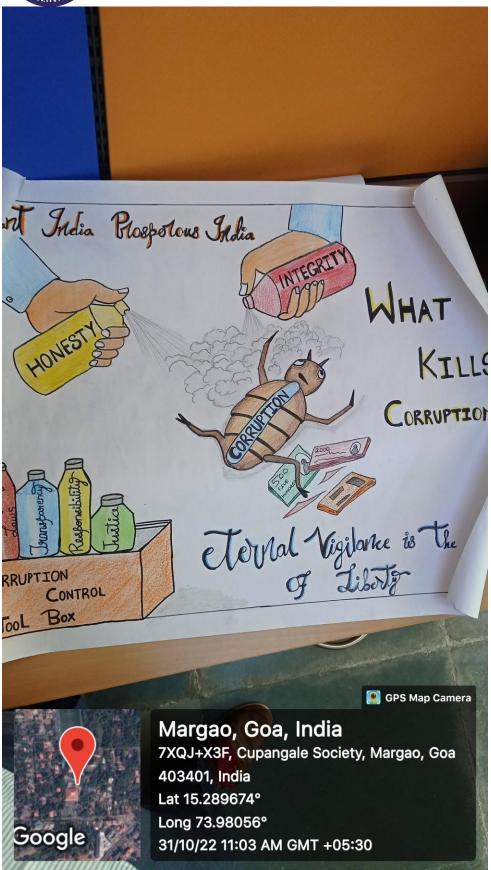

by the various talks and discussions, especially the one held on January 14, 2023 regarding career choice and advice. The events were coordinated by Programme Officer, Aresh Naik.













# **NSS ACTIVITY REPORT**

Parvatibai Chowgule College of Arts and Science, Autonomous

• Title of the Activity: Making posters to observe Vigilance Awareness Week 2022

• **Date**: October 29 and 31, 2022

# **Report details**

NSS organized a poster making activity for volunteers to observe Vigilance Awareness Week 2022. Volunteers were asked to make posters on the topic of corruption and vigilance against it. The students participated as individuals and as groups.

| Participation | Number of participants |
|---------------|------------------------|
| Total         | 42                     |

















Parvatibai Chowgule College of Arts and Science, Autonomous

- **Title of the Activity**: Online Activities Celebrating Pandit Nehru's Birth Anniversary and Children's Day 2022
- **Date**: November 12-14, 2022

### **Report details**

NSS organized online activities for volunteers to express their joy, happiness and to celebrate Pandit Nehru's Birth Anniversary and Children's Day 2022 through creative expression on social media. Students were to upload screenshots of creative statuses, and creative slogans and catchphrases on social media as part of celebrating Pandit Nehru's Birth Anniversary and Children's Day 2022. The activities were as follows:

- 1. Creative Social Media Status Uploading a screenshot of a creative social media status celebrating Pandit Nehru's Birth Anniv