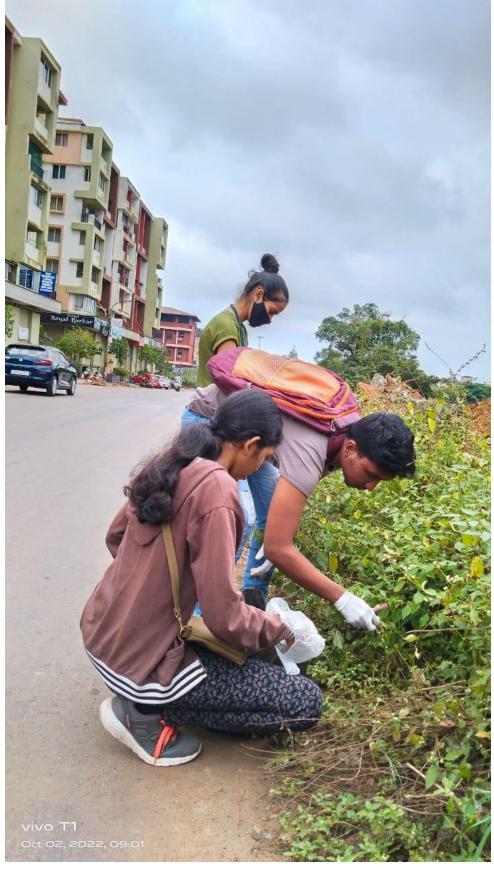

ng Gandhi Jayanti and Swachh Bharat 2022 by cleaning in and around college campus
- **Date**: 2<sup>nd</sup> October 2022, 8:30 am to 10:00 am

### **Report details**

NSS organized cleaning in and around the college campus for volunteers to express their joy, happiness and celebrate Gandhi Jayanti and Swachh Bharat 2022. Officers, Audrick D'Mello and Carol Barreto Miranda were in-charge of the activity. Volunteers cleaned up the campus and surrounding areas in groups and individually. The trash collected was then deposited in the designated area for collection.

| Participation | Number of participants |
|---------------|------------------------|
| Total         | 84                     |
| Male          | 16                     |
| Female        | 68                     |



























Parvatibai Chowgule College of Arts and Science, Autonomous

- **Title of the Activity**: Online Activities Celebrating Gandhi Jayanti and Swachh Bharat 2022
- **Date**:  $30^{th}$  September  $-3^{rd}$  October 2022

### **Report details**

NSS organized online social media activities for volunteers to express their joy, happiness and celebrate Gandhi Jayanti and Swachh Bharat 2022through creative expression on social media. Students were to upload screenshots of creative statuses, and creative slogans and catchphrases on social media as part of celebrating Gandhi Jayanti and Swachh Bharat 2022. The activities were as follows:

- 1. Creative Social Media Status Upload a screenshot of your creative social media status celebrating Gandhi Jayanti and Swachh Bharat 2022
- 2. Creat