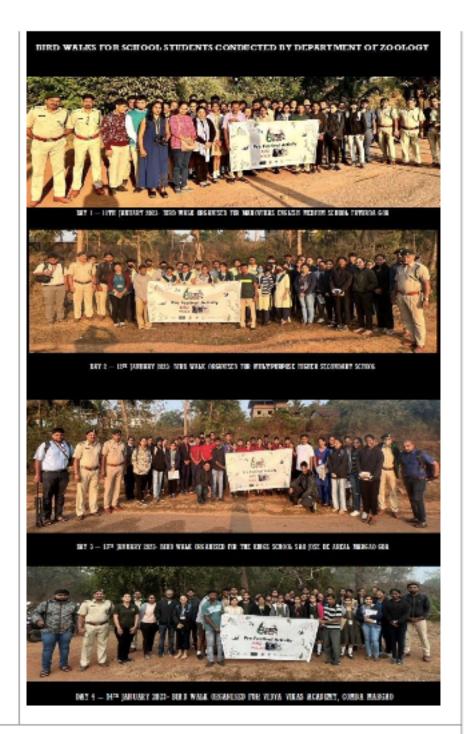

he importance of bird watching, role of birds in the ecosystem and encouraged the students to continue bird watching in their backyard.



The trails were lead by Prof. Dr. Nandini Vaz Fernandes, Ms. Filomena Pereira and Mr. Stephen Dias from 11<sup>th</sup> to 14<sup>th</sup> of January, 2023 from 7:30 am to 9:30 am. The Bird walk was enthusiastically attended by 198 participants which included the students from schools and higher secondary schools, forest officials, members of Birders Club of Chowgule College and birders from the general community from Salcette. The enthusiasm and interest of the school students was noteworthy as they watched the birds through the scopes and binoculars. Site photography was also conducted. 70 species of birds were spotted during the 04 days of birding.



Prepared and Approved by Department of Zoology





|                                              | REPORT OF THE                                                           |  |
|----------------------------------------------|-------------------------------------------------------------------------|--|
| E-POSTER COMPETITION-'KNOW MORE ABOUT BIRDS' |                                                                         |  |
| Title                                        | E-Poster Competition -'Know more about Birds'                           |  |
| Department:                                  | Zoology                                                                 |  |
| Date and year:                               | 29 <sup>th</sup> of January, 2023