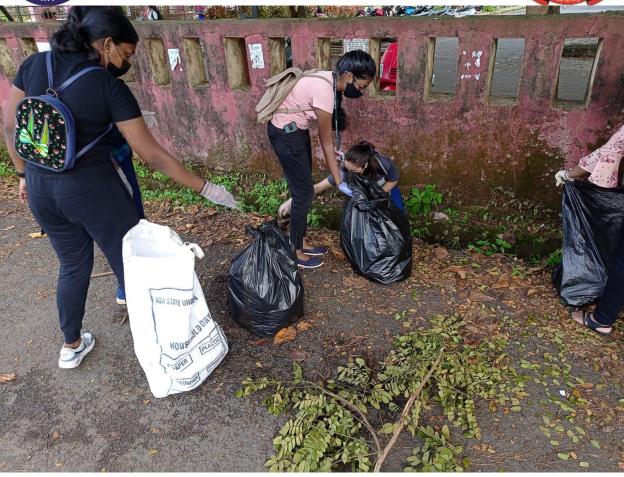

ebrating Gandhi Jayanti and Swachh Bharat 2022 by cleaning in and around college campus
- **Date**: 2<sup>nd</sup> October 2022, 8:30 am to 10:00 am

### **Report details**

NSS organized cleaning in and around the college campus for volunteers to express their joy, happiness and celebrate Gandhi Jayanti and Swachh Bharat 2022. Officers, Audrick D'Mello and Carol Barreto Miranda were in-charge of the activity. Volunteers cleaned up the campus and surrounding areas in groups and individually. The trash collected was then deposited in the designated area for collection.

| Participation | Number of participants |
|---------------|------------------------|
| Total         | 84                     |
| Male          | 16                     |
| Female        | 68                     |



























Parvatibai Chowgule College of Arts and Science, Autonomous

- **Title of the Activity**: Online Activities Celebrating Gandhi Jayanti and Swachh Bharat 2022
- **Date**:  $30^{th}$  September  $-3^{rd}$  October 2022

### **Report details**

NSS organized online social media activities for volunteers to express their joy, happiness and celebrate Gandhi Jayanti and Swachh Bharat 2022through creative expression on social media. Students were to upload screenshots of creative statuses, and creative slogans and catchphrases on social media as part of celebrating Gandhi Jayanti and Swachh Bharat 2022. The activities were as follows:

- 1. Creative Social Media Status Upload a screenshot of your creative social media status celebrating Gandhi Jayanti and Swachh Bharat 2022
- 2.