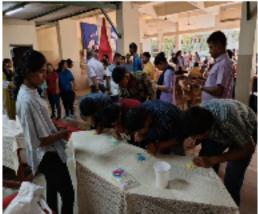

On the occasion of World Day Against Trafficking of Person's, a rally was organized by the Goa Police in collaboration with, ARZ (ANYAY RAHIT ZINDAGI) NGO on the 30th of July 2022, from thePolice HQ to Kala Academy to Azad Maidan. Students from the department of Sociology, were invited to take part in the event and 36 students willingly participated. Students prepared placards for the rally and also had put-up different items during the programme, such as a flash mobs, poetry, dance and singing.