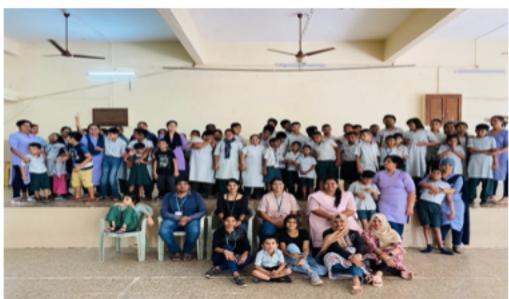

| REPORT                     |                                                                                                                                                                                                                                                                                                                                                                                                                                                                                                                                                                                                                                                                                                                                                                                                                                                                                                                                                          |  |
|----------------------------|----------------------------------------------------------------------------------------------------------------------------------------------------------------------------------------------------------------------------------------------------------------------------------------------------------------------------------------------------------------------------------------------------------------------------------------------------------------------------------------------------------------------------------------------------------------------------------------------------------------------------------------------------------------------------------------------------------------------------------------------------------------------------------------------------------------------------------------------------------------------------------------------------------------------------------------------------------|--|
| Title:                     | Children's Day activity at Gujarati Samaj School                                                                                                                                                                                                                                                                                                                                                                                                                                                                                                                                                                                                                                                                                                                                                                                                                                                                                                         |  |
| Date and year:             | 14 <sup>th</sup> November, 2023                                                                                                                                                                                                                                                                                                                                                                                                                                                                                                                                                                                                                                                                                                                                                                                                                                                                                                                          |  |
| Venue:                     | Gujarati Samaj School                                                                                                                                                                                                                                                                                                                                                                                                                                                                                                                                                                                                                                                                                                                                                                                                                                                                                                                                    |  |
| No. of<br>Participants     | 6 students and children of Gujarati Samaj School                                                                                                                                                                                                                                                                                                                                                                                                                                                                                                                                                                                                                                                                                                                                                                                                                                                                                                         |  |
| Objective:                 | To create awareness and learn to be sensitized To encourage students to use skills to deal with special children                                                                                                                                                                                                                                                                                                                                                                                                                                                                                                                                                                                                                                                                                                                                                                                                                                         |  |
| Summary of the proceedings | As 14th November is a special day for children, Dr. Madhu Vanagondi and 6 students from MA part I (child psychology and child development) that is Naomi Jawaharlal, Burial Gomes, Fiena Oliveira, Adriala Mascarenhas, Tabitha Fernandes and Oona Fernandes participated at the Gujarati Samaj educational trust special school by volunteering to put up stalls which consisted of three games; Cookie monster, Lord of the rings and pick your colour. The program commenced at 10:00 am with a welcome talk by a teacher, followed by that the students were sent to the stall in groups to participate in the games. The winners were rewarded with small gifts such as pencils, colour set, pencil set and chocolates. The students participated with a lot of excitement and will to win. At the end of the program there was a magic show, a clown visits and dance. Finally, the program winded up by 12:30pm. It was indeed a great experience |  |