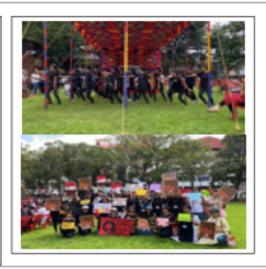

On the occasion of World Day Against Trafficking of Person's, a rally was organized by the Goa Police in collaboration with, ARZ (ANYAY RAHIT ZINDAGI) NGO on the 30th of July 2022, from thePolice HQ to Kala Academy to Azad Maidan. Students from the department of Sociology, were invited to take part in the event and 36 students willingly participated. Students prepared placards for the rally and also had put-up different items during the programme, such as a flash mobs, poetry, dance and singing.