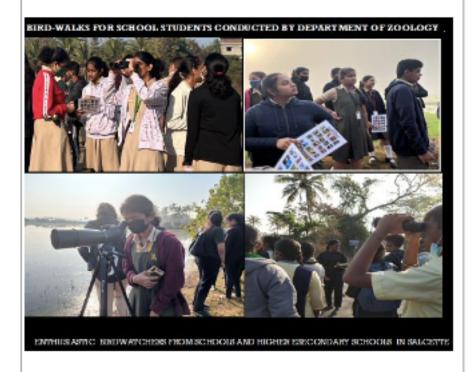

hool, San Jose de Areal and Vidya-Vikas school Comba, participated enthusiastically in the bird walks. The Bird walk started with an introductory session at Maina-Curtorim Wetland complex (Handi Khuris area), Salcette Goa. Prof.Dr.Nandini Vaz Fernandes, Head of the Department of Zoology, of Parvatibai Chowgule College welcomed the students and informed them about the rationale of the Pre-festival activities and the Bird festival organised annually by the |  |

Goa Forest Department. She also highlighted that various activities are conducted annually to sensitise young minds towards wildlife conservation and appreciation of birds in nature. She explained the importance of bird watching, role of birds in the ecosystem and encouraged the students to continue bird watching in their backyard.



The trails were lead by Prof. Dr. Nandini Vaz Fernandes, Ms. Filomena Pereira and Mr. Stephen Dias from 11<sup>th</sup> to 14<sup>th</sup> of January, 2023 from 7:30 am to 9:30 am. The Bird walk was enthusiastically attended by 198 participants which included the students from schools and higher secondary schools, forest officials, members of Birders Club of Chowgule College and birders from the general community from Salcette. The enthusiasm and interest of the school students was noteworthy as they watched the birds through the scopes and binoculars. Site photography was also conducted. 70 species of birds were spotted during the 04 days of birding.



Prepared and Approved by Department of Zoology





|                                              | REPORT OF THE