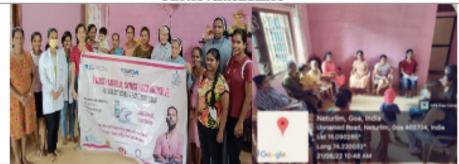

On the occasion of World Day Against Trafficking of Person's, a rally was organized by the Goa Police in collaboration with, ARZ (ANYAY RAHIT ZINDAGI) NGO on the 30th of July 2022, from thePolice HQ to Kala Academy to Azad Maidan. Students from the department of Sociology, were invited to take part in the event and 36 students willingly participated. Students prepared placards for the rally and also had put-up different items during the programme, such as a flash mobs, poetry, dance and singing.

The students of Parvatibai Chowgule College Arts and Science, Department of Sociology, attended a one-day state-level Seminar on Human Trafficking organized by Carmel College of Arts, Science, and Commerce in collaboration with ARZ on 13th January 2023. The students were accompanied by Ms. Siana D'Mello, Assistant Professor of Sociology. Various speakers enlightened the crowd on the topic of Human Trafficking, sex trafficking in Goa, and enabling Justice for victims through legal provisions and schemes by the judiciary focusing on sex trafficking, and responding to sex trafficking through economic rehabilitation.