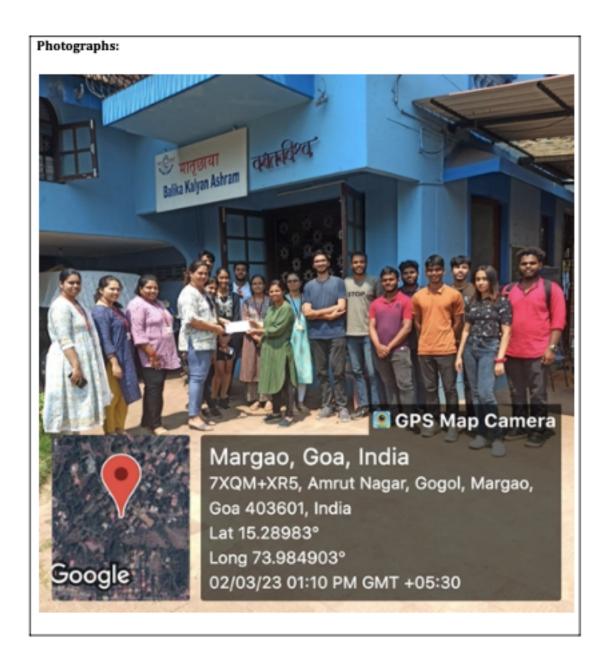

# DEPARTMENT OF COMPUTER SCIENCE

| REPORT ON                   |                                                                                                                                                                                                                                                                                                                                                                                                                                                                                                                                                                                                                                                                                   |  |
|-----------------------------|-----------------------------------------------------------------------------------------------------------------------------------------------------------------------------------------------------------------------------------------------------------------------------------------------------------------------------------------------------------------------------------------------------------------------------------------------------------------------------------------------------------------------------------------------------------------------------------------------------------------------------------------------------------------------------------|--|
| Title:                      | Community outreach program                                                                                                                                                                                                                                                                                                                                                                                                                                                                                                                                                                                                                                                        |  |
| Date and year:              | Thursday, 02 <sup>nd</sup> February 2023                                                                                                                                                                                                                                                                                                                                                                                                                                                                                                                                                                                                                                          |  |
| Venue:                      | Matruchaya-Balika Kalyan Ashram                                                                                                                                                                                                                                                                                                                                                                                                                                                                                                                                                                                                                                                   |  |
| Resource person/s:          |                                                                                                                                                                                                                                                                                                                                                                                                                                                                                                                                                                                                                                                                                   |  |
| Organizing Committee        | FIREBITS in collaboration with THE BERET BUNCH                                                                                                                                                                                                                                                                                                                                                                                                                                                                                                                                                                                                                                    |  |
| No. of Participants:        | 15 students, 6 faculty members                                                                                                                                                                                                                                                                                                                                                                                                                                                                                                                                                                                                                                                    |  |
| Objective:                  | Helping orphanages and orphans promote health, literacy, education, and children's empowerment. The visit was to make students realize, if you do something good for someone in need, you will raise their spirits along with your own and those who give learn to be compassionate and to love and care for others. Making our students active in helping orphanages and orphans which will open minds to other viewpoints, help become better accustomed to society, and help you prevent the detachment that is generally felt in modern society.                                                                                                                              |  |
| Summary of the proceedings: | A group of 15 students accompanied by 6 faculty members of Computer Science department visited Matru Chaya Orphanage at 12:50 they were welcomed by the residents and greed by all, a warm conversation took place between the residents and visitors, all the residents were deeply touched by the gesture of students and appreciated the initiative taken by faculty members. Students donated milk cartons and HoD Dr. Sameena Fernandes e Falleiro, as a representative of the whole department, handed some cash as financial aid. The visit was short but sweet. Everyone enjoyed each others company for a while and left at around 13:20 with a smile on everyones face. |  |