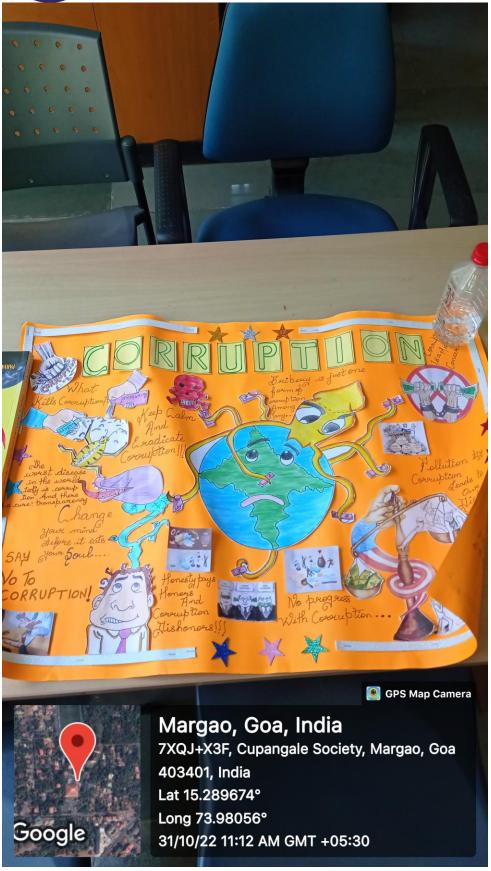

various talks and discussions, especially the one held on January 14, 2023 regarding career choice and advice. The events were coordinated by Programme Officer, Aresh Naik.













# **NSS ACTIVITY REPORT**

Parvatibai Chowgule College of Arts and Science, Autonomous

• Title of the Activity: Making posters to observe Vigilance Awareness Week 2022

• **Date**: October 29 and 31, 2022

# **Report details**

NSS organized a poster making activity for volunteers to observe Vigilance Awareness Week 2022. Volunteers were asked to make posters on the topic of corruption and vigilance against it. The students participated as individuals and as groups.

| Participation | Number of participants |
|---------------|------------------------|
| Total         | 42                     |

















Parvatibai Chowgule College of Arts and Science, Autonomous

- **Title of the Activity**: Online Activities Celebrating Pandit Nehru's Birth Anniversary and Children's Day 2022
- **Date**: November 12-14, 2022

### **Report details**

NSS organized online activities for volunteers to express their joy, happiness and to celebrate Pandit Nehru's Birth Anniversary and Children's Day 2022 through creative expression on social media. Students were to upload screenshots of creative statuses, and creative slogans and catchphrases on social media as part of celebrating Pandit Nehru's Birth Anniversary and Children's Day 2022. The activities were as follows:

- 1. Creative Social Media Status Uploading a screenshot of a creative social media status celebrating Pandit Nehru's Birth Anniversary