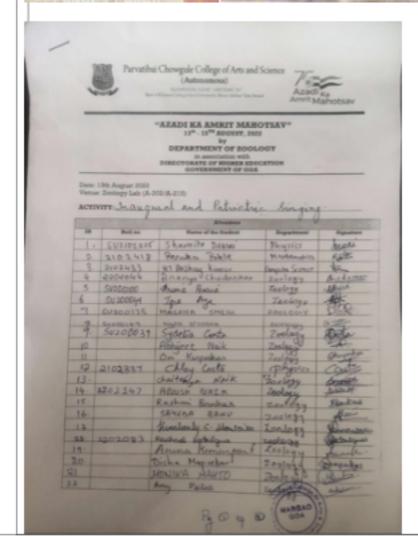

ional Flag. Department of Zoology encouraged the students to be a part of this programme. 58 students of Parvatibai Chowgule College, participated in this program and hoisted the Tiranga at their homes, to express their gratitude towards the freedom fighters who fought bravely for our country.



Franzie Andrade (TYBSc Zoology)



Saloni Paingunkar (SYBSc Zoology)



Monika Mahto (FYBSc Zoology)



Khushi Shirodkar (FYBSc Zoology)

### 11) NATIONAL INTEGRATION - FASHION SHOW

Age-old traditions, customs, rituals, dresses and ornaments are unique to different states in India. 54 students participated in this traditional dress fashion show which was organised on 15th August 2022. The aim of this event was to showcase the rich heritage, customs and tradition of any state in our country.







|     |              | Attendees                      |                 | 0.0000000000000000000000000000000000000 |
|-----|--------------|--------------------------------|-----------------|-----------------------------------------|
| 59. | Rell no      | Name of the Student            | Department      | Signature                               |
| 23  |              | Mobil Naik                     | ZoologyFy       | (miles                                  |
|     | aa02237      | RIVALDO CERNANDES              | ZoologyFy       | Flow                                    |
| 24  | 3202026      | Anushka Naik                   | F.Y. Zonigy     | flick                                   |
| 26  | 4503000      | Kameshwani Waddhan             | F. Y. Zeelogy   | Buckery