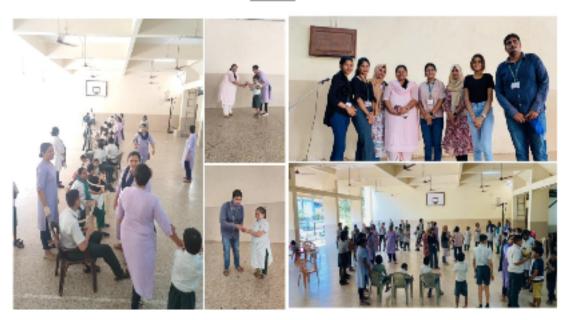

| REPORT                     |                                                                                                                                                                                                                                                                                                                                                                                                                                                                                                                                                                                                                                                                                                                                                                                                                                                                                                                                                          |  |
|----------------------------|----------------------------------------------------------------------------------------------------------------------------------------------------------------------------------------------------------------------------------------------------------------------------------------------------------------------------------------------------------------------------------------------------------------------------------------------------------------------------------------------------------------------------------------------------------------------------------------------------------------------------------------------------------------------------------------------------------------------------------------------------------------------------------------------------------------------------------------------------------------------------------------------------------------------------------------------------------|--|
| Title:                     | Children's Day activity at Gujarati Samaj School                                                                                                                                                                                                                                                                                                                                                                                                                                                                                                                                                                                                                                                                                                                                                                                                                                                                                                         |  |
| Date and year:             | 14 <sup>th</sup> November, 2023                                                                                                                                                                                                                                                                                                                                                                                                                                                                                                                                                                                                                                                                                                                                                                                                                                                                                                                          |  |
| Venue:                     | Gujarati Samaj School                                                                                                                                                                                                                                                                                                                                                                                                                                                                                                                                                                                                                                                                                                                                                                                                                                                                                                                                    |  |
| No. of<br>Participants     | 6 students and children of Gujarati Samaj School                                                                                                                                                                                                                                                                                                                                                                                                                                                                                                                                                                                                                                                                                                                                                                                                                                                                                                         |  |
| Objective:                 | To create awareness and learn to be sensitized To encourage students to use skills to deal with special children                                                                                                                                                                                                                                                                                                                                                                                                                                                                                                                                                                                                                                                                                                                                                                                                                                         |  |
| Summary of the proceedings | As 14th November is a special day for children, Dr. Madhu Vanagondi and 6 students from MA part I (child psychology and child development) that is Naomi Jawaharlal, Burial Gomes, Fiena Oliveira, Adriala Mascarenhas, Tabitha Fernandes and Oona Fernandes participated at the Gujarati Samaj educational trust special school by volunteering to put up stalls which consisted of three games; Cookie monster, Lord of the rings and pick your colour. The program commenced at 10:00 am with a welcome talk by a teacher, followed by that the students were sent to the stall in groups to participate in the games. The winners were rewarded with small gifts such as pencils, colour set, pencil set and chocolates. The students participated with a lot of excitement and will to win. At the end of the program there was a magic show, a clown visits and dance. Finally, the program winded up by 12:30pm. It was indeed a great experience |  |