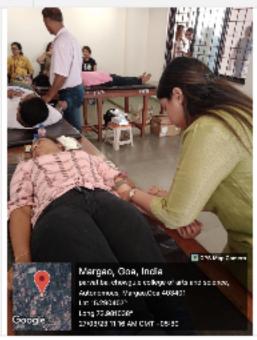

# DEPARTMENT OF COMPUTER SCIENCE

|                                                                                   | REPORT                                                                                                                                                                                                                                                                                                 |  |  |
|-----------------------------------------------------------------------------------|--------------------------------------------------------------------------------------------------------------------------------------------------------------------------------------------------------------------------------------------------------------------------------------------------------|--|--|
| Title: Community Outreach Programme                                               |                                                                                                                                                                                                                                                                                                        |  |  |
| Date and year:                                                                    | and year: Friday, 09 December 2022                                                                                                                                                                                                                                                                     |  |  |
| Venue:                                                                            | Dr Rafaeal Pereira - "ASILO" aged home, Varca- Benaulim                                                                                                                                                                                                                                                |  |  |
| Resource                                                                          | Department of Computer Science (Main Organiser)                                                                                                                                                                                                                                                        |  |  |
| person/s:                                                                         | Supported by Department of French (Co-organisers)                                                                                                                                                                                                                                                      |  |  |
| Organizing                                                                        | FIREBITS in collaboration with THE BERET BUNCH (French Department)                                                                                                                                                                                                                                     |  |  |
| Committee                                                                         |                                                                                                                                                                                                                                                                                                        |  |  |
| No. of                                                                            | 28                                                                                                                                                                                                                                                                                                     |  |  |
| Participants:                                                                     |                                                                                                                                                                                                                                                                                                        |  |  |
| Objective: To sensitize students to show respect, care and love towards senior of |                                                                                                                                                                                                                                                                                                        |  |  |
|                                                                                   | this inculcate in them values so as to make them responsible members of society.                                                                                                                                                                                                                       |  |  |
| Summary of                                                                        | 28 students were accompanied by 3 faculty members: Dr.Sameena Falleiro-HOD                                                                                                                                                                                                                             |  |  |
| the and Ms. Vaidehi Naik, Lab Assistant from Computer science Computer Se         |                                                                                                                                                                                                                                                                                                        |  |  |
| proceedings:                                                                      | and Ms.Carol Miranda, HOD French Department to the Old age home.  There were 18 inmates at the Old age home. The faculty and students donated                                                                                                                                                          |  |  |
|                                                                                   | items like towels, toiletries, and biscuits etc which were handed over at the Old age home. Faculty and students contributed money towards the outreach which was utilized to buy vegetables, fruits, groceries etc for the old age home. The programme began at 11:00am and was winded up by 12:00pm. |  |  |
|                                                                                   | The students and Faculty members put up a short entertainment of Carols and dances for all the inmates at the Old age home.                                                                                                                                                                            |  |  |
|                                                                                   | The programme ended with a short vote of thanks from The inmates of the Old age home.                                                                                                                                                                                                                  |  |  |

Photographs:

Dated: 10-12-2022

Report Prepared by: Organizers

Competer Science

|      | EVENT ATTENANCE (     | OF STUDENTS     | · · · · · · · · · · · · · · · · · · · |
|------|-----------------------|-----------------|---------------------------------------|
|      | TITLE OF THE          | EVENT : 60 VICI | + to old age home.                    |
|      | DATE                  |                 |                                       |
| r No | NAME                  | Roll Number     | SIGNATURE (V)                         |
| 1    | Testur Vac            | 2202143         | 1 Jotales                             |
| 2    | fronta to fermandes   | PA02055         | (Nails)                               |
| 3    | Abdutta Shault        | PS15055         | V C                                   |
| 4    | Vitali Agrator. Grace | 2012025         | Quine-                                |
| 5    |                       |                 |                                       |
| 6    | VOLUNTEERS - 15 hours |                 | - State                               |
| 7    | Shappon Raikar        | 3815053         |                                       |
| 8    | Arvan Lurami          | 220052          | Wise John -                           |
| 9    | Vuer Deciai           | 2202105         |                                       |
| 10   | Total Aspredo         | 2202144         | gal )                                 |
| 11   | Ogan loveter          | 72.02.83        | 62                                    |
| 12   |                       |                 |                                       |
| 13   |                       |                 |                                       |
| 14   |                       |                 |                                       |
| 15   |                       |                 |                                       |
| 16   |                       |                 |                                       |
| 17   |                       |                 |                                       |
| 18   |                       |                 |                                       |
| 19   |                       | -               |                                       |
| 20   |                       |                 |                                       |
| 21   |                       |                 |                                       |
| 22   |                       |                 |                                       |
| 23   |                       |                 |                                       |