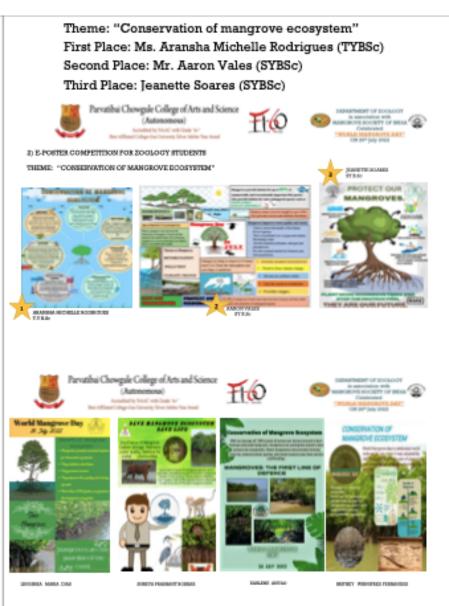

25 or 24.

#### Submission Link: https://forwagie/ie.8cs004th@dattitt

3. LECTURE ON LIFE NAME MANCHOVES' Date and Time: 30th July 2012 at 9,33-10,30 are Venue : Lower Auditorium

ORGANISING COMMITTEE Dr Naudhi T Brewnder Ms. Pilane na Peneira.

### Competitions held (21st - 25th July 2022):

Pls. Shalina Plass weeklas

Three competitions were held for the students on themes such as 'Conservation of mangrove ecosystem'; 'Importance of mangroves' and 'Mangrove fauna'.

The winners of the competition are as follows:

Painting Competition:

For: School students

Theme: "Importance of Mangrove ecosystem".

Winner: Ms. Shalvi Gaonkar (Vidhya Vikas School)





1) PAINTING COMPETITION FOR SCHOOL STUDENTS THEME: "IMPORTANCE OF MANUBOVE ECOSTSTEM"

E-Poster competition:

For: Zoology students





### iii. Photography Competition:

For: Zoology students

Theme: "Amazing Mangrove Fauna"

### Plenary Lecture:

Dr Nandini Vaz Fernandes, Head of the department of zoology and member of Mangrove Society of India, delivered a plenary session on "Life Sans mangroves...Unimaginable" for the students of department of Zoology. The programme was enthusiastically attended by 72 participants. Dr. Fernandes discussed various aspects of importance of mangrove s, uniqueness of mangrove ecosystem, their role in protection and conservation of coastal zones, protection of the environment etc. She also discussed the possible ecological, social and economic impact of destruction of mangroves.





















### Prize distribution:

Ms. Mithali Harlankar, Asst. Professor at the department of Zoolo