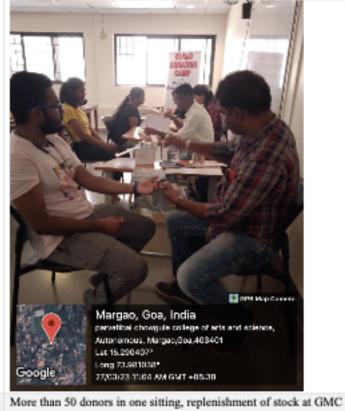

#### REPORT

| DATE:             | 30th July 2022                                                  |
|-------------------|-----------------------------------------------------------------|
| TIME:             | 9.00 am to 1.00 pm                                              |
| VENUE:            | Azad Maidan                                                     |
| NO. OF ATTENDEES: | 36                                                              |
| ORGANIZED BY:     | Gea Police in collaboration with, ARZ (ANYAY RAHIT ZINDAGI) NGO |
| PHOTOGRAPHY BY:   |                                                                 |

On the occasion of World Day Against Trafficking of Person's, a rally was organized by the Goa Police in collaboration with, ARZ (ANYAY RAHIT ZINDAGI) NGO on the 30th of July 2022, from thePolice HQ to Kala Academy to Azad Maidan. Students from the department of Sociology, were invited to take part in the event and 36 students willingly participated. Students prepared placards for the rally and also had put-up different items during the programme, such as a flash mobs, poetry, dance and singing.