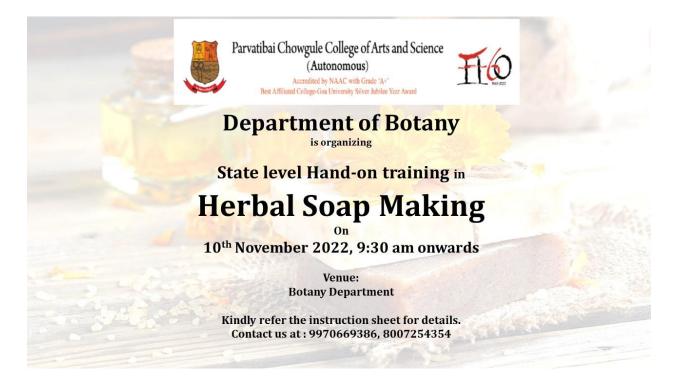

|                                                                                                                                                              |
| Photos (minimum 5, geo-tagged)                          | -<br>Attached below                                                                                                                                          |

| Feedback                                                               | The training was fruitful one.                  |
|------------------------------------------------------------------------|-------------------------------------------------|
| Benefit/Key outcome of the event in terms of learning/skills/knowledge | To learn the skills how to prepare herbal soap. |







**Ponda, Goa, India** 7XQJ+X3F, Cupangale Society, Ponda, Goa 403401, India Lat 15.289392° Long 73.980295° 10/11/22 11:07 AM GMT +05:30





Signature of the Incharge :



Accredited by NAAC with Grade A+' (CGPA Score 3.27 on a 4 Point Scale) Best Affiliated College-Goa University Silver Jubilee Year Award



# STATE LEVEL TRAINING IN HERBAL SOAP MAKING

# DEPARTMENT OF BOTANY- LAB (.4 208)

### 10 NOVEMBER 2022

# **REGISTRATION FORM**

### (In House)

| Sr. No                                                                                                           | Name of the participant       | Department           | Signature   |
|------------------------------------------------------------------------------------------------------------------|-------------------------------|--