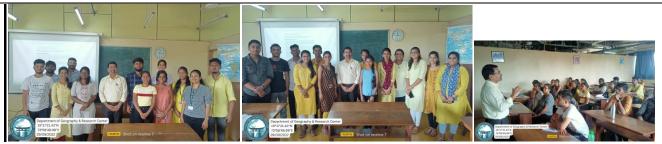

## REPORT

| Date and year:12th August 2022Timing: From: 2.30 pm To: 04:00 pmVenue:A312-B (Geography of Department)Resource person/s:Prof. Nandkumar N. SawantOrganising<br>CommitteeDepartment of Geography & search CentreNo. of Participants20Objective:Importance of research methodology which would be helpful in their<br>dissertation workSummary of the<br>proceedingsA workshop was conducted or 12th August 2022 for the students of<br>dissertation work                                                                                                     | Title:                        | Research Methodology                                                                                                                                                                                                                              |                                                                                                                                                                                                                                                                                      |  |  |  |
|-------------------------------------------------------------------------------------------------------------------------------------------------------------------------------------------------------------------------------------------------------------------------------------------------------------------------------------------------------------------------------------------------------------------------------------------------------------------------------------------------------------------------------------------------------------|-------------------------------|---------------------------------------------------------------------------------------------------------------------------------------------------------------------------------------------------------------------------------------------------|--------------------------------------------------------------------------------------------------------------------------------------------------------------------------------------------------------------------------------------------------------------------------------------|--|--|--|
| Resource person/s:Prof. Nandkumar N. SawantOrganising<br>CommitteeDepartment of Geography & Research CentreNo. of Participants20Objective:Importance of research methodology which would be helpful in their<br>dissertation workSummary of the<br>proceedingsA workshop was conducted on 12th August 2022 for the students of                                                                                                                                                                                                                              | Date and year:                | 12th August 2022                                                                                                                                                                                                                                  | <b>Timing: From:</b> 2.30 pm <b>To:</b> 04:00 pm                                                                                                                                                                                                                                     |  |  |  |
| Organising<br>CommitteeDepartment of Geography & Research CentreNo. of Participants20Objective:Importance of research methodology which would be helpful in their<br>dissertation workSummary of the<br>proceedingsA workshop was conducted on 12th August 2022 for the students of                                                                                                                                                                                                                                                                         | Venue:                        | A312-B (Geography of Department)                                                                                                                                                                                                                  |                                                                                                                                                                                                                                                                                      |  |  |  |
| CommitteeDepartment of debgraphy & Research defineNo. of Participants20Objective:Importance of research methodology which would be helpful in their<br>dissertation workSummary of the<br>proceedingsA workshop was conducted on 12th August 2022 for the students of                                                                                                                                                                                                                                                                                       | Resource person/s:            | Prof. Nandkumar N. Sawant                                                                                                                                                                                                                         |                                                                                                                                                                                                                                                                                      |  |  |  |
| Objective:       Importance of research methodology which would be helpful in their dissertation work         Summary of the proceedings       A workshop was conducted on 12th August 2022 for the students of                                                                                                                                                                                                                                                                                                                                             |                               | Department of Geography & R                                                                                                                                                                                                                       | Research Centre                                                                                                                                                                                                                                                                      |  |  |  |
| Summary of the proceedings       A workshop was conducted on 12th August 2022 for the students of                                                                                                                                                                                                                                                                                                                                                                                                                                                           | No. of Participants           | 20                                                                                                                                                                                                                                                |                                                                                                                                                                                                                                                                                      |  |  |  |
| proceedings                                                                                                                                                                                                                                                                                                                                                                                                                                                                                                                                                 | Objective:                    | -                                                                                                                                                                                                                                                 | odology which would be helpful in their                                                                                                                                                                                                                                              |  |  |  |
| M.A. and M.Sc. self-financed programme of the Department of<br>Geography on Research Methodology Writing. The resource person<br>for the workshop was Prof. Nandkumar Sawant who introduced the<br>students with the different aspects of research writing, different<br>methods used, procedure of data collection, references etc. The<br>workshop briefed the students about the importance of research<br>methodology which would be helpful in their dissertation work.<br>Teacher Incharge: Prof. Nandkumar Sawant and Ms. Deeksha Naik<br>Talaulikar | Summary of the<br>proceedings | M.A. and M.Sc. self-finance<br>Geography on Research Meth<br>for the workshop was Prof. N<br>students with the different<br>methods used, procedure o<br>workshop briefed the stude<br>methodology which would be<br>Teacher Incharge: Prof. Nane | d programme of the Department of<br>hodology Writing. The resource person<br>Nandkumar Sawant who introduced the<br>aspects of research writing, different<br>of data collection, references etc. The<br>nts about the importance of research<br>helpful in their dissertation work. |  |  |  |
| Photographs                                                                                                                                                                                                                                                                                                                                                                                                                                                                                                                                                 |                               | Photographs                                                                                                                                                                                                                                       |                                                                                                                                                                                                                                                                                      |  |  |  |