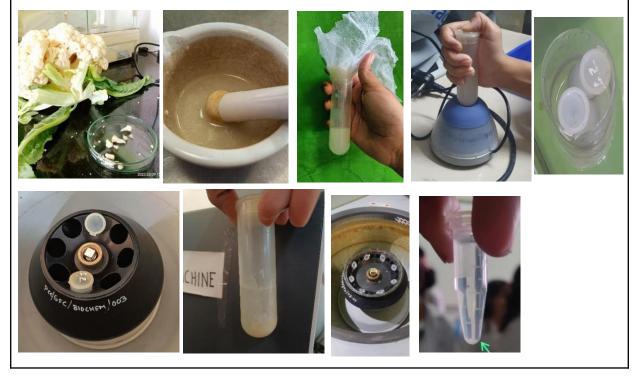

#### The Science of Wine Making - Lecture & hands-on training

Resource person: Ms. Marissa Coelho, Visiting Faculty, V. M. Salgaocar Institute of International Hospitality Education

Making good wine is a blend of knowledge, skill, and experience. This workshop provided an introduction to the wine making process, including options for raw materials, basic fermentation theory, techniques and sanitation. Participants learnt about the various terminology used in the process of wine making and they were informed about the types of wine and how to differentiate them. There are five basic stages or steps to making wine: harvesting, crushing and pressing, fermentation, clarification, and then aging and bottling. The making of rosé wines and fortified or sparkling wines is also been discussed. The resource person also demonstrated the basic method and ingredients that are needed to get started. This workshop is perfect for individuals who want to start making their own wine or improve their current wine production.

#### Resource person: Ms. Sarah Mesquita, Assistant Professor, Dept. of Biochemistry, PCCAS

The resource person highlighted the importance of Kombucha which is sugar-sweetened tea fermented by a community of organisms into a delicious sour tonic beverage. Kombucha is typically produced by a SCOBY that takes the form of a rubbery disk, which floats on the surface of the tea as it ferments. The living components of SCOBY can vary widely but generally include strains of *Saccharomyces cerevisiae* and other yeasts, as well as a number of bacteria. In small-scale, participants made kombucha in glass jars topped with fabric. Green tea leaves are steeped in hot water with sugar. When the sweetened tea has cooled, it is mixed with a bit of kombucha from a previous batch to make the liquid more acidic. A gelatinous mat of symbiotic culture of bacteria and yeast (SCOBY) is then added, and the brew is covered with a tight-weave fabric and left to ferment at room temperature for 7–30 days. The drink can be consumed plain or mixed with fruit or fruit juices and fermented for a few more days for additional effervescence. It can also be flavoured with spices and herbs. Many commercial brews are sweetened and flavoured.

#### Resource person: Dr. Aduja Naik, Assistant Professor, Dept. of Biochemistry, PCCAS

Dr. Aduja Naik gave hands on training to the participants in the art of making bread in a step-wise manner with explanation for every step like selection of appropriate raw materials, fermentation period, baking time etc.

Photos:

PREPARED BY: Dr. Aduja Naik

DATE: 19th July 2022