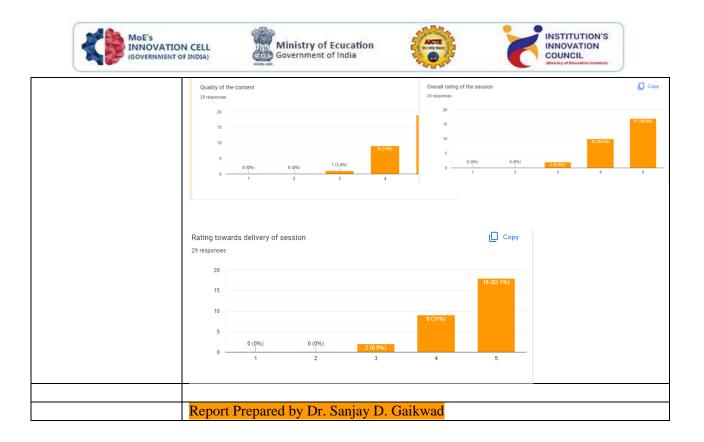

n how other companies reached                                 |
| their goal even after failures and to have customers or dont sell, collect                           |
| the customers and follow your passion                                                                |
| Link to Feedback :                                                                                   |
| tps://docs.google.com/forms/d/1QdeN2rmCxI8BFNFJRIVDDxn3IJ0dnSsuOO                                    |
| DntFVArhk/edit?ts=641811c4#responses                                                                 |
|                                                                                                      |
|                                                                                                      |



#### **REPORT OF**

# 6- days Hands-On Workshop on Molecular Biology Techniques

ORGANISED BY

#### DEPARTMENTS OF BIOTECHNOLOGY, BIOCHEMISTRY, AND BOTANY

09.03.2023 - 15.03.2023

Report Prepared by:

Dr. Starlaine Mascarenhas (Convener) & Ms. Sarah Mesquita (Coordinator)

#### **REPORT**

#### **<u>6- days Hands-On Workshop on Molecular Biology Techniques</u>**

| DATE:               | 09.03.2023 - 15.03.2023