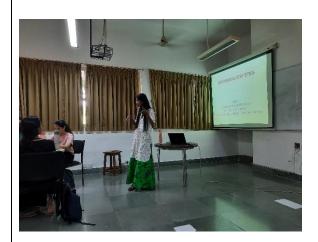

#### The Science of Wine Making - Lecture & hands-on training

Resource person: Ms. Marissa Coelho, Visiting Faculty, V. M. Salgaocar Institute of International Hospitality Education

Making good wine is a blend of knowledge, skill, and experience. This workshop provided an introduction to the wine making process, including options for raw materials, basic fermentation theory, techniques and sanitation. Participants learnt about the various terminology used in the process of wine making and they were informed about the types of wine and how to differentiate them. There are five basic stages or steps to making wine: harvesting, crushing and pressing, fermentation, clarification, and then aging and bottling. The making of rosé wines and fortified or sparkling wines is also been discussed. The resource person also demonstrated the basic method and ingredients that are needed to get started. This workshop is perfect for individuals who want to start making their own wine or improve their current wine production.