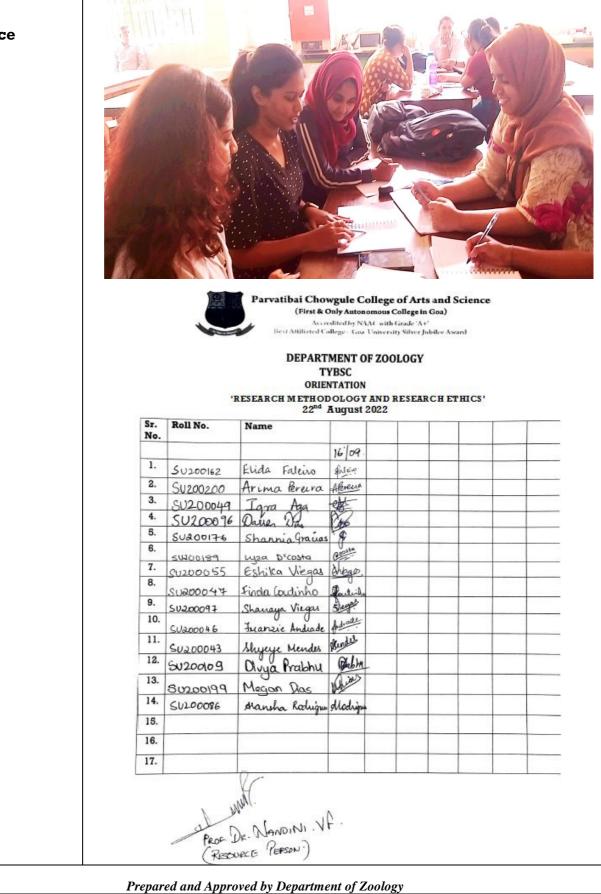

## REPORT

| Date and year:12th August 2022Timing: From: 2.30 pm To: 04:00 pmVenue:A312-B (Geography of Department)Resource person/s:Prof. Nandkumar N. SawantOrganising<br>CommitteeDepartment of Geography & search CentreNo. of Participants20Objective:Importance of research methodology which would be helpful in their<br>dissertation workSummary of the<br>proceedingsA workshop was conducted or 12th August 2022 for the students of<br>dissertation work                                                                                                     | Title:                        | Research Methodology                                                                                                                                                                                                                              |                                                                                                                                                                                                                                                                                      |  |  |  |
|-------------------------------------------------------------------------------------------------------------------------------------------------------------------------------------------------------------------------------------------------------------------------------------------------------------------------------------------------------------------------------------------------------------------------------------------------------------------------------------------------------------------------------------------------------------|-------------------------------|---------------------------------------------------------------------------------------------------------------------------------------------------------------------------------------------------------------------------------------------------|--------------------------------------------------------------------------------------------------------------------------------------------------------------------------------------------------------------------------------------------------------------------------------------|--|--|--|
| Resource person/s:Prof. Nandkumar N. SawantOrganising<br>CommitteeDepartment of Geography & Research CentreNo. of Participants20Objective:Importance of research methodology which would be helpful in their<br>dissertation workSummary of the<br>proceedingsA workshop was conducted on 12th August 2022 for the students of                                                                                                                                                                                                                              | Date and year:                | 12th August 2022                                                                                                                                                                                                                                  | <b>Timing: From:</b> 2.30 pm <b>To:</b> 04:00 pm                                                                                                                                                                                                                                     |  |  |  |
| Organising<br>CommitteeDepartment of Geography & Research CentreNo. of Participants20Objective:Importance of research methodology which would be helpful in their<br>dissertation workSummary of the<br>proceedingsA workshop was conducted on 12th August 2022 for the students of                                                                                                                                                                                                                                                                         | Venue:                        | A312-B (Geography of Department)                                                                                                                                                                                                                  |                                                                                                                                                                                                                                                                                      |  |  |  |
| CommitteeDepartment of debgraphy & Research defineNo. of Participants20Objective:Importance of research methodology which would be helpful in their<br>dissertation workSummary of the<br>proceedingsA workshop was conducted on 12th August 2022 for the students of                                                                                                                                                                                                                                                                                       | Resource person/s:            | Prof. Nandkumar N. Sawant                                                                                                                                                                                                                         |                                                                                                                                                                                                                                                                                      |  |  |  |
| Objective:       Importance of research methodology which would be helpful in their dissertation work         Summary of the proceedings       A workshop was conducted on 12th August 2022 for the students of                                                                                                                                                                                                                                                                                                                                             |                               | Department of Geography & R                                                                                                                                                                                                                       | Research Centre                                                                                                                                                                                                                                                                      |  |  |  |
| Summary of the proceedings       A workshop was conducted on 12th August 2022 for the students of                                                                                                                                                                                                                                                                                                                                                                                                                                                           | No. of Participants           | 20                                                                                                                                                                                                                                                |                                                                                                                                                                                                                                                                                      |  |  |  |
| proceedings                                                                                                                                                                                                                                                                                                                                                                                                                                                                                                                                                 | Objective:                    | -                                                                                                                                                                                                                                                 | odology which would be helpful in their                                                                                                                                                                                                                                              |  |  |  |
| M.A. and M.Sc. self-financed programme of the Department of<br>Geography on Research Methodology Writing. The resource person<br>for the workshop was Prof. Nandkumar Sawant who introduced the<br>students with the different aspects of research writing, different<br>methods used, procedure of data collection, references etc. The<br>workshop briefed the students about the importance of research<br>methodology which would be helpful in their dissertation work.<br>Teacher Incharge: Prof. Nandkumar Sawant and Ms. Deeksha Naik<br>Talaulikar | Summary of the<br>proceedings | M.A. and M.Sc. self-finance<br>Geography on Research Meth<br>for the workshop was Prof. N<br>students with the different<br>methods used, procedure o<br>workshop briefed the stude<br>methodology which would be<br>Teacher Incharge: Prof. Nane | d programme of the Department of<br>hodology Writing. The resource person<br>Nandkumar Sawant who introduced the<br>aspects of research writing, different<br>of data collection, references etc. The<br>nts about the importance of research<br>helpful in their dissertation work. |  |  |  |
| Photographs                                                                                                                                                                                                                                                                                                                                                                                                                                                                                                                                                 |                               | Photographs                                                                                                                                                                                                                                       |                                                                                                                                                                                                                                                                                      |  |  |  |

- 1.
- 2.
- 3.
- 4.
- 5.
- 6.
- z. 8.