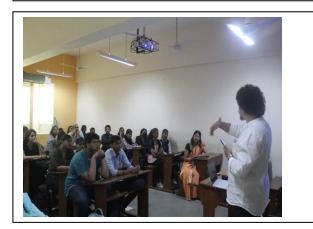

**REPORT NUMBER: PREPARED BY: :**ELRIA FERNANDESDATE:15 August 2022PAGE NUMBER:

| TITLE OF THE EVENT:     | GUEST LECTURE ON HOW TO START AN NGO |
|-------------------------|--------------------------------------|
| DATE:                   | 17 <sup>th</sup> August 2022         |
| TIME:                   | 10: 45 am to 11.45 am                |
| VENUE:                  | B 206                                |
| NO. OF ATTENDEES:       | 25                                   |
| <b>RESOURCE PERSON:</b> | Ms. Myriel Martins                   |
| ORGANIZED BY:           | DEPARTMENT OF SOCIOLOGY              |

INTRODUCTION: The Department of Sociology organized a guest lecture by Ms. Myriel Martins, on the various aspects on how to start an NGO.

A talk on how to start an NGO was organized by the Department of Sociology for the students of the department on 17<sup>th</sup> August 2022.The guest speaker for the event was MsMyriel Martins, an ex-student of ParvatibaiChowgule College. MsMyriel Martins spoke on the various aspects of starting an NGO. For instance, the functions of an NGO, the administrative process of how to start an NGO and how to get the NGO registered. 25 students from the department showed enthusiasm by attending the talk and questioning the resource person