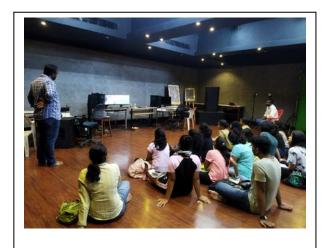

## INTRODUCTION: The Department of Sociology organized a workshop on Documentary filmmaking,

pertaining to the course "Globalisation and New Media (DST)".

The Department of Sociology conducted a documentary filmmaking two days workshop for the students of "Globalisation and New Media (DST)" a course in Sociology, that is on 12th and 13th August 2022. The resource person for the workshop was Presley Fernandes from Chowgule Tiger Studio. A total of 25 students attended the sessions. The students learnt the techniques of making a documentary and also brainstormed on the possible topic they could work on. The students had to apply all the teachings of the previous day. Learning the techniques, the students created a documentary which was based on Independence Day with the theme 'We Are India'.