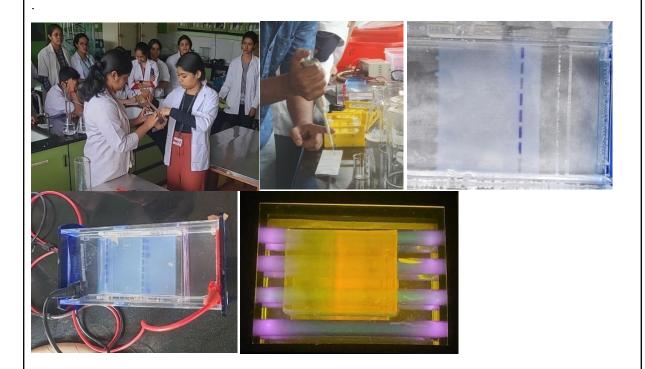

#### **DETAILS:**

The Department of Biotechnology and Biochemistry of Parvatibai Chowgule College of Arts and Science, Margao, Goa organised short-term training course on 'Entrepreneurial Opportunities in Fermentation Food Technology' sponsored by Directorate of Higher Education, Goa from 30<sup>th</sup> June to 05<sup>th</sup> July 2022 in the college premises. A total of 11 under-graduate science students participated in the training course. The objective of the workshop is to develop entrepreneurial spirit among participants for inspiring them to set up their start-up and to take up improved formulations from traditional fermented food products.

Various resource persons were invited to deliver lecture and hands on training in their expertise such art of wine making, chemistry of bread making, non-dairy probiotic product development, Food Safety Compliance, Entrepreneurial opportunities in food sector and Intellectual Property Rights.

#### 30.06.2022

**Inauguration**: The workshop was inaugurated at 10 a.m. in the PCCAS campus in the presence of Offg. Principal, Dr. Shaila Ghanti, Vice-Principal, Dr. Ananya Das, DHE representative Dr. Dilecta D Costa, Mr. Sudip Faldesai, Project Officer, Goa State Innovation Council, the workshop organisers and the participants.

#### The Science of Wine Making - Lecture & hands-on training

Resource person: Ms. Marissa Coelho, Visiting Faculty, V. M. Salgaocar Institute of International Hospitality Education

Making good wine is a blend of knowledge, skill, and experience. This workshop provided an introduction to the wine making process, including options for raw materials, basic fermentation theory, techniques and sanitation. Participants learnt about the various terminology used in the process of wine making and they were informed about the types of wine and how to differentiate them. There are five basic stages or steps to making wine: harvesting, crushing and pressing, fermentation, clarification, and then aging and bottling. The making of rosé wines and fortified or sparkling wines is also been discussed. The resource person also demonstrated the basic method and ingredients that are needed to get started. This workshop is perfect for individuals who want to start making their own wine or improve their current wine production.

#### Resource person: Ms. Sarah Mesquita, Assistant Professor, Dept. of Biochemistry, PCCAS

The resource person highlighted the importance of Kombucha which is sugar-sweetened tea fermented by a community of organisms into a delicious sour tonic beverage. Kombucha is typically produced by a SCOBY that takes the form of a rubbery disk, which floats on the surface of the tea as it ferments. The living components of SCOBY can vary widely but generally include strains of *Saccharomyces cerevisiae* and other yeasts, as well as a number of bacteria. In small-scale, participants made kombucha in glass jars topped with fabric. Green tea leaves are steeped in hot water with sugar. When the sweetened tea has cooled, it is mixed with a bit of kombucha from a previous batch to make the liquid more acidic. A gelatinous mat of symbiotic culture of bacteria and yeast (SCOBY) is then added, and the brew is covered with a tight-weave fabric and left to ferment at room temperature for 7–30 days. The drink can be consumed plain or mixed with fruit or fruit juices and fermented for a few more days for additional effervescence. It can also be flavoured with spices and herbs. Many commercial brews are sweetened and flavoured.

#### Resource person: Dr. Aduja Naik, Assistant Professor, Dept. of Biochemistry, PCCAS

Dr. Aduja Naik gave hands on training to the participants in the art of making bread in a step-wise manner with explanation for every step like selection of appropriate raw materials, fermentation period, baking time etc.