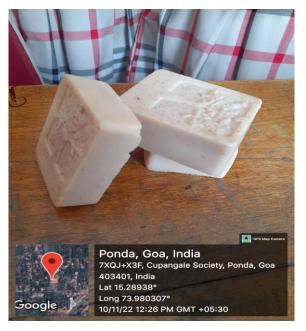

|
| Photos (minimum 5, geo-tagged)                          | -<br>Attached below                                                                                                                                          |

| Feedback                                                               | The training was fruitful one.                  |
|------------------------------------------------------------------------|-------------------------------------------------|
| Benefit/Key outcome of the event in terms of learning/skills/knowledge | To learn the skills how to prepare herbal soap. |







**Ponda, Goa, India** 7XQJ+X3F, Cupangale Society, Ponda, Goa 403401, India Lat 15.289392° Long 73.980295° 10/11/22 11:07 AM GMT +05:30





Signature of the Incharge :



Accredited by NAAC with Grade A+' (CGPA Score 3.27 on a 4 Point Scale) Best Affiliated College-Goa University Silver Jubilee Year Award



# STATE LEVEL TRAINING IN HERBAL SOAP MAKING

# DEPARTMENT OF BOTANY- LAB (.4 208)

### 10 NOVEMBER 2022

# **REGISTRATION FORM**

### (In House)

| Sr. No                                                                                                           | Name of the participant       | Department           | Signature   |
|------------------------------------------------------------------------------------------------------------------|-------------------------------|----------------------|-------------|
| 4.2