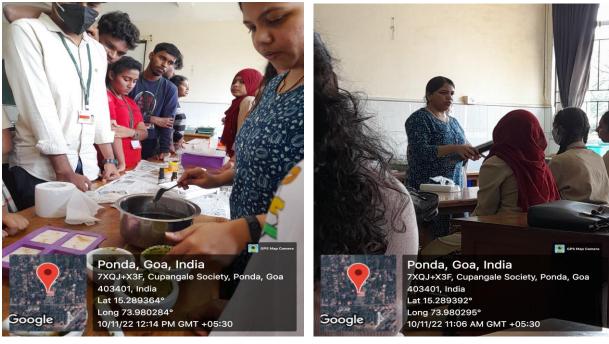

|
| Photos (minimum 5, geo-tagged)                          | -<br>Attached below                                                                                                                                          |

| Feedback                                                               | The training was fruitful one.                  |
|------------------------------------------------------------------------|-------------------------------------------------|
| Benefit/Key outcome of the event in terms of learning/skills/knowledge | To learn the skills how to prepare herbal soap. |







**Ponda, Goa, India** 7XQJ+X3F, Cupangale Society, Ponda, Goa 403401, India Lat 15.289392° Long 73.980295° 10/11/22 11:07 AM GMT +05:30





Signature of the Incharge :



Accredited by NAAC with Grade A+' (CGPA Score 3.27 on a 4 Point Scale) Best Affiliated College-Goa University Silver Jubilee Year Award



# STATE LEVEL TRAINING IN HERBAL SOAP MAKING

# DEPARTMENT OF BOTANY- LAB (.4 208)

### 10 NOVEMBER 2022

# **REGISTRATION FORM**

### (In House)

| Sr. No                                                                                                           | Name of the participant       | Department           | Signature   |
|------------------------------------------------------------------------------------------------------------------|-------------------------------|----------------------|-------------|
| 4.2