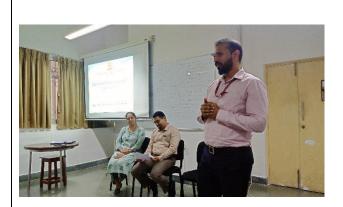

#### 30.06.2022

**Inauguration**: The workshop was inaugurated at 10 a.m. in the PCCAS campus in the presence of Offg. Principal, Dr. Shaila Ghanti, Vice-Principal, Dr. Ananya Das, DHE representative Dr. Dilecta D Costa, Mr. Sudip Faldesai, Project Officer, Goa State Innovation Council, the workshop organisers and the participants.

#### Resource person: Mr. Sudip Faldesai, Project Officer, Goa State Innovation Council

Mr. Sudip Faldesai spoke on the present scenario of entrepreneurship and encouraged the students to think beyond their normal scenario and and start building on problem statement that would one day

fetch business. He mentioned that Virtual Innovation Register (VIR) is an online platform where innovators and entrepreneurs can register their ideas virtually and source the required support to achieve the expected results.