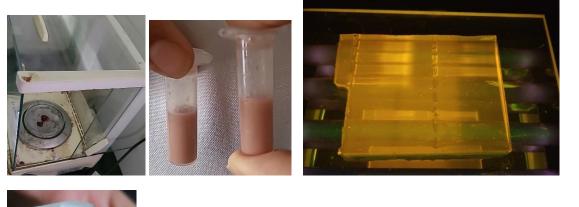

#### The Science of Wine Making - Lecture & hands-on training

Resource person: Ms. Marissa Coelho, Visiting Faculty, V. M. Salgaocar Institute of International Hospitality Education

Making good wine is a blend of knowledge, skill, and experience. This workshop provided an introduction to the wine making process, including options for raw materials, basic fermentation theory, techniques and sanitation. Participants learnt about the various terminology used in the process of wine making and they were informed about the types of wine and how to differentiate them. There are five basic stages or steps to making wine: harvesting, crushing and pressing, fermentation, clarification, and then aging and bottling. The making of rosé wines and fortified or sparkling wines is also been discussed. The resource person also demonstrated the basic method and ingredients that are needed to get started. This workshop is perfect for individuals who want to start making their own wine or improve their current wine production.

#### Resource person: Ms. Sarah Mesquita, Assistant Professor, Dept. of Biochemistry, PCCAS

The resource person highlighted the importance of Kombucha which is sugar-sweetened tea fermented by a community of organisms into a delicious sour tonic beverage. Kombucha is typically produced by a SCOBY that takes the form of a rubbery disk, which floats on the surface of the tea as it ferments. The living components of SCOBY can vary widely but generally include strains of *Saccharomyces cerevisiae* and other yeasts, as well as a number of bacteria. In small-scale, participants made kombucha in glass jars topped with fabric. Green tea leaves are steeped in hot water with sugar. When the sweetened tea has cooled, it is mixed with a bit of kombucha from a previous batch to make the liquid more acidic. A gelatinous mat of symbiotic culture of bacteria and yeast (SCOBY) is then added, and the brew is covered with a tight-weave fabric and left to ferment at room temperature for 7–30 days. The drink can be consumed plain or mixed with fruit or fruit juices and fermented for a few more days for additional effervescence. It can also be flavoured with spices and herbs. Many commercial brews are sweetened and flavoured.

#### Dairy and Non-Dairy Probiotics – Lecture & hands-on training

#### Resource person: Ms. Lisha Da Costa, Founder Ash and Li Co.

The resource person highlighted the difference between yogurt and curd, their health benefits and made the participants to understand the concept through the preparation of yoghurt and curd.