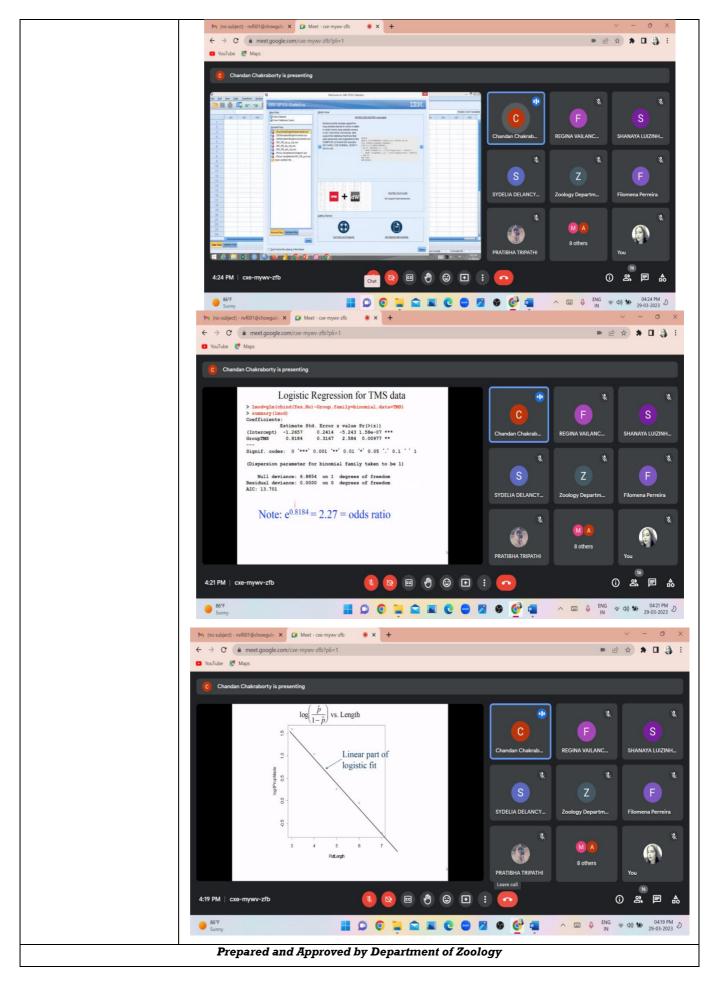

## REPORT OF THE SOFT SKILL WORKSHOP THINKING SKILLS, PROBLEM SOLVING SKILLS 18<sup>th</sup> August 2022

| Title                   | WORKSHOP                                                                                                                                                                                                      |
|-------------------------|---------------------------------------------------------------------------------------------------------------------------------------------------------------------------------------------------------------|
|                         | THINKING SKILLS, PROBLEM SOLVING SKILLS                                                                                                                                                                       |
| Department:             | Zoology                                                                                                                                                                                                       |
| Date and year:          | 18 <sup>th</sup> August 2022                                                                                                                                                                                  |
| Venue / online<br>link: | A-202                                                                                                                                                                                                         |
| Resource Person         | Prof.Dr.Nandini vaz Fernandes                                                                                                                                                                                 |
| Organizing              | Prof. Dr. Nandini Vaz Fernandes                                                                                                                                                                               |
| Committee               | Ms. Mithali Harlankar                                                                                                                                                                                         |
|                         | Ms. Shalma Mascarenhas                                                                                                                                                                                        |
|                         | Ms. Filomena Pereira                                                                                                                                                                                          |
| No. of Participants     | 70                                                                                                                                                                                                            |
| Objective               | To instill soft skills in the students (problem solving steps, logical                                                                                                                                        |
|                         | thinking, critical thinking, creative thinking skills, Communication                                                                                                                                          |
|                         | Skills & Team work).                                                                                                                                                                                          |
| Summary of the          | As part of the departmental practice a special SOFT SKILL                                                                                                                                                     |
| proceedings             | workshop was conducted for the FYBSc, SYBSc and TYBSc Students                                                                                                                                                |
|                         | of the department of zoology on 18 <sup>th</sup> August. Subsequent sessions                                                                                                                                  |
|                         | were conducted on $09^{th}$ September and $23^{rd}$ September                                                                                                                                                 |
|                         | The workshop was coordinated by the mentors Ms. Mithali<br>Harlankar, Ms. Shalma Mascarenhas, Ms. Filomena Pereira and<br>Dr. Nandini Vaz Fernandes.                                                          |
|                         | Prof.Dr. Nandini Vaz Fernandes, Head of the department, oriented<br>the students on Soft skills: Thinking Skills and Problem solving<br>skills. This orientation was mainly focused to instilling soft skills |
|                         | in the students. Students were taught problem solving steps, logical                                                                                                                                          |

thinking, critical thinking and creative thinking skills. These soft skills are essential for effective execution of Problem based learning, which is one of the evaluation mode conducted at the department and to answer it effectively, the students need to be acquainted with knowledge of Blooms and thinking and analytical skills, which are essential to solve higher order questions of PBL.