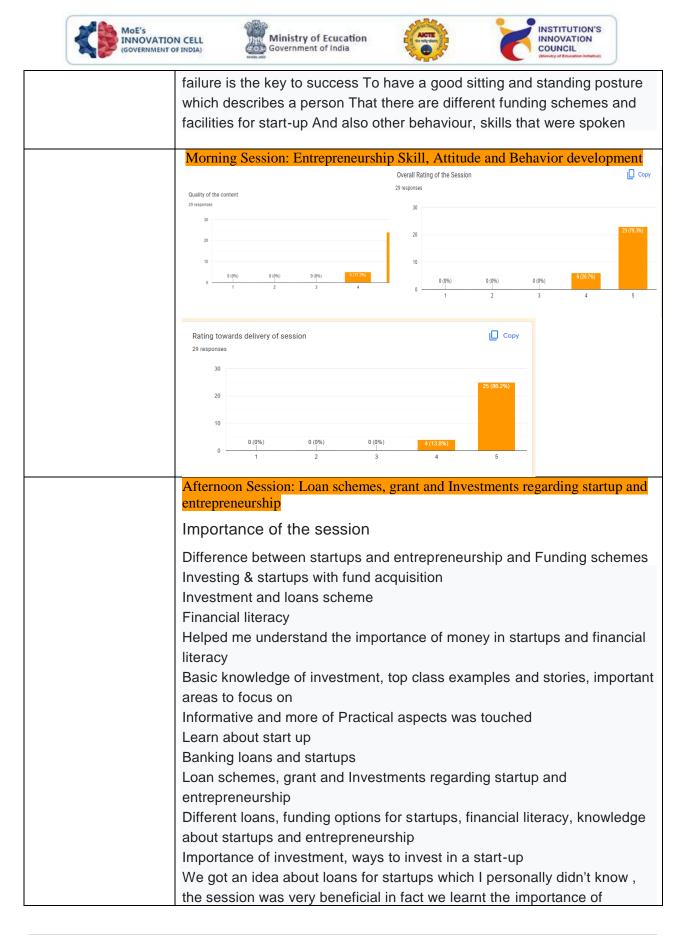

|
| ) Not to fail by quiting the startup business 2) behavior :- like sitting               |
| posture and gratitude towards others. 3) attitude                                       |
| 1)Development of entrepreneurship skills, attitudes, communication,                     |
| discipline and behavior 2)Loan schemes, grants, and investments for                     |
| startups and entrepreneurship and about financial literacy 3)it is important            |
| to acknowledge and work on these shadow aspects, which can help us                      |
| develop greater self-awareness, empathy, and personal growth                            |
| The Archetypes To change, development and understand oneself That                       |







| investing and also how to multiply your money                                                        |
|------------------------------------------------------------------------------------------------------|
| How to start your own business. How to invest in proper place.                                       |
| Sources of funding. And knowing that even small professions can have huge profitability              |
| It was all about different funding provided to start a startup                                       |
| This session was more focused on the finance aspects in                                              |
| entrepreneurship and startups                                                                        |
| Useful as it provides insight into various loan scheme re