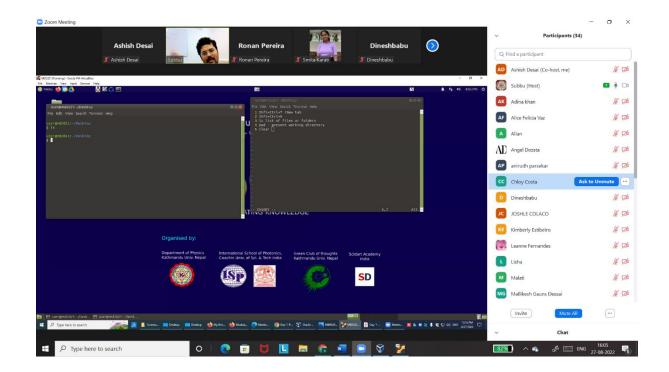

#### 30.06.2022

**Inauguration**: The workshop was inaugurated at 10 a.m. in the PCCAS campus in the presence of Offg. Principal, Dr. Shaila Ghanti, Vice-Principal, Dr. Ananya Das, DHE representative Dr. Dilecta D Costa, Mr. Sudip Faldesai, Project Officer, Goa State Innovation Council, the workshop organisers and the participants.

#### Resource person: Mr. Sudip Faldesai, Project Officer, Goa State Innovation Council

Mr. Sudip Faldesai spoke on the present scenario of entrepreneurship and encouraged the students to think beyond their normal scenario and and start building on problem statement that would one day

#### The Science of Wine Making - Lecture & hands-on training

Resource person: Ms. Marissa Coelho, Visiting Faculty, V. M. Salgaocar Institute of International Hospitality Education

Making good wine is a blend of knowledge, skill, and experience. This workshop provided an introduction to the wine making process, including options for raw materials, basic fermentation theory, techniques and sanitation. Participants learnt about the various terminology used in the process of wine making and they were informed about the types of wine and how to differentiate them. There are five basic stages or steps to making wine: harvesting, crushing and pressing, fermentation, clarification, and then aging and bottling. The making of rosé wines and fortified or sparkling wines is also been discussed. The resource person also demonstrated the basic method and ingredients that are needed to get started. This workshop is perfect for individuals who want to start making their own wine or improve their current wine production.