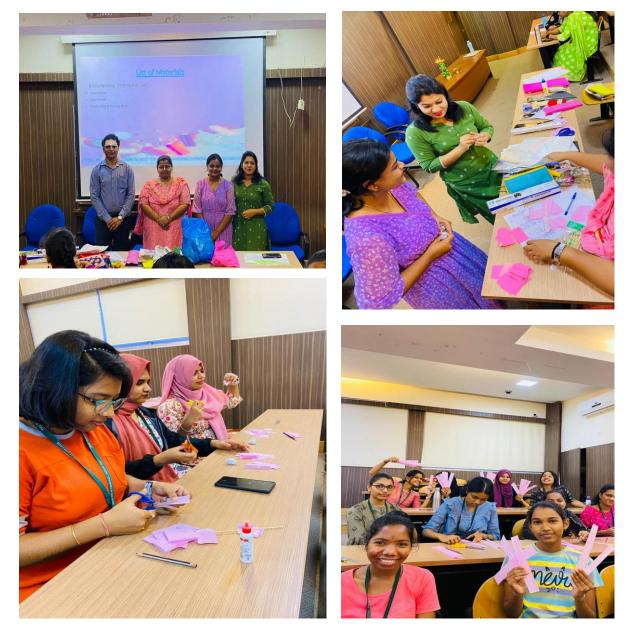

## REPORT OF THE SOFT SKILL WORKSHOP THINKING SKILLS, PROBLEM SOLVING SKILLS 18<sup>th</sup> August 2022

| Title                   | WORKSHOP                                                                                                                                                                                                      |
|-------------------------|---------------------------------------------------------------------------------------------------------------------------------------------------------------------------------------------------------------|
|                         | THINKING SKILLS, PROBLEM SOLVING SKILLS                                                                                                                                                                       |
| Department:             | Zoology                                                                                                                                                                                                       |
| Date and year:          | 18 <sup>th</sup> August 2022                                                                                                                                                                                  |
| Venue / online<br>link: | A-202                                                                                                                                                                                                         |
| Resource Person         | Prof.Dr.Nandini vaz Fernandes                                                                                                                                                                                 |
| Organizing              | Prof. Dr. Nandini Vaz Fernandes                                                                                                                                                                               |
| Committee               | Ms. Mithali Harlankar                                                                                                                                                                                         |
|                         | Ms. Shalma Mascarenhas                                                                                                                                                                                        |
|                         | Ms. Filomena Pereira                                                                                                                                                                                          |
| No. of Participants     | 70                                                                                                                                                                                                            |
| Objective               | To instill soft skills in the students (problem solving steps, logical                                                                                                                                        |
|                         | thinking, critical thinking, creative thinking skills, Communication                                                                                                                                          |
|                         | Skills & Team work).                                                                                                                                                                                          |
| Summary of the          | As part of the departmental practice a special SOFT SKILL                                                                                                                                                     |
| proceedings             | workshop was conducted for the FYBSc, SYBSc and TYBSc Students                                                                                                                                                |
|                         | of the department of zoology on 18 <sup>th</sup> August. Subsequent sessions                                                                                                                                  |
|                         | were conducted on $09^{th}$ September and $23^{rd}$ September                                                                                                                                                 |
|                         | The workshop was coordinated by the mentors Ms. Mithali<br>Harlankar, Ms. Shalma Mascarenhas, Ms. Filomena Pereira and<br>Dr. Nandini Vaz Fernandes.                                                          |
|                         | Prof.Dr. Nandini Vaz Fernandes, Head of the department, oriented<br>the students on Soft skills: Thinking Skills and Problem solving<br>skills. This orientation was mainly focused to instilling soft skills |
|                         | in the students. Students were taught problem solving steps, logical                                                                                                                                          |

thinking, critical thinking and creative thinking skills. These soft skills are essential for effective execution of Problem based learning, which is one of the evaluation mode conducted at the department and to answer it effectively, the students need to be acquainted with knowledge of Blooms and thinking and analytical skills, which are essential to solve higher order questions of PBL.