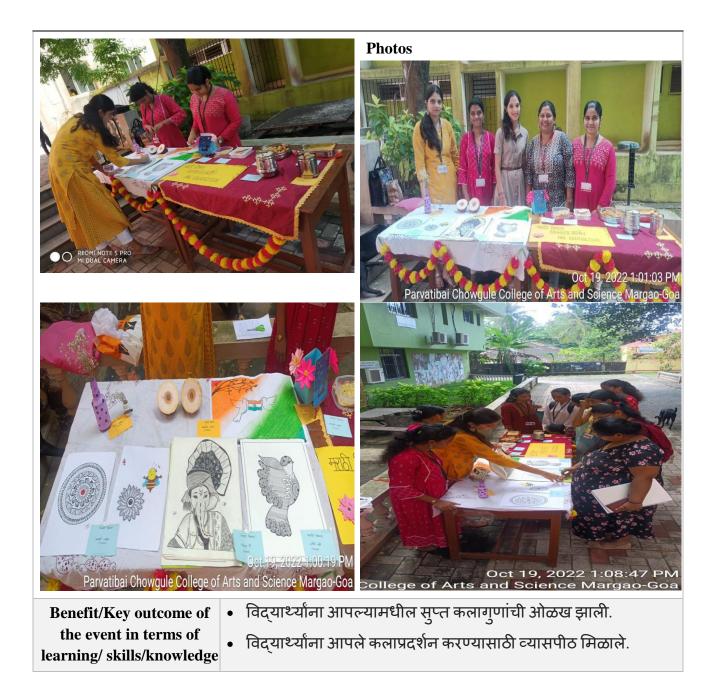

िद्यार्थ्यांमधील सुप्त कलागुणांना वाव देणे हा या कला<br>प्रदर्शनाच्या आयोजनामागचा मुख्य उद्देश असून सदर प्रदर्शनाचे<br>आयोजन विद्यार्थ्यांद्वारेच करण्यात आले होते. यावेळी विशेष अतिथी<br>म्हणून मराठी विभागाची माजी विद्यार्थिनी कु. प्रतिका मराठे उपस्थित<br>होती.<br>कु. प्रतिका मराठे ही नृत्य कलेमध्ये पारंगत असून आजवर अनेक<br>कार्यक्रमामध्ये तिने नृत्यकला सादर केली आहे. तिची हीच यशस्वी<br>वाटचाल लक्षात घेऊन तिच्यापासून विद्यार्थ्यांना प्रेरणा मिळावी या<br>उद्देशाने तिला विशेष अतिथी म्हणून आमंत्रित करण्यात आले होते.<br>यावेळी तिने आपली नृत्य शिष्यापासून ते नृत्य प्रशिक्षक<br>बनण्यापर्यंतची २० वर्षांची वाटचाल विद्यार्थ्यांपुढे मांडली. सहाय्यक<br>प्राध्यापक श्रद्धा गवंडी यांनी विद्यार्थ्यांना मार्गदर्शन करताना<br>''आपल्या कला जोपासा व आपल्या कलेवर प्रेम करा'' असा उपदेश<br>दिला. |  |  |  |  |





Japasai

Signature of the Head of the Department/ Incharge :



#### REPORT

| Title:                                                                                                                                                                                                                                                                                                                                             |                                                    |                                                   |  |  |  |
|-----------------------------------------------------------------------------------------------------------------------------------------------------------------------------------------------------------------------------------------------------------------------