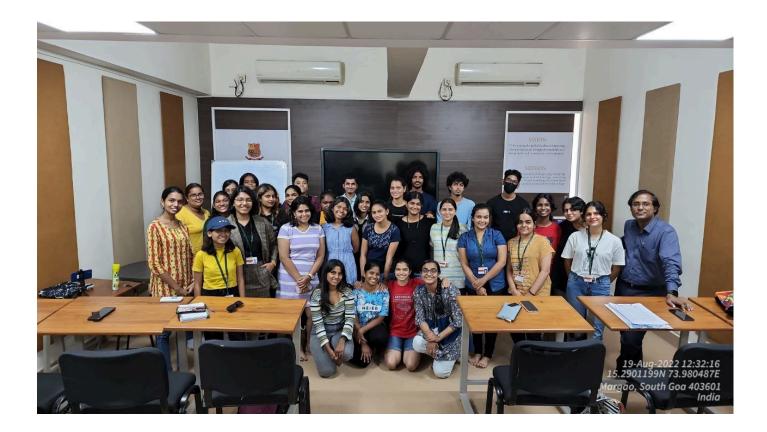

## REPORT OF THE SOFT SKILL WORKSHOP THINKING SKILLS, PROBLEM SOLVING SKILLS 18<sup>th</sup> August 2022

| Title                   | WORKSHOP                                                                                                                                                                                                      |
|-------------------------|---------------------------------------------------------------------------------------------------------------------------------------------------------------------------------------------------------------|
|                         | THINKING SKILLS, PROBLEM SOLVING SKILLS                                                                                                                                                                       |
| Department:             | Zoology                                                                                                                                                                                                       |
| Date and year:          | 18 <sup>th</sup> August 2022                                                                                                                                                                                  |
| Venue / online<br>link: | A-202                                                                                                                                                                                                         |
| Resource Person         | Prof.Dr.Nandini vaz Fernandes                                                                                                                                                                                 |
| Organizing              | Prof. Dr. Nandini Vaz Fernandes                                                                                                                                                                               |
| Committee               | Ms. Mithali Harlankar                                                                                                                                                                                         |
|                         | Ms. Shalma Mascarenhas                                                                                                                                                                                        |
|                         | Ms. Filomena Pereira                                                                                                                                                                                          |
| No. of Participants     | 70                                                                                                                                                                                                            |
| Objective               | To instill soft skills in the students (problem solving steps, logical                                                                                                                                        |
|                         | thinking, critical thinking, creative thinking skills, Communication                                                                                                                                          |
|                         | Skills & Team work).                                                                                                                                                                                          |
| Summary of the          | As part of the departmental practice a special SOFT SKILL                                                                                                                                                     |
| proceedings             | workshop was conducted for the FYBSc, SYBSc and TYBSc Students                                                                                                                                                |
|                         | of the department of zoology on 18 <sup>th</sup> August. Subsequent sessions                                                                                                                                  |
|                         | were conducted on $09^{th}$ September and $23^{rd}$ September                                                                                                                                                 |
|                         | The workshop was coordinated by the mentors Ms. Mithali<br>Harlankar, Ms. Shalma Mascarenhas, Ms. Filomena Pereira and<br>Dr. Nandini Vaz Fernandes.                                                          |
|                         | Prof.Dr. Nandini Vaz Fernandes, Head of the department, oriented<br>the students on Soft skills: Thinking Skills and Problem solving<br>skills. This orientation was mainly focused to instilling soft skills |
|                         | in the students. Students were taught problem solving steps, logical                                                                                                                                          |

thinking, critical thinking and creative thinking skills. These soft skills are essential for effective execution of Problem based learning, which is one of the evaluation mode conducted at the department and to answer it effectively, the students need to be acquainted with knowledge of Blooms and thinking and analytical skills, which are essential to solve higher order questions of PBL.