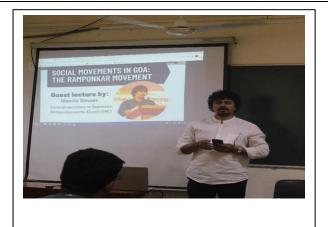

**REPORT NUMBER: PREPARED BY: :**ELRIA FERNANDESDATE:15 August 2022PAGE NUMBER:

| TITLE OF THE EVENT:     | GUEST LECTURE ON HOW TO START AN NGO |
|-------------------------|--------------------------------------|
| DATE:                   | 17 <sup>th</sup> August 2022         |
| TIME:                   | 10: 45 am to 11.45 am                |
| VENUE:                  | B 206                                |
| NO. OF ATTENDEES:       | 25                                   |
| <b>RESOURCE PERSON:</b> | Ms. Myriel Martins                   |
| ORGANIZED BY:           | DEPARTMENT OF SOCIOLOGY              |

INTRODUCTION: The Department of Sociology organized a guest lecture by Ms. Myriel Martins, on the various aspects on how to start an NGO.

A talk on how to start an NGO was organized by the Department of Sociology for the students of the department on 17<sup>th</sup> August 2022.The guest speaker for the event was MsMyriel Martins, an ex-student of ParvatibaiChowgule College. MsMyriel Martins spoke on the various aspects of starting an NGO. For instance, the functions of an NGO, the administrative process of how to start an NGO and how to get the NGO registered. 25 students from the department showed enthusiasm by attending the talk and questioning the resource person