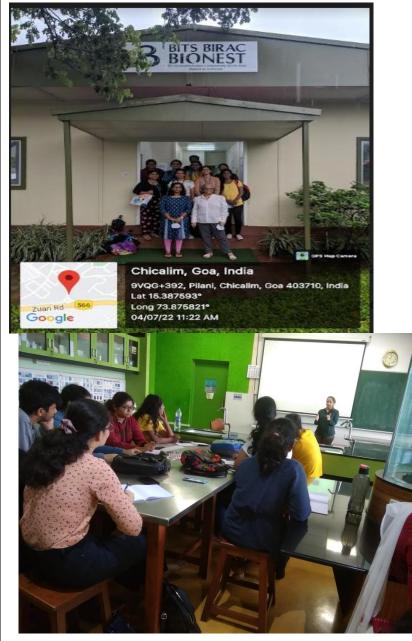

#### A visit to BITS BIRAC BioNEST incubation centre, BITS Pilani Goa Campus

Dr. Mrudula Goel, In-charge of the the BITS BIRAC BioNEST Lab explained that the incubation centre will help the start-ups in Health and Environment sector by providing them equipment, space and supporting facilities to test their ideas, prototype in the lab and take it to the market. Students were explored to the various instrumentation facilities of the incubation centre.