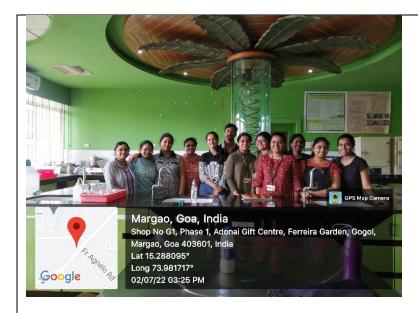

#### Dairy and Non-Dairy Probiotics – Lecture & hands-on training

#### Resource person: Ms. Lisha Da Costa, Founder Ash and Li Co.

The resource person highlighted the difference between yogurt and curd, their health benefits and made the participants to understand the concept through the preparation of yoghurt and curd.

#### **Business Model Canvas**

#### Resource person: Ms. Lisha Da Costa, Founder Ash and Li Co and Dr. Aduja Naik, Assistant Professor, Dept. of Biochemistry, PCCAS

The resource persons explained the importance and characteristics of a good business model and conducted a activity wherein the students have come up with business plan using a business model canvas.