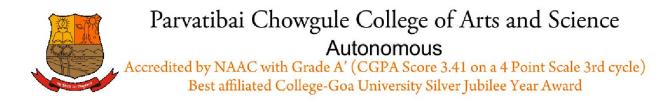

>Novelist, poet and a Short Story Writer. In all 13 students participated in the<br>workshop. The workshop was from 9 am to 1.30 pm. The programme was<br>coordinated by Dr. Sonia Fernandes da Costa, Assistant Professor, Department of<br>English. |  |
|                                                                               |                                                                                                                                                                                                                                                                                                                                                                                                                                                                            |  |





#### REPORT

| Title:                                                         | Workshop on Formulation                                                 | of Survey Questionnaire and Data        |  |
|----------------------------------------------------------------|-------------------------------------------------------------------------|-----------------------------------------|--|
|                                                                | Workshop on Formulation of Survey Questionnaire and Data<br>Collection  |                                         |  |
| Date and year:                                                 | O3rd November 2022         Timing: From: 10.30 pm         To: 12:00     |                                         |  |
| Venue: