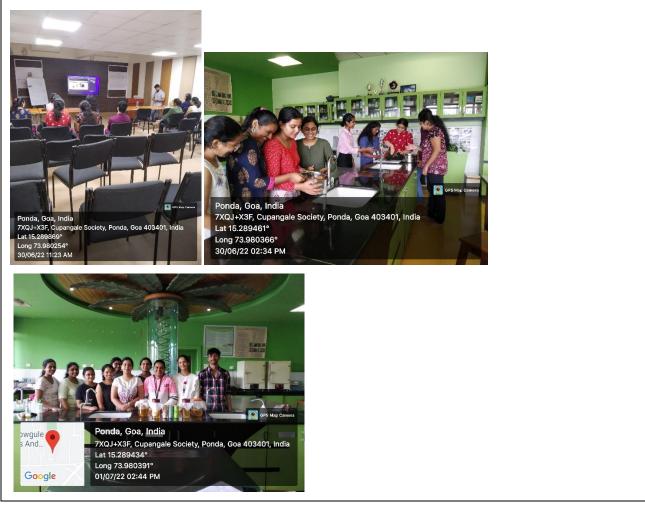

#### 30.06.2022

**Inauguration**: The workshop was inaugurated at 10 a.m. in the PCCAS campus in the presence of Offg. Principal, Dr. Shaila Ghanti, Vice-Principal, Dr. Ananya Das, DHE representative Dr. Dilecta D Costa, Mr. Sudip Faldesai, Project Officer, Goa State Innovation Council, the workshop organisers and the participants.

#### The Science of Wine Making - Lecture & hands-on training

Resource person: Ms. Marissa Coelho, Visiting Faculty, V. M. Salgaocar Institute of International Hospitality Education

Making good wine is a blend of knowledge, skill, and experience. This workshop provided an introduction to the wine making process, including options for raw materials, basic fermentation theory, techniques and sanitation. Participants learnt about the various terminology used in the process of wine making and they were informed about the types of wine and how to differentiate them. There are five basic stages or steps to making wine: harvesting, crushing and pressing, fermentation, clarification, and then aging and bottling. The making of rosé wines and fortified or sparkling wines is also been discussed. The resource person also demonstrated the basic method and ingredients that are needed to get started. This workshop is perfect for individuals who want to start making their own wine or improve their current wine production.

#### Resource person: Ms. Sarah Mesquita, Assistant Professor, Dept. of Biochemistry, PCCAS

The resource person highlighted the importance of Kombucha which is sugar-sweetened tea fermented by a community of organisms into a delicious sour tonic beverage. Kombucha is typically produced by a SCOBY that takes the form of a rubbery disk, which floats on the surface of the tea as it ferments. The living components of SCOBY can vary widely but generally include strains of *Saccharomyces cerevisiae* and other yeasts, as well as a number of bacteria. In small-scale, participants made kombucha in glass jars topped with fabric. Green tea leaves are steeped in hot water with sugar. When the sweetened tea has cooled, it is mixed with a bit of kombucha from a previous batch to make the liquid more acidic. A gelatinous mat of symbiotic culture of bacteria and yeast (SCOBY) is then added, and the brew is covered with a tight-weave fabric and left to ferment at room temperature for 7–30 days. The drink can be consumed plain or mixed with fruit or fruit juices and fermented for a few more days for additional effervescence. It can also be flavoured with spices and herbs. Many commercial brews are sweetened and flavoured.

#### Resource person: Dr. Aduja Naik, Assistant Professor, Dept. of Biochemistry, PCCAS

Dr. Aduja Naik gave hands on training to the participants in the art of making bread in a step-wise manner with explanation for every step like selection of appropriate raw materials, fermentation period, baking time etc.

**Valedictory function**: The participants were handed the certificates at the end of workshop by the Offg. Principal, Dr. Shaila Ghanti, and Vice-Principal, Dr. Ananya Das.