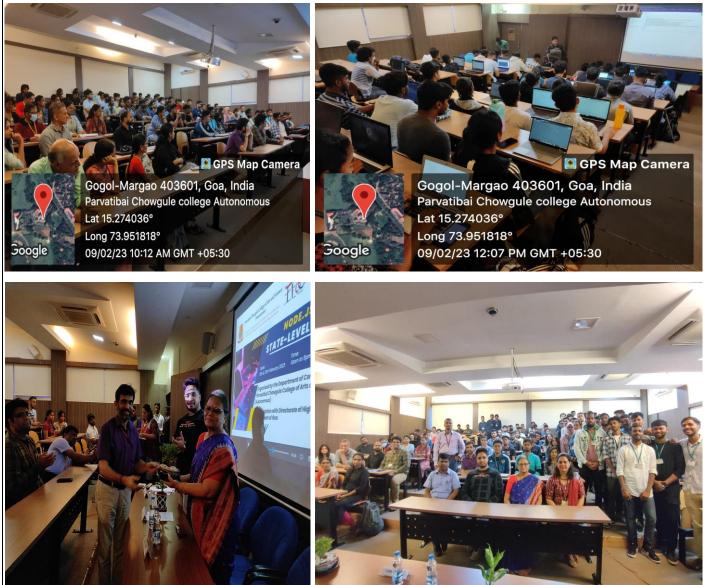

and learn about this exciting technology from an experienced professional.                                                                                                                                                                                                                                                                                                                                                                                                                                                                                                                                                                                                                                                                                                                        |  |

#### **Photographs:**



Dated: 09/02/2023

Report Prepared by: Anjali Rodrigues (Sy Bsc CS) Siddhi Sandesh Naik (Sy Bsc CS)





#### **REPORT ON OFF CAMPUS ACTIVITY**

(Seminar / Webinar / Expert talk / Workshop / Visit to Incubators on the themes pertaining to Innovation/Entrepreneurship/Intellectual property)

| Title of the event                                    | Outreach Program on Innovation & Entrepreneurship