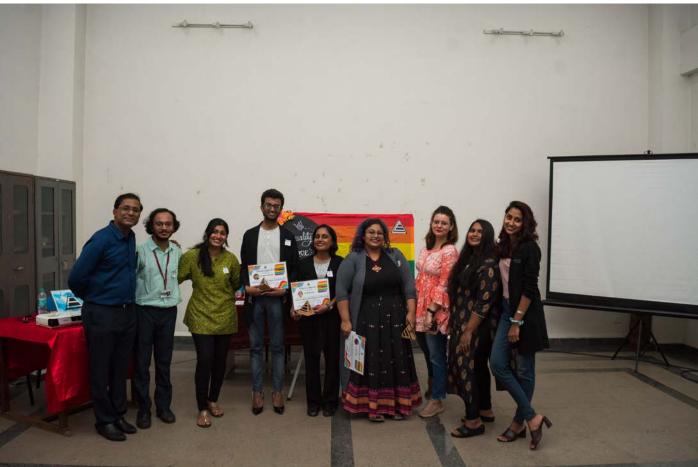

# RRC Activity: Online Half Day Capacity Building Program on HIV/AIDS on 12th August 2021

2 responses **Publish analytics** Name (Write in Sentence Case. Do not use CAPS) 2 responses Khushi Prabhu Desai amogha sandesh pai angle Gender Copy 2 responses Male Female 100% NSS enrollment number (Do not leave space in between. Use all CAPS) 2 responses NSS/2020-21/120 NSS/ 2020-21/081 Roll Number (Do not leave space in between. Use all CAPS) 2 responses SU200229 SU200080