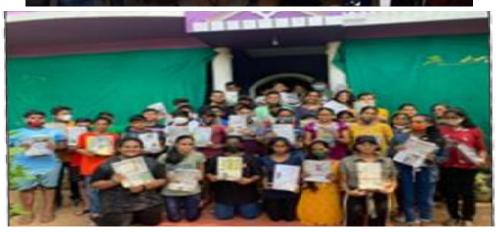

# PARVATIBAI CHOWGULE COLLEGE OF ARTS & SCIENCE AUTONOMOUS

Margao - Goa

Red Ribbon Club of Parvatibai Chowgule College of Arts and Science, Autonomous organised "Online Face painting competition" on **HIV/AIDS** held from 10<sup>th</sup> to 17<sup>th</sup> December 2021. The idea behind conducting this competition is to actively involve and engage students in creating awareness about HIV/AIDS through the mode of a Face painting Competition. The best Face painting made by the students would be selected and further submitted to Goa State AIDS Control Society, Panjim for taking part in all Goa Face painting Competition. Total 14 students participated in this competition by making a Face Painting on the above mentioned topic. The RRC Convener **Dr. Mayuri Naik** coordinated the activity.

Dr. Mayuri Naik
RRC Convener

Face Painting made by Ms. Simone Valanca Goes

Face Painting made by Ms. Kamya Rajesh Karde

Face Painting made by Ms. Valerie Janeliz Temudo