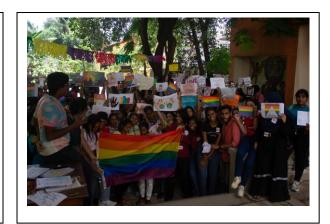

## PARVATIBAI CHOWGULE COLLEGE OF ARTS & SCIENCE AUTONOMOUS

Margao - Goa

Red Ribbon Club student members of Parvatibai Chowgule College of Arts and Science, Autonomous attended an online Half Day Capacity Building Program on HIV/AIDS, Tuberculosis, Substance Abuse on 12<sup>th</sup> August 2021 in virtual mode from 09:30 am to 01:00 pm organized by Goa state AIDS control Society on the occasion of International Youth Day. Two student volunteers Ms. Amogha Sandesh Pai Angle and Ms. Khushi Prabhu Desai of Parvatibai Chowgule College attended the program along with the Red Ribbon Club Convener Dr. Mayuri Naik.