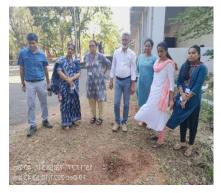

# - VRIKSHAROHAN[ GREEN CAMPUS]

**Objective:** To plant neem saplings on the campus at the designated spots. To keep our campus Green.

**Details:** Vriksharohan is a plantation activity carried out in collaboration with the NGO — Shunya. Under this activity, students planted neem saplings on the campus next to the H-Block. Five neem saplings were planted in the presence of seven faculty members.

**Number of Participants:** 17 students, and 7 faculty members [Dr. Ananya Das, Mr. Ashish Ashwini, Dr. Ashish Desai, Shri H.S.S. Nadkarni, Dr Uma Masur, Miss Meghana Devli, Mrs. Swati Ghadi, Ms. Diksha D. Karapurkar]