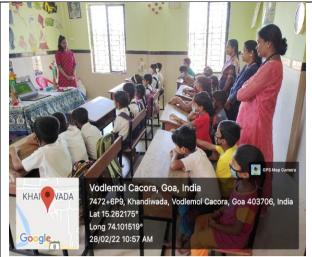

|  |  |  |  |  |

#### PHOTOGRAPHS OF THE PROGRAM





Figure 1with the teachers of GPS Kakoda

Figure 2Interacting with the students of GPS Kakoda



Figure 3Smart students of GPS Kakoda



Figure 4 Welcome function at GPS Curchorem (Main)



Figure 5 Introductory talk by Dr. Manjita R Porob, Associate Professor



Figure 6 Spot prize winner at GPS Curchorem (Main)



Figure 6KhushiPrabhu Dessai delivering a talk on Health and Personal Hygiene



Figure 7Chowgule team distributing refreshments to GPS Gajanan





Figure 8 Ms. PadminiRaiker, Assistant Professor, felicitating Figure 9 Gifting saplings to the school authorities the best participants at GPS Gajanan

| REPORT – DEPARTMENT OF ENGLISH – Activity |                                                                                                                                                                                                                                                           |  |
|-------------------------------------------|--------------------------------------------------------------------------------------------------------------------------------------------------------