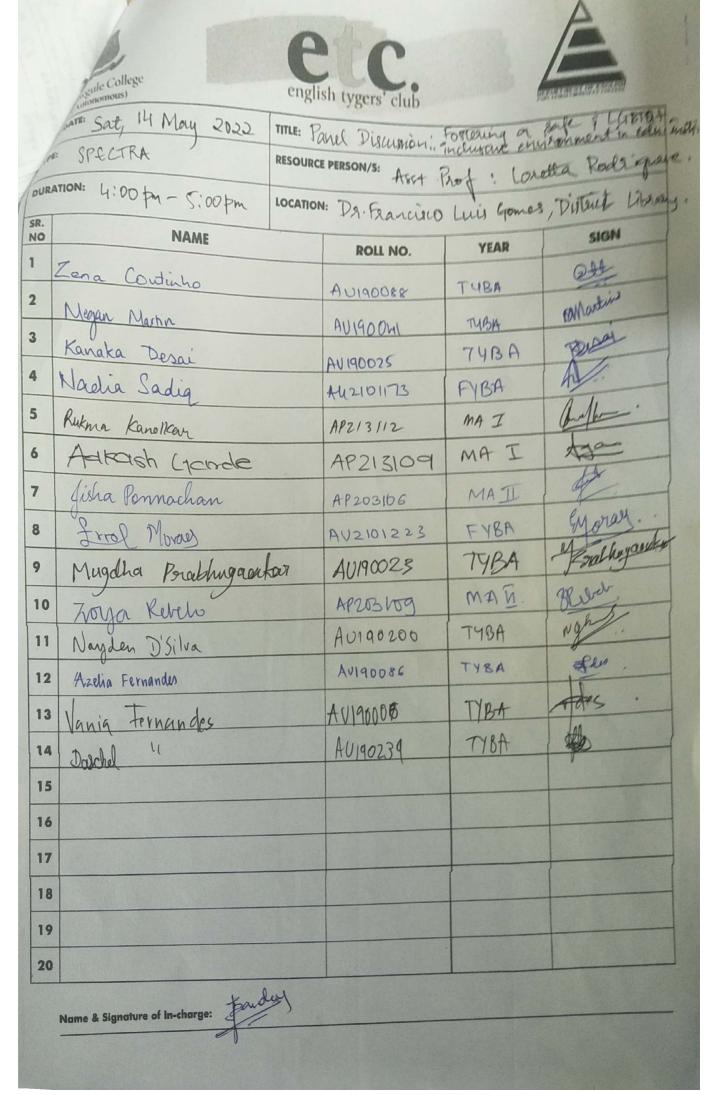

# RRC Activity: Online Half Day Capacity Building Program on HIV/AIDS on 12th August 2021

2 responses **Publish analytics** Name (Write in Sentence Case. Do not use CAPS) 2 responses Khushi Prabhu Desai amogha sandesh pai angle Gender Copy 2 responses Male Female 100% NSS enrollment number (Do not leave space in between. Use all CAPS) 2 responses NSS/2020-21/120 NSS/ 2020-21/081 Roll Number (Do not leave space in between. Use all CAPS) 2 responses SU200229 SU200080