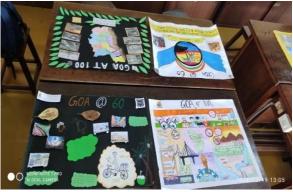

# 2 - POSTER MAKING COMPETITION[GOA@60 AND GOA@100]

**Objective:** To create a poster to depict views of Goa in the 60<sup>th</sup> year of liberation/100th year of liberation.

**Details:** On the occasion of Liberation Day, participants had to select any one of the given topics for their poster. The topics were Goa at 60 and Goa at 100. They had to form a group of three and prepare the poster on campus within the given duration of two hours. The judges were Mr. Ashish Ashwini and Mr. Malcolm Afonso.

**Number of Participants:** 22 students and 3 faculty members [Mr. Yatin P. Desai, Mr. Ashish Ashwini and Mr. Malcolm Afonso]