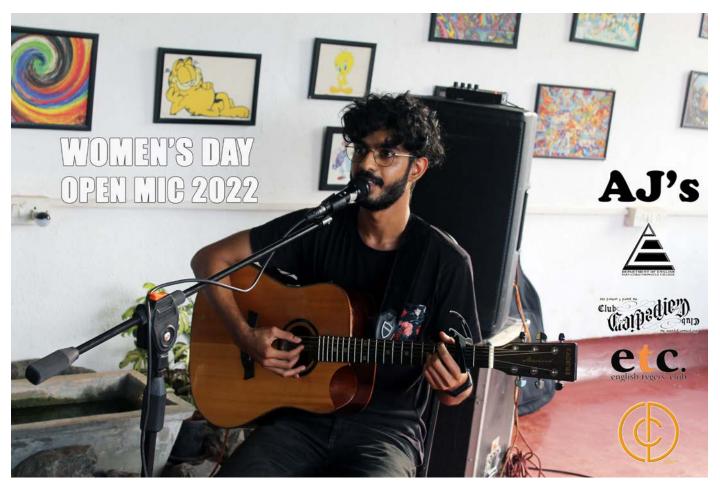

|  |
| Approved by Mr. Andr                      | rew Barreto, Assistant Professor                                                                                                                                                                                                                          |  |





& AJ's

present

# Women's Day OPEN MIC

an intimate gathering poetry | stories | stand-up | music

08 MARCH 2022 | 4.30 pm - 5.30 pm

AJ's Restaurant - Kk White House, Near Don Bosco College,
Murida Road, Murida, Fatorda, Margao, Goa 403602

to join just pop in or contact 9822128744 (whatsapp only)

an english department students' initiative - for, by and of students











ree! open to al









|     |                                                              | lish tygers' club<br>Womep's Dan        | 1 OPEN M           | en sheet