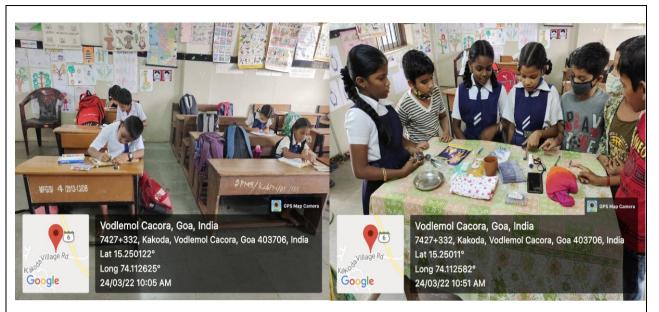

| Vote of thanks was proposed by the school authorities.                                                                                                                                                                                                                                                                                                                                                                                                                                                                                                                                                                                                                                                                                                                                 |

#### PHOTOGRAPHS OF THE PROGRAM



Figure 1 Drawing competition in progress

Figure 2 Students enjoying Memory game







Figure 4 Talk on importance of Swachh Bharat Abhiyan



Figure 5 Prizes for the winners



Figure 6 Dr. Ananya Das giving a virtual address







Figure 8 With the faculty of GPS Kakoda





Figure 9 With the prize winners

#### REPORT



# PARVATIBAI CHOWGULE COLLEGE OF ARTS AND SCIENCE Autonomous DEPARTMENT OF CHEMISTRY

# **ACADEMIC YEAR 2021-2022**

| Activity:                                            | A Community Outreach Program of the College for village women