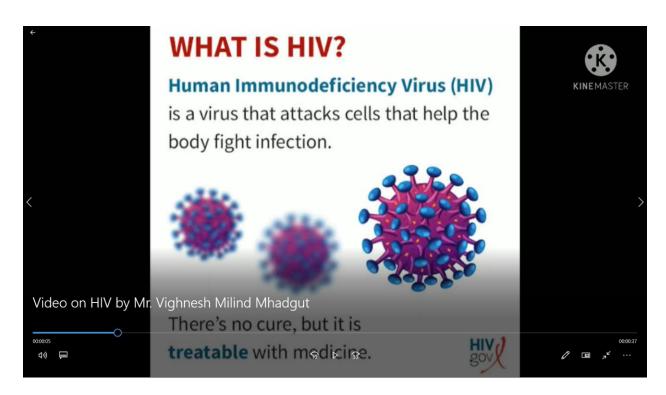

# PARVATIBAI CHOWGULE COLLEGE OF ARTS & SCIENCE AUTONOMOUS

Margao - Goa

Red Ribbon Club of Parvatibai Chowgule College of Arts and Science, Autonomous organised "One Minute Video Competition" on the topic **HIV**, **TB** and **Blood Donation** (**BD**) held from 12<sup>th</sup> to 22<sup>nd</sup> October 2021. The idea behind conducting this competition is to actively involve and engage students in creating awareness about HIV, TB and Blood Donation through the mode of a Video Competition. The best video made by the students on each topic would be further submitted to Goa State AIDS Control Society, Panjim for taking part in all Goa One Minute Video Competition. Total 5 students participated in this competition by making a video on one of the above mentioned topics. The RRC Convener **Dr. Mayuri Naik** coordinated the activity.

Dr. Mayuri Naik *RRC Convener* 

Mr. Cryuf Iwin Pereira made a video on Blood Donation

Mr. Vighnesh Milind Mhadgut made a video on HIV

Ms. Rosanna D'cunha made a video on TB