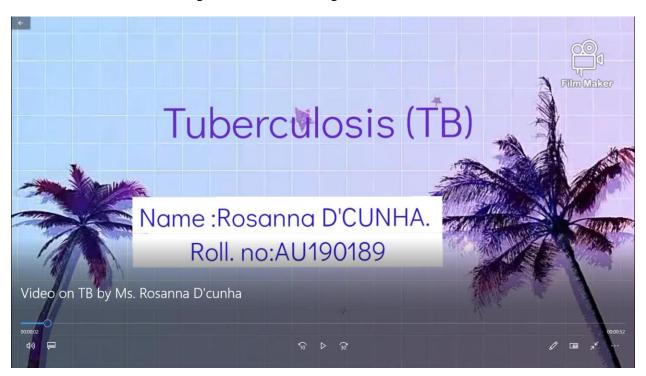

# PARVATIBAI CHOWGULE COLLEGE OF ARTS & SCIENCE AUTONOMOUS

Margao - Goa

Red Ribbon Club of Parvatibai Chowgule College of Arts and Science, Autonomous organised "One Minute Video Competition" on the topic **HIV**, **TB** and **Blood Donation** (**BD**) held from 12<sup>th</sup> to 22<sup>nd</sup> October 2021. The idea behind conducting this competition is to actively involve and engage students in creating awareness about HIV, TB and Blood Donation through the mode of a Video Competition. The best video made by the students on each topic would be further submitted to Goa State AIDS Control Society, Panjim for taking part in all Goa One Minute Video Competition. Total 5 students participated in this competition by making a video on one of the above mentioned topics. The RRC Convener **Dr. Mayuri Naik** coordinated the activity.

Dr. Mayuri Naik *RRC Convener* 

Mr. Cryuf Iwin Pereira made a video on Blood Donation

Mr. Vighnesh Milind Mhadgut made a video on HIV

Ms. Rosanna D'cunha made a video on TB