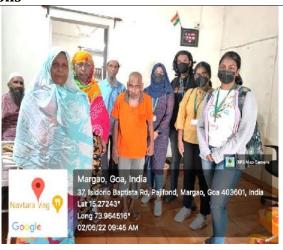

# MEGA FOOD DISTRIBUTION DRIVE

| DATE:                | 19 <sup>th</sup> December 2021                    |
|----------------------|---------------------------------------------------|
| TIME:                | 12:30 pm                                          |
| VENUE:               | Margao Municipal Park                             |
| NO. OF ATTENDEES:    | 6                                                 |
| ORGANIZED BY:        | Young Inspirators Network (Chowgule college unit) |
| ASSISTANCE AND       | Hotel Navtara-Margao                              |
| LOGISTIC SUPPORT BY: |                                                   |
| PHOTOGRAPHY BY:      | Hrishikesh Chanekar                               |

**INTRODUCTION:** On the auspicious and patriotic occasion of the 60<sup>th</sup>Liberation day of Goa, the Young Inspirators Network Unit of Chowgule College conducted a Mega Food Distribution Drive. The objective of the drive was to bring to light the problems centered around poverty and hunger prevalent in our society. As such the YIN unit of Chowgule College began collecting funds for buying of the food meals. The food meals each costing Rs 40 would be procured from Hotel Navtara in Margao. In total, the donations received enabled us to procure a total of 50 food meals. On 19<sup>th</sup> December, at 12:30 pm, 6 members of the YIN unit of Chowgule College collected the 50 food meals from Hotel Navtara in Margao and proceeded towards the Margao Municipal Park where a large number of mendicants and destitute sit. The Food Meals were then distributed among them by the YIN Volunteers. Over 50 needy people benefitted.

YIN Unit volunteers collected 50 meals from Hotel Navtara in Margao. Each meal costs Rs 40 and comprises of dal, rice, pickle and vegetable. Donations were collected for the same.

YIN members distributing food meals to the mendicants at Margao Municipal Park. More than 50 people benefitted.