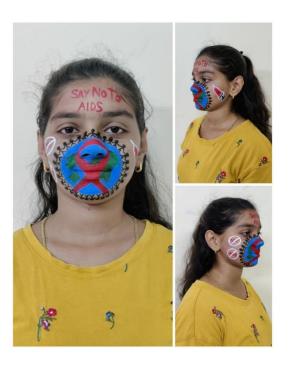

# PARVATIBAI CHOWGULE COLLEGE OF ARTS & SCIENCE AUTONOMOUS

Margao - Goa

Red Ribbon Club of Parvatibai Chowgule College of Arts and Science, Autonomous organised "Online Face painting competition" on **HIV/AIDS** held from 10<sup>th</sup> to 17<sup>th</sup> December 2021. The idea behind conducting this competition is to actively involve and engage students in creating awareness about HIV/AIDS through the mode of a Face painting Competition. The best Face painting made by the students would be selected and further submitted to Goa State AIDS Control Society, Panjim for taking part in all Goa Face painting Competition. Total 14 students participated in this competition by making a Face Painting on the above mentioned topic. The RRC Convener **Dr. Mayuri Naik** coordinated the activity.

Dr. Mayuri Naik
RRC Convener

Face Painting made by Ms. Simone Valanca Goes

Face Painting made by Ms. Kamya Rajesh Karde

Face Painting made by Ms. Valerie Janeliz Temudo