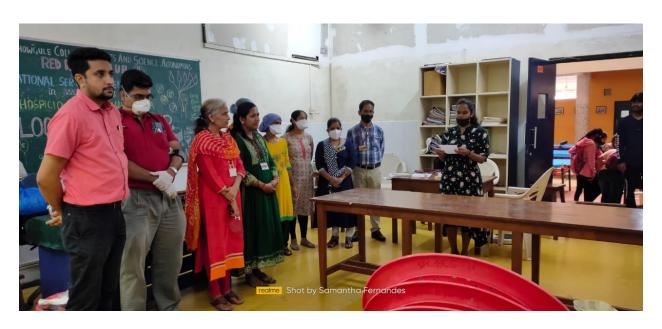

Officer **Mr. Ashwini Ashish** 

NSS Programme Officers holding the "Certificate of Appreciation"

Ms. Nelisha Fernandes giving Vote of Thanks