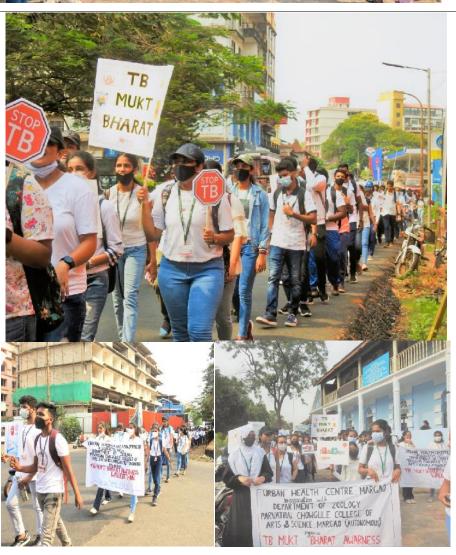

|  |  |

# Photographs







(AUTONOMOUS) MARGAO – GOA

Accredited by NAAC with grade 'A' (CGPA Score 3.41 on a 4 Point Scale)
Best affiliated College – Goa University Silver Jubilee Year Award

#### REPORT OF

#### WORLD AUTISM DAY RALLY

**ORGANISED BY** 

#### **DEPARTMENT OF SOCIOLOGY**

IN ASSOCIATION/COLLABORATION WITH

**HUMAN CLUB** 

Report Prepared by

NAME: NADIA SADIQ

REPORT
WORLD AUTISM DAY RALLY

| DATE:                | 8 <sup>TH</sup> APRIL               |
|----------------------|-------------------------------------|
| TIME:                | 2PM TO 5PM                          |
| VENUE:               | OUTSIDE THE CANTEEN                 |
| NO. OF ATTENDEES:    | 153                                 |
| RESOURCE PERSON:     |                                     |
| ORGANIZED BY:        | HUMAN C