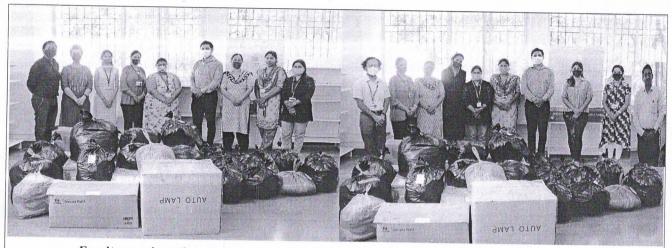

|                                                   |  |  |  |  |  |
| These clothes were given to the Panchayat Village of Office, Romdamol is distribution to the needy people of slum areas and migrants. |                                                                                                                                                                                                                                                                                                                                                          |                                                   |  |  |  |  |  |



Collected clothes being segregated under Clothes Collection & distribution Drive

etionomotua etience (automonoue





Faculty members that participated in this drive to collected clothes, segregate & distribution





Collected clothes being provided to Panchayat Village of Office for distribution of clothes for needy under Clothes Collection & distribution Drive

PCC/Report/2022/01

Rev:0

Prepared by: Bhavana Sawardekar

Date: 26.04.2022

Page: 1 of 1

Approved by Dr. Sachin Moraes, Dean, Faculty of Arts

MARGAO GOA GOLDON

OFFG. PRINCIPAL
PARVATIRAI CHOWGULE COLLEGE
OF ARTS & SCIENCE (AUTONOMOUS).
MARGAO-GOA

# Parvatibai Chowgule College Of Arts And Science (Autonomous) Dean, Faculty of Arts Organizes

# **OUTREACH PROGRAMME:**

# CLOTHES COLLECTION & DISTRIBUTION DRIVE

| 24.02.2022 | 022 Time: 10.00 a.m 12.00 p.m. Venue: College Tiger Coop |            |                           |