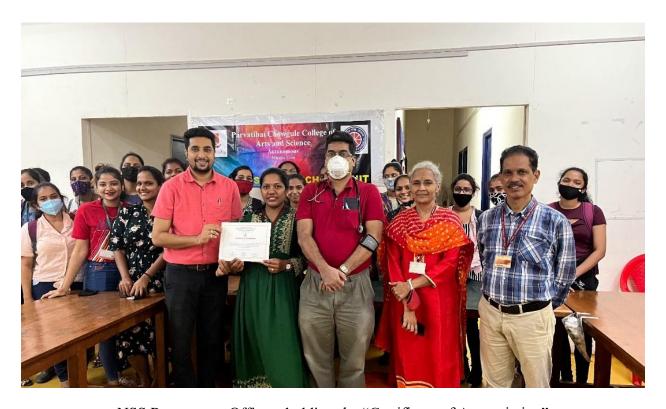

**Dr. Ravin Rego** presented the "Certificate of Appreciation" to Parvatibai Chowgule College of Arts & Science, Autonomous received by Officiating Principal **Dr. Shaila Ghanti** along with RRC Convener and NSS In-charge **Dr. Mayuri Naik** and NSS Programme Officer **Mr. Ashwini Ashish**. The camp concluded with vote of thanks by a NSS volunteer **Ms. Nelisha Fernandes**.

Officer **Mr. Ashwini Ashish** 

NSS Programme Officers holding the "Certificate of Appreciation"

Ms. Nelisha Fernandes giving Vote of Thanks