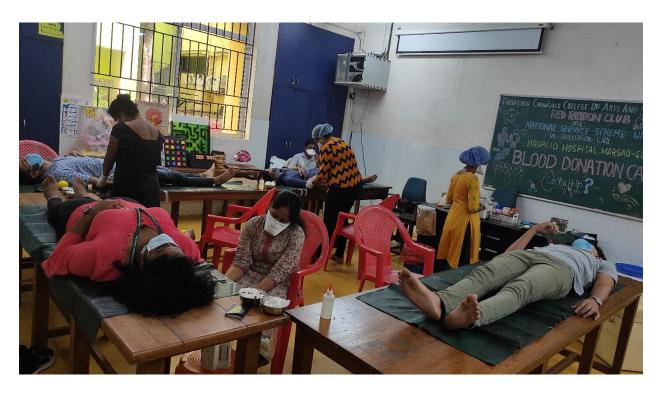

### PARVATIBAI CHOWGULE COLLEGE OF ARTS & SCIENCE AUTONOMOUS

Margao - Goa

Red Ribbon Club and N.S.S. unit of Parvatibai Chowgule College of Arts and Science, Autonomous organised a blood donation camp in association with Hospicio Hospital, Margao – Goa on 17<sup>th</sup> November 2021 in Psychology lab at 09.00 a.m. onwards. The N.S.S. Programme officers **Dr. Mayuri Naik**, **Mr. Ashish Ashwini** and **Mr. Aresh Naik** along with **Dr. Ravin Rego**, Medical officer and 6 staff members from Hospicio Hospital, Margao were present for the camp.

The registrations for blood donation started at 09.00 a.m. and the activity continued till 01.00 p.m. Total 60 students and staff members (NSS volunteers, other students and staff members) showed interest to donate blood but due to low haemoglobin and underweight problems only 37 (25 male and 12 female) could contribute to the blood donation. Out of 37 donors, 36 were students of which 15 were NSS volunteers (08 Male and 07 Female) and 21 were other students (16 Male and 05 Female). Remaining 01 was a staff member (01 male) who could contribute to the noble cause by donating blood. Thus total 37 donors donated blood in this camp. 48 NSS volunteers (06 male and 42 female) helped to make the necessary arrangements.

Dr. Mayuri Naik
RRC Convener and NSS Programme In-charge

Student volunteers registering for the blood donation camp

Dr. Ravin Rego examining the student volunteers during blood donation camp

Student volunteers donating blood in the blood donation camp

Student volunteers donating blood in the blood donation camp

Student volunteers donating blood in the blood donation camp

Student volunteers donating blood in the blood donation camp

Student volunteers donating blood in the blood donation camp