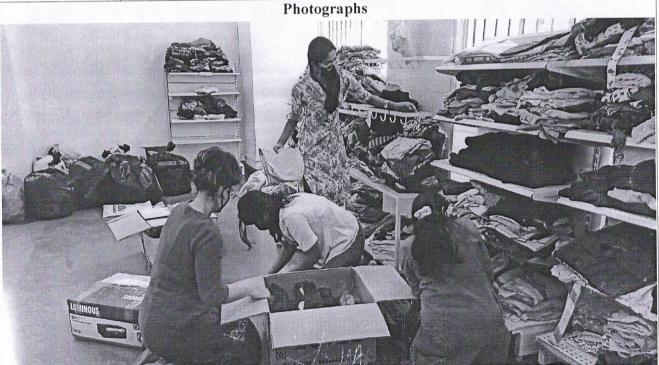

|                                                   |  |  |  |  |  |
| These clothes were given to the Panchayat Village of Office, Romdamol is distribution to the needy people of slum areas and migrants. |                                                                                                                                                                                                                                                                                                                                                          |                                                   |  |  |  |  |  |



Collected clothes being segregated under Clothes Collection & distribution Drive

etionomotua etience (automonoue





Faculty members that participated in this drive to collected clothes, segregate & distribution





Collected clothes being provided to Panchayat Village of Office for distribution of clothes for needy under Clothes Collection & distribution Drive

PCC/Report/2022/01

Rev:0

Prepared by: Bhavana Sawardekar

Date: 26.04.2022

Page: 1 of 1

Approved by Dr. Sachin Moraes, Dean, Faculty of Arts

MARGAO GOA GOLDON

OFFG. PRINCIPAL
PARVATIRAI CHOWGULE COLLEGE
OF ARTS & SCIENCE (AUTONOMOUS).
MARGAO-GOA

# Parvatibai Chowgule College Of Arts And Science (Autonomous) Dean, Faculty of Arts Organizes

# **OUTREACH PROGRAMME:**

# CLOTHES COLLECTION & DISTRIBUTION DRIVE

| 24.02.202