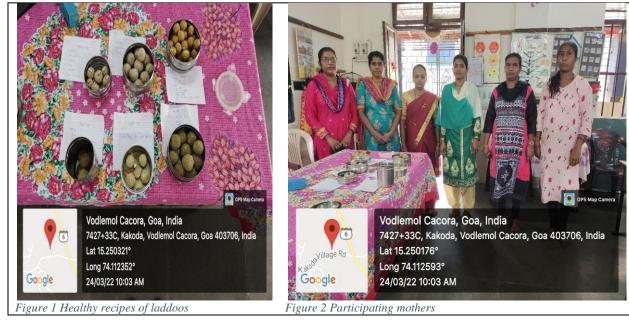

|  |
|                                                      | Vote of thanks was proposed by the school authorities.                                                                                                                                                                                                                                                                                                                                                                                                                        |  |

# PHOTOGRAPHS OF THE PROGRAM





Figure 3 Listening to the talk on Waste management



Figure 4 Talk on Waste Management by Dr. Manjita R Porob, Associate Professor



Figure 5 First Prize winner



Figure 6 Prizes for the winners

# Parvatibai Chowgule College of Arts and Science

(First & Only Autonomous College in Goa)

Accredited by NAAC with Grade 'A+'
Best Affiliated College - Goa University Silver Jubilee Award

| Title:                                    | As a part of 60 years of Goa liberation celebration