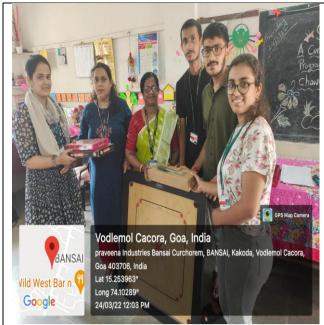

# **MEGA FOOD DISTRIBUTION DRIVE**

ORGANISED BY

YOUNG INSPIRATOR'S NETWORK

(CHOWGULE COLLEGE UNIT)

For

The destitute and poor along the roadside in Margao

On

19<sup>th</sup> December 2021

# MEGA FOOD DISTRIBUTION DRIVE

| DATE:                | 19 <sup>th</sup> December 2021                    |
|----------------------|---------------------------------------------------|
| TIME:                | 12:30 pm                                          |
| VENUE:               | Margao Municipal Park                             |
| NO. OF ATTENDEES:    | 6                                                 |
| ORGANIZED BY:        | Young Inspirators Network (Chowgule college unit) |
| ASSISTANCE AND       | Hotel Navtara-Margao                              |
| LOGISTIC SUPPORT BY: |                                                   |
| PHOTOGRAPHY BY:      | Hrishikesh Chanekar                               |

**INTRODUCTION:** On the auspicious and patriotic occasion of the 60<sup>th</sup>Liberation day of Goa, the Young Inspirators Network Unit of Chowgule College conducted a Mega Food Distribution Drive. The objective of the drive was to bring to light the problems centered around poverty and hunger prevalent in our society. As such the YIN unit of Chowgule College began collecting funds for buying of the food meals. The food meals each costing Rs 40 would be procured from Hotel Navtara in Margao. In total, the donations received enabled us to procure a total of 50 food meals. On 19<sup>th</sup> December, at 12:30 pm, 6 members of the YIN unit of Chowgule College collected the 50 food meals from Hotel Navtara in Margao and proceeded towards the Margao Municipal Park where a large number of mendicants and destitute sit. The Food Meals were then distributed among them by the YIN Volunteers. Over 50 needy people benefitted.

YIN Unit volunteers collected 50 meals from Hotel Navtara in Margao. Each meal costs Rs 40 and comprises of dal, rice, pickle and vegetable. Donations were collected for the same.

YIN members distributing food meals to the mendicants at Margao Municipal Park. More than 50 people benefitted.