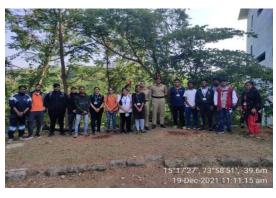

# 2 - POSTER MAKING COMPETITION[GOA@60 AND GOA@100]

**Objective:** To create a poster to depict views of Goa in the 60<sup>th</sup> year of liberation/100th year of liberation.

**Details:** On the occasion of Liberation Day, participants had to select any one of the given topics for their poster. The topics were Goa at 60 and Goa at 100. They had to form a group of three and prepare the poster on campus within the given duration of two hours. The judges were Mr. Ashish Ashwini and Mr. Malcolm Afonso.

**Number of Participants:** 22 students and 3 faculty members [Mr. Yatin P. Desai, Mr. Ashish Ashwini and Mr. Malcolm Afonso]