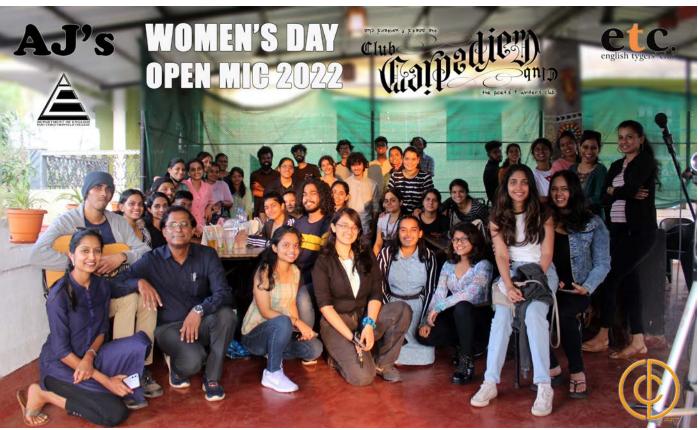

|  |
| Approved by Mr. Andr                      | rew Barreto, Assistant Professor                                                                                                                                                                                                                          |  |





& AJ's

present

# Women's Day OPEN MIC

an intimate gathering poetry | stories | stand-up | music

08 MARCH 2022 | 4.30 pm - 5.30 pm

AJ's Restaurant - Kk White House, Near Don Bosco College,
Murida Road, Murida, Fatorda, Margao, Goa 403602

to join just pop in or contact 9822128744 (whatsapp only)

an english department students' initiative - for, by and of students











ree! open to al









|     |                                                              | lish tygers' club<br>Womep's Dan        | 1 OPEN M           | en sheet