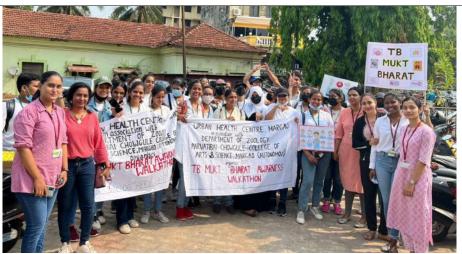

|  |  |

# Photographs







(AUTONOMOUS) MARGAO – GOA

Accredited by NAAC with grade 'A' (CGPA Score 3.41 on a 4 Point Scale)
Best affiliated College – Goa University Silver Jubilee Year Award

#### REPORT OF

#### WORLD AUTISM DAY RALLY

**ORGANISED BY** 

#### **DEPARTMENT OF SOCIOLOGY**

IN ASSOCIATION/COLLABORATION WITH

**HUMAN CLUB** 

Report Prepared by

NAME: NADIA SADIQ

REPORT
WORLD AUTISM DAY RALLY

| DATE:                | 8 <sup>TH</sup> APRIL               |
|----------------------|-------------------------------------|
| TIME:                | 2PM TO 5PM                          |
| VENUE:               | OUTSIDE THE CANTEEN                 |
| NO. OF ATTENDEES:    | 153                                 |
| RESOURCE PERSON:     |                                     |
| ORGANIZED BY:        | HUMAN