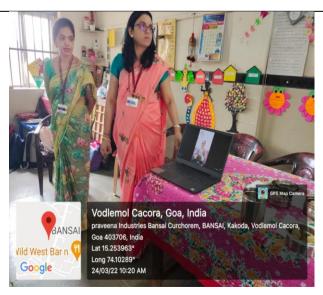

# **MEGA FOOD DISTRIBUTION DRIVE**

ORGANISED BY

YOUNG INSPIRATOR'S NETWORK

(CHOWGULE COLLEGE UNIT)

For

The destitute and poor along the roadside in Margao

On

19<sup>th</sup> December 2021

At

Margao Municipal Park

Report Prepared by

Mr AUDUMBUR TAMSE
FACULTY INCHARGE OF YIN CLUB

# MEGA FOOD DISTRIBUTION DRIVE

| DATE:                | 19 <sup>th</sup> December 2021                    |
|----------------------|---------------------------------------------------|
| TIME:                | 12:30 pm                                          |
| VENUE:               | Margao Municipal Park                             |
| NO. OF ATTENDEES:    | 6                                                 |
| ORGANIZED BY:        | Young Inspirators Network (Chowgule college unit) |
| ASSISTANCE AND       | Hotel Navtara-Margao                              |
| LOGISTIC SUPPORT BY: |                                                   |
| PHOTOGRAPHY BY:      | Hrishikesh Chanekar                               |

**INTRODUCTION:** On the auspicious and patriotic occasion of the 60<sup>th</sup>Liberation day of Goa, the Young Inspirators Network Unit of Chowgule College conducted a Mega Food Distribution Drive. The objective of the drive was to bring to light the problems centered around poverty and hunger prevalent in our society. As such the YIN unit of Chowgule College began collecting funds for buying of the food meals. The food meals each costing Rs 40 would be procured from Hotel Navtara in Margao. In total, the donations received enabled us to procure a total of 50 food meals. On 19<sup>th</sup> December, at 12:30 pm, 6 members of the YIN unit of Chowgule College collected the 50 food meals from Hotel Navtara in Margao and proceeded towards the Margao Municipal Park where a large number of mendicants and destitute sit. The Food Meals were then distributed among them by the YIN Volunteers. Over 50 needy people benefitted.