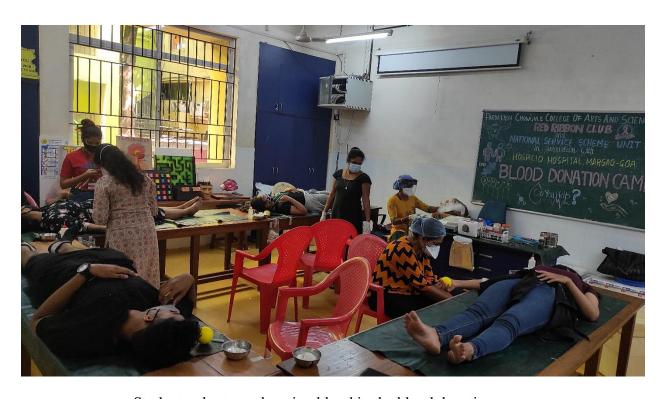

### PARVATIBAI CHOWGULE COLLEGE OF ARTS & SCIENCE AUTONOMOUS

Margao - Goa

Red Ribbon Club and N.S.S. unit of Parvatibai Chowgule College of Arts and Science, Autonomous organised a blood donation camp in association with Hospicio Hospital, Margao – Goa on 17<sup>th</sup> November 2021 in Psychology lab at 09.00 a.m. onwards. The N.S.S. Programme officers **Dr. Mayuri Naik**, **Mr. Ashish Ashwini** and **Mr. Aresh Naik** along with **Dr. Ravin Rego**, Medical officer and 6 staff members from Hospicio Hospital, Margao were present for the camp.

The registrations for blood donation started at 09.00 a.m. and the activity continued till 01.00 p.m. Total 60 students and staff members (NSS volunteers, other students and staff members) showed interest to donate blood but due to low haemoglobin and underweight problems only 37 (25 male and 12 female) could contribute to the blood donation. Out of 37 donors, 36 were students of which 15 were NSS volunteers (08 Male and 07 Female) and 21 were other students (16 Male and 05 Female). Remaining 01 was a staff member (01 male) who could contribute to the noble cause by donating blood. Thus total 37 donors donated blood in this camp. 48 NSS volunteers (06 male and 42 female) helped to make the necessary arrangements.