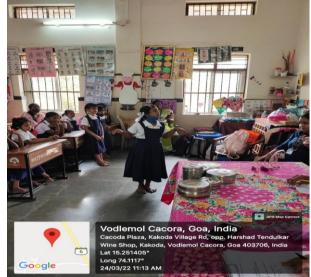

|

#### PHOTOGRAPHS OF THE PROGRAM



Figure 1 Drawing competition in progress

Figure 2 Students enjoying Memory game







Figure 4 Talk on importance of Swachh Bharat Abhiyan



Figure 5 Prizes for the winners



Figure 6 Dr. Ananya Das giving a virtual address







Figure 8 With the faculty of GPS Kakoda





Figure 9 With the prize winners

#### REPORT



# PARVATIBAI CHOWGULE COLLEGE OF ARTS AND SCIENCE Autonomous DEPARTMENT OF CHEMISTRY

# **ACADEMIC YEAR 2021-2022**

| Activity:                                            | A Community Outreach Program of the College for village women