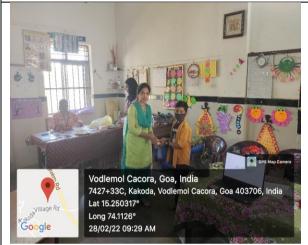

|  |  |  |  |  |

#### PHOTOGRAPHS OF THE PROGRAM





Figure 1with the teachers of GPS Kakoda

Figure 2Interacting with the students of GPS Kakoda



Figure 3Smart students of GPS Kakoda



Figure 4 Welcome function at GPS Curchorem (Main)



Figure 5 Introductory talk by Dr. Manjita R Porob, Associate Professor



Figure 6 Spot prize winner at GPS Curchorem (Main)



Figure 6KhushiPrabhu Dessai delivering a talk on Health and Personal Hygiene



Figure 7Chowgule team distributing refreshments to GPS Gajanan





Figure 8 Ms. PadminiRaiker, Assistant Professor, felicitating Figure 9 Gifting saplings to the school authorities the best participants at GPS Gajanan

| REPORT – DEPARTMENT OF ENGLISH – Activity |                                                                                                                                                                                                                                                           |  |
|-------------------------------------------|-----------------------------------------------------------------------------------------------------------------------------------------------------------------------------------------------------------------------------------------------------------|--|
| Title: