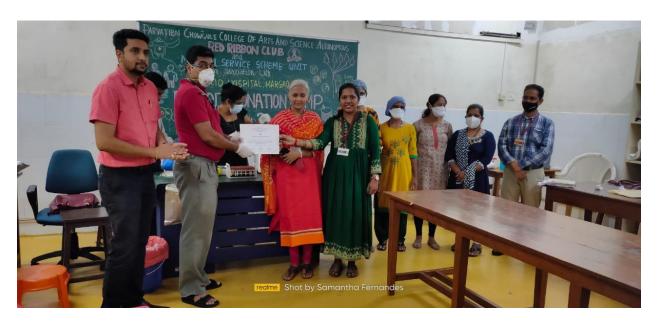

**Dr. Ravin Rego** presented the "Certificate of Appreciation" to Parvatibai Chowgule College of Arts & Science, Autonomous received by Officiating Principal **Dr. Shaila Ghanti** along with RRC Convener and NSS In-charge **Dr. Mayuri Naik** and NSS Programme Officer **Mr. Ashwini Ashish**. The camp concluded with vote of thanks by a NSS volunteer **Ms. Nelisha Fernandes**.

Student volunteers donating blood in the blood donation camp

**Dr. Ravin Rego** presented the "Certificate of Appreciation" to Officiating Principal **Dr. Shaila Ghanti** and RRC Convener and NSS In-charge **Dr. Mayuri Naik** along with NSS Programme