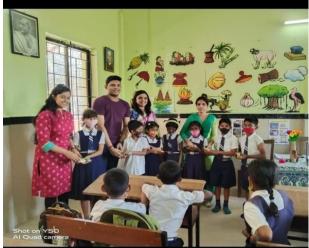

|  |  |  |  |  |

#### PHOTOGRAPHS OF THE PROGRAM





Figure 1with the teachers of GPS Kakoda

Figure 2Interacting with the students of GPS Kakoda



Figure 3Smart students of GPS Kakoda



Figure 4 Welcome function at GPS Curchorem (Main)



Figure 5 Introductory talk by Dr. Manjita R Porob, Associate Professor



Figure 6 Spot prize winner at GPS Curchorem (Main)



Figure 6KhushiPrabhu Dessai delivering a talk on Health and Personal Hygiene



Figure 7Chowgule team distributing refreshments to GPS Gajanan





Figure 8 Ms. PadminiRaiker, Assistant Professor, felicitating Figure 9 Gifting saplings to the school authorities the best participants at GPS Gajanan

| REPORT – DEPARTMENT OF ENGLISH – Activity |                                                                                                                                                                                                                                                           |  |
|-------------------------------------------|----------------------------------------------------------------------------------------------------------------------------------------------------------------------------------------------------------------------------------------