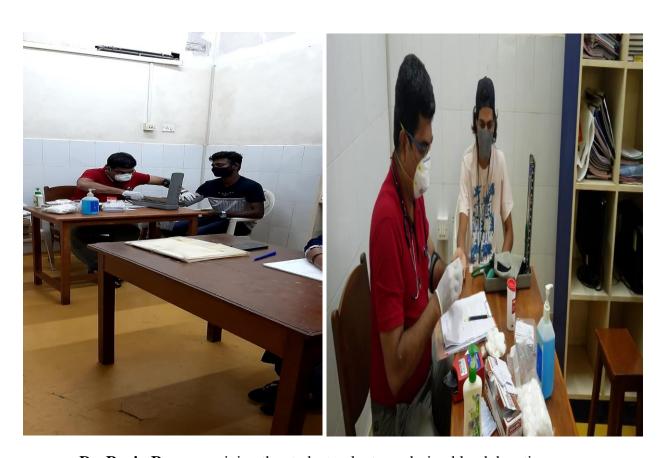

### PARVATIBAI CHOWGULE COLLEGE OF ARTS & SCIENCE AUTONOMOUS

Margao - Goa

Red Ribbon Club and N.S.S. unit of Parvatibai Chowgule College of Arts and Science, Autonomous organised a blood donation camp in association with Hospicio Hospital, Margao – Goa on 17<sup>th</sup> November 2021 in Psychology lab at 09.00 a.m. onwards. The N.S.S. Programme officers **Dr. Mayuri Naik**, **Mr. Ashish Ashwini** and **Mr. Aresh Naik** along with **Dr. Ravin Rego**, Medical officer and 6 staff members from Hospicio Hospital, Margao were present for the camp.

**Dr. Ravin Rego** presented the "Certificate of Appreciation" to Parvatibai Chowgule College of Arts & Science, Autonomous received by Officiating Principal **Dr. Shaila Ghanti** along with RRC Convener and NSS In-charge **Dr. Mayuri Naik** and NSS Programme Officer **Mr. Ashwini Ashish**. The camp concluded with vote of thanks by a NSS volunteer **Ms. Nelisha Fernandes**.

Dr. Mayuri Naik
RRC Convener and NSS Programme In-charge

Student volunteers registering for the blood donation camp

Dr. Ravin Rego examining the student volunteers during blood donation camp

Student volunteers donating blood in the blood donation camp

Student volunteers donating blood in the blood donation camp

**Dr. Ravin Rego** presented the "Certificate of Appreciation" to Officiating Principal **Dr. Shaila Ghanti** and RRC Convener and NSS In-charge **Dr. Mayuri Naik** along with NSS Programme