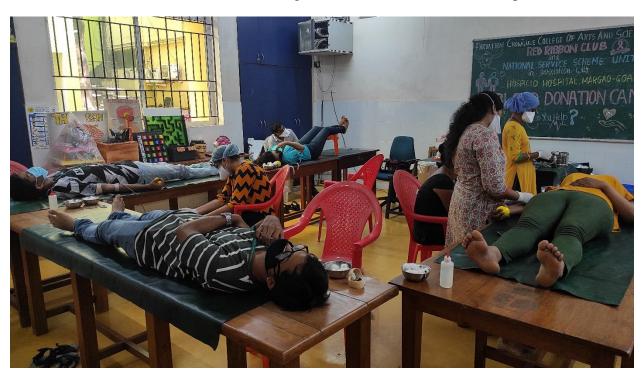

### PARVATIBAI CHOWGULE COLLEGE OF ARTS & SCIENCE AUTONOMOUS

Margao - Goa

Red Ribbon Club and N.S.S. unit of Parvatibai Chowgule College of Arts and Science, Autonomous organised a blood donation camp in association with Hospicio Hospital, Margao – Goa on 17<sup>th</sup> November 2021 in Psychology lab at 09.00 a.m. onwards. The N.S.S. Programme officers **Dr. Mayuri Naik**, **Mr. Ashish Ashwini** and **Mr. Aresh Naik** along with **Dr. Ravin Rego**, Medical officer and 6 staff members from Hospicio Hospital, Margao were present for the camp.

The registrations for blood donation started at 09.00 a.m. and the activity continued till 01.00 p.m. Total 60 students and staff members (NSS volunteers, other students and staff members) showed interest to donate blood but due to low haemoglobin and underweight problems only 37 (25 male and 12 female) could contribute to the blood donation. Out of 37 donors, 36 were students of which 15 were NSS volunteers (08 Male and 07 Female) and 21 were other students (16 Male and 05 Female). Remaining 01 was a staff member (01 male) who could contribute to the noble cause by donating blood. Thus total 37 donors donated blood in this camp. 48 NSS volunteers (06 male and 42 female) helped to make the necessary arrangements.

Student volunteers donating blood in the blood donation camp

Student volunteers donating blood in the blood donation camp

Student volunteers donating blood in the blood donation camp

Student volunteers donating blood in the blood donation camp