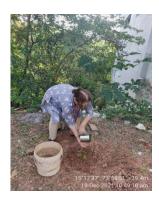

# - VRIKSHAROHAN[ GREEN CAMPUS]

**Objective:** To plant neem saplings on the campus at the designated spots. To keep our campus Green.

**Details:** Vriksharohan is a plantation activity carried out in collaboration with the NGO — Shunya. Under this activity, students planted neem saplings on the campus next to the H-Block. Five neem saplings were planted in the presence of seven faculty members.