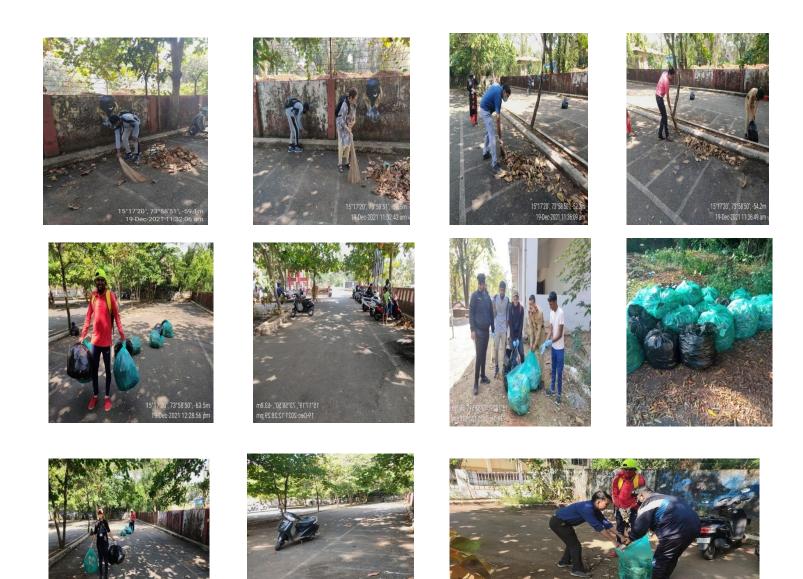

# 3 - CLEANLINESS DRIVE[CLEAN CAMPUS]

**Objective:** To clean the bike parking lot and the area next to the H-Block.

**Details:** Students got together to clean the bike parking lot and the area next to the H Block. While a few students swept, the remaining collected the dry leaves and other littered objects. Segregation of waste was done in a clean manner. At the end, all the garbage bags were kept at the designated spots for proper disposal.

**Number of Participants:** 15 students and 4 faculty members [Dr. Ananya Das, Mr. Yatin P. Desai, Dr Ashish Desai, Mr. Ashish Ashwini]

(Highlight the appropriate: Workshop/ Conference/Seminar/ Industry-Academia /Extension activity)