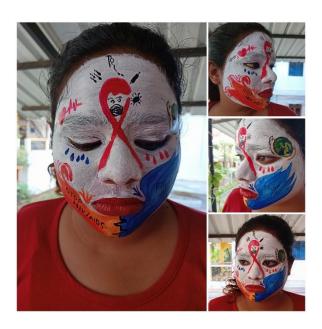

# PARVATIBAI CHOWGULE COLLEGE OF ARTS & SCIENCE AUTONOMOUS

Margao - Goa

Red Ribbon Club of Parvatibai Chowgule College of Arts and Science, Autonomous organised "Online Face painting competition" on **HIV/AIDS** held from 10<sup>th</sup> to 17<sup>th</sup> December 2021. The idea behind conducting this competition is to actively involve and engage students in creating awareness about HIV/AIDS through the mode of a Face painting Competition. The best Face painting made by the students would be selected and further submitted to Goa State AIDS Control Society, Panjim for taking part in all Goa Face painting Competition. Total 14 students participated in this competition by making a Face Painting on the above mentioned topic. The RRC Convener **Dr. Mayuri Naik** coordinated the activity.

Dr. Mayuri Naik
RRC Convener

Face Painting made by Ms. Simone Valanca Goes

Face Painting made by Ms. Kamya Rajesh Karde

Face Painting made by Ms. Valerie Janeliz Temudo