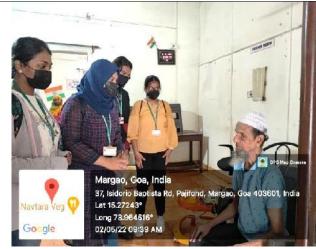

# MEGA FOOD DISTRIBUTION DRIVE

| DATE:                | 19 <sup>th</sup> December 2021                    |
|----------------------|---------------------------------------------------|
| TIME:                | 12:30 pm                                          |
| VENUE:               | Margao Municipal Park                             |
| NO. OF ATTENDEES:    | 6                                                 |
| ORGANIZED BY:        | Young Inspirators Network (Chowgule college unit) |
| ASSISTANCE AND       | Hotel Navtara-Margao                              |
| LOGISTIC SUPPORT BY: |                                                   |
| PHOTOGRAPHY BY:      | Hrishikesh Chanekar                               |

**INTRODUCTION:** On the auspicious and patriotic occasion of the 60<sup>th</sup>Liberation day of Goa, the Young Inspirators Network Unit of Chowgule College conducted a Mega Food Distribution Drive. The objective of the drive was to bring to light the problems centered around poverty and hunger prevalent in our society. As such the YIN unit of Chowgule College began collecting funds for buying of the food meals. The food meals each costing Rs 40 would be procured from Hotel Navtara in Margao. In total, the donations received enabled us to procure a total of 50 food meals. On 19<sup>th</sup> December, at 12:30 pm, 6 members of the YIN unit of Chowgule College collected the 50 food meals from Hotel Navtara in Margao and proceeded towards the Margao Municipal Park where a large number of mendicants and destitute sit. The Food Meals were then distributed among them by the YIN Volunteers. Over 50 needy people benefitted.

YIN Unit volunteers collected 50 meals from Hotel Navtara in Margao. Each meal costs Rs 40 and comprises of dal, rice, pickle and vegetable. Donations were collected for the same.

YIN members distributing food meals to the mendicants at Margao Municipal Park. More than 50 people benefitted.