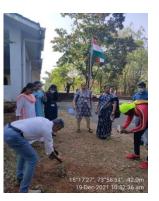

# **MEGA FOOD DISTRIBUTION DRIVE**

ORGANISED BY

YOUNG INSPIRATOR'S NETWORK

(CHOWGULE COLLEGE UNIT)

For

The destitute and poor along the roadside in Margao

On

19<sup>th</sup> December 2021

At

Margao Municipal Park

Report Prepared by

Mr AUDUMBUR TAMSE
FACULTY INCHARGE OF YIN CLUB

**INTRODUCTION:** On the auspicious and patriotic occasion of the 60<sup>th</sup>Liberation day of Goa, the Young Inspirators Network Unit of Chowgule College conducted a Mega Food Distribution Drive. The objective of the drive was to bring to light the problems centered around poverty and hunger prevalent in our society. As such the YIN unit of Chowgule College began collecting funds for buying of the food meals. The food meals each costing Rs 40 would be procured from Hotel Navtara in Margao. In total, the donations received enabled us to procure a total of 50 food meals. On 19<sup>th</sup> December, at 12:30 pm, 6 members of the YIN unit of Chowgule College collected the 50 food meals from Hotel Navtara in Margao and proceeded towards the Margao Municipal Park where a large number of mendicants and destitute sit. The Food Meals were then distributed among them by the YIN Volunteers. Over 50 needy people benefitted.