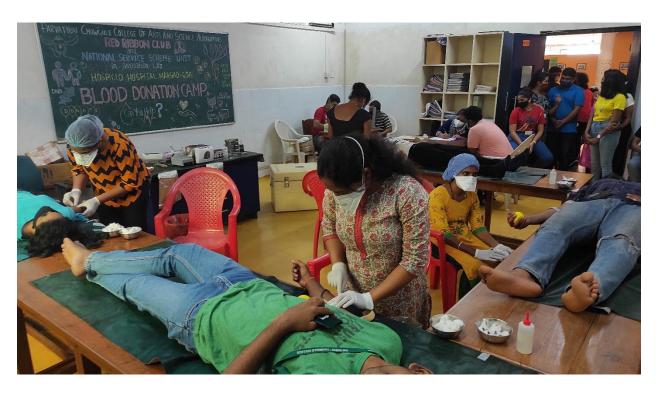

### PARVATIBAI CHOWGULE COLLEGE OF ARTS & SCIENCE AUTONOMOUS

Margao - Goa

Red Ribbon Club and N.S.S. unit of Parvatibai Chowgule College of Arts and Science, Autonomous organised a blood donation camp in association with Hospicio Hospital, Margao – Goa on 17<sup>th</sup> November 2021 in Psychology lab at 09.00 a.m. onwards. The N.S.S. Programme officers **Dr. Mayuri Naik**, **Mr. Ashish Ashwini** and **Mr. Aresh Naik** along with **Dr. Ravin Rego**, Medical officer and 6 staff members from Hospicio Hospital, Margao were present for the camp.

The registrations for blood donation started at 09.00 a.m. and the activity continued till 01.00 p.m. Total 60 students and staff members (NSS volunteers, other students and staff members) showed interest to donate blood but due to low haemoglobin and underweight problems only 37 (25 male and 12 female) could contribute to the blood donation. Out of 37 donors, 36 were students of which 15 were NSS volunteers (08 Male and 07 Female) and 21 were other students (16 Male and 05 Female). Remaining 01 was a staff member (01 male) who could contribute to the noble cause by donating blood. Thus total 37 donors donated blood in this camp. 48 NSS volunteers (06 male and 42 female) helped to make the necessary arrangements.

Student volunteers donating blood in the blood donation camp

Student volunteers donating blood in the blood donation camp

Student volunteers donating blood in the blood donation camp

Student volunteers donating blood in the blood donation camp