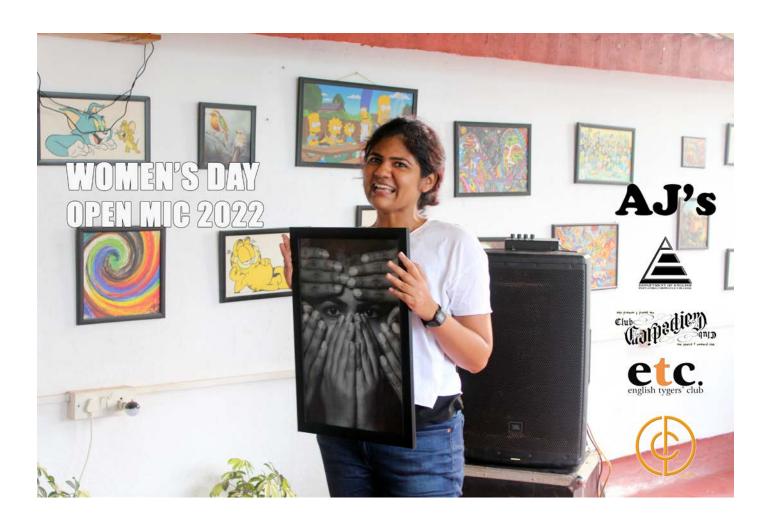

|  |
| Approved by Mr. Andr                      | rew Barreto, Assistant Professor                                                                                                                                                                                                                          |  |





& AJ's

present

# Women's Day OPEN MIC

an intimate gathering poetry | stories | stand-up | music

08 MARCH 2022 | 4.30 pm - 5.30 pm

AJ's Restaurant - Kk White House, Near Don Bosco College,
Murida Road, Murida, Fatorda, Margao, Goa 403602

to join just pop in or contact 9822128744 (whatsapp only)

an english department students' initiative - for, by and of students











ree! open to al









|     |                                                              | lish tygers' club<br>Womep's Dan        | 1 OPEN M           | en sheet