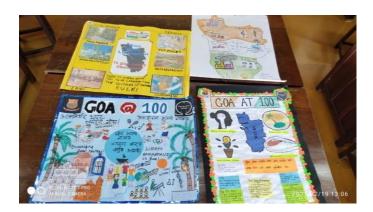

# 2 - POSTER MAKING COMPETITION[GOA@60 AND GOA@100]

**Objective:** To create a poster to depict views of Goa in the 60<sup>th</sup> year of liberation/100th year of liberation.

**Details:** On the occasion of Liberation Day, participants had to select any one of the given topics for their poster. The topics were Goa at 60 and Goa at 100. They had to form a group of three and prepare the poster on campus within the given duration of two hours. The judges were Mr. Ashish Ashwini and Mr. Malcolm Afonso.

**Number of Participants:** 22 students and 3 faculty members [Mr. Yatin P. Desai, Mr. Ashish Ashwini and Mr. Malcolm Afonso]