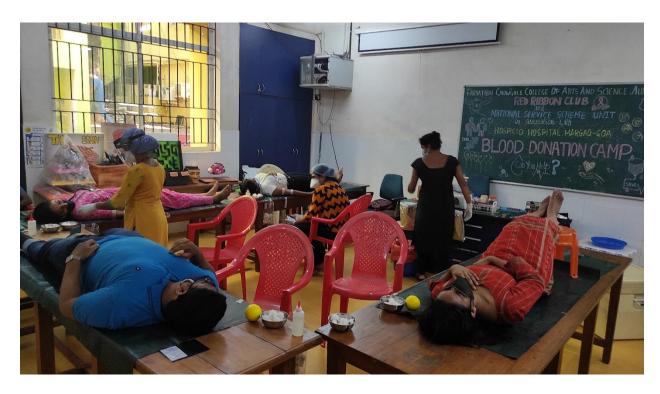

### PARVATIBAI CHOWGULE COLLEGE OF ARTS & SCIENCE AUTONOMOUS

Margao - Goa

Red Ribbon Club and N.S.S. unit of Parvatibai Chowgule College of Arts and Science, Autonomous organised a blood donation camp in association with Hospicio Hospital, Margao – Goa on 17<sup>th</sup> November 2021 in Psychology lab at 09.00 a.m. onwards. The N.S.S. Programme officers **Dr. Mayuri Naik**, **Mr. Ashish Ashwini** and **Mr. Aresh Naik** along with **Dr. Ravin Rego**, Medical officer and 6 staff members from Hospicio Hospital, Margao were present for the camp.

The registrations for blood donation started at 09.00 a.m. and the activity continued till 01.00 p.m. Total 60 students and staff members (NSS volunteers, other students and staff members) showed interest to donate blood but due to low haemoglobin and underweight problems only 37 (25 male and 12 female) could contribute to the blood donation. Out of 37 donors, 36 were students of which 15 were NSS volunteers (08 Male and 07 Female) and 21 were other students (16 Male and 05 Female). Remaining 01 was a staff member (01 male) who could contribute to the noble cause by donating blood. Thus total 37 donors donated blood in this camp. 48 NSS volunteers (06 male and 42 female) helped to make the necessary arrangements.

Student volunteers donating blood in the blood donation camp

**Dr. Ravin Rego** presented the "Certificate of Appreciation" to Officiating Principal **Dr. Shaila Ghanti** and RRC Convener and NSS In-charge **Dr. Mayuri Naik** along with NSS Programme