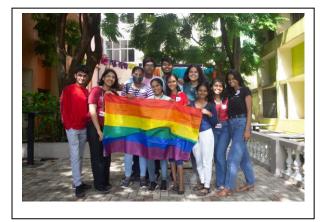

## PARVATIBAI CHOWGULE COLLEGE OF ARTS & SCIENCE AUTONOMOUS

Margao - Goa

Red Ribbon Club student members of Parvatibai Chowgule College of Arts and Science, Autonomous attended an online Half Day Capacity Building Program on HIV/AIDS, Tuberculosis, Substance Abuse on 12<sup>th</sup> August 2021 in virtual mode from 09:30 am to 01:00 pm organized by Goa state AIDS control Society on the occasion of International Youth Day. Two student volunteers Ms. Amogha Sandesh Pai Angle and Ms. Khushi Prabhu Desai of Parvatibai Chowgule College attended the program along with the Red Ribbon Club Convener Dr. Mayuri Naik.