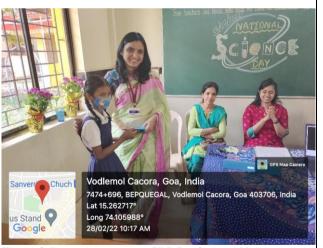

|  |  |  |  |  |

#### PHOTOGRAPHS OF THE PROGRAM





Figure 1with the teachers of GPS Kakoda

Figure 2Interacting with the students of GPS Kakoda



Figure 3Smart students of GPS Kakoda



Figure 4 Welcome function at GPS Curchorem (Main)



Figure 5 Introductory talk by Dr. Manjita R Porob, Associate Professor



Figure 6 Spot prize winner at GPS Curchorem (Main)



Figure 6KhushiPrabhu Dessai delivering a talk on Health and Personal Hygiene



Figure 7Chowgule team distributing refreshments to GPS Gajanan





Figure 8 Ms. PadminiRaiker, Assistant Professor, felicitating Figure 9 Gifting saplings to the school authorities the best participants at GPS Gajanan

| REPORT – DEPARTMENT OF ENGLISH – Activity |                                                                                                                                                                                                                                                           |  |
|-------------------------------------------|--------------------------------------------------------------------------------------------------