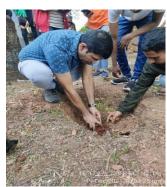

# - VRIKSHAROHAN[ GREEN CAMPUS]

**Objective:** To plant neem saplings on the campus at the designated spots. To keep our campus Green.

**Details:** Vriksharohan is a plantation activity carried out in collaboration with the NGO — Shunya. Under this activity, students planted neem saplings on the campus next to the H-Block. Five neem saplings were planted in the presence of seven faculty members.

**Number of Participants:** 17 students, and 7 faculty members [Dr. Ananya Das, Mr. Ashish Ashwini, Dr. Ashish Desai, Shri H.S.S. Nadkarni, Dr Uma Masur, Miss Meghana Devli, Mrs. Swati Ghadi, Ms. Diksha D. Karapurkar]