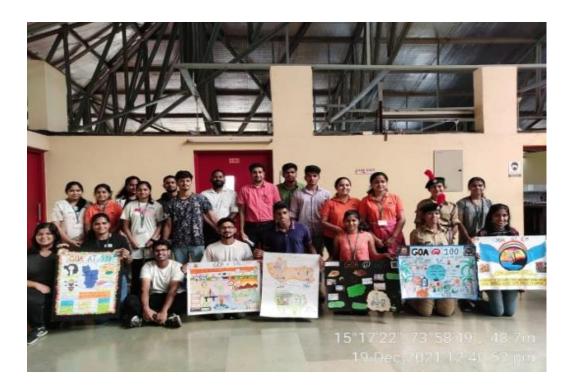

# 2 - POSTER MAKING COMPETITION[GOA@60 AND GOA@100]

**Objective:** To create a poster to depict views of Goa in the 60<sup>th</sup> year of liberation/100th year of liberation.

**Details:** On the occasion of Liberation Day, participants had to select any one of the given topics for their poster. The topics were Goa at 60 and Goa at 100. They had to form a group of three and prepare the poster on campus within the given duration of two hours. The judges were Mr. Ashish Ashwini and Mr. Malcolm Afonso.

**Number of Participants:** 22 students and 3 faculty members [Mr. Yatin P. Desai, Mr. Ashish Ashwini and Mr. Malcolm Afonso]