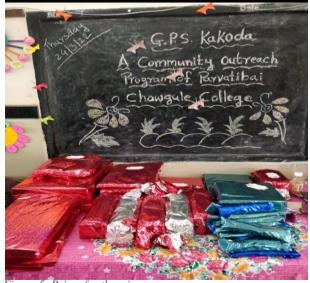

# **MEGA FOOD DISTRIBUTION DRIVE**

ORGANISED BY

YOUNG INSPIRATOR'S NETWORK

(CHOWGULE COLLEGE UNIT)

For

The destitute and poor along the roadside in Margao

On

19<sup>th</sup> December 2021

# MEGA FOOD DISTRIBUTION DRIVE

| DATE:                | 19 <sup>th</sup> December 2021                    |
|----------------------|---------------------------------------------------|
| TIME:                | 12:30 pm                                          |
| VENUE:               | Margao Municipal Park                             |
| NO. OF ATTENDEES:    | 6                                                 |
| ORGANIZED BY:        | Young Inspirators Network (Chowgule college unit) |
| ASSISTANCE AND       | Hotel Navtara-Margao                              |
| LOGISTIC SUPPORT BY: |                                                   |
| PHOTOGRAPHY BY:      | Hrishikesh Chanekar                               |

**INTRODUCTION:** On the auspicious and patriotic occasion of the 60<sup>th</sup>Liberation day of Goa, the Young Inspirators Network Unit of Chowgule College conducted a Mega Food Distribution Drive. The objective of the drive was to bring to light the problems centered around poverty and hunger prevalent in our society. As such the YIN unit of Chowgule College began collecting funds for buying of the food meals. The food meals each costing Rs 40 would be procured from Hotel Navtara in Margao. In total, the donations received enabled us to procure a total of 50 food meals. On 19<sup>th</sup> December, at 12:30 pm, 6 members of the YIN unit of Chowgule College collected the 50 food meals from Hotel Navtara in Margao and proceeded towards the Margao Municipal Park where a large number of mendicants and destitute sit. The Food Meals were then distributed among them by the YIN Volunteers. Over 50 needy people benefitted.

YIN Unit volunteers collected 50 meals from Hotel Navtara in Margao. Each meal costs Rs 40 and comprises of dal, rice, pickle and vegetable. Donations were collected for the same.

YIN members distributing food meals to the mendicants at Margao Municipal Park. More than 50 people benefitted.