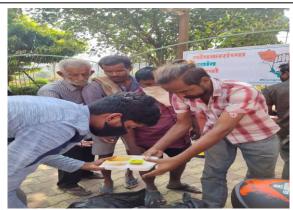

### PARVATIBAI CHOWGULE COLLEGE OF ARTS & SCIENCE AUTONOMOUS

Margao - Goa

Red Ribbon Club and N.S.S. unit of Parvatibai Chowgule College of Arts and Science, Autonomous organised a blood donation camp in association with Hospicio Hospital, Margao – Goa on 17<sup>th</sup> November 2021 in Psychology lab at 09.00 a.m. onwards. The N.S.S. Programme officers **Dr. Mayuri Naik**, **Mr. Ashish Ashwini** and **Mr. Aresh Naik** along with **Dr. Ravin Rego**, Medical officer and 6 staff members from Hospicio Hospital, Margao were present for the camp.

The registrations for blood donation started at 09.00 a.m. and the activity continued till 01.00 p.m. Total 60 students and staff members (NSS volunteers, other students and staff members) showed interest to donate blood but due to low haemoglobin and underweight problems only 37 (25 male and 12 female) could contribute to the blood donation. Out of 37 donors, 36 were students of which 15 were NSS volunteers (08 Male and 07 Female) and 21 were other students (16 Male and 05 Female). Remaining 01 was a staff member (01 male) who could contribute to the noble cause by donating blood. Thus total 37 donors donated blood in this camp. 48 NSS volunteers (06 male and 42 female) helped to make the necessary arrangements.

Dr. Mayuri Naik
RRC Convener and NSS Programme In-charge

Student volunteers registering for the blood donation camp

Dr. Ravin Rego examining the student volunteers during blood donation camp

Student volunteers donating blood in the blood donation camp

Student volunteers donating blood in the blood donation camp

Student volunteers donating blood in the blood donation camp

Student volunteers donating blood in the blood donation camp

Student volunteers donating blood in the blood donation camp