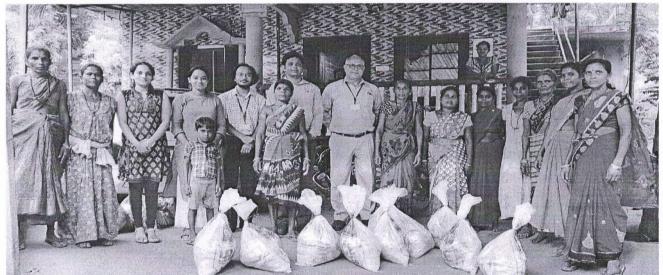

**INTRODUCTION:** On the auspicious and patriotic occasion of the 60<sup>th</sup>Liberation day of Goa, the Young Inspirators Network Unit of Chowgule College conducted a Mega Food Distribution Drive. The objective of the drive was to bring to light the problems centered around poverty and hunger prevalent in our society. As such the YIN unit of Chowgule College began collecting funds for buying of the food meals. The food meals each costing Rs 40 would be procured from Hotel Navtara in Margao. In total, the donations received enabled us to procure a total of 50 food meals. On 19<sup>th</sup> December, at 12:30 pm, 6 members of the YIN unit of Chowgule College collected the 50 food meals from Hotel Navtara in Margao and proceeded towards the Margao Municipal Park where a large number of mendicants and destitute sit. The Food Meals were then distributed among them by the YIN Volunteers. Over 50 needy people benefitted.

YIN Unit volunteers collected 50 meals from Hotel Navtara in Margao. Each meal costs Rs 40 and comprises of dal, rice, pickle and vegetable. Donations were collected for the same.

YIN members distributing food meals to the mendicants at Margao Municipal Park. More than 50 people benefitted.