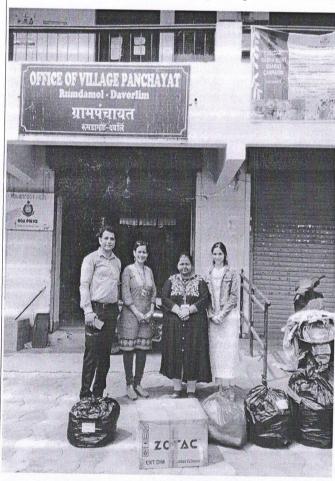

|  |  |  |  |  |
| These clothes were given to the Panchayat Village of Office, Romdamol is distribution to the needy people of slum areas and migrants. |                                                                                                                                                                                                                                                                                                                                                          |                                                   |  |  |  |  |  |



Collected clothes being segregated under Clothes Collection & distribution Drive

etionomotua etience (automonoue





Faculty members that participated in this drive to collected clothes, segregate & distribution





Collected clothes being provided to Panchayat Village of Office for distribution of clothes for needy under Clothes Collection & distribution Drive

PCC/Report/2022/01

Rev:0

Prepared by: Bhavana Sawardekar

Date: 26.04.2022

Page: 1 of 1

Approved by Dr. Sachin Moraes, Dean, Faculty of Arts

MARGAO GOA GOLDON

OFFG. PRINCIPAL
PARVATIRAI CHOWGULE COLLEGE
OF ARTS & SCIENCE (AUTONOMOUS).
MARGAO-GOA

# Parvatibai Chowgule College Of Arts And Science (Autonomous) Dean, Faculty of Arts Organizes

# **OUTREACH PROGRAMME:**

# CLOTHES COLLECTION & DISTRIBUTION DRIVE

| 24.02.2022 | 022 Time: 10.00 a.m 12.00 p.m. Venue: College Tiger Coop |            |                           |                                    |                                |                                     |