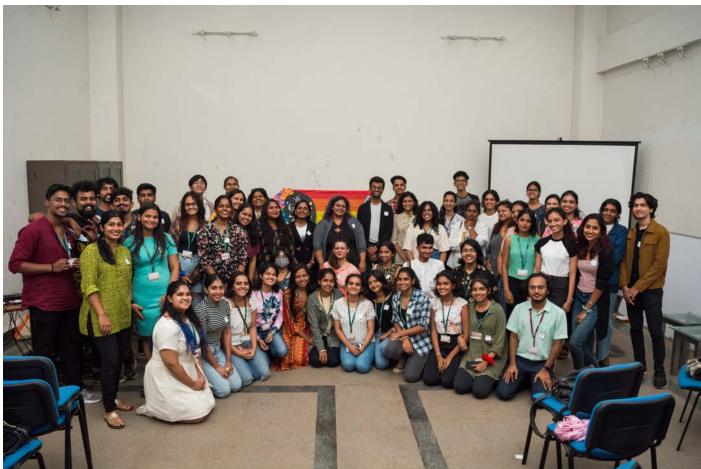

rnment of Goa

Directorate of Art & Culture

Krishnadas Shama Goa State Central Library

Dr. Franscisco Luis Gomes District Library

in association with

The Department of English



a Panel Discussion and Audience Interactive Session

# 'FOSTERING A SAFE AND LGBTQ+ INCLUSIVE ENVIRONMENT IN EDUCATIONAL INSTITUTIONS'



**Mr. Francis Fernandes**Co-founder and Chairman,
Goa Rainbow Trust



Mx. Sabah Shaikh Founder and Sr. Therapist at Mehfooz



Ms. Antara Bhide
Asst. Prof. of Performing Arts,
GVM's DDV College of Education.

Saturday, 14 May 2022

DR. FRANSCISCO LUIS GOMES DISTRICT LIBRARY, NAVELIM 4:00PM - 5:00PM



Asst. Prof. Loretta Rodrigues

Head Organizer &

Course Faculty

Powered by



A Department of English Representation of Gender & Sexuality in Literature course initiative













# A panel discussion on "Fostering a Safe and LGBTQ Inclusive Environment in Educational Institutions"

|        | el discussion on "Fostering a Safe and L | The second secon | Student/Other |
|--------|------------------------------------------|----------------------------------------------------------------------------------------------------------------------------------------------------------------------------------------------------------------------------------------------------------------------------------------------------------------------------------------------------------------------------------------------------------------------------------------------------------------------------------------------------------------------------------------------------------------