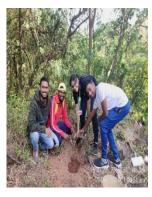

# - VRIKSHAROHAN[ GREEN CAMPUS]

**Objective:** To plant neem saplings on the campus at the designated spots. To keep our campus Green.

**Details:** Vriksharohan is a plantation activity carried out in collaboration with the NGO — Shunya. Under this activity, students planted neem saplings on the campus next to the H-Block. Five neem saplings were planted in the presence of seven faculty members.

**Number of Participants:** 17 students, and 7 faculty members [Dr. Ananya Das, Mr. Ashish Ashwini, Dr. Ashish Desai, Shri H.S.S. Nadkarni, Dr Uma Masur, Miss Meghana Devli, Mrs. Swati Ghadi, Ms. Diksha D. Karapurkar]