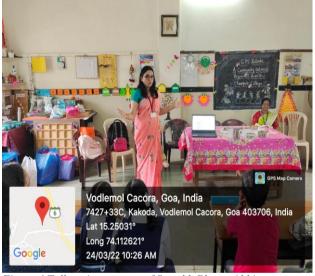

# **MEGA FOOD DISTRIBUTION DRIVE**

ORGANISED BY

YOUNG INSPIRATOR'S NETWORK

(CHOWGULE COLLEGE UNIT)

For

The destitute and poor along the roadside in Margao

On

19<sup>th</sup> December 2021

At

Margao Municipal Park

Report Prepared by

Mr AUDUMBUR TAMSE
FACULTY INCHARGE OF YIN CLUB

# MEGA FOOD DISTRIBUTION DRIVE

| DATE:                | 19 <sup>th</sup> December 2021                    |
|----------------------|---------------------------------------------------|
| TIME:                | 12:30 pm                                          |
| VENUE:               | Margao Municipal Park                             |
| NO. OF ATTENDEES:    | 6                                                 |
| ORGANIZED BY:        | Young Inspirators Network (Chowgule college unit) |
| ASSISTANCE AND       | Hotel Navtara-Margao                              |
| LOGISTIC SUPPORT BY: |                                                   |
| PHOTOGRAPHY BY:      | Hrishikesh Chanekar                               |

**INTRODUCTION:** On the auspicious and patriotic occasion of the 60<sup>th</sup>Liberation day of Goa, the Young Inspirators Network Unit of Chowgule College conducted a Mega Food Distribution Drive. The objective of the drive was to bring to light the problems centered around poverty and hunger prevalent in our society. As such the YIN unit of Chowgule College began collecting funds for buying of the food meals. The food meals each costing Rs 40 would be procured from Hotel Navtara in Margao. In total, the donations received enabled us to procure a total of 50 food meals. On 19<sup>th</sup> December, at 12:30 pm, 6 members of the YIN unit of Chowgule College collected the 50 food meals from Hotel Navtara in Margao and proceeded towards the Margao Municipal Park where a large number of mendicants and destitute sit. The Food Meals were then distributed among them by the YIN Volunteers. Over 50 needy people benefitted.