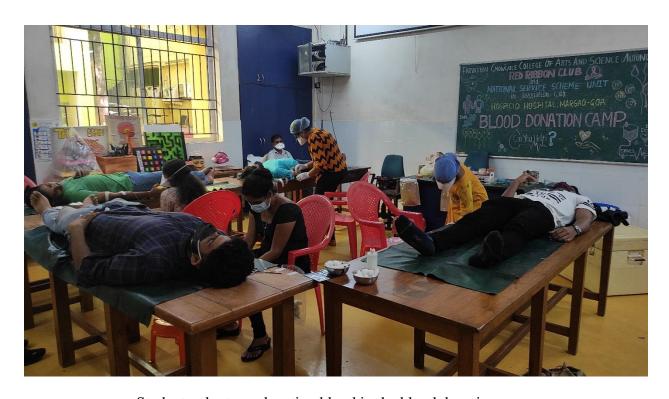

### PARVATIBAI CHOWGULE COLLEGE OF ARTS & SCIENCE AUTONOMOUS

Margao - Goa

Red Ribbon Club and N.S.S. unit of Parvatibai Chowgule College of Arts and Science, Autonomous organised a blood donation camp in association with Hospicio Hospital, Margao – Goa on 17<sup>th</sup> November 2021 in Psychology lab at 09.00 a.m. onwards. The N.S.S. Programme officers **Dr. Mayuri Naik**, **Mr. Ashish Ashwini** and **Mr. Aresh Naik** along with **Dr. Ravin Rego**, Medical officer and 6 staff members from Hospicio Hospital, Margao were present for the camp.

The registrations for blood donation started at 09.00 a.m. and the activity continued till 01.00 p.m. Total 60 students and staff members (NSS volunteers, other students and staff members) showed interest to donate blood but due to low haemoglobin and underweight problems only 37 (25 male and 12 female) could contribute to the blood donation. Out of 37 donors, 36 were students of which 15 were NSS volunteers (08 Male and 07 Female) and 21 were other students (16 Male and 05 Female). Remaining 01 was a staff member (01 male) who could contribute to the noble cause by donating blood. Thus total 37 donors donated blood in this camp. 48 NSS volunteers (06 male and 42 female) helped to make the necessary arrangements.

Dr. Mayuri Naik
RRC Convener and NSS Programme In-charge

Student volunteers registering for the blood donation camp

Dr. Ravin Rego examining the student volunteers during blood donation camp

Student volunteers donating blood in the blood donation camp