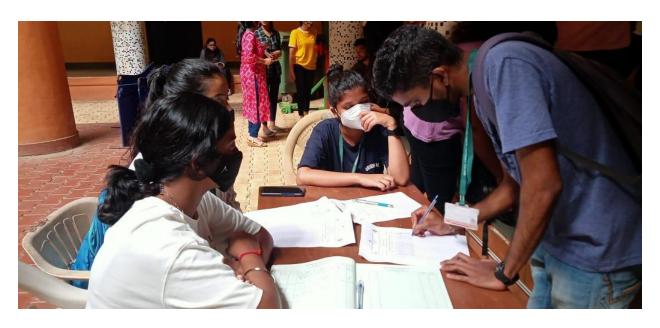

### PARVATIBAI CHOWGULE COLLEGE OF ARTS & SCIENCE AUTONOMOUS

Margao - Goa

Red Ribbon Club and N.S.S. unit of Parvatibai Chowgule College of Arts and Science, Autonomous organised a blood donation camp in association with Hospicio Hospital, Margao – Goa on 17<sup>th</sup> November 2021 in Psychology lab at 09.00 a.m. onwards. The N.S.S. Programme officers **Dr. Mayuri Naik**, **Mr. Ashish Ashwini** and **Mr. Aresh Naik** along with **Dr. Ravin Rego**, Medical officer and 6 staff members from Hospicio Hospital, Margao were present for the camp.

The registrations for blood donation started at 09.00 a.m. and the activity continued till 01.00 p.m. Total 60 students and staff members (NSS volunteers, other students and staff members) showed interest to donate blood but due to low haemoglobin and underweight problems only 37 (25 male and 12 female) could contribute to the blood donation. Out of 37 donors, 36 were students of which 15 were NSS volunteers (08 Male and 07 Female) and 21 were other students (16 Male and 05 Female). Remaining 01 was a staff member (01 male) who could contribute to the noble cause by donating blood. Thus total 37 donors donated blood in this camp. 48 NSS volunteers (06 male and 42 female) helped to make the necessary arrangements.

Dr. Mayuri Naik
RRC Convener and NSS Programme In-charge

Student volunteers registering for the blood donation camp

Dr. Ravin Rego examining the student volunteers during blood donation camp

Student volunteers donating blood in the blood donation camp