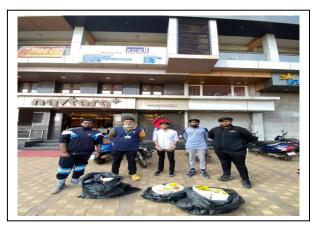

# MEGA FOOD DISTRIBUTION DRIVE

| DATE:                | 19 <sup>th</sup> December 2021                    |
|----------------------|---------------------------------------------------|
| TIME:                | 12:30 pm                                          |
| VENUE:               | Margao Municipal Park                             |
| NO. OF ATTENDEES:    | 6                                                 |
| ORGANIZED BY:        | Young Inspirators Network (Chowgule college unit) |
| ASSISTANCE AND       | Hotel Navtara-Margao                              |
| LOGISTIC SUPPORT BY: |                                                   |
| PHOTOGRAPHY BY:      | Hrishikesh Chanekar                               |

**INTRODUCTION:** On the auspicious and patriotic occasion of the 60<sup>th</sup>Liberation day of Goa, the Young Inspirators Network Unit of Chowgule College conducted a Mega Food Distribution Drive. The objective of the drive was to bring to light the problems centered around poverty and hunger prevalent in our society. As such the YIN unit of Chowgule College began collecting funds for buying of the food meals. The food meals each costing Rs 40 would be procured from Hotel Navtara in Margao. In total, the donations received enabled us to procure a total of 50 food meals. On 19<sup>th</sup> December, at 12:30 pm, 6 members of the YIN unit of Chowgule College collected the 50 food meals from Hotel Navtara in Margao and proceeded towards the Margao Municipal Park where a large number of mendicants and destitute sit. The Food Meals were then distributed among them by the YIN Volunteers. Over 50 needy people benefitted.

YIN Unit volunteers collected 50 meals from Hotel Navtara in Margao. Each meal costs Rs 40 and comprises of dal, rice, pickle and vegetable. Donations were collected for the same.

YIN members distributing food meals to the mendicants at Margao Municipal Park. More than 50 people benefitted.