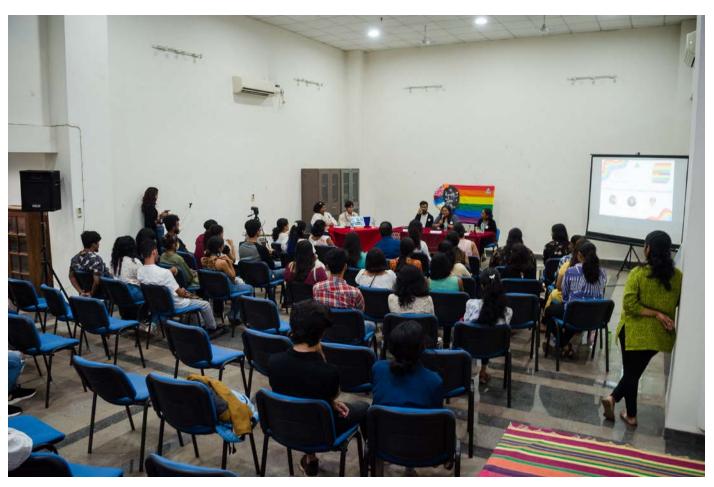

vernment of Goa

Directorate of Art & Culture

Krishnadas Shama Goa State Central Library

Dr. Franscisco Luis Gomes District Library

in association with

The Department of English



a Panel Discussion and Audience Interactive Session

# 'FOSTERING A SAFE AND LGBTQ+ INCLUSIVE ENVIRONMENT IN EDUCATIONAL INSTITUTIONS'



**Mr. Francis Fernandes**Co-founder and Chairman,
Goa Rainbow Trust



Mx. Sabah Shaikh Founder and Sr. Therapist at Mehfooz



Ms. Antara Bhide
Asst. Prof. of Performing Arts,
GVM's DDV College of Education.

Saturday, 14 May 2022

DR. FRANSCISCO LUIS GOMES DISTRICT LIBRARY, NAVELIM 4:00PM - 5:00PM



Asst. Prof. Loretta Rodrigues

Head Organizer &

Course Faculty

Powered by



A Department of English Representation of Gender & Sexuality in Literature course initiative













# A panel discussion on "Fostering a Safe and LGBTQ Inclusive Environment in Educational Institutions"

|        | el discussion on "Fostering a Safe and L | The second secon | Student/Other |
|--------|------------------------------------------|--------------------------------------------------------------------------------------------------------------------------------------------------------------------------------------------------------------------------------------------------------------------------------------------------------------------------------------------------------------------------------------------------------------------------------------------------------------------------------------------------------------------------------------------------------------