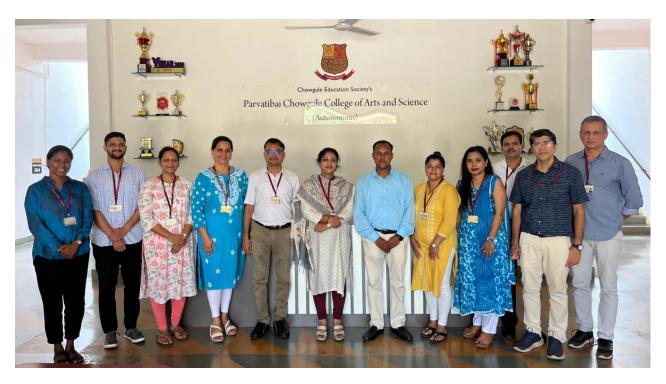

# TLETC-Teaching Learning & Educational Technology Cell REPORT ON ON-CAMPUS ACTIVITY

| Title of the event                             | Workshop on "OBE Mapping & Attainment"                                                                                                                                                                                                                                                                                                                                                                                                                                                                                                                                                                                                                                                                                                                                                                                                                                                               |
|------------------------------------------------|------------------------------------------------------------------------------------------------------------------------------------------------------------------------------------------------------------------------------------------------------------------------------------------------------------------------------------------------------------------------------------------------------------------------------------------------------------------------------------------------------------------------------------------------------------------------------------------------------------------------------------------------------------------------------------------------------------------------------------------------------------------------------------------------------------------------------------------------------------------------------------------------------|
| Date and time                                  | 23 <sup>rd</sup> Dec, 2023 from 10.00 am onwards                                                                                                                                                                                                                                                                                                                                                                                                                                                                                                                                                                                                                                                                                                                                                                                                                                                     |
| Mode                                           | Offline                                                                                                                                                                                                                                                                                                                                                                                                                                                                                                                                                                                                                                                                                                                                                                                                                                                                                              |
| 0 0                                            | IQAC and TLETC                                                                                                                                                                                                                                                                                                                                                                                                                                                                                                                                                                                                                                                                                                                                                                                                                                                                                       |
| School/Directorate/Section                     | – Event Coordinator: Dr. Sameena Falleiro                                                                                                                                                                                                                                                                                                                                                                                                                                                                                                                                                                                                                                                                                                                                                                                                                                                            |
| Resource Person                                | Dr. Sameena Falleiro                                                                                                                                                                                                                                                                                                                                                                                                                                                                                                                                                                                                                                                                                                                                                                                                                                                                                 |
|                                                | Dr. Ashish Desai                                                                                                                                                                                                                                                                                                                                                                                                                                                                                                                                                                                                                                                                                                                                                                                                                                                                                     |
|                                                | Ms. Swati Ghadi                                                                                                                                                                                                                                                                                                                                                                                                                                                                                                                                                                                                                                                                                                                                                                                                                                                                                      |
|                                                | Ms. Dikshita Aroskar                                                                                                                                                                                                                                                                                                                                                                                                                                                                                                                                                                                                                                                                                                                                                                                                                                                                                 |
| Participants in house                          | 94                                                                                                                                                                                                                                                                                                                                                                                                                                                                                                                                                                                                                                                                                                                                                                                                                                                                                                   |
| <b>Total Participants</b>                      | 94                                                                                                                                                                                                                                                                                                                                                                                                                                                                                                                                                                                                                                                                                                                                                                                                                                                                                                   |
| The objectives and description of the activity | Objective:  1) To introduce OBE and highlight its importance 2) To demonstrate the process of OBE implementation: Mapping and Attainment  Description: The workshop commenced with an introductory session led by Dr. Sameena Falleiro on Outcome-Based Education (OBE) and its significance particularly in alignment with the National Education Policy (NEP) of 2020 and the accreditation standards set by the National Assessment and Accreditation Council (NAAC). Additionally, she shed light on the noteworthy initiatives undertaken by the Teaching Learning & Educational Technology Cell (TLETC), PCCAS in advancing OBE practices.  Following the introductory session, Dr. Ashish Desai provided an overview of the guidelines essential for crafting examination papers, using a sample question paper to facilitate a better understanding of the mapping and attainment processes. |

#### Parvatibai Chowgule College of Arts and Science Autonomous

Accredited by NAAC with Grade 'A+'
Best Affiliated College-Goa University Silver Jubilee Year Award

A pivotal aspect of the workshop was the live demonstration by Dr. Swati Ghadi and Ms. Dikshita Aroskar on the process of inputting data into Course Outcome (CO) Attainment sheets and its analysis. The workshop concluded with an engaging Q&A session, where participants had the opportunity to seek clarifications and share valuable feedback. Mr. Kumaresh, Vice Principal, highlighted that the implementation of the same must be done for the even semester of the academic year 2023-24 to discover the difficulties faced by the faculties.