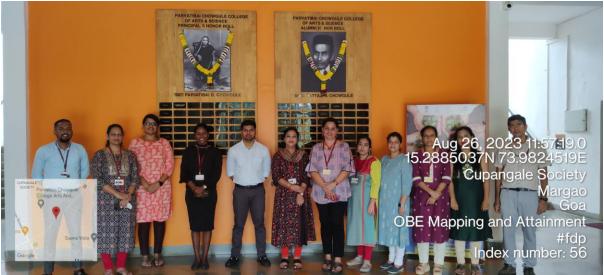

# TLETC-Teaching Learning & Educational Technology Cell REPORT ON ON-CAMPUS ACTIVITY

| Title of the event                             | Workshop on "OBE Mapping & Attainment"                                                                                                                                                                                                                                                                                                                                                                                                                                                                                                                                                                                                                                                                                                                                                                                                                                                               |
|------------------------------------------------|------------------------------------------------------------------------------------------------------------------------------------------------------------------------------------------------------------------------------------------------------------------------------------------------------------------------------------------------------------------------------------------------------------------------------------------------------------------------------------------------------------------------------------------------------------------------------------------------------------------------------------------------------------------------------------------------------------------------------------------------------------------------------------------------------------------------------------------------------------------------------------------------------|
| Date and time                                  | 23 <sup>rd</sup> Dec, 2023 from 10.00 am onwards                                                                                                                                                                                                                                                                                                                                                                                                                                                                                                                                                                                                                                                                                                                                                                                                                                                     |
| Mode                                           | Offline                                                                                                                                                                                                                                                                                                                                                                                                                                                                                                                                                                                                                                                                                                                                                                                                                                                                                              |
| 0 0                                            | IQAC and TLETC                                                                                                                                                                                                                                                                                                                                                                                                                                                                                                                                                                                                                                                                                                                                                                                                                                                                                       |
| School/Directorate/Section                     | – Event Coordinator: Dr. Sameena Falleiro                                                                                                                                                                                                                                                                                                                                                                                                                                                                                                                                                                                                                                                                                                                                                                                                                                                            |
| Resource Person                                | Dr. Sameena Falleiro                                                                                                                                                                                                                                                                                                                                                                                                                                                                                                                                                                                                                                                                                                                                                                                                                                                                                 |
|                                                | Dr. Ashish Desai                                                                                                                                                                                                                                                                                                                                                                                                                                                                                                                                                                                                                                                                                                                                                                                                                                                                                     |
|                                                | Ms. Swati Ghadi                                                                                                                                                                                                                                                                                                                                                                                                                                                                                                                                                                                                                                                                                                                                                                                                                                                                                      |
|                                                | Ms. Dikshita Aroskar                                                                                                                                                                                                                                                                                                                                                                                                                                                                                                                                                                                                                                                                                                                                                                                                                                                                                 |
| Participants in house                          | 94                                                                                                                                                                                                                                                                                                                                                                                                                                                                                                                                                                                                                                                                                                                                                                                                                                                                                                   |
| <b>Total Participants</b>                      | 94                                                                                                                                                                                                                                                                                                                                                                                                                                                                                                                                                                                                                                                                                                                                                                                                                                                                                                   |
| The objectives and description of the activity | Objective:  1) To introduce OBE and highlight its importance 2) To demonstrate the process of OBE implementation: Mapping and Attainment  Description: The workshop commenced with an introductory session led by Dr. Sameena Falleiro on Outcome-Based Education (OBE) and its significance particularly in alignment with the National Education Policy (NEP) of 2020 and the accreditation standards set by the National Assessment and Accreditation Council (NAAC). Additionally, she shed light on the noteworthy initiatives undertaken by the Teaching Learning & Educational Technology Cell (TLETC), PCCAS in advancing OBE practices.  Following the introductory session, Dr. Ashish Desai provided an overview of the guidelines essential for crafting examination papers, using a sample question paper to facilitate a better understanding of the mapping and attainment processes. |

#### Parvatibai Chowgule College of Arts and Science Autonomous

Accredited by NAAC with Grade 'A+'
Best Affiliated College-Goa University Silver Jubilee Year Award

A pivotal aspect of the workshop was the live demonstration by Dr. Swati Ghadi and Ms. Dikshita Aroskar on the process of inputting data into Course Outcome (CO) Attainment sheets and its analysis. The workshop concluded with an engaging Q&A session, where participants had the opportunity to seek clarifications and share valuable feedback. Mr. Kumaresh, Vice Principal, highlighted that the implementation of the same must be done for the even semester of the academic year 2023-24 to discover the difficulties faced by the faculties.