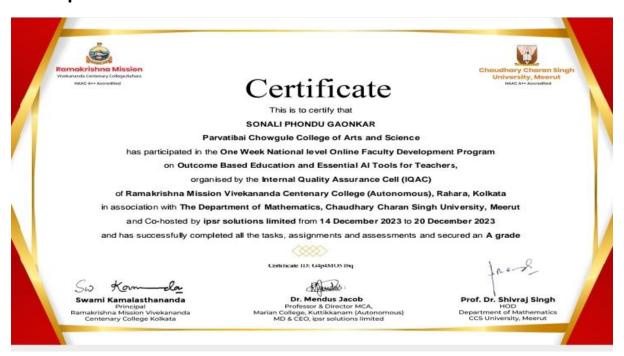

### **Participation Certificate**

| Faculty attended                               | -                                                                                                                                                                                                                                                                                                                                                                                                                                                                                                                                                                                                                                                                                                                                                                                                                                                                                                                                                                                                        |
|------------------------------------------------|----------------------------------------------------------------------------------------------------------------------------------------------------------------------------------------------------------------------------------------------------------------------------------------------------------------------------------------------------------------------------------------------------------------------------------------------------------------------------------------------------------------------------------------------------------------------------------------------------------------------------------------------------------------------------------------------------------------------------------------------------------------------------------------------------------------------------------------------------------------------------------------------------------------------------------------------------------------------------------------------------------|
| Students attended                              | -                                                                                                                                                                                                                                                                                                                                                                                                                                                                                                                                                                                                                                                                                                                                                                                                                                                                                                                                                                                                        |
| Total Participants                             |                                                                                                                                                                                                                                                                                                                                                                                                                                                                                                                                                                                                                                                                                                                                                                                                                                                                                                                                                                                                          |
| The objectives and description of the activity | Objectives- Identify the relevance and scope of OBE Formulate PO's, PSO's and CO's appropriately Prepare an appropriate course design for OBE Calculate attainment of CO's, PSO's and PO's related to the Programme Apply tools to prepare various analytics reports on OBE for Accreditation Learn Innovative Teaching Methods, and their execution through ChatGPT Develop Creativity and Critical Thinking skills in both teachers and students Apply AI tools to prepare various Study Aids, Classroom Activities, Assignments and Assessments. One week National level Online Faculty Development Program on Outcome Based Education and Essential AI Tools for Teachers organized by the Internal Quality Assurance Cell (IQAC) of Ramakrishna Mission Vivekananda Centenary College, Kolkata in association with The Department of Mathematics, Chaudhary Charan Singh University, Meerut, and ipsr solutions limited from 14th to 20th December 2023 from 07:00 pm to 09:00 pm for the teachers. |
| Attach copy of the Flyer event (if any)        | Attached below                                                                                                                                                                                                                                                                                                                                                                                                                                                                                                                                                                                                                                                                                                                                                                                                                                                                                                                                                                                           |
| URL of the event (if any)                      | https://ipsrsolutions.webex.com/ipsrsolutions/j.php?MTID=mb94773a509c7c4f99b7bdf9bd2b5cd89                                                                                                                                                                                                                                                                                                                                                                                                                                                                                                                                                                                                                                                                                                                                                                                                                                                                                                               |
| Social Media posts and links: (if any)         | -                                                                                                                                                                                                                                                                                                                                                                                                                                                                                                                                                                                                                                                                                                                                                                                                                                                                                                                                                                                                        |
| Youtube link                                   | https://www.youtube.com/@IPSRAcademi<br>X/streams                                                                                                                                                                                                                                                                                                                                                                                                                                                                                                                                                                                                                                                                                                                                                                                                                                                                                                                                                        |
| Photos (minimum 5, geo-tagged)                 | Attached below                                                                                                                                                                                                                                                                                                                                                                                                                                                                                                                                                                                                                                                                                                                                                                                                                                                                                                                                                                                           |
| Feedback                                       | It was fruitful                                                                                                                                                                                                                                                                                                                                                                                                                                                                                                                                                                                                                                                                                                                                                                                                                                                                                                                                                                                          |