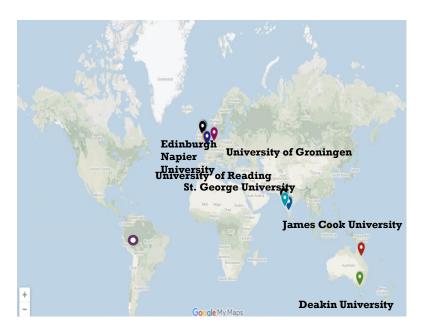

#### INTERNATIONAL UNIVERSITY/ INSTITUTION:

- 1. University of Groningen, Netherland
- 2. James Cook University, Townsville, Australia
- 3. Deakin University, Melbourne Australia
- 4. University of Edinburgh, UK
- 5. St. George University, UK
- <sup>6.</sup> University of Sheffield, UK.
- 7. Glasgow University, UK
- Edinburgh Napier University, UK
- 9. California Baptist university, USA.
- 10. University of Canada
- 11. Univerity of Reading, UK
- 12. Kingston University, UK
- 13. London Metropolitan University, UK