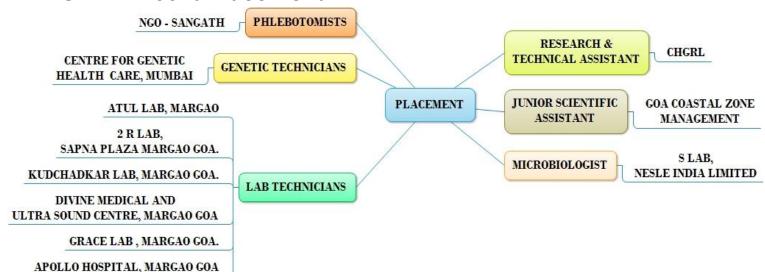

# STUDENT PLACEMENT-PLACEMENT

- 1. Wildlife Institute of India, Dehradun
- Bharati Vidyapeeth Institute of Environment Education and Research, Pune
- 3. Deloitte
- 4. CIPLA Ltd, Verna Goa
- 5. Indoco Remedies Ltd
- 6. SMG, CBP Unit
- 7. South Goa Animal welfare trust
- 8. Karma group of company
- 9. Little flowers kidzee
- 10. Goa Web Tech
- 11. Karma Royal
- 12. Hathi mahal
- 13. Lab Plus, diagnosis Margao Goa
- 14. Apollo Rajagiri Hospital Margao Goa
- 15. Divine medical Diagnostics, Margao Goa

- 16. Parshwa Life Sciences Organization, Mumbai
- 17. Dr. Mahesh Raikar[Pathologist]
- 18. Ghodekar Pathology Lab
- 19. Carmel College of Arts & Science
- 20. SRN's PES College of Arts & Science
- 21. Govt. College of Arts, Science and Commerce, Quepem.
- 22. Dhempe College of Arts, & Science.
- 23. Parvatibai Chowgule College of Arts and Science
- 24. California-
- 25. UK- A Precious Cell company at Croydon University Hospital, UK.