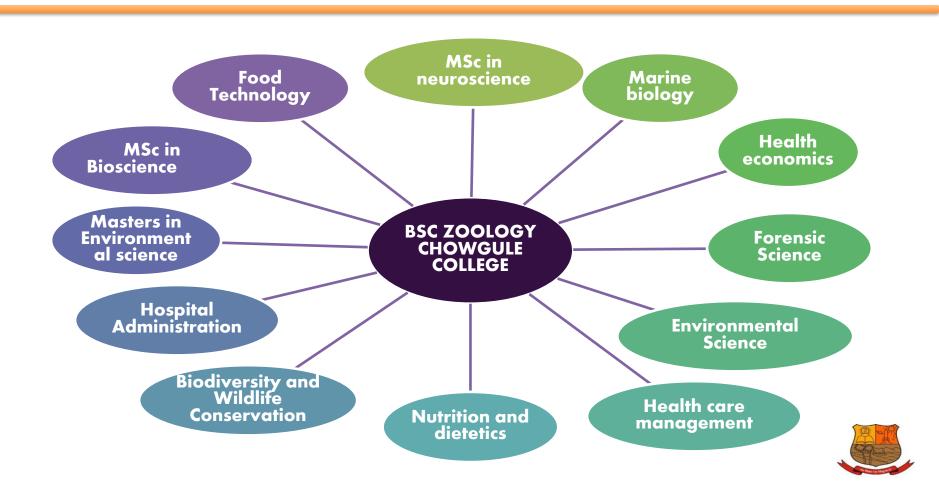

### STUDENT PROGRESSION AND PLACEMENT

International universities for PG: 15 (past 5 yrs)

National: 13



#### **BSC ZOOLOGY:**

- MSc/MS
- B.Ed
- Diploma /professional courses
- Job

#### PG DIPLOMA - 100% Placement







#### INTERNATIONAL UNIVERSITY/ INSTITUTION:

- 1. University of Groningen, Netherland
- 2. James Cook University, Townsville, Australia
- 3. Deakin University, Melbourne Australia
- 4. University of Edinburgh, UK
- 5. St. George University, UK
- <sup>6.</sup> University of Sheffield, UK.
- 7. Glasgow University, UK
- Edinburgh Napier University, UK
- 9. California Baptist university, USA.
- 10. University of Canada
- 11. Univerity of Reading, UK
- 12. Kingston University, UK
- 13. London Metropolitan University, UK





#### NATIONAL UNIVERSITY/ INSTITUTION/STATE

- 1. Pune university, Maharashtra
- 2. Christ University, Bangalore
- 3. Mount Carmel College, Bangalore
- 4. Ramaiah University of Applied science, Bangalore
- 5. Bharati Vidyapeeth, Institute of Environmental Education and Re